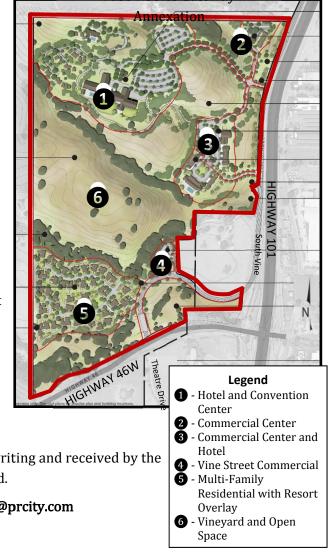

**PROJECT LOCATION:** The site is 170 acres located northwest of the intersection of Highway 101 and Highway 46W in the County of San Luis Obispo, California.

**PROJECT DESCRIPTION:** The project includes an Annexation, General Plan Amendment, Zone Change, Development Plan, Tentative Tract Map, and Oak Tree Removal Permit for the purpose of developing two hotels with <u>up to</u> 425 rooms, three commercial centers with approximately 75,600 sf of space, a 30,000-sf conference center, and <u>up to</u> 97 residential units. South Vine Street would be realigned to connect with Theatre Drive.