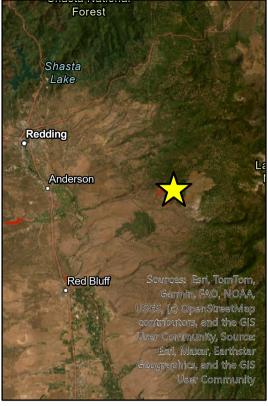

PROJECT LOCATION PROJECT LOCATION - Manton, Ca County - Shasta

Road Locations: Rock Creek Road and Wilson Hill Road (see attached map)

The project entails roadside vegetation development and maintenance treatments (cutting, chipping, mastication and herbicide applications) along forementioned paved roads within Shasta County.

DESCRIPTION OF NATURE,
PURPOSE, AND
BENEFICIARIES OF PROJECT

Description: Rock Creek Rd. Shaded Fuel Break will occur in Southern Shasta County South of Shingletown, Ca and within Manton,

Ca. This fuel break Parallels PGE distribution line for over 2 miles. This strategic fuel break will extend up to 30 ft. on both sides of the distribution line and total over 10 acres treated! This fuel break will protect the local Manton and Shingletown Communities by enabling a East-West defendable fuel break that could slow the progress of a wildfire.

Description: Wilson Creek Road. Shaded Fuel Break will occur in Southern Shasta County. South of Shingletown, Ca and adjacent o Manton, Ca. This fuel break Parallels PGE distribution line for over 5.5 miles! This strategic fuel break will extend up to 35 ft. on both sides of the distribution line and total over 27 acres treated. This fuel break will protect the local Manton and Shingletown Communities by enabling a East-West defendable fuel break that could slow the progress of a wildfire.