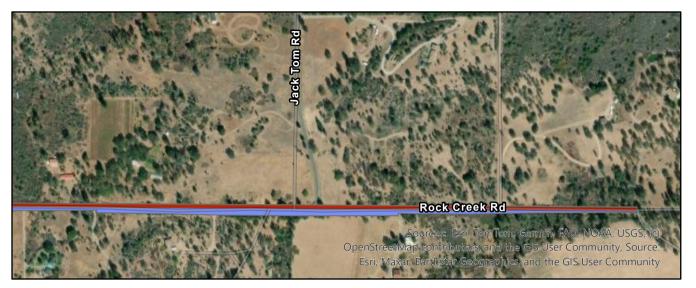

PROJECT LOCATION PROJECT LOCATION - Manton, Ca County - Shasta

Road Locations: Rock Creek Road and Wilson Hill Road (see attached map)

The project entails roadside vegetation development and maintenance treatments (cutting, chipping, mastication and herbicide applications) along forementioned paved roads within Shasta County.

DESCRIPTION OF NATURE,
PURPOSE, AND
BENEFICIARIES OF PROJECT

Description: Rock Creek Rd. Shaded Fuel Break will occur in Southern Shasta County South of Shingletown, Ca and within Manton,

Ca. This fuel break Parallels PGE distribution line for over 2 miles. This strategic fuel break will extend up to 30 ft. on both sides of the distribution line and total over 10 acres treated! This fuel break will protect the local Manton and Shingletown Communities by enabling a East-West defendable fuel break that could slow the progress of a wildfire.

#### **Rock Creek Road Project Area**

Description: Rock Creek Rd. Shaded Fuel Break will occur in Southern Shasta County South of Shingletown, Ca and within Manton, Ca. This fuel break Parallels PGE distribution line for over 2 miles! This strategic fuel break will extend up to 30 ft. on both sides of the distribution line and total over 10 acres treated! This fuel break will protect the local Manton and Shingletown Communities by enabling a East-West defendable fuel break that could slow the progress of a wildfire. Additionally, the fuel break will protect PGE infrastructure in a densely vegetated and remote area, while lowering perpetual maintenance costs associated with this distribution lines. This particular area has historically been threatened by 2 of California's largest wildfires in the past 5 years alone!