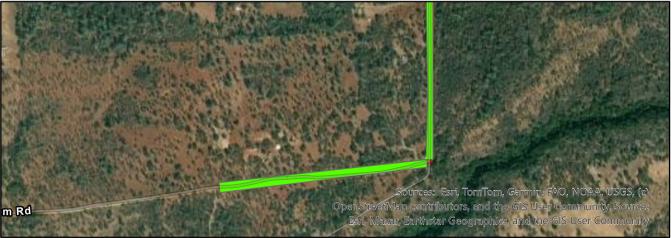

#### **Rock Creek Road Project Area**

Description: Rock Creek Rd. Shaded Fuel Break will occur in Southern Shasta County South of Shingletown, Ca and within Manton, Ca. This fuel break Parallels PGE distribution line for over 2 miles! This strategic fuel break will extend up to 30 ft. on both sides of the distribution line and total over 10 acres treated! This fuel break will protect the local Manton and Shingletown Communities by enabling a East-West defendable fuel break that could slow the progress of a wildfire. Additionally, the fuel break will protect PGE infrastructure in a densely vegetated and remote area, while lowering perpetual maintenance costs associated with this distribution lines. This particular area has historically been threatened by 2 of California's largest wildfires in the past 5 years alone!