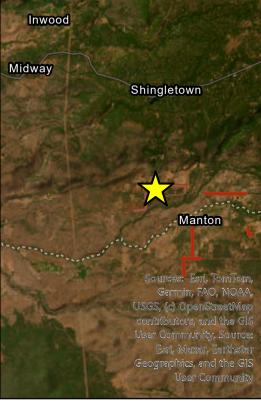

PROJECT LOCATION PROJECT LOCATION - Manton, Ca County - Shasta

Road Locations: Rock Creek Road and Wilson Hill Road (see attached map)

The project entails roadside vegetation development and maintenance treatments (cutting, chipping, mastication and herbicide applications) along forementioned paved roads within Shasta County.

#### Wilson Hill Road - Project Area

Description: Wilson Creek Road. Shaded Fuel Break will occur in Southern Shasta County. South of Shingletown, Ca and adjacent to Manton, Ca. This fuel break Parallels PGE distribution line for over 5.5 miles! This strategic fuel break will extend up to 35 ft. on both sides of the distribution line and total over 27 acres treated! This fuel break will protect the local Manton and Shingletown Communities by enabling a East-West defendable fuel break that could slow the progress of a wildfire. Additionally, the fuel break will protect PGE infrastructure in a densely vegetated and remote area, while lowering perpetual maintenance costs associated with this distribution lines. This particular area has historically been threatened by 2 of California's largest wildfires in the past 5 years alone!