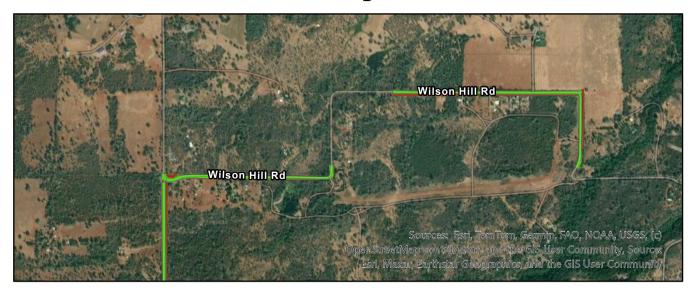

#### Wilson Hill Road - Project Area

Description: Wilson Creek Road. Shaded Fuel Break will occur in Southern Shasta County. South of Shingletown, Ca and adjacent to Manton, Ca. This fuel break Parallels PGE distribution line for over 5.5 miles! This strategic fuel break will extend up to 35 ft. on both sides of the distribution line and total over 27 acres treated! This fuel break will protect the local Manton and Shingletown Communities by enabling a East-West defendable fuel break that could slow the progress of a wildfire. Additionally, the fuel break will protect PGE infrastructure in a densely vegetated and remote area, while lowering perpetual maintenance costs associated with this distribution lines. This particular area has historically been threatened by 2 of California's largest wildfires in the past 5 years alone!