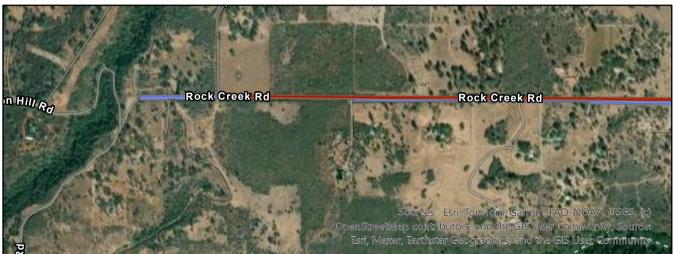

PROJECT LOCATION PROJECT LOCATION - Manton, Ca County - Shasta

Road Locations: Rock Creek Road and Wilson Hill Road (see attached map)

The project entails roadside vegetation development and maintenance treatments (cutting, chipping, mastication and herbicide applications) along forementioned paved roads within Shasta County.

Description: Wilson Creek Road. Shaded Fuel Break will occur in Southern Shasta County. South of Shingletown, Ca and adjacent o Manton, Ca. This fuel break Parallels PGE distribution line for over 5.5 miles! This strategic fuel break will extend up to 35 ft. on both sides of the distribution line and total over 27 acres treated. This fuel break will protect the local Manton and Shingletown Communities by enabling a East-West defendable fuel break that could slow the progress of a wildfire.

#### Wilson Hill Road - Project Area

Description: Wilson Creek Road. Shaded Fuel Break will occur in Southern Shasta County. South of Shingletown, Ca and adjacent to Manton, Ca. This fuel break Parallels PGE distribution line for over 5.5 miles! This strategic fuel break will extend up to 35 ft. on both sides of the distribution line and total over 27 acres treated! This fuel break will protect the local Manton and Shingletown Communities by enabling a East-West defendable fuel break that could slow the progress of a wildfire. Additionally, the fuel break will protect PGE infrastructure in a densely vegetated and remote area, while lowering perpetual maintenance costs associated with this distribution lines. This particular area has historically been threatened by 2 of California's largest wildfires in the past 5 years alone!