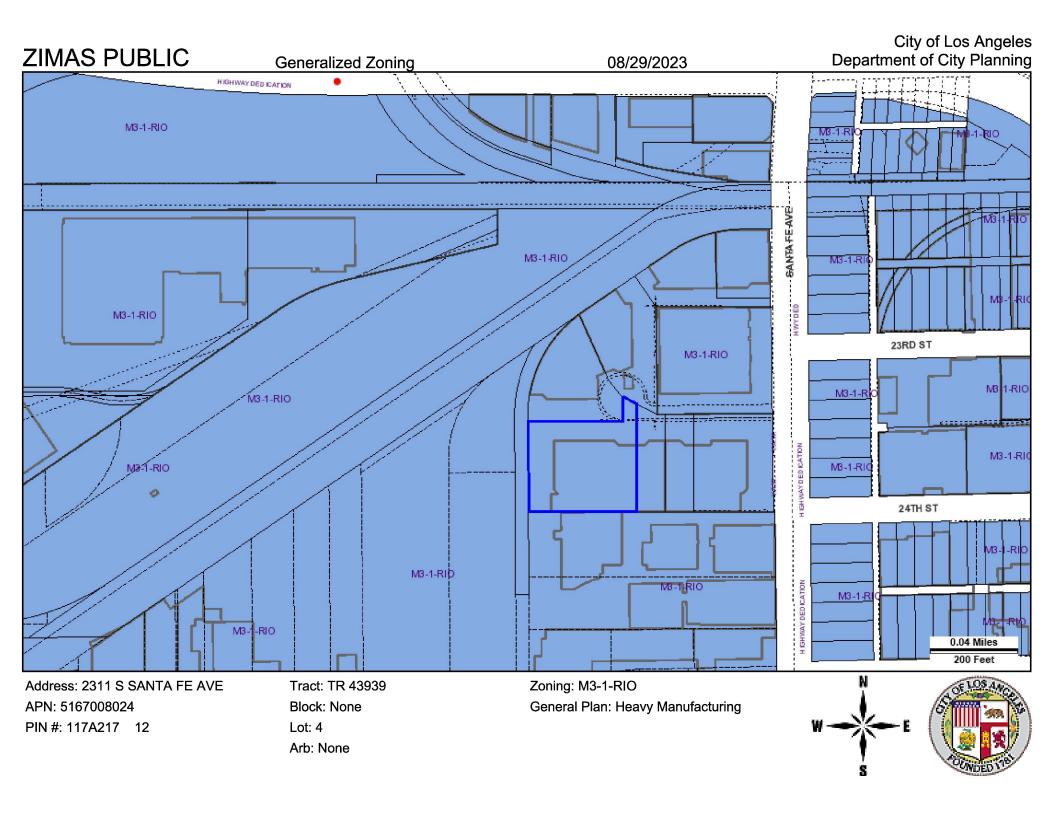

| To: Office of Planning and Research P.O. Box 3044, Room 113                                                                                                                               | From: (Public Agency): City of Los Angeles  Department of Cannabis Regulation                                                                                                                                                  |
|-------------------------------------------------------------------------------------------------------------------------------------------------------------------------------------------|--------------------------------------------------------------------------------------------------------------------------------------------------------------------------------------------------------------------------------|
| Sacramento, CA 95812-3044                                                                                                                                                                 | 221 N. Figueroa St., Suite 1245, Los Angeles, CA 90012                                                                                                                                                                         |
| County Clerk County of: Los Angeles                                                                                                                                                       | (Address)                                                                                                                                                                                                                      |
| 12400 Imperial Hwy.                                                                                                                                                                       | (Addiess)                                                                                                                                                                                                                      |
| Norwalk, CA 90650                                                                                                                                                                         |                                                                                                                                                                                                                                |
| Project Title: DCR CORE RECORD NO.                                                                                                                                                        | 404343                                                                                                                                                                                                                         |
| Project Applicant: SGI Jackson LLC                                                                                                                                                        |                                                                                                                                                                                                                                |
| Project Location - Specific:                                                                                                                                                              |                                                                                                                                                                                                                                |
| 2311 S. Santa Fe Avenue Los Ange                                                                                                                                                          | eles, CA 90058 / Washington Blvd & 25th St                                                                                                                                                                                     |
| Project Location - City: Los Angeles                                                                                                                                                      | Project Location - County: Los Angeles                                                                                                                                                                                         |
| Description of Nature, Purpose and Beneficia                                                                                                                                              |                                                                                                                                                                                                                                |
| ·                                                                                                                                                                                         | •                                                                                                                                                                                                                              |
| Distribution of commercial cannabis                                                                                                                                                       | s products under State and local law.                                                                                                                                                                                          |
| Name of Person or Agency Carrying Out Proj  Exempt Status: (check one):   Ministerial (Sec. 21080(b)(1); 15268)  Declared Emergency (Sec. 21080(b))  Emergency Project (Sec. 21080(b))(4) | ;<br>(3); 15269(a));                                                                                                                                                                                                           |
| ☐ Statutory Exemptions. State code nu                                                                                                                                                     |                                                                                                                                                                                                                                |
| Reasons why project is exempt:                                                                                                                                                            |                                                                                                                                                                                                                                |
| Environmentally benign infill project consist consistent with the criteria for a Class 1 & Guidelines Section 15301 & 15332 and do                                                        | stent with the General Plan, Zoning requirements and Class 32 Categorical Exemption pursuant to CEQA pes not require further analysis based on the exceptions in the bus, DCR finds that no further CEQA analysis is required. |
| Lead Agency<br>Contact Person: Jason Killeen                                                                                                                                              | Area Code/Telephone/Extension: (213) 978-0738                                                                                                                                                                                  |
| Signature:                                                                                                                                                                                | by the public agency approving the project? • Yes No  Date: 03/12/2025 Title: Asst. Executive Director                                                                                                                         |
| ■ Signed by Lead Agency Sign                                                                                                                                                              | ed by Applicant                                                                                                                                                                                                                |
| Authority cited: Sections 21083 and 21110, Public Resc<br>Reference: Sections 21108, 21152, and 21152.1, Public                                                                           |                                                                                                                                                                                                                                |