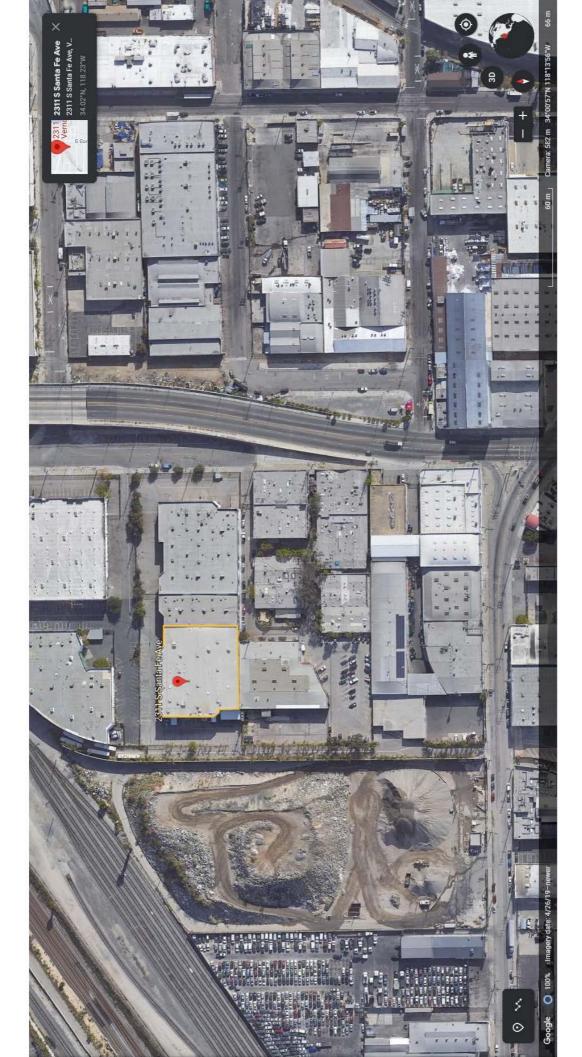

| To: Office of Planning and Research P.O. Box 3044, Room 113                                                                                                                               | From: (Public Agency): City of Los Angeles  Department of Cannabis Regulation                                                                                                                                                  |
|-------------------------------------------------------------------------------------------------------------------------------------------------------------------------------------------|--------------------------------------------------------------------------------------------------------------------------------------------------------------------------------------------------------------------------------|
| Sacramento, CA 95812-3044                                                                                                                                                                 | 221 N. Figueroa St., Suite 1245, Los Angeles, CA 90012                                                                                                                                                                         |
| County Clerk County of: Los Angeles                                                                                                                                                       | (Address)                                                                                                                                                                                                                      |
| 12400 Imperial Hwy.                                                                                                                                                                       | (Addiess)                                                                                                                                                                                                                      |
| Norwalk, CA 90650                                                                                                                                                                         |                                                                                                                                                                                                                                |
| Project Title: DCR CORE RECORD NO.                                                                                                                                                        | 404343                                                                                                                                                                                                                         |
| Project Applicant: SGI Jackson LLC                                                                                                                                                        |                                                                                                                                                                                                                                |
| Project Location - Specific:                                                                                                                                                              |                                                                                                                                                                                                                                |
| 2311 S. Santa Fe Avenue Los Ange                                                                                                                                                          | eles, CA 90058 / Washington Blvd & 25th St                                                                                                                                                                                     |
| Project Location - City: Los Angeles                                                                                                                                                      | Project Location - County: Los Angeles                                                                                                                                                                                         |
| Description of Nature, Purpose and Beneficia                                                                                                                                              |                                                                                                                                                                                                                                |
| ·                                                                                                                                                                                         | •                                                                                                                                                                                                                              |
| Distribution of commercial cannabis                                                                                                                                                       | s products under State and local law.                                                                                                                                                                                          |
| Name of Person or Agency Carrying Out Proj  Exempt Status: (check one):   Ministerial (Sec. 21080(b)(1); 15268)  Declared Emergency (Sec. 21080(b))  Emergency Project (Sec. 21080(b))(4) | ;<br>(3); 15269(a));                                                                                                                                                                                                           |
| ☐ Statutory Exemptions. State code nu                                                                                                                                                     |                                                                                                                                                                                                                                |
| Reasons why project is exempt:                                                                                                                                                            |                                                                                                                                                                                                                                |
| Environmentally benign infill project consist consistent with the criteria for a Class 1 & Guidelines Section 15301 & 15332 and do                                                        | stent with the General Plan, Zoning requirements and Class 32 Categorical Exemption pursuant to CEQA pes not require further analysis based on the exceptions in the bus, DCR finds that no further CEQA analysis is required. |
| Lead Agency<br>Contact Person: Jason Killeen                                                                                                                                              | Area Code/Telephone/Extension: (213) 978-0738                                                                                                                                                                                  |
| Signature:                                                                                                                                                                                | by the public agency approving the project? • Yes No  Date: 03/12/2025 Title: Asst. Executive Director                                                                                                                         |
| ■ Signed by Lead Agency Sign                                                                                                                                                              | ed by Applicant                                                                                                                                                                                                                |
| Authority cited: Sections 21083 and 21110, Public Resc<br>Reference: Sections 21108, 21152, and 21152.1, Public                                                                           |                                                                                                                                                                                                                                |