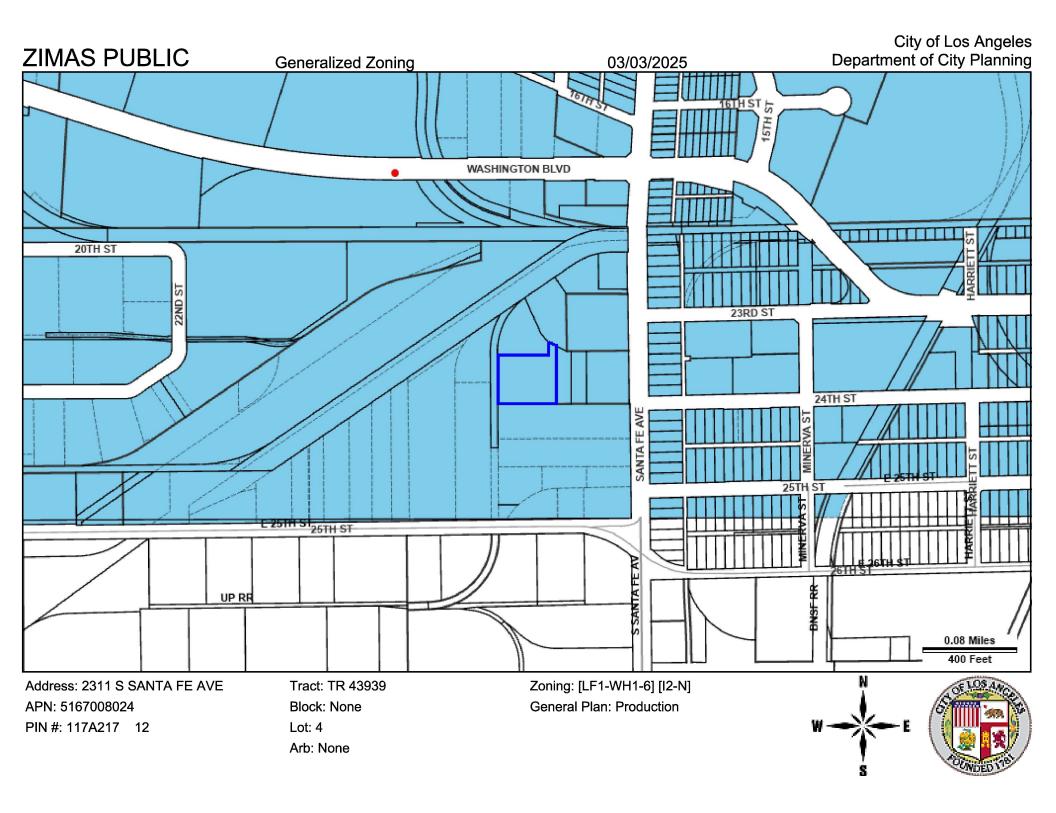

| To: Office of Planning and Research P.O. Box 3044, Room 113                                                                                                                               | From: (Public Agency): City of Los Angeles  Department of Cannabis Regulation                                                                                                                                                  |
|-------------------------------------------------------------------------------------------------------------------------------------------------------------------------------------------|--------------------------------------------------------------------------------------------------------------------------------------------------------------------------------------------------------------------------------|
| Sacramento, CA 95812-3044                                                                                                                                                                 | 221 N. Figueroa St., Suite 1245, Los Angeles, CA 90012                                                                                                                                                                         |
| County Clerk County of: Los Angeles                                                                                                                                                       | (Address)                                                                                                                                                                                                                      |
| 12400 Imperial Hwy.                                                                                                                                                                       | (Addiess)                                                                                                                                                                                                                      |
| Norwalk, CA 90650                                                                                                                                                                         |                                                                                                                                                                                                                                |
| Project Title: DCR CORE RECORD NO.                                                                                                                                                        | 404343                                                                                                                                                                                                                         |
| Project Applicant: SGI Jackson LLC                                                                                                                                                        |                                                                                                                                                                                                                                |
| Project Location - Specific:                                                                                                                                                              |                                                                                                                                                                                                                                |
| 2311 S. Santa Fe Avenue Los Ange                                                                                                                                                          | eles, CA 90058 / Washington Blvd & 25th St                                                                                                                                                                                     |
| Project Location - City: Los Angeles                                                                                                                                                      | Project Location - County: Los Angeles                                                                                                                                                                                         |
| Description of Nature, Purpose and Beneficia                                                                                                                                              |                                                                                                                                                                                                                                |
| ·                                                                                                                                                                                         | •                                                                                                                                                                                                                              |
| Distribution of commercial cannabis                                                                                                                                                       | s products under State and local law.                                                                                                                                                                                          |
| Name of Person or Agency Carrying Out Proj  Exempt Status: (check one):   Ministerial (Sec. 21080(b)(1); 15268)  Declared Emergency (Sec. 21080(b))  Emergency Project (Sec. 21080(b))(4) | ;<br>(3); 15269(a));                                                                                                                                                                                                           |
| ☐ Statutory Exemptions. State code nu                                                                                                                                                     |                                                                                                                                                                                                                                |
| Reasons why project is exempt:                                                                                                                                                            |                                                                                                                                                                                                                                |
| Environmentally benign infill project consist consistent with the criteria for a Class 1 & Guidelines Section 15301 & 15332 and do                                                        | stent with the General Plan, Zoning requirements and Class 32 Categorical Exemption pursuant to CEQA pes not require further analysis based on the exceptions in the bus, DCR finds that no further CEQA analysis is required. |
| Lead Agency<br>Contact Person: Jason Killeen                                                                                                                                              | Area Code/Telephone/Extension: (213) 978-0738                                                                                                                                                                                  |
| Signature:                                                                                                                                                                                | by the public agency approving the project? • Yes No  Date: 03/12/2025 Title: Asst. Executive Director                                                                                                                         |
| ■ Signed by Lead Agency Sign                                                                                                                                                              | ed by Applicant                                                                                                                                                                                                                |
| Authority cited: Sections 21083 and 21110, Public Resc<br>Reference: Sections 21108, 21152, and 21152.1, Public                                                                           |                                                                                                                                                                                                                                |