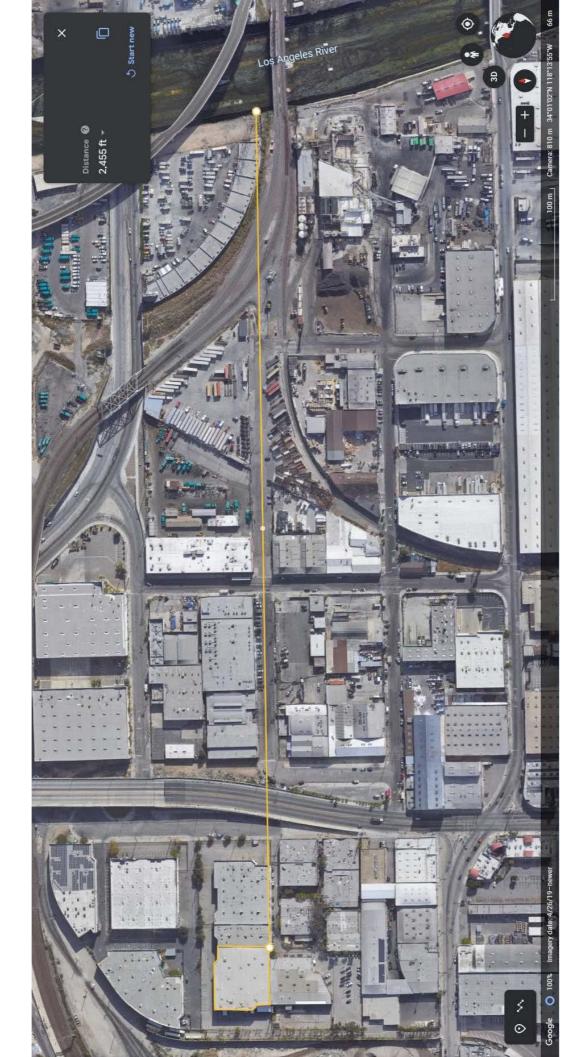

| To: Office of Planning and Research P.O. Box 3044, Room 113                                                                                                                               | From: (Public Agency): City of Los Angeles  Department of Cannabis Regulation                                                                                                                                                  |
|-------------------------------------------------------------------------------------------------------------------------------------------------------------------------------------------|--------------------------------------------------------------------------------------------------------------------------------------------------------------------------------------------------------------------------------|
| Sacramento, CA 95812-3044                                                                                                                                                                 | 221 N. Figueroa St., Suite 1245, Los Angeles, CA 90012                                                                                                                                                                         |
| County Clerk County of: Los Angeles                                                                                                                                                       | (Address)                                                                                                                                                                                                                      |
| 12400 Imperial Hwy.                                                                                                                                                                       | (Addiess)                                                                                                                                                                                                                      |
| Norwalk, CA 90650                                                                                                                                                                         |                                                                                                                                                                                                                                |
| Project Title: DCR CORE RECORD NO.                                                                                                                                                        | 404343                                                                                                                                                                                                                         |
| Project Applicant: SGI Jackson LLC                                                                                                                                                        |                                                                                                                                                                                                                                |
| Project Location - Specific:                                                                                                                                                              |                                                                                                                                                                                                                                |
| 2311 S. Santa Fe Avenue Los Ange                                                                                                                                                          | eles, CA 90058 / Washington Blvd & 25th St                                                                                                                                                                                     |
| Project Location - City: Los Angeles                                                                                                                                                      | Project Location - County: Los Angeles                                                                                                                                                                                         |
| Description of Nature, Purpose and Beneficia                                                                                                                                              |                                                                                                                                                                                                                                |
| ·                                                                                                                                                                                         | •                                                                                                                                                                                                                              |
| Distribution of commercial cannabis                                                                                                                                                       | s products under State and local law.                                                                                                                                                                                          |
| Name of Person or Agency Carrying Out Proj  Exempt Status: (check one):   Ministerial (Sec. 21080(b)(1); 15268)  Declared Emergency (Sec. 21080(b))  Emergency Project (Sec. 21080(b))(4) | ;<br>(3); 15269(a));                                                                                                                                                                                                           |
| ☐ Statutory Exemptions. State code nu                                                                                                                                                     |                                                                                                                                                                                                                                |
| Reasons why project is exempt:                                                                                                                                                            |                                                                                                                                                                                                                                |
| Environmentally benign infill project consist consistent with the criteria for a Class 1 & Guidelines Section 15301 & 15332 and do                                                        | stent with the General Plan, Zoning requirements and Class 32 Categorical Exemption pursuant to CEQA pes not require further analysis based on the exceptions in the bus, DCR finds that no further CEQA analysis is required. |
| Lead Agency<br>Contact Person: Jason Killeen                                                                                                                                              | Area Code/Telephone/Extension: (213) 978-0738                                                                                                                                                                                  |
| Signature:                                                                                                                                                                                | by the public agency approving the project? • Yes No  Date: 03/12/2025 Title: Asst. Executive Director                                                                                                                         |
| ■ Signed by Lead Agency Sign                                                                                                                                                              | ed by Applicant                                                                                                                                                                                                                |
| Authority cited: Sections 21083 and 21110, Public Resc<br>Reference: Sections 21108, 21152, and 21152.1, Public                                                                           |                                                                                                                                                                                                                                |