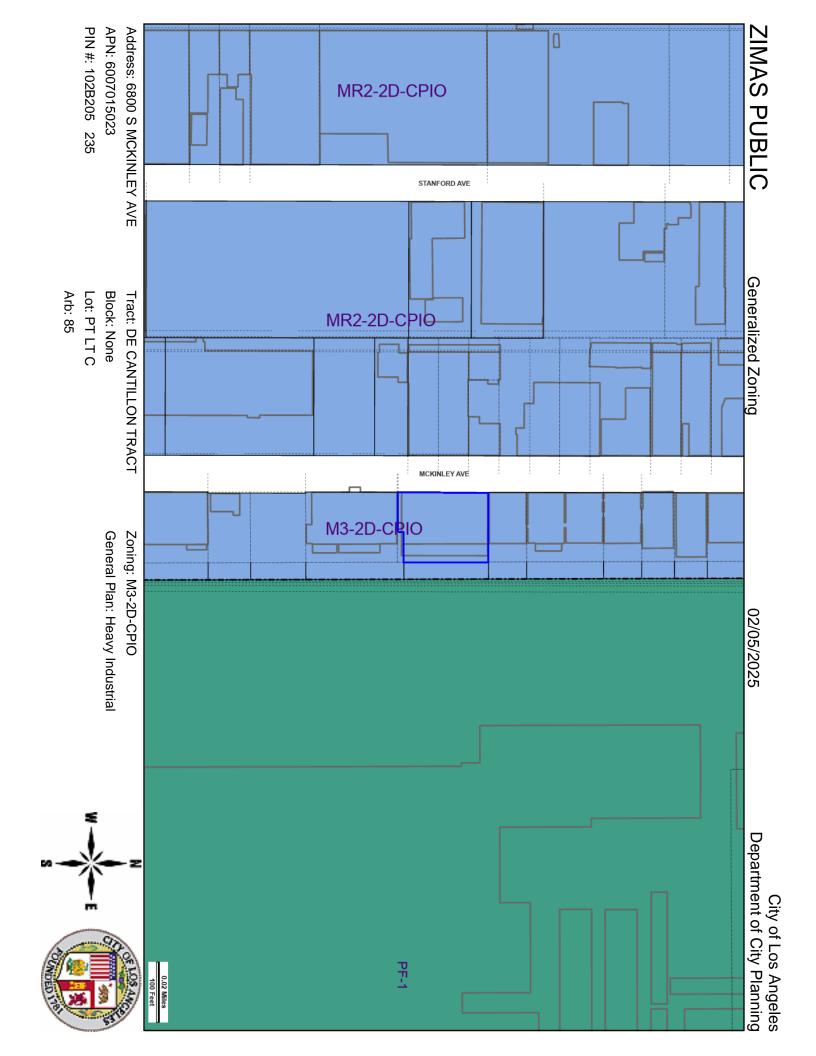

| <b>To:</b> Office of Planning and Research P.O. Box 3044, Room 113                                                                                                                                                             | From: (Public Agency): City of Los Angeles                                                                                                                                                                                 |
|--------------------------------------------------------------------------------------------------------------------------------------------------------------------------------------------------------------------------------|----------------------------------------------------------------------------------------------------------------------------------------------------------------------------------------------------------------------------|
| Sacramento, CA 95812-3044                                                                                                                                                                                                      | Department of Cannabis Regulation  221 N. Figueroa St., Suite 1245, Los Angeles, CA 90012                                                                                                                                  |
| County Clerk                                                                                                                                                                                                                   |                                                                                                                                                                                                                            |
| County of: Los Angeles                                                                                                                                                                                                         | (Address)                                                                                                                                                                                                                  |
| 12400 Imperial Hwy.  Norwalk, CA 90650                                                                                                                                                                                         |                                                                                                                                                                                                                            |
| 101waik, 5/1 30030                                                                                                                                                                                                             |                                                                                                                                                                                                                            |
| Project Title: DCR CORE RECORD NO.                                                                                                                                                                                             | 200196                                                                                                                                                                                                                     |
| Project Applicant: LA Fresh Farms                                                                                                                                                                                              |                                                                                                                                                                                                                            |
| Project Location - Specific:                                                                                                                                                                                                   |                                                                                                                                                                                                                            |
|                                                                                                                                                                                                                                | Angeles, CA 90001 / Florence Ave and Avalon Blvc                                                                                                                                                                           |
| Project Location - City: Los Angeles                                                                                                                                                                                           | Project Location - County: Los Angeles                                                                                                                                                                                     |
| Description of Nature, Purpose and Beneficia                                                                                                                                                                                   | aries of Project:                                                                                                                                                                                                          |
| Cultivation of commercial cannabis                                                                                                                                                                                             | products under State and local law.                                                                                                                                                                                        |
|                                                                                                                                                                                                                                |                                                                                                                                                                                                                            |
|                                                                                                                                                                                                                                |                                                                                                                                                                                                                            |
| Name of Public Agency Approving Project: C                                                                                                                                                                                     | City of Los Angeles, Department of Cannabis Regulation                                                                                                                                                                     |
| Name of Person or Agency Carrying Out Pro                                                                                                                                                                                      | iect: LA Fresh Farms                                                                                                                                                                                                       |
| Exempt Status: (check one):  Ministerial (Sec. 21080(b)(1); 15268  Declared Emergency (Sec. 21080(b)(4))                                                                                                                       | );<br>)(3); 15269(a));<br>4); 15269(b)(c));<br>nd section number: <u>CEQA Sections 15301 &amp; 15332/Class 1 &amp; 32</u>                                                                                                  |
| Reasons why project is exempt:                                                                                                                                                                                                 |                                                                                                                                                                                                                            |
| Environmentally benign infill project consiconsistent with the criteria for a Class 1 & Guidelines Section 15301 & 15332 and delines section 15301 & 15332 and delines Section 15301 & 15332 and delines Section 15301 & 15332 | stent with the General Plan, Zoning requirements and Class 32 Categorical Exemption pursuant to CEQA oes not require further analysis based on the exceptions in hus, DCR finds that no further CEQA analysis is required. |
| Lead Agency<br>Contact Person: Jason Killeen                                                                                                                                                                                   | Area Code/Telephone/Extension: (213) 978-0738                                                                                                                                                                              |
| Signature:                                                                                                                                                                                                                     | by the public agency approving the project? • Yes No  Date: 02/20/2025 Title: Asst. Executive Director                                                                                                                     |
|                                                                                                                                                                                                                                | ned by Applicant                                                                                                                                                                                                           |
| Authority cited: Sections 21083 and 21110, Public Res<br>Reference: Sections 21108, 21152, and 21152.1, Public Res                                                                                                             |                                                                                                                                                                                                                            |