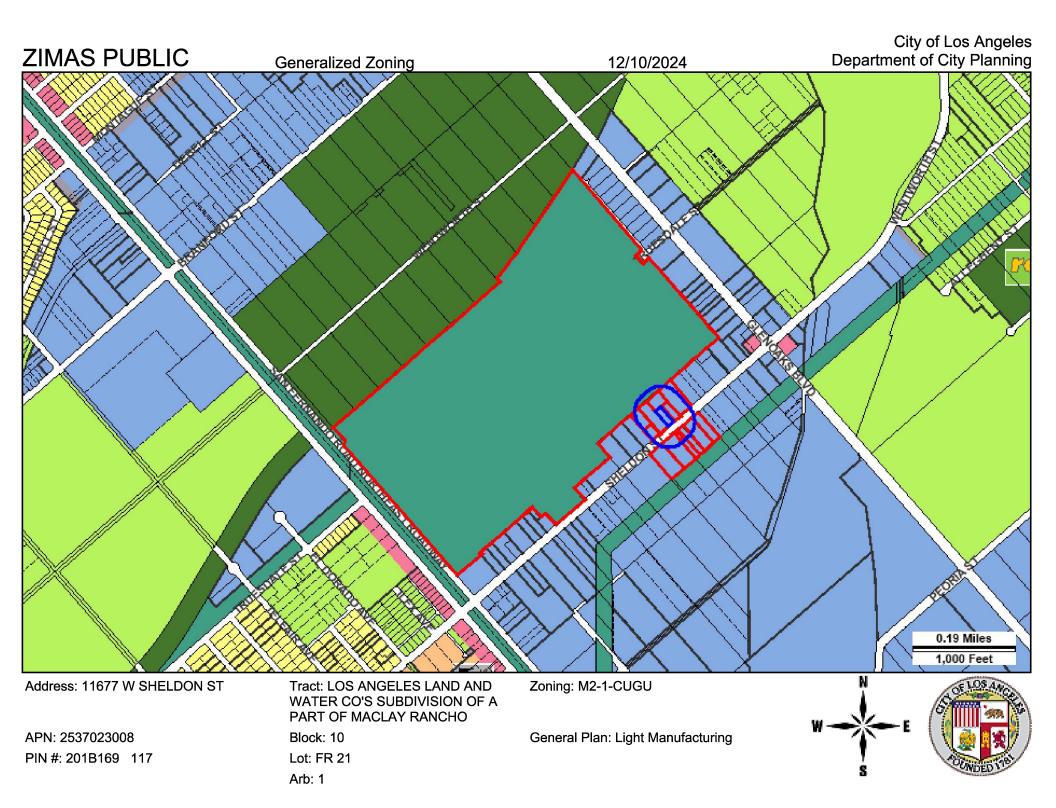

| <b>To:</b> Office of Planning and Research P.O. Box 3044, Room 113                                                                                                                                                       | From: (Public Agency): City of Los Angeles  Department of Cannabis Regulation                                                                                                                                             |  |
|--------------------------------------------------------------------------------------------------------------------------------------------------------------------------------------------------------------------------|---------------------------------------------------------------------------------------------------------------------------------------------------------------------------------------------------------------------------|--|
| Sacramento, CA 95812-3044                                                                                                                                                                                                | 221 N. Figueroa St., Suite 1245, Los Angeles, CA 90012                                                                                                                                                                    |  |
| County Clerk County of: Los Angeles                                                                                                                                                                                      | (Address)                                                                                                                                                                                                                 |  |
| 12400 Imperial Hwy.                                                                                                                                                                                                      | (, (aa. 656)                                                                                                                                                                                                              |  |
| Norwalk, CA 90650                                                                                                                                                                                                        |                                                                                                                                                                                                                           |  |
| Project Title: DCR CORE RECORD NO. 2                                                                                                                                                                                     |                                                                                                                                                                                                                           |  |
| Project Applicant: Concentrated Services,                                                                                                                                                                                | LLC                                                                                                                                                                                                                       |  |
| Project Location - Specific:                                                                                                                                                                                             |                                                                                                                                                                                                                           |  |
| , ,                                                                                                                                                                                                                      | ey, CA 91352 / Sheldon Street and Glenoaks Blvd                                                                                                                                                                           |  |
| Project Location - City: Sun Valley                                                                                                                                                                                      | Project Location - County: Los Angeles                                                                                                                                                                                    |  |
| Description of Nature, Purpose and Beneficial                                                                                                                                                                            |                                                                                                                                                                                                                           |  |
| Cultivation, Distribution, and Manufa State and local law.                                                                                                                                                               | acturing of commercial cannabis products under                                                                                                                                                                            |  |
|                                                                                                                                                                                                                          |                                                                                                                                                                                                                           |  |
| Name of Public Agency Approving Project: C                                                                                                                                                                               | ity of Los Angeles, Department of Cannabis Regulation                                                                                                                                                                     |  |
| Name of Person or Agency Carrying Out Proje                                                                                                                                                                              | ect: Concentrated Services, LLC                                                                                                                                                                                           |  |
| Exempt Status: (check one):  Ministerial (Sec. 21080(b)(1); 15268)  Declared Emergency (Sec. 21080(b)(4)  Emergency Project (Sec. 21080(b)(4)  Categorical Exemption. State type and Statutory Exemptions. State code nu | (3); 15269(a));<br>); 15269(b)(c));<br>and section number: CEQA Sections 15301 & 15332/Class 1 & 32                                                                                                                       |  |
| Reasons why project is exempt:                                                                                                                                                                                           |                                                                                                                                                                                                                           |  |
| consistent with the criteria for a Class 1 & Guidelines Section 15301 & 15332 and do                                                                                                                                     | stent with the General Plan, Zoning requirements and Class 32 Categorical Exemption pursuant to CEQA ses not require further analysis based on the exceptions in us, DCR finds that no further CEQA analysis is required. |  |
| Lead Agency<br>Contact Person: Jason Killeen                                                                                                                                                                             | Area Code/Telephone/Extension: (213) 978-0738                                                                                                                                                                             |  |
| Signature:                                                                                                                                                                                                               | of finding.  by the public agency approving the project? • Yes No  Date: 02/20/2025 Title: Asst. Executive Director  ed by Applicant                                                                                      |  |
| Authority cited: Sections 21083 and 21110, Public Resources Code.  Date Received for filing at OPR:                                                                                                                      |                                                                                                                                                                                                                           |  |