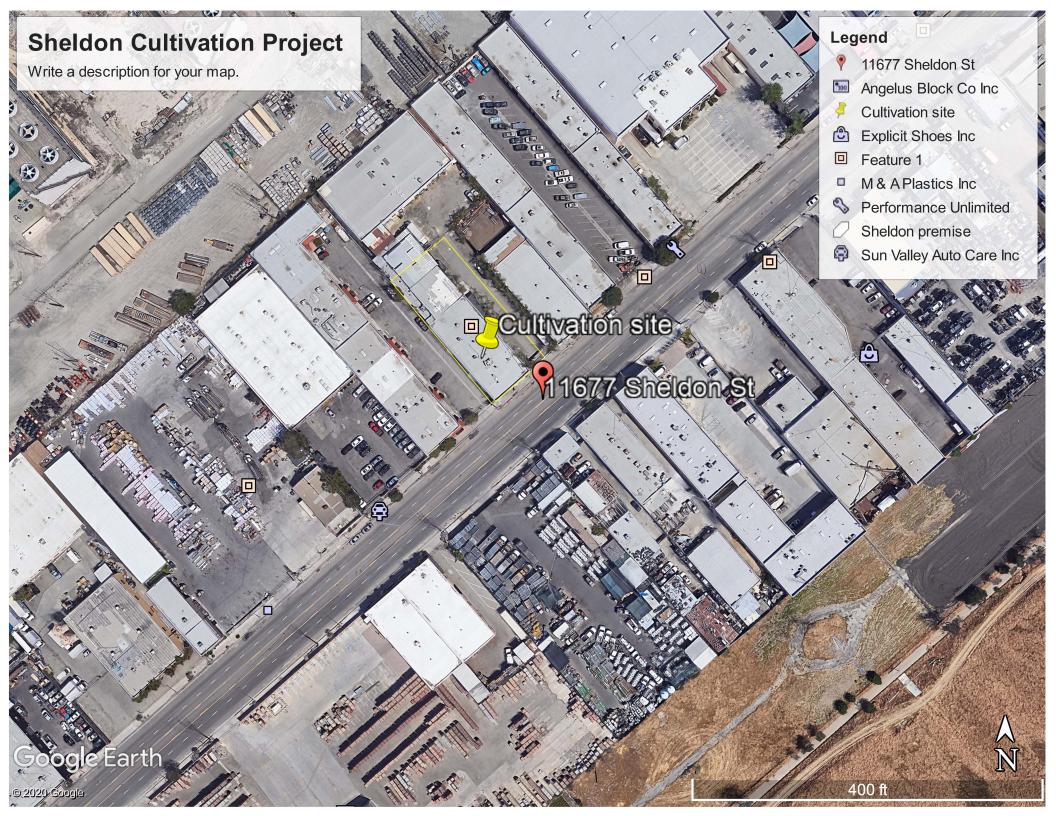

dings or other features is proposed.

Public Agency Approving Project: City of Los Angeles, California

Person or Agency Carrying Out Project: Department of Cannabis Regulation

Exempt Status: Categorical Exemption: Class 1: Existing Facilities & Class 32: In-Fill Development Projects

Reasons why Project is Exempt: Based on information contained in the administrative record, as reflected in the answers provided to the Department's Categorical Exemption Evaluation Form, the project and/or project element(s) (DCR Record no. LA-C-23-200076-ANN) is eligible for Class 1 and Class 32 categorical exemptions. The project and/or project element(s) fit(s) within the parameters included in CEQA Guidelines Section 15301, and none of the exceptions to this exemption defined in Section 15300.2 apply.





#### **Permit Details**

Permit: EPIMS-14354-R5 - Sheldon St Cultivation, v2 - 2020

Status: Underway
Region: Region 5

Permittee Organization: Concentrated Services, LLC

CDFW Contact: Brock Warmuth

### Self-Certification for Cannabis Cultivation

This Cannabis Cultivation Self-Certification letter is being issued to:

Maxim Vedenschi

#### Authorization

The California Department of Fish and Wildlife (CDFW) reviewed your Self-Certification for Cannabis Cultivation that indicates the following:

- Your project does not or will not result in diversion or obstruction of water from any river, stream, or lake.
- Your project does not or will not result in substantial change or use of any material from the bed, channel, or bank of any river, stream, or lake.
- Your project does not or wil