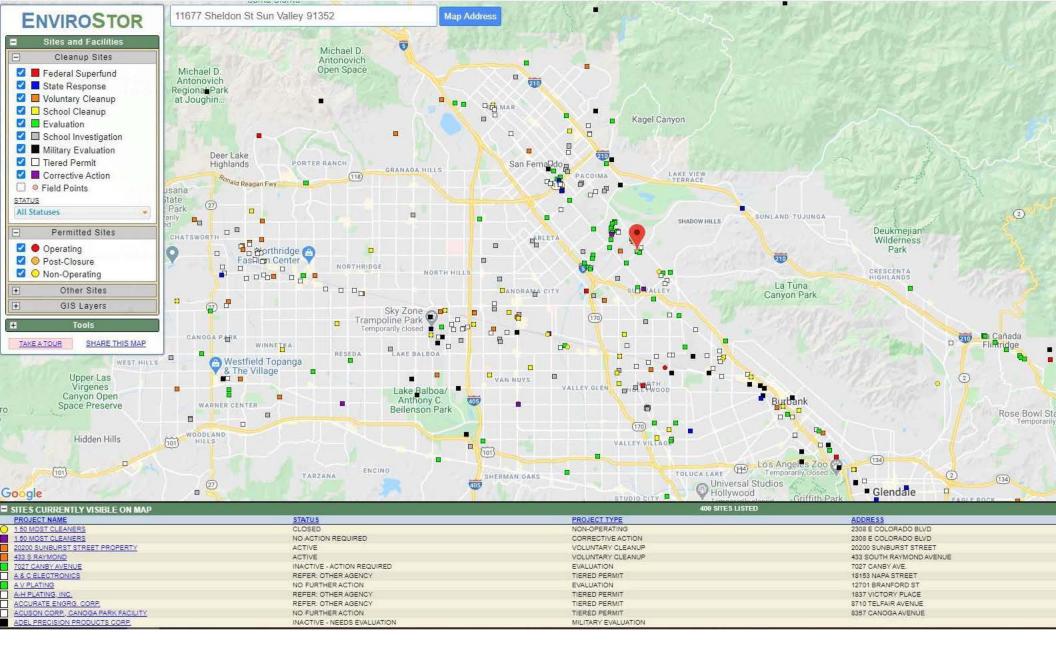

ance schedule can be developed.

August 14, 2020

Please direct all submittals, discharge notifications, and questions regarding compliance and enforcement to the South Coast Regional Cannabis Unit at (951) 782-4130 or <a href="mailto:losangeles.cannabis@waterboards.ca.gov">losangeles.cannabis@waterboards.ca.gov</a>.

| Sincerely,        |     |
|-------------------|-----|
|                   | _   |
|                   | for |
| Renee Purdy       |     |
| Executive Officer |     |

cc: Kevin Porzio, State Water Resources Control Board, Sacramento DWQ Cannabis Regulatory Unit
Eric Lindberg, Santa Ana Regional Water Quality Control Board South Coast Regional Cannabis Unit
Jeff Rooney, Los Angeles County Fire Department
Michael Simpson, LA Sanitation and Environment
Juan Alcala, Landowner



#### PREMISES: 11677 SHELDON ST 07/04/2018

600' RADIUS LAND USE SURVEY. MANUFACTURING/DISTRIBUTION

SURVEY PURPOSE; TO PROVIDE RELEVANT INFORMATION AS WHETHER SUBJECT PROPERTY IS OUTSIDE OF A 600-FOOT RADIUS OF A SCHOOL.

**Data Collection Findings** 

#### **DATA COLLECTION FINDINGS**

| 1. | ZONING                                                                                                                                                                                                                                                                                                  | 2   |
|----|------------------------------------------------------------------------------------------------------------------------------------------------------------------------------------------------