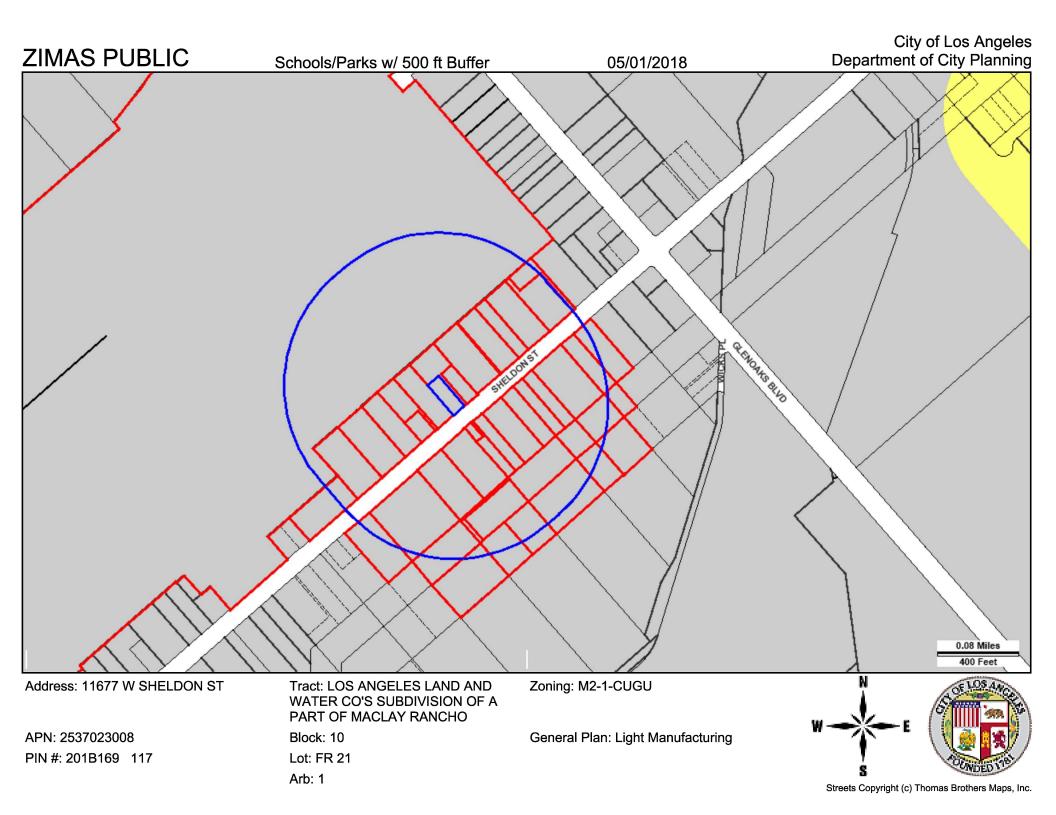

ustry classification what type of business license at any given location. |     |

LEON MAPPING & GIS SERVICES 15031 CHATSWORTH ST # 17 MISSION HILLS, CA 91345 PHONE 818-235-7649 e-mail: leonmapping@hotmail.com www.laradiusmaps.com

(signature) Antonio Puertas 07/04/2018

Disclaimer: Survey of specified kinds of properties or uses showing that they are present or absent within specified radius of the proposed or pending project is to provide relevant information to the lead or local agency's decision makers, and does not assure that they will reach decisions based upon that information.

APN: 2537023008

PIN #: 201B169 117

WATER CO'S SUBDIVISION OF A PART OF MACLAY RANCHO

Block: 10

Lot: FR 21 Arb: 1

General Plan: Light Manufacturing



Streets Copyright (c) Thomas Brothers Maps, Inc.



# COUNCIL DISTRICT 6

DRAFT COMMERCIAL CANNABIS LOCATION RESTRICTION ORDINANCE

Businesses that engage in at least three of the following: cultivation (leas than 10,000 sf), distribution, manufacturing (Level 1), and retait (with on-site sales)



Case Supersol: 121/2017

# COUNCIL DISTRICT 6

DRAFT COMMERCIAL CANNABIS LOCATION RESTRICTION ORDINANCE

**Proposed Eligible Locations** 

Businesses that engage in at least three of the following: cultivation (less than 10,000 sf), distribution, manufacturing (Level 1), and retail (with on-site sales)

600-foot buffer from: Schools

#### PREMISES: 11677 SHELDON ST 07/04/2018



#### Land use survey requirement.

Outside of a 700-foot radius of a School, Public Park, Public Library, Alcoholism or Drug Abuse Recovery or Treatment Facility, Day C