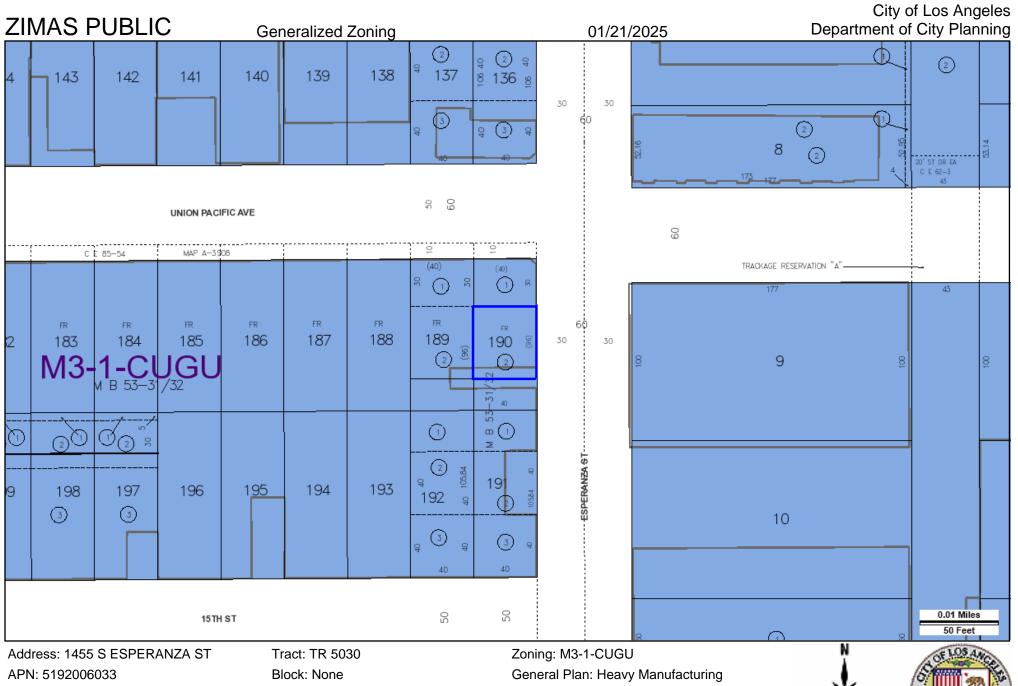

| <b>To:</b> Office of Planning and Research P.O. Box 3044, Room 113                                                                                                                                                       | From: (Public Agency): City of Los Angeles  Department of Cannabis Regulation                                                                                                                                              |
|--------------------------------------------------------------------------------------------------------------------------------------------------------------------------------------------------------------------------|----------------------------------------------------------------------------------------------------------------------------------------------------------------------------------------------------------------------------|
| Sacramento, CA 95812-3044                                                                                                                                                                                                | 221 N. Figueroa St., Suite 1245, Los Angeles, CA 90012                                                                                                                                                                     |
| County Clerk                                                                                                                                                                                                             |                                                                                                                                                                                                                            |
| County of: Los Angeles 12400 Imperial Hwy.                                                                                                                                                                               | (Address)                                                                                                                                                                                                                  |
| Norwalk, CA 90650                                                                                                                                                                                                        |                                                                                                                                                                                                                            |
| Project Title: DCR CORE RECORD NO.                                                                                                                                                                                       | 200182                                                                                                                                                                                                                     |
| Project Applicant: Nova Grow Labs, LLC                                                                                                                                                                                   |                                                                                                                                                                                                                            |
| Project Location - Specific:                                                                                                                                                                                             |                                                                                                                                                                                                                            |
| 1455 -1459 S Esperanza St, Los A                                                                                                                                                                                         | ngeles, CA 90023 / Esperanza Street and Union Pa                                                                                                                                                                           |
| Project Location - City: Los Angeles                                                                                                                                                                                     | Project Location - County: Los Angeles                                                                                                                                                                                     |
| Description of Nature, Purpose and Beneficia                                                                                                                                                                             |                                                                                                                                                                                                                            |
| Cultivation, Distribution, Manufactu and local law.                                                                                                                                                                      | ring of commercial cannabis products under State                                                                                                                                                                           |
|                                                                                                                                                                                                                          |                                                                                                                                                                                                                            |
| Name of Public Agency Approving Project: _                                                                                                                                                                               | City of Los Angeles, Department of Cannabis Regulation                                                                                                                                                                     |
| Name of Person or Agency Carrying Out Pro                                                                                                                                                                                | ject: Nova Grow Labs, LLC                                                                                                                                                                                                  |
| Exempt Status: (check one):  Ministerial (Sec. 21080(b)(1); 15268  Declared Emergency (Sec. 21080(b)(4))  Emergency Project (Sec. 21080(b)(4))  Categorical Exemption. State type a  Statutory Exemptions. State code no | (3); 15269(a));<br>4); 15269(b)(c));<br>nd section number: CEQA Sections 15301 & 15332/Class 1 & 32                                                                                                                        |
| Reasons why project is exempt:                                                                                                                                                                                           |                                                                                                                                                                                                                            |
| consistent with the criteria for a Class 1 & Guidelines Section 15301 & 15332 and de                                                                                                                                     | stent with the General Plan, Zoning requirements and Class 32 Categorical Exemption pursuant to CEQA oes not require further analysis based on the exceptions in hus, DCR finds that no further CEQA analysis is required. |
| Lead Agency<br>Contact Person: Jason Killeen                                                                                                                                                                             | Area Code/Telephone/Extension: (213) 978-0738                                                                                                                                                                              |
| If filed by applicant:  1. Attach certified document of exemption 2. Has a Notice of Exemption been filed  Signature:  Signed by Lead Agency Signature                                                                   | by the public agency approving the project? • Yes No  Date: 02/04/2025 Title: Asst. Executive Director                                                                                                                     |
| Authority cited: Sections 21083 and 21110, Public Res Reference: Sections 21108, 21152, and 21152.1, Publ                                                                                                                |                                                                                                                                                                                                                            |