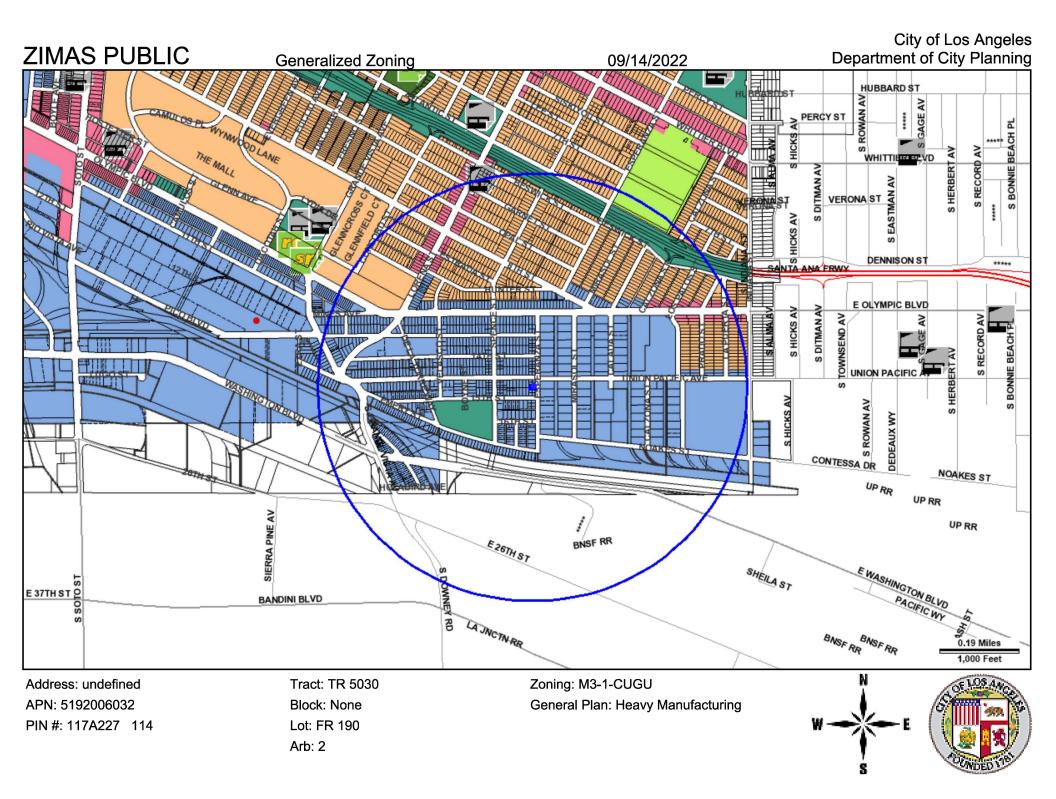

| <b>To:</b> Office of Planning and Research P.O. Box 3044, Room 113                                                                                                                                                       | From: (Public Agency): City of Los Angeles  Department of Cannabis Regulation                                                                                                                                              |
|--------------------------------------------------------------------------------------------------------------------------------------------------------------------------------------------------------------------------|----------------------------------------------------------------------------------------------------------------------------------------------------------------------------------------------------------------------------|
| Sacramento, CA 95812-3044                                                                                                                                                                                                | 221 N. Figueroa St., Suite 1245, Los Angeles, CA 90012                                                                                                                                                                     |
| County Clerk                                                                                                                                                                                                             |                                                                                                                                                                                                                            |
| County of: Los Angeles 12400 Imperial Hwy.                                                                                                                                                                               | (Address)                                                                                                                                                                                                                  |
| Norwalk, CA 90650                                                                                                                                                                                                        |                                                                                                                                                                                                                            |
| Project Title: DCR CORE RECORD NO.                                                                                                                                                                                       | 200182                                                                                                                                                                                                                     |
| Project Applicant: Nova Grow Labs, LLC                                                                                                                                                                                   |                                                                                                                                                                                                                            |
| Project Location - Specific:                                                                                                                                                                                             |                                                                                                                                                                                                                            |
| 1455 -1459 S Esperanza St, Los A                                                                                                                                                                                         | ngeles, CA 90023 / Esperanza Street and Union Pa                                                                                                                                                                           |
| Project Location - City: Los Angeles                                                                                                                                                                                     | Project Location - County: Los Angeles                                                                                                                                                                                     |
| Description of Nature, Purpose and Beneficia                                                                                                                                                                             |                                                                                                                                                                                                                            |
| Cultivation, Distribution, Manufactu and local law.                                                                                                                                                                      | ring of commercial cannabis products under State                                                                                                                                                                           |
|                                                                                                                                                                                                                          |                                                                                                                                                                                                                            |
| Name of Public Agency Approving Project: _                                                                                                                                                                               | City of Los Angeles, Department of Cannabis Regulation                                                                                                                                                                     |
| Name of Person or Agency Carrying Out Pro                                                                                                                                                                                | ject: Nova Grow Labs, LLC                                                                                                                                                                                                  |
| Exempt Status: (check one):  Ministerial (Sec. 21080(b)(1); 15268  Declared Emergency (Sec. 21080(b)(4))  Emergency Project (Sec. 21080(b)(4))  Categorical Exemption. State type a  Statutory Exemptions. State code no | (3); 15269(a));<br>4); 15269(b)(c));<br>nd section number: CEQA Sections 15301 & 15332/Class 1 & 32                                                                                                                        |
| Reasons why project is exempt:                                                                                                                                                                                           |                                                                                                                                                                                                                            |
| consistent with the criteria for a Class 1 & Guidelines Section 15301 & 15332 and de                                                                                                                                     | stent with the General Plan, Zoning requirements and Class 32 Categorical Exemption pursuant to CEQA oes not require further analysis based on the exceptions in hus, DCR finds that no further CEQA analysis is required. |
| Lead Agency<br>Contact Person: Jason Killeen                                                                                                                                                                             | Area Code/Telephone/Extension: (213) 978-0738                                                                                                                                                                              |
| If filed by applicant:  1. Attach certified document of exemption 2. Has a Notice of Exemption been filed  Signature:  Signed by Lead Agency Signature                                                                   | by the public agency approving the project? • Yes No  Date: 02/04/2025 Title: Asst. Executive Director                                                                                                                     |
| Authority cited: Sections 21083 and 21110, Public Res Reference: Sections 21108, 21152, and 21152.1, Publ                                                                                                                |                                                                                                                                                                                                                            |