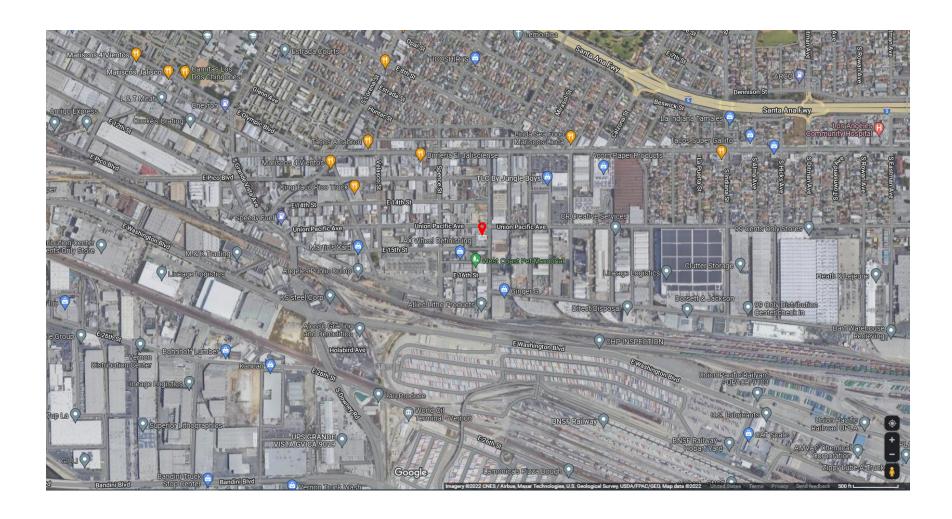

| <b>To:</b> Office of Planning and Research P.O. Box 3044, Room 113                                                                                                                                                       | From: (Public Agency): City of Los Angeles  Department of Cannabis Regulation                                                                                                                                              |
|--------------------------------------------------------------------------------------------------------------------------------------------------------------------------------------------------------------------------|----------------------------------------------------------------------------------------------------------------------------------------------------------------------------------------------------------------------------|
| Sacramento, CA 95812-3044                                                                                                                                                                                                | 221 N. Figueroa St., Suite 1245, Los Angeles, CA 90012                                                                                                                                                                     |
| County Clerk                                                                                                                                                                                                             |                                                                                                                                                                                                                            |
| County of: Los Angeles 12400 Imperial Hwy.                                                                                                                                                                               | (Address)                                                                                                                                                                                                                  |
| Norwalk, CA 90650                                                                                                                                                                                                        |                                                                                                                                                                                                                            |
| Project Title: DCR CORE RECORD NO.                                                                                                                                                                                       | 200182                                                                                                                                                                                                                     |
| Project Applicant: Nova Grow Labs, LLC                                                                                                                                                                                   |                                                                                                                                                                                                                            |
| Project Location - Specific:                                                                                                                                                                                             |                                                                                                                                                                                                                            |
| 1455 -1459 S Esperanza St, Los A                                                                                                                                                                                         | ngeles, CA 90023 / Esperanza Street and Union Pa                                                                                                                                                                           |
| Project Location - City: Los Angeles                                                                                                                                                                                     | Project Location - County: Los Angeles                                                                                                                                                                                     |
| Description of Nature, Purpose and Beneficia                                                                                                                                                                             |                                                                                                                                                                                                                            |
| Cultivation, Distribution, Manufactu and local law.                                                                                                                                                                      | ring of commercial cannabis products under State                                                                                                                                                                           |
|                                                                                                                                                                                                                          |                                                                                                                                                                                                                            |
| Name of Public Agency Approving Project: _                                                                                                                                                                               | City of Los Angeles, Department of Cannabis Regulation                                                                                                                                                                     |
| Name of Person or Agency Carrying Out Pro                                                                                                                                                                                | ject: Nova Grow Labs, LLC                                                                                                                                                                                                  |
| Exempt Status: (check one):  Ministerial (Sec. 21080(b)(1); 15268  Declared Emergency (Sec. 21080(b)(4))  Emergency Project (Sec. 21080(b)(4))  Categorical Exemption. State type a  Statutory Exemptions. State code no | (3); 15269(a));<br>4); 15269(b)(c));<br>nd section number: CEQA Sections 15301 & 15332/Class 1 & 32                                                                                                                        |
| Reasons why project is exempt:                                                                                                                                                                                           |                                                                                                                                                                                                                            |
| consistent with the criteria for a Class 1 & Guidelines Section 15301 & 15332 and de                                                                                                                                     | stent with the General Plan, Zoning requirements and Class 32 Categorical Exemption pursuant to CEQA oes not require further analysis based on the exceptions in hus, DCR finds that no further CEQA analysis is required. |
| Lead Agency<br>Contact Person: Jason Killeen                                                                                                                                                                             | Area Code/Telephone/Extension: (213) 978-0738                                                                                                                                                                              |
| If filed by applicant:  1. Attach certified document of exemption 2. Has a Notice of Exemption been filed  Signature:  Signed by Lead Agency Signature                                                                   | by the public agency approving the project? • Yes No  Date: 02/04/2025 Title: Asst. Executive Director                                                                                                                     |
| Authority cited: Sections 21083 and 21110, Public Res Reference: Sections 21108, 21152, and 21152.1, Publ                                                                                                                |                                                                                                                                                                                                                            |