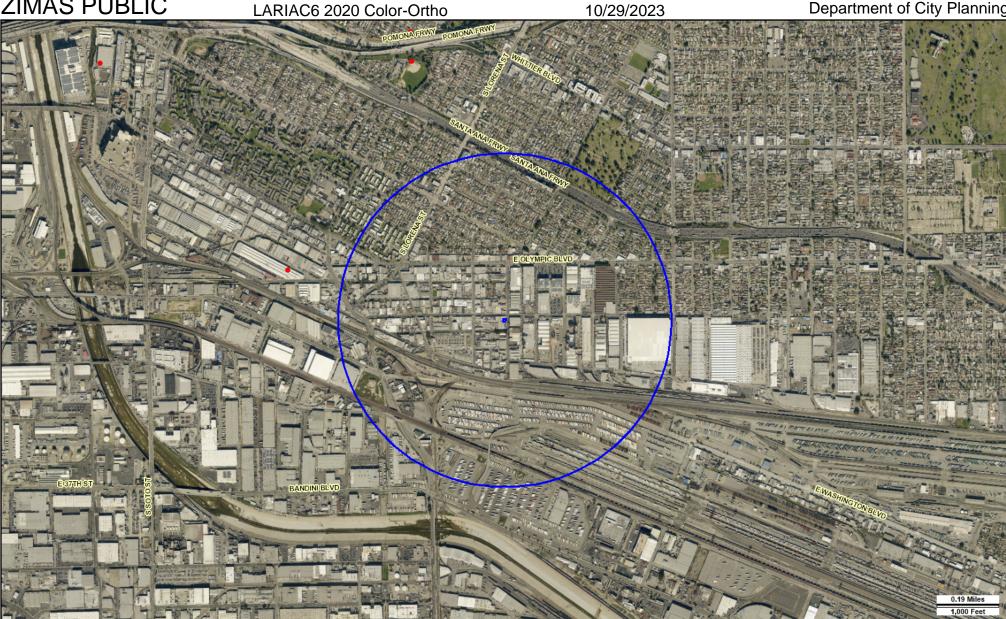

| <b>To:</b> Office of Planning and Research P.O. Box 3044, Room 113                                                                                                                                                       | From: (Public Agency): City of Los Angeles  Department of Cannabis Regulation                                                                                                                                              |
|--------------------------------------------------------------------------------------------------------------------------------------------------------------------------------------------------------------------------|----------------------------------------------------------------------------------------------------------------------------------------------------------------------------------------------------------------------------|
| Sacramento, CA 95812-3044                                                                                                                                                                                                | 221 N. Figueroa St., Suite 1245, Los Angeles, CA 90012                                                                                                                                                                     |
| County Clerk                                                                                                                                                                                                             |                                                                                                                                                                                                                            |
| County of: Los Angeles 12400 Imperial Hwy.                                                                                                                                                                               | (Address)                                                                                                                                                                                                                  |
| Norwalk, CA 90650                                                                                                                                                                                                        |                                                                                                                                                                                                                            |
| Project Title: DCR CORE RECORD NO.                                                                                                                                                                                       | 200182                                                                                                                                                                                                                     |
| Project Applicant: Nova Grow Labs, LLC                                                                                                                                                                                   |                                                                                                                                                                                                                            |
| Project Location - Specific:                                                                                                                                                                                             |                                                                                                                                                                                                                            |
| 1455 -1459 S Esperanza St, Los A                                                                                                                                                                                         | ngeles, CA 90023 / Esperanza Street and Union Pa                                                                                                                                                                           |
| Project Location - City: Los Angeles                                                                                                                                                                                     | Project Location - County: Los Angeles                                                                                                                                                                                     |
| Description of Nature, Purpose and Beneficia                                                                                                                                                                             |                                                                                                                                                                                                                            |
| Cultivation, Distribution, Manufactu and local law.                                                                                                                                                                      | ring of commercial cannabis products under State                                                                                                                                                                           |
|                                                                                                                                                                                                                          |                                                                                                                                                                                                                            |
| Name of Public Agency Approving Project: _                                                                                                                                                                               | City of Los Angeles, Department of Cannabis Regulation                                                                                                                                                                     |
| Name of Person or Agency Carrying Out Pro                                                                                                                                                                                | ject: Nova Grow Labs, LLC                                                                                                                                                                                                  |
| Exempt Status: (check one):  Ministerial (Sec. 21080(b)(1); 15268  Declared Emergency (Sec. 21080(b)(4))  Emergency Project (Sec. 21080(b)(4))  Categorical Exemption. State type a  Statutory Exemptions. State code no | (3); 15269(a));<br>4); 15269(b)(c));<br>nd section number: CEQA Sections 15301 & 15332/Class 1 & 32                                                                                                                        |
| Reasons why project is exempt:                                                                                                                                                                                           |                                                                                                                                                                                                                            |
| consistent with the criteria for a Class 1 & Guidelines Section 15301 & 15332 and de                                                                                                                                     | stent with the General Plan, Zoning requirements and Class 32 Categorical Exemption pursuant to CEQA oes not require further analysis based on the exceptions in hus, DCR finds that no further CEQA analysis is required. |
| Lead Agency<br>Contact Person: Jason Killeen                                                                                                                                                                             | Area Code/Telephone/Extension: (213) 978-0738                                                                                                                                                                              |
| If filed by applicant:  1. Attach certified document of exemption 2. Has a Notice of Exemption been filed  Signature:  Signed by Lead Agency Signature                                                                   | by the public agency approving the project? • Yes No  Date: 02/04/2025 Title: Asst. Executive Director                                                                                                                     |
| Authority cited: Sections 21083 and 21110, Public Res Reference: Sections 21108, 21152, and 21152.1, Publ                                                                                                                |                                                                                                                                                                                                                            |