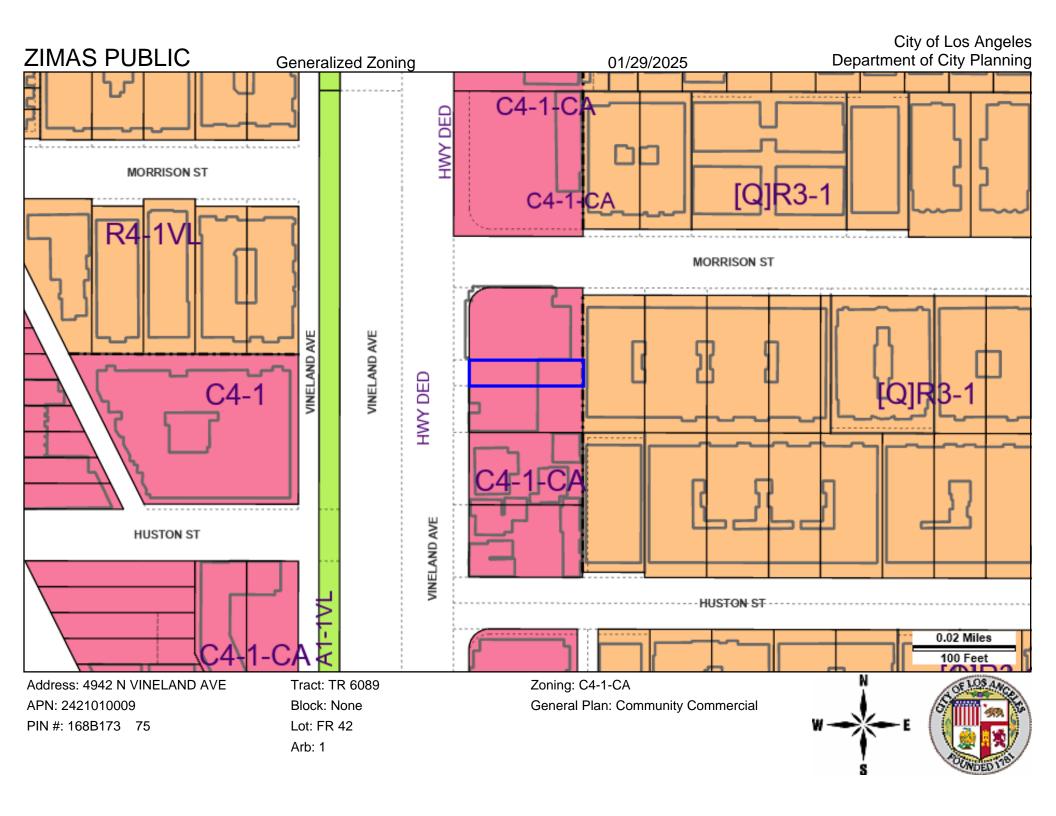

| <b>To:</b> Office of Planning and Research P.O. Box 3044, Room 113                                                                                                                                                     | From: (Public Agency): City of Los Angeles                                                                                                                                                                                                                                                                                                                                                                                                                                                                                                                                                                                                                                                                                                                                                                                                                                                                                                                                                                                                                                                                                                                                                                                                                                                                                                                                                                                                                                                                                                                                                                                                                                                                                                                                                                                                                                                                                                                                                                                                                                                                                           |
|------------------------------------------------------------------------------------------------------------------------------------------------------------------------------------------------------------------------|--------------------------------------------------------------------------------------------------------------------------------------------------------------------------------------------------------------------------------------------------------------------------------------------------------------------------------------------------------------------------------------------------------------------------------------------------------------------------------------------------------------------------------------------------------------------------------------------------------------------------------------------------------------------------------------------------------------------------------------------------------------------------------------------------------------------------------------------------------------------------------------------------------------------------------------------------------------------------------------------------------------------------------------------------------------------------------------------------------------------------------------------------------------------------------------------------------------------------------------------------------------------------------------------------------------------------------------------------------------------------------------------------------------------------------------------------------------------------------------------------------------------------------------------------------------------------------------------------------------------------------------------------------------------------------------------------------------------------------------------------------------------------------------------------------------------------------------------------------------------------------------------------------------------------------------------------------------------------------------------------------------------------------------------------------------------------------------------------------------------------------------|
| Sacramento, CA 95812-3044                                                                                                                                                                                              | Department of Cannabis Regulation  221 N. Figueroa St., Suite 1245, Los Angeles, CA 90012                                                                                                                                                                                                                                                                                                                                                                                                                                                                                                                                                                                                                                                                                                                                                                                                                                                                                                                                                                                                                                                                                                                                                                                                                                                                                                                                                                                                                                                                                                                                                                                                                                                                                                                                                                                                                                                                                                                                                                                                                                            |
| County Clerk                                                                                                                                                                                                           |                                                                                                                                                                                                                                                                                                                                                                                                                                                                                                                                                                                                                                                                                                                                                                                                                                                                                                                                                                                                                                                                                                                                                                                                                                                                                                                                                                                                                                                                                                                                                                                                                                                                                                                                                                                                                                                                                                                                                                                                                                                                                                                                      |
| County of: Los Angeles 12400 Imperial Hwy.                                                                                                                                                                             | (Address)                                                                                                                                                                                                                                                                                                                                                                                                                                                                                                                                                                                                                                                                                                                                                                                                                                                                                                                                                                                                                                                                                                                                                                                                                                                                                                                                                                                                                                                                                                                                                                                                                                                                                                                                                                                                                                                                                                                                                                                                                                                                                                                            |
| Norwalk, CA 90650                                                                                                                                                                                                      |                                                                                                                                                                                                                                                                                                                                                                                                                                                                                                                                                                                                                                                                                                                                                                                                                                                                                                                                                                                                                                                                                                                                                                                                                                                                                                                                                                                                                                                                                                                                                                                                                                                                                                                                                                                                                                                                                                                                                                                                                                                                                                                                      |
| Project Title: DCR CORE RECORD NO.                                                                                                                                                                                     | 404401                                                                                                                                                                                                                                                                                                                                                                                                                                                                                                                                                                                                                                                                                                                                                                                                                                                                                                                                                                                                                                                                                                                                                                                                                                                                                                                                                                                                                                                                                                                                                                                                                                                                                                                                                                                                                                                                                                                                                                                                                                                                                                                               |
| Project Applicant: Canna LA LA, LLC                                                                                                                                                                                    |                                                                                                                                                                                                                                                                                                                                                                                                                                                                                                                                                                                                                                                                                                                                                                                                                                                                                                                                                                                                                                                                                                                                                                                                                                                                                                                                                                                                                                                                                                                                                                                                                                                                                                                                                                                                                                                                                                                                                                                                                                                                                                                                      |
| Project Location - Specific:                                                                                                                                                                                           |                                                                                                                                                                                                                                                                                                                                                                                                                                                                                                                                                                                                                                                                                                                                                                                                                                                                                                                                                                                                                                                                                                                                                                                                                                                                                                                                                                                                                                                                                                                                                                                                                                                                                                                                                                                                                                                                                                                                                                                                                                                                                                                                      |
| 4942 Vineland Avenue, Suite 215,                                                                                                                                                                                       | North Hollywood, CA 91601 / Morrison St & Huston                                                                                                                                                                                                                                                                                                                                                                                                                                                                                                                                                                                                                                                                                                                                                                                                                                                                                                                                                                                                                                                                                                                                                                                                                                                                                                                                                                                                                                                                                                                                                                                                                                                                                                                                                                                                                                                                                                                                                                                                                                                                                     |
| Project Location - City: North Hollywood                                                                                                                                                                               | Project Location - County: Los Angeles                                                                                                                                                                                                                                                                                                                                                                                                                                                                                                                                                                                                                                                                                                                                                                                                                                                                                                                                                                                                                                                                                                                                                                                                                                                                                                                                                                                                                                                                                                                                                                                                                                                                                                                                                                                                                                                                                                                                                                                                                                                                                               |
| Description of Nature, Purpose and Beneficia                                                                                                                                                                           |                                                                                                                                                                                                                                                                                                                                                                                                                                                                                                                                                                                                                                                                                                                                                                                                                                                                                                                                                                                                                                                                                                                                                                                                                                                                                                                                                                                                                                                                                                                                                                                                                                                                                                                                                                                                                                                                                                                                                                                                                                                                                                                                      |
| Non-Storefront Retail sales of complaw.                                                                                                                                                                                | mercial cannabis products under State and local                                                                                                                                                                                                                                                                                                                                                                                                                                                                                                                                                                                                                                                                                                                                                                                                                                                                                                                                                                                                                                                                                                                                                                                                                                                                                                                                                                                                                                                                                                                                                                                                                                                                                                                                                                                                                                                                                                                                                                                                                                                                                      |
|                                                                                                                                                                                                                        |                                                                                                                                                                                                                                                                                                                                                                                                                                                                                                                                                                                                                                                                                                                                                                                                                                                                                                                                                                                                                                                                                                                                                                                                                                                                                                                                                                                                                                                                                                                                                                                                                                                                                                                                                                                                                                                                                                                                                                                                                                                                                                                                      |
| Name of Public Agency Approving Project: C                                                                                                                                                                             | City of Los Angeles, Department of Cannabis Regulation                                                                                                                                                                                                                                                                                                                                                                                                                                                                                                                                                                                                                                                                                                                                                                                                                                                                                                                                                                                                                                                                                                                                                                                                                                                                                                                                                                                                                                                                                                                                                                                                                                                                                                                                                                                                                                                                                                                                                                                                                                                                               |
| Name of Person or Agency Carrying Out Pro                                                                                                                                                                              | ject: Canna LA LA, LLC                                                                                                                                                                                                                                                                                                                                                                                                                                                                                                                                                                                                                                                                                                                                                                                                                                                                                                                                                                                                                                                                                                                                                                                                                                                                                                                                                                                                                                                                                                                                                                                                                                                                                                                                                                                                                                                                                                                                                                                                                                                                                                               |
| Exempt Status: (check one):  Ministerial (Sec. 21080(b)(1); 15268  Declared Emergency (Sec. 21080(b)(4)  Emergency Project (Sec. 21080(b)(4)  Categorical Exemption. State type a  Statutory Exemptions. State code no | (3); 15269(a));<br>(4); 15269(b)(c));<br>(5); 15269(b)(c));<br>(6) control of the contr |
| Reasons why project is exempt:                                                                                                                                                                                         |                                                                                                                                                                                                                                                                                                                                                                                                                                                                                                                                                                                                                                                                                                                                                                                                                                                                                                                                                                                                                                                                                                                                                                                                                                                                                                                                                                                                                                                                                                                                                                                                                                                                                                                                                                                                                                                                                                                                                                                                                                                                                                                                      |
| consistent with the criteria for a Class 1 & Guidelines Section 15301 & 15332 and de                                                                                                                                   | stent with the General Plan, Zoning requirements and Class 32 Categorical Exemption pursuant to CEQA poes not require further analysis based on the exceptions in the pursuant to CEQA analysis is required.                                                                                                                                                                                                                                                                                                                                                                                                                                                                                                                                                                                                                                                                                                                                                                                                                                                                                                                                                                                                                                                                                                                                                                                                                                                                                                                                                                                                                                                                                                                                                                                                                                                                                                                                                                                                                                                                                                                         |
| Lead Agency<br>Contact Person: Jason Killeen                                                                                                                                                                           | Area Code/Telephone/Extension: (213) 978-0738                                                                                                                                                                                                                                                                                                                                                                                                                                                                                                                                                                                                                                                                                                                                                                                                                                                                                                                                                                                                                                                                                                                                                                                                                                                                                                                                                                                                                                                                                                                                                                                                                                                                                                                                                                                                                                                                                                                                                                                                                                                                                        |
| If filed by applicant:  1. Attach certified document of exemptio 2. Has a Notice of Exemption been filed  Signature:  Signed by Lead Agency Signature                                                                  | by the public agency approving the project? • Yes No  Date: 02/04/2025 Title: Asst. Executive Director                                                                                                                                                                                                                                                                                                                                                                                                                                                                                                                                                                                                                                                                                                                                                                                                                                                                                                                                                                                                                                                                                                                                                                                                                                                                                                                                                                                                                                                                                                                                                                                                                                                                                                                                                                                                                                                                                                                                                                                                                               |
| Authority cited: Sections 21083 and 21110, Public Res<br>Reference: Sections 21108, 21152, and 21152.1, Publ                                                                                                           |                                                                                                                                                                                                                                                                                                                                                                                                                                                                                                                                                                                                                                                                                                                                                                                                                                                                                                                                                                                                                                                                                                                                                                                                                                                                                                                                                                                                                                                                                                                                                                                                                                                                                                                                                                                                                                                                                                                                                                                                                                                                                                                                      |