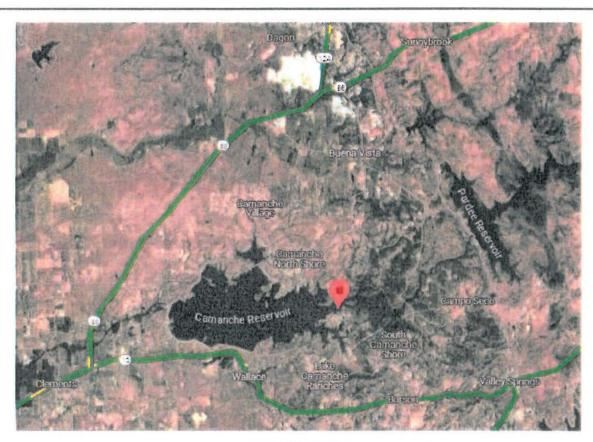

# Overview and Background

East Bay Municipal Utility District's (EBMUD) Camanche South Shore Water Treatment Plant (CASS WTP) is located within Camanche South Shore Recreation Area (Recreation), on the south shore of Camanche Reservoir, in Calaveras County (see Figure 1).

#### **Project Location**

The upper boundary of the Project site is above the south shoreline of Camanche Reservoir near the local electrical panel located on the upland area. From there, the project site extends to the two raw water intake pumps secured to the floating platform within Camanche Reservoir, an estimated 1,100 linear feet (see Figure 2).