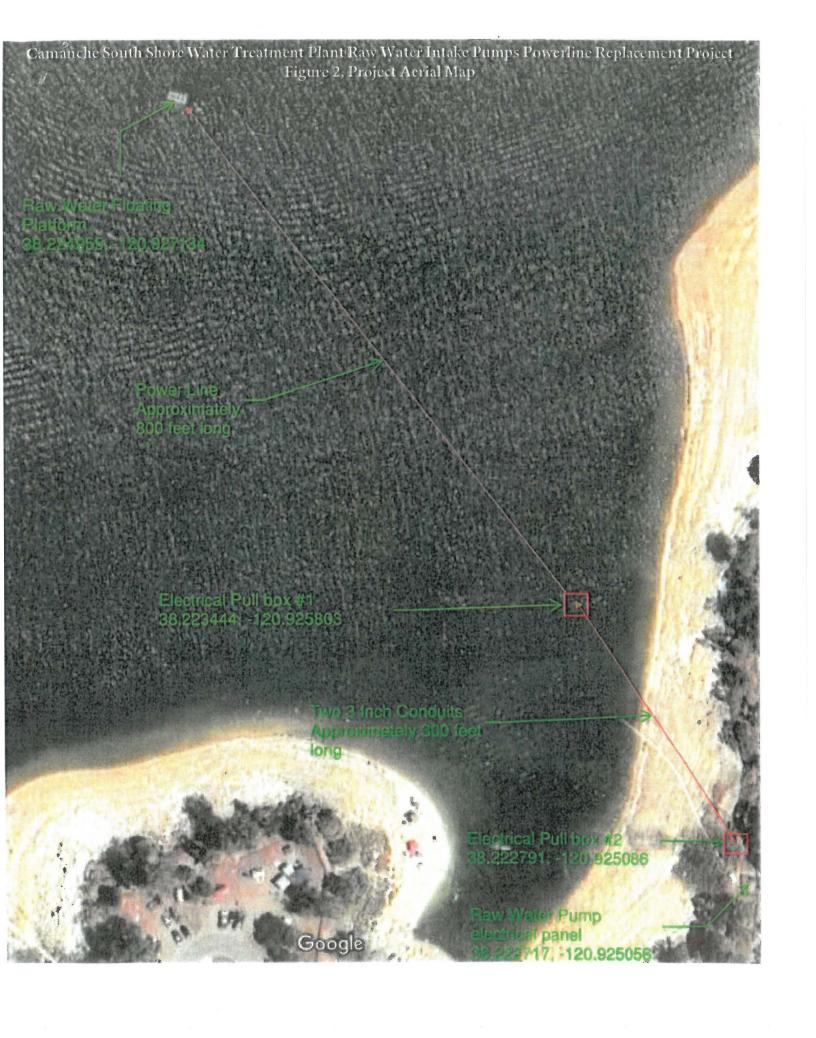

#### **Project Location**

The upper boundary of the Project site is above the south shoreline of Camanche Reservoir near the local electrical panel located on the upland area. From there, the project site extends to the two raw water intake pumps secured to the floating platform within Camanche Reservoir, an estimated 1,100 linear feet (see Figure 2).

## **Project Characteristics**

The Project will restore operation of the two raw water intake pumps. Project site conditions can only be determined when the water elevation in Camanche Reservoir is low enough to inspect the terminal ends of the buried conduit that houses the initial 300 linear feet of the existing cable lines. The buried conduit is a necessary safety measure to prevent public access and exposure to the cable lines.

The existing conduit will be reused if possible. The new cable lines will be fed through the conduit. A boat will then pull an estimated 800 linear feet of cable lines through the conduit, laying the cable lines on the bottom of the water body, with the terminal ends secured to the two intake pumps.

If the existing conduit cannot be reused, a new conduit line will be installed, in addition to up to two new electrical pull boxes, dimensions 3 feet x 3 feet x 3 feet per unit. (see Aerial Map 1).

The installation will require the use of a backhoe, or equivalent, for shallow trenching. The heavy equipment will be staged and operated from construction mats or plywood placed within the dry area of the water body. A biological preconstruction survey will be conducted prior to placement. The backhoe will be deployed off a barge as the Project area shoreline has a 30 to 40 foot drop within the ordinary high water mark, posing safety challenges with use of protective mats or plywood.