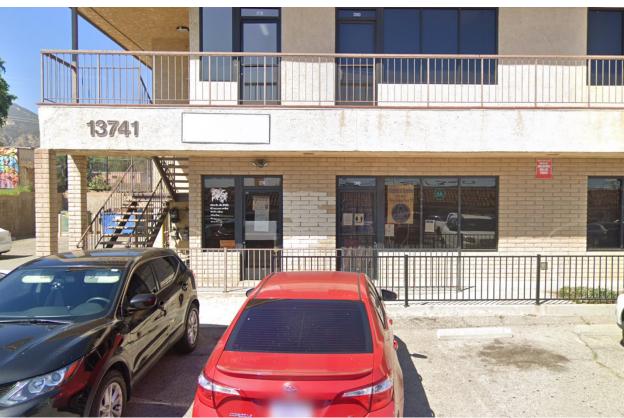

### **BACKGROUND:**

The Business Premises is located at 13741 Foothill Blvd., Suite 160/170, Sylmar, CA 91342, a parcel zoned for Community Commercial purposes. The Applicant was issued Temporary Approval by DCR with an effective date of July 31, 2024. Since that time, the Applicant has adhered to the requirements of the Los Angeles Municipal Code (LAMC) and DCR's Rules and Regulations, and completed all requirements for the issuance of an Annual License. The Applicant currently possesses a State provisional License, C10-0001471-LIC, to conduct Retail with on-site sales Commercial Cannabis Activity, which is active through July 18, 2025. The Applicant is subject to the requirements of LAMC Section 104.20 for the Social Equity Program.

#### CALIFORNIA ENVIRONMENTAL QUALITY ACT (CEQA) PROJECT DESCRIPTION:

The Applicant seeks conversion of an existing Retail Storefront (Type 10) Temporary Approval to an Annual License to be located on an existing site zoned for Community Commercial, C2-1VL at 13741 Foothill Blvd., Suite 160/170, Sylmar, CA 91342 (Assessor's Parcel Number 2509-015-020). The Project-Specific Information (LIC-4013-FORM) submitted by the Applicant states that existing structures will remain with no expansion proposed (Exhibit A). Existing City sewer service is provided to the project site, and water and electricity are provided by the City of Los Angeles Department of Water and Power. Operations would be seven days per week from 6:00 a.m. to 10:00 p.m. Pre-application review has found the project to be consistent with planning and zoning. Further project site information is provided in the Project Parcel Profile Report from the City's Zone Information and Map Access System (ZIMAS) (Exhibit A). Compliance with Los Angeles Municipal Code Sections 104.00 *et seq.* and 105.00 *et seq.*, as well as DCR's Rules and Regulations, does not waive or otherwise circumvent any other City or State requirements or necessary permits from the City, State, or other public agencies, such as the Los Angeles Department of Building and Safety, the Los Angeles Fire Department, or the Los Angeles County Public Health Department. Full compliance with all applicable regulations for the proposed cannabis use(s) are assumed in this analysis.

### **Subject Property**

The subject site is a fully developed lot within the Sylmar Community Plan Area. The lot is approximately 240 feet deep and a width of 20 feet along Foothill Blvd. The site is currently developed with a Commercial - Office Building - One Story building, built in 1985 proposed to be maintained.

#### **Abutting Properties**

Abutting uses include Commercial uses within 200 feet of the site. The immediate area along Foothill Blvd is predominantly developed with Public Facilities uses, zoned PF-1VL, and Community Commercial, zoned C2-1VL. (See Exhibit A)