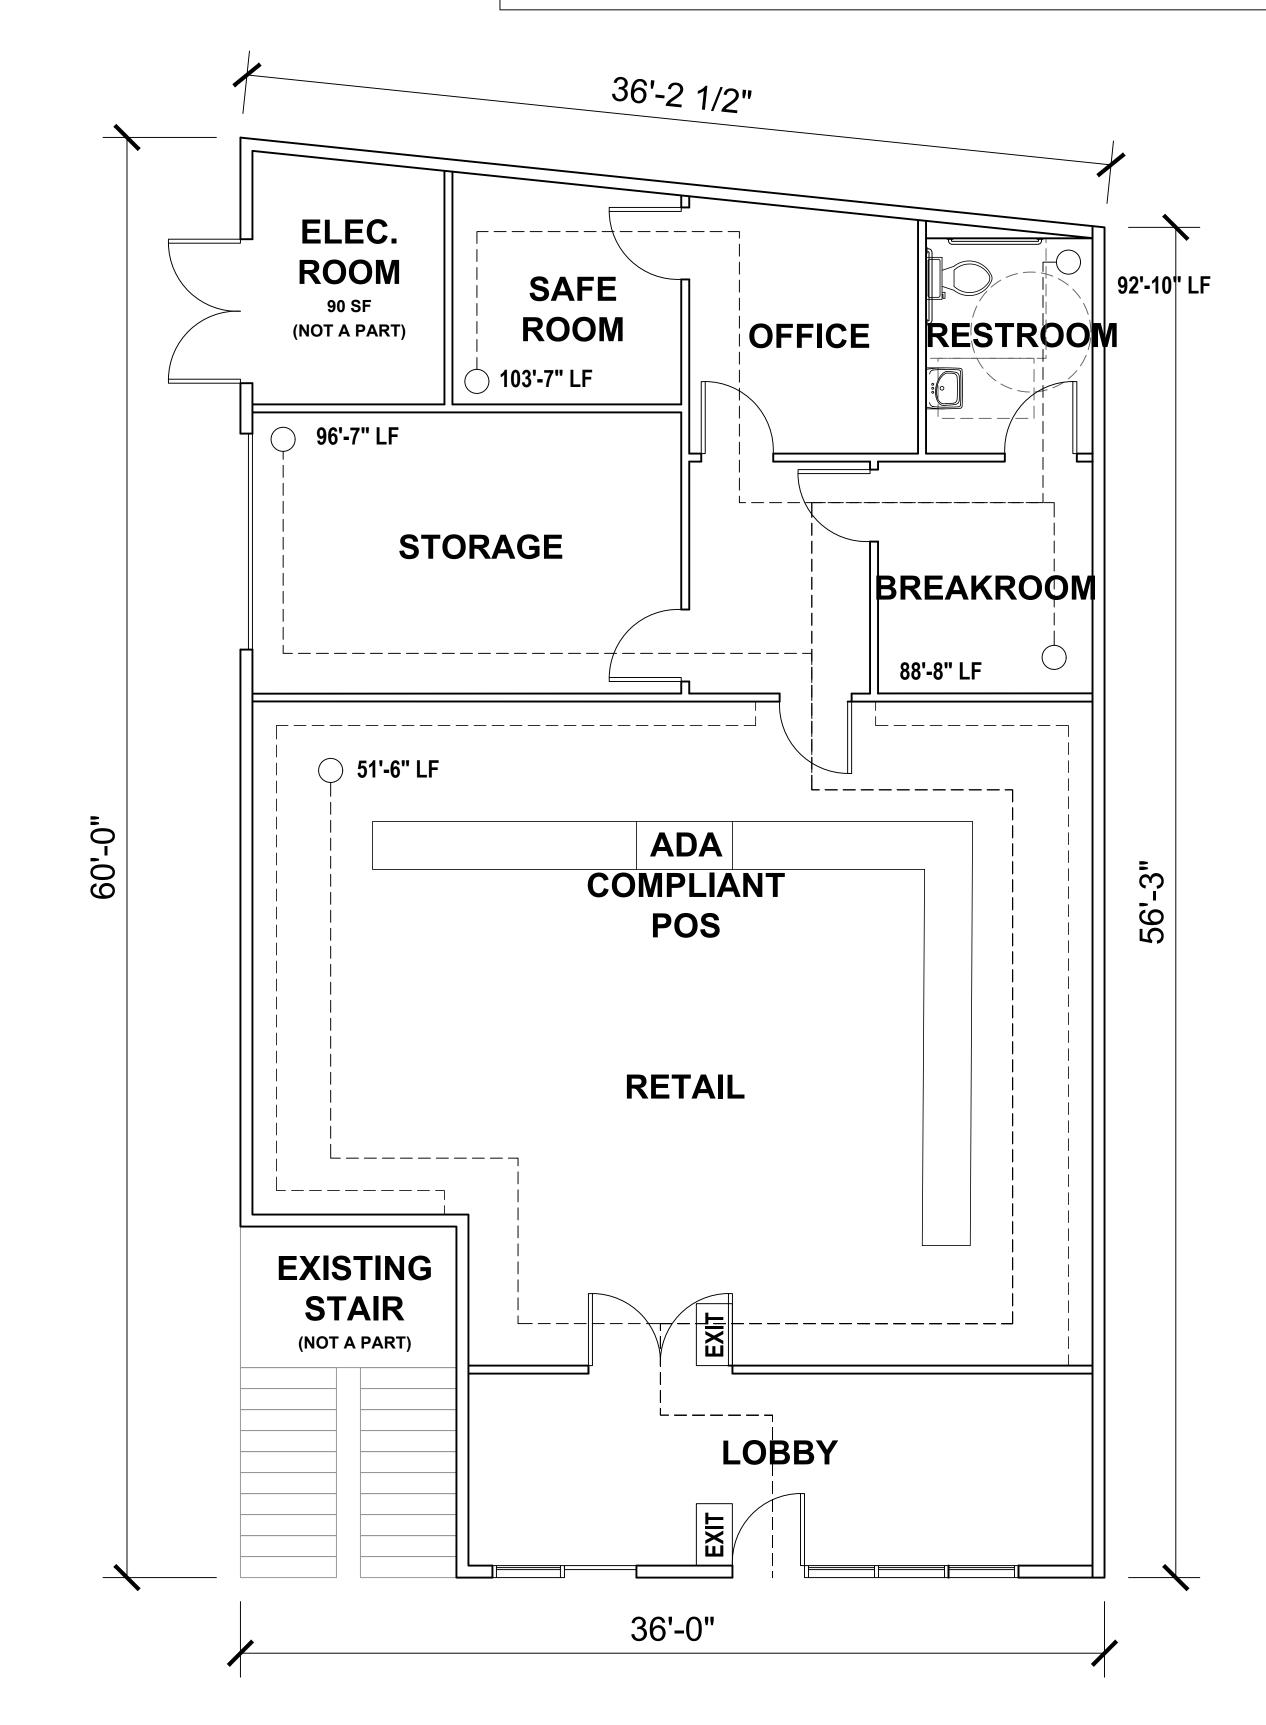

#### CALIFORNIA ENVIRONMENTAL QUALITY ACT (CEQA) PROJECT DESCRIPTION:

The Applicant seeks conversion of an existing Retail Storefront (Type 10) Temporary Approval to an Annual License to be located on an existing site zoned for Community Commercial, C2-1VL at 13741 Foothill Blvd., Suite 160/170, Sylmar, CA 91342 (Assessor's Parcel Number 2509-015-020). The Project-Specific Information (LIC-4013-FORM) submitted by the Applicant states that existing structures will remain with no expansion proposed (Exhibit A). Existing City sewer service is provided to the project site, and water and electricity are provided by the City of Los Angeles Department of Water and Power. Operations would be seven days per week from 6:00 a.m. to 10:00 p.m. Pre-application review has found the project to be consistent with planning and zoning. Further project site information is provided in the Project Parcel Profile Report from the City's Zone Information and Map Access System (ZIMAS) (Exhibit A). Compliance with Los Angeles Municipal Code Sections 104.00 *et seq.* and 105.00 *et seq.*, as well as DCR's Rules and Regulations, does not waive or otherwise circumvent any other City or State requirements or necessary permits from the City, State, or other public agencies, such as the Los Angeles Department of Building and Safety, the Los Angeles Fire Department, or the Los Angeles County Public Health Department. Full compliance with all applicable regulations for the proposed cannabis use(s) are assumed in this analysis.

### **Subject Property**

The subject site is a fully developed lot within the Sylmar Community Plan Area. The lot is approximately 240 feet deep and a width of 20 feet along Foothill Blvd. The site is currently developed with a Commercial - Office Building - One Story building, built in 1985 proposed to be maintained.

- a) The site is comprised of one lot totaling approximately 31,107 gross square feet, zoned C2-1VL with a Commercial Office Building One Story building originally constructed in 1985. No relief has been requested from any applicable provision or requirement of the Los Angeles Municipal Code.
- b) The subject site is wholly within the City of Los Angeles, on an approximately 31,107 gross square foot property (i.e., less than five acres), and is substantially surrounded by urban uses. The surrounding area is zoned Public Facilities, and Community Commercial; developed with a mix of Commercial buildings along Foothill Blvd between Hubbard St. and Sayre St.
- c) The project site has no value as habitat for endangered, rare or threatened species. The project is located within an established, fully developed, neighborhood. The project site has no value as habitat for endangered, rare or threatened species. The project does not propose the removal of any trees on-site and/or within the adjacent public right-of-way.
- d) Approval of the project would not result in any significant effects relating to traffic, noise, air quality, or water quality.
- e) The site can be adequately served by all required utilities and public services. The project site will be adequately served by all required public utilities and services, given that the site is currently served by the City's Department of Water and Power, the City's Bureau of Sanitation, the Southern California (SoCal) Gas Company, the Los Angeles Police Department, the Los Angeles Fire Department, Los Angeles Unified School District, Los Angeles Public Library, and other public services. Compliance with Regulatory Compliance Measures as enforced through the Department of Building and Safety permitting process will ensure that any needed improvements are made in order to provide adequate delivery of utilities and services to the proposed project.