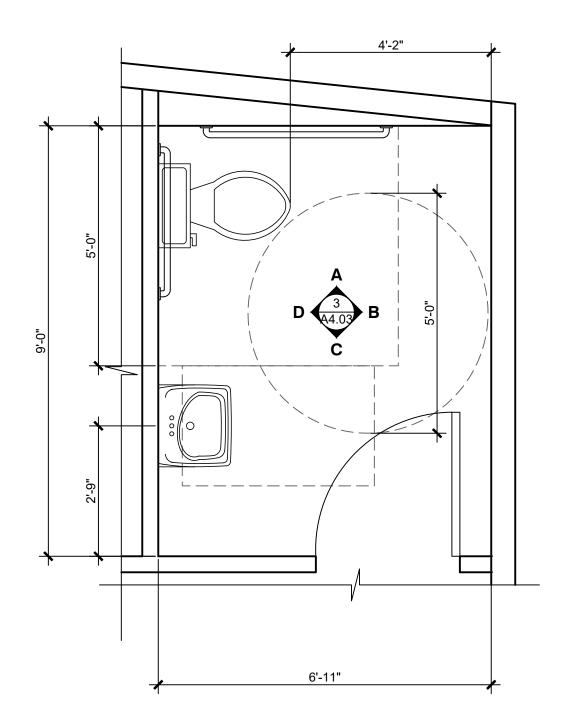

ntil the permit fees have been paid. By: HERNAN ARREOLA Date: 07/26/2023 Application No./Permit No.: 23016-20000-15603 This set of plans MUST be at the job site during construction. It is unlawful to alter, change, or deviate from these plans. The stamping of this plan SHALL NOT constitute approval of violation of any provisions of any Ordinance or Law. SEPARATE permits are required for BUILDING, ELECTRICAL, PLUMBING, FIRE SPRINKLERS, ELEVATOR, HVAC, unless this permit was issued as a combination permit for a One or Two Family Dwelling pursuant to LAWC Section 91.0107.2.2 and the work by that trade does not require Plan Check. This approval is only for the items indicated on the permit work description. Other items shown on the



# NOTE: SEE SHEET A9.01-A9.02 FOR MOUNTING HEIGHT DETAILS



THE ENVELOPE, OR SPACE CONDITIONING, LIGHTING, ELECTRICAL POWER DISTRIBUTION AND WATER HEATING SYSTEMS ARE NOT BEING ALTERED. THERE ARE NO LOAD BEARING INTERIOR WALLS - EXISTING OR PROPOSED.



Existing ADA Restroom Floor Plan | SCALE: 1/4" = 1'-0" | 1

13741 Foothill Blvd, Sylmar, CA 91342

OFF THE CHARTS



Kurt Gibbs AIA 3575 Long Beach Blvd. Long Beach CA, 90807 T: 562.981.2000 E: kurt@gibbs1934.com



Revisions:

No. Issue Date

1 Plan Check Submittal 15 May 2023

2 Back Check Submittal 5 July 2023

Project Number: 31020078

3102007

e: 24 July 2023

Scale: Scale As Noted

Sheet Title:

ADA Restroom Elevation (Existing)

Drawing Number:

A4.01



City of Los Angeles, Department of Building & Safety • This set of plans are not approval for construction until the required permit fees