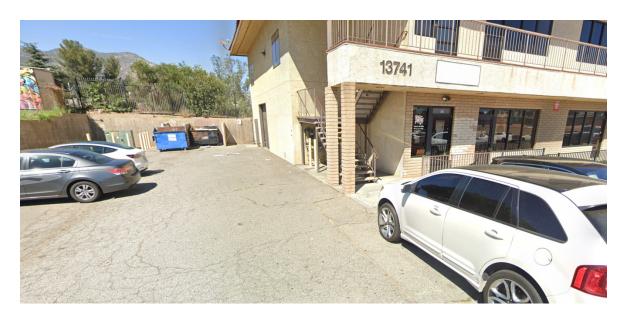

### **BACKGROUND:**

The Business Premises is located at 13741 Foothill Blvd., Suite 160/170, Sylmar, CA 91342, a parcel zoned for Community Commercial purposes. The Applicant was issued Temporary Approval by DCR with an effective date of July 31, 2024. Since that time, the Applicant has adhered to the requirements of the Los Angeles Municipal Code (LAMC) and DCR's Rules and Regulations, and completed all requirements for the issuance of an Annual License. The Applicant currently possesses a State provisional License, C10-0001471-LIC, to conduct Retail with on-site sales Commercial Cannabis Activity, which is active through July 18, 2025. The Applicant is subject to the requirements of LAMC Section 104.20 for the Social Equity Program.

#### CALIFORNIA ENVIRONMENTAL QUALITY ACT (CEQA) PROJECT DESCRIPTION:

The Applicant seeks conversion of an existing Retail Storefront (Type 10) Temporary Approval to an Annual License to be located on an existing site zoned for Community Commercial, C2-1VL at 13741 Foothill Blvd., Suite 160/170, Sylmar, CA 91342 (Assessor's Parcel Number 2509-015-020). The Project-Specific Information (LIC-4013-FORM) submitted by the Applicant states that existing structures will remain with no expansion proposed (Exhibit A). Existing City sewer service is provided to the project site, and water and electricity are provided by the City of Los Angeles Department of Water and Power. Operations would be seven days per week from 6:00 a.m. to 10:00 p.m. Pre-application review has found the project to be consistent with planning and zoning. Further project site information is provided in the Project Parcel Profile Report from the City's Zone Information and Map Access System (ZIMAS) (Exhibit A). Compliance with Los Angeles Municipal Code Sections 104.00 *et seq.* and 105.00 *et seq.*, as well as DCR's Rules and Regulations, does not waive or otherwise circumvent any other City or State requirements or necessary permits from the City, State, or other public agencies, such as the Los Angeles Department of Building and Safety, the Los Angeles Fire Department, or the Los Angeles County Public Health Department. Full compliance with all applicable regulations for the proposed cannabis use(s) are assumed in this analysis.

### **Subject Property**

The subject site is a fully developed lot within the Sylmar Community Plan Area. The lot is approximately 240 feet deep and a width of 20 feet along Foothill Blvd. The site is currently developed with a Commercial - Office Building - One Story building, built in 1985 proposed to be maintained.

#### **Abutting Properties**

Abutting uses include Commercial uses within 200 feet of the site. The immediate area along Foothill Blvd is predominantly developed with Public Facilities uses, zoned PF-1VL, and Community Commercial, zoned C2-1VL. (See Exhibit A)