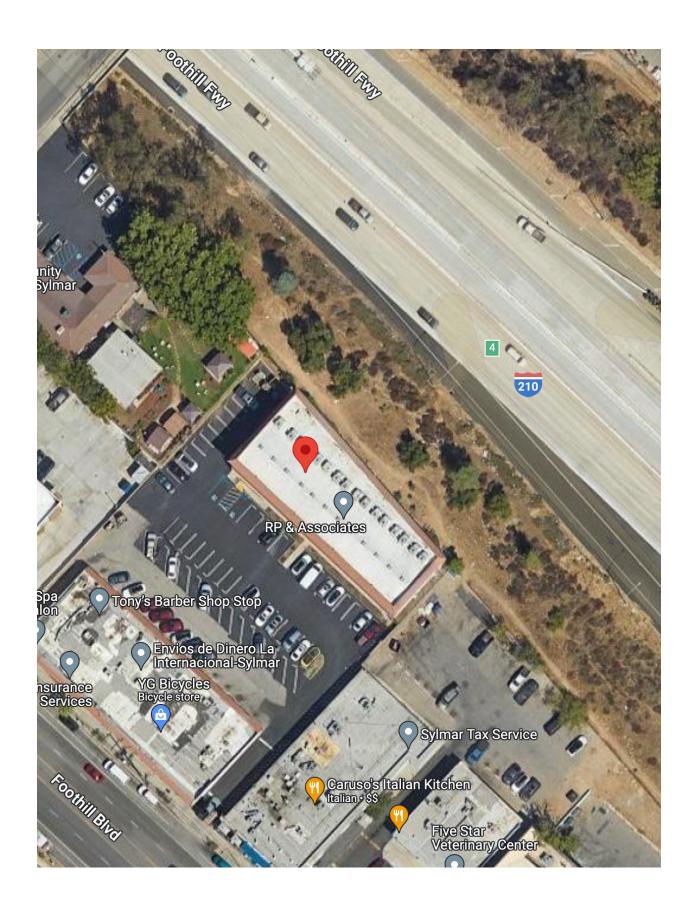

| DCR Core Record No.:                                                                                             | 310139                                                                                                                                                          |
|------------------------------------------------------------------------------------------------------------------|-----------------------------------------------------------------------------------------------------------------------------------------------------------------|
| Applicant Name:                                                                                                  | Nicholas Patrick Pringle                                                                                                                                        |
| DCR Record No. / Activities Requested:                                                                           | LA-R-24-310139-ANN / Retail w/ on-site sales (Type 10)                                                                                                          |
| Proposed Project:                                                                                                | The Applicant seeks an Annual License for the Type 10 Retail Storefront with on-site sales commercial cannabis activity pursuant to LAMC section 104.06 et. al. |
| Business Premises Address/<br>Project Location:                                                                  | 13741 Foothill Blvd., Suite 160/170<br>Sylmar, CA 91342                                                                                                         |
| Council District: Closest Neighborhood Council (NC): Business Improvement District: Community Plan Area: Zoning: | CD 7<br>Sylmar<br>-<br>Sylmar<br>C2-1VL                                                                                                                         |
| LAMC Section / "Phase":                                                                                          | LAMC 104.06.1 / Phase 3 Retail Round 1                                                                                                                          |
| Evidence of Offer to Meet with NC:                                                                               | Yes                                                                                                                                                             |
| Complaint Portal Entry:<br>Recent Compliance Inspection:                                                         | No<br>No                                                                                                                                                        |
| Social Equity Applicant / Ownership %:                                                                           | Yes / 100%                                                                                                                                                      |
| Environmental Analysis/Clearance:<br>ENV-310139-ANN                                                              | Notice of Exemption pursuant to the Class 1 and Class 32 categorical exemptions (tit. 14, Cal. Code Regs., §§ 15301, 15332)                                     |

#### CALIFORNIA ENVIRONMENTAL QUALITY ACT (CEQA) PROJECT DESCRIPTION:

The Applicant seeks conversion of an existing Retail Storefront (Type 10) Temporary Approval to an Annual License to be located on an existing site zoned for Community Commercial, C2-1VL at 13741 Foothill Blvd., Suite 160/170, Sylmar, CA 91342 (Assessor's Parcel Number 2509-015-020). The Project-Specific Information (LIC-4013-FORM) submitted by the Applicant states that existing structures will remain with no expansion proposed (Exhibit A). Existing City sewer service is provided to the project site, and water and electricity are provided by the City of Los Angeles Department of Water and Power. Operations would be seven days per week from 6:00 a.m. to 10:00 p.m. Pre-application review has found the project to be consistent with planning and zoning. Further project site information is provided in the Project Parcel Profile Report from the City's Zone Information and Map Access System (ZIMAS) (Exhibit A). Compliance with Los Angeles Municipal Code Sections 104.00 *et seq.* and 105.00 *et seq.*, as well as DCR's Rules and Regulations, does not waive or otherwise circumvent any other City or State requirements or necessary permits from the City, State, or other public agencies, such as the Los Angeles Department of Building and Safety, the Los Angeles Fire Department, or the Los Angeles County Public Health Department. Full compliance with all applicable regulations for the proposed cannabis use(s) are assumed in this analysis.