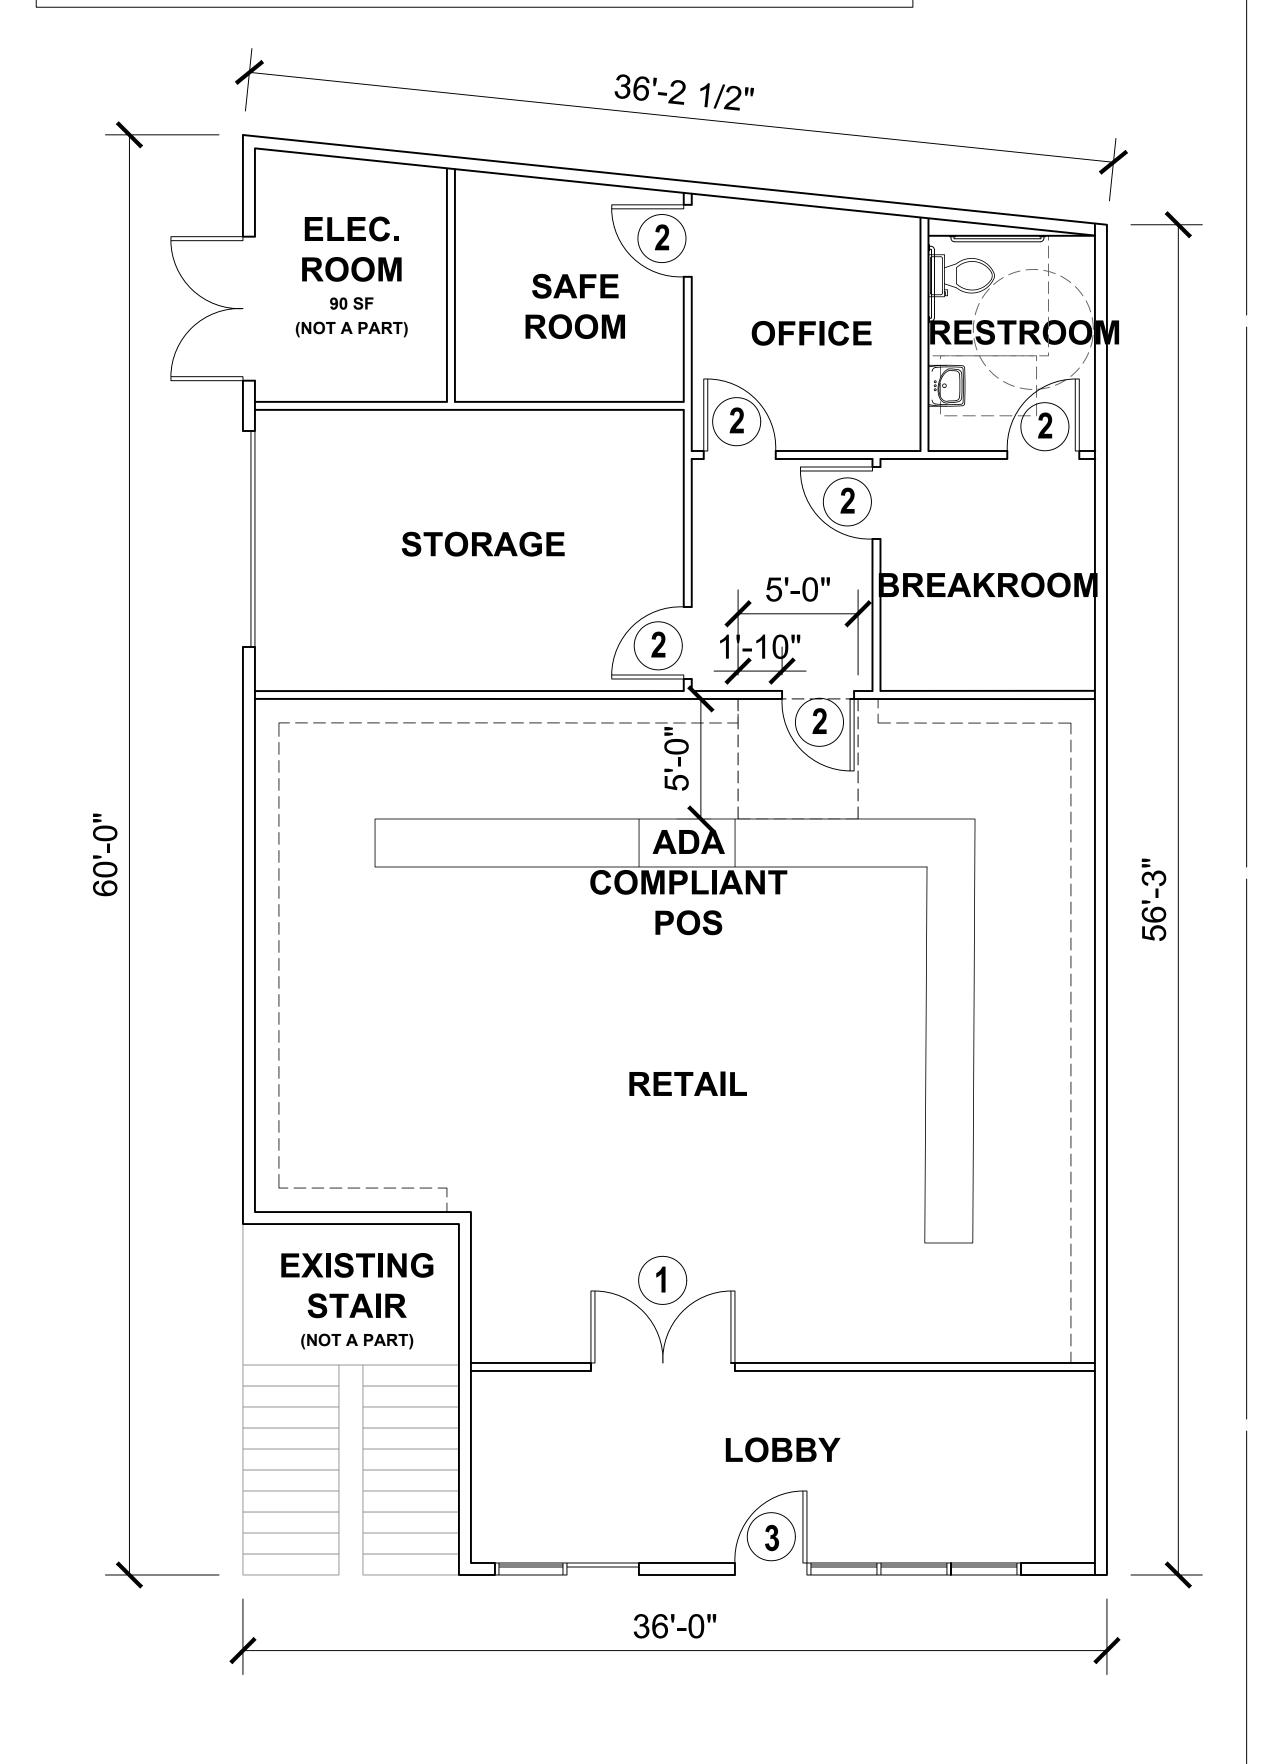

#### CALIFORNIA ENVIRONMENTAL QUALITY ACT (CEQA) PROJECT DESCRIPTION:

The Applicant seeks conversion of an existing Retail Storefront (Type 10) Temporary Approval to an Annual License to be located on an existing site zoned for Community Commercial, C2-1VL at 13741 Foothill Blvd., Suite 160/170, Sylmar, CA 91342 (Assessor's Parcel Number 2509-015-020). The Project-Specific Information (LIC-4013-FORM) submitted by the Applicant states that existing structures will remain with no expansion proposed (Exhibit A). Existing City sewer service is provided to the project site, and water and electricity are provided by the City of Los Angeles Department of Water and Power. Operations would be seven days per week from 6:00 a.m. to 10:00 p.m. Pre-application review has found the project to be consistent with planning and zoning. Further project site information is provided in the Project Parcel Profile Report from the City's Zone Information and Map Access System (ZIMAS) (Exhibit A). Compliance with Los Angeles Municipal Code Sections 104.00 *et seq.* and 105.00 *et seq.*, as well as DCR's Rules and Regulations, does not waive or otherwise circumvent any other City or State requirements or necessary permits from the City, State, or other public agencies, such as the Los Angeles Department of Building and Safety, the Los Angeles Fire Department, or the Los Angeles County Public Health Department. Full compliance with all applicable regulations for the proposed cannabis use(s) are assumed in this analysis.

### **Subject Property**

The subject site is a fully developed lot within the Sylmar Community Plan Area. The lot is approximately 240 feet deep and a width of 20 feet along Foothill Blvd. The site is currently developed with a Commercial - Office Building - One Story building, built in 1985 proposed to be maintained.

#### **Abutting Properties**

Abutting uses include Commercial uses within 200 feet of the site. The immediate area along Foothill Blvd is predominantly developed with Public Facilities uses, zoned PF-1VL, and Community Commercial, zoned C2-1VL. (See Exhibit A)