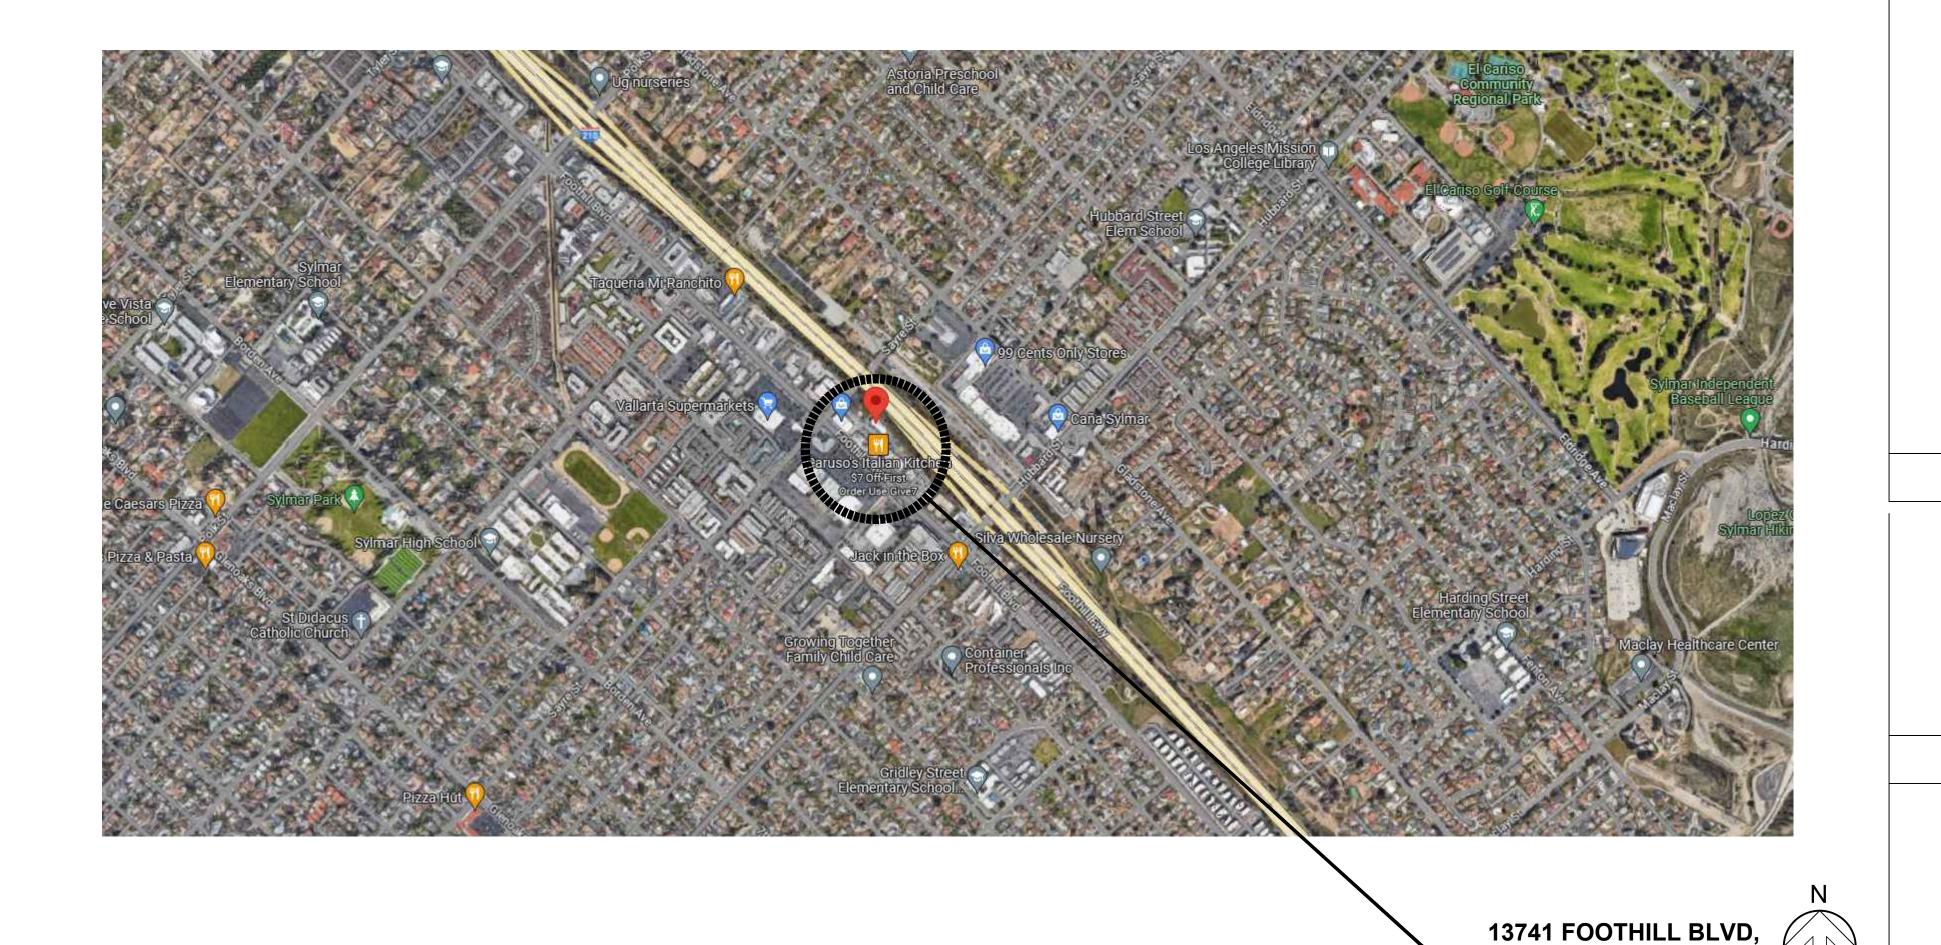

#### CALIFORNIA ENVIRONMENTAL QUALITY ACT (CEQA) PROJECT DESCRIPTION:

The Applicant seeks conversion of an existing Retail Storefront (Type 10) Temporary Approval to an Annual License to be located on an existing site zoned for Community Commercial, C2-1VL at 13741 Foothill Blvd., Suite 160/170, Sylmar, CA 91342 (Assessor's Parcel Number 2509-015-020). The Project-Specific Information (LIC-4013-FORM) submitted by the Applicant states that existing structures will remain with no expansion proposed (Exhibit A). Existing City sewer service is provided to the project site, and water and electricity are provided by the City of Los Angeles Department of Water and Power. Operations would be seven days per week from 6:00 a.m. to 10:00 p.m. Pre-application review has found the project to be consistent with planning and zoning. Further project site information is provided in the Project Parcel Profile Report from the City's Zone Information and Map Access System (ZIMAS) (Exhibit A). Compliance with Los Angeles Municipal Code Sections 104.00 *et seq.* and 105.00 *et seq.*, as well as DCR's Rules and Regulations, does not waive or otherwise circumvent any other City or State requirements or necessary permits from the City, State, or other public agencies, such as the Los Angeles Department of Building and Safety, the Los Angeles Fire Department, or the Los Angeles County Public Health Department. Full compliance with all applicable regulations for the proposed cannabis use(s) are assumed in this analysis.

#### **Abutting Properties**

Abutting uses include Commercial uses within 200 feet of the site. The immediate area along Foothill Blvd is predominantly developed with Public Facilities uses, zoned PF-1VL, and Community Commercial, zoned C2-1VL. (See Exhibit A)

- a) The site is comprised of one lot totaling approximately 31,107 gross square feet, zoned C2-1VL with a Commercial Office Building One Story building originally constructed in 1985. No relief has been requested from any applicable provision or requirement of the Los Angeles Municipal Code.
- b) The subject site is wholly within the City of Los Angeles, on an approximately 31,107 gross square foot property (i.e., less than five acres), and is substantially surrounded by urban uses. The surrounding area is zoned Public Facilities, and Community Commercial; developed with a mix of Commercial buildings along Foothill Blvd between Hubbard St. and Sayre St.
- c) The project site has no value as habitat for endangered, rare or threatened species. The project is located within an established, fully developed, neighborhood. The project site has no value as habitat for endangered, rare or threatened species. The project does not propose the removal of any trees on-site and/or within the adjacent public right-of-way.
- d) Approval of the project would not result in any significant effects relating to traffic, noise, air quality, or water quality.
- e) The site can be adequately served by all required utilities and public services. The project site will be adequately served by all required public utilities and services, given that the site is currently served by the City's Department of Water and Power, the City's Bureau of Sanitation, the Southern California (SoCal) Gas Company, the Los Angeles Police Department, the Los Angeles Fire Department, Los Angeles Unified School District, Los Angeles Public Library, and other public services. Compliance with Regulatory Compliance Measures as enforced through the Department of Building and Safety permitting process will ensure that any needed improvements are made in order to provide adequate delivery of utilities and services to the proposed project.