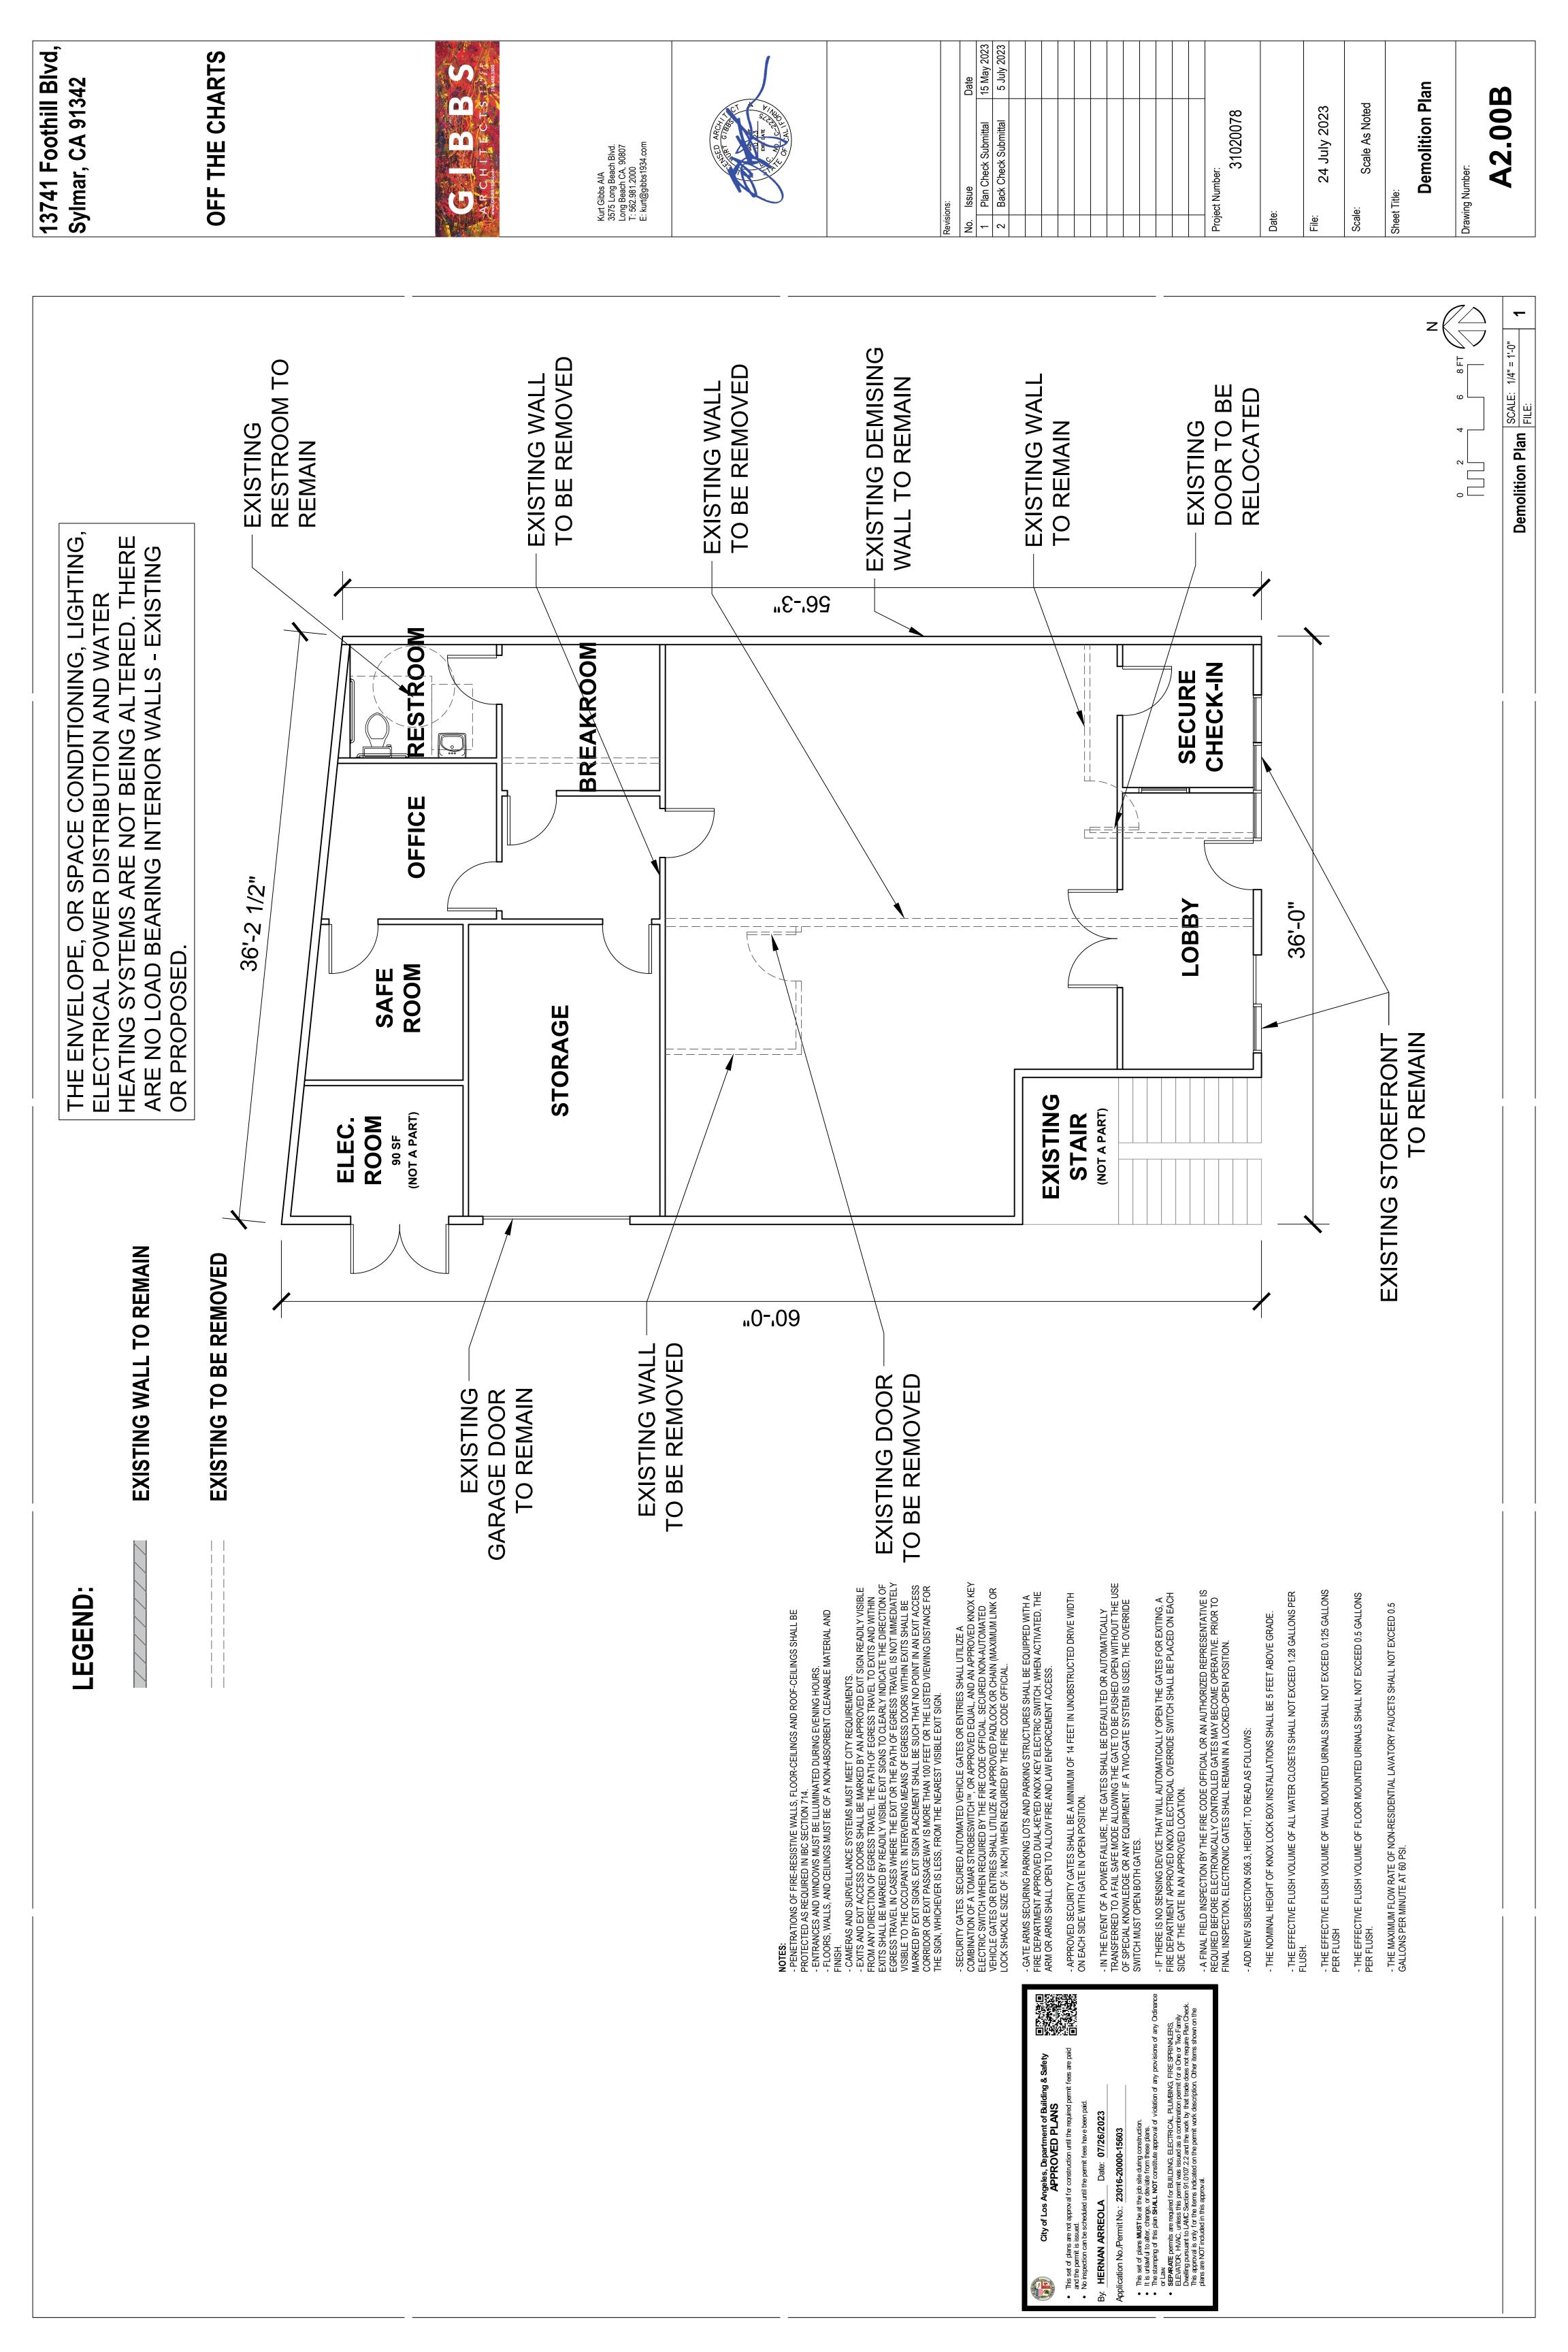

#### CALIFORNIA ENVIRONMENTAL QUALITY ACT (CEQA) PROJECT DESCRIPTION:

The Applicant seeks conversion of an existing Retail Storefront (Type 10) Temporary Approval to an Annual License to be located on an existing site zoned for Community Commercial, C2-1VL at 13741 Foothill Blvd., Suite 160/170, Sylmar, CA 91342 (Assessor's Parcel Number 2509-015-020). The Project-Specific Information (LIC-4013-FORM) submitted by the Applicant states that existing structures will remain with no expansion proposed (Exhibit A). Existing City sewer service is provided to the project site, and water and electricity are provided by the City of Los Angeles Department of Water and Power. Operations would be seven days per week from 6:00 a.m. to 10:00 p.m. Pre-application review has found the project to be consistent with planning and zoning. Further project site information is provided in the Project Parcel Profile Report from the City's Zone Information and Map Access System (ZIMAS) (Exhibit A). Compliance with Los Angeles Municipal Code Sections 104.00 *et seq.* and 105.00 *et seq.*, as well as DCR's Rules and Regulations, does not waive or otherwise circumvent any other City or State requirements or necessary permits from the City, State, or other public agencies, such as the Los Angeles Department of Building and Safety, the Los Angeles Fire Department, or the Los Angeles County Public Health Department. Full compliance with all applicable regulations for the proposed cannabis use(s) are assumed in this analysis.

### **Subject Property**

The subject site is a fully developed lot within the Sylmar Community Plan Area. The lot is approximately 240 feet deep and a width of 20 feet along Foothill Blvd. The site is currently developed with a Commercial - Office Building - One Story building, built in 1985 proposed to be maintained.

#### **Abutting Properties**

Abutting uses include Commercial uses within 200 feet of the site. The immediate area along Foothill Blvd is predominantly developed with Public Facilities uses, zoned PF-1VL, and Community Commercial, zoned C2-1VL. (See Exhibit A)