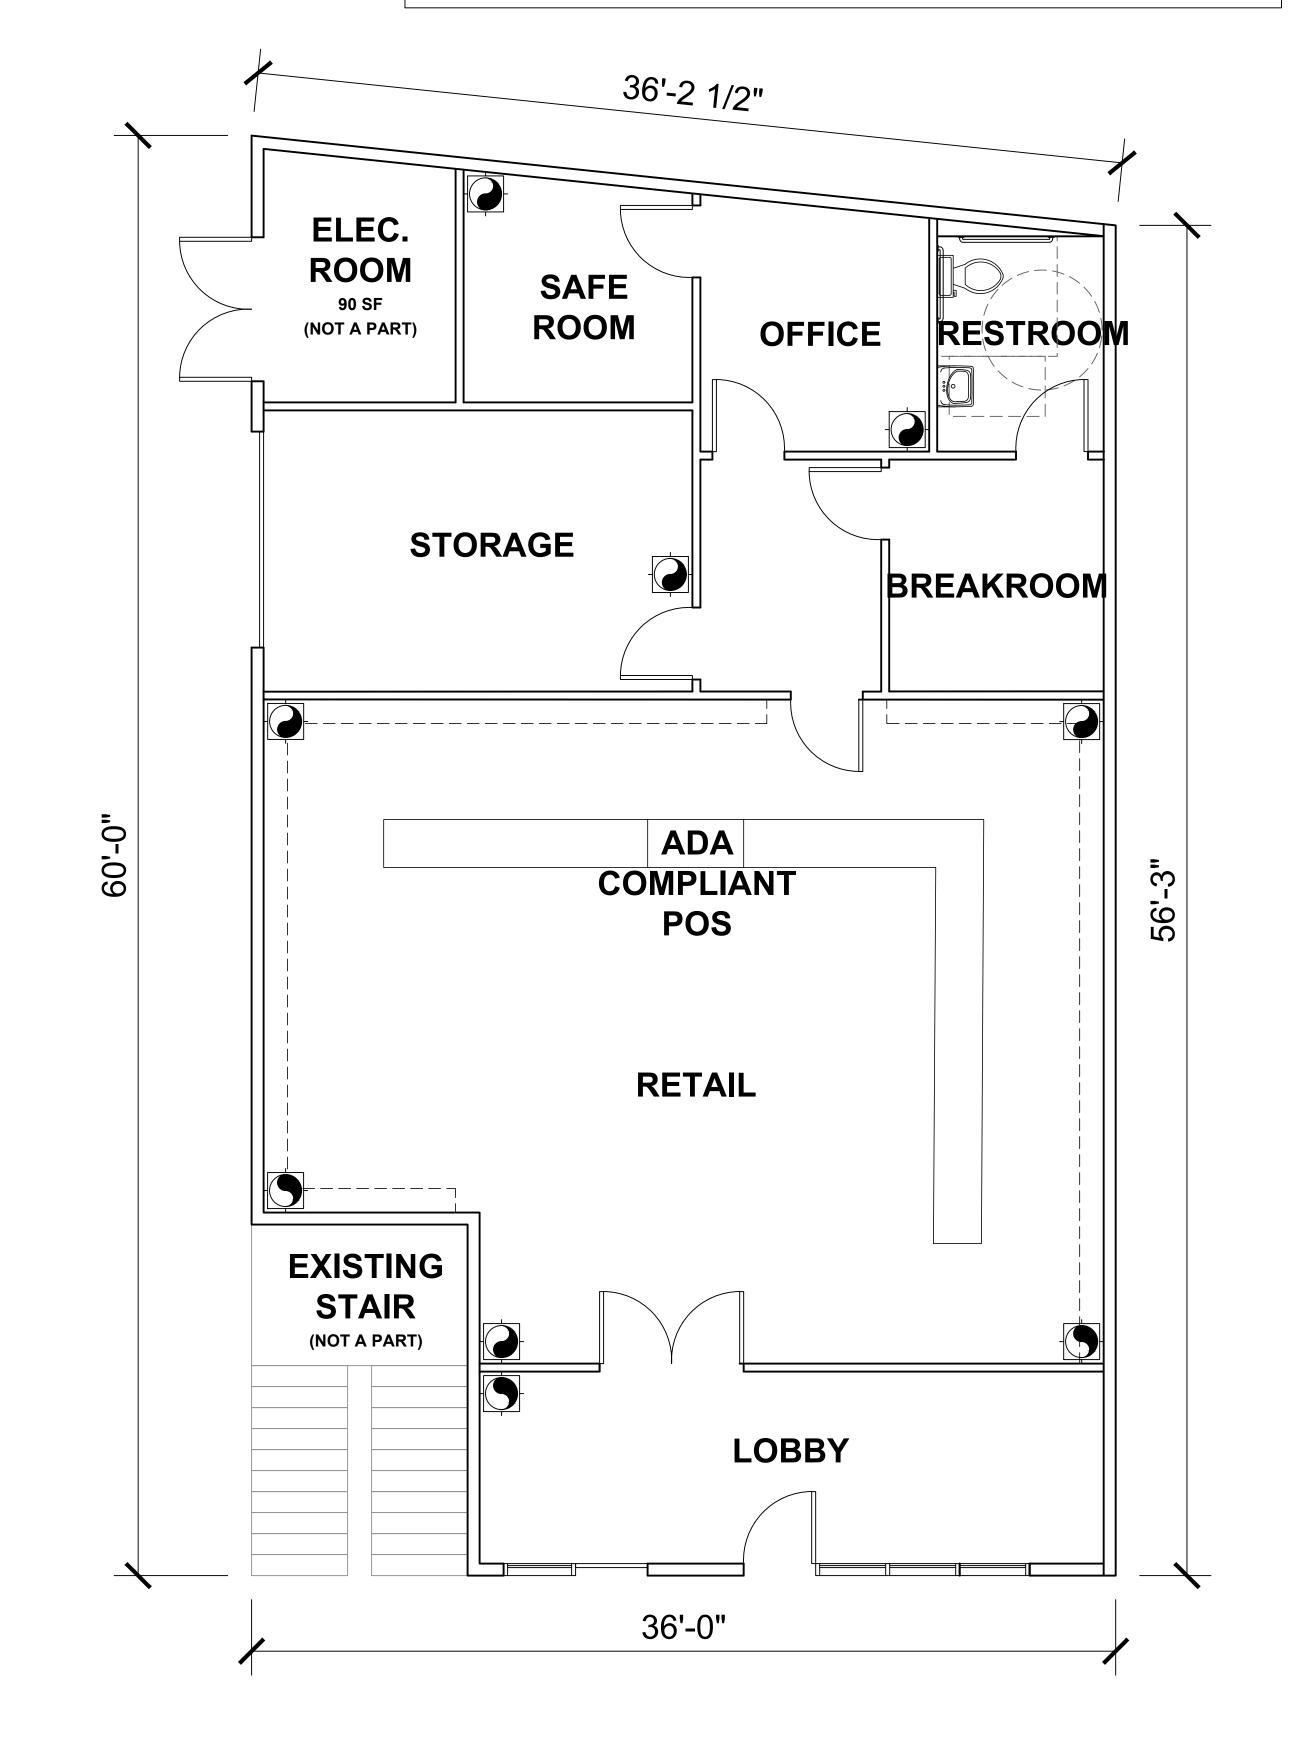

#### CALIFORNIA ENVIRONMENTAL QUALITY ACT (CEQA) PROJECT DESCRIPTION:

The Applicant seeks conversion of an existing Retail Storefront (Type 10) Temporary Approval to an Annual License to be located on an existing site zoned for Community Commercial, C2-1VL at 13741 Foothill Blvd., Suite 160/170, Sylmar, CA 91342 (Assessor's Parcel Number 2509-015-020). The Project-Specific Information (LIC-4013-FORM) submitted by the Applicant states that existing structures will remain with no expansion proposed (Exhibit A). Existing City sewer service is provided to the project site, and water and electricity are provided by the City of Los Angeles Department of Water and Power. Operations would be seven days per week from 6:00 a.m. to 10:00 p.m. Pre-application review has found the project to be consistent with planning and zoning. Further project site information is provided in the Project Parcel Profile Report from the City's Zone Information and Map Access System (ZIMAS) (Exhibit A). Compliance with Los Angeles Municipal Code Sections 104.00 *et seq.* and 105.00 *et seq.*, as well as DCR's Rules and Regulations, does not waive or otherwise circumvent any other City or State requirements or necessary permits from the City, State, or other public agencies, such as the Los Angeles Department of Building and Safety, the Los Angeles Fire Department, or the Los Angeles County Public Health Department. Full compliance with all applicable regulations for the proposed cannabis use(s) are assumed in this analysis.

### **Subject Property**

The subject site is a fully developed lot within the Sylmar Community Plan Area. The lot is approximately 240 feet deep and a width of 20 feet along Foothill Blvd. The site is currently developed with a Commercial - Office Building - One Story building, built in 1985 proposed to be maintained.

#### **Abutting Properties**

Abutting uses include Commercial uses within 200 feet of the site. The immediate area along Foothill Blvd is predominantly developed with Public Facilities uses, zoned PF-1VL, and Community Commercial, zoned C2-1VL. (See Exhibit A)

- a) The site is comprised of one lot totaling approximately 31,107 gross square feet, zoned C2-1VL with a Commercial Office Building One Story building originally constructed in 1985. No relief has been requested from any applicable provision or requirement of the Los Angeles Municipal Code.
- b) The subject site is wholly within the City of Los Angeles, on an approximately 31,107 gross square foot property (i.e., less than five acres), and is substantially surrounded by urban uses. The surrounding area is zoned Public Facilities, and Community Commercial; developed with a mix of Commercial buildings along Foothill Blvd between Hubbard St. and Sayre St.
- c) The project site has no value as habitat for endangered, rare or threatened species. The project is located within an established, fully developed, neighborhood. The project site has no value as habitat for endangered, rare or threatened species. The project does not propose the removal of any trees on-site and/or within the adjacent public right-of-way.
- d) Approval of the project would not result in any significant effects relating to traffic, noise, air quality, or water quality.
- e) The site can be adequately served by all required utilities and public services. The project site will be adequately served by all required public utilities and services, given that the site is currently served by the City's Department of Water and Power, the City's Bureau of Sanitation, the Southern California (SoCal) Gas Company, the Los Angeles Police Department, the Los Angeles Fire Department, Los Angeles Unified School District, Los Angeles Public Library, and other public services. Compliance with Regulatory Compliance Measures as enforced through the Department of Building and Safety permitting process will ensure that any needed improvements are made in order to provide adequate delivery of utilities and services to the proposed project.