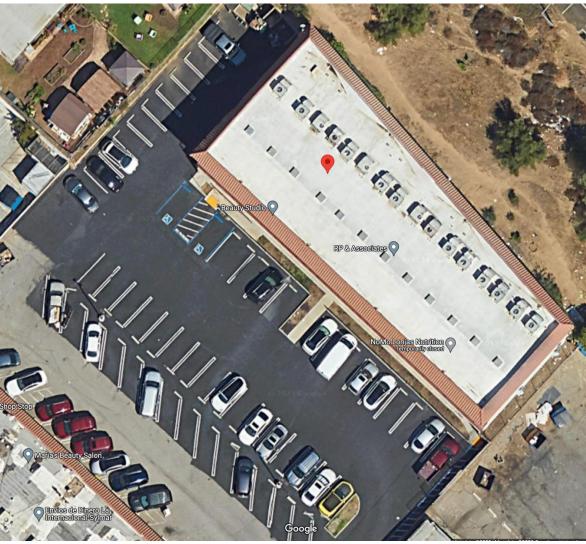

### **Subject Property**

The subject site is a fully developed lot within the Sylmar Community Plan Area. The lot is approximately 240 feet deep and a width of 20 feet along Foothill Blvd. The site is currently developed with a Commercial - Office Building - One Story building, built in 1985 proposed to be maintained.

#### **Abutting Properties**

Abutting uses include Commercial uses within 200 feet of the site. The immediate area along Foothill Blvd is predominantly developed with Public Facilities uses, zoned PF-1VL, and Community Commercial, zoned C2-1VL. (See Exhibit A)

- a) The site is comprised of one lot totaling approximately 31,107 gross square feet, zoned C2-1VL with a Commercial Office Building One Story building originally constructed in 1985. No relief has been requested from any applicable provision or requirement of the Los Angeles Municipal Code.
- b) The subject site is wholly within the City of Los Angeles, on an approximately 31,107 gross square foot property (i.e., less than five acres), and is substantially surrounded by urban uses. The surrounding area is zoned Public Facilities, and Community Commercial; developed with a mix of Commercial buildings along Foothill Blvd between Hubbard St. and Sayre St.
- c) The project site has no value as habitat for endangered, rare or threatened species. The project is located within an established, fully developed, neighborhood. The project site has no value as habitat for endangered, rare or threatened species. The project does not propose the removal of any trees on-site and/or within the adjacent public right-of-way.
- d) Approval of the project would not result in any significant effects relating to traffic, noise, air quality, or water quality.
- e) The site can be adequately served by all required utilities and public services. The project site will be adequately served by all required public utilities and services, given that the site is currently served by the City's Department of Water and Power, the City's Bureau of Sanitation, the Southern California (SoCal) Gas Company, the Los Angeles Police Department, the Los Angeles Fire Department, Los Angeles Unified School District, Los Angeles Public Library, and other public services. Compliance with Regulatory Compliance Measures as enforced through the Department of Building and Safety permitting process will ensure that any needed improvements are made in order to provide adequate delivery of utilities and services to the proposed project.