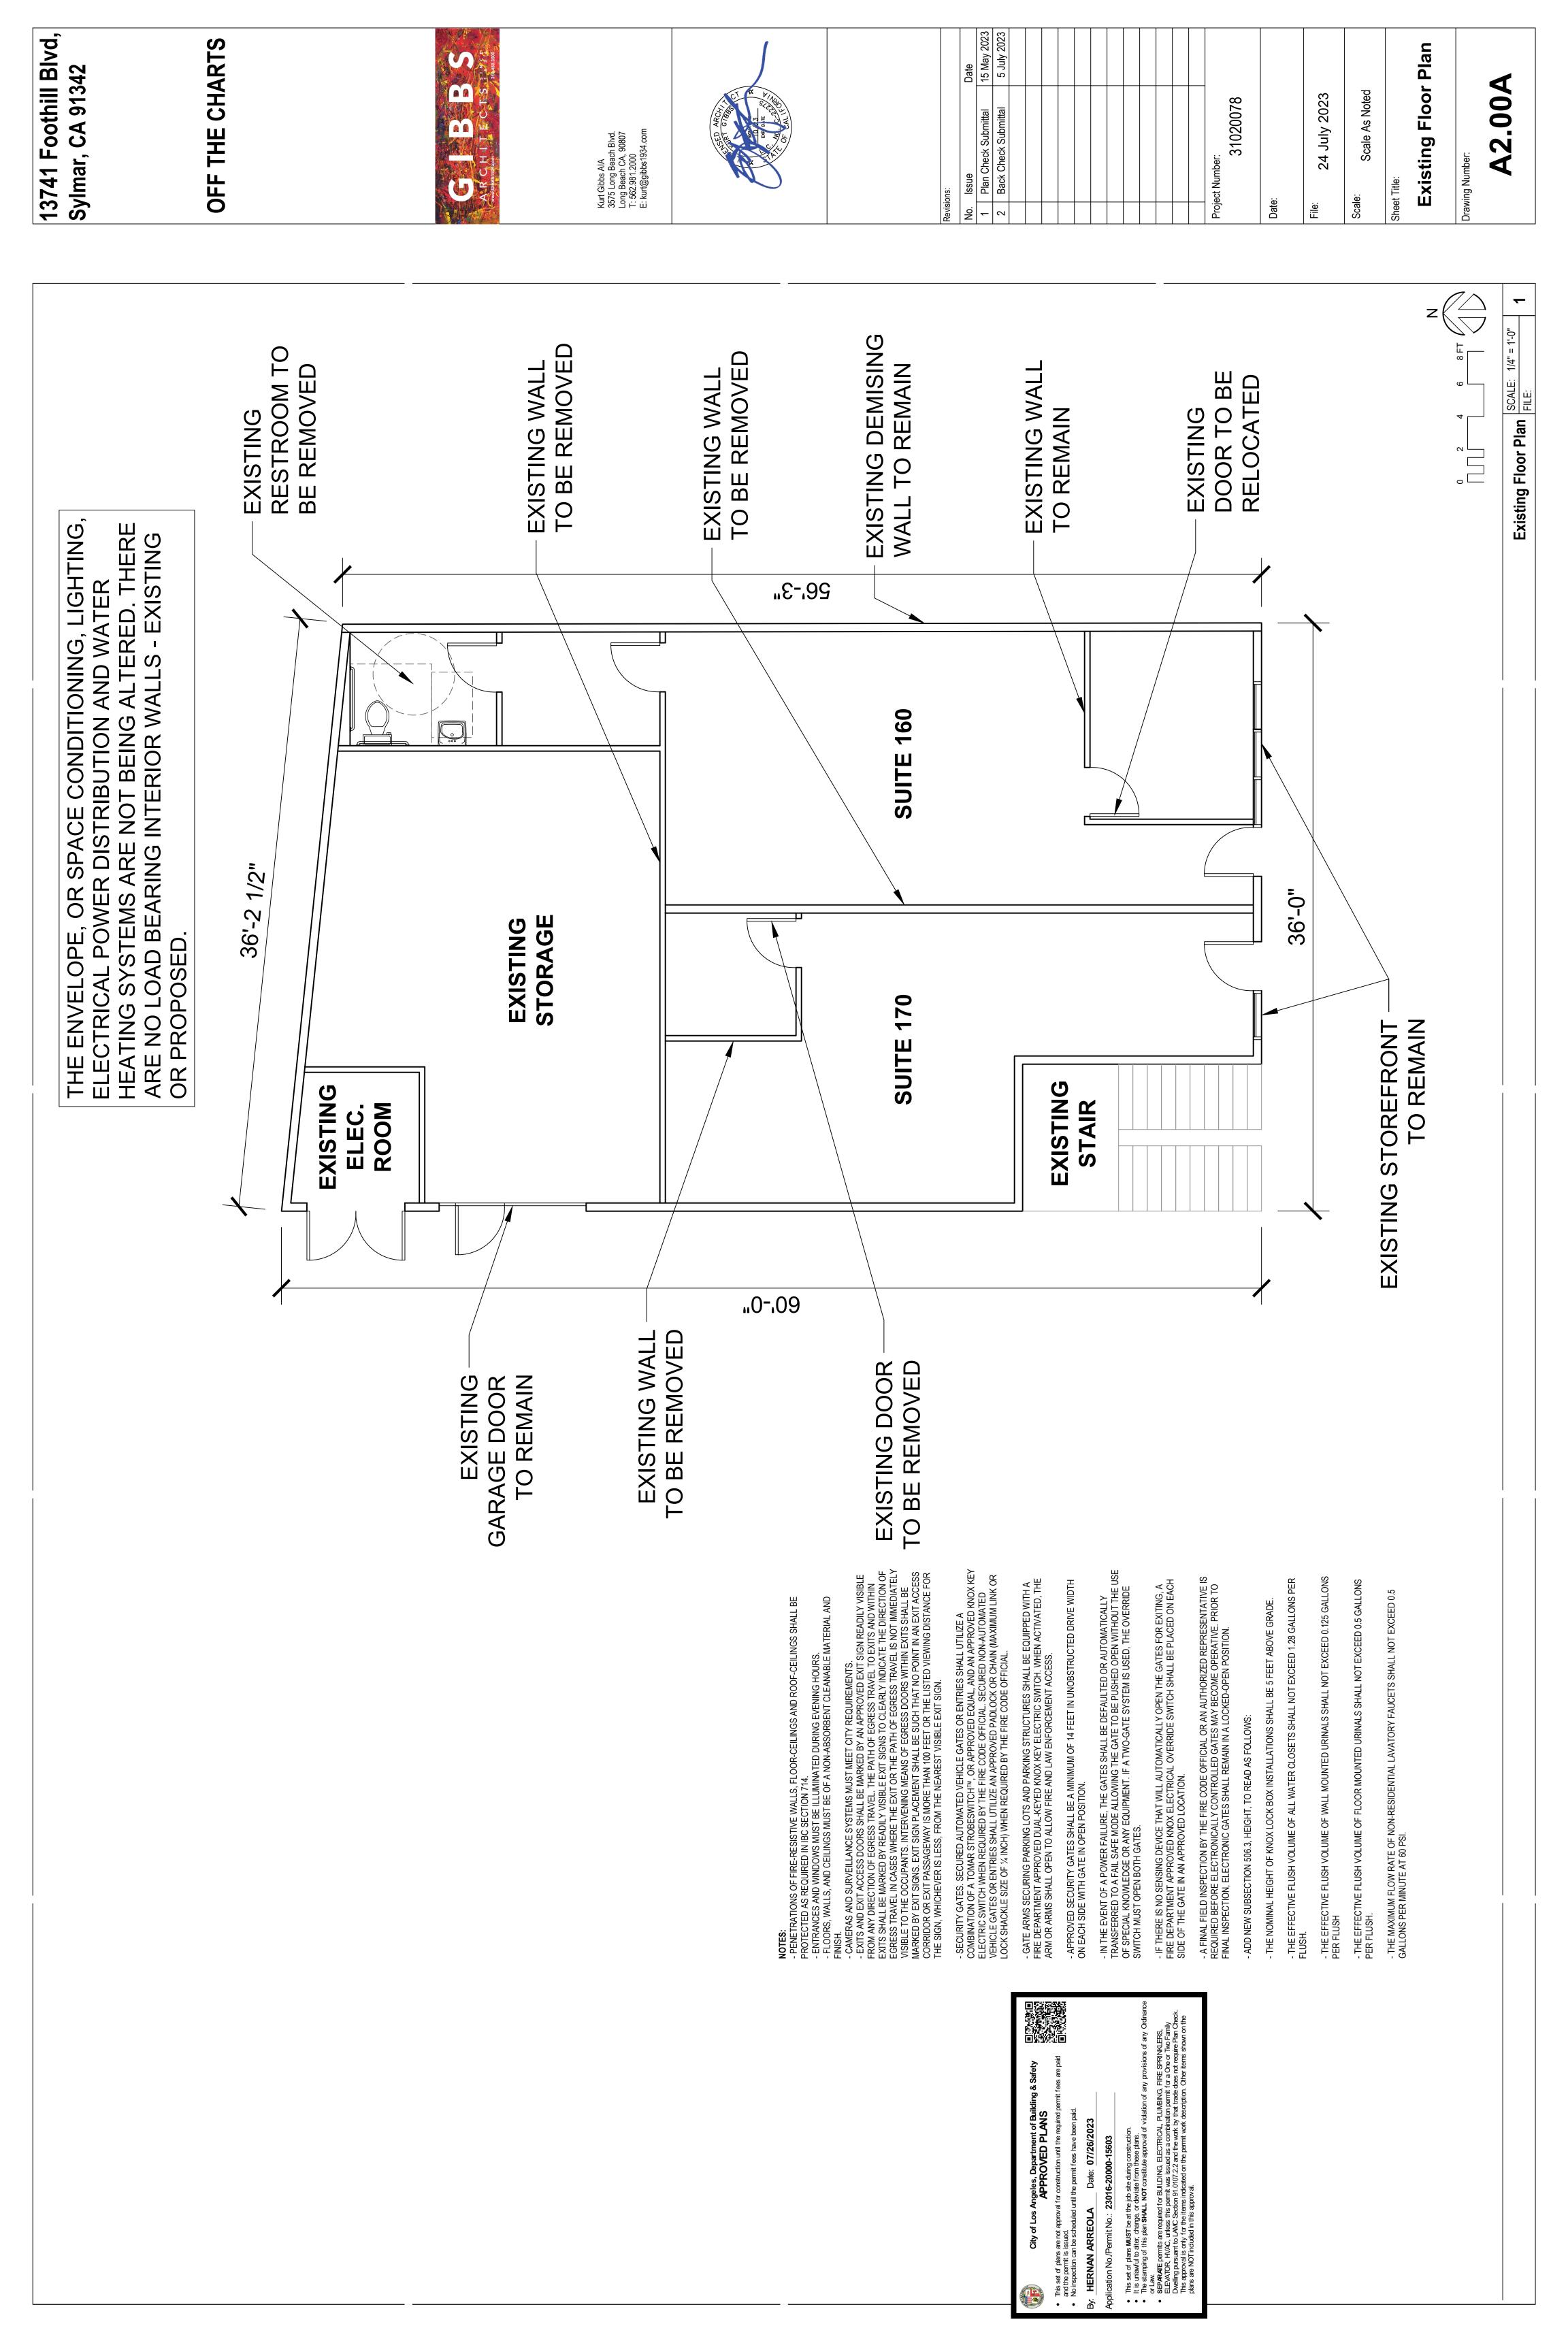

#### CALIFORNIA ENVIRONMENTAL QUALITY ACT (CEQA) PROJECT DESCRIPTION:

The Applicant seeks conversion of an existing Retail Storefront (Type 10) Temporary Approval to an Annual License to be located on an existing site zoned for Community Commercial, C2-1VL at 13741 Foothill Blvd., Suite 160/170, Sylmar, CA 91342 (Assessor's Parcel Number 2509-015-020). The Project-Specific Information (LIC-4013-FORM) submitted by the Applicant states that existing structures will remain with no expansion proposed (Exhibit A). Existing City sewer service is provided to the project site, and water and electricity are provided by the City of Los Angeles Department of Water and Power. Operations would be seven days per week from 6:00 a.m. to 10:00 p.m. Pre-application review has found the project to be consistent with planning and zoning. Further project site information is provided in the Project Parcel Profile Report from the City's Zone Information and Map Access System (ZIMAS) (Exhibit A). Compliance with Los Angeles Municipal Code Sections 104.00 *et seq.* and 105.00 *et seq.*, as well as DCR's Rules and Regulations, does not waive or otherwise circumvent any other City or State requirements or necessary permits from the City, State, or other public agencies, such as the Los Angeles Department of Building and Safety, the Los Angeles Fire Department, or the Los Angeles County Public Health Department. Full compliance with all applicable regulations for the proposed cannabis use(s) are assumed in this analysis.

### **Subject Property**

The subject site is a fully developed lot within the Sylmar Community Plan Area. The lot is approximately 240 feet deep and a width of 20 feet along Foothill Blvd. The site is currently developed with a Commercial - Office Building - One Story building, built in 1985 proposed to be maintained.

#### **Abutting Properties**

Abutting uses include Commercial uses within 200 feet of the site. The immediate area along Foothill Blvd is predominantly developed with Public Facilities uses, zoned PF-1VL, and Community Commercial, zoned C2-1VL. (See Exhibit A)