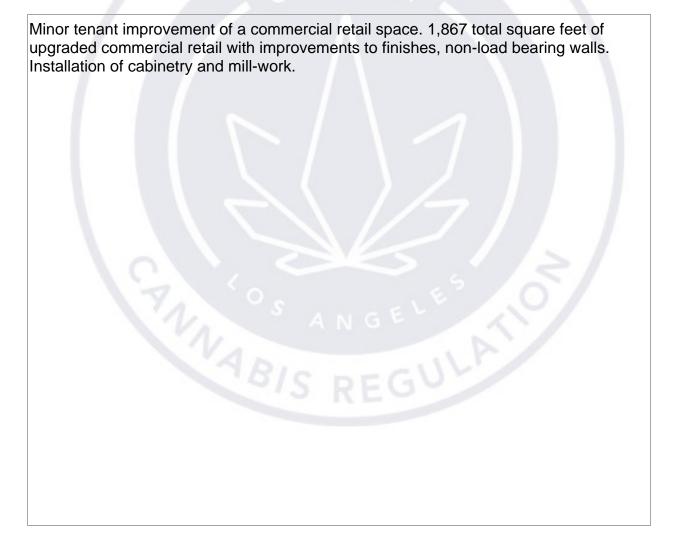

- a) The site is comprised of one lot totaling approximately 31,107 gross square feet, zoned C2-1VL with a Commercial Office Building One Story building originally constructed in 1985. No relief has been requested from any applicable provision or requirement of the Los Angeles Municipal Code.
- b) The subject site is wholly within the City of Los Angeles, on an approximately 31,107 gross square foot property (i.e., less than five acres), and is substantially surrounded by urban uses. The surrounding area is zoned Public Facilities, and Community Commercial; developed with a mix of Commercial buildings along Foothill Blvd between Hubbard St. and Sayre St.
- c) The project site has no value as habitat for endangered, rare or threatened species. The project is located within an established, fully developed, neighborhood. The project site has no value as habitat for endangered, rare or threatened species. The project does not propose the removal of any trees on-site and/or within the adjacent public right-of-way.
- d) Approval of the project would not result in any significant effects relating to traffic, noise, air quality, or water quality.
- e) The site can be adequately served by all required utilities and public services. The project site will be adequately served by all required public utilities and services, given that the site is currently served by the City's Department of Water and Power, the City's Bureau of Sanitation, the Southern California (SoCal) Gas Company, the Los Angeles Police Department, the Los Angeles Fire Department, Los Angeles Unified School District, Los Angeles Public Library, and other public services. Compliance with Regulatory Compliance Measures as enforced through the Department of Building and Safety permitting process will ensure that any needed improvements are made in order to provide adequate delivery of utilities and services to the proposed project.