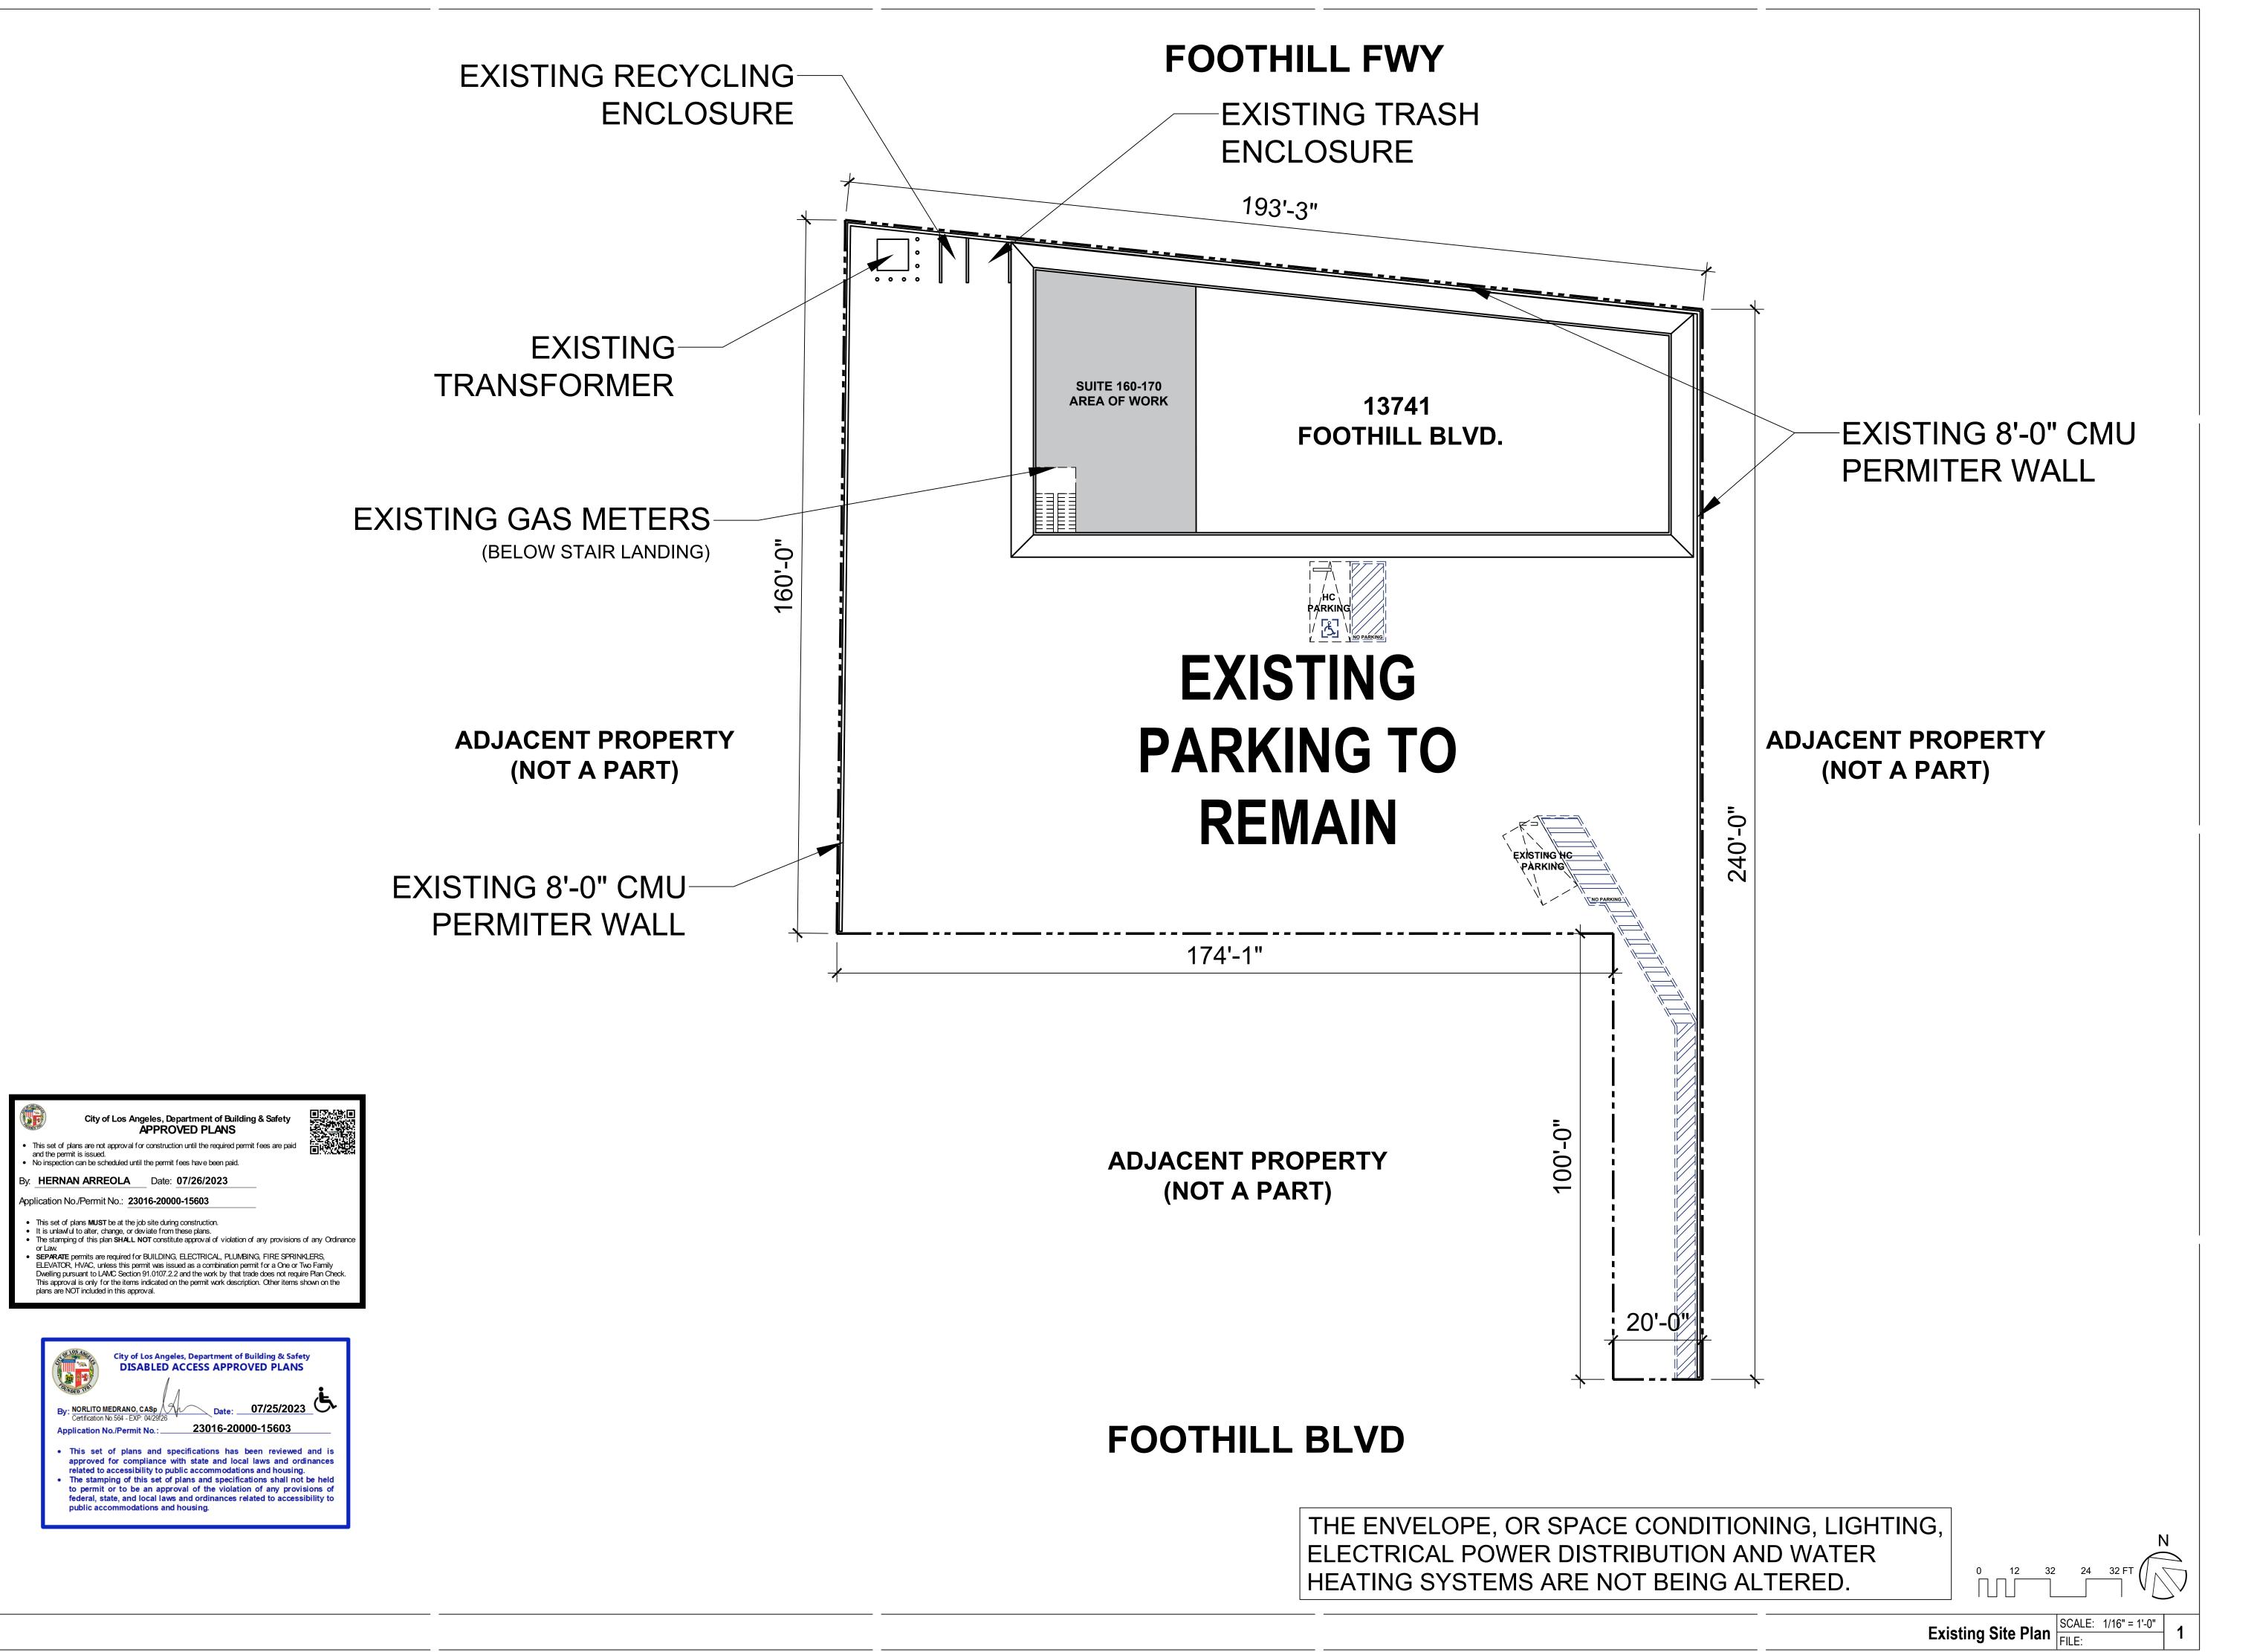

### **Subject Property**

The subject site is a fully developed lot within the Sylmar Community Plan Area. The lot is approximately 240 feet deep and a width of 20 feet along Foothill Blvd. The site is currently developed with a Commercial - Office Building - One Story building, built in 1985 proposed to be maintained.

#### **Abutting Properties**

Abutting uses include Commercial uses within 200 feet of the site. The immediate area along Foothill Blvd is predominantly developed with Public Facilities uses, zoned PF-1VL, and Community Commercial, zoned C2-1VL. (See Exhibit A)

- a) The site is comprised of one lot totaling approximately 31,107 gross square feet, zoned C2-1VL with a Commercial Office Building One Story building originally constructed in 1985. No relief has been requested from any applicable provision or requirement of the Los Angeles Municipal Code.
- b) The subject site is wholly within the City of Los Angeles, on an approximately 31,107 gross square foot property (i.e., less than five acres), and is substantially surrounded by urban uses. The surrounding area is zoned Public Facilities, and Community Commercial; developed with a mix of Commercial buildings along Foothill Blvd between Hubbard St. and Sayre St.
- c) The project site has no value as habitat for endangered, rare or threatened species. The project is located within an established, fully developed, neighborhood. The project site has no value as habitat for endangered, rare or threatened species. The project does not propose the removal of any trees on-site and/or within the adjacent public right-of-way.
- d) Approval of the project would not result in any significant effects relating to traffic, noise, air quality, or water quality.
- e) The site can be adequately served by all required utilities and public services. The project site will be adequately served by all required public utilities and services, given that the site is currently served by the City's Department of Water and Power, the City's Bureau of Sanitation, the Southern California (SoCal) Gas Company, the Los Angeles Police Department, the Los Angeles Fire Department, Los Angeles Unified School District, Los Angeles Public Library, and other public services. Compliance with Regulatory Compliance Measures as enforced through the Department of Building and Safety permitting process will ensure that any needed improvements are made in order to provide adequate delivery of utilities and services to the proposed project.