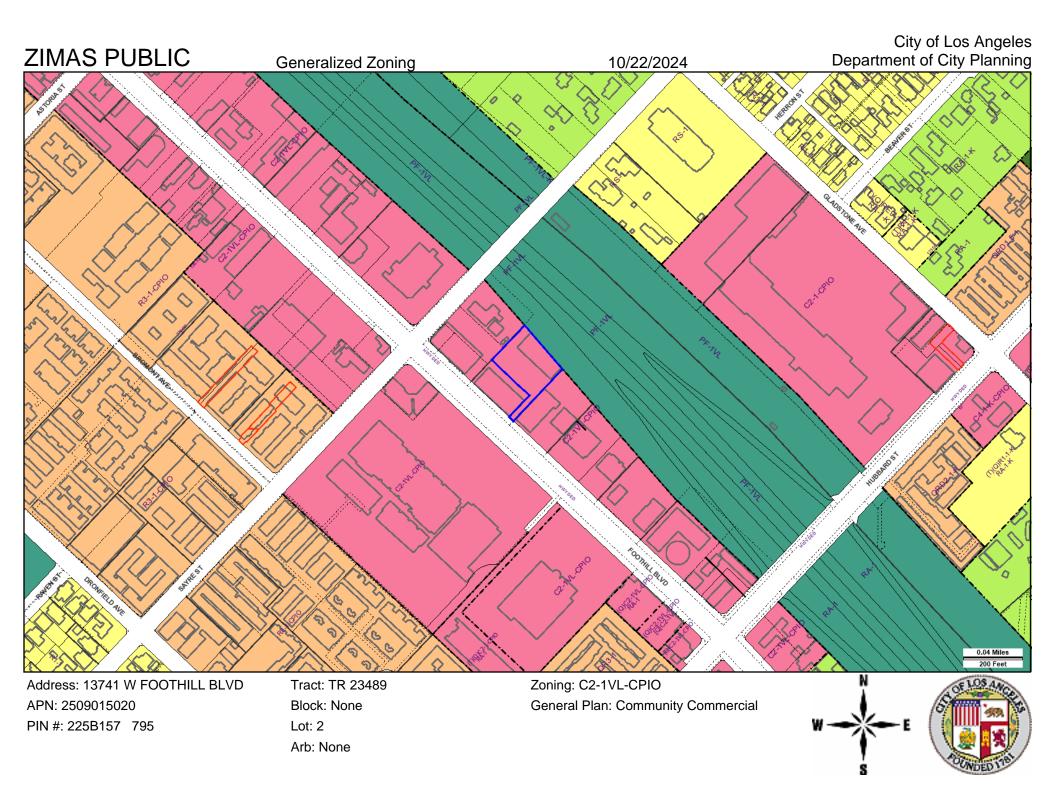

#### CALIFORNIA ENVIRONMENTAL QUALITY ACT (CEQA) PROJECT DESCRIPTION:

The Applicant seeks conversion of an existing Retail Storefront (Type 10) Temporary Approval to an Annual License to be located on an existing site zoned for Community Commercial, C2-1VL at 13741 Foothill Blvd., Suite 160/170, Sylmar, CA 91342 (Assessor's Parcel Number 2509-015-020). The Project-Specific Information (LIC-4013-FORM) submitted by the Applicant states that existing structures will remain with no expansion proposed (Exhibit A). Existing City sewer service is provided to the project site, and water and electricity are provided by the City of Los Angeles Department of Water and Power. Operations would be seven days per week from 6:00 a.m. to 10:00 p.m. Pre-application review has found the project to be consistent with planning and zoning. Further project site information is provided in the Project Parcel Profile Report from the City's Zone Information and Map Access System (ZIMAS) (Exhibit A). Compliance with Los Angeles Municipal Code Sections 104.00 *et seq.* and 105.00 *et seq.*, as well as DCR's Rules and Regulations, does not waive or otherwise circumvent any other City or State requirements or necessary permits from the City, State, or other public agencies, such as the Los Angeles Department of Building and Safety, the Los Angeles Fire Department, or the Los Angeles County Public Health Department. Full compliance with all applicable regulations for the proposed cannabis use(s) are assumed in this analysis.

#### Land Use/Zoning Designations

Community Commercial/C2-1VL

#### Surrounding Land Use/Zoning Designations

Public Facilities / PF-1VL Community Commercial / C2-1VL

### **Subject Property**

The subject site is a fully developed lot within the Sylmar Community Plan Area. The lot is approximately 240 feet deep and a width of 20 feet along Foothill Blvd. The site is currently developed with a Commercial - Office Building - One Story building, built in 1985 proposed to be maintained.

The site has a Community Commercial land-use designation and is zoned C2-1VL. The site is located within Council District CD 7, Sylmar Neighborhood Council, and the lot is flat and contains a pre-existing building to be used by the Applicant.

#### **Abutting Properties**

Abutting uses include Commercial uses within 200 feet of the site. The immediate area along Foothill Blvd is predominantly developed with Public Facilities uses, zoned PF-1VL, and Community Commercial, zoned C2-1VL. (See Exhibit A)

- a) The site is comprised of one lot totaling approximately 31,107 gross square feet, zoned C2-1VL with a Commercial Office Building One Story building originally constructed in 1985. No relief has been requested from any applicable provision or requirement of the Los Angeles Municipal Code.
- b) The subject site is wholly within the City of Los Angeles, on an approximately 31,107 gross square foot property (i.e., less than five acres), and is substantially surrounded by urban uses. The surrounding area is zoned Public Facilities, and Community Commercial; developed with a mix of Commercial buildings along Foothill Blvd between Hubbard St. and Sayre St.
- c) The project site has no value as habitat for endangered, rare or threatened species. The project is located within an established, fully developed, neighborhood. The project site has no value as habitat for endangered, rare or threatened species. The project does not propose the removal of any trees on-site and/or within the adjacent public right-of-way.
- d) Approval of the project would not result in any significant effects relating to traffic, noise, air quality, or water quality.
- e) The site can be adequately served by all required utilities and public services. The project site will be adequately served by all required public utilities and services, given that the site is currently served by the City's Department of Water and Power, the City's Bureau of Sanitation, the Southern California (SoCal) Gas Company, the Los Angeles Police Department, the Los Angeles Fire Department, Los Angeles Unified School District, Los Angeles Public Library, and other public services. Compliance with Regulatory Compliance Measures as enforced through the Department of Building and Safety permitting process will ensure that any needed improvements are made in order to provide adequate delivery of utilities and services to the proposed project.

Zoning: C2-1VL-CPIC Specific Plan Area: None

General Plan Land Use: Community Commerci Redevelopment Project Area: None

Business Improvement District: None Promise Zone: None

State Enterprise Zone: LOS ANGELES STATE Historic Preservation Review: No