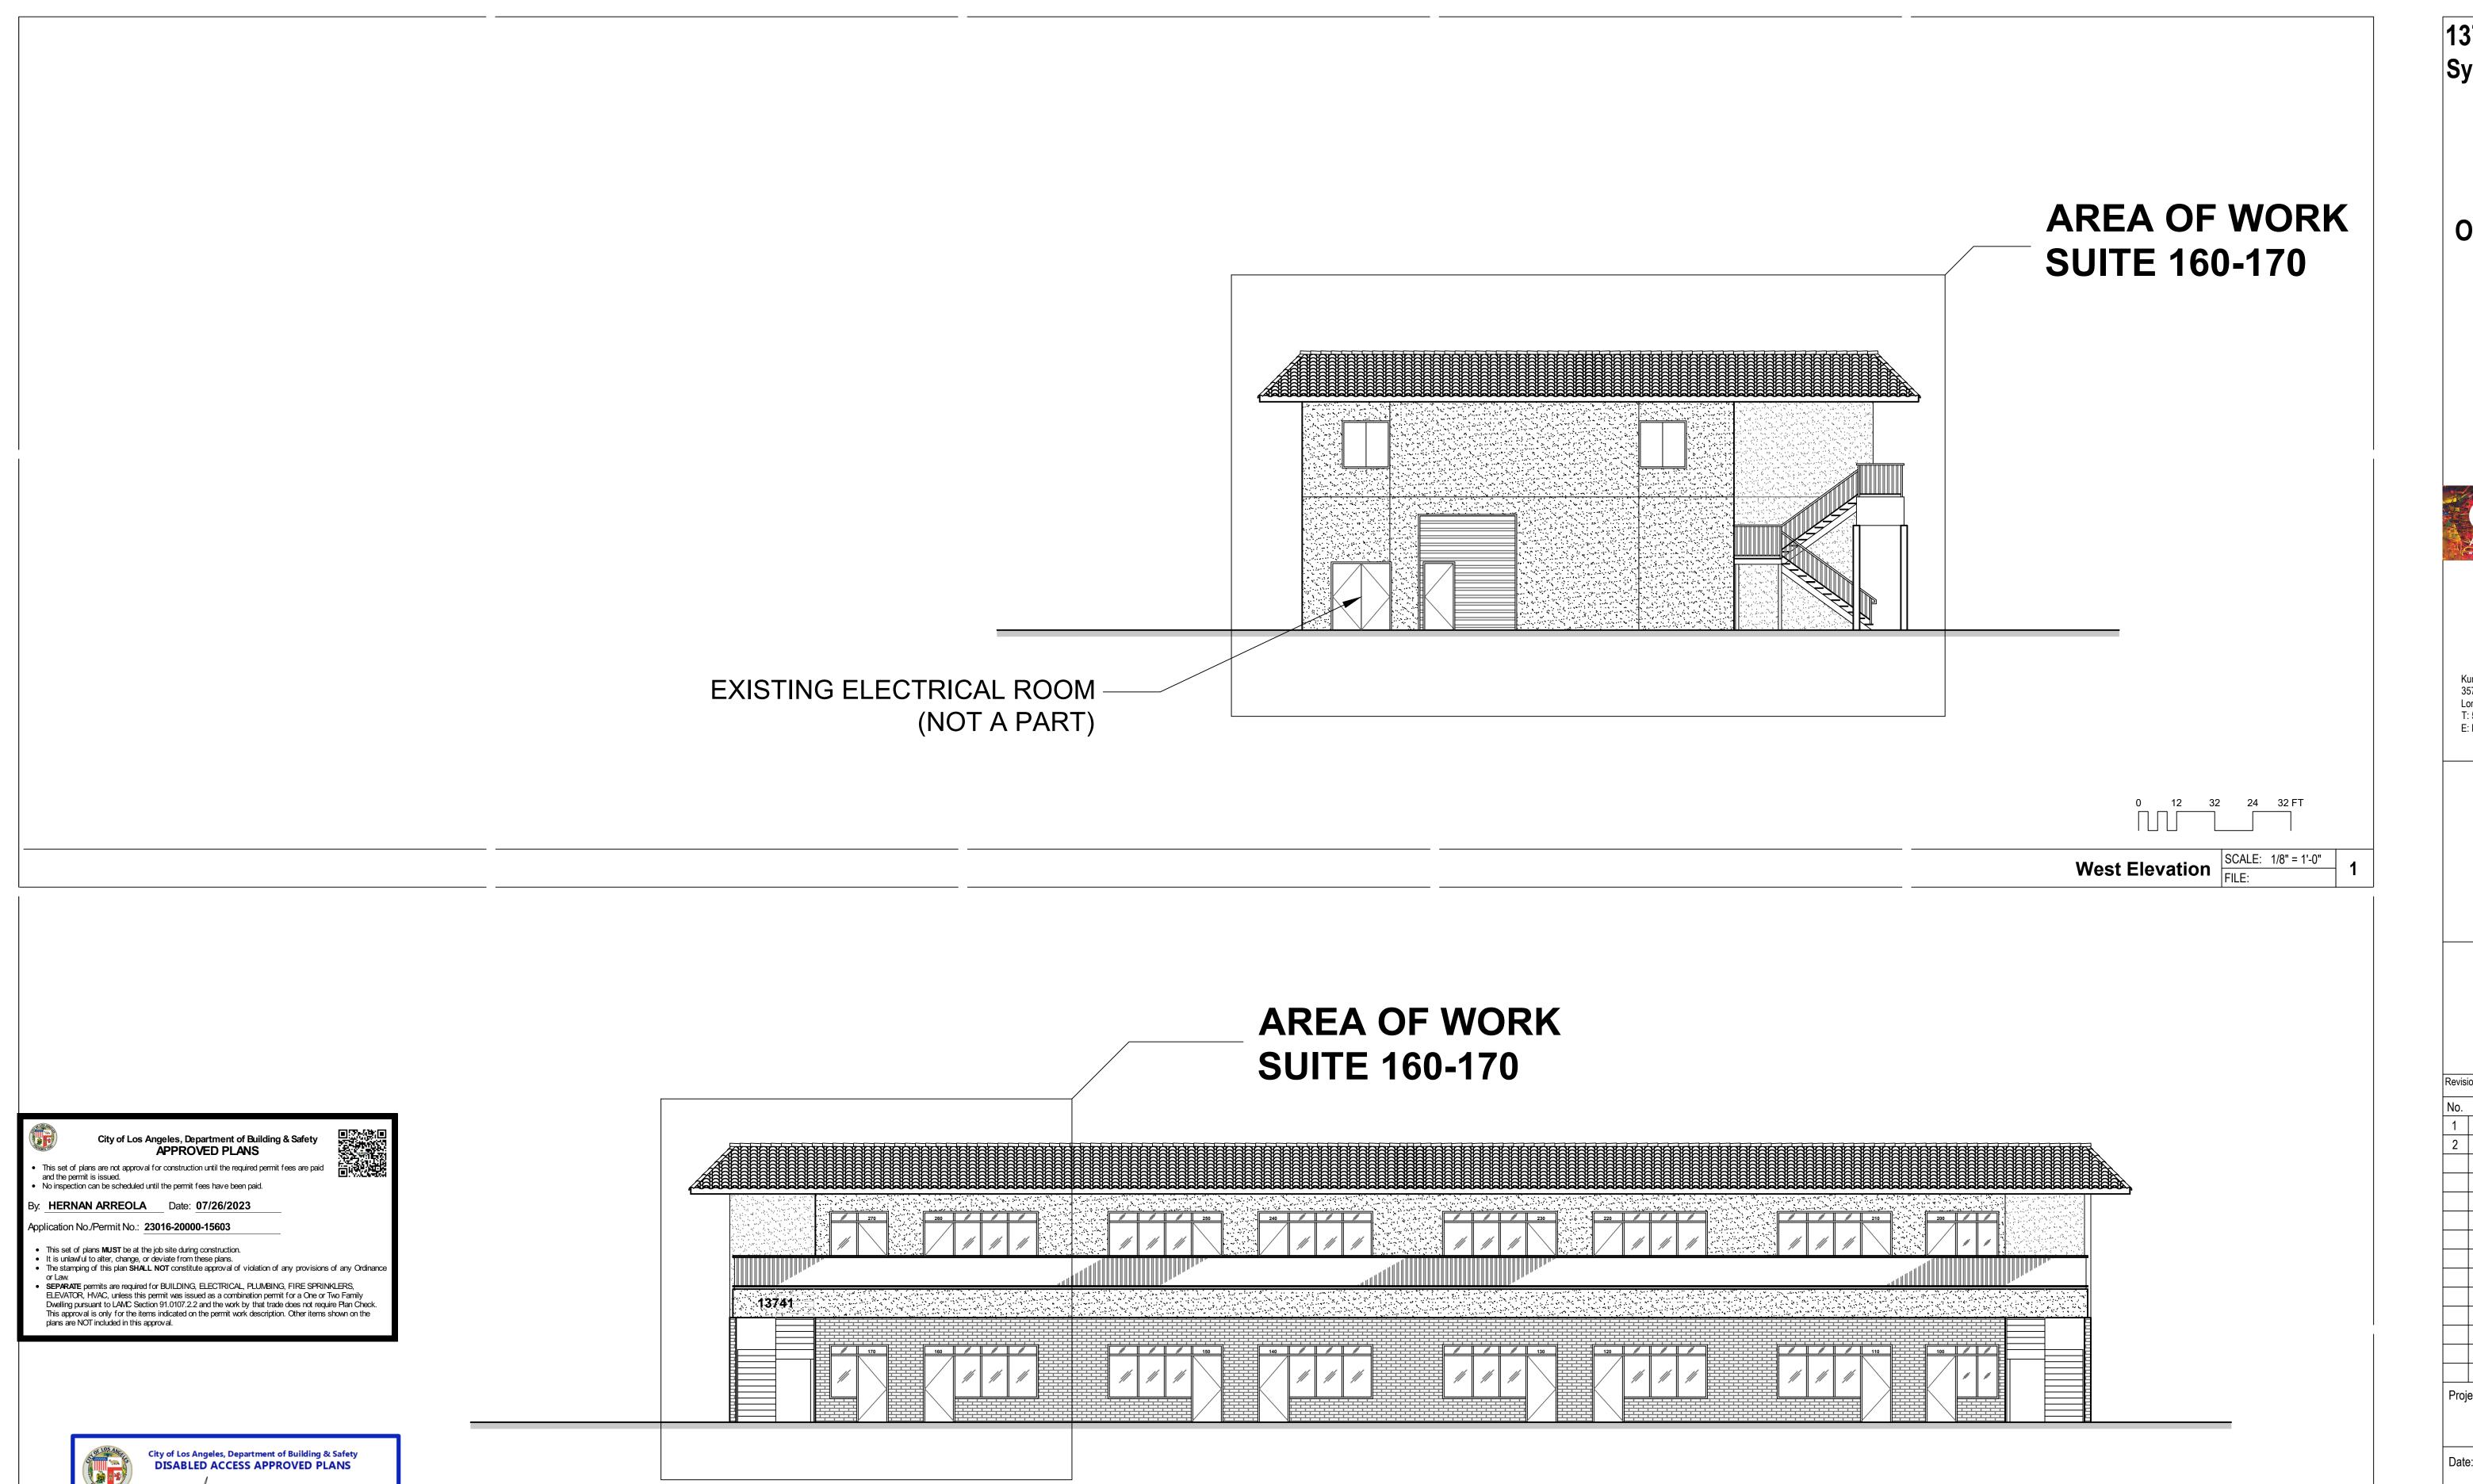

| DCR Core Record No.:                                                                                             | 310139                                                                                                                                                          |
|------------------------------------------------------------------------------------------------------------------|-----------------------------------------------------------------------------------------------------------------------------------------------------------------|
| Applicant Name:                                                                                                  | Nicholas Patrick Pringle                                                                                                                                        |
| DCR Record No. / Activities Requested:                                                                           | LA-R-24-310139-ANN / Retail w/ on-site sales (Type 10)                                                                                                          |
| Proposed Project:                                                                                                | The Applicant seeks an Annual License for the Type 10 Retail Storefront with on-site sales commercial cannabis activity pursuant to LAMC section 104.06 et. al. |
| Business Premises Address/<br>Project Location:                                                                  | 13741 Foothill Blvd., Suite 160/170<br>Sylmar, CA 91342                                                                                                         |
| Council District: Closest Neighborhood Council (NC): Business Improvement District: Community Plan Area: Zoning: | CD 7<br>Sylmar<br>-<br>Sylmar<br>C2-1VL                                                                                                                         |
| LAMC Section / "Phase":                                                                                          | LAMC 104.06.1 / Phase 3 Retail Round 1                                                                                                                          |
| Evidence of Offer to Meet with NC:                                                                               | Yes                                                                                                                                                             |
| Complaint Portal Entry:<br>Recent Compliance Inspection:                                                         | No<br>No                                                                                                                                                        |
| Social Equity Applicant / Ownership %:                                                                           | Yes / 100%                                                                                                                                                      |
| Environmental Analysis/Clearance:<br>ENV-310139-ANN                                                              | Notice of Exemption pursuant to the Class 1 and Class 32 categorical exemptions (tit. 14, Cal. Code Regs., §§ 15301, 15332)                                     |

#### CALIFORNIA ENVIRONMENTAL QUALITY ACT (CEQA) PROJECT DESCRIPTION:

The Applicant seeks conversion of an existing Retail Storefront (Type 10) Temporary Approval to an Annual License to be located on an existing site zoned for Community Commercial, C2-1VL at 13741 Foothill Blvd., Suite 160/170, Sylmar, CA 91342 (Assessor's Parcel Number 2509-015-020). The Project-Specific Information (LIC-4013-FORM) submitted by the Applicant states that existing structures will remain with no expansion proposed (Exhibit A). Existing City sewer service is provided to the project site, and water and electricity are provided by the City of Los Angeles Department of Water and Power. Operations would be seven days per week from 6:00 a.m. to 10:00 p.m. Pre-application review has found the project to be consistent with planning and zoning. Further project site information is provided in the Project Parcel Profile Report from the City's Zone Information and Map Access System (ZIMAS) (Exhibit A). Compliance with Los Angeles Municipal Code Sections 104.00 *et seq.* and 105.00 *et seq.*, as well as DCR's Rules and Regulations, does not waive or otherwise circumvent any other City or State requirements or necessary permits from the City, State, or other public agencies, such as the Los Angeles Department of Building and Safety, the Los Angeles Fire Department, or the Los Angeles County Public Health Department. Full compliance with all applicable regulations for the proposed cannabis use(s) are assumed in this analysis.

### **Subject Property**

The subject site is a fully developed lot within the Sylmar Community Plan Area. The lot is approximately 240 feet deep and a width of 20 feet along Foothill Blvd. The site is currently developed with a Commercial - Office Building - One Story building, built in 1985 proposed to be maintained.