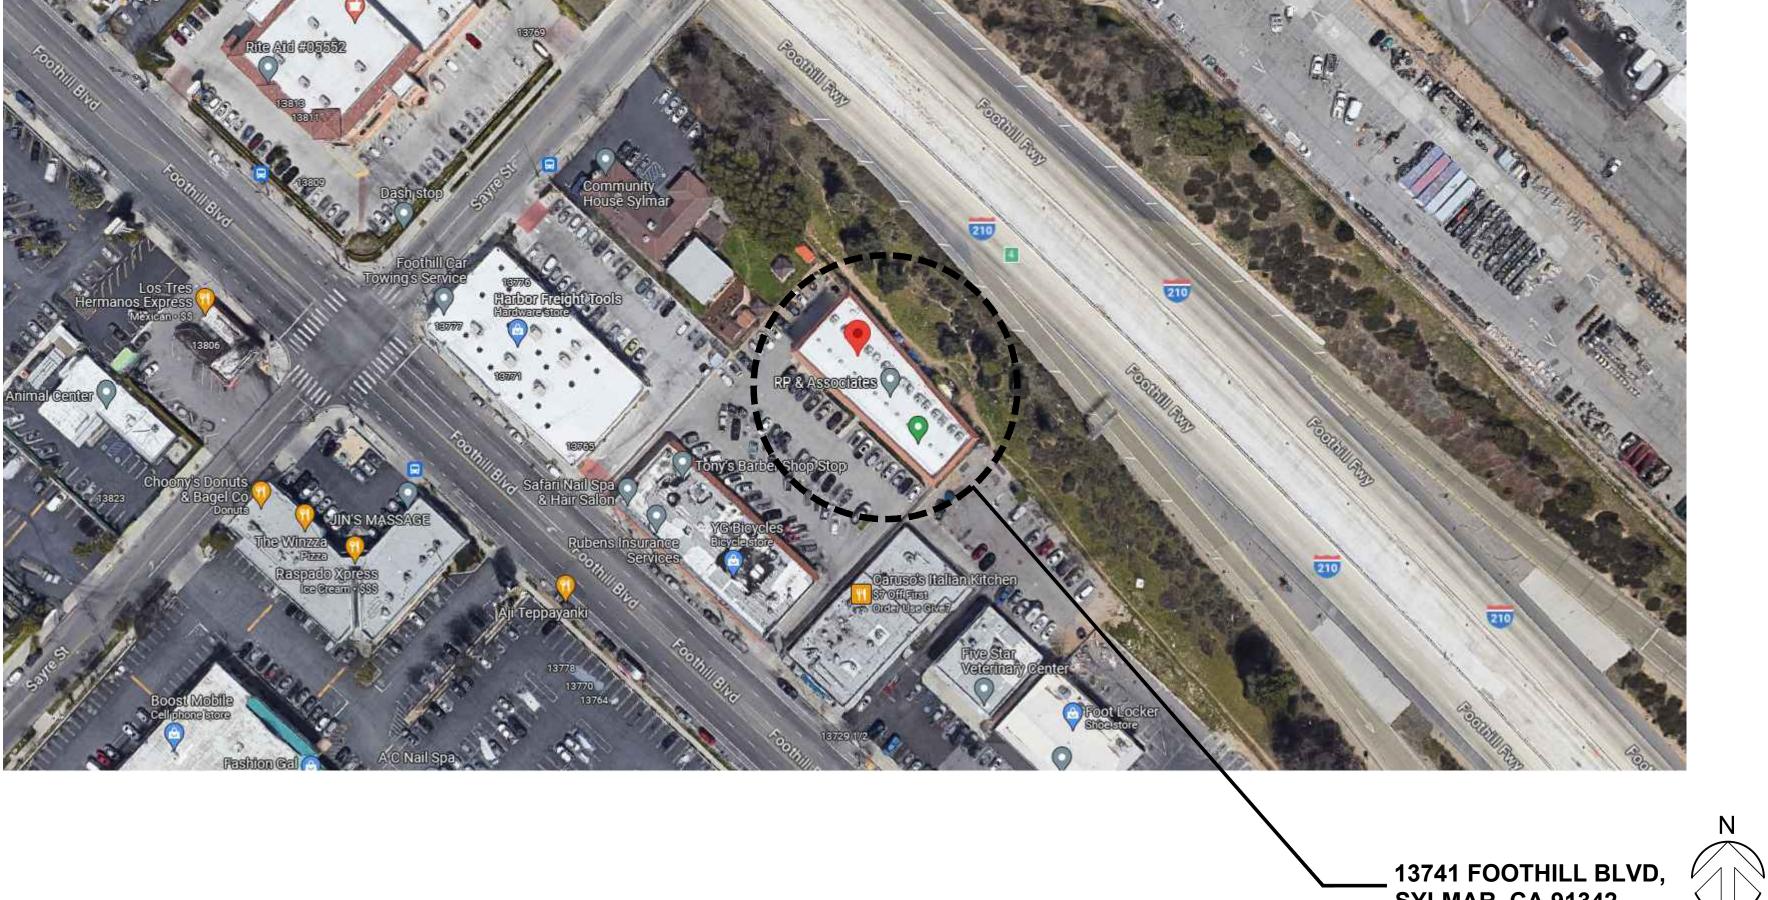

#### CALIFORNIA ENVIRONMENTAL QUALITY ACT (CEQA) PROJECT DESCRIPTION:

The Applicant seeks conversion of an existing Retail Storefront (Type 10) Temporary Approval to an Annual License to be located on an existing site zoned for Community Commercial, C2-1VL at 13741 Foothill Blvd., Suite 160/170, Sylmar, CA 91342 (Assessor's Parcel Number 2509-015-020). The Project-Specific Information (LIC-4013-FORM) submitted by the Applicant states that existing structures will remain with no expansion proposed (Exhibit A). Existing City sewer service is provided to the project site, and water and electricity are provided by the City of Los Angeles Department of Water and Power. Operations would be seven days per week from 6:00 a.m. to 10:00 p.m. Pre-application review has found the project to be consistent with planning and zoning. Further project site information is provided in the Project Parcel Profile Report from the City's Zone Information and Map Access System (ZIMAS) (Exhibit A). Compliance with Los Angeles Municipal Code Sections 104.00 *et seq.* and 105.00 *et seq.*, as well as DCR's Rules and Regulations, does not waive or otherwise circumvent any other City or State requirements or necessary permits from the City, State, or other public agencies, such as the Los Angeles Department of Building and Safety, the Los Angeles Fire Department, or the Los Angeles County Public Health Department. Full compliance with all applicable regulations for the proposed cannabis use(s) are assumed in this analysis.

### **Subject Property**

The subject site is a fully developed lot within the Sylmar Community Plan Area. The lot is approximately 240 feet deep and a width of 20 feet along Foothill Blvd. The site is currently developed with a Commercial - Office Building - One Story building, built in 1985 proposed to be maintained.

#### **Abutting Properties**

Abutting uses include Commercial uses within 200 feet of the site. The immediate area along Foothill Blvd is predominantly developed with Public Facilities uses, zoned PF-1VL, and Community Commercial, zoned C2-1VL. (See Exhibit A)

- a) The site is comprised of one lot totaling approximately 31,107 gross square feet, zoned C2-1VL with a Commercial Office Building One Story building originally constructed in 1985. No relief has been requested from any applicable provision or requirement of the Los Angeles Municipal Code.
- b) The subject site is wholly within the City of Los Angeles, on an approximately 31,107 gross square foot property (i.e., less than five acres), and is substantially surrounded by urban uses. The surrounding area is zoned Public Facilities, and Community Commercial; developed with a mix of Commercial buildings along Foothill Blvd between Hubbard St. and Sayre St.
- c) The project site has no value as habitat for endangered, rare or threatened species. The project is located within an established, fully developed, neighborhood. The project site has no value as habitat for endangered, rare or threatened species. The project does not propose the removal of any trees on-site and/or within the adjacent public right-of-way.
- d) Approval of the project would not result in any significant effects relating to traffic, noise, air quality, or water quality.
- e) The site can be adequately served by all required utilities and public services. The project site will be adequately served by all required public utilities and services, given that the site is currently served by the City's Department of Water and Power, the City's Bureau of Sanitation, the Southern California (SoCal) Gas Company, the Los Angeles Police Department, the Los Angeles Fire Department, Los Angeles Unified School District, Los Angeles Public Library, and other public services. Compliance with Regulatory Compliance Measures as enforced through the Department of Building and Safety permitting process will ensure that any needed improvements are made in order to provide adequate delivery of utilities and services to the proposed project.