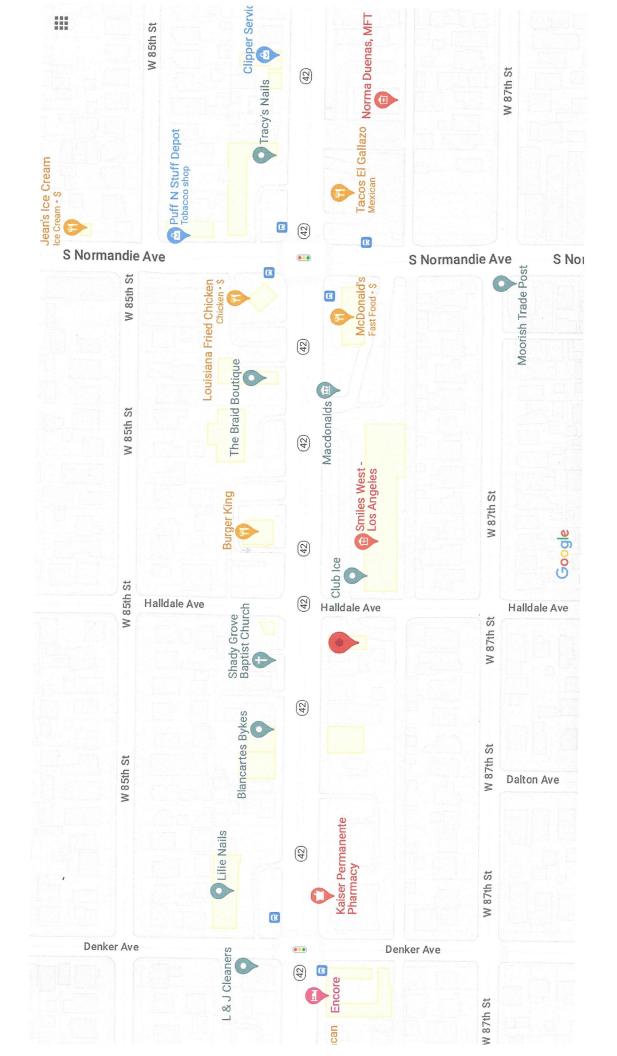

| <b>To:</b> Office of Planning and Research P.O. Box 3044, Room 113                   | From: (Public Agency): City of Los Angeles  Department of Cannabis Regulation                                                                                                                                               |
|--------------------------------------------------------------------------------------|-----------------------------------------------------------------------------------------------------------------------------------------------------------------------------------------------------------------------------|
| Sacramento, CA 95812-3044                                                            | 221 N. Figueroa St., Suite 1245, Los Angeles, CA 90012                                                                                                                                                                      |
| County Clerk                                                                         |                                                                                                                                                                                                                             |
| County of: Los Angeles 12400 Imperial Hwy.                                           | (Address)                                                                                                                                                                                                                   |
| Norwalk, CA 90650                                                                    |                                                                                                                                                                                                                             |
| Project Title: DCR CORE RECORD NO.                                                   | 310243                                                                                                                                                                                                                      |
| Project Applicant: LA Greenplanet LLC                                                |                                                                                                                                                                                                                             |
| Project Location - Specific:                                                         |                                                                                                                                                                                                                             |
| 1502 W Manchester Ave., Los Ang                                                      | eles, CA 90047 / Manchester Ave and Halldale Ave                                                                                                                                                                            |
| Project Location - City: Los Angeles                                                 | Project Location - County: Los Angeles                                                                                                                                                                                      |
| Description of Nature, Purpose and Beneficia                                         |                                                                                                                                                                                                                             |
|                                                                                      | s products under State and local law.                                                                                                                                                                                       |
|                                                                                      |                                                                                                                                                                                                                             |
| Name of Public Agency Approving Project: C                                           | City of Los Angeles, Department of Cannabis Regulation ject: LA Greenplanet LLC                                                                                                                                             |
|                                                                                      | (3); 15269(a));                                                                                                                                                                                                             |
| Reasons why project is exempt:                                                       |                                                                                                                                                                                                                             |
| consistent with the criteria for a Class 1 & Guidelines Section 15301 & 15332 and do | stent with the General Plan, Zoning requirements and Class 32 Categorical Exemption pursuant to CEQA poes not require further analysis based on the exceptions in bus, DCR finds that no further CEQA analysis is required. |
| Lead Agency<br>Contact Person: Jason Killeen                                         | Area Code/Telephone/Extension: (213) 978-0738                                                                                                                                                                               |
| // / _                                                                               | by the public agency approving the project? • Yes No  Date: 12/12/2024 Title: Asst. Executive Director  ed by Applicant                                                                                                     |
| Reference: Sections 21108, 21152, and 21152.1, Publi                                 |                                                                                                                                                                                                                             |