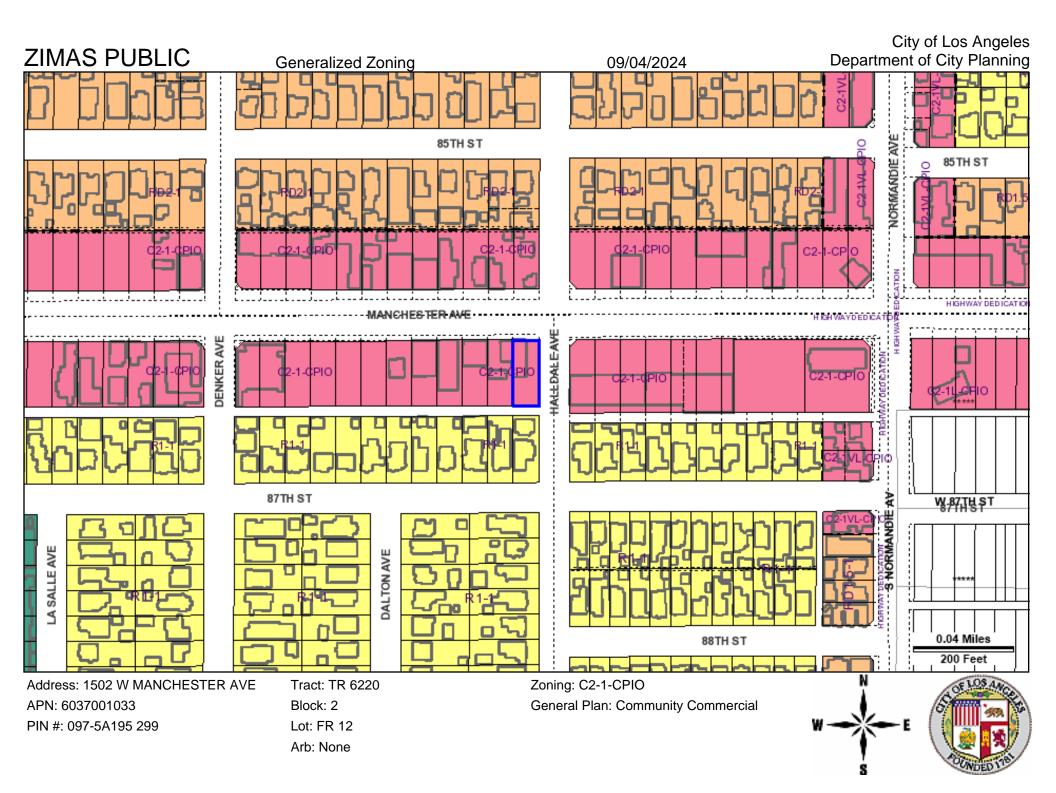

| <b>To:</b> Office of Planning and Research P.O. Box 3044, Room 113                   | From: (Public Agency): City of Los Angeles  Department of Cannabis Regulation                                                                                                                                               |
|--------------------------------------------------------------------------------------|-----------------------------------------------------------------------------------------------------------------------------------------------------------------------------------------------------------------------------|
| Sacramento, CA 95812-3044                                                            | 221 N. Figueroa St., Suite 1245, Los Angeles, CA 90012                                                                                                                                                                      |
| County Clerk                                                                         |                                                                                                                                                                                                                             |
| County of: Los Angeles 12400 Imperial Hwy.                                           | (Address)                                                                                                                                                                                                                   |
| Norwalk, CA 90650                                                                    |                                                                                                                                                                                                                             |
| Project Title: DCR CORE RECORD NO.                                                   | 310243                                                                                                                                                                                                                      |
| Project Applicant: LA Greenplanet LLC                                                |                                                                                                                                                                                                                             |
| Project Location - Specific:                                                         |                                                                                                                                                                                                                             |
| 1502 W Manchester Ave., Los Ang                                                      | eles, CA 90047 / Manchester Ave and Halldale Ave                                                                                                                                                                            |
| Project Location - City: Los Angeles                                                 | Project Location - County: Los Angeles                                                                                                                                                                                      |
| Description of Nature, Purpose and Beneficia                                         |                                                                                                                                                                                                                             |
|                                                                                      | s products under State and local law.                                                                                                                                                                                       |
|                                                                                      |                                                                                                                                                                                                                             |
| Name of Public Agency Approving Project: C                                           | City of Los Angeles, Department of Cannabis Regulation ject: LA Greenplanet LLC                                                                                                                                             |
|                                                                                      | (3); 15269(a));                                                                                                                                                                                                             |
| Reasons why project is exempt:                                                       |                                                                                                                                                                                                                             |
| consistent with the criteria for a Class 1 & Guidelines Section 15301 & 15332 and do | stent with the General Plan, Zoning requirements and Class 32 Categorical Exemption pursuant to CEQA poes not require further analysis based on the exceptions in bus, DCR finds that no further CEQA analysis is required. |
| Lead Agency<br>Contact Person: Jason Killeen                                         | Area Code/Telephone/Extension: (213) 978-0738                                                                                                                                                                               |
| // / _                                                                               | by the public agency approving the project? • Yes No  Date: 12/12/2024 Title: Asst. Executive Director  ed by Applicant                                                                                                     |
| Reference: Sections 21108, 21152, and 21152.1, Publi                                 |                                                                                                                                                                                                                             |