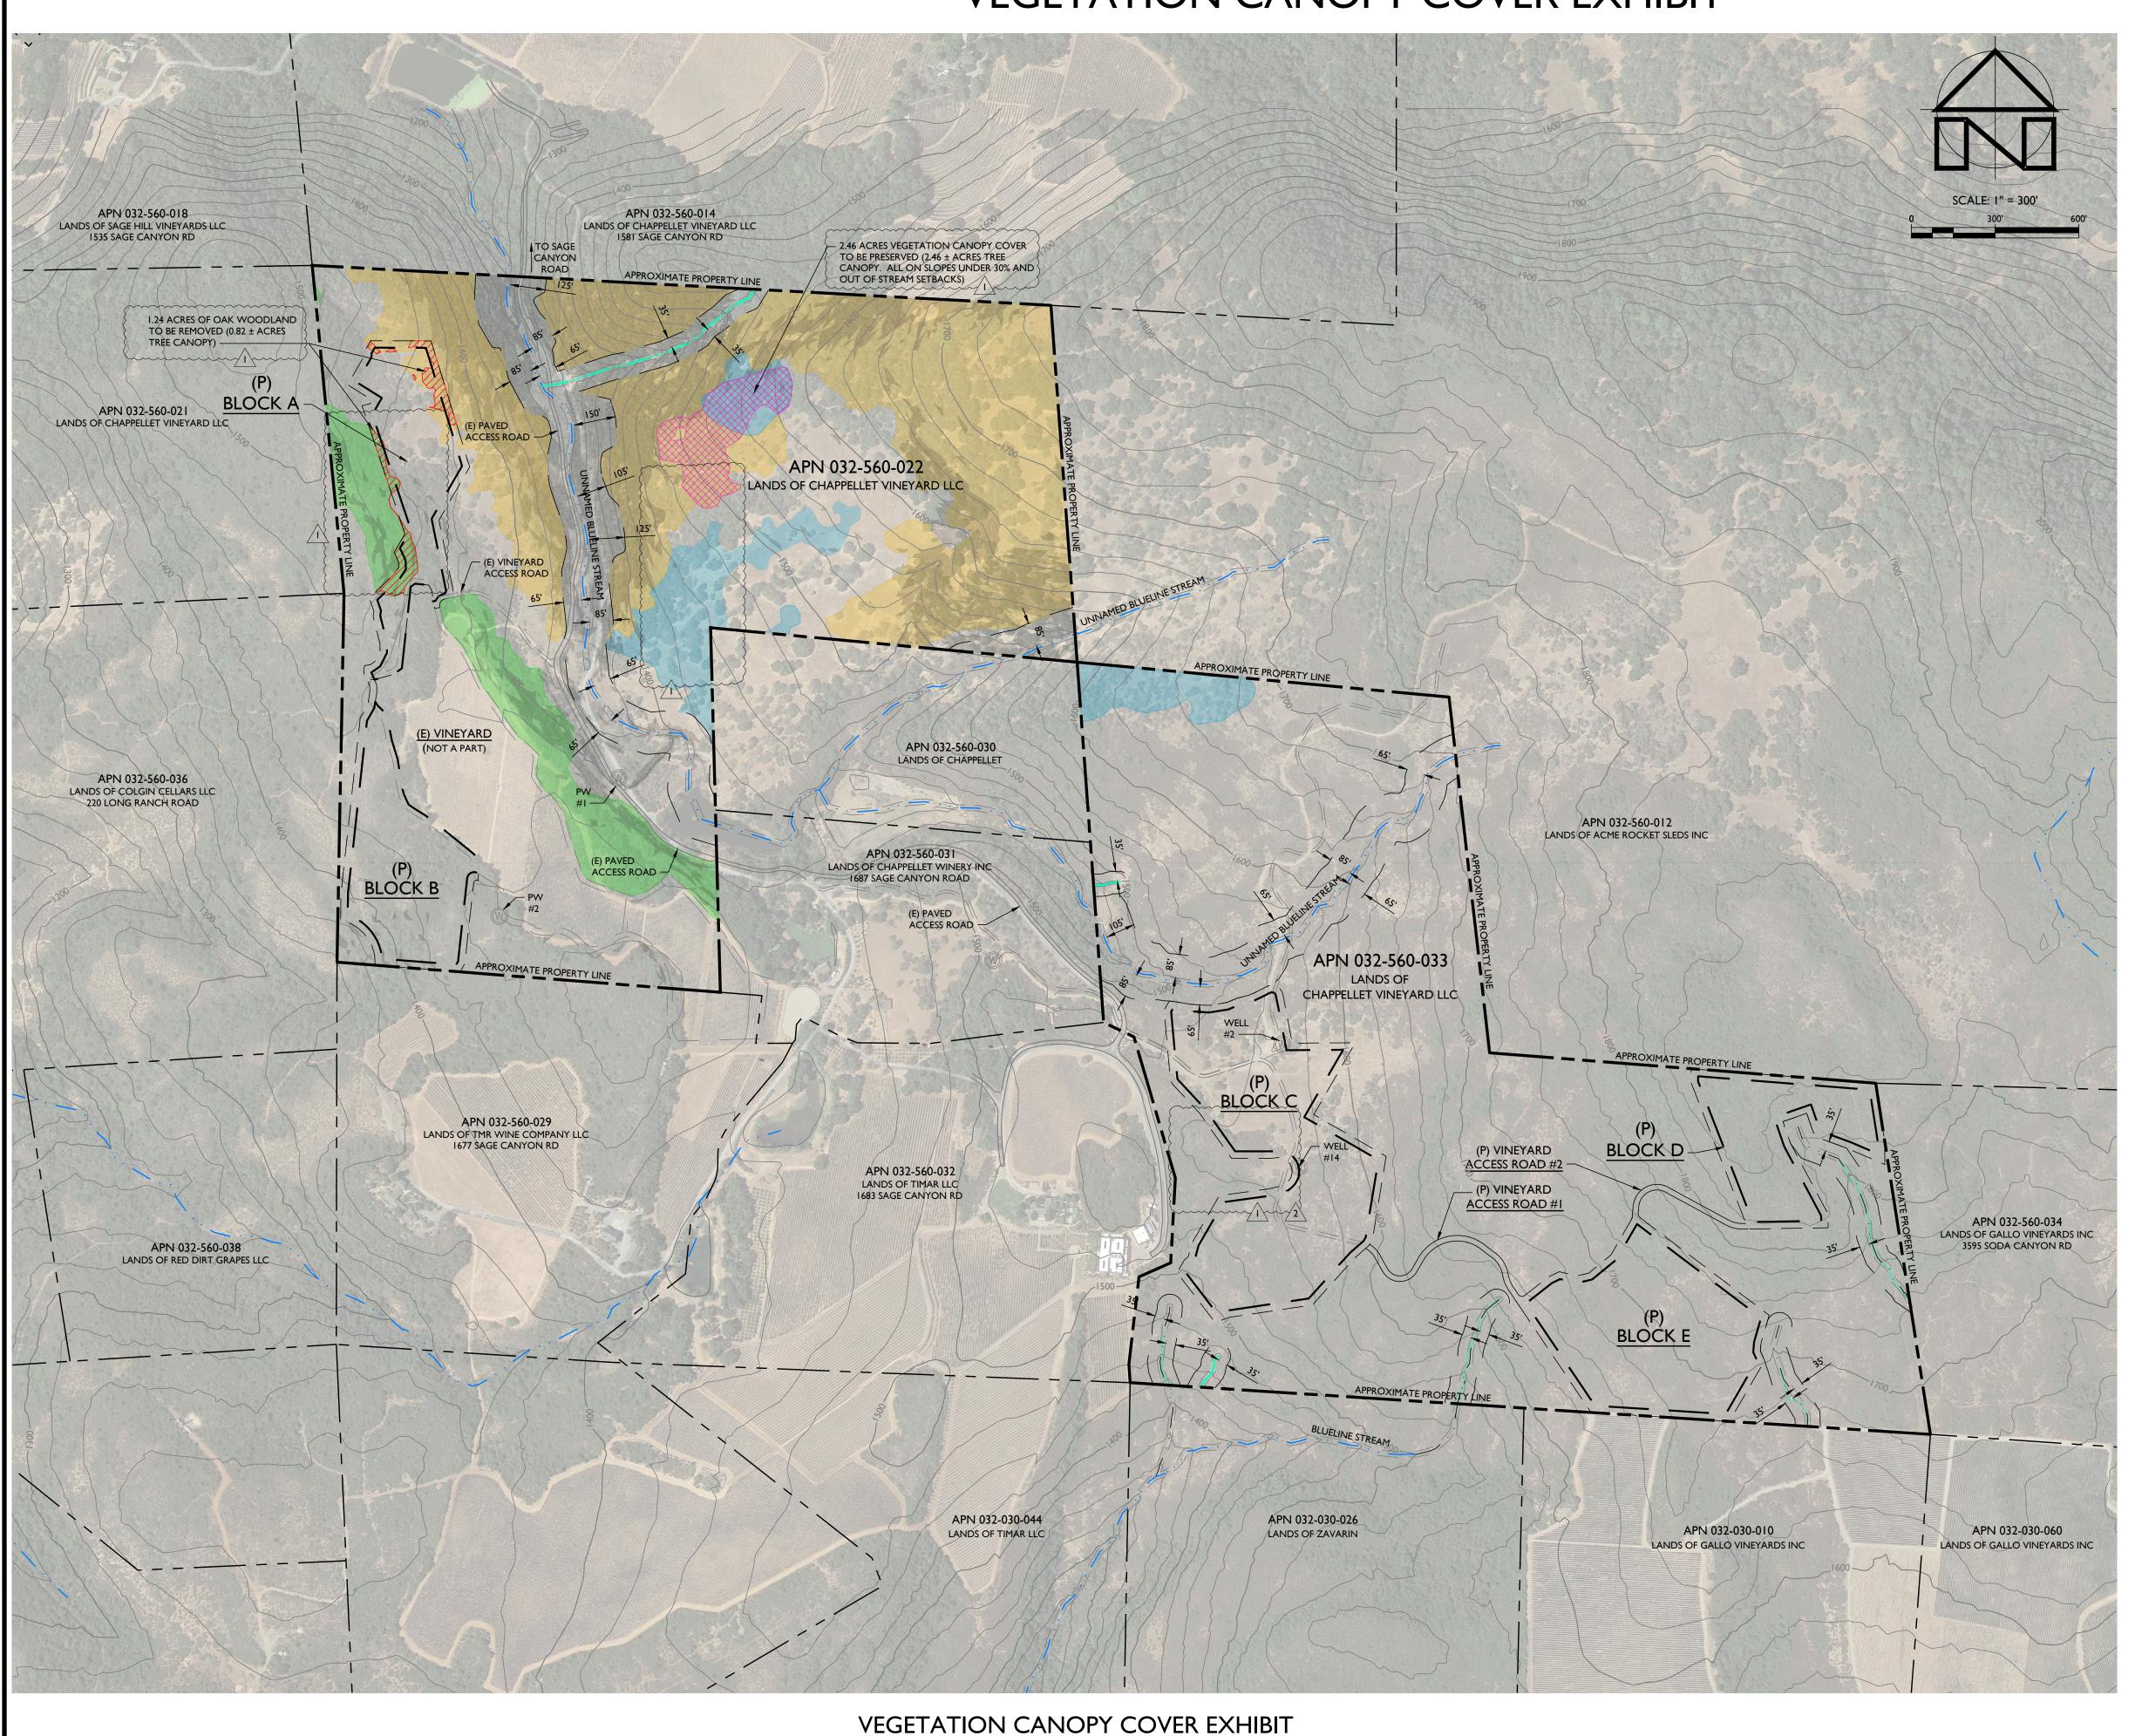

## VEGETATION CANOPY COVER EXHIBIT

#### SITE ADDRESS:

SAGE CANYON ROAD ST. HELENA, CA 94574 ASSESSOR'S PARCEL NUMBERS: 032-560-022 & 032-560-033

#### PARCEL SIZES:

120 ± & 118 ± ACRES RESPECTIVELY

#### **PURPOSE STATEMENT:**

THE PURPOSE OF THIS EXHIBIT IS TO SHOW THE VEGETATION CANOPY COVER IMPACTED BY DEVELOPMENT AND VEGETATION CANOPY PRESERVATION REQUIRED AT A 3:I RATIO. THE PROJECT IMPACTS 0.82 ± ACRES OF VEGETATION CANOPY COVER AND THEREFORE MUST PRESERVE 2.46 ± ACRES OF VEGETATION CANOPY COVER IN A DEED RESTRICTION.

#### NOTES:

- I. FADED BACKGROUND REPRESENTS EXISTING TOPOGRAPHIC FEATURES. TOPOGRAPHIC INFORMATION WAS TAKEN FROM THE NAPA COUNTY GEOGRAPHIC INFORMATION SYSTEM DATABASE. APPLIED CIVIL ENGINEERING INCORPORATED ASSUMES NO LIABILITY REGARDING THE ACCURACY OR COMPLETENESS OF THE TOPOGRAPHIC INFORMATION.
- 2. AERIAL PHOTOGRAPHS WERE OBTAINED FROM GOOGLE EARTH, DATED AUGUST 2016 AND MAY NOT REPRESENT CURRENT CONDITIONS.
- 3. CONTOUR INTERVAL: FIVE (5) FEET, HIGHLIGHTED EVERY TWENTY FIVE (25) FEET.
- 4. VERTICAL DATUM: NAVD 88
- 5. THE PROPERTY LINES SHOWN ON THESE PLANS DO NOT REPRESENT A BOUNDARY SURVEY. THEY ARE APPROXIMATE AND ARE PROVIDED FOR INFORMATIONAL PURPOSES ONLY.

#### LEGEND:

APPROXIMATE PROPERTY LINE
BLUELINE STREAM
WATERS OF THE US
NEW VINEYARD AVENUE
NEW VINEYARD BLOCK

OVER 30% SLOPES
(28.27 ± AC)

BLUE OAK - WOODLAND
(8.35 ± AC)

# COAST LIVE OAK - CALIFORNIA BAY WOODLAND (8.25 ± AC) COAST LIVE OAK - CALIFORNIA BAY WOODLAND IMPACTED AREA (0.48 ± AC)

COAST LIVE OAK - CALIFORNIA BAY WOODLAND IMPACTED AREA (0.48 ± AC)

COAST LIVE OAK - BLUE OAK FOREST (38.88 ± AC)

CANOPY AREA TO BE PRESERVED IN DEED RESTRICTION (2.46  $\pm$  AC)

CIVIL ENGINEERIN CINTERIN CINTAGRATE 2160 Jefferson Street, Suite 23 Napa, CA 94559 (707) 320-4968 | www.appliedcivil.cor

CHAPPELLET VINEYARD LLO