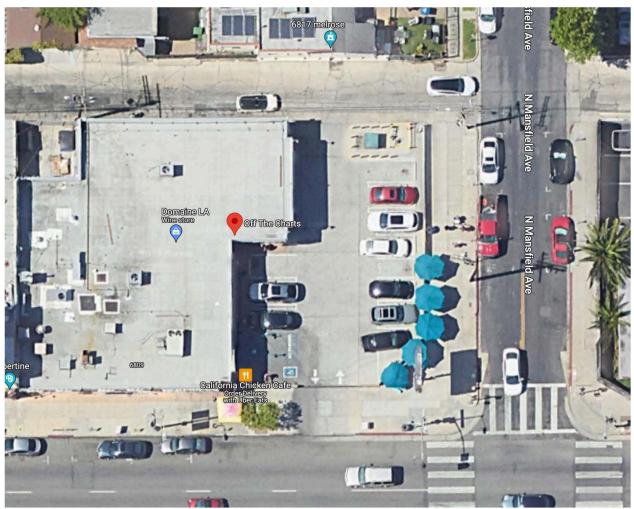

| <b>To:</b> Office of Planning and Research P.O. Box 3044, Room 113                                                                                                                                                                                                                                                                                                                             | From: (Public Agency): City of Los Angeles  Department of Cannabis Regulation                          |  |
|------------------------------------------------------------------------------------------------------------------------------------------------------------------------------------------------------------------------------------------------------------------------------------------------------------------------------------------------------------------------------------------------|--------------------------------------------------------------------------------------------------------|--|
| Sacramento, CA 95812-3044                                                                                                                                                                                                                                                                                                                                                                      | 221 N. Figueroa St., Suite 1245, Los Angeles, CA 90012                                                 |  |
| County Clerk                                                                                                                                                                                                                                                                                                                                                                                   | (Address)                                                                                              |  |
| County of: Los Angeles 12400 Imperial Hwy.                                                                                                                                                                                                                                                                                                                                                     | (Address)                                                                                              |  |
| Norwalk, CA 90650                                                                                                                                                                                                                                                                                                                                                                              |                                                                                                        |  |
| Project Title: DCR CORE RECORD NO. 3                                                                                                                                                                                                                                                                                                                                                           |                                                                                                        |  |
| Project Applicant: 6803 Melrose and Hope                                                                                                                                                                                                                                                                                                                                                       | e, LLC                                                                                                 |  |
| Project Location - Specific:                                                                                                                                                                                                                                                                                                                                                                   |                                                                                                        |  |
| ·                                                                                                                                                                                                                                                                                                                                                                                              | les, CA 90038 / Melrose Ave and Mansfield Ave                                                          |  |
| Project Location - City: Los Angeles                                                                                                                                                                                                                                                                                                                                                           | Project Location - County: Los Angeles                                                                 |  |
| Description of Nature, Purpose and Beneficia                                                                                                                                                                                                                                                                                                                                                   |                                                                                                        |  |
| Retail sales of commercial cannabis                                                                                                                                                                                                                                                                                                                                                            | s products under State and local law.                                                                  |  |
|                                                                                                                                                                                                                                                                                                                                                                                                |                                                                                                        |  |
|                                                                                                                                                                                                                                                                                                                                                                                                |                                                                                                        |  |
| Name of Public Agency Approving Project: C                                                                                                                                                                                                                                                                                                                                                     | ity of Los Angeles, Department of Cannabis Regulation                                                  |  |
| Name of Person or Agency Carrying Out Proj                                                                                                                                                                                                                                                                                                                                                     | ect: 6803 Melrose and Hope, LLC                                                                        |  |
| Exempt Status: (check one):  Ministerial (Sec. 21080(b)(1); 15268);  Declared Emergency (Sec. 21080(b)(3); 15269(a));  Emergency Project (Sec. 21080(b)(4); 15269(b)(c));  Categorical Exemption. State type and section number:  Statutory Exemptions. State code number:                                                                                                                     |                                                                                                        |  |
| Reasons why project is exempt:                                                                                                                                                                                                                                                                                                                                                                 |                                                                                                        |  |
| Environmentally benign infill project consistent with the General Plan, Zoning requirements and consistent with the criteria for a Class 1 & Class 32 Categorical Exemption pursuant to CEQA Guidelines Section 15301 & 15332 and does not require further analysis based on the exceptions in CEQA Guidelines Section 15300.2, and thus, DCR finds that no further CEQA analysis is required. |                                                                                                        |  |
| Lead Agency<br>Contact Person: Jason Killeen                                                                                                                                                                                                                                                                                                                                                   | Area Code/Telephone/Extension: (213) 978-0738                                                          |  |
| If filed by applicant:  1. Attach certified document of exemption 2. Has a Notice of Exemption been filed by  Signature:  Signed by Lead Agency Signature                                                                                                                                                                                                                                      | by the public agency approving the project? • Yes No  Date: 09/15/2024 Title: Asst. Executive Director |  |
| Authority cited: Sections 21083 and 21110, Public Resc<br>Reference: Sections 21108, 21152, and 21152.1, Public                                                                                                                                                                                                                                                                                |                                                                                                        |  |