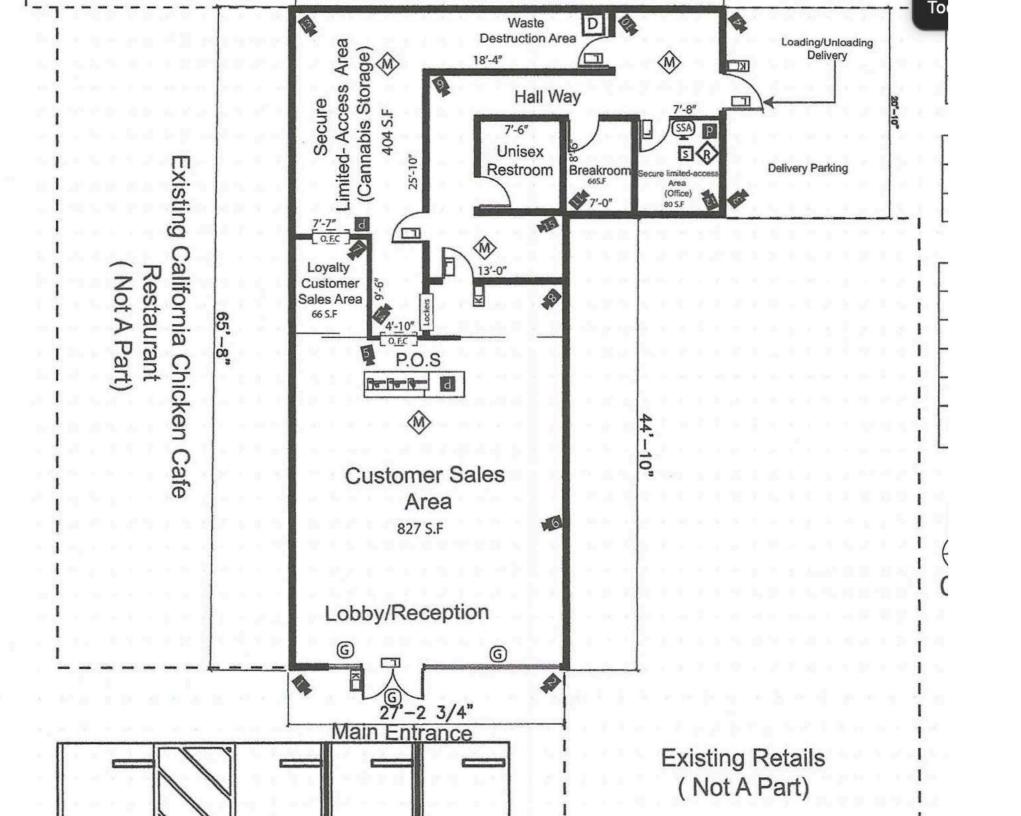

| <b>To:</b> Office of Planning and Research P.O. Box 3044, Room 113                                                                                                                                                                                                                                                                                                                             | From: (Public Agency): City of Los Angeles  Department of Cannabis Regulation                          |  |
|------------------------------------------------------------------------------------------------------------------------------------------------------------------------------------------------------------------------------------------------------------------------------------------------------------------------------------------------------------------------------------------------|--------------------------------------------------------------------------------------------------------|--|
| Sacramento, CA 95812-3044                                                                                                                                                                                                                                                                                                                                                                      | 221 N. Figueroa St., Suite 1245, Los Angeles, CA 90012                                                 |  |
| County Clerk                                                                                                                                                                                                                                                                                                                                                                                   | (Address)                                                                                              |  |
| County of: Los Angeles 12400 Imperial Hwy.                                                                                                                                                                                                                                                                                                                                                     | (Address)                                                                                              |  |
| Norwalk, CA 90650                                                                                                                                                                                                                                                                                                                                                                              |                                                                                                        |  |
| Project Title: DCR CORE RECORD NO. 3                                                                                                                                                                                                                                                                                                                                                           |                                                                                                        |  |
| Project Applicant: 6803 Melrose and Hope                                                                                                                                                                                                                                                                                                                                                       | e, LLC                                                                                                 |  |
| Project Location - Specific:                                                                                                                                                                                                                                                                                                                                                                   |                                                                                                        |  |
| ·                                                                                                                                                                                                                                                                                                                                                                                              | les, CA 90038 / Melrose Ave and Mansfield Ave                                                          |  |
| Project Location - City: Los Angeles                                                                                                                                                                                                                                                                                                                                                           | Project Location - County: Los Angeles                                                                 |  |
| Description of Nature, Purpose and Beneficia                                                                                                                                                                                                                                                                                                                                                   |                                                                                                        |  |
| Retail sales of commercial cannabis                                                                                                                                                                                                                                                                                                                                                            | s products under State and local law.                                                                  |  |
|                                                                                                                                                                                                                                                                                                                                                                                                |                                                                                                        |  |
|                                                                                                                                                                                                                                                                                                                                                                                                |                                                                                                        |  |
| Name of Public Agency Approving Project: C                                                                                                                                                                                                                                                                                                                                                     | ity of Los Angeles, Department of Cannabis Regulation                                                  |  |
| Name of Person or Agency Carrying Out Proj                                                                                                                                                                                                                                                                                                                                                     | ect: 6803 Melrose and Hope, LLC                                                                        |  |
| Exempt Status: (check one):  Ministerial (Sec. 21080(b)(1); 15268);  Declared Emergency (Sec. 21080(b)(3); 15269(a));  Emergency Project (Sec. 21080(b)(4); 15269(b)(c));  Categorical Exemption. State type and section number:  Statutory Exemptions. State code number:                                                                                                                     |                                                                                                        |  |
| Reasons why project is exempt:                                                                                                                                                                                                                                                                                                                                                                 |                                                                                                        |  |
| Environmentally benign infill project consistent with the General Plan, Zoning requirements and consistent with the criteria for a Class 1 & Class 32 Categorical Exemption pursuant to CEQA Guidelines Section 15301 & 15332 and does not require further analysis based on the exceptions in CEQA Guidelines Section 15300.2, and thus, DCR finds that no further CEQA analysis is required. |                                                                                                        |  |
| Lead Agency<br>Contact Person: Jason Killeen                                                                                                                                                                                                                                                                                                                                                   | Area Code/Telephone/Extension: (213) 978-0738                                                          |  |
| If filed by applicant:  1. Attach certified document of exemption 2. Has a Notice of Exemption been filed by  Signature:  Signed by Lead Agency Signature                                                                                                                                                                                                                                      | by the public agency approving the project? • Yes No  Date: 09/15/2024 Title: Asst. Executive Director |  |
| Authority cited: Sections 21083 and 21110, Public Resc<br>Reference: Sections 21108, 21152, and 21152.1, Public                                                                                                                                                                                                                                                                                |                                                                                                        |  |