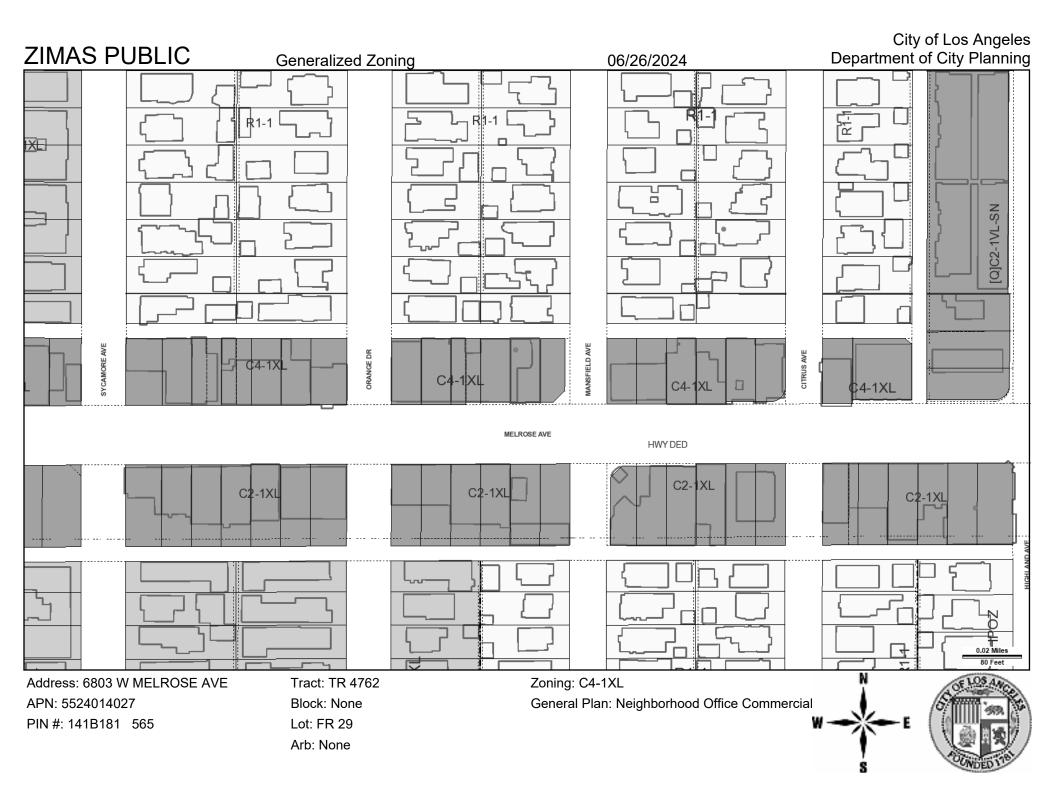

| <b>To:</b> Office of Planning and Research P.O. Box 3044, Room 113                                                                                                                                                                                                                                                                                                                             | From: (Public Agency): City of Los Angeles  Department of Cannabis Regulation                          |  |
|------------------------------------------------------------------------------------------------------------------------------------------------------------------------------------------------------------------------------------------------------------------------------------------------------------------------------------------------------------------------------------------------|--------------------------------------------------------------------------------------------------------|--|
| Sacramento, CA 95812-3044                                                                                                                                                                                                                                                                                                                                                                      | 221 N. Figueroa St., Suite 1245, Los Angeles, CA 90012                                                 |  |
| County Clerk                                                                                                                                                                                                                                                                                                                                                                                   | (Address)                                                                                              |  |
| County of: Los Angeles 12400 Imperial Hwy.                                                                                                                                                                                                                                                                                                                                                     | (Address)                                                                                              |  |
| Norwalk, CA 90650                                                                                                                                                                                                                                                                                                                                                                              |                                                                                                        |  |
| Project Title: DCR CORE RECORD NO. 3                                                                                                                                                                                                                                                                                                                                                           |                                                                                                        |  |
| Project Applicant: 6803 Melrose and Hope                                                                                                                                                                                                                                                                                                                                                       | e, LLC                                                                                                 |  |
| Project Location - Specific:                                                                                                                                                                                                                                                                                                                                                                   |                                                                                                        |  |
| ·                                                                                                                                                                                                                                                                                                                                                                                              | les, CA 90038 / Melrose Ave and Mansfield Ave                                                          |  |
| Project Location - City: Los Angeles                                                                                                                                                                                                                                                                                                                                                           | Project Location - County: Los Angeles                                                                 |  |
| Description of Nature, Purpose and Beneficia                                                                                                                                                                                                                                                                                                                                                   |                                                                                                        |  |
| Retail sales of commercial cannabis                                                                                                                                                                                                                                                                                                                                                            | s products under State and local law.                                                                  |  |
|                                                                                                                                                                                                                                                                                                                                                                                                |                                                                                                        |  |
|                                                                                                                                                                                                                                                                                                                                                                                                |                                                                                                        |  |
| Name of Public Agency Approving Project: C                                                                                                                                                                                                                                                                                                                                                     | ity of Los Angeles, Department of Cannabis Regulation                                                  |  |
| Name of Person or Agency Carrying Out Proj                                                                                                                                                                                                                                                                                                                                                     | ect: 6803 Melrose and Hope, LLC                                                                        |  |
| Exempt Status: (check one):  Ministerial (Sec. 21080(b)(1); 15268);  Declared Emergency (Sec. 21080(b)(3); 15269(a));  Emergency Project (Sec. 21080(b)(4); 15269(b)(c));  Categorical Exemption. State type and section number:  Statutory Exemptions. State code number:                                                                                                                     |                                                                                                        |  |
| Reasons why project is exempt:                                                                                                                                                                                                                                                                                                                                                                 |                                                                                                        |  |
| Environmentally benign infill project consistent with the General Plan, Zoning requirements and consistent with the criteria for a Class 1 & Class 32 Categorical Exemption pursuant to CEQA Guidelines Section 15301 & 15332 and does not require further analysis based on the exceptions in CEQA Guidelines Section 15300.2, and thus, DCR finds that no further CEQA analysis is required. |                                                                                                        |  |
| Lead Agency<br>Contact Person: Jason Killeen                                                                                                                                                                                                                                                                                                                                                   | Area Code/Telephone/Extension: (213) 978-0738                                                          |  |
| If filed by applicant:  1. Attach certified document of exemption 2. Has a Notice of Exemption been filed by  Signature:  Signed by Lead Agency Signature                                                                                                                                                                                                                                      | by the public agency approving the project? • Yes No  Date: 09/15/2024 Title: Asst. Executive Director |  |
| Authority cited: Sections 21083 and 21110, Public Resc<br>Reference: Sections 21108, 21152, and 21152.1, Public                                                                                                                                                                                                                                                                                |                                                                                                        |  |