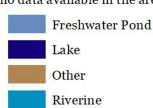

#### **Historical Use Summary**

Based on available historical information, the Subject Property was an undeveloped land at least from 1948 until the present.

The subject property and surrounding area have a history of agricultural usage at least from 1948 until 1965. No information was obtained indicating evidence of improper storage, disposal, or application of these materials and a review of available aerial photographs did not show improvements such as hangars, runways, or large barns till 2020 that would indicate significant storage, formulation, and handling of these materials. It should be noted that the Subject Property was used as an undeveloped land since 1971. As such it is RSB's opinion that due to the historical use of the Subject Property as an agricultural land, there is a potential that agricultural chemicals such as pesticides, herbicides and fertilizers used on-site might have impacted the Subject Property. However, if the owner of the property to determine whether sampling relating to the former agricultural use of the subject property is required by the local planning department or other applicable oversight agency prior to the commencement of redevelopment activities.