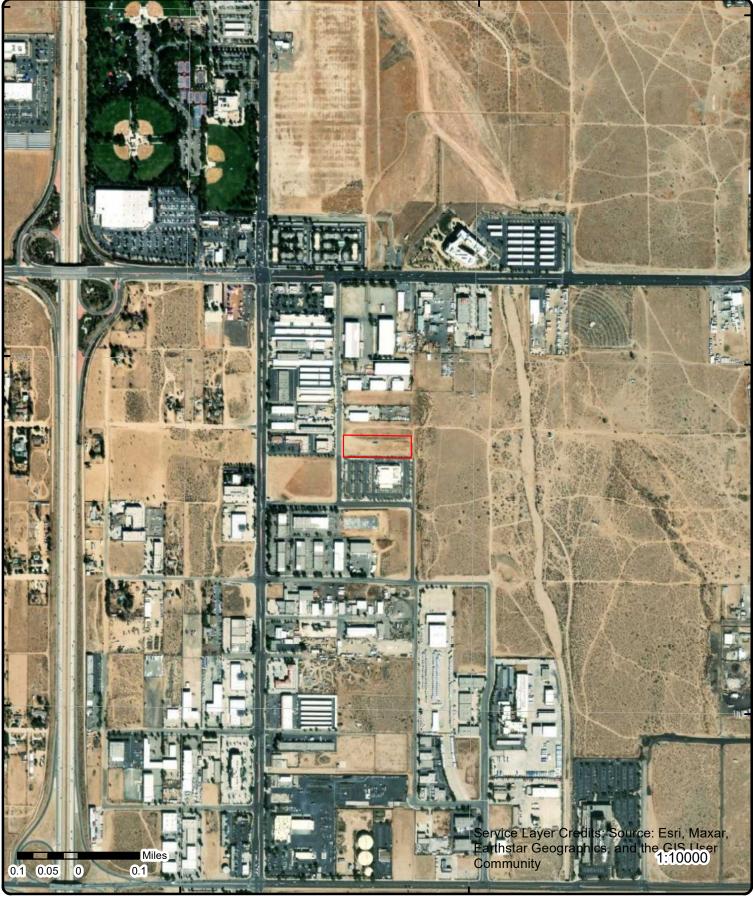

| Surrounding Property     |                                                                                                                                                                              |  |  |  |  |
|--------------------------|------------------------------------------------------------------------------------------------------------------------------------------------------------------------------|--|--|--|--|
| Direction Adjoining Site |                                                                                                                                                                              |  |  |  |  |
| North                    | Undeveloped land (Address not available)                                                                                                                                     |  |  |  |  |
| East                     | Undeveloped land (Address not available)                                                                                                                                     |  |  |  |  |
| West                     | 8th Street West followed by Pacific Retina Specialists - Ophthalmologist,<br>multi-tenant commercial strip center, and undeveloped land (42543 and 42601 8th Street<br>West) |  |  |  |  |
| South                    | DMV - Department of motor vehicles (721 West Avenue L-6)                                                                                                                     |  |  |  |  |