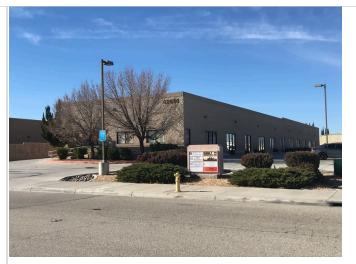

| Surrounding Property     |                                                                                                                                                                              |  |  |  |  |
|--------------------------|------------------------------------------------------------------------------------------------------------------------------------------------------------------------------|--|--|--|--|
| Direction Adjoining Site |                                                                                                                                                                              |  |  |  |  |
| North                    | Undeveloped land (Address not available)                                                                                                                                     |  |  |  |  |
| East                     | Undeveloped land (Address not available)                                                                                                                                     |  |  |  |  |
| West                     | 8th Street West followed by Pacific Retina Specialists - Ophthalmologist,<br>multi-tenant commercial strip center, and undeveloped land (42543 and 42601 8th Street<br>West) |  |  |  |  |
| South                    | DMV - Department of motor vehicles (721 West Avenue L-6)                                                                                                                     |  |  |  |  |