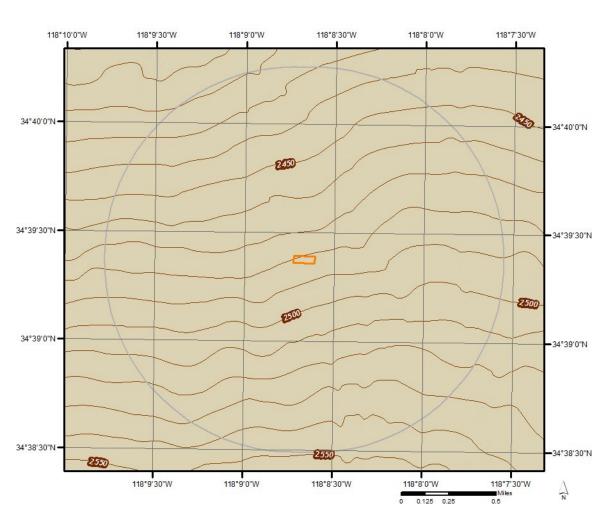

#### **Historical Use Summary**

Based on available historical information, the Subject Property was an undeveloped land at least from 1948 until the present.

The subject property and surrounding area have a history of agricultural usage at least from 1948 until 1965. No information was obtained indicating evidence of improper storage, disposal, or application of these materials and a review of available aerial photographs did not show improvements such as hangars, runways, or large barns till 2020 that would indicate significant storage, formulation, and handling of these materials. It should be noted that the Subject Property was used as an undeveloped land since 1971. As such it is RSB's opinion that due to the historical use of the Subject Property as an agricultural land, there is a potential that agricultural chemicals such as pesticides, herbicides and fertilizers used on-site might have impacted the Subject Property. However, if the owner of the property to determine whether sampling relating to the former agricultural use of the subject property is required by the local planning department or other applicable oversight agency prior to the commencement of redevelopment activities.