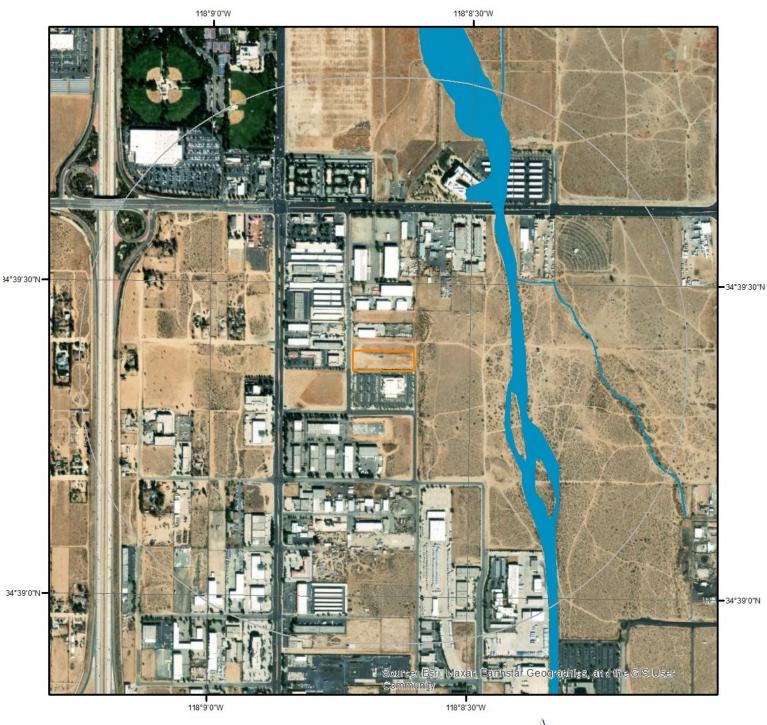

| Surrounding Property     |                                                                                                                                                                              |  |  |  |  |
|--------------------------|------------------------------------------------------------------------------------------------------------------------------------------------------------------------------|--|--|--|--|
| Direction Adjoining Site |                                                                                                                                                                              |  |  |  |  |
| North                    | Undeveloped land (Address not available)                                                                                                                                     |  |  |  |  |
| East                     | Undeveloped land (Address not available)                                                                                                                                     |  |  |  |  |
| West                     | 8th Street West followed by Pacific Retina Specialists - Ophthalmologist,<br>multi-tenant commercial strip center, and undeveloped land (42543 and 42601 8th Street<br>West) |  |  |  |  |
| South                    | DMV - Department of motor vehicles (721 West Avenue L-6)                                                                                                                     |  |  |  |  |