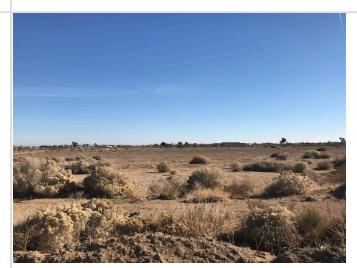

#### **Historical Use Summary**

Based on available historical information, the Subject Property was an undeveloped land at least from 1948 until the present.

The subject property and surrounding area have a history of agricultural usage at least from 1948 until 1965. No information was obtained indicating evidence of improper storage, disposal, or application of these materials and a review of available aerial photographs did not show improvements such as hangars, runways, or large barns till 2020 that would indicate significant storage, formulation, and handling of these materials. It should be noted that the Subject Property was used as an undeveloped land since 1971. As such it is RSB's opinion that due to the historical use of the Subject Property as an agricultural land, there is a potential that agricultural chemicals such as pesticides, herbicides and fertilizers used on-site might have impacted the Subject Property. However, if the owner of the property to determine whether sampling relating to the former agricultural use of the subject property is required by the local planning department or other applicable oversight agency prior to the commencement of redevelopment activities.