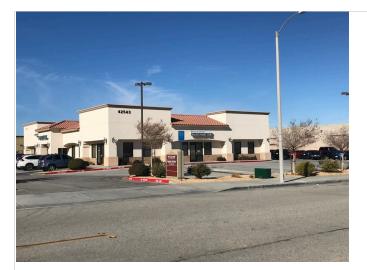

| Surrounding Property     |                                                                                                                                                                              |  |  |  |  |
|--------------------------|------------------------------------------------------------------------------------------------------------------------------------------------------------------------------|--|--|--|--|
| Direction Adjoining Site |                                                                                                                                                                              |  |  |  |  |
| North                    | Undeveloped land (Address not available)                                                                                                                                     |  |  |  |  |
| East                     | Undeveloped land (Address not available)                                                                                                                                     |  |  |  |  |
| West                     | 8th Street West followed by Pacific Retina Specialists - Ophthalmologist,<br>multi-tenant commercial strip center, and undeveloped land (42543 and 42601 8th Street<br>West) |  |  |  |  |
| South                    | DMV - Department of motor vehicles (721 West Avenue L-6)                                                                                                                     |  |  |  |  |