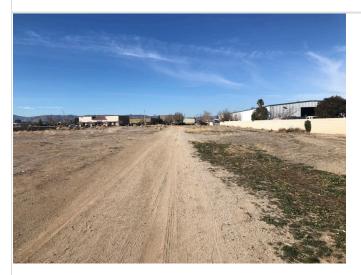

#### **Historical Use Summary**

Based on available historical information, the Subject Property was an undeveloped land at least from 1948 until the present.

The subject property and surrounding area have a history of agricultural usage at least from 1948 until 1965. No information was obtained indicating evidence of improper storage, disposal, or application of these materials and a review of available aerial photographs did not show improvements such as hangars, runways, or large barns till 2020 that would indicate significant storage, formulation, and handling of these materials. It should be noted that the Subject Property was used as an undeveloped land since 1971. As such it is RSB's opinion that due to the historical use of the Subject Property as an agricultural land, there is a potential that agricultural chemicals such as pesticides, herbicides and fertilizers used on-site might have impacted the Subject Property. However, if the owner of the property to determine whether sampling relating to the former agricultural use of the subject property is required by the local planning department or other applicable oversight agency prior to the commencement of redevelopment activities.