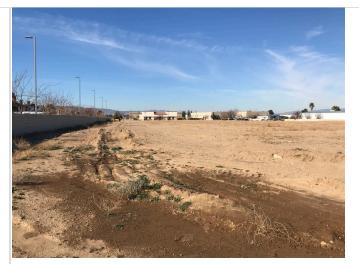

#### **Historical Use Summary**

Based on available historical information, the Subject Property was an undeveloped land at least from 1948 until the present.

The subject property and surrounding area have a history of agricultural usage at least from 1948 until 1965. No information was obtained indicating evidence of improper storage, disposal, or application of these materials and a review of available aerial photographs did not show improvements such as hangars, runways, or large barns till 2020 that would indicate significant storage, formulation, and handling of these materials. It should be noted that the Subject Property was used as an undeveloped land since 1971. As such it is RSB's opinion that due to the historical use of the Subject Property as an agricultural land, there is a potential that agricultural chemicals such as pesticides, herbicides and fertilizers used on-site might have impacted the Subject Property. However, if the owner of the property to determine whether sampling relating to the former agricultural use of the subject property is required by the local planning department or other applicable oversight agency prior to the commencement of redevelopment activities.