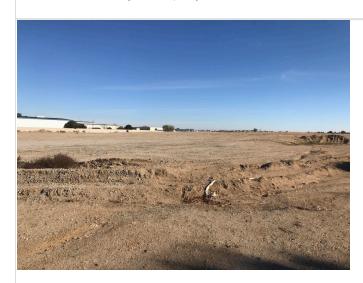

#### **Historical Use Summary**

Based on available historical information, the Subject Property was an undeveloped land at least from 1948 until the present.

The subject property and surrounding area have a history of agricultural usage at least from 1948 until 1965. No information was obtained indicating evidence of improper storage, disposal, or application of these materials and a review of available aerial photographs did not show improvements such as hangars, runways, or large barns till 2020 that would indicate significant storage, formulation, and handling of these materials. It should be noted that the Subject Property was used as an undeveloped land since 1971. As such it is RSB's opinion that due to the historical use of the Subject Property as an agricultural land, there is a potential that agricultural chemicals such as pesticides, herbicides and fertilizers used on-site might have impacted the Subject Property. However, if the owner of the property to determine whether sampling relating to the former agricultural use of the subject property is required by the local planning department or other applicable oversight agency prior to the commencement of redevelopment activities.