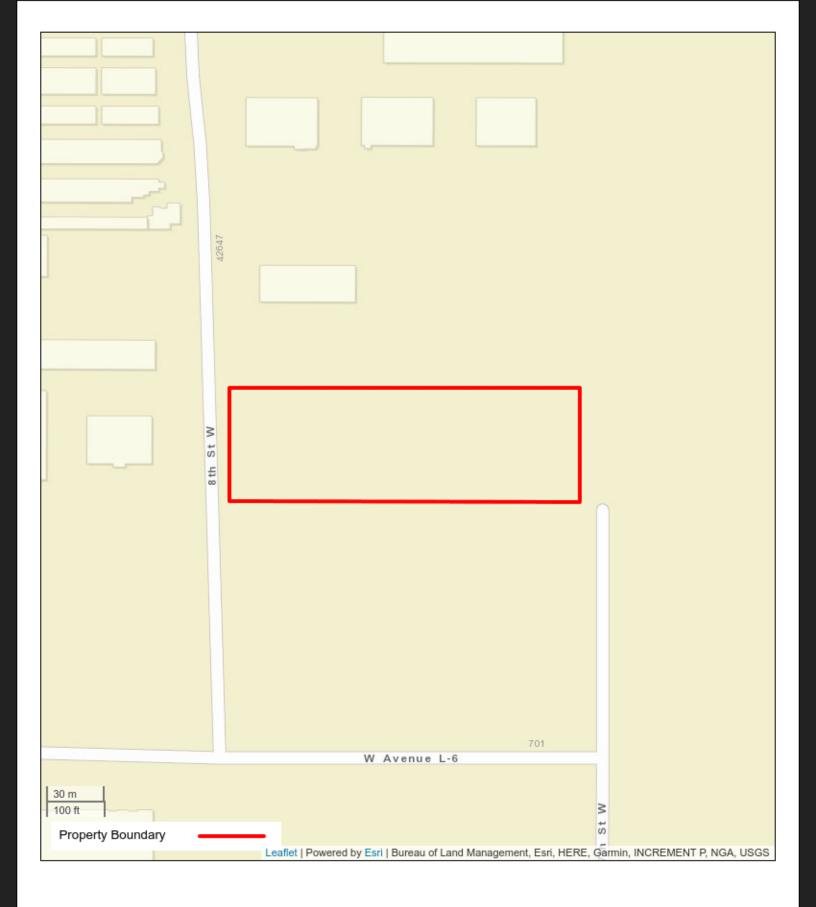

| Property Details                                                                                                                     |                                                                                            |  |  |  |  |
|--------------------------------------------------------------------------------------------------------------------------------------|--------------------------------------------------------------------------------------------|--|--|--|--|
| Property Details                                                                                                                     | General Information                                                                        |  |  |  |  |
| Current Owner:                                                                                                                       | Abram LLC                                                                                  |  |  |  |  |
| Legal Description                                                                                                                    | P M 318-3-6 LOT 3                                                                          |  |  |  |  |
| Current Use:                                                                                                                         | Vacant land                                                                                |  |  |  |  |
| Current Occupants:                                                                                                                   | Not applicable                                                                             |  |  |  |  |
| Total # of Existing Buildings:                                                                                                       | Not applicable                                                                             |  |  |  |  |
| Total Sq. Ft. of Building:                                                                                                           | Not applicable                                                                             |  |  |  |  |
| Date Building was built:                                                                                                             | Not applicable                                                                             |  |  |  |  |
| Field Assessor:                                                                                                                      | Mr. Jorge Ramos                                                                            |  |  |  |  |
| Report Writer:                                                                                                                       | Sachin Butala                                                                              |  |  |  |  |
| Address Provided:                                                                                                                    | 2.58 acres Vacant Land with Parcel ID No.<br>3128-009-089, Lancaster, California 9353<br>4 |  |  |  |  |
| Total Acreage of Land:                                                                                                               | Approximately 2.58 - acres                                                                 |  |  |  |  |
| Tax ID #:                                                                                                                            | 3128-009-089                                                                               |  |  |  |  |
| Date of Site Reconnaissance:                                                                                                         | December 19, 2022                                                                          |  |  |  |  |
| Areas/Units that were inaccessible to the RSB field assessor:                                                                        | None                                                                                       |  |  |  |  |
| Were enough (units/offices/buildings/acres) inspected to ensure that the inspection was homogenous?                                  | Yes                                                                                        |  |  |  |  |
| Did the field assessor notice any unusual odors on or<br>from the subject site or adjoining sites during the site<br>reconnaissance? | No                                                                                         |  |  |  |  |

| Surrounding Property     |                                                                                                                                                                              |  |  |  |  |
|--------------------------|------------------------------------------------------------------------------------------------------------------------------------------------------------------------------|--|--|--|--|
| Direction Adjoining Site |                                                                                                                                                                              |  |  |  |  |
| North                    | Undeveloped land (Address not available)                                                                                                                                     |  |  |  |  |
| East                     | Undeveloped land (Address not available)                                                                                                                                     |  |  |  |  |
| West                     | 8th Street West followed by Pacific Retina Specialists - Ophthalmologist,<br>multi-tenant commercial strip center, and undeveloped land (42543 and 42601 8th Street<br>West) |  |  |  |  |
| South                    | DMV - Department of motor vehicles (721 West Avenue L-6)                                                                                                                     |  |  |  |  |