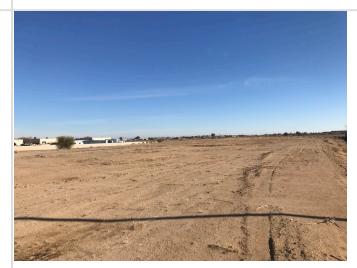

#### **Historical Use Summary**

Based on available historical information, the Subject Property was an undeveloped land at least from 1948 until the present.

The subject property and surrounding area have a history of agricultural usage at least from 1948 until 1965. No information was obtained indicating evidence of improper storage, disposal, or application of these materials and a review of available aerial photographs did not show improvements such as hangars, runways, or large barns till 2020 that would indicate significant storage, formulation, and handling of these materials. It should be noted that the Subject Property was used as an undeveloped land since 1971. As such it is RSB's opinion that due to the historical use of the Subject Property as an agricultural land, there is a potential that agricultural chemicals such as pesticides, herbicides and fertilizers used on-site might have impacted the Subject Property. However, if the owner of the property to determine whether sampling relating to the former agricultural use of the subject property is required by the local planning department or other applicable oversight agency prior to the commencement of redevelopment activities.