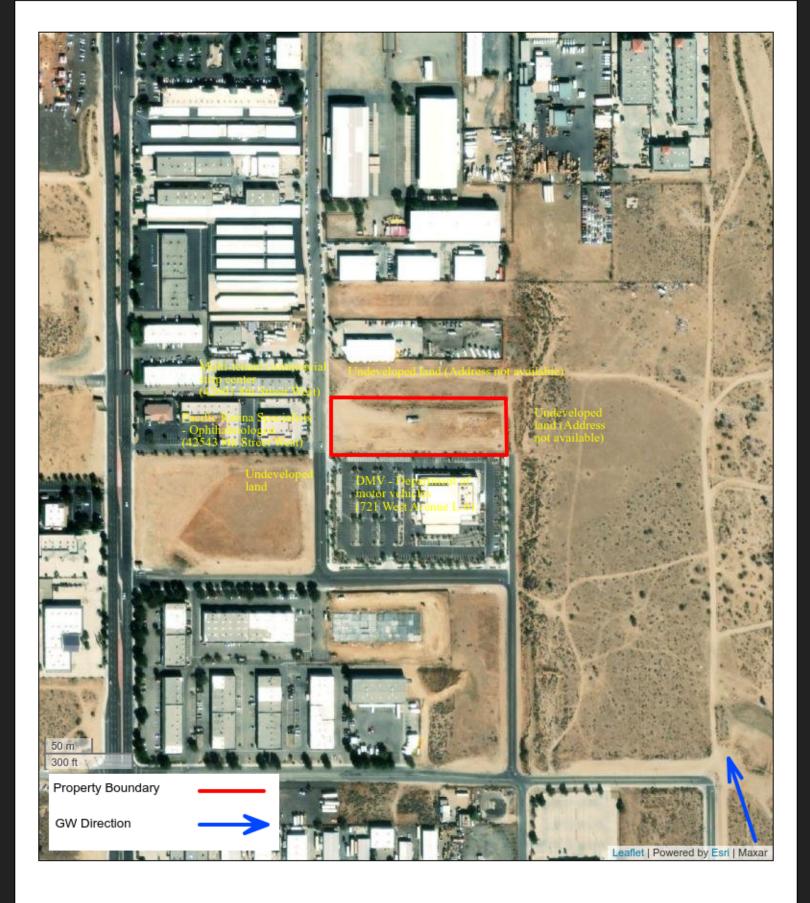

| Surrounding Property     |                                                                                                                                                                              |  |  |  |  |
|--------------------------|------------------------------------------------------------------------------------------------------------------------------------------------------------------------------|--|--|--|--|
| Direction Adjoining Site |                                                                                                                                                                              |  |  |  |  |
| North                    | Undeveloped land (Address not available)                                                                                                                                     |  |  |  |  |
| East                     | Undeveloped land (Address not available)                                                                                                                                     |  |  |  |  |
| West                     | 8th Street West followed by Pacific Retina Specialists - Ophthalmologist,<br>multi-tenant commercial strip center, and undeveloped land (42543 and 42601 8th Street<br>West) |  |  |  |  |
| South                    | DMV - Department of motor vehicles (721 West Avenue L-6)                                                                                                                     |  |  |  |  |