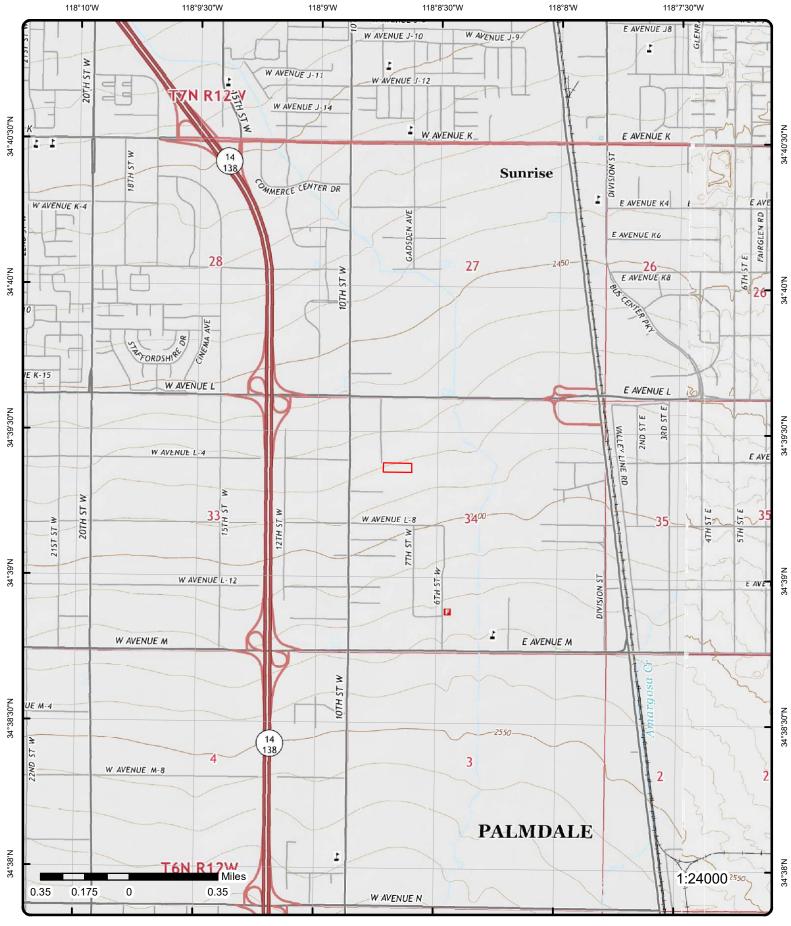

#### **Historical Use Summary**

Based on available historical information, the Subject Property was an undeveloped land at least from 1948 until the present.

The subject property and surrounding area have a history of agricultural usage at least from 1948 until 1965. No information was obtained indicating evidence of improper storage, disposal, or application of these materials and a review of available aerial photographs did not show improvements such as hangars, runways, or large barns till 2020 that would indicate significant storage, formulation, and handling of these materials. It should be noted that the Subject Property was used as an undeveloped land since 1971. As such it is RSB's opinion that due to the historical use of the Subject Property as an agricultural land, there is a potential that agricultural chemicals such as pesticides, herbicides and fertilizers used on-site might have impacted the Subject Property. However, if the owner of the property to determine whether sampling relating to the former agricultural use of the subject property is required by the local planning department or other applicable oversight agency prior to the commencement of redevelopment activities.