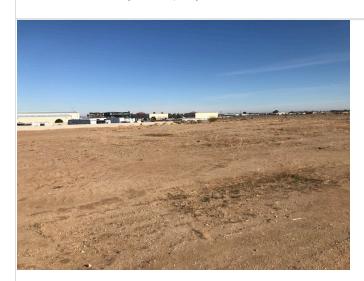

#### **Historical Use Summary**

Based on available historical information, the Subject Property was an undeveloped land at least from 1948 until the present.

The subject property and surrounding area have a history of agricultural usage at least from 1948 until 1965. No information was obtained indicating evidence of improper storage, disposal, or application of these materials and a review of available aerial photographs did not show improvements such as hangars, runways, or large barns till 2020 that would indicate significant storage, formulation, and handling of these materials. It should be noted that the Subject Property was used as an undeveloped land since 1971. As such it is RSB's opinion that due to the historical use of the Subject Property as an agricultural land, there is a potential that agricultural chemicals such as pesticides, herbicides and fertilizers used on-site might have impacted the Subject Property. However, if the owner of the property to determine whether sampling relating to the former agricultural use of the subject property is required by the local planning department or other applicable oversight agency prior to the commencement of redevelopment activities.