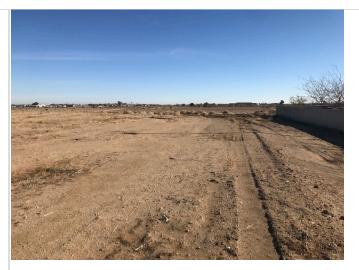

#### **Historical Use Summary**

Based on available historical information, the Subject Property was an undeveloped land at least from 1948 until the present.

The subject property and surrounding area have a history of agricultural usage at least from 1948 until 1965. No information was obtained indicating evidence of improper storage, disposal, or application of these materials and a review of available aerial photographs did not show improvements such as hangars, runways, or large barns till 2020 that would indicate significant storage, formulation, and handling of these materials. It should be noted that the Subject Property was used as an undeveloped land since 1971. As such it is RSB's opinion that due to the historical use of the Subject Property as an agricultural land, there is a potential that agricultural chemicals such as pesticides, herbicides and fertilizers used on-site might have impacted the Subject Property. However, if the owner of the property to determine whether sampling relating to the former agricultural use of the subject property is required by the local planning department or other applicable oversight agency prior to the commencement of redevelopment activities.