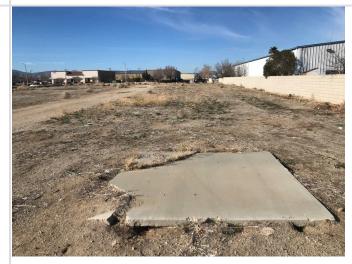

#### **Historical Use Summary**

Based on available historical information, the Subject Property was an undeveloped land at least from 1948 until the present.

The subject property and surrounding area have a history of agricultural usage at least from 1948 until 1965. No information was obtained indicating evidence of improper storage, disposal, or application of these materials and a review of available aerial photographs did not show improvements such as hangars, runways, or large barns till 2020 that would indicate significant storage, formulation, and handling of these materials. It should be noted that the Subject Property was used as an undeveloped land since 1971. As such it is RSB's opinion that due to the historical use of the Subject Property as an agricultural land, there is a potential that agricultural chemicals such as pesticides, herbicides and fertilizers used on-site might have impacted the Subject Property. However, if the owner of the property to determine whether sampling relating to the former agricultural use of the subject property is required by the local planning department or other applicable oversight agency prior to the commencement of redevelopment activities.