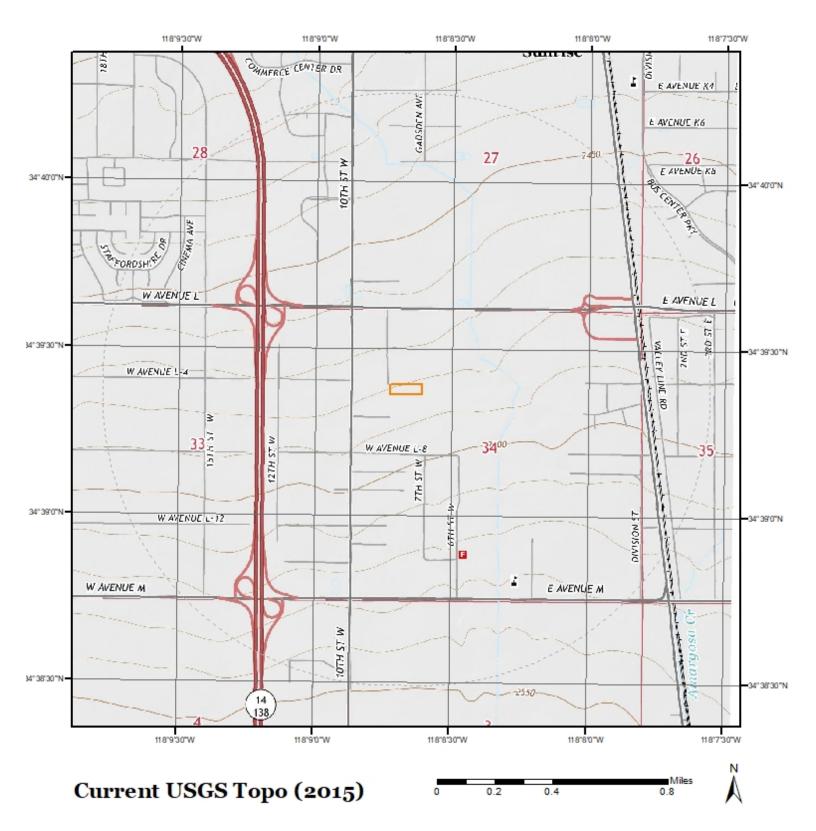

#### **Historical Use Summary**

Based on available historical information, the Subject Property was an undeveloped land at least from 1948 until the present.

The subject property and surrounding area have a history of agricultural usage at least from 1948 until 1965. No information was obtained indicating evidence of improper storage, disposal, or application of these materials and a review of available aerial photographs did not show improvements such as hangars, runways, or large barns till 2020 that would indicate significant storage, formulation, and handling of these materials. It should be noted that the Subject Property was used as an undeveloped land since 1971. As such it is RSB's opinion that due to the historical use of the Subject Property as an agricultural land, there is a potential that agricultural chemicals such as pesticides, herbicides and fertilizers used on-site might have impacted the Subject Property. However, if the owner of the property to determine whether sampling relating to the former agricultural use of the subject property is required by the local planning department or other applicable oversight agency prior to the commencement of redevelopment activities.