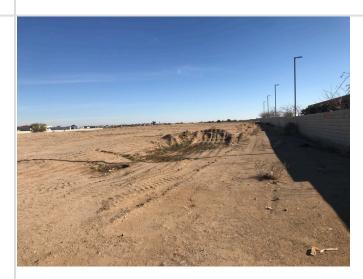

#### **Historical Use Summary**

Based on available historical information, the Subject Property was an undeveloped land at least from 1948 until the present.

The subject property and surrounding area have a history of agricultural usage at least from 1948 until 1965. No information was obtained indicating evidence of improper storage, disposal, or application of these materials and a review of available aerial photographs did not show improvements such as hangars, runways, or large barns till 2020 that would indicate significant storage, formulation, and handling of these materials. It should be noted that the Subject Property was used as an undeveloped land since 1971. As such it is RSB's opinion that due to the historical use of the Subject Property as an agricultural land, there is a potential that agricultural chemicals such as pesticides, herbicides and fertilizers used on-site might have impacted the Subject Property. However, if the owner of the property to determine whether sampling relating to the former agricultural use of the subject property is required by the local planning department or other applicable oversight agency prior to the commencement of redevelopment activities.