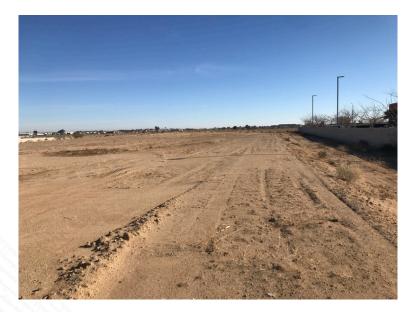

| Property Details                                                                                                                     |                                                                                            |  |  |  |  |
|--------------------------------------------------------------------------------------------------------------------------------------|--------------------------------------------------------------------------------------------|--|--|--|--|
| Property Details                                                                                                                     | General Information                                                                        |  |  |  |  |
| Current Owner:                                                                                                                       | Abram LLC                                                                                  |  |  |  |  |
| Legal Description                                                                                                                    | P M 318-3-6 LOT 3                                                                          |  |  |  |  |
| Current Use:                                                                                                                         | Vacant land                                                                                |  |  |  |  |
| Current Occupants:                                                                                                                   | Not applicable                                                                             |  |  |  |  |
| Total # of Existing Buildings:                                                                                                       | Not applicable                                                                             |  |  |  |  |
| Total Sq. Ft. of Building:                                                                                                           | Not applicable                                                                             |  |  |  |  |
| Date Building was built:                                                                                                             | Not applicable                                                                             |  |  |  |  |
| Field Assessor:                                                                                                                      | Mr. Jorge Ramos                                                                            |  |  |  |  |
| Report Writer:                                                                                                                       | Sachin Butala                                                                              |  |  |  |  |
| Address Provided:                                                                                                                    | 2.58 acres Vacant Land with Parcel ID No.<br>3128-009-089, Lancaster, California 9353<br>4 |  |  |  |  |
| Total Acreage of Land:                                                                                                               | Approximately 2.58 - acres                                                                 |  |  |  |  |
| Tax ID #:                                                                                                                            | 3128-009-089                                                                               |  |  |  |  |
| Date of Site Reconnaissance:                                                                                                         | December 19, 2022                                                                          |  |  |  |  |
| Areas/Units that were inaccessible to the RSB field assessor:                                                                        | None                                                                                       |  |  |  |  |
| Were enough (units/offices/buildings/acres) inspected to ensure that the inspection was homogenous?                                  | Yes                                                                                        |  |  |  |  |
| Did the field assessor notice any unusual odors on or<br>from the subject site or adjoining sites during the site<br>reconnaissance? | No                                                                                         |  |  |  |  |