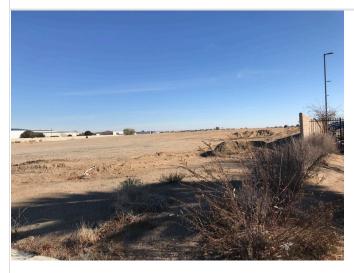

#### **Historical Use Summary**

Based on available historical information, the Subject Property was an undeveloped land at least from 1948 until the present.

The subject property and surrounding area have a history of agricultural usage at least from 1948 until 1965. No information was obtained indicating evidence of improper storage, disposal, or application of these materials and a review of available aerial photographs did not show improvements such as hangars, runways, or large barns till 2020 that would indicate significant storage, formulation, and handling of these materials. It should be noted that the Subject Property was used as an undeveloped land since 1971. As such it is RSB's opinion that due to the historical use of the Subject Property as an agricultural land, there is a potential that agricultural chemicals such as pesticides, herbicides and fertilizers used on-site might have impacted the Subject Property. However, if the owner of the property to determine whether sampling relating to the former agricultural use of the subject property is required by the local planning department or other applicable oversight agency prior to the commencement of redevelopment activities.