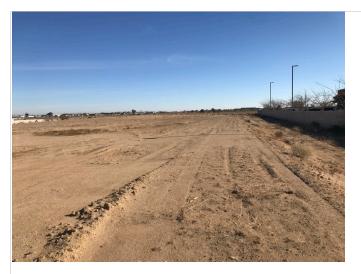

#### **Historical Use Summary**

Based on available historical information, the Subject Property was an undeveloped land at least from 1948 until the present.

The subject property and surrounding area have a history of agricultural usage at least from 1948 until 1965. No information was obtained indicating evidence of improper storage, disposal, or application of these materials and a review of available aerial photographs did not show improvements such as hangars, runways, or large barns till 2020 that would indicate significant storage, formulation, and handling of these materials. It should be noted that the Subject Property was used as an undeveloped land since 1971. As such it is RSB's opinion that due to the historical use of the Subject Property as an agricultural land, there is a potential that agricultural chemicals such as pesticides, herbicides and fertilizers used on-site might have impacted the Subject Property. However, if the owner of the property to determine whether sampling relating to the former agricultural use of the subject property is required by the local planning department or other applicable oversight agency prior to the commencement of redevelopment activities.