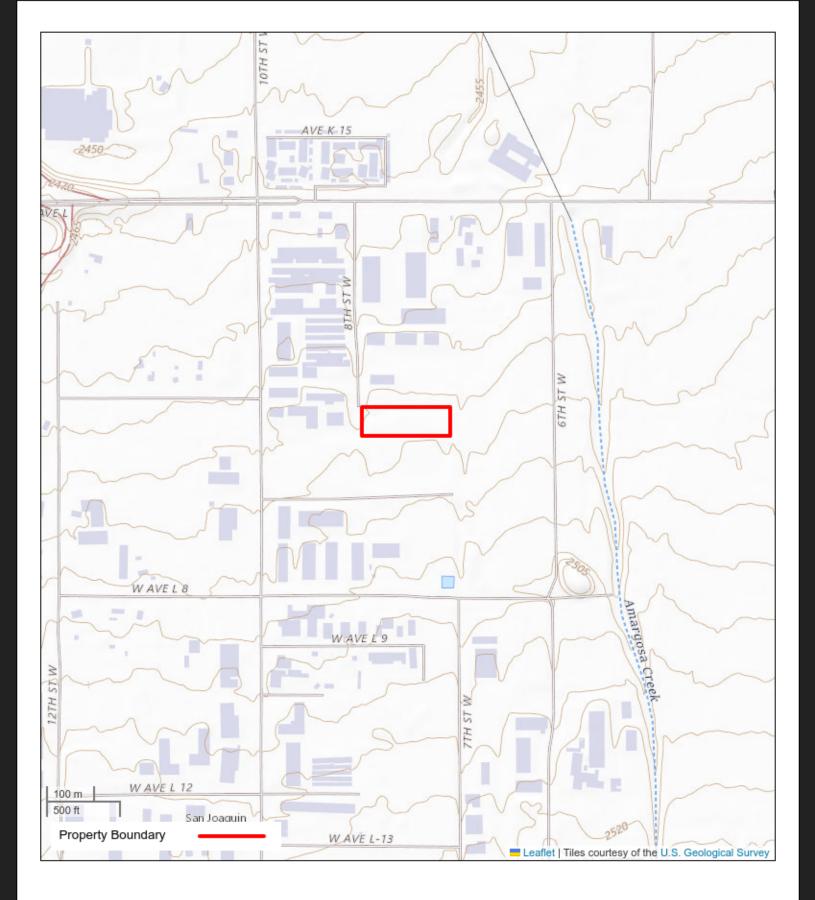

| Surrounding Property     |                                                                                                                                                                              |  |  |  |  |
|--------------------------|------------------------------------------------------------------------------------------------------------------------------------------------------------------------------|--|--|--|--|
| Direction Adjoining Site |                                                                                                                                                                              |  |  |  |  |
| North                    | Undeveloped land (Address not available)                                                                                                                                     |  |  |  |  |
| East                     | Undeveloped land (Address not available)                                                                                                                                     |  |  |  |  |
| West                     | 8th Street West followed by Pacific Retina Specialists - Ophthalmologist,<br>multi-tenant commercial strip center, and undeveloped land (42543 and 42601 8th Street<br>West) |  |  |  |  |
| South                    | DMV - Department of motor vehicles (721 West Avenue L-6)                                                                                                                     |  |  |  |  |