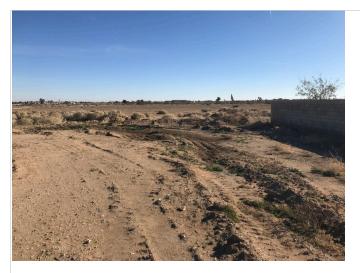

#### **Historical Use Summary**

Based on available historical information, the Subject Property was an undeveloped land at least from 1948 until the present.

The subject property and surrounding area have a history of agricultural usage at least from 1948 until 1965. No information was obtained indicating evidence of improper storage, disposal, or application of these materials and a review of available aerial photographs did not show improvements such as hangars, runways, or large barns till 2020 that would indicate significant storage, formulation, and handling of these materials. It should be noted that the Subject Property was used as an undeveloped land since 1971. As such it is RSB's opinion that due to the historical use of the Subject Property as an agricultural land, there is a potential that agricultural chemicals such as pesticides, herbicides and fertilizers used on-site might have impacted the Subject Property. However, if the owner of the property to determine whether sampling relating to the former agricultural use of the subject property is required by the local planning department or other applicable oversight agency prior to the commencement of redevelopment activities.