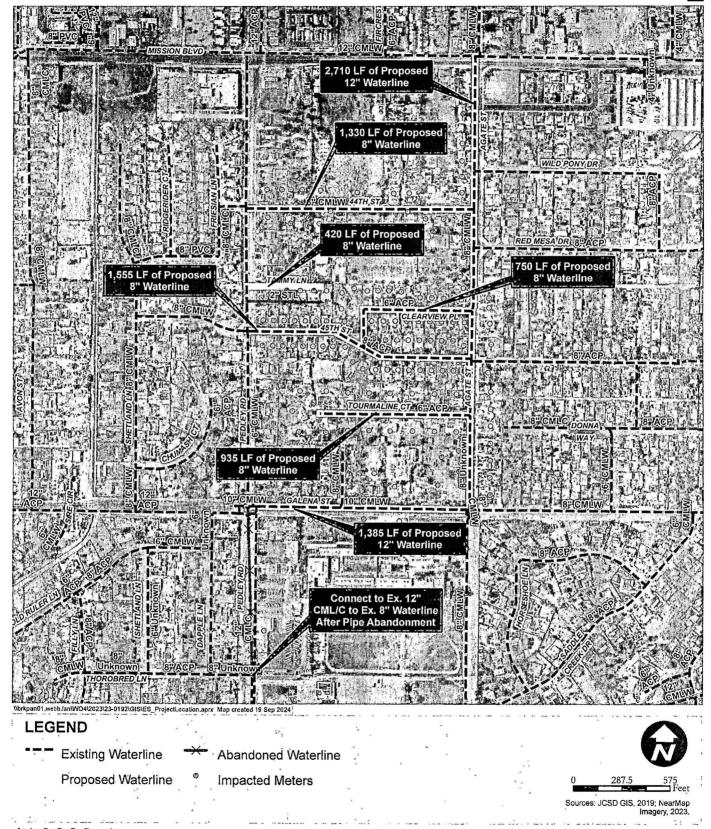

# Water Pipeline Replacement

#### **NOTICE OF EXEMPTION**

| TO:                                 |                                                                                                                                                                                      | FROM: Jurupa Community Services District                                                                                                                                                                                                                                                                                                                                                                                                                                                                                                                                                  |  |
|-------------------------------------|--------------------------------------------------------------------------------------------------------------------------------------------------------------------------------------|-------------------------------------------------------------------------------------------------------------------------------------------------------------------------------------------------------------------------------------------------------------------------------------------------------------------------------------------------------------------------------------------------------------------------------------------------------------------------------------------------------------------------------------------------------------------------------------------|--|
|                                     | Office of Planning and Research<br>P. O. Box 3044, Room 113<br>Sacramento, CA 95812-3044<br>Filed electronically                                                                     | (Public 11201 Harrel Street Agency) Jurupa Valley, CA 91752                                                                                                                                                                                                                                                                                                                                                                                                                                                                                                                               |  |
|                                     | Clerk of the Board of Supervisors or                                                                                                                                                 |                                                                                                                                                                                                                                                                                                                                                                                                                                                                                                                                                                                           |  |
|                                     | County Clerk County of: Riverside<br>2720 Gateway Drive<br>Riverside, CA 92507                                                                                                       |                                                                                                                                                                                                                                                                                                                                                                                                                                                                                                                                                                                           |  |
| 1.                                  | Project Title:                                                                                                                                                                       | JCSD FY 23/24 Annual Waterline and Sewer<br>Replacement Project (44 <sup>th</sup> Street Area)<br>JSCD Project No. C245118                                                                                                                                                                                                                                                                                                                                                                                                                                                                |  |
| 2.                                  | Project Applicant:                                                                                                                                                                   | Jurupa Community Services District                                                                                                                                                                                                                                                                                                                                                                                                                                                                                                                                                        |  |
| 3.                                  | Project Location – Identify street address and cross streets or attach a map showing project site (preferably a USGS 15' or 7 1/2' topographical map identified by quadrangle name): | The project is within the Jurupa Community Services District, in the City of Jurupa Valley, County of Riverside and consists of the replacement of several sewer and water pipelines located in 44 <sup>th</sup> Street, 45 <sup>th</sup> Street, Agate Street, Clearview Place, Galena Street, Tammy Lane, Tourmaline Court, and Pedley Road. Refer to attached Figure 1 –Vicinity Map, Figure 2 – Water Pipeline Replacement, and Figure 3 – Sewer Pipeline Replacement. The project site is located within Section 11, Township 2, and Range 6 west, San Bernardino Base and Meridian. |  |
| 4.                                  | (a) Project Location – City:                                                                                                                                                         | Jurupa Valley                                                                                                                                                                                                                                                                                                                                                                                                                                                                                                                                                                             |  |
|                                     | (b) Project Location – County:                                                                                                                                                       | Riverside                                                                                                                                                                                                                                                                                                                                                                                                                                                                                                                                                                                 |  |
| 5.                                  | Description of nature, purpose, and beneficiaries of Project:                                                                                                                        | The purpose of this project is to replace approximately 11,550 linear feet (LF) of aged pipelines within the City of Jurupa Valley, California.  The pipeline replacement project entails the following improvements:                                                                                                                                                                                                                                                                                                                                                                     |  |
| Cour<br>Peto<br>Asso<br>E-2/<br>09/ | LED/POSTED  nty of Riverside er Aldana essor-County Clerk-Recorder  02401034 23/2024 10:17 AM Fee: \$ 50.00 e 1 of 11  oved:  By:  Deputy                                            | <ol> <li>44<sup>th</sup> Street: Abandon approximately 1,330 LF of existing 6-inch diameter concrete mortar lined wrapped (CML/W) water pipeline in place and replace it with approximately 1,330 LF of 8-inch diameter PVC water pipeline. Remove approximately 550 LF of 8-inch diameter verified clay pipe (VCP) sewer pipeline and replace it with 8-inch diameter PVC pipeline at the same elevation.</li> <li>45<sup>th</sup> Street: Abandon approximately 1,555 LF of</li> </ol>                                                                                                  |  |

- existing 8-inch diameter CML/W water pipeline in place and replace it with 1,555 LF of 8-inch diameter PVC water pipeline.
- 3. Agate Street: Abandon approximately 2,710 LF of existing 8-inch diameter CML/W water pipeline in place and replace it with 2,710 LF of 12-inch diameter PVC water pipeline. Remove approximately 845 LF of 8-inch diameter VCP sewer pipeline and replace it with 8-inch diameter PVC sewer pipeline at the same elevation.
- Clearview Place: Abandon approximately 750 LF of existing 6-inch diameter asbestos concrete pipe (ACP) water line and replace with 750 LF of 8-inch diameter PVC water pipeline.
- 5. Galena Street: Abandon approximately 1,385 LF of existing 10-inch diameter CML/W water pipeline in place and replace with 1,385 LF of 12-inch diameter PVC water pipeline. Remove approximately 665 feet of 8-inch diameter VCP sewer pipeline and replace it with 665 LF of 8-inch diameter PVC sewer pipeline at the same elevation.
- 6. Tammy Lane: Abandon approximately 420 LF of existing 2-inch diameter steel water pipeline and replace it with approximately 420 LF of 8-inch diameter PVC water pipeline in a future easement. Remove approximately 405 LF of existing 6-inch diameter VCP sewer pipeline and replace it with 405 LF of 8-inch diameter PVC sewer pipeline at the same elevation.
- Tourmaline Court: Abandon approximately 930 feet of existing 6-inch diameter water line and replace with approximately 930 feet of 8-inch diameter water line.
- Pedley Road: Abandon existing 6-inch diameter CML/W water pipeline and move services to adjacent existing 12-inch diameter water pipeline, install 12-inch water connection to existing system.