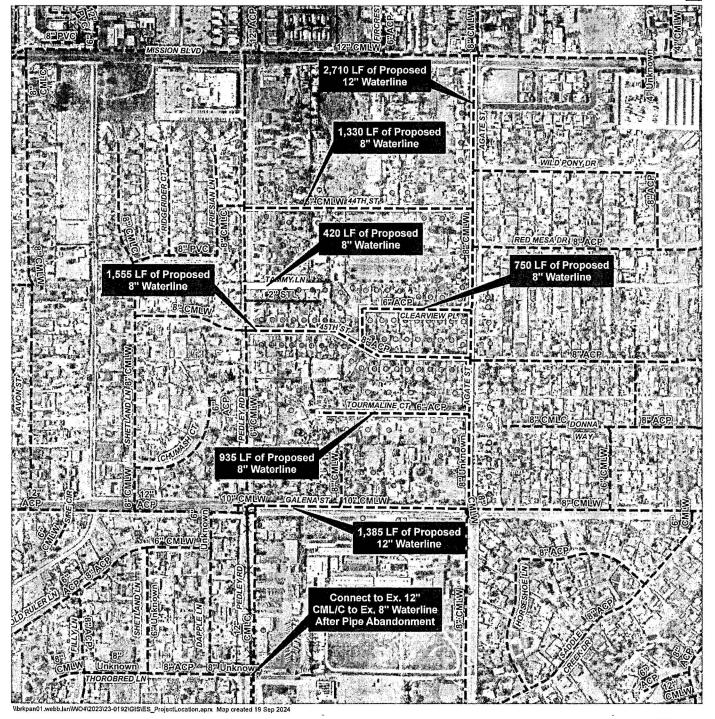

#### **NOTICE OF EXEMPTION**

| TO:                                 |                                                                                                                                                                                      | FROM: Jurupa Community Services District                                                                                                                                                                                                                                                                                                                                                                                                                                                                                                                                                  |  |
|-------------------------------------|--------------------------------------------------------------------------------------------------------------------------------------------------------------------------------------|-------------------------------------------------------------------------------------------------------------------------------------------------------------------------------------------------------------------------------------------------------------------------------------------------------------------------------------------------------------------------------------------------------------------------------------------------------------------------------------------------------------------------------------------------------------------------------------------|--|
|                                     | Office of Planning and Research<br>P. O. Box 3044, Room 113<br>Sacramento, CA 95812-3044<br>Filed electronically                                                                     | (Public 11201 Harrel Street Agency) Jurupa Valley, CA 91752                                                                                                                                                                                                                                                                                                                                                                                                                                                                                                                               |  |
|                                     | Clerk of the Board of Supervisors or                                                                                                                                                 |                                                                                                                                                                                                                                                                                                                                                                                                                                                                                                                                                                                           |  |
|                                     | County Clerk County of: Riverside<br>2720 Gateway Drive<br>Riverside, CA 92507                                                                                                       |                                                                                                                                                                                                                                                                                                                                                                                                                                                                                                                                                                                           |  |
| 1.                                  | Project Title:                                                                                                                                                                       | JCSD FY 23/24 Annual Waterline and Sewer<br>Replacement Project (44 <sup>th</sup> Street Area)<br>JSCD Project No. C245118                                                                                                                                                                                                                                                                                                                                                                                                                                                                |  |
| 2.                                  | Project Applicant:                                                                                                                                                                   | Jurupa Community Services District                                                                                                                                                                                                                                                                                                                                                                                                                                                                                                                                                        |  |
| 3.                                  | Project Location – Identify street address and cross streets or attach a map showing project site (preferably a USGS 15' or 7 1/2' topographical map identified by quadrangle name): | The project is within the Jurupa Community Services District, in the City of Jurupa Valley, County of Riverside and consists of the replacement of several sewer and water pipelines located in 44 <sup>th</sup> Street, 45 <sup>th</sup> Street, Agate Street, Clearview Place, Galena Street, Tammy Lane, Tourmaline Court, and Pedley Road. Refer to attached Figure 1 –Vicinity Map, Figure 2 – Water Pipeline Replacement, and Figure 3 – Sewer Pipeline Replacement. The project site is located within Section 11, Township 2, and Range 6 west, San Bernardino Base and Meridian. |  |
| 4.                                  | (a) Project Location – City:                                                                                                                                                         | Jurupa Valley                                                                                                                                                                                                                                                                                                                                                                                                                                                                                                                                                                             |  |
|                                     | (b) Project Location – County:                                                                                                                                                       | Riverside                                                                                                                                                                                                                                                                                                                                                                                                                                                                                                                                                                                 |  |
| 5.                                  | Description of nature, purpose, and beneficiaries of Project:                                                                                                                        | The purpose of this project is to replace approximately 11,550 linear feet (LF) of aged pipelines within the City of Jurupa Valley, California.  The pipeline replacement project entails the following improvements:                                                                                                                                                                                                                                                                                                                                                                     |  |
| Cour<br>Peto<br>Asso<br>E-2/<br>09/ | LED/POSTED  nty of Riverside er Aldana essor-County Clerk-Recorder  02401034 23/2024 10:17 AM Fee: \$ 50.00 e 1 of 11  oved:  By:  Deputy                                            | <ol> <li>44<sup>th</sup> Street: Abandon approximately 1,330 LF of existing 6-inch diameter concrete mortar lined wrapped (CML/W) water pipeline in place and replace it with approximately 1,330 LF of 8-inch diameter PVC water pipeline. Remove approximately 550 LF of 8-inch diameter verified clay pipe (VCP) sewer pipeline and replace it with 8-inch diameter PVC pipeline at the same elevation.</li> <li>45<sup>th</sup> Street: Abandon approximately 1,555 LF of</li> </ol>                                                                                                  |  |

- existing 8-inch diameter CML/W water pipeline in place and replace it with 1,555 LF of 8-inch diameter PVC water pipeline.
- 3. Agate Street: Abandon approximately 2,710 LF of existing 8-inch diameter CML/W water pipeline in place and replace it with 2,710 LF of 12-inch diameter PVC water pipeline. Remove approximately 845 LF of 8-inch diameter VCP sewer pipeline and replace it with 8-inch diameter PVC sewer pipeline at the same elevation.
- Clearview Place: Abandon approximately 750 LF of existing 6-inch diameter asbestos concrete pipe (ACP) water line and replace with 750 LF of 8-inch diameter PVC water pipeline.
- 5. Galena Street: Abandon approximately 1,385 LF of existing 10-inch diameter CML/W water pipeline in place and replace with 1,385 LF of 12-inch diameter PVC water pipeline. Remove approximately 665 feet of 8-inch diameter VCP sewer pipeline and replace it with 665 LF of 8-inch diameter PVC sewer pipeline at the same elevation.
- 6. Tammy Lane: Abandon approximately 420 LF of existing 2-inch diameter steel water pipeline and replace it with approximately 420 LF of 8-inch diameter PVC water pipeline in a future easement. Remove approximately 405 LF of existing 6-inch diameter VCP sewer pipeline and replace it with 405 LF of 8-inch diameter PVC sewer pipeline at the same elevation.
- Tourmaline Court: Abandon approximately 930 feet of existing 6-inch diameter water line and replace with approximately 930 feet of 8-inch diameter water line.
- Pedley Road: Abandon existing 6-inch diameter CML/W water pipeline and move services to adjacent existing 12-inch diameter water pipeline, install 12-inch water connection to existing system.

# Water Pipeline Replacement

### Water Pipeline Replacement

Existing Waterline Abandoned Waterline
Proposed Waterline Impacted Meters