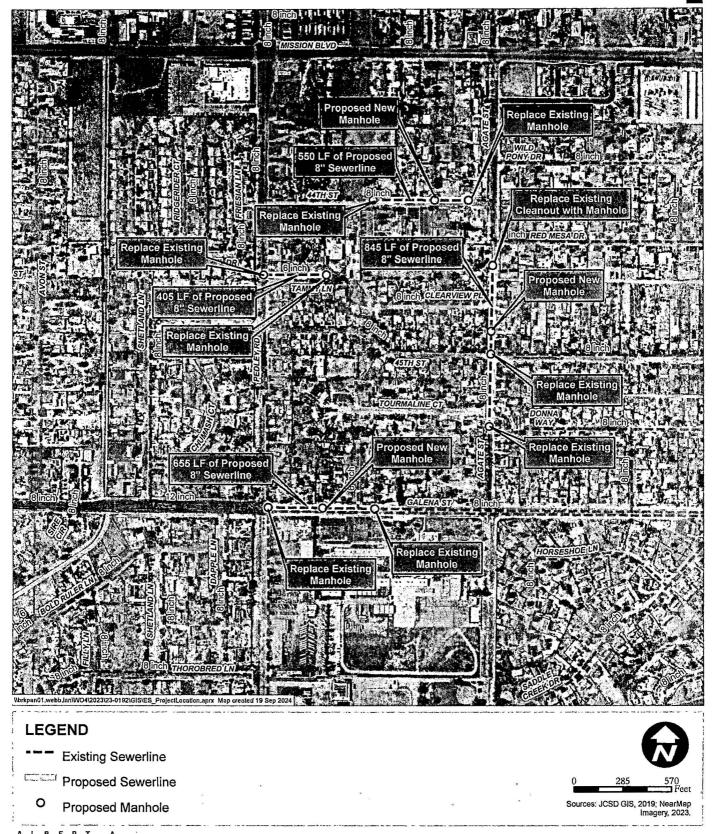

### **Sewer Pipeline Replacement**

- existing 8-inch diameter CML/W water pipeline in place and replace it with 1,555 LF of 8-inch diameter PVC water pipeline.
- 3. Agate Street: Abandon approximately 2,710 LF of existing 8-inch diameter CML/W water pipeline in place and replace it with 2,710 LF of 12-inch diameter PVC water pipeline. Remove approximately 845 LF of 8-inch diameter VCP sewer pipeline and replace it with 8-inch diameter PVC sewer pipeline at the same elevation.
- Clearview Place: Abandon approximately 750 LF of existing 6-inch diameter asbestos concrete pipe (ACP) water line and replace with 750 LF of 8-inch diameter PVC water pipeline.
- 5. Galena Street: Abandon approximately 1,385 LF of existing 10-inch diameter CML/W water pipeline in place and replace with 1,385 LF of 12-inch diameter PVC water pipeline. Remove approximately 665 feet of 8-inch diameter VCP sewer pipeline and replace it with 665 LF of 8-inch diameter PVC sewer pipeline at the same elevation.
- 6. Tammy Lane: Abandon approximately 420 LF of existing 2-inch diameter steel water pipeline and replace it with approximately 420 LF of 8-inch diameter PVC water pipeline in a future easement. Remove approximately 405 LF of existing 6-inch diameter VCP sewer pipeline and replace it with 405 LF of 8-inch diameter PVC sewer pipeline at the same elevation.
- Tourmaline Court: Abandon approximately 930 feet of existing 6-inch diameter water line and replace with approximately 930 feet of 8-inch diameter water line.
- Pedley Road: Abandon existing 6-inch diameter CML/W water pipeline and move services to adjacent existing 12-inch diameter water pipeline, install 12-inch water connection to existing system.