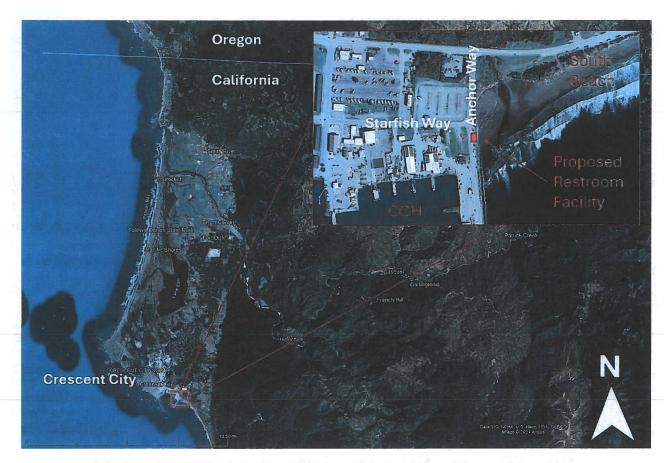

#### **Project Location**

The restroom facility is proposed to be located approximately 100 feet south of the intersection of Starfish Way and Anchor Way within Crescent City Harbor. This location is next to the Crescent City sign and picnic table and is accessible via Starfish Way and Anchor Way public roads. Visitors to South Beach can easily access the restroom facility by utilizing these roads. People have been using the surrounding paved area for parking. There is potential for designated parking space to be created across the street in the future. Refer to Figure 1, Figure 2, and Figure 3.

Figure 1. Vicinity map of South Beach restroom facility.

Figure 2. Location map and outline of South Beach restroom facility.

Figure 3. Crescent City Harbor Sign and Picnic Table Next to Proposed Restroom Location.