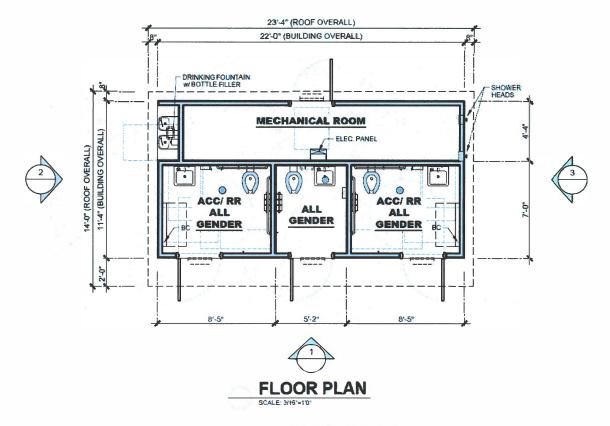

#### **Proposed Project Action**

The Crescent City Harbor District (CCHD) proposes to install a public restroom facility which includes three private all-gender restroom stalls, two outdoor showers, and two water fountains/fill stations. The restroom facility is ADA compliant and will be easily accessible to people utilizing the CCHD docks and visiting the adjacent, scenic South Beach.

#### Design

The proposed restroom facility would be pre-manufactured. The facility would be ADA compliant and house three all-gender private restrooms (stalls), two outdoor showers, and two water fountains/fill stations. Connections to water, sewer, and electrical conduit lines are needed following placement of the restroom facility. These utility lines are connected to the restroom facility's internal electrical panel. The proposed location for the restroom facility will require new connections to the electric, water, and sewer utility lines due to the proposed restroom facility being further than 6 feet of the connection points. Refer to Figure 4 and Figure 5.

Figure 4. Front and left side of restroom facility.

Figure 5. Front and right side of restroom facility.

Figure 6. Floor plan of restroom facility.

Figure 7. First schematic elevation drawing.

SCALE:3/46°=1'-0"