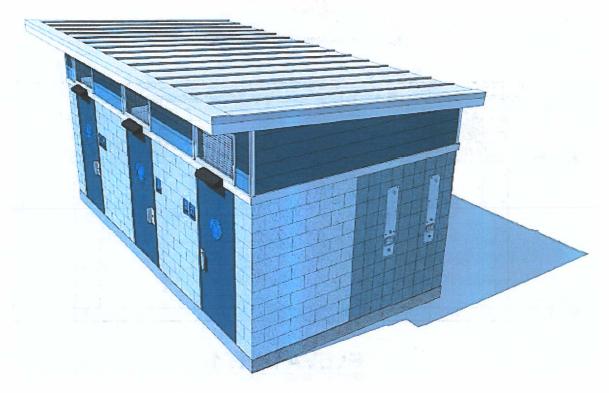

#### Design

The proposed restroom facility would be pre-manufactured. The facility would be ADA compliant and house three all-gender private restrooms (stalls), two outdoor showers, and two water fountains/fill stations. Connections to water, sewer, and electrical conduit lines are needed following placement of the restroom facility. These utility lines are connected to the restroom facility's internal electrical panel. The proposed location for the restroom facility will require new connections to the electric, water, and sewer utility lines due to the proposed restroom facility being further than 6 feet of the connection points. Refer to Figure 4 and Figure 5.

The proposed restroom would be pre-manufactured offsite atop an 8" thick subgrade concrete slab, trucked to the site, and placed on the preprepared building pad using a crane. The proposed building structure is approximately 12 feet tall and 11 feet wide. After the building structure is placed, internal building plumbing connections and connections from the electrical panel to the building's fixtures would be completed. Refer to Figure 6, Figure 7, Figure 8, and Figure 9.

Figure 4. Front and left side of restroom facility.

Figure 5. Front and right side of restroom facility.

Figure 6. Floor plan of restroom facility.

Figure 7. First schematic elevation drawing.

SCALE:3/46°=1'-0"