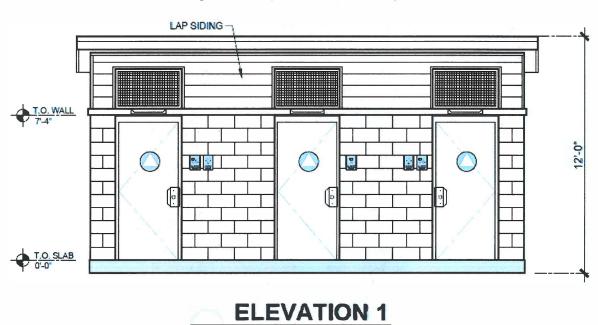

Figure 4. Front and left side of restroom facility.

Figure 5. Front and right side of restroom facility.

Figure 6. Floor plan of restroom facility.

Figure 7. First schematic elevation drawing.

SCALE:3/46°=1'-0"

THIS CONCEPTUAL/ PRELIMINARY DESIGN AND THE 3D RENDERING IS AN ARTISTIC INTERPRETATION OF THE DESIGN. IT IS NOT MEANT TO BE AN EXACT RENDITION OF THE FINISH PRODUCT. SOME ITEMS MAY NOT BE STANDARD AND / OR SUBJECT TO CHANGE DURING PROJECT DEVELOPMENT