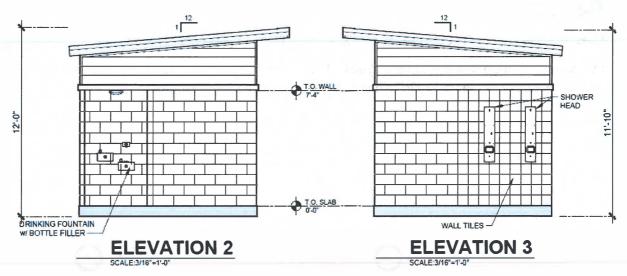

The proposed restroom would be pre-manufactured offsite atop an 8" thick subgrade concrete slab, trucked to the site, and placed on the preprepared building pad using a crane. The proposed building structure is approximately 12 feet tall and 11 feet wide. After the building structure is placed, internal building plumbing connections and connections from the electrical panel to the building's fixtures would be completed. Refer to Figure 6, Figure 7, Figure 8, and Figure 9.

Figure 8. Second and third schematic elevation drawing.

Figure 9. Location Map of Utility Lines.