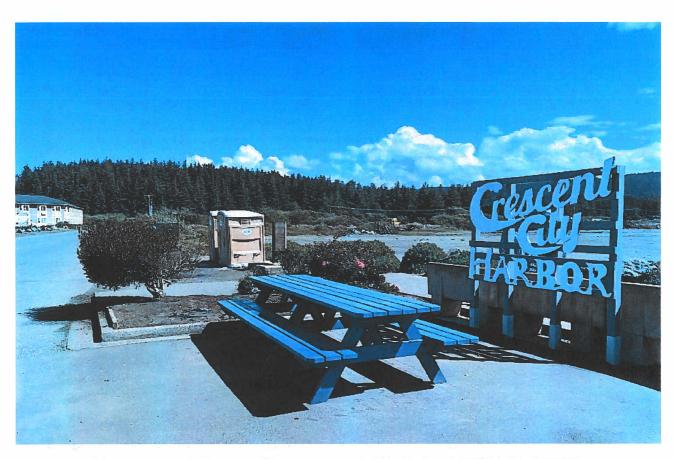

#### **Project Location**

The restroom facility is proposed to be located approximately 100 feet south of the intersection of Starfish Way and Anchor Way within Crescent City Harbor. This location is next to the Crescent City sign and picnic table and is accessible via Starfish Way and Anchor Way public roads. Visitors to South Beach can easily access the restroom facility by utilizing these roads. People have been using the surrounding paved area for parking. There is potential for designated parking space to be created across the street in the future. Refer to Figure 1, Figure 2, and Figure 3.

Figure 1. Vicinity map of South Beach restroom facility.

Figure 2. Location map and outline of South Beach restroom facility.

Figure 3. Crescent City Harbor Sign and Picnic Table Next to Proposed Restroom Location.