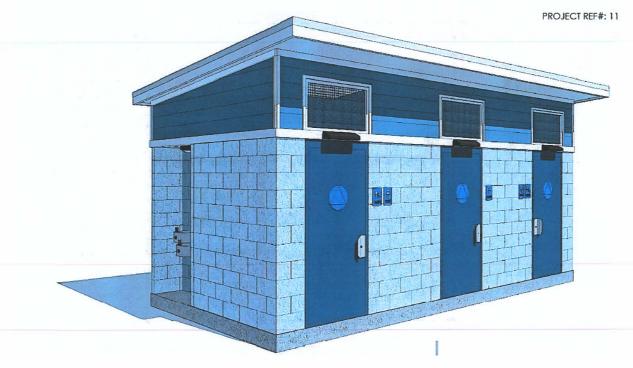

#### Design

The proposed restroom facility would be pre-manufactured. The facility would be ADA compliant and house three all-gender private restrooms (stalls), two outdoor showers, and two water fountains/fill stations. Connections to water, sewer, and electrical conduit lines are needed following placement of the restroom facility. These utility lines are connected to the restroom facility's internal electrical panel. The proposed location for the restroom facility will require new connections to the electric, water, and sewer utility lines due to the proposed restroom facility being further than 6 feet of the connection points. Refer to Figure 4 and Figure 5.

The proposed restroom would be pre-manufactured offsite atop an 8" thick subgrade concrete slab, trucked to the site, and placed on the preprepared building pad using a crane. The proposed building structure is approximately 12 feet tall and 11 feet wide. After the building structure is placed, internal building plumbing connections and connections from the electrical panel to the building's fixtures would be completed. Refer to Figure 6, Figure 7, Figure 8, and Figure 9.

Figure 4. Front and left side of restroom facility.

Figure 5. Front and right side of restroom facility.

Figure 6. Floor plan of restroom facility.

Figure 7. First schematic elevation drawing.

SCALE:3/46°=1'-0"