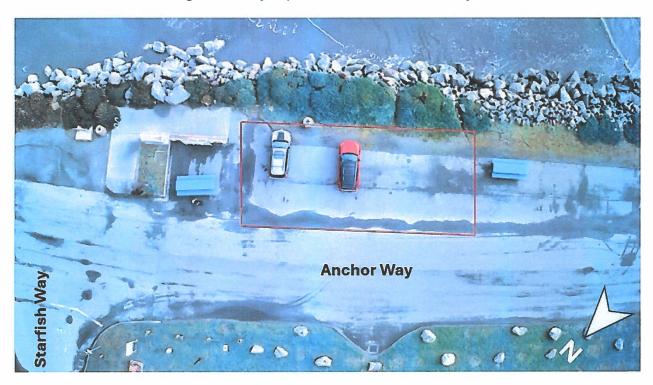

#### **Project Location**

The restroom facility is proposed to be located approximately 100 feet south of the intersection of Starfish Way and Anchor Way within Crescent City Harbor. This location is next to the Crescent City sign and picnic table and is accessible via Starfish Way and Anchor Way public roads. Visitors to South Beach can easily access the restroom facility by utilizing these roads. People have been using the surrounding paved area for parking. There is potential for designated parking space to be created across the street in the future. Refer to Figure 1, Figure 2, and Figure 3.

Figure 1. Vicinity map of South Beach restroom facility.

Figure 2. Location map and outline of South Beach restroom facility.

Figure 3. Crescent City Harbor Sign and Picnic Table Next to Proposed Restroom Location.