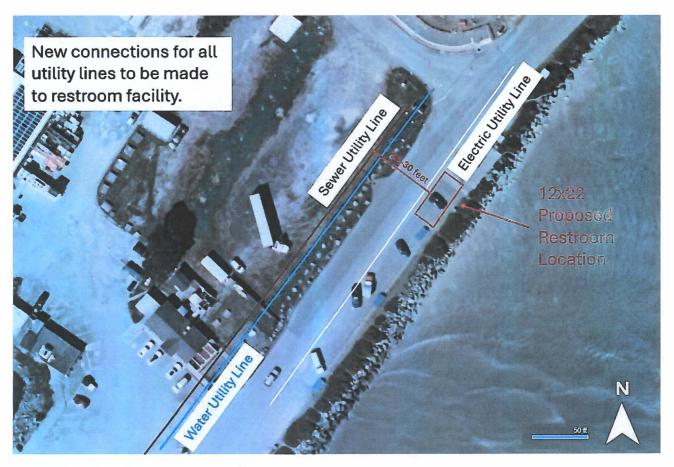

#### Design

The proposed restroom facility would be pre-manufactured. The facility would be ADA compliant and house three all-gender private restrooms (stalls), two outdoor showers, and two water fountains/fill stations. Connections to water, sewer, and electrical conduit lines are needed following placement of the restroom facility. These utility lines are connected to the restroom facility's internal electrical panel. The proposed location for the restroom facility will require new connections to the electric, water, and sewer utility lines due to the proposed restroom facility being further than 6 feet of the connection points. Refer to Figure 4 and Figure 5.

Figure 8. Second and third schematic elevation drawing.

Figure 9. Location Map of Utility Lines.