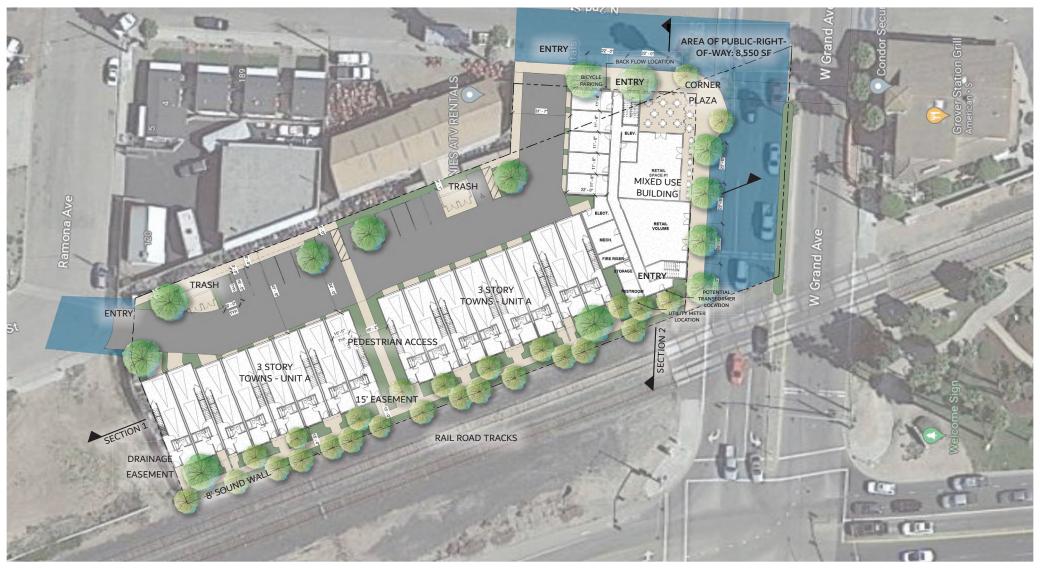

#### **PROJECT DESCRIPTION**

NEW CONSTRUCTION OF A PROPOSED FOUR-STORY MIXED-USE BUILD-ING AT 197 W GRAND AVE IN GROVER BEACH, CA. THE GROUND FLOOR CONTAINS 2,077 SF OF COMMERCIAL/RESTAURANT SPACE, ALONG W GRAND AVE AS WELL RESIDENTIAL LINITS FLOORS 2-4 ARE ALONG W GRAND AVE, AS WELL RESIDENTIAL UNITS. FLOORS 2-4 ARE RESIDENTIAL UNITS ONLY, AND THERE IS RESIDENTIAL ONLY ON THE NON GRAND FRONTAGE. THERE ARE 57 TOTAL PARKING SPACES PROVIDED, 11 OF WHICH OF ARE ON THE STREET.

#### **PROJECT STATS**

AREA

HEIGH

| AND DENSITY     | ZONING: CVS                                                                          | COUNT      |
|-----------------|--------------------------------------------------------------------------------------|------------|
|                 | TOTAL SITE AREA                                                                      | 1.03 ACRES |
|                 | DENSITY TAKEN TO CENTER OF STREET                                                    |            |
|                 | DENSITY SITE AREA                                                                    | 1.16 ACRES |
|                 | ALLOWABLE UNITS                                                                      | 23 DU'S    |
|                 | FLOOR AREA RATIO (FAR): 2.46<br>1.03 ACRES (44,866.8 SF) X 3 = 134,598 SF<br>ALLOWED | 111,080 SF |
|                 | SITE AREA = 1.03 ACRES, 1.16 ACRES IN-<br>CLUDING HALF OF ROW. = 23 DU               |            |
|                 | LOT COVERAGE                                                                         | 40%        |
| IT AND SETBACKS |                                                                                      |            |
|                 | ALLOWED HEIGHT                                                                       | 55 FEET    |
|                 | PROPOSED HEIGHT                                                                      | 55 FEET    |
|                 | SETBACKS                                                                             | 0 FEET     |
|                 |                                                                                      |            |

#### AREA CALCULATIONS

RESIDENTIAL 49,776 SF PRIVATE OPEN SPACE 18,452 SF (AVG: 800 SF) COMMERCIAL 2,500 SF COMMON INDOOR SPACE 3,722 SF TOTAL BUILDING FOOTPRINT 18,141 SF LANDSCAPE AREA 4,582 SF PAVERS 2,024 SF PARKING LOTS/WALKS/DRIVEWAYS 13,060 SF DEVELOPMENT FOOTPRINT 44,158 SF