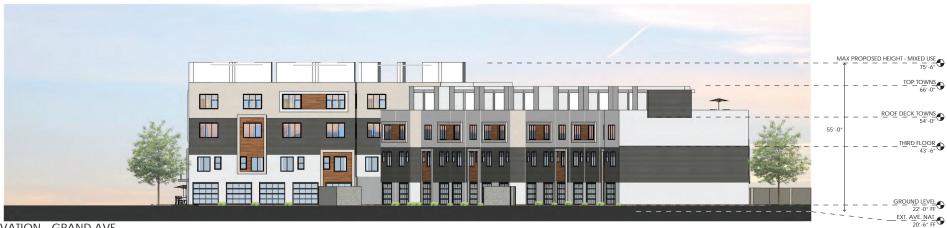

USET ELEVATION (TOWARDS RAILROAD TRACKS)

3/32\* = 1'-0" (24 X 36 SHEET)
NATURAL GRADE CALCULATION: 21+20=41/2= 20.5

17 APRIL. 2024 2636-01-RS21

1 3/32" - 1-0" (24 X 36 SHEET)

2 NORTH ELEVATION - GRAND AVE.

NATURAL GRADE CALCULATION: 21+20=41/2= 20.5

17 APRIL. 2024 13 2636-01-RS21

NATURAL GRADE CALCULATION: 21+20=41/2= 20.5

СССЕВ

CCCB

design group

17 APRIL. 2024 2636-01-RS21

WOOD LOOK PLANKS