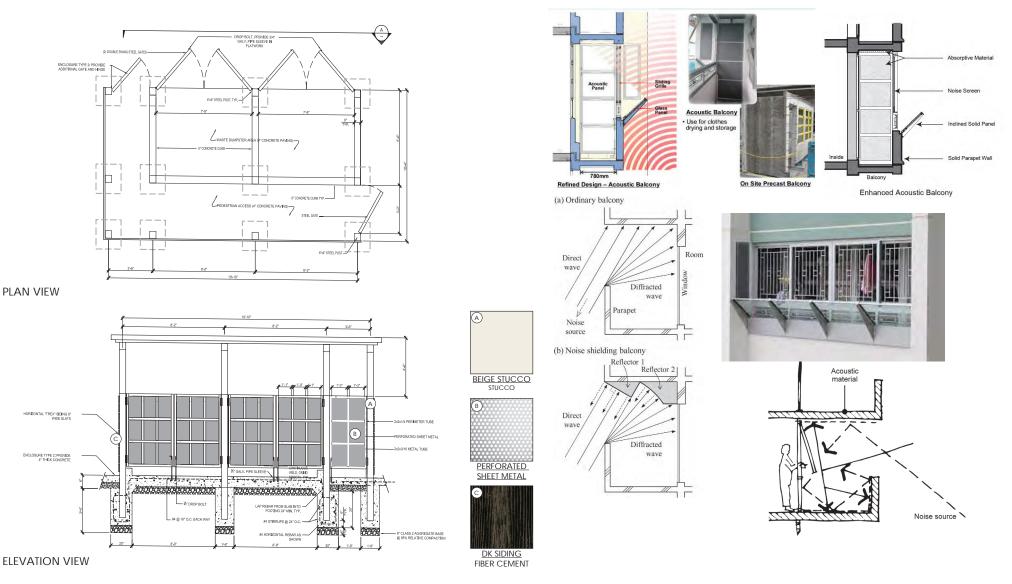

## **TRASH ENCLOSURE**

## SOUND SOLUTIONS/IDEAS

## TRASH ENCLOSURE 197 W GRAND AVE - GROVER BEACH