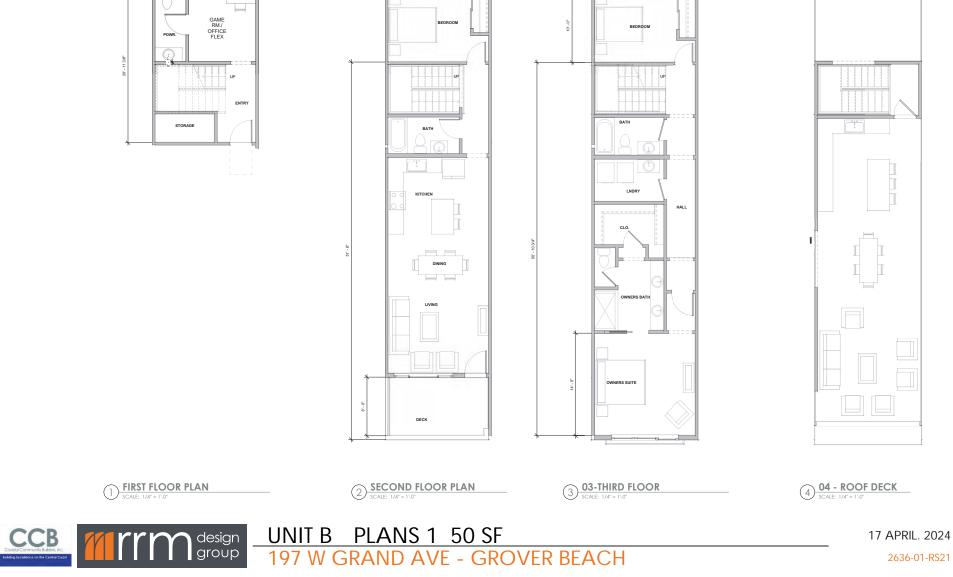

#### TITLE SHEET SITE LOCATION SITE SURVEY A3 SIIE SURVEY DEMOLITION PLAN SITE PLAN / GROUND FLOOR PLAN SECOND FLOOR PLAN THIRD FLOOR PLAN FOURTH FLOOR/ROOF DECK PLAN UNIT A PLANS A4 A4 A5 A6 A7 A8 A9 A10 UNIT B PLAN A10 UNIT 8 PLAN A11 UNITS C, D, E, ENLARGED PLANS A12 BUILDING ELEVATIONS A13 BUILDING ELEVATIONS A14 BUILDING ELEVATIONS A15 SITE SECTIONS A16 A17 COLORS & MATERIALS ARCHITECTURAL INSPIRATION Δ18 TRASH ENCLOSURE PRELIMINARY GRADING PLAN HORIZONTAL CONTROL PLAN & COMPOSITE UTILITY PLAN FIRE TRUCK TURNING PLAN C1 C2 C3

UNIT MIX

| 2 | 6.30 | 5-0 | 1-1 | <b>R</b> S2 |
|---|------|-----|-----|-------------|

SURFACE SPACES

STREET SPACES

DENSITY

(16 1,800 3BD TOWNS - UNIT A)

(4 1,900 3BD TOWNS - UNIT B)

(3 CUSTOM 1,800 3BD UNIT C-E)

23 TOTAL UNITS (23 DU'S)

CALCULATION

1/4 SPACES SPACES GUEST /UNIT

1:450 SPACES COMMERCIAL

TANDEM GARAGE SPACES

GARAGE SPACE (FOR UNITS ABOVE RE-TAIL)

15 600 SOLIARE EFET EQOTPRINT

(2.077 SE PLUS CORNER PATIO)