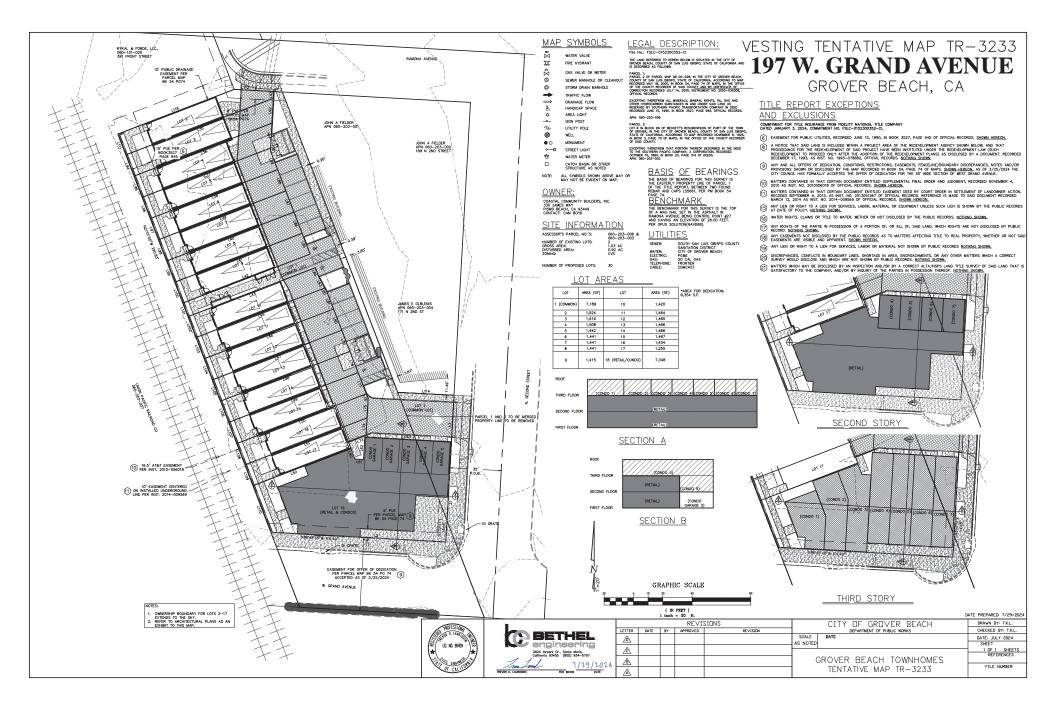

#### **PROJECT DIRECTORY**

APN:

| CLIENT:          | COASTAL COMMUNITY BUILDERS, INC<br>330 JAMES WAY<br>PISMO BEACH, CA 93149<br>CONTACT: CAM BOYD<br>PHONE: (805) 556-3360<br>EMAIL: CBOYD@CCB1 NET                      |
|------------------|-----------------------------------------------------------------------------------------------------------------------------------------------------------------------|
| ARCHITECT:       | RRM DESIGN GROUP<br>3765 S. HIGUERA STREET, SUITE 102<br>SAN LUIS OBISPO, CA 93401<br>CONTACT: SCOTT MARTIN<br>PHONE: (805)-543-1794<br>EMAIL: SAMARTIN@RRMDESIGN.COM |
| ENGINEERING:     | BETHEL ENGINEERING<br>2624 AIRPARK DRIVE,<br>SANTA MARIA, CA 93455<br>PHONE: (805)934-5767<br>FMAII : TREVOR@DBAENGINEERS CON                                         |
| LANDSCAPE:       | RRM DESIGN GROUP<br>3765 S. HIGUERA STREET, SUITE 102<br>SAN LUIS OBISPO, CA 93401<br>CONTACT: CHRIS DUFOUR<br>PHONE: (805) 903-1241<br>EMALI: CEDUFOUR@RRMDESIGN.CON |
| PROJECT ADDRESS: | 197 W. GRAND AVENUE                                                                                                                                                   |

GROVER BEACH. CA 93433 060-203-006 & 060-203-003

#### **PROJECT STATS**

AREA

HEIGH

| AND DENSITY     | ZONING: CVS                                                                          | COUNT      |
|-----------------|--------------------------------------------------------------------------------------|------------|
|                 | TOTAL SITE AREA                                                                      | 1.03 ACRES |
|                 | DENSITY TAKEN TO CENTER OF STREET                                                    |            |
|                 | DENSITY SITE AREA                                                                    | 1.16 ACRES |
|                 | ALLOWABLE UNITS                                                                      | 23 DU'S    |
|                 | FLOOR AREA RATIO (FAR): 2.46<br>1.03 ACRES (44,866.8 SF) X 3 = 134,598 SF<br>ALLOWED | 111,080 SF |
|                 | SITE AREA = 1.03 ACRES, 1.16 ACRES IN-<br>CLUDING HALF OF ROW. = 23 DU               |            |
|                 | LOT COVERAGE                                                                         | 40%        |
| IT AND SETBACKS |                                                                                      |            |
|                 | ALLOWED HEIGHT                                                                       | 55 FEET    |
|                 | PROPOSED HEIGHT                                                                      | 55 FEET    |
|                 | SETBACKS                                                                             | 0 FEET     |
|                 |                                                                                      |            |

#### AREA CALCULATIONS

RESIDENTIAL 49,776 SF PRIVATE OPEN SPACE 18,452 SF (AVG: 800 SF) COMMERCIAL 2,500 SF COMMON INDOOR SPACE 3,722 SF TOTAL BUILDING FOOTPRINT 18,141 SF LANDSCAPE AREA 4,582 SF PAVERS 2,024 SF PARKING LOTS/WALKS/DRIVEWAYS 13,060 SF DEVELOPMENT FOOTPRINT 44,158 SF

EXISTING IMPERVIOUS SURFACE 23,000 SF PROPOSED IMPERVIOUS SURFACE 31,201 SF (8,201 SF INCREASE) PRIVATE OPEN SPACE PER UNIT 553 SF AVG. PER UNIT

TABLE A ITEM NOTES ITEM 2 - ADDRESSE OF SURVEYED PROPERTY; 197 W. GRAND AVE, GROVER BEACH, CA.

MAP SYMBOLS

WATER VALVE

FIRE HYDRANT

TRAFFIC FLOW

DRAINAGE FLOW

SIGN POST

UTILITY POLE

STREET LIGHT

WATER METER

HANDICAP SPACE AREA LIGHT

GAS VALVE OR METER

STORM DRAIN MANHOLE

SEWER MANHOLE OR CLEANOUT

×

ᄍ

© Z2

Ø

-

†) \* \*

\_

Ъ

00 WELL

... MONUMENT