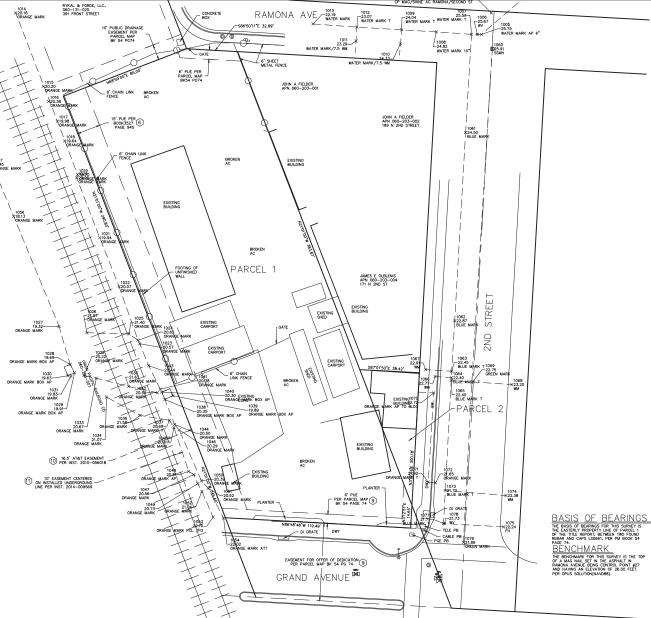

## SITE SURVEY 197 W GRAND AVE - GROVER BEACH

ITEM 9 - PARKING SPACE COUNT - NO STRIPING VISIBLE. ITEM 10 - DISTANCES FROM FACE OF BUILDINGS TO ADJACENT PROPERTY LINES AND THE SITE WALL ALONG THE EASTERLY PROPERTY LINE ARE SHOWN HEREON.

ITEM 3 - FLOOD ZONE'S AFFECTING THE PROPERTY: "AREA OF MI FLOOD HAZARD, ZONE X" AS SHOWN PER MAP NO. 06079C1582H COMMUNITY NUMBER 060306 CITY OF GROVER BEACH. ITEM 4 - THE LAND AREA OF THE PROPERTY SURVEYED IS 7.65 ACRES. ITEM 8 - ALL SUBSTANTIAL AND READILY VISIBLE FEATURES ARE SHOWN HEREON.

TABLE A ITEM NOTES ITEM 2 - ADDRESSE OF SURVEYED PROPERTY; 197 W. GRAND AVE, GROVER BEACH, CA.

MAP SYMBOLS

WATER VALVE

FIRE HYDRANT

TRAFFIC FLOW

DRAINAGE FLOW

SIGN POST

UTILITY POLE

\*

<u>م</u>

MAG/SHINE AC RAMONA/SECOND S

SURVEYORS NOTES THIS ALTA/NSPS SURVEY IS BASED ON THE COMMITMENT FOR TITLE INSURANCE FROM FIDELITY NATIONAL TITLE COMPANY DATED JANUARY 3, 2024. COMMITMENT NO. ESI COMPACIO BEARINGS AND DISTANCES SHOWN HEREON ARE PER PARCEL MAP BOOK 54 PAGE 74, AND RECORD OF SURVEY BOOK 9, PAGE 45, OFFICIAL RECORDS,

REQUIREMENTS FOR ALTA/NSPS LAND TITLE SURVEYS, JOINTL' ALTA AND NSPS, AND INCLUDES ITEMS 2,3,4,5,8,9,13,16,17,0F WAS COMPLETED ON APRIL 26, 2023, UTILITY MARKS COLLECT

DATE OF PLAT OR MAP FEBRUARY 14, 2024