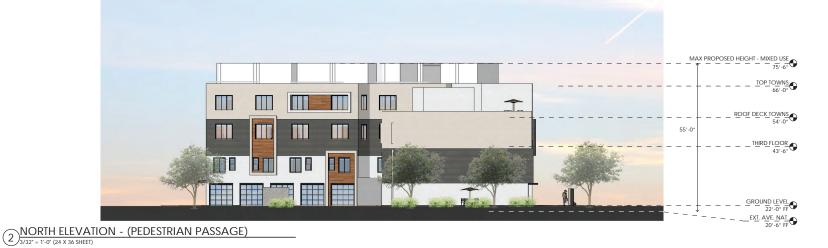

USET ELEVATION (TOWARDS RAILROAD TRACKS)

3/32\* = 1'-0" (24 X 36 SHEET)
NATURAL GRADE CALCULATION: 21+20=41/2= 20.5

17 APRIL. 2024 2636-01-RS21

1 3/32" - 1-0" (24 X 36 SHEET)

2 NORTH ELEVATION - GRAND AVE.

NATURAL GRADE CALCULATION: 21+20=41/2= 20.5

17 APRIL. 2024 13 2636-01-RS21

NATURAL GRADE CALCULATION: 21+20=41/2= 20.5

СССЕВ

CCCB

design group

17 APRIL. 2024 2636-01-RS21

WOOD LOOK PLANKS