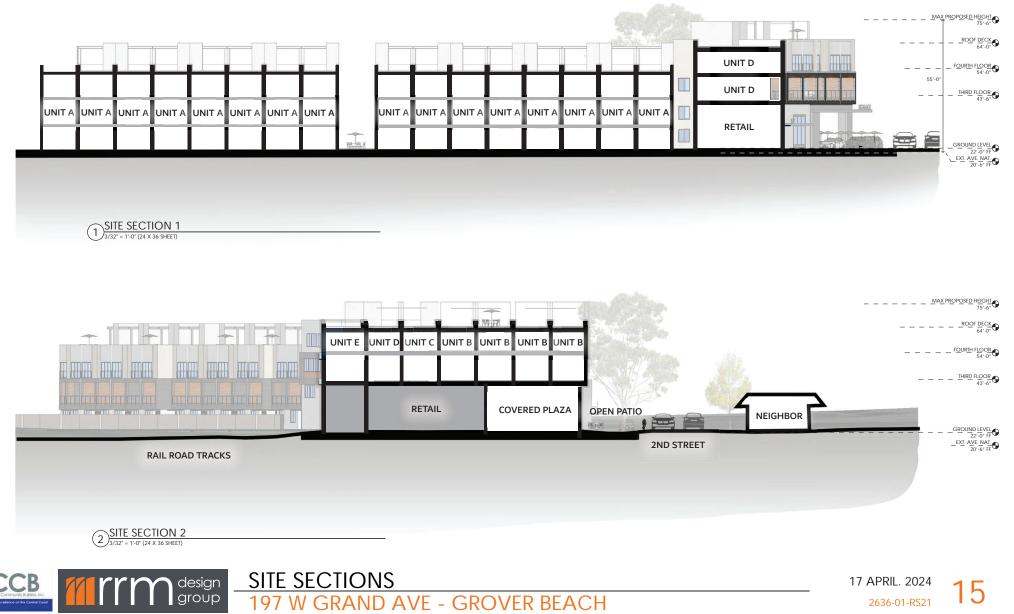

#### LEGAL DESCRIPTION: File No.: FSLC-0152300352-CI

5

SITE PLAN GROUND FLOOR PLAN 197 W GRAND AVE - GROVER BEACH

17 APRIL. 2024

2636-01-RS21

HEEK SHEET

17 APRIL. 2024

2636-01-RS21