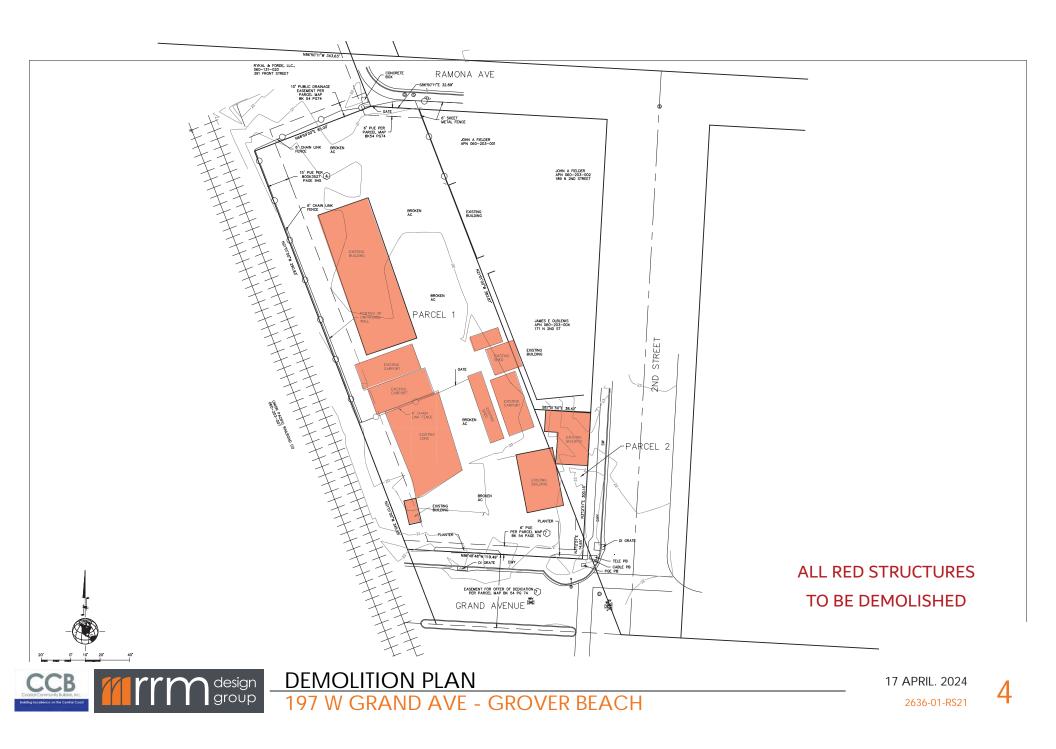

#### LEGAL DESCRIPTION: File No.: FSLC-0152300352-CI

5

SITE PLAN GROUND FLOOR PLAN 197 W GRAND AVE - GROVER BEACH

17 APRIL. 2024

2636-01-RS21

HEEK SHEET

17 APRIL. 2024

2636-01-RS21