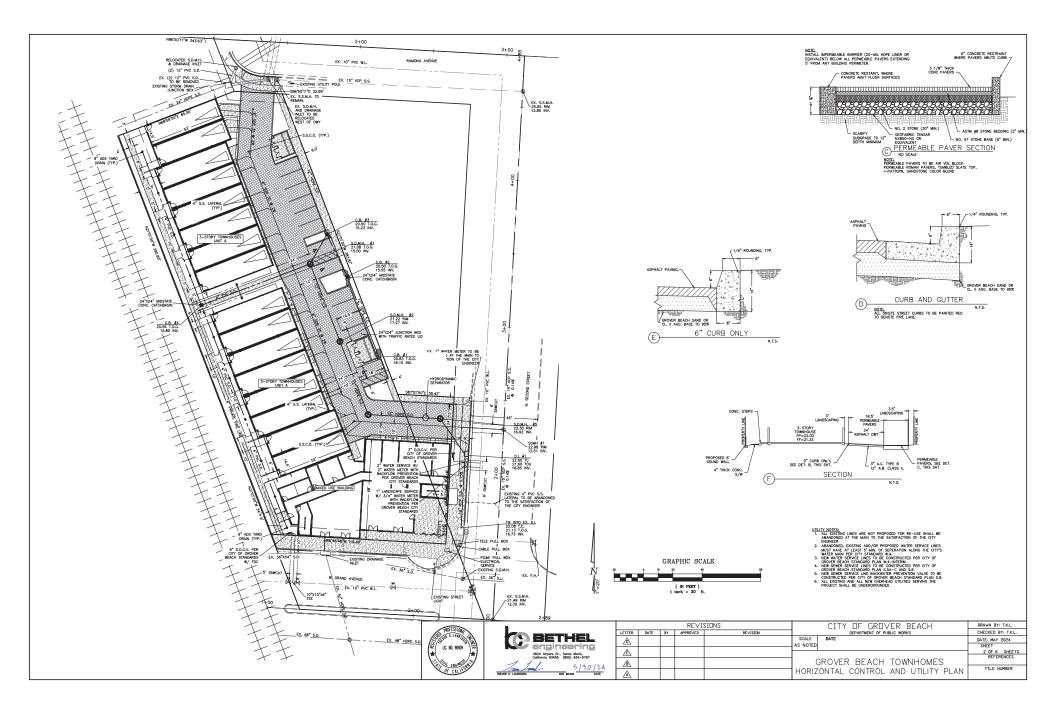

197 W GRAND AVE - GROVER BEACH

17 APRIL. 2024





2636-01-RS21



HEEK SHEET





17 APRIL. 2024







2636-01-RS21



USET ELEVATION (TOWARDS RAILROAD TRACKS)



3/32\* = 1'-0" (24 X 36 SHEET)
NATURAL GRADE CALCULATION: 21+20=41/2= 20.5



17 APRIL. 2024 2636-01-RS21



1 3/32" - 1-0" (24 X 36 SHEET)



2 NORTH ELEVATION - GRAND AVE.

NATURAL GRADE CALCULATION: 21+20=41/2= 20.5



17 APRIL. 2024 13 2636-01-RS21



NATURAL GRADE CALCULATION: 21+20=41/2= 20.5



СССЕВ







CCCB

design group

17 APRIL. 2024 2636-01-RS21









WOOD LOOK PLANKS





STEEL (BLACK)- MATTE POWDERCOATED STEEL







COLORS MATERIALS 197 W GRAND AVE - GROVER BEACH

17 APRIL. 2024 16 2636-01-RS21



## **TRASH ENCLOSURE**

## SOUND SOLUTIONS/IDEAS





## TRASH ENCLOSURE 197 W GRAND AVE - GROVER BEACH

















#### DESIGN KEY

#### PEDESTRIAN HARDSCAPE SURFACES

- CONCRETE WALKWAY 1
- (2) COLORED CONCRETE WALKWAY
- 3 DECORATIVE PAVING

|   | SITE AMENITIES                                |    |
|---|-----------------------------------------------|----|
| 4 | GROUND FLOOR RETAIL SPACE - INDOOR & OUTDOOR  | 10 |
| 5 | PROTECTED PATIO DINING - 3.5FT RAILING HEIGHT | Û  |
| 6 | DROUGHT TOLERANT LANDSCAPING                  | 12 |
| Ī | STREET TREES IN COMPACTED DG                  | 13 |
| 8 | OUTDOOR SHOWER & DOG RINSE STATION            | ~  |

9 BIKE RACKS

#### SITE INSFRASTRUCTURE TRASH ENCLOSURE

14

- ASPHALT VEHICULAR DRIVE AISLE AND PARKING LOT, TYPICAL
- 12 PERMEABLE VEHICULAR PAVING
- (13) PRECAST DECORATIVE WALL WITH VINE PLANTING - 8FT MAX HEIGHT
- WOOD PERIMETER FENCING 6FT