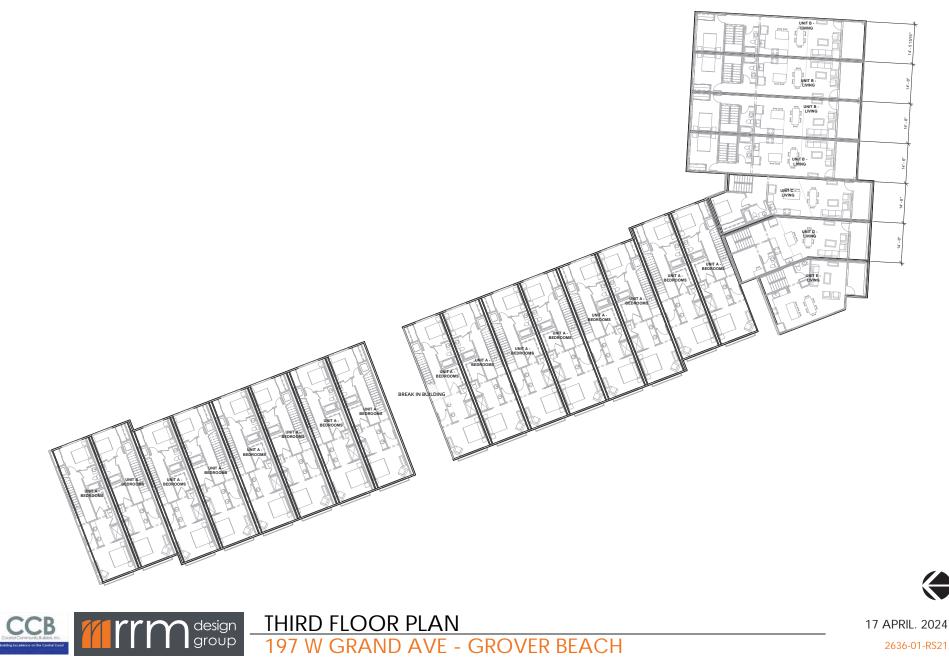

UNIT MIX

| 2 | 6.30 | 5-0 | 1-1 | <b>R</b> S2 |
|---|------|-----|-----|-------------|

SURFACE SPACES

STREET SPACES

DENSITY

(16 1,800 3BD TOWNS - UNIT A)

(4 1,900 3BD TOWNS - UNIT B)

(3 CUSTOM 1,800 3BD UNIT C-E)