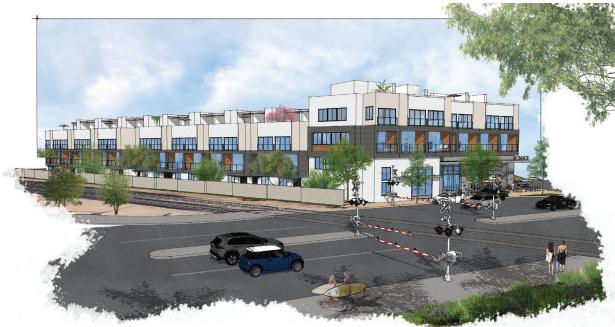

#### PERSPECTIVE VIEW - Intersection Grand AVE & Railroad Tracks

#### **PROJECT DESCRIPTION**

NEW CONSTRUCTION OF A PROPOSED FOUR-STORY MIXED-USE BUILD-ING AT 197 W GRAND AVE IN GROVER BEACH, CA. THE GROUND FLOOR CONTAINS 2,077 SF OF COMMERCIAL/RESTAURANT SPACE, ALONG W GRAND AVE AS WELL RESIDENTIAL LINITS FLOORS 2-4 ARE ALONG W GRAND AVE, AS WELL RESIDENTIAL UNITS. FLOORS 2-4 ARE RESIDENTIAL UNITS ONLY, AND THERE IS RESIDENTIAL ONLY ON THE NON GRAND FRONTAGE. THERE ARE 57 TOTAL PARKING SPACES PROVIDED, 11 OF WHICH OF ARE ON THE STREET.