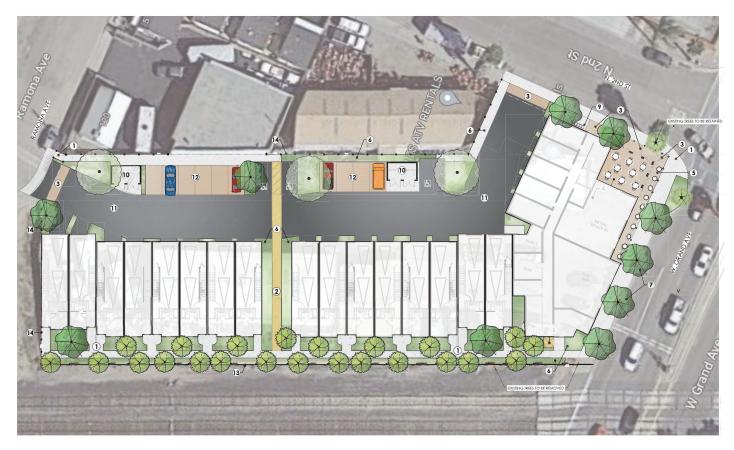

#### DESIGN KEY

#### PEDESTRIAN HARDSCAPE SURFACES

- CONCRETE WALKWAY 1
- (2) COLORED CONCRETE WALKWAY
- 3 DECORATIVE PAVING

|   | SITE AMENITIES                                |    |
|---|-----------------------------------------------|----|
| 4 | GROUND FLOOR RETAIL SPACE - INDOOR & OUTDOOR  | 10 |
| 5 | PROTECTED PATIO DINING - 3.5FT RAILING HEIGHT | Û  |
| 6 | DROUGHT TOLERANT LANDSCAPING                  | 12 |
| Ī | STREET TREES IN COMPACTED DG                  | 13 |
| 8 | OUTDOOR SHOWER & DOG RINSE STATION            | ~  |

9 BIKE RACKS

#### SITE INSFRASTRUCTURE TRASH ENCLOSURE

14

- ASPHALT VEHICULAR DRIVE AISLE AND PARKING LOT, TYPICAL
- 12 PERMEABLE VEHICULAR PAVING
- (13) PRECAST DECORATIVE WALL WITH VINE PLANTING - 8FT MAX HEIGHT
- WOOD PERIMETER FENCING 6FT MAX. HEIGHT