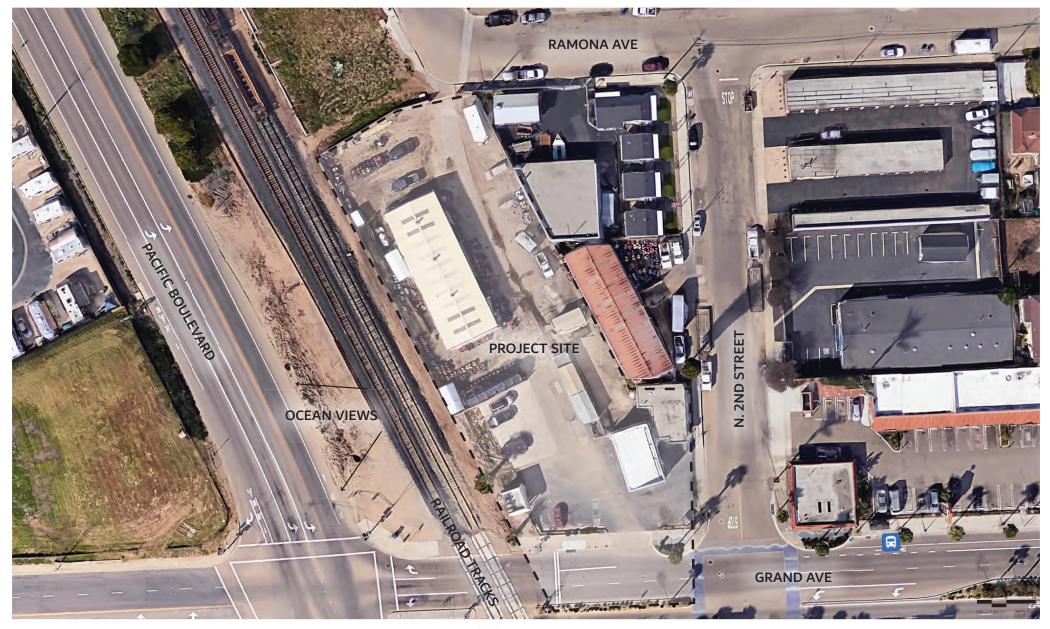

EQUIRED

TOTAL PARKING REQUIRED

TOTAL PARKING PROVIDED

AUTO PARKING

UNIT MIX

| 2 | 6.30 | 5-0 | 1-1 | <b>R</b> S2 |
|---|------|-----|-----|-------------|

SURFACE SPACES

STREET SPACES

DENSITY

(16 1,800 3BD TOWNS - UNIT A)

(4 1,900 3BD TOWNS - UNIT B)

(3 CUSTOM 1,800 3BD UNIT C-E)

23 TOTAL UNITS (23 DU'S)

CALCULATION

1/4 SPACES SPACES GUEST /UNIT

1:450 SPACES COMMERCIAL

TANDEM GARAGE SPACES

GARAGE SPACE (FOR UNITS ABOVE RE-TAIL)

15 600 SOLIARE EFET EQOTPRINT

(2.077 SE PLUS CORNER PATIO)

ALLOWED SITE AREA = 1.03 ACRES, 1.16 ACRES IN-CLUDING HALF OF ROW = 23 DU

RESIDENTIAL TOTAL ABOVE COMMERCIAL

RESIDENTIAL 1.5 SPACE PER UNIT

1-1500 PATIO

2,500 SQUARE FEET COMMERCIAL

COUNT

SPACE COUNT

34.5

5.75

47

56

32

13

5.5

# 197 W GRAND AVE 197 W GRAND AVE - GROVER BEACH





SITE LOCATION 197 W GRAND AVE - GROVER BEACH

17 APRIL. 2024 2636-01-RS21 BEACH PLACE



## SITE SURVEY 197 W GRAND AVE - GROVER BEACH





ITEM 9 - PARKING SPACE COUNT - NO STRIPING VISIBLE. ITEM 10 - DISTANCES FROM FACE OF BUILDINGS TO ADJACENT PROPERTY LINES AND THE SITE WALL ALONG THE EASTERLY PROPERTY LINE ARE SHOWN HEREON.

ITEM 3 - FLOOD ZONE'S AFFECTING THE PROPERTY: "AREA OF MI FLOOD HAZARD, ZONE X" AS SHOWN PER MAP NO. 06079C1582H COMMUNITY NUMBER 060306 CITY OF GROVER BEACH. ITEM 4 - THE LAND AREA OF THE PROPERTY SURVEYED IS 7.65 ACRES. ITEM 8 - ALL SUBSTANTIAL AND READILY VISIBLE FEATURES ARE SHOWN HEREON.

TABLE A ITEM NOTES ITEM 2 - ADDRESSE OF SURVEYED PROPERTY; 197 W. GRAND AVE, GROVER BEACH, CA.



MAP SYMBOLS

WATER VALVE

FIRE HYDRANT

TRAFFIC FLOW

DRAINAGE FLOW

SI