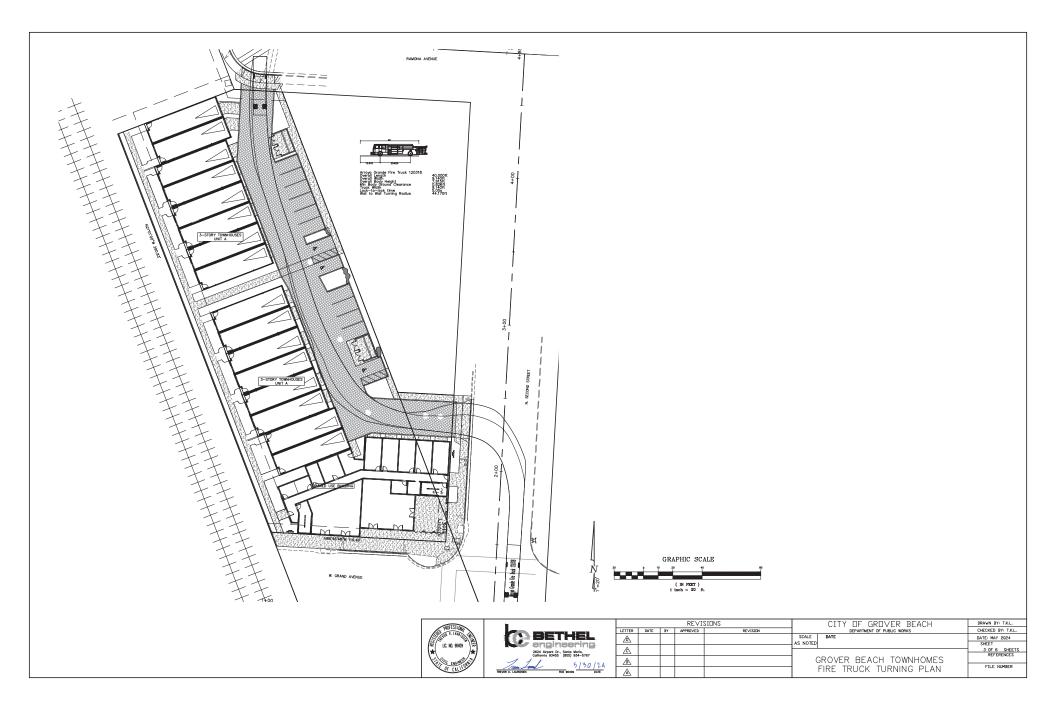

7 W GRAND AVE - GROVER BEACH

17 APRIL. 2024





2636-01-RS21



HEEK SHEET





17 APRIL. 2024







2636-01-RS21



USET ELEVATION (TOWARDS RAILROAD TRACKS)



3/32\* = 1'-0" (24 X 36 SHEET)
NATURAL GRADE CALCULATION: 21+20=41/2= 20.5



17 APRIL. 2024 2636-01-RS21



1 3/32" - 1-0" (24 X 36 SHEET)



2 NORTH ELEVATION - GRAND AVE.

NATURAL GRADE CALCULATION: 21+20=41/2= 20.5



17 APRIL. 2024 13 2636-01-RS21



NATURAL GRADE CALCULATION: 21+20=41/2= 20.5



СССЕВ







CCCB

design group

17 APRIL. 2024 2636-01-RS21









WOOD LOOK PLANKS





STEEL (BLACK)- MATTE POWDERCOATED STEEL







COLORS MATERIALS 197 W GRAND AVE - GROVER BEACH

17 APRIL. 2024 16 2636-01-RS21



## **TRASH ENCLOSURE**

## SOUND SOLUTIONS/IDEAS





## TRASH ENCLOSURE 197 W GRAND AVE - GROVER BEACH

















#### DESIGN KEY

#### PEDESTRIAN HARDSCAPE SURFACES

- CONCRETE WALKWAY 1
- (2) COLORED CONCRETE WALKWAY
- 3 DECORATIVE PAVING

|   | SITE AMENITIES                                |    |
|---|-----------------------------------------------|----|
| 4 | GROUND FLOOR RETAIL SPACE - INDOOR & OUTDOOR  | 10 |
| 5 | PROTECTED PATIO DINING - 3.5FT RAILING HEIGHT | Û  |
| 6 | DROUGHT TOLERANT LANDSCAPING                  | 12 |
| Ī | STREET TREES IN COMPACTED DG                  | 13 |
| 8 | OUTDOOR SHOWER & DOG RINSE STATION            | ~  |

9 BIKE RACKS

#### SITE INSFRASTRUCTURE TRASH ENCLOSURE

14

- ASPHALT VEHICULAR DRIVE AISLE AND PARKING LOT, TYPICAL
- 12 PERMEABLE VEHICULAR PAVING
- (13) PRECAST DECORATIVE WALL WITH VINE PLANTING - 8FT MAX HEIGHT
- WOOD PERIMETER FENCING 6FT MA