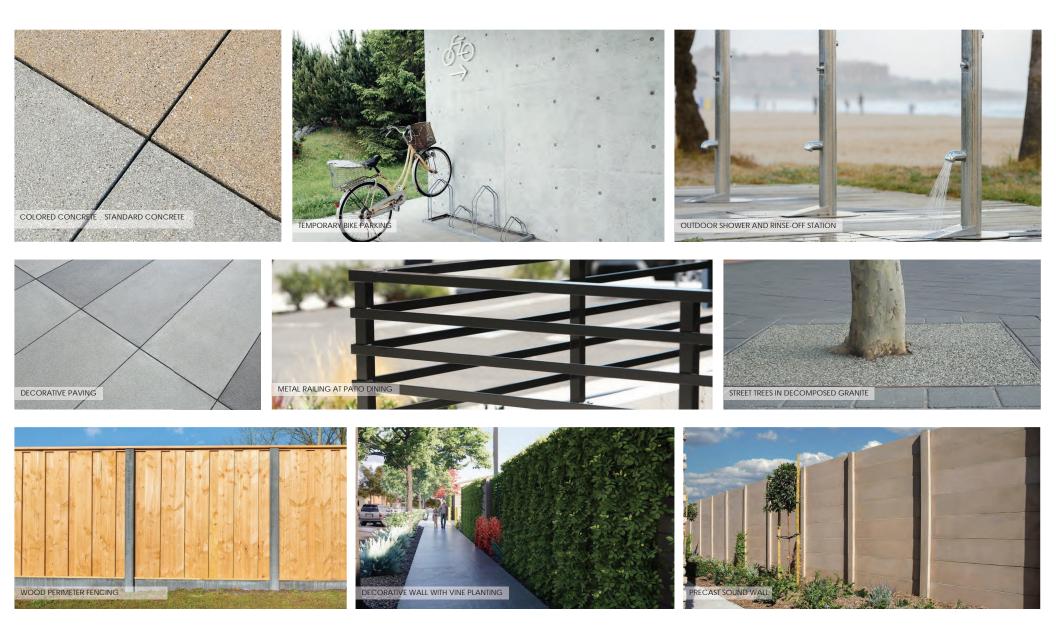

#### DESIGN KEY

#### PEDESTRIAN HARDSCAPE SURFACES

- CONCRETE WALKWAY 1
- (2) COLORED CONCRETE WALKWAY
- 3 DECORATIVE PAVING

|   | SITE AMENITIES                                |    |
|---|-----------------------------------------------|----|
| 4 | GROUND FLOOR RETAIL SPACE - INDOOR & OUTDOOR  | 10 |
| 5 | PROTECTED PATIO DINING - 3.5FT RAILING HEIGHT | Û  |
| 6 | DROUGHT TOLERANT LANDSCAPING                  | 12 |
| Ī | STREET TREES IN COMPACTED DG                  | 13 |
| 8 | OUTDOOR SHOWER & DOG RINSE STATION            | ~  |

9 BIKE RACKS

#### SITE INSFRASTRUCTURE TRASH ENCLOSURE

14

- ASPHALT VEHICULAR DRIVE AISLE AND PARKING LOT, TYPICAL
- 12 PERMEABLE VEHICULAR PAVING
- (13) PRECAST DECORATIVE WALL WITH VINE PLANTING - 8FT MAX HEIGHT
- WOOD PERIMETER FENCING 6FT MAX. HEIGHT