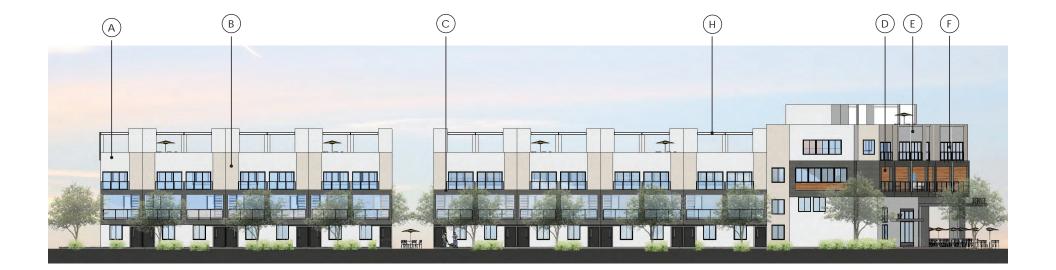

RDED LARE IS 1900 IN DOCK

THE LAND REFERRED TO HEREIN BELOW IS SITUATED IN THE CITY OF GROVER BEACH, COUNTY OF SAN LUIS OBISPO, STATE OF CALIFORNIA AND IS DESCRIBED AS FOLLOWS

#### LEGAL DESCRIPTION: File No.: FSLC-0152300352-CI







5

SITE PLAN GROUND FLOOR PLAN 197 W GRAND AVE - GROVER BEACH

17 APRIL. 2024





2636-01-RS21



HEEK SHEET





17 APRIL. 2024







2636-01-RS21



USET ELEVATION (TOWARDS RAILROAD TRACKS)



3/32\* = 1'-0" (24 X 36 SHEET)
NATURAL GRADE CALCULATION: 21+20=41/2= 20.5



17 APRIL. 2024 2636-01-RS21



1 3/32" - 1-0" (24 X 36 SHEET)



2 NORTH ELEVATION - GRAND AVE.

NATURAL GRADE CALCULATION: 21+20=41/2= 20.5



17 APRIL. 2024 13 2636-01-RS21



NATURAL GRADE CALCULATION: 21+20=41/2= 20.5



СССЕВ







CCCB

design group

17 APRIL. 2024 2636-01-RS21









WOOD LOOK PLANKS





STEEL (BLACK)- MATTE POWDERCOATED STEEL







COLORS MATERIALS 197 W GRAND AVE - GROVER BEACH

17 APRIL. 2024 16 2636-01-RS21



## **TRASH ENCLOSURE**

## SOUND SOLUTIONS/IDEAS





## TRASH ENCLOSURE 197 W GRAND AVE - GROVER BEACH

















#### DESIGN KEY

#### PEDESTRIAN HARDSCAPE SURFACES

- CONCRETE WALKWAY 1
- (2) COLORED CONCRETE WALKWAY
- 3 DECORATIVE PAVING

|   | SITE AMENITIES                                |    |
|---|-----------------------------------------------|----|
| 4 | GROUND FLOOR RETAIL SPACE - INDOOR & OUTDOOR  | 10 |
| 5 | PROTECTED PATIO DINING - 3.5FT RAILING HEIGHT | Û  |
| 6 | DROUGHT TOLERANT LANDSCAPING                  | 12 |
| Ī | STREET TREES IN COMPACTED DG                  | 13 |
| 8 | OUTDOOR SHOWER & DOG RINSE STAT