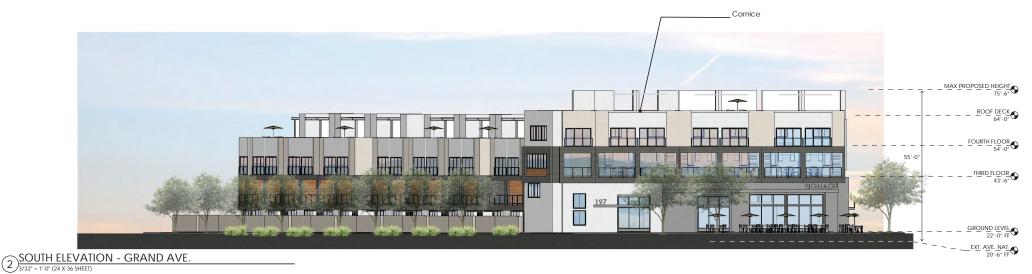

USET ELEVATION (TOWARDS RAILROAD TRACKS)

3/32\* = 1'-0" (24 X 36 SHEET)
NATURAL GRADE CALCULATION: 21+20=41/2= 20.5

17 APRIL. 2024 2636-01-RS21

1 3/32" - 1-0" (24 X 36 SHEET)

2 NORTH ELEVATION - GRAND AVE.