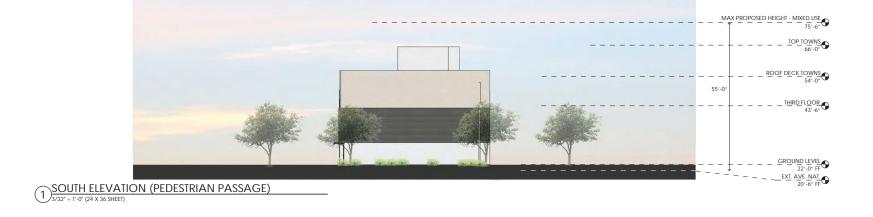

USET ELEVATION (TOWARDS RAILROAD TRACKS)

3/32\* = 1'-0" (24 X 36 SHEET)
NATURAL GRADE CALCULATION: 21+20=41/2= 20.5

17 APRIL. 2024 2636-01-RS21

1 3/32" - 1-0" (24 X 36 SHEET)

2 NORTH ELEVATION - GRAND AVE.

NATURAL GRADE CALCULATION: 21+20=41/2= 20.5

17 APRIL. 2024 13 2636-01-RS21

NATURAL GRADE CALCULATION: 21+20=41/2= 20.5

СССЕВ

CCCB

design group

17 APRIL. 2024 2636-01-RS21

WOOD LOOK PLANKS