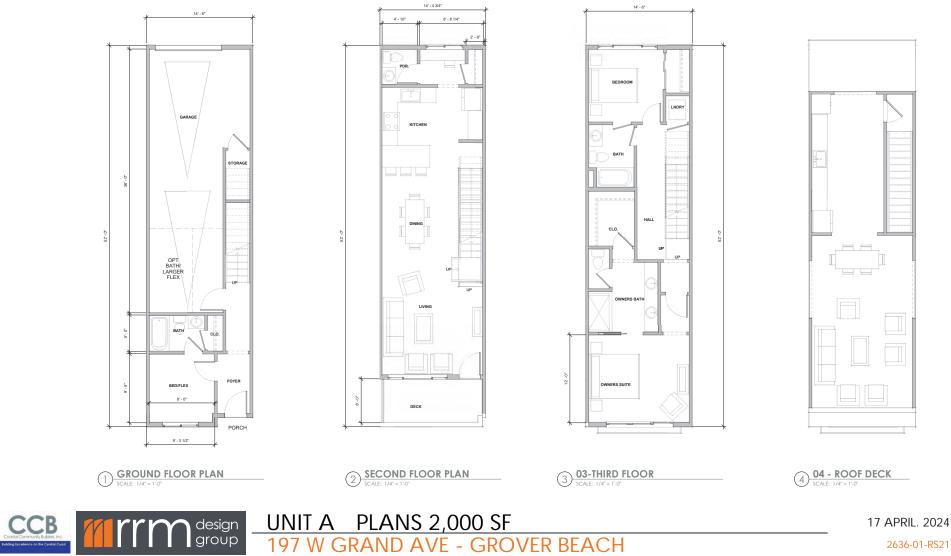

#### TITLE SHEET SITE LOCATION SITE SURVEY A3 SIIE SURVEY DEMOLITION PLAN SITE PLAN / GROUND FLOOR PLAN SECOND FLOOR PLAN THIRD FLOOR PLAN FOURTH FLOOR/ROOF DECK PLAN UNIT A PLANS A4 A4 A5 A6 A7 A8 A9 A10 UNIT B PLAN A10 UNIT 8 PLAN A11 UNITS C, D, E, ENLARGED PLANS A12 BUILDING ELEVATIONS A13 BUILDING ELEVATIONS A14 BUILDING ELEVATIONS A15 SITE SECTIONS A16 A17 COLORS & MATERIALS ARCHITECTURAL INSPIRATION Δ18 TRASH ENCLOSURE PRELIMINARY GRADING PLAN HORIZONTAL CONTROL PLAN & COMPOSITE UTILITY PLAN FIRE TRUCK TURNING PLAN C1 C2 C3

UNIT MIX

| 2 | 6.30 | 5-0 | 1-1 | <b>R</b> S2 |
|---|------|-----|-----|-------------|

SURFACE SPACES

STREET SPACES

DENSITY

(16 1,800 3BD TOWNS - UNIT A)

(4 1,900 3BD TOWNS - UNIT B)

(3 CUSTOM 1,800 3BD UNIT C-E)

23 TOTAL UNITS (23 DU'S)

CALCULATION

1/4 SPACES SPACES GUEST /UNIT

1:450 SPACES COMMERCIAL

TANDEM GARAGE SPACES

GARAGE SPACE (FOR UNITS ABOVE RE-TAIL)

15 600 SOLIARE EFET EQOTPRINT

(2.077 SE PLUS CORNER PATIO)