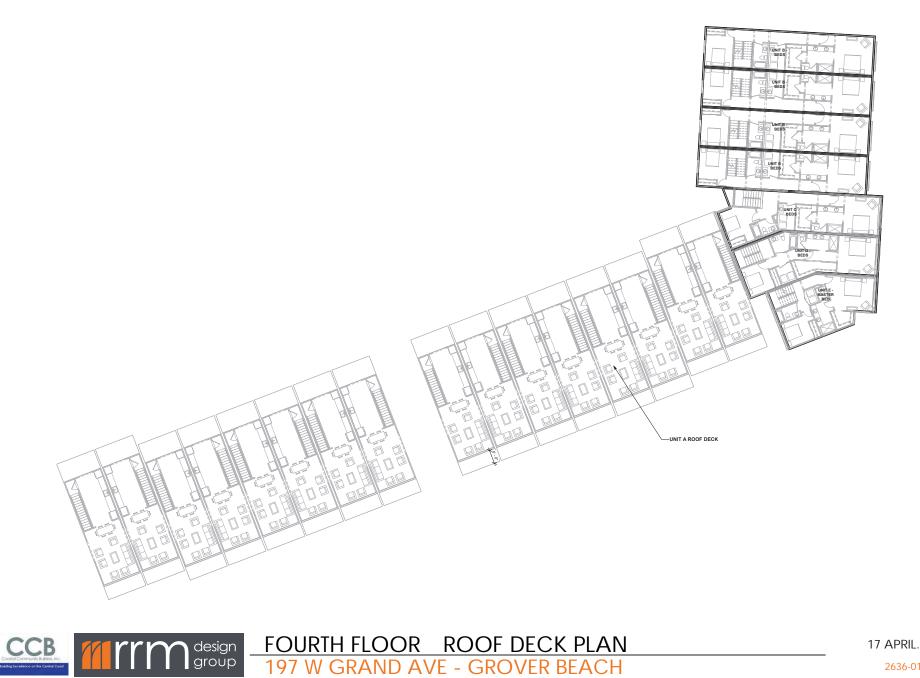

UNIT MIX

| 2 | 6.30 | 5-0 | 1-1 | <b>R</b> S2 |
|---|------|-----|-----|-------------|

SURFACE SPACES

STREET SPACES

DENSITY

(16 1,800 3BD TOWNS - UNIT A)

(4 1,900 3BD TOWNS - UNIT B)

(3 CUSTOM 1,800 3BD UNIT C-E)