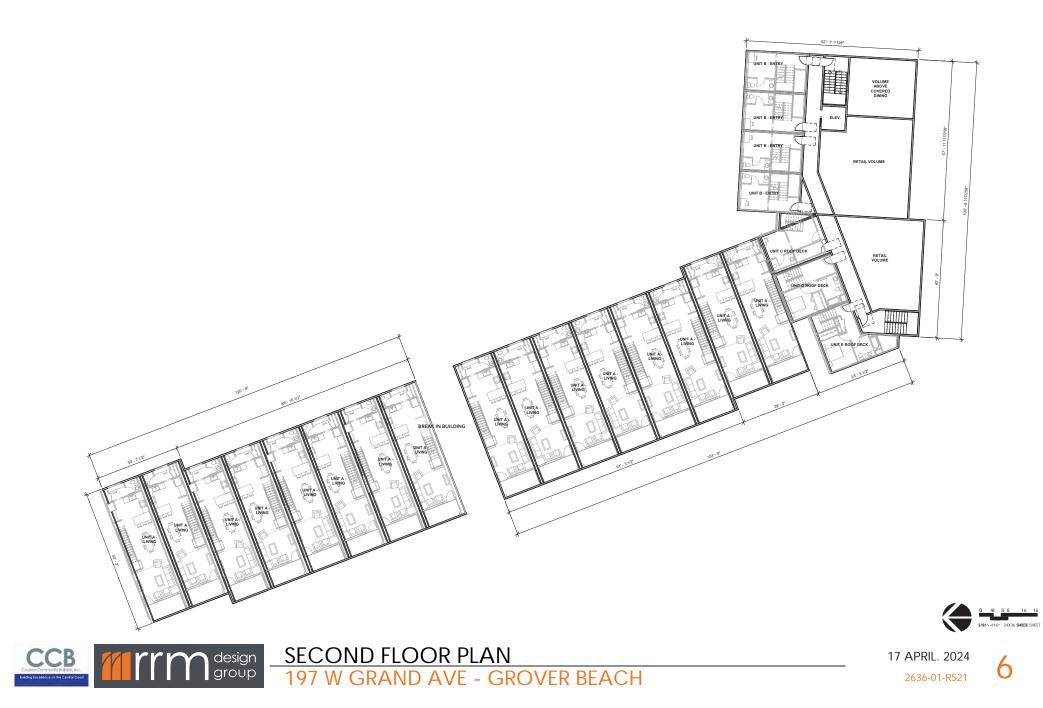

UNIT MIX

| 2 | 6.30 | 5-0 | 1-1 | <b>R</b> S2 |
|---|------|-----|-----|-------------|

SURFACE SPACES

STREET SPACES

DENSITY

(16 1,800 3BD TOWNS - UNIT A)

(4 1,900 3BD TOWNS - UNIT B)

(3 CUSTOM 1,800 3BD UNIT C-E)