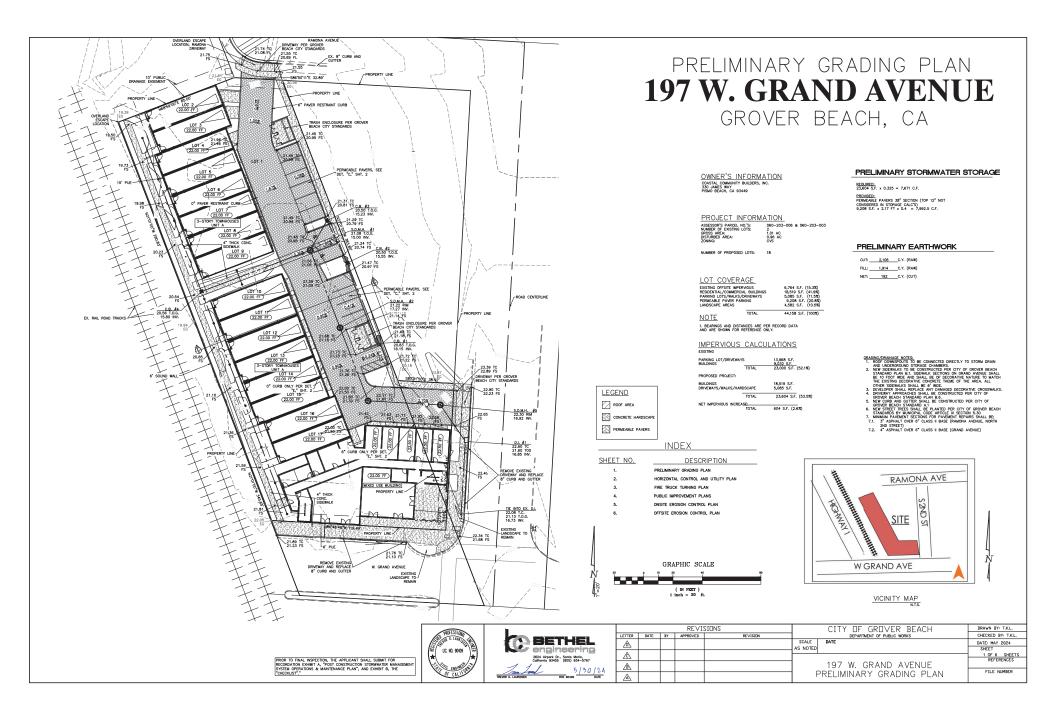

#### AREA CALCULATIONS

RESIDENTIAL 49,776 SF PRIVATE OPEN SPACE 18,452 SF (AVG: 800 SF) COMMERCIAL 2,500 SF COMMON INDOOR SPACE 3,722 SF TOTAL BUILDING FOOTPRINT 18,141 SF LANDSCAPE AREA 4,582 SF PAVERS 2,024 SF PARKING LOTS/WALKS/DRIVEWAYS 13,060 SF DEVELOPMENT FOOTPRINT 44,158 SF

EXISTING IMPERVIOUS SURFACE 23,000 SF PROPOSED IMPERVIOUS SURFACE 31,201 SF (8,201 SF INCREASE) PRIVATE OPEN SPACE PER UNIT 553 SF AVG. PER UNIT