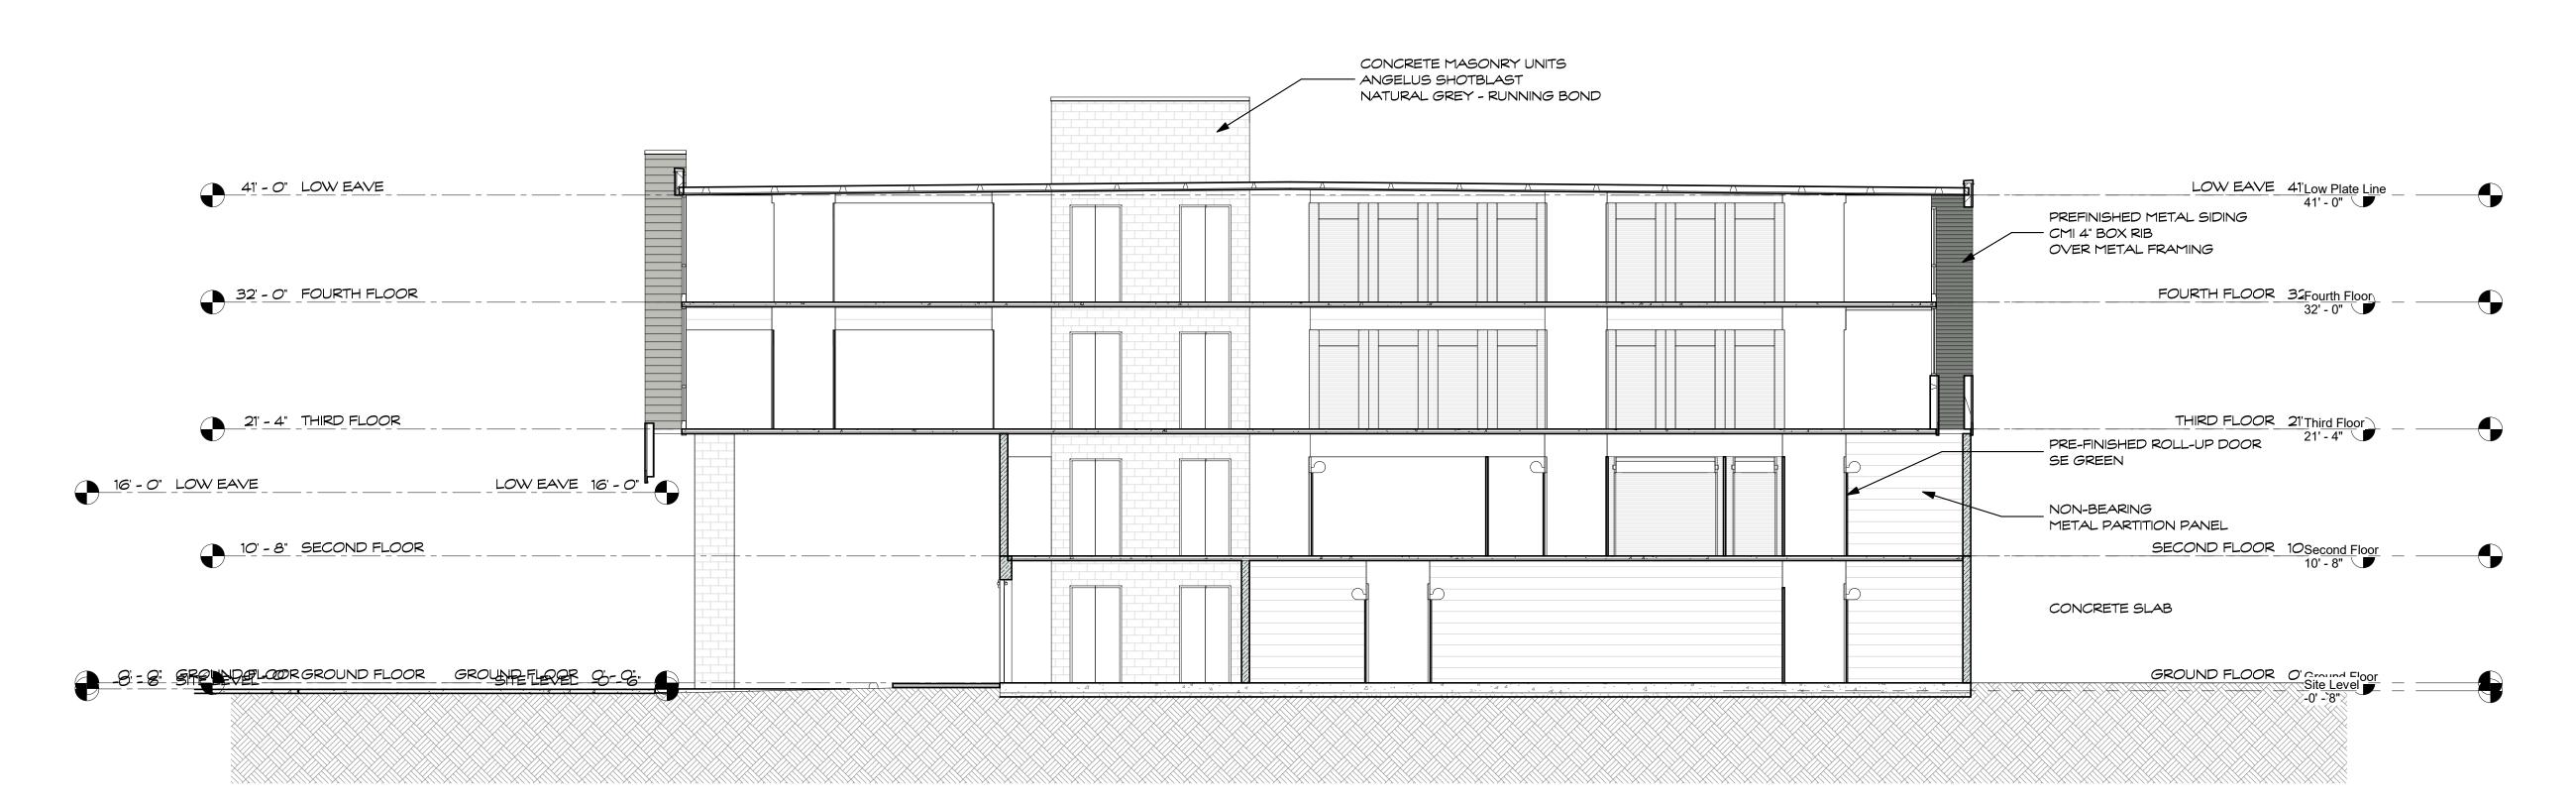

Building B Roof Plan

Building C Roof Plan

Buildings B, C & D - Roof Plans

New Self-Storage Facility for:

9143 De Soto Avenue

Section A

Section B

Building A - Building Sections

New Self-Storage Facility for:

Great American Capital 9143 De Soto Avenue Chatsworth, California

Section C

Section D

Building A - Building Sections

New Self-Storage Facility for:

Great American Capital 9143 De Soto Avenue Chatsworth, California

Section E

Section F

Building A - Building Sections

New Self-Storage Facility for:

Great American Capital 9143 De Soto Avenue Chatsworth, California

Section A

Section B

Building B - Building Sections