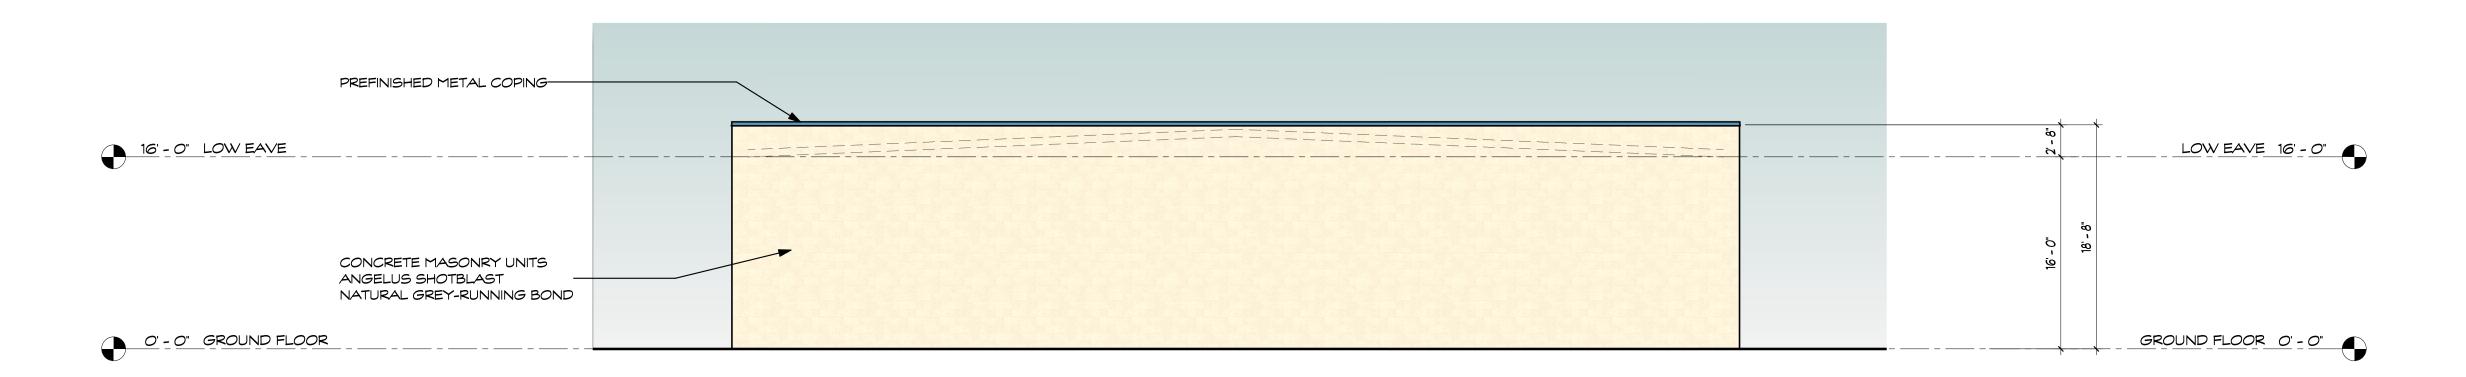

Building D - Building Sections

New Self-Storage Facility for:

9143 De Soto Avenue

East Elevation

North Elevation

Building A - East and North Exterior Elevations

0 Feet
8' 16'
Use Graphic Scale if this drawing is not printed on 30"x42" Paper
May 7, 2024
2213-SD12.2 (2023)

New Self-Storage Facility for:

Great American Capital 9143 De Soto Avenue Chatsworth, California

South Elevation

Building A - West and South Exterior Elevations

0 Feet
8' 16'
Use Graphic Scale if this drawing is not printed on 30"x42" Paper
May 7, 2024
2213-SD12.2 (2023)