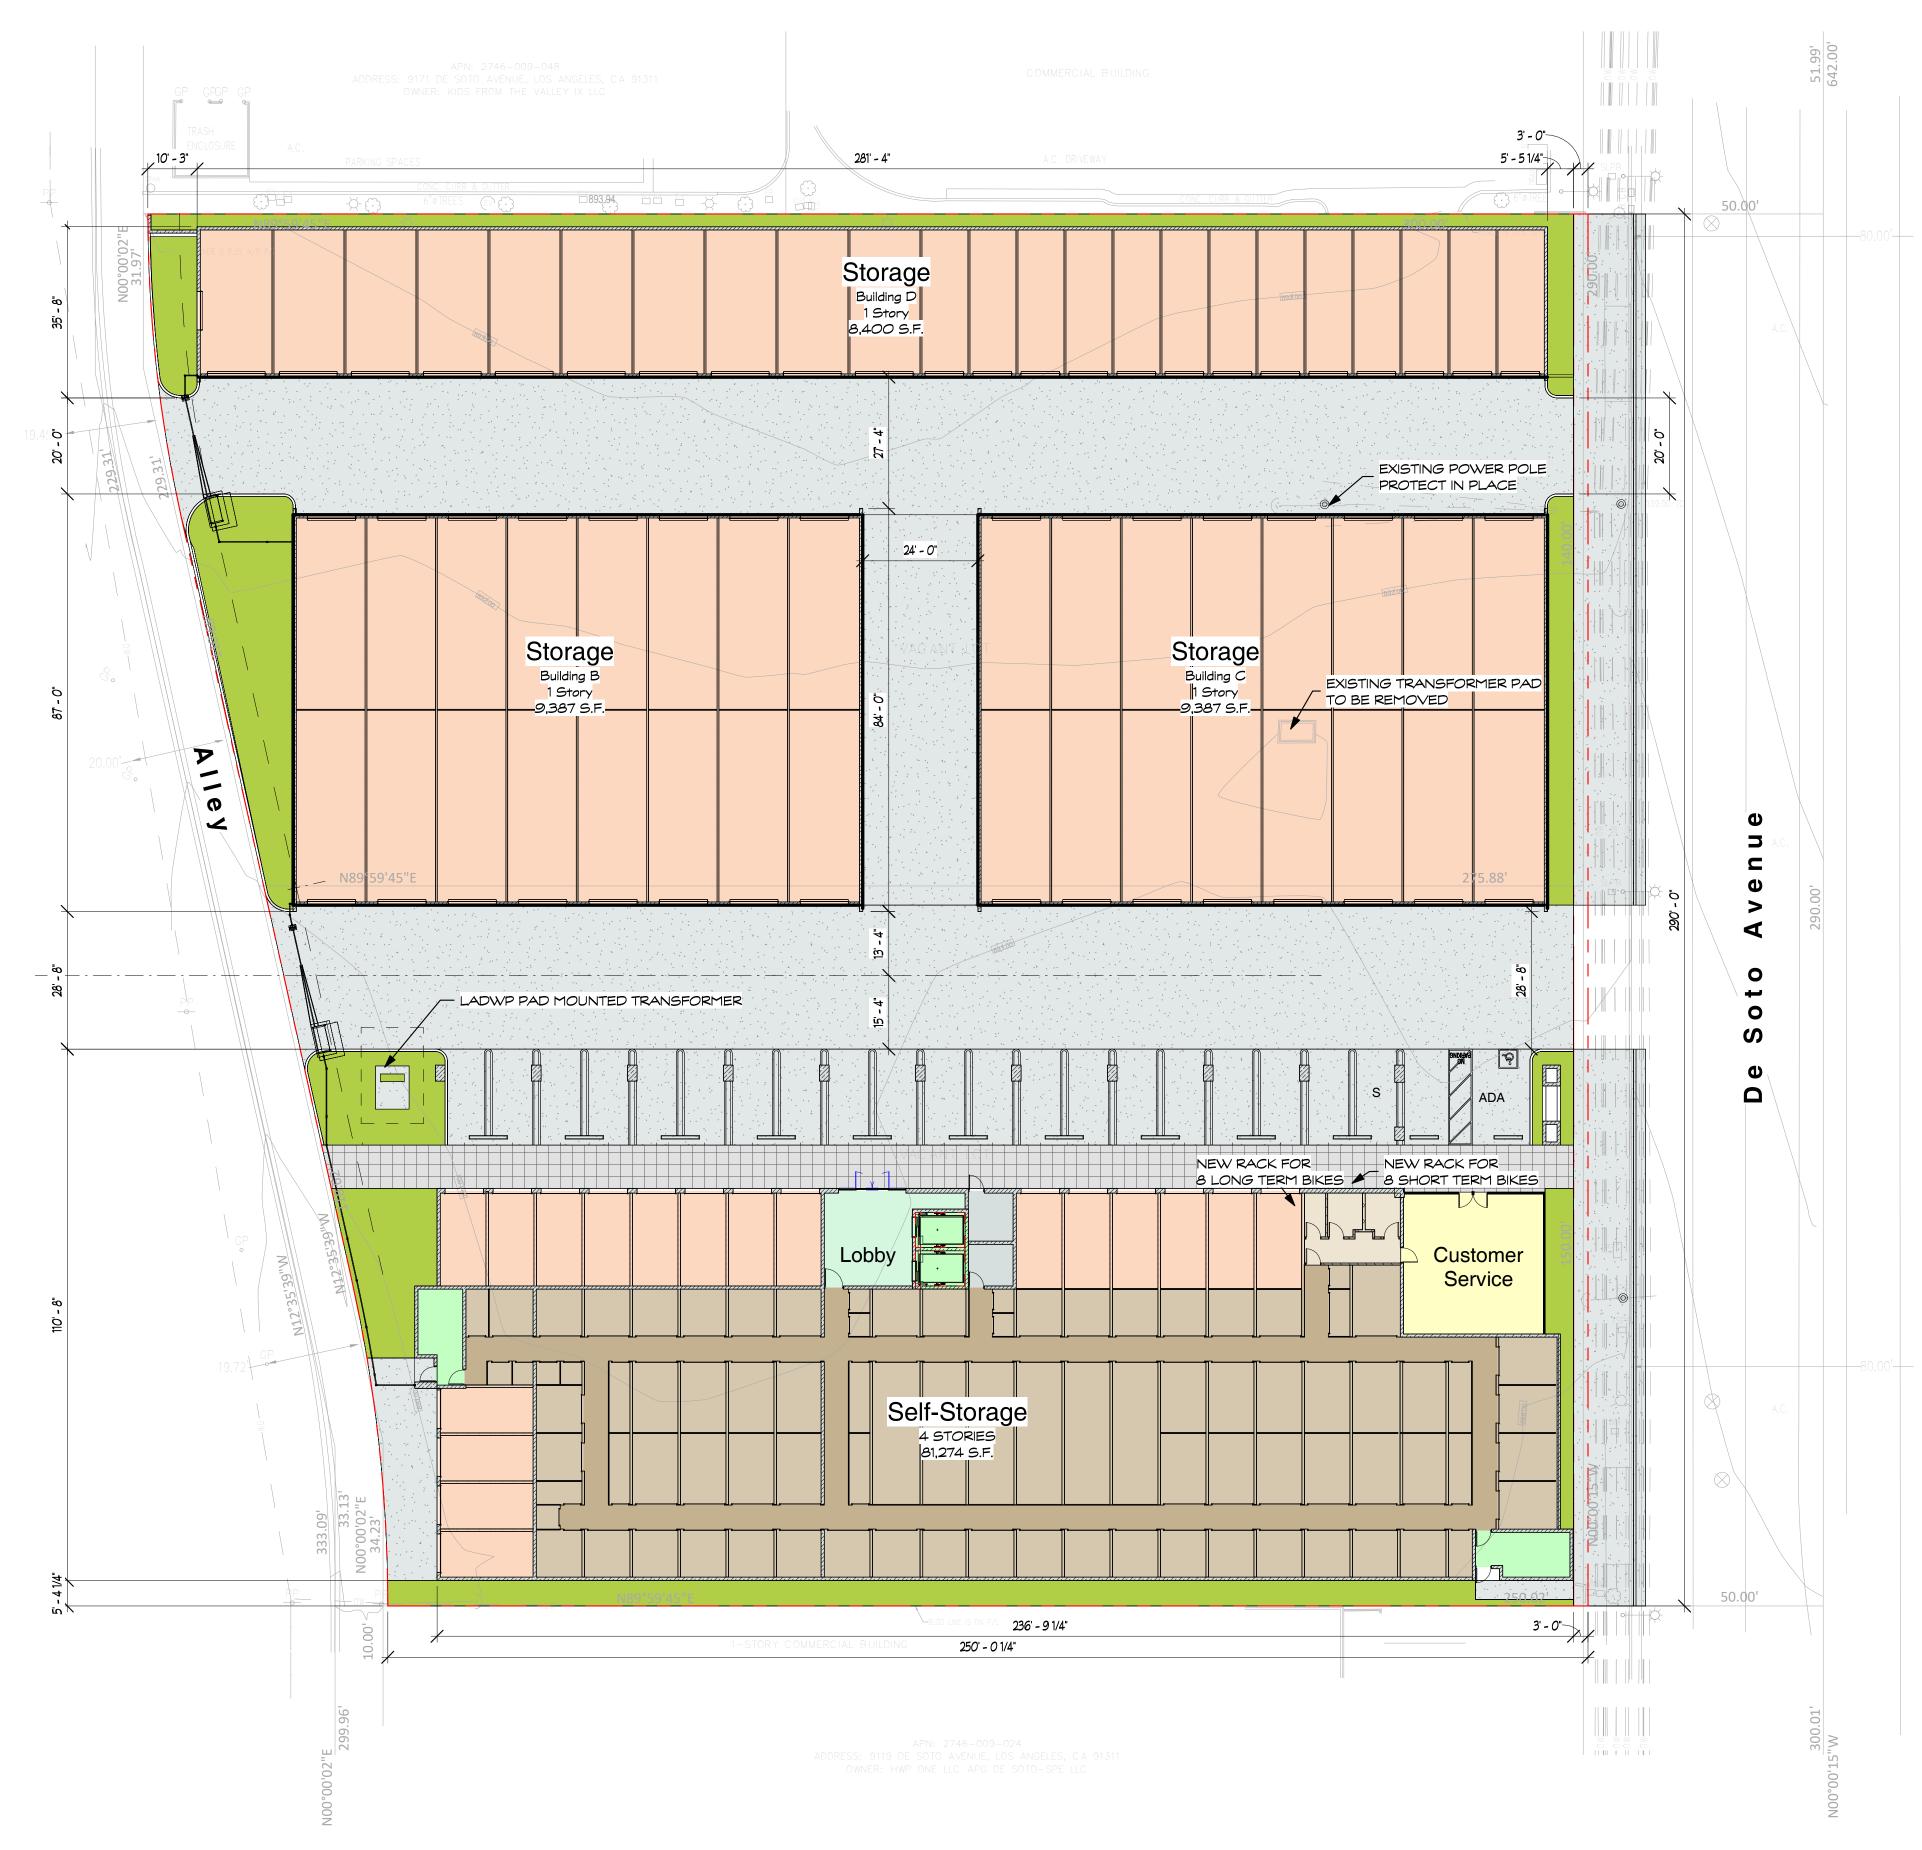

## Site Plan

2213-SD12.2 (2023)

New Self-Storage Facility for:

Great American Capital Chatsworth, California

9143 De Soto Avenue

Building A - Ground Floor Plan

New Self-Storage Facility for:

Great American Capital Chatsworth, California