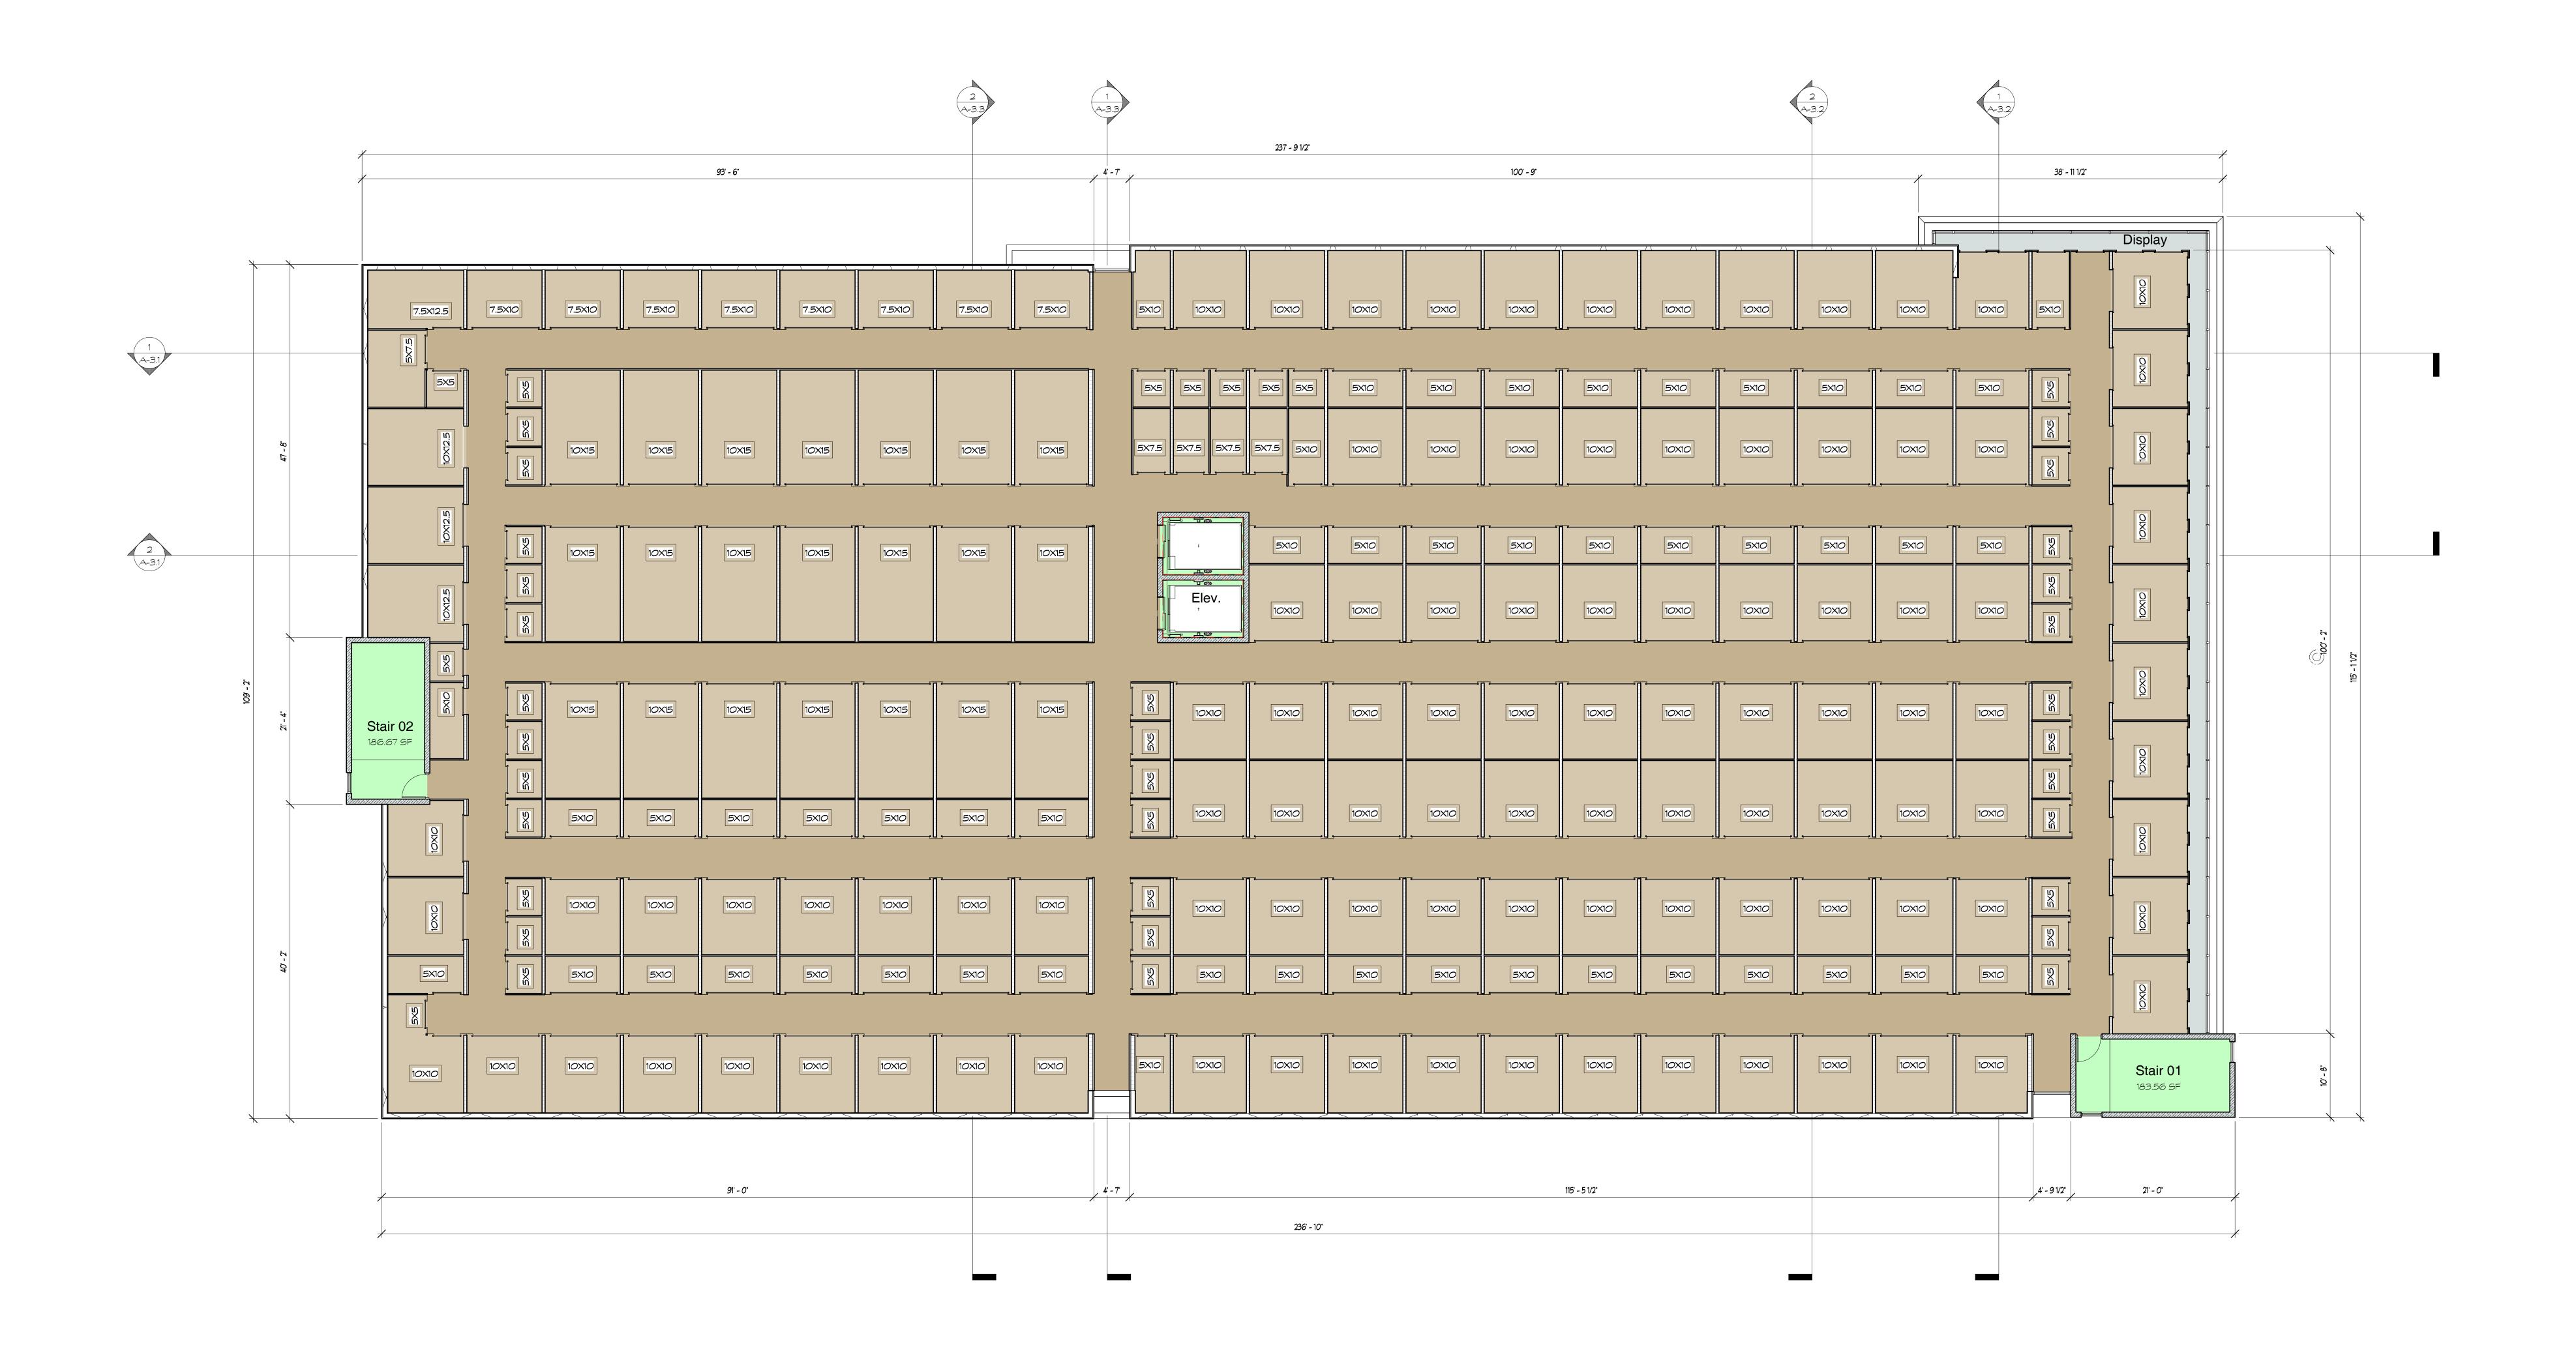

## Site Plan

2213-SD12.2 (2023)

New Self-Storage Facility for:

Great American Capital Chatsworth, California

9143 De Soto Avenue

Building A - Ground Floor Plan

New Self-Storage Facility for:

Great American Capital Chatsworth, California