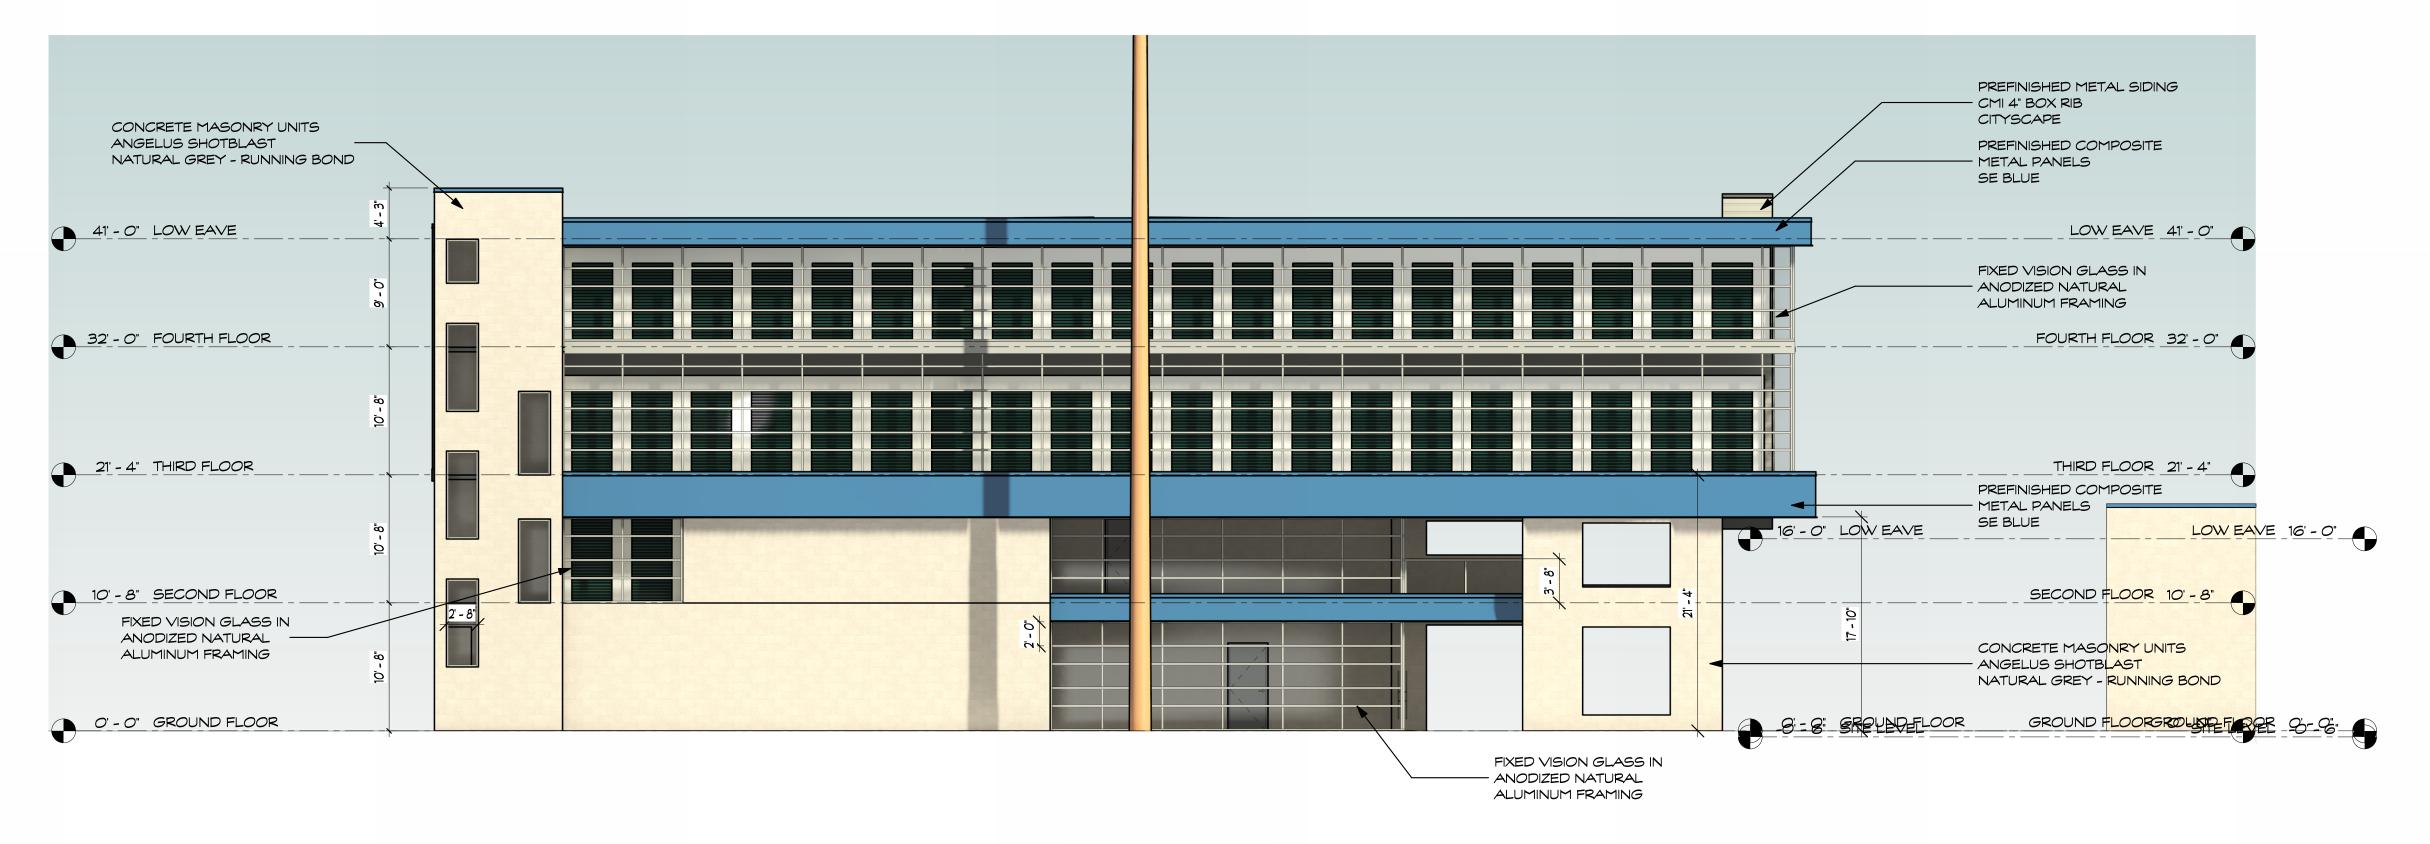

Building D - Building Sections

New Self-Storage Facility for:

9143 De Soto Avenue

East Elevation

North Elevation

Building A - East and North Exterior Elevations

0 Feet
8' 16'
Use Graphic Scale if this drawing is not printed on 30"x42" Paper
May 7, 2024
2213-SD12.2 (2023)