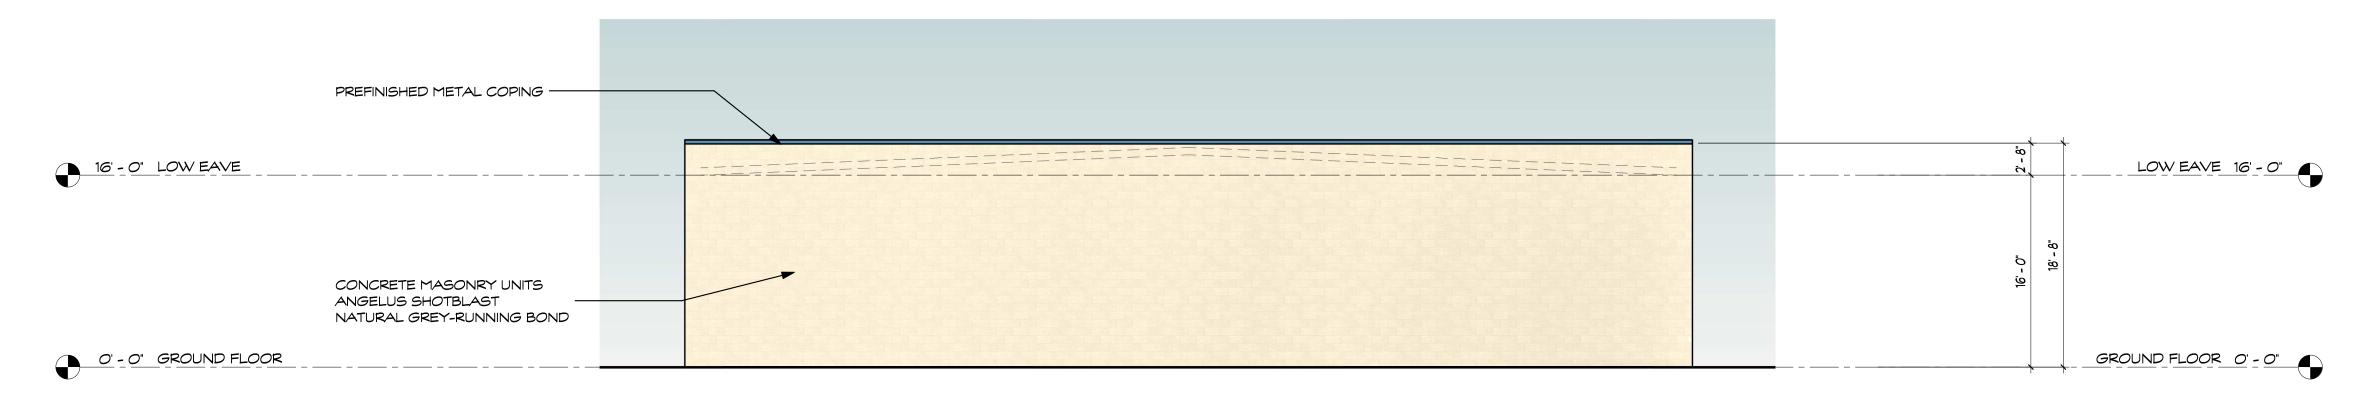

Building D - Building Sections

New Self-Storage Facility for:

9143 De Soto Avenue

East Elevation

North Elevation

Building A - East and North Exterior Elevations

0 Feet
8' 16'
Use Graphic Scale if this drawing is not printed on 30"x42" Paper
May 7, 2024
2213-SD12.2 (2023)