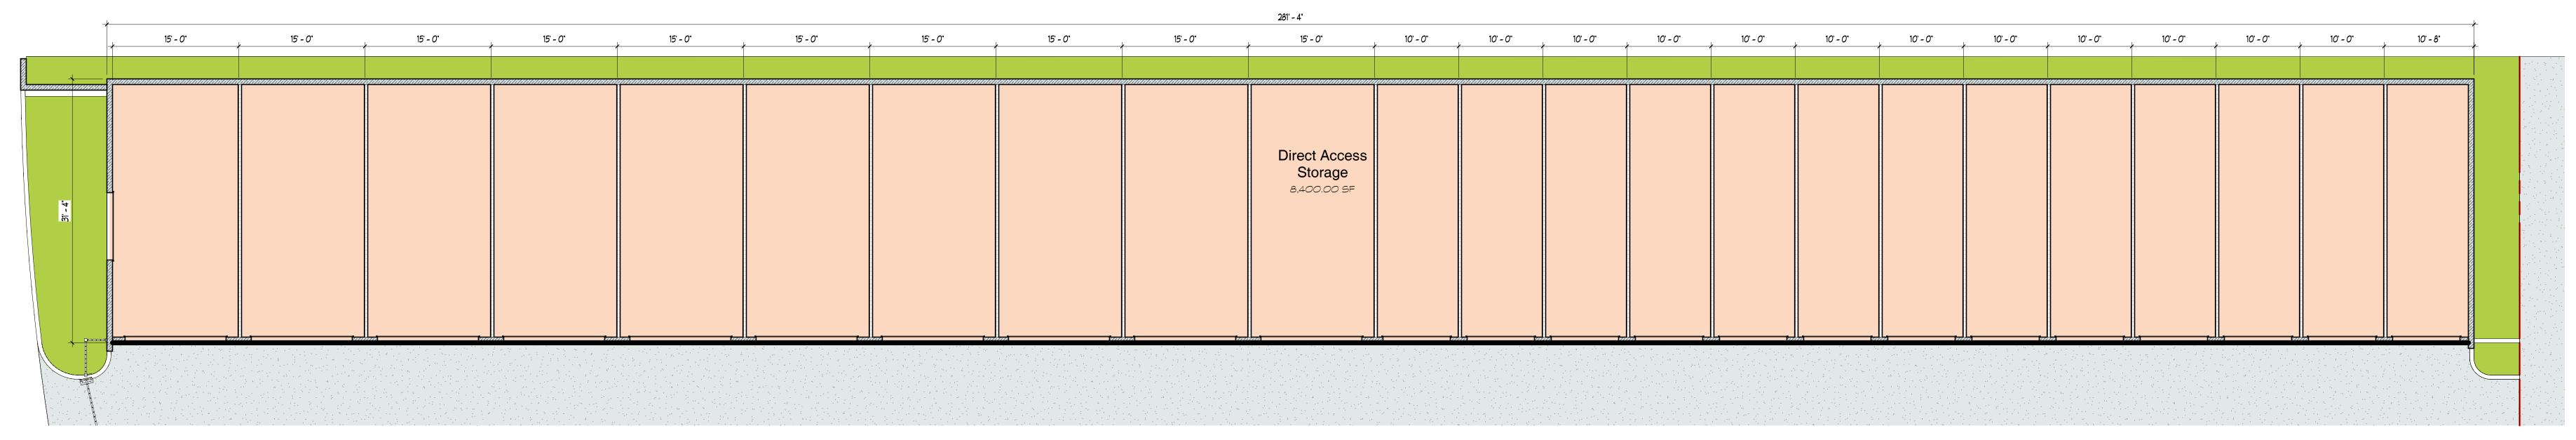

Building A - Fourth Floor Plan

New Self-Storage Facility for:

Great American Capital Chatsworth, California

9143 De Soto Avenue

Building D Floor Plan

Building B Floor Plan

Building C Floor Plan

Buildings B, C & D - Floor Plans