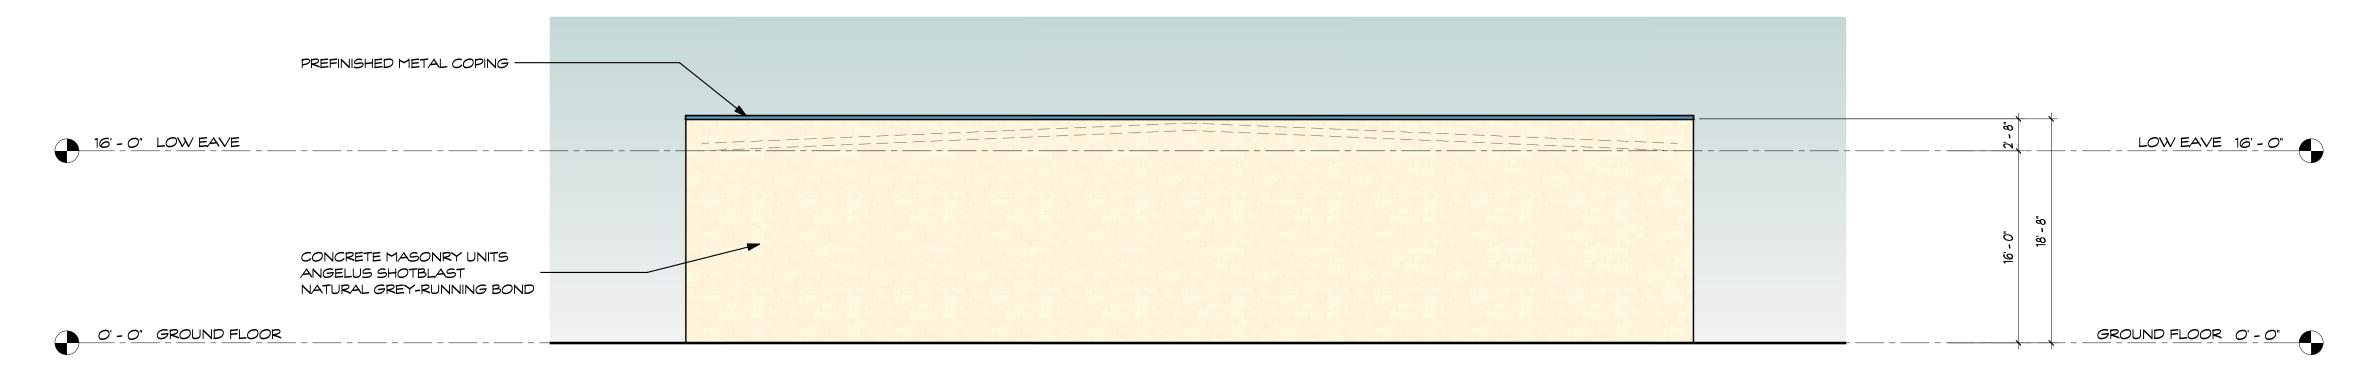

New Self-Storage Facility for:

Great American Capital Chatswor

9143 De Soto Avenue Chatsworth, California

West Elevation

Building B - Exterior Elevations

New Self-Storage Facility for:

Great American Capital 9143 De Soto Avenue Chatsworth, California

South Elevation

East Elevation

West Elevation

Building C - Exterior Elevations

New Self-Storage Facility for:

Great American Capital 9143 De Soto Avenue Chatsworth, California

North Elevation

South Elevation

West Elevation

East Elevation

Building D - Exterior Elevations

New Self-Storage Facility for:

9143 De Soto Avenue Great American Capital Chatsworth, California