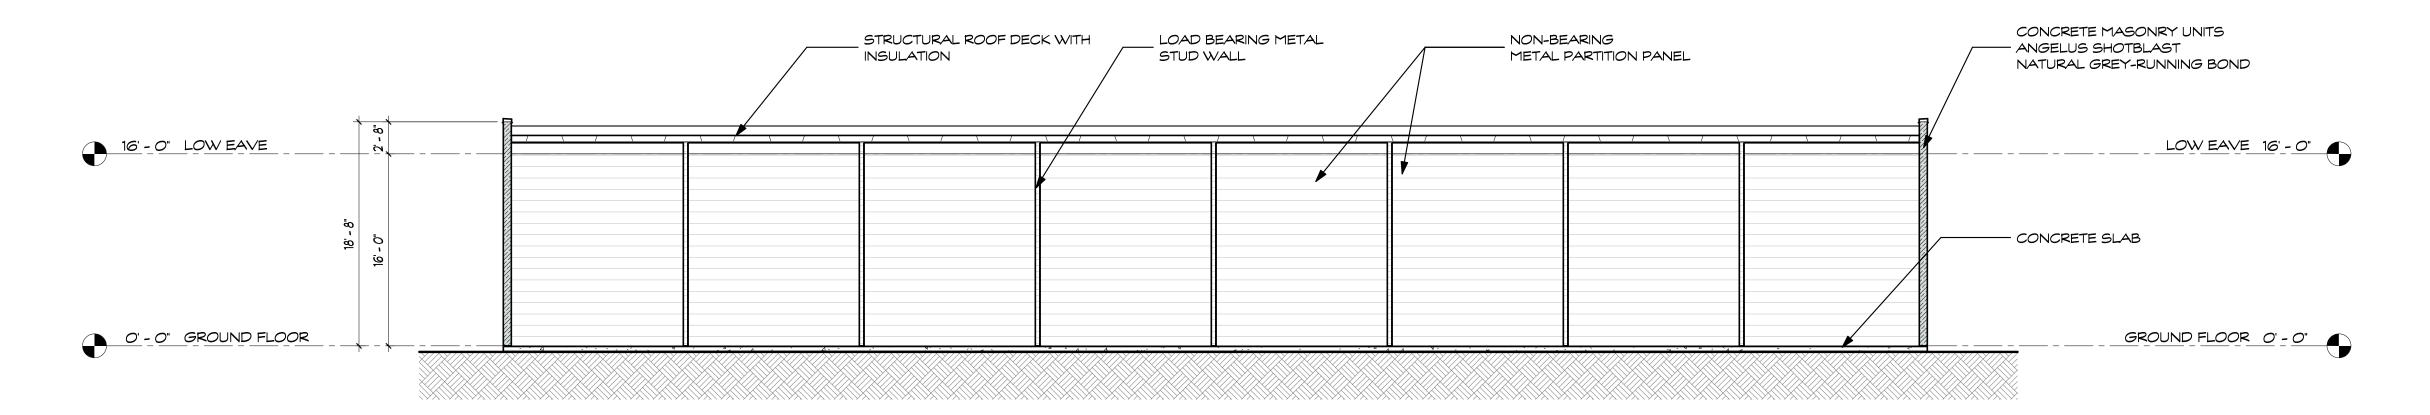

Building B Roof Plan

Building C Roof Plan

Buildings B, C & D - Roof Plans

New Self-Storage Facility for:

9143 De Soto Avenue

Section A

Section B

Building A - Building Sections

New Self-Storage Facility for:

Great American Capital 9143 De Soto Avenue Chatsworth, California

Section C

Section D

Building A - Building Sections

New Self-Storage Facility for:

Great American Capital 9143 De Soto Avenue Chatsworth, California

Section E

Section F

Building A - Building Sections

New Self-Storage Facility for:

Great American Capital 9143 De Soto Avenue Chatsworth, California

Section A

Section B

Building B - Building Sections