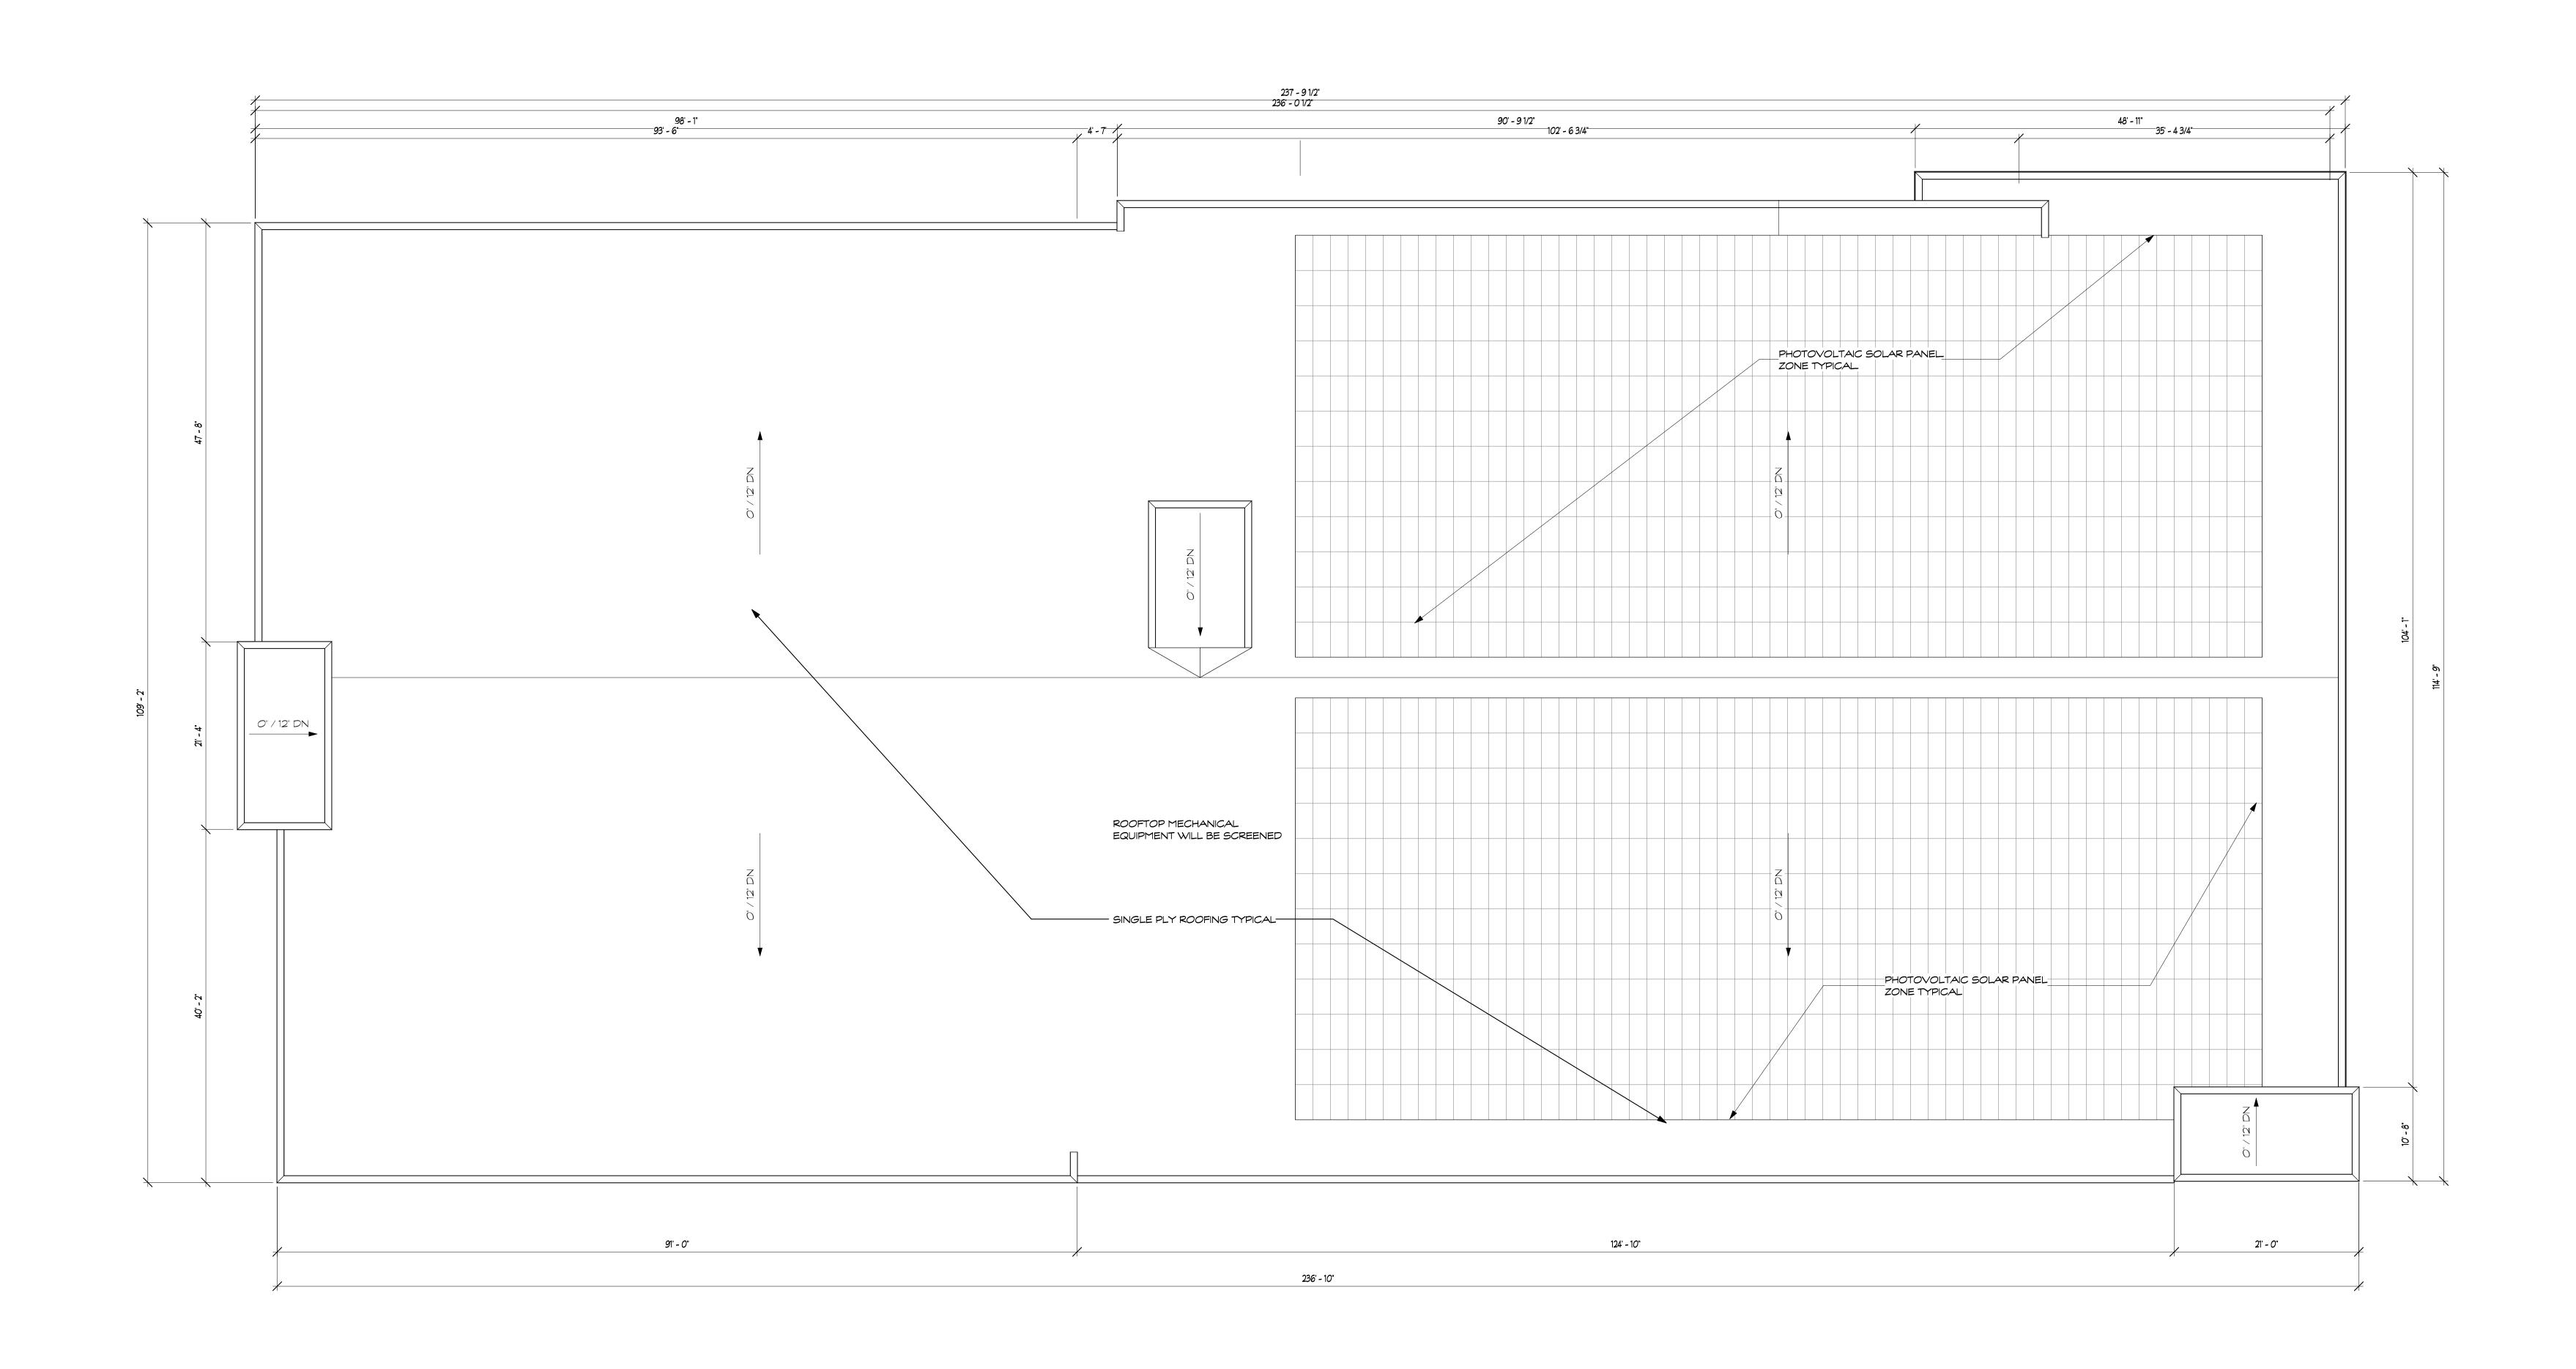

New Self-Storage Facility for:

Great American Capital Chatsworth, California

9143 De Soto Avenue

Building A - Roof Plan

New Self-Storage Facility for:

Great American Capital 9143 De Soto Avenue Chatsworth, California

Building B Roof Plan

Building C Roof Plan

Buildings B, C & D - Roof Plans

New Self-Storage Facility for:

9143 De Soto Avenue

Section A

Section B

Building A - Building Sections