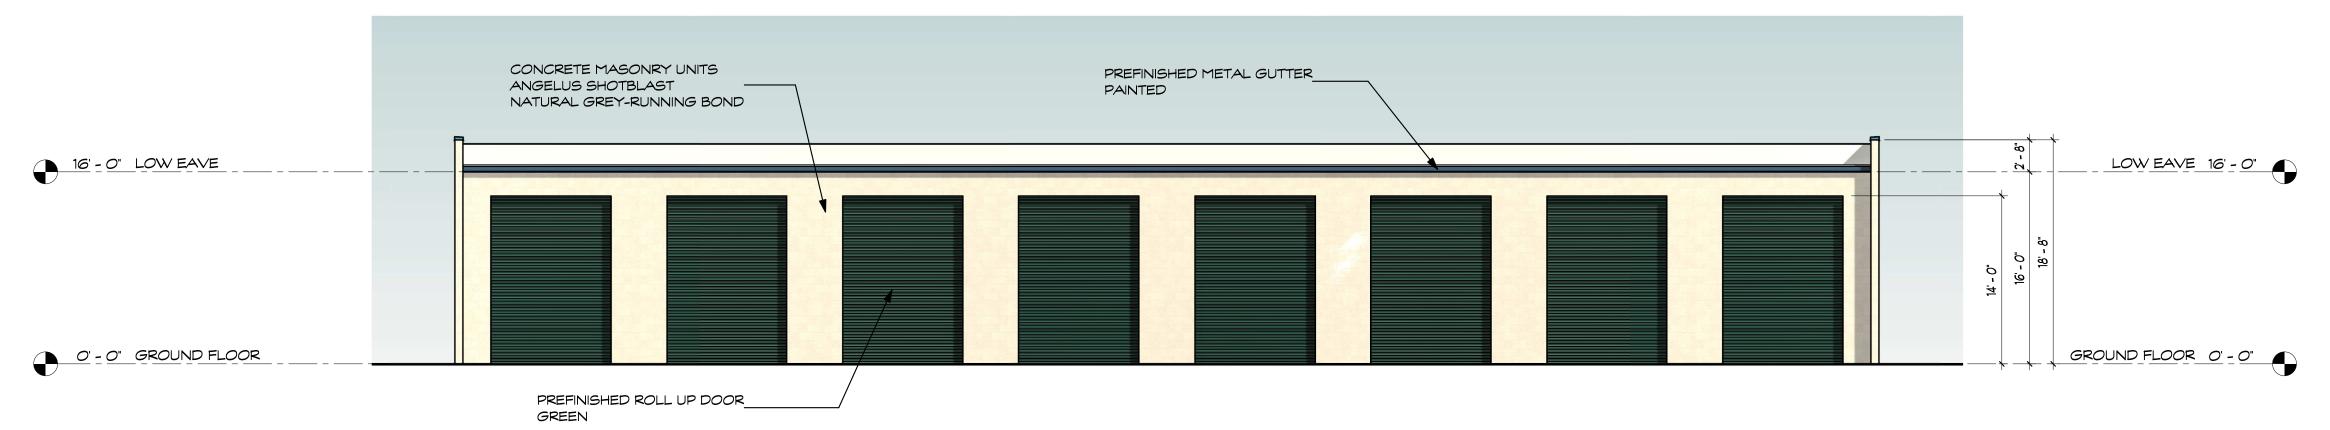

West Elevation

East Elevation

Building D - Exterior Elevations

New Self-Storage Facility for:

9143 De Soto Avenue Great American Capital Chatsworth, California