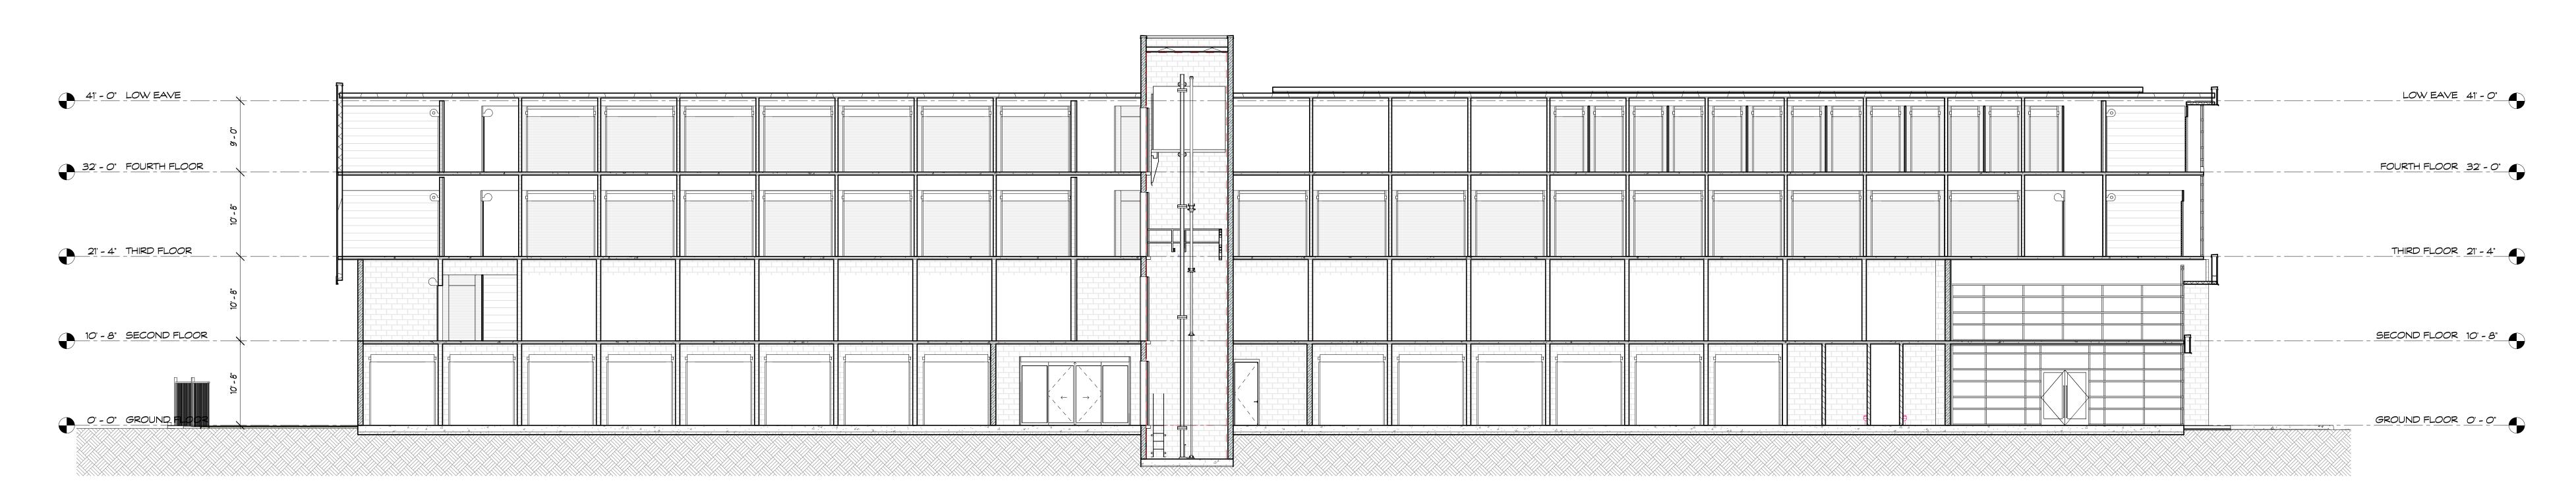

Building B Roof Plan

Building C Roof Plan

Buildings B, C & D - Roof Plans

New Self-Storage Facility for:

9143 De Soto Avenue

Section A

Section B

Building A - Building Sections

New Self-Storage Facility for:

Great American Capital 9143 De Soto Avenue Chatsworth, California

Section C

Section D

Building A - Building Sections

New Self-Storage Facility for:

Great American Capital 9143 De Soto Avenue Chatsworth, California