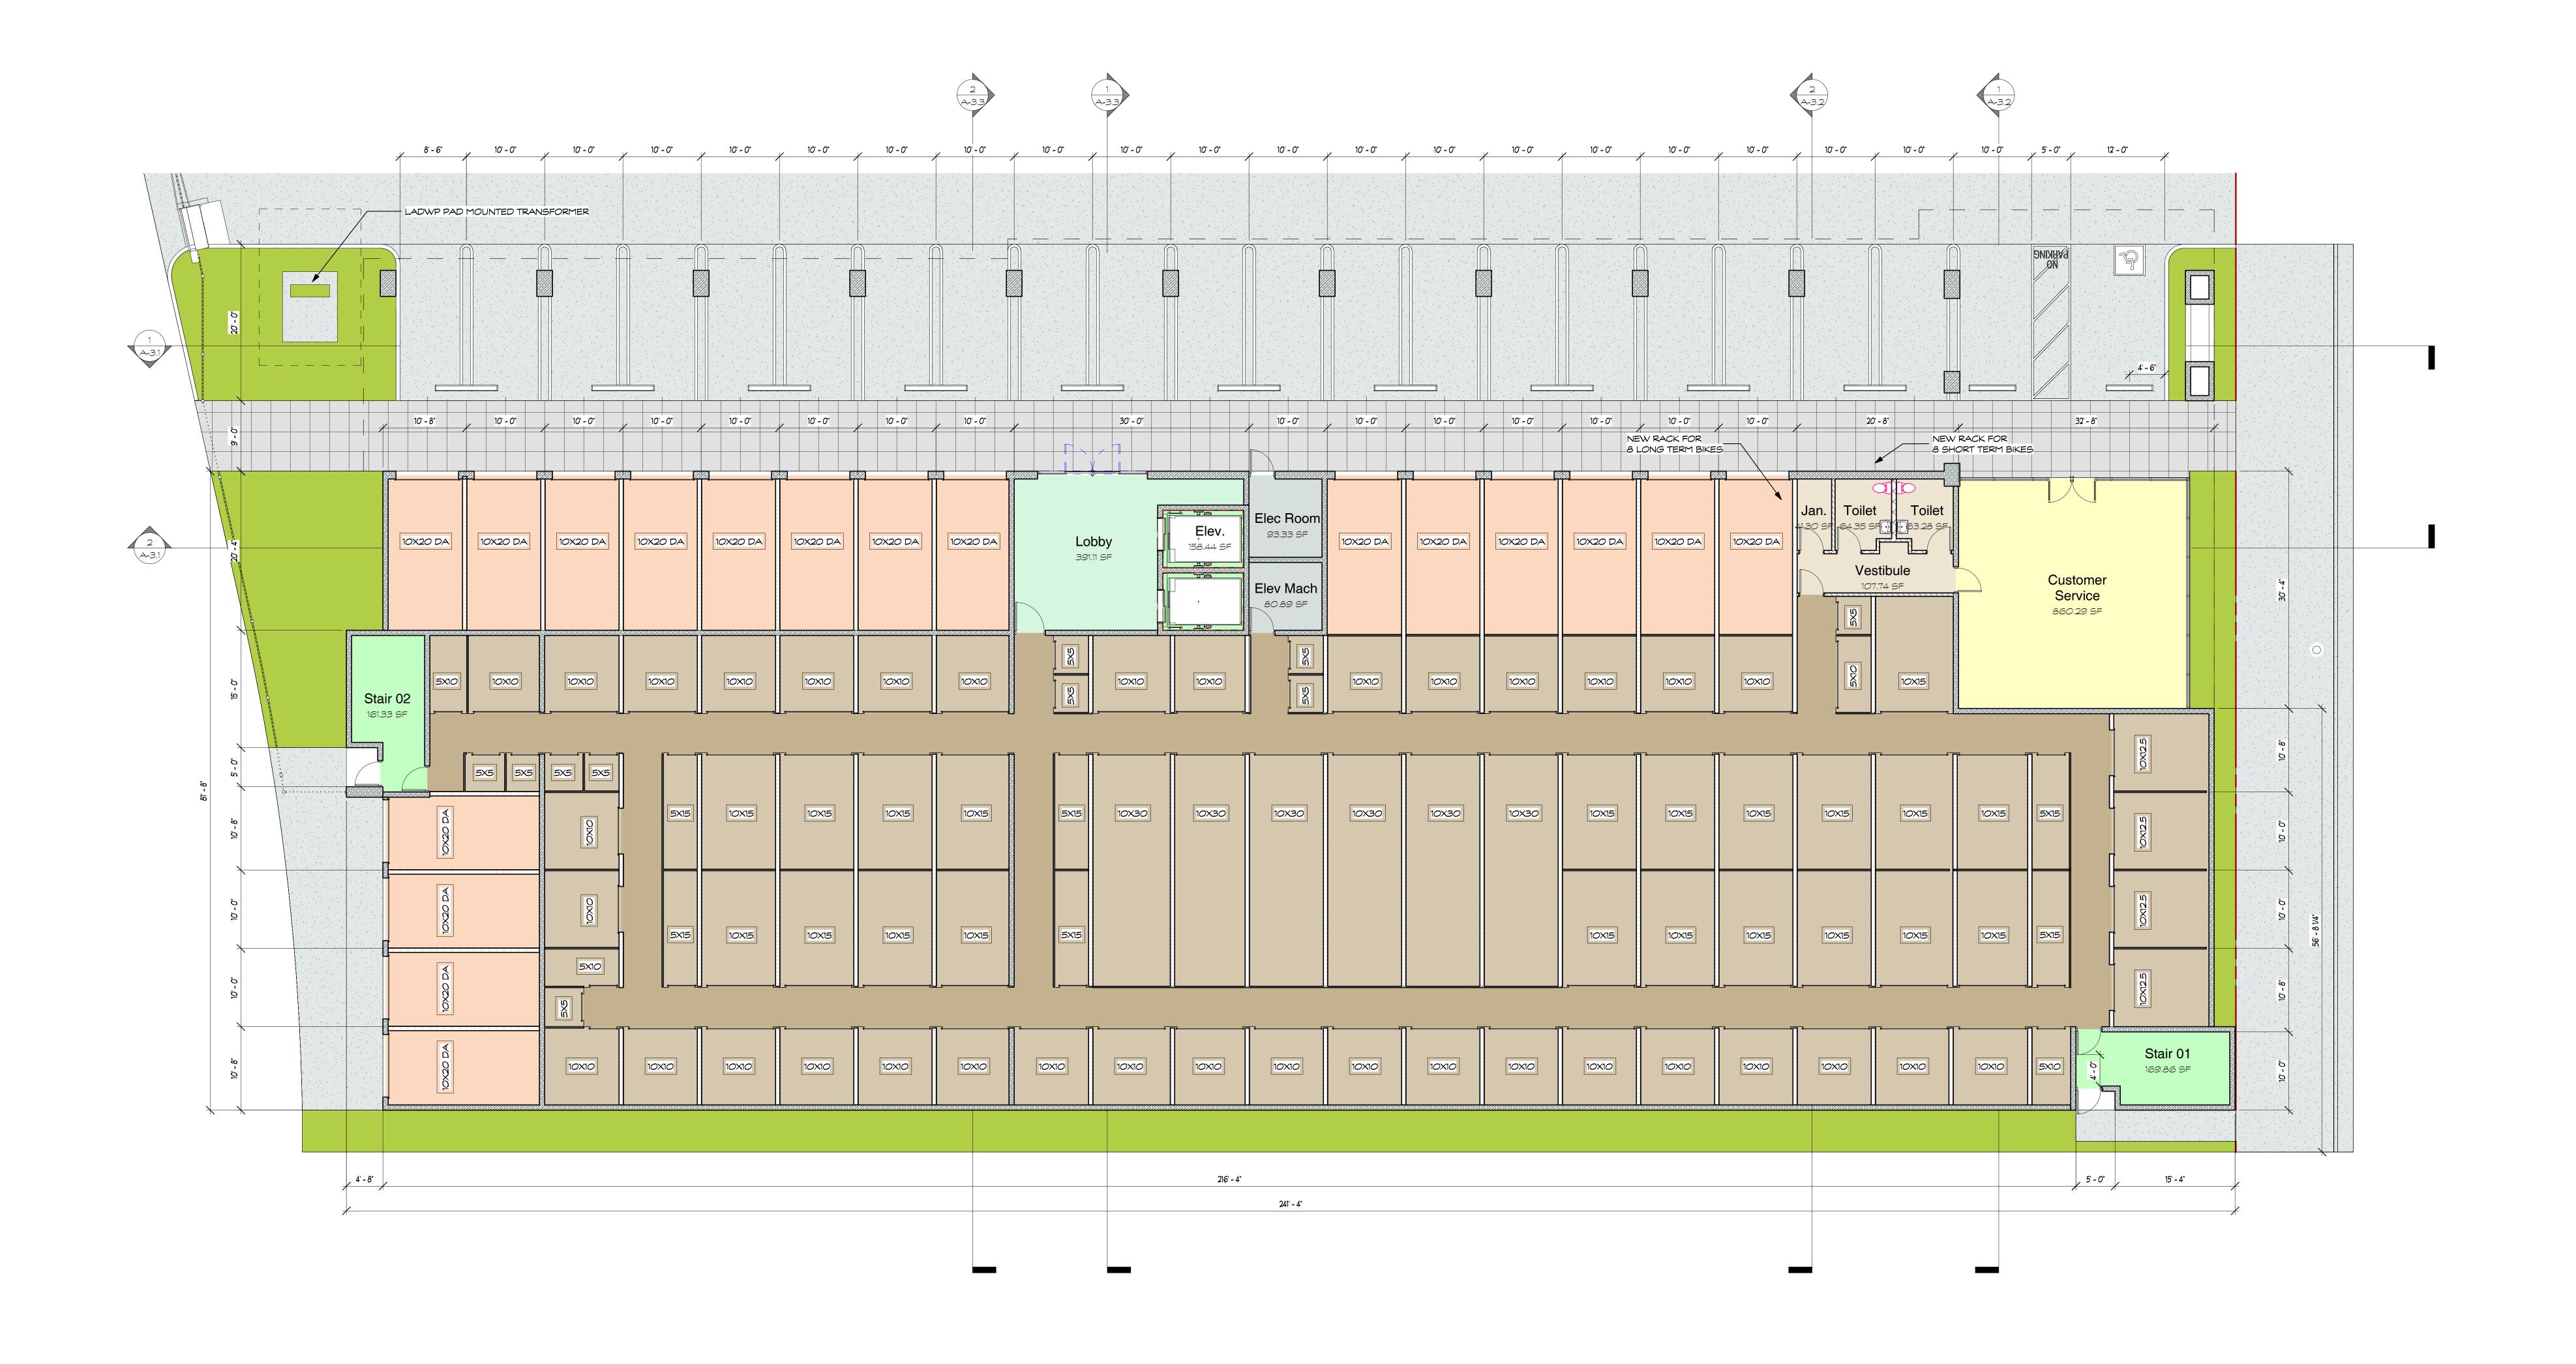

## Site Plan

2213-SD12.2 (2023)

New Self-Storage Facility for:

Great American Capital Chatsworth, California

9143 De Soto Avenue

Building A - Ground Floor Plan

New Self-Storage Facility for:

Great American Capital Chatsworth, California