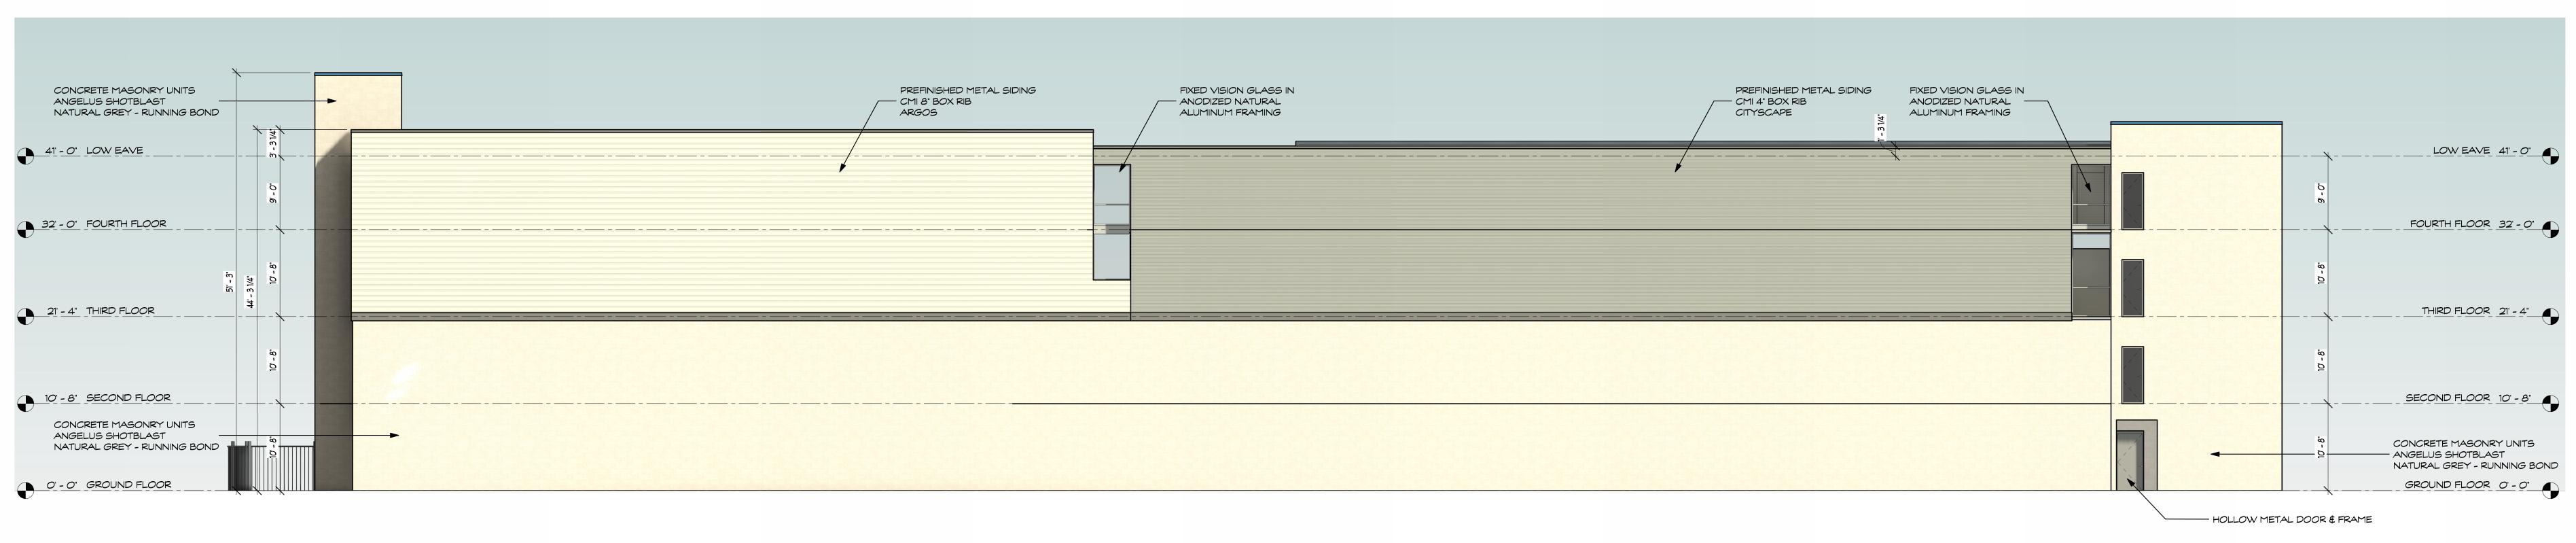

Building D - Building Sections

New Self-Storage Facility for:

9143 De Soto Avenue

East Elevation

North Elevation

Building A - East and North Exterior Elevations

0 Feet
8' 16'
Use Graphic Scale if this drawing is not printed on 30"x42" Paper
May 7, 2024
2213-SD12.2 (2023)

New Self-Storage Facility for:

Great American Capital 9143 De Soto Avenue Chatsworth, California

South Elevation

Building A - West and South Exterior Elevations

0 Feet
8' 16'
Use Graphic Scale if this drawing is not printed on 30"x42" Paper
May 7, 2024
2213-SD12.2 (2023)