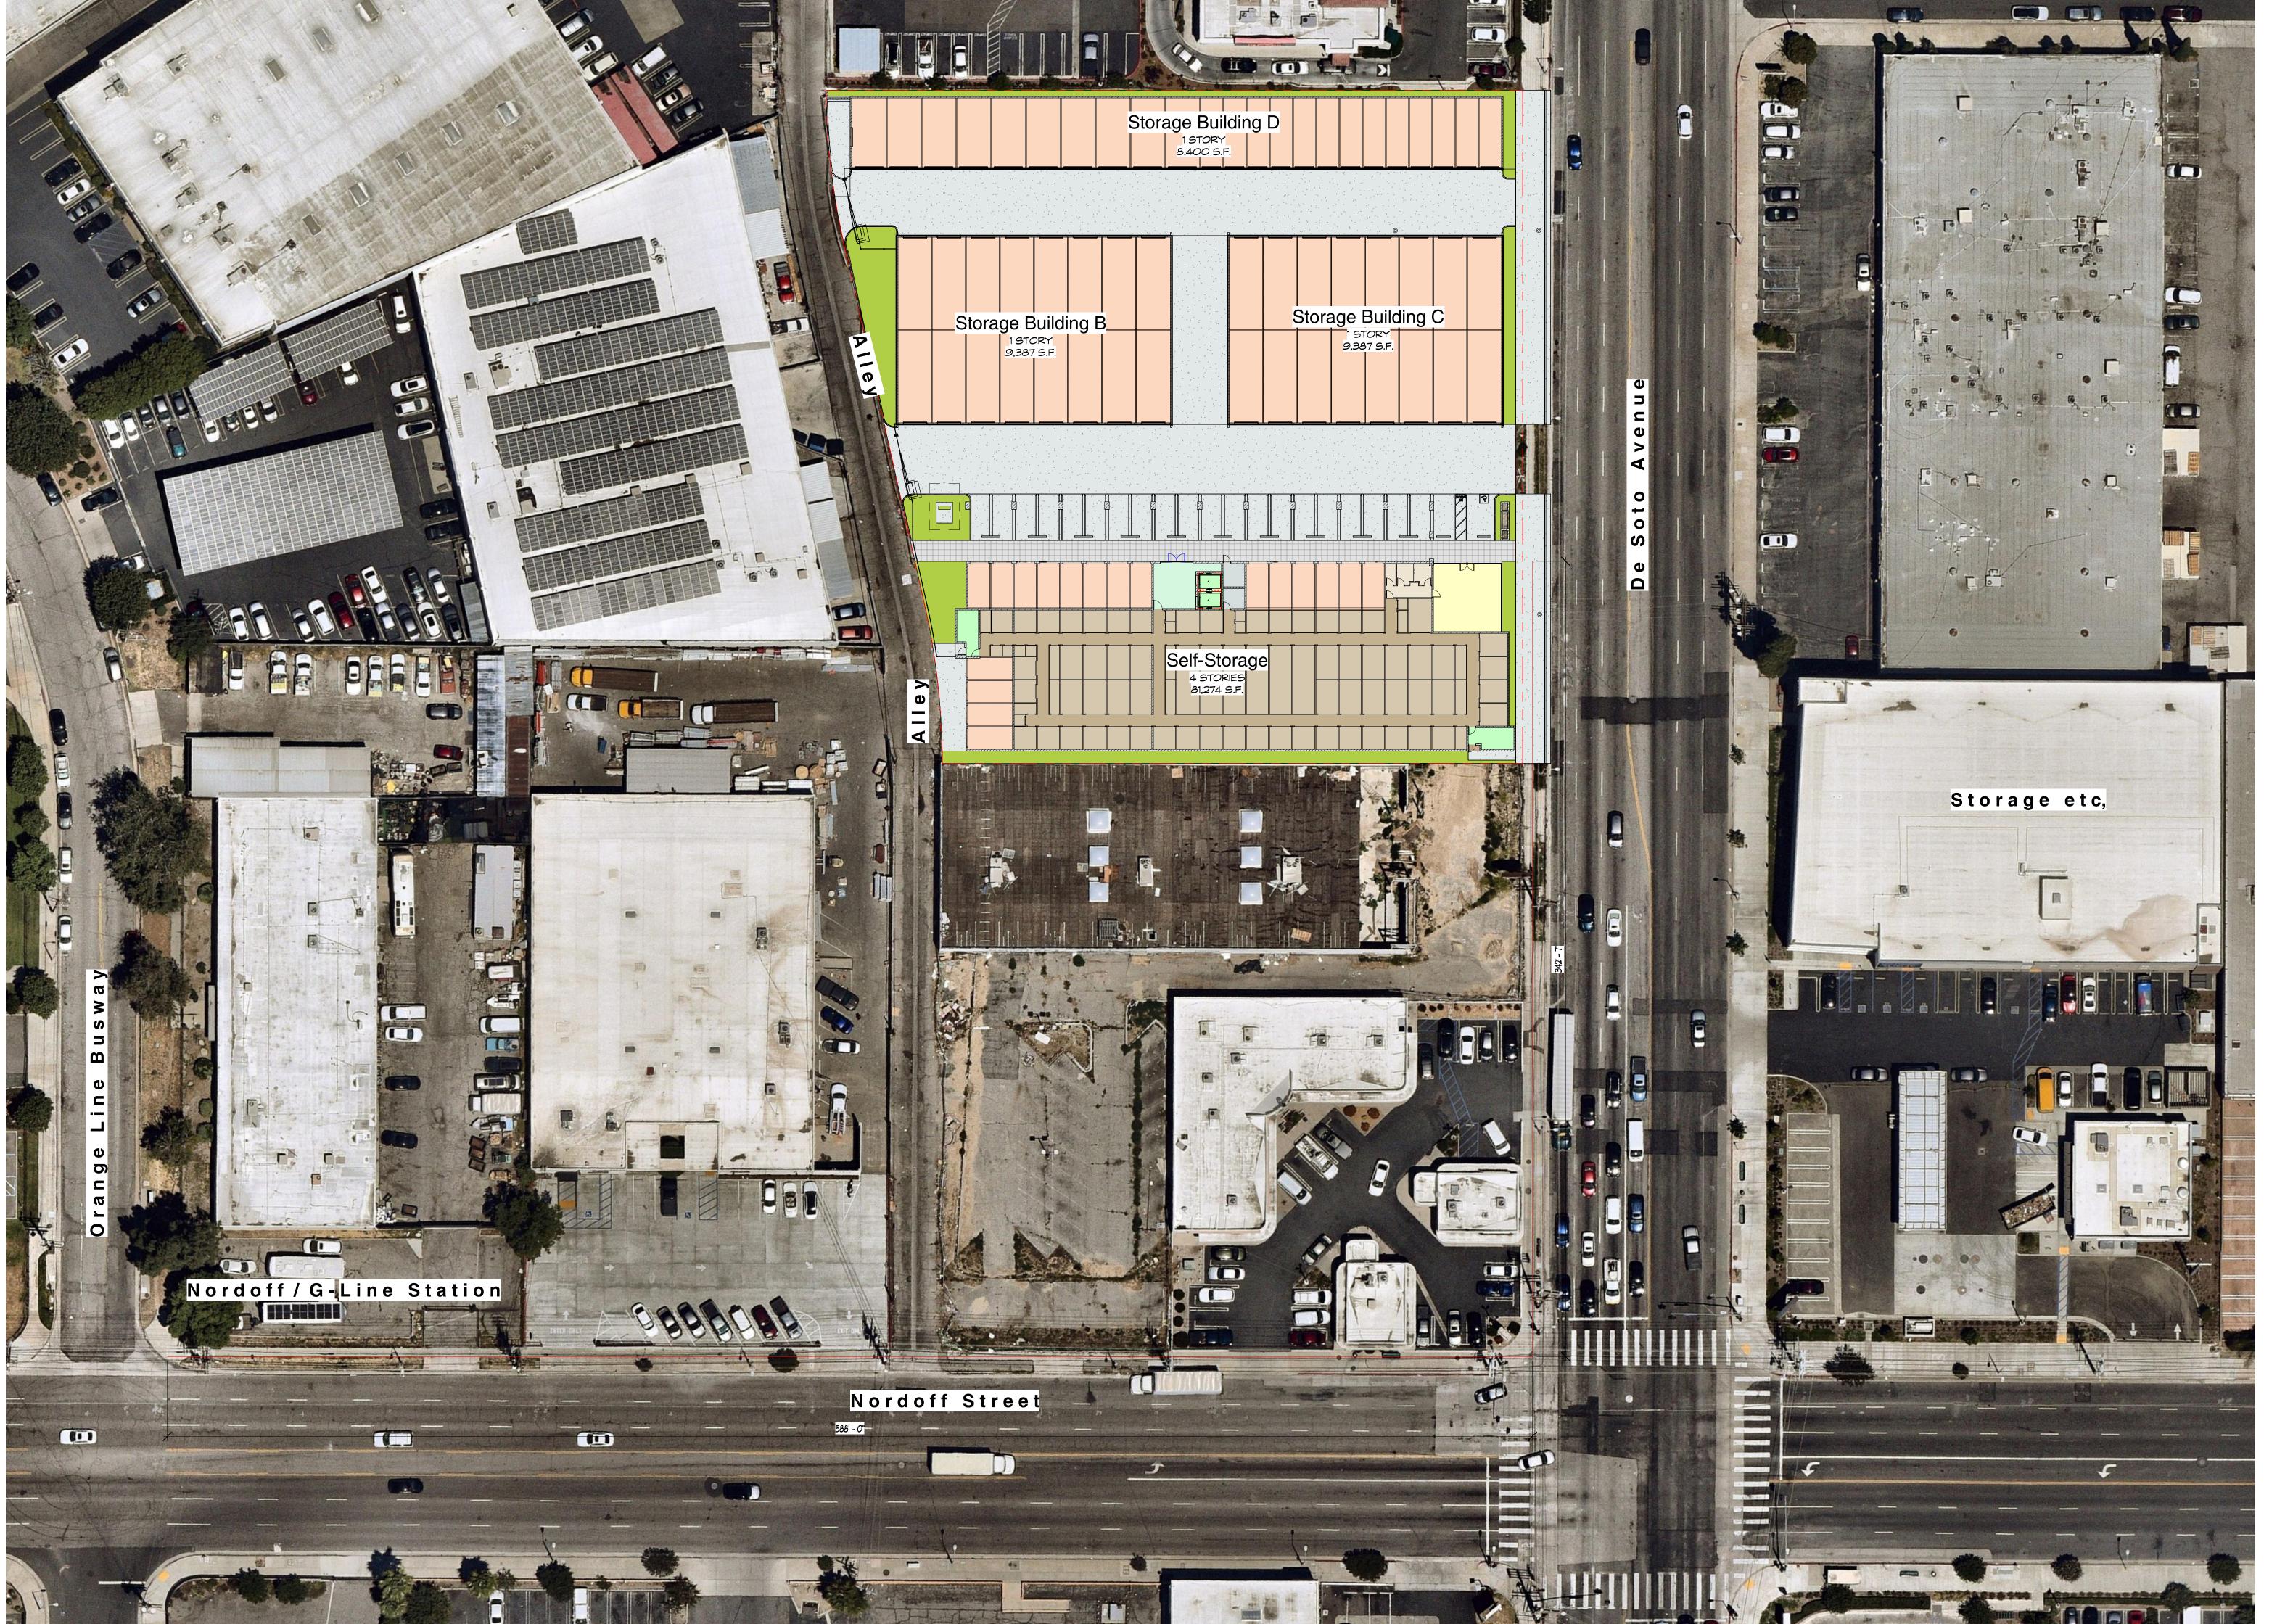

## Great American Capital Chatsworth, California

9143 De Soto Avenue

Great American Capital - Owner three6ixty - Entitlement Coordination Emerald Design - Landscape Architecture

Vicinity Plan

Issue Date

May 08, 2024 May 08, 2024

## Site Plan

2213-SD12.2 (2023)

New Self-Storage Facility for:

Great American Capital Chatsworth, California

9143 De Soto Avenue

Building A - Ground Floor Plan

New Self-Storage Facility for:

Great American Capital Chatsworth, California