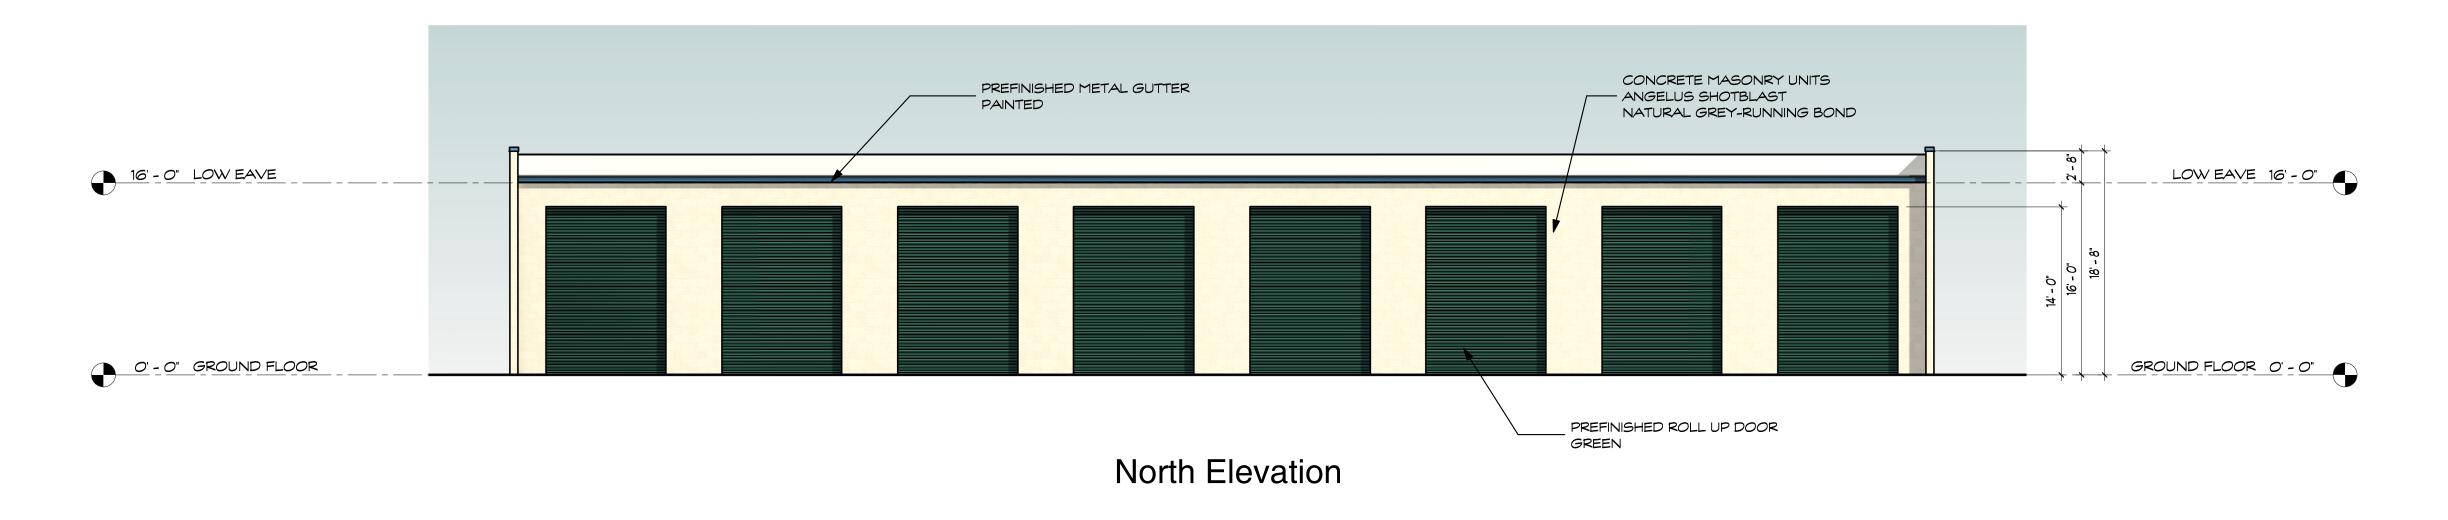

New Self-Storage Facility for:

Great American Capital Chatswor

9143 De Soto Avenue Chatsworth, California

West Elevation

Building B - Exterior Elevations

New Self-Storage Facility for:

Great American Capital 9143 De Soto Avenue Chatsworth, California

South Elevation

East Elevation

West Elevation

Building C - Exterior Elevations

New Self-Storage Facility for:

Great American Capital 9143 De Soto Avenue Chatsworth, California

North Elevation

South Elevation

West Elevation

East Elevation

Building D - Exterior Elevations

New Self-Storage Facility for:

9143 De Soto Avenue Great American Capital Chatsworth, California