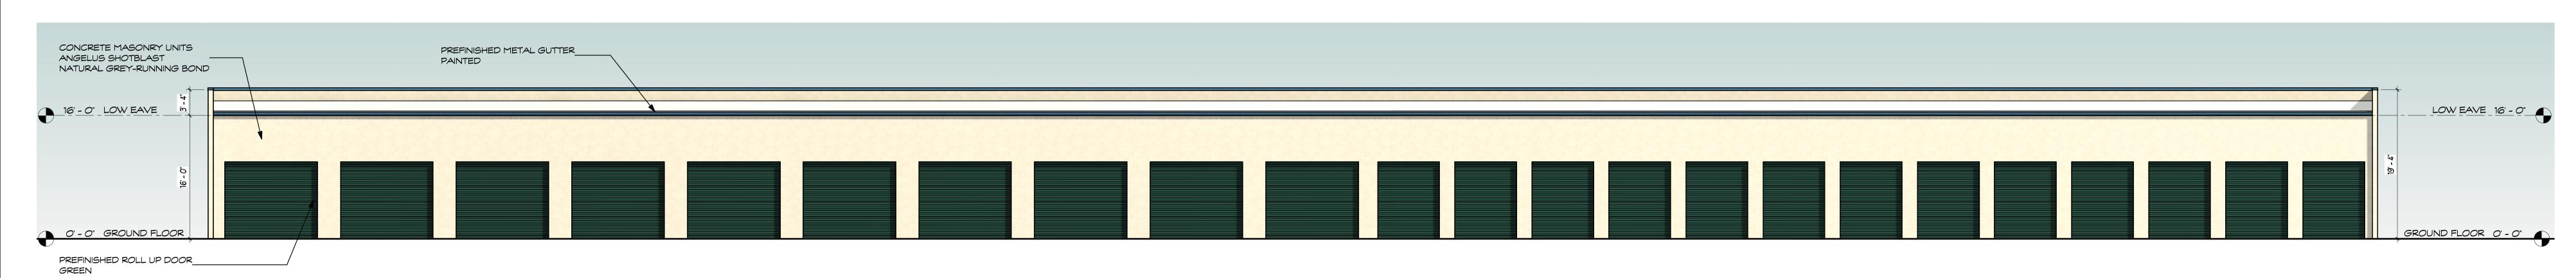

Building D - Building Sections

New Self-Storage Facility for:

9143 De Soto Avenue

East Elevation

North Elevation

Building A - East and North Exterior Elevations

0 Feet
8' 16'
Use Graphic Scale if this drawing is not printed on 30"x42" Paper
May 7, 2024
2213-SD12.2 (2023)

New Self-Storage Facility for:

Great American Capital 9143 De Soto Avenue Chatsworth, California

South Elevation

Building A - West and South Exterior Elevations

0 Feet
8' 16'
Use Graphic Scale if this drawing is not printed on 30"x42" Paper
May 7, 2024
2213-SD12.2 (2023)