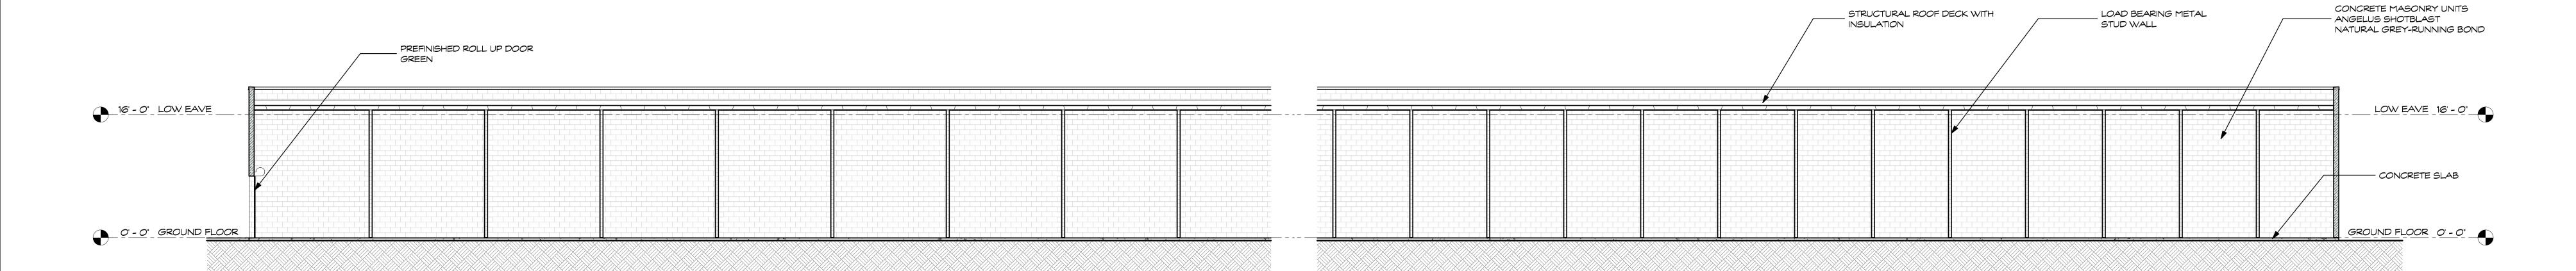

New Self-Storage Facility for:

Great American Capital Chatswor

9143 De Soto Avenue Chatsworth, California

West Elevation

Building B - Exterior Elevations

New Self-Storage Facility for:

Great American Capital 9143 De Soto Avenue Chatsworth, California

South Elevation

East Elevation

West Elevation

Building C - Exterior Elevations

New Self-Storage Facility for:

Great American Capital 9143 De Soto Avenue Chatsworth, California

North Elevation

South Elevation

West Elevation

East Elevation

Building D - Exterior Elevations

New Self-Storage Facility for:

9143 De Soto Avenue Great American Capital Chatsworth, California