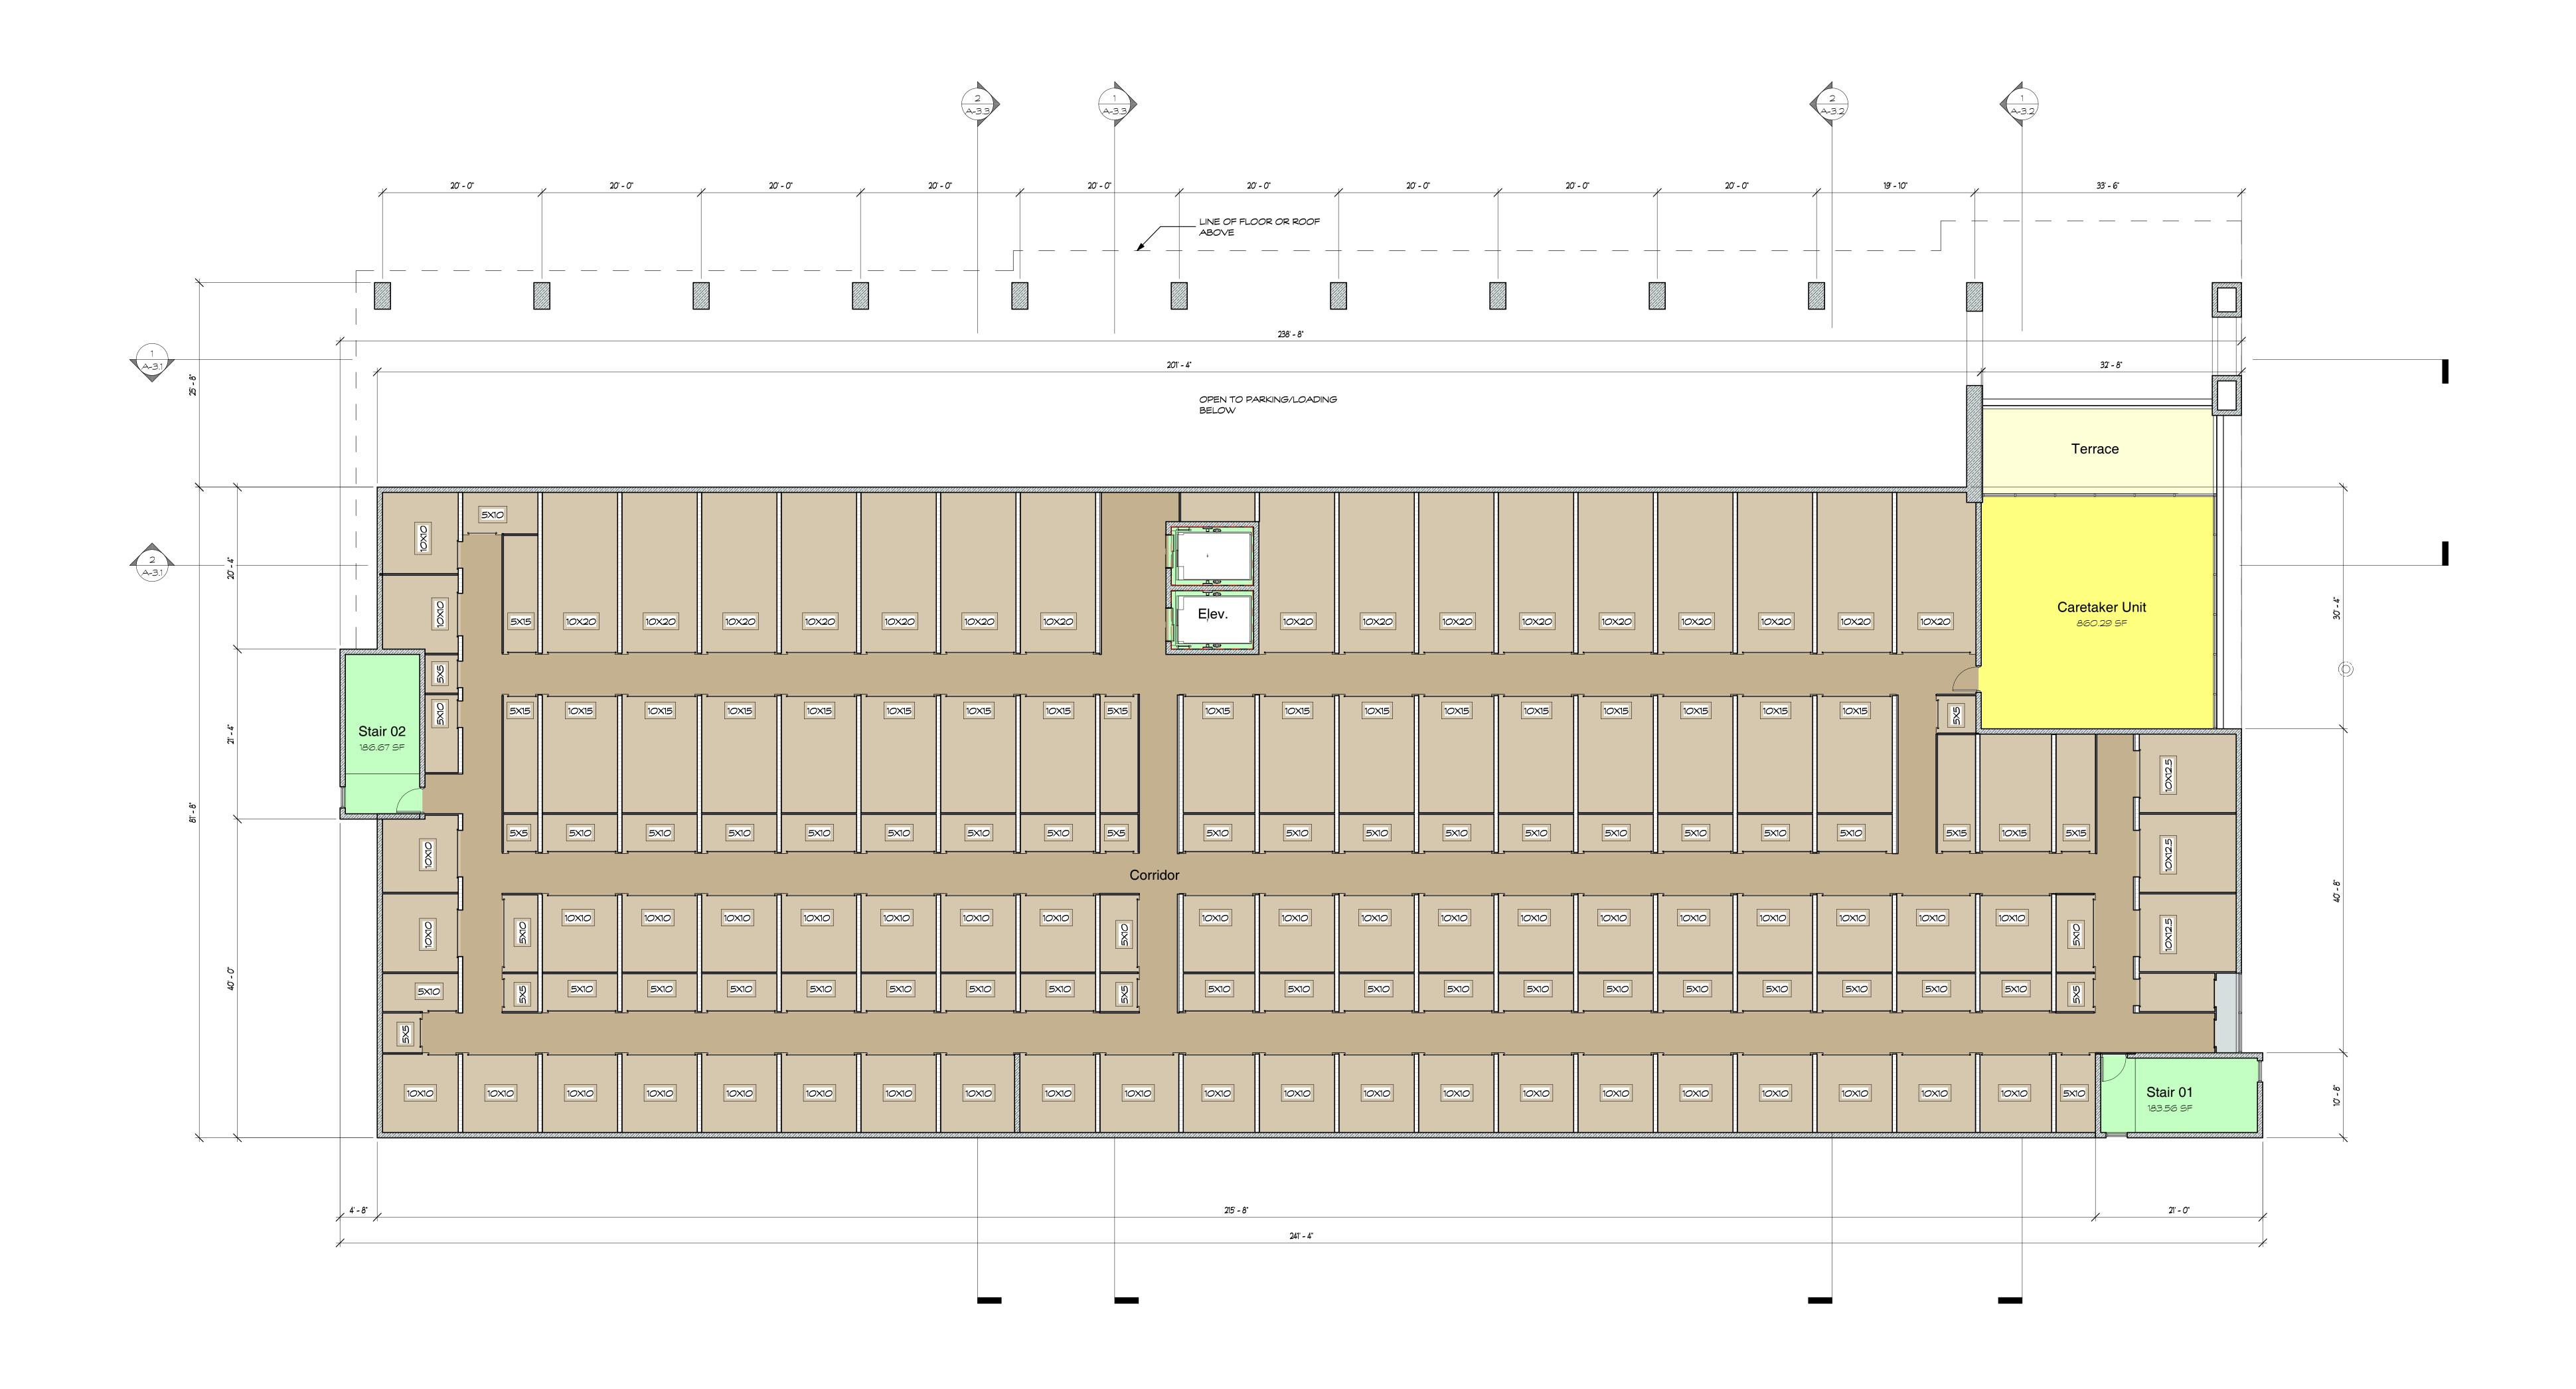

Building A - Fourth Floor Plan

New Self-Storage Facility for:

Great American Capital Chatsworth, California

9143 De Soto Avenue

Building D Floor Plan

Building B Floor Plan

Building C Floor Plan

Buildings B, C & D - Floor Plans