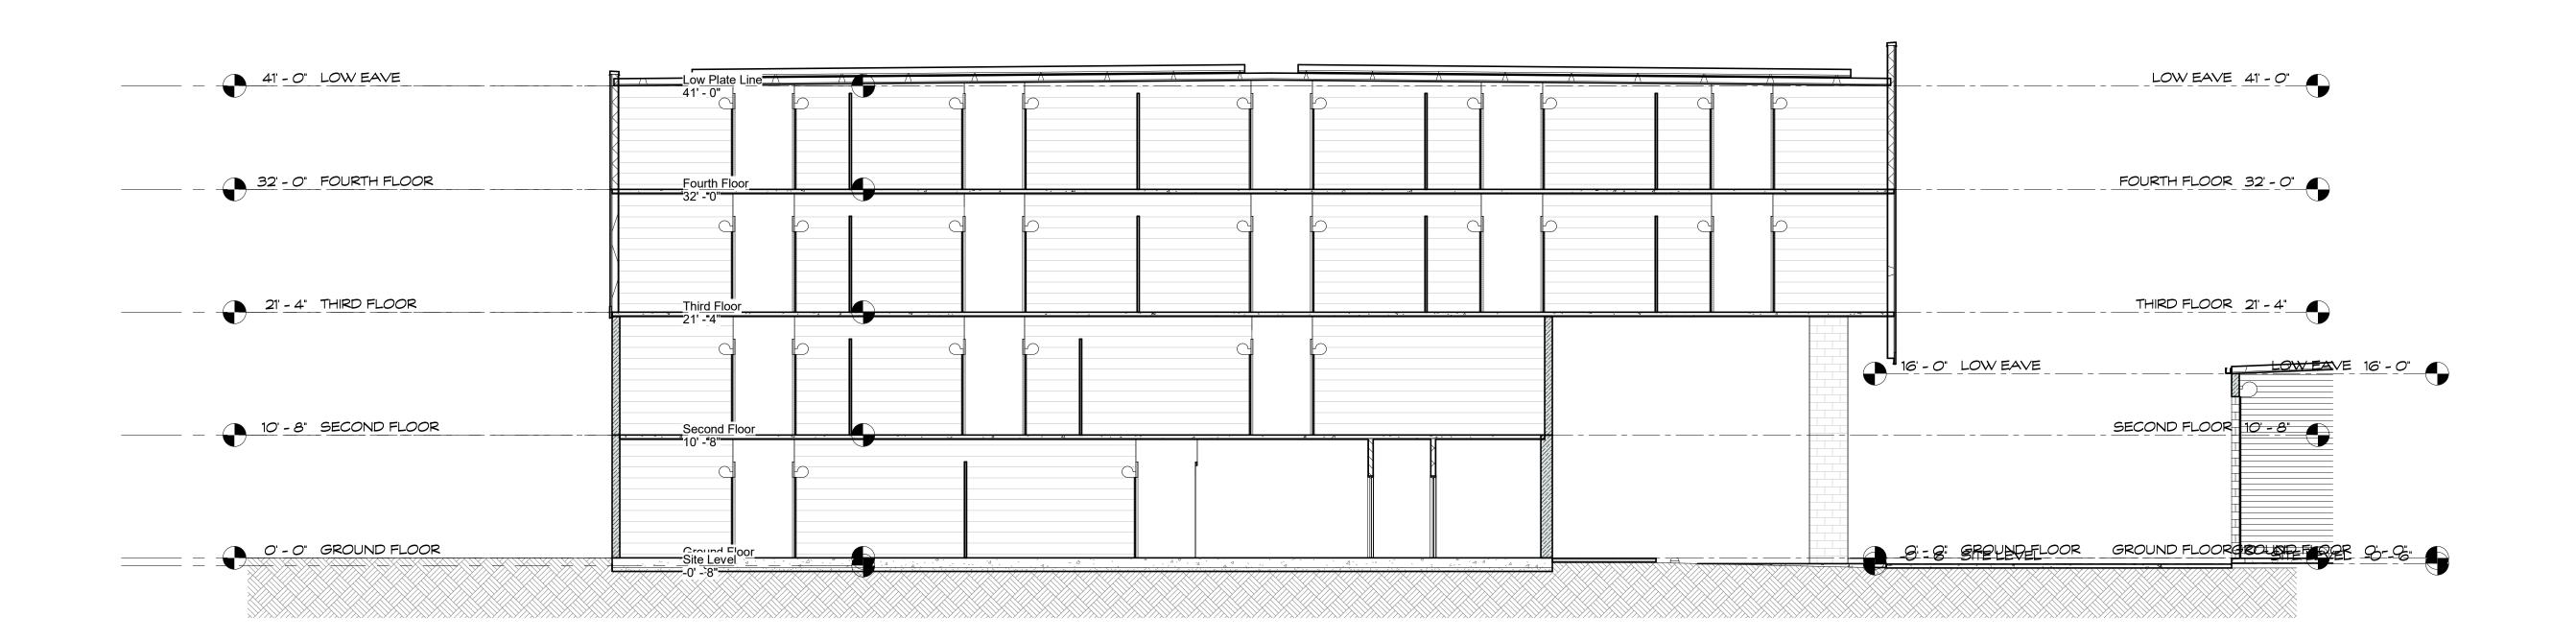

New Self-Storage Facility for:

Great American Capital 9143 De Soto Avenue Chatsworth, California

South Elevation

Building A - West and South Exterior Elevations

0 Feet
8' 16'
Use Graphic Scale if this drawing is not printed on 30"x42" Paper
May 7, 2024
2213-SD12.2 (2023)