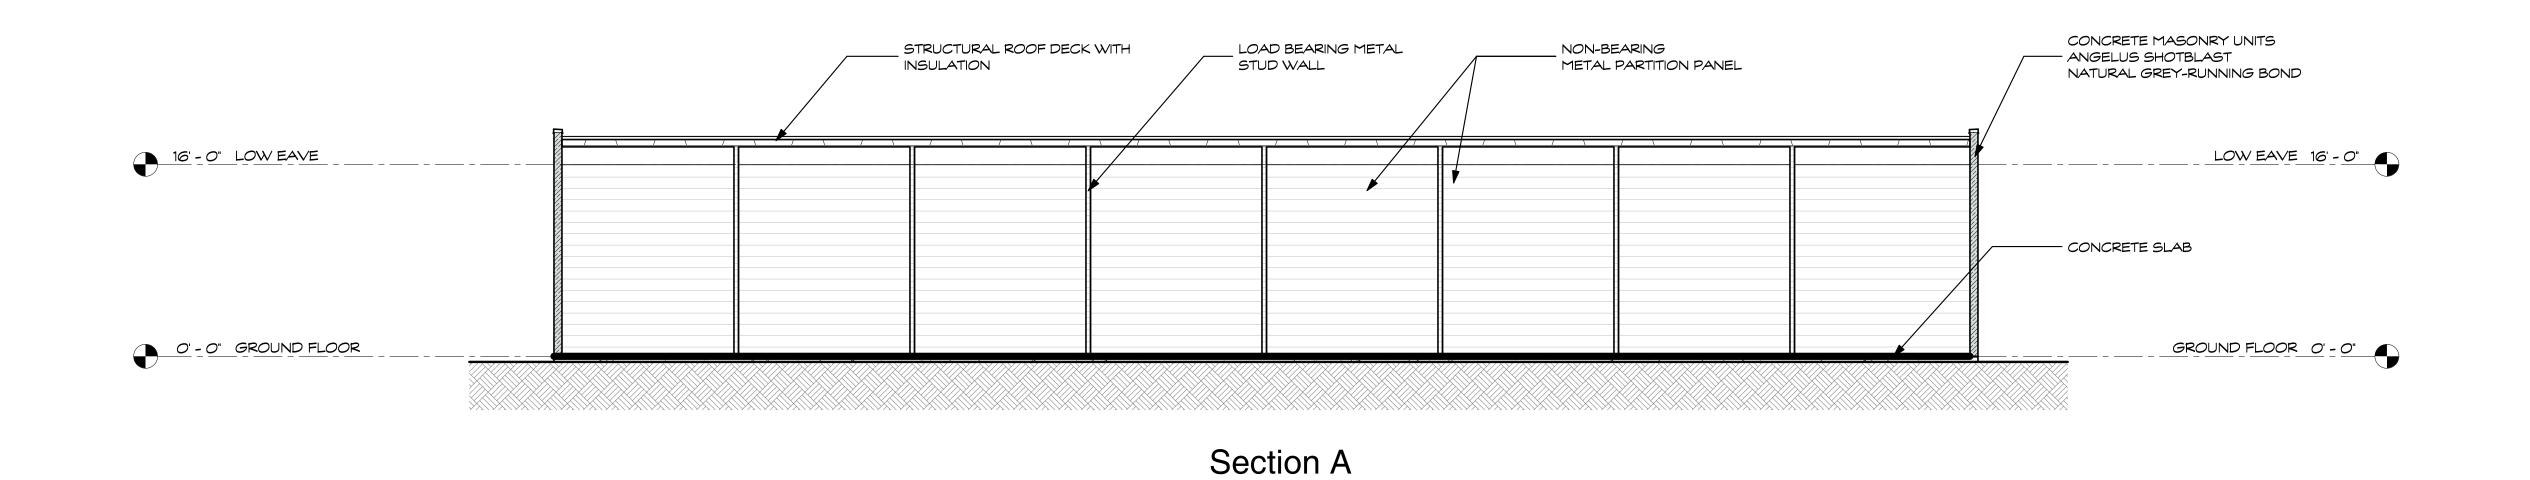

Building B Roof Plan

Building C Roof Plan

Buildings B, C & D - Roof Plans

New Self-Storage Facility for:

9143 De Soto Avenue

Section A

Section B

Building A - Building Sections

New Self-Storage Facility for:

Great American Capital 9143 De Soto Avenue Chatsworth, California

Section C

Section D

Building A - Building Sections

New Self-Storage Facility for:

Great American Capital 9143 De Soto Avenue Chatsworth, California