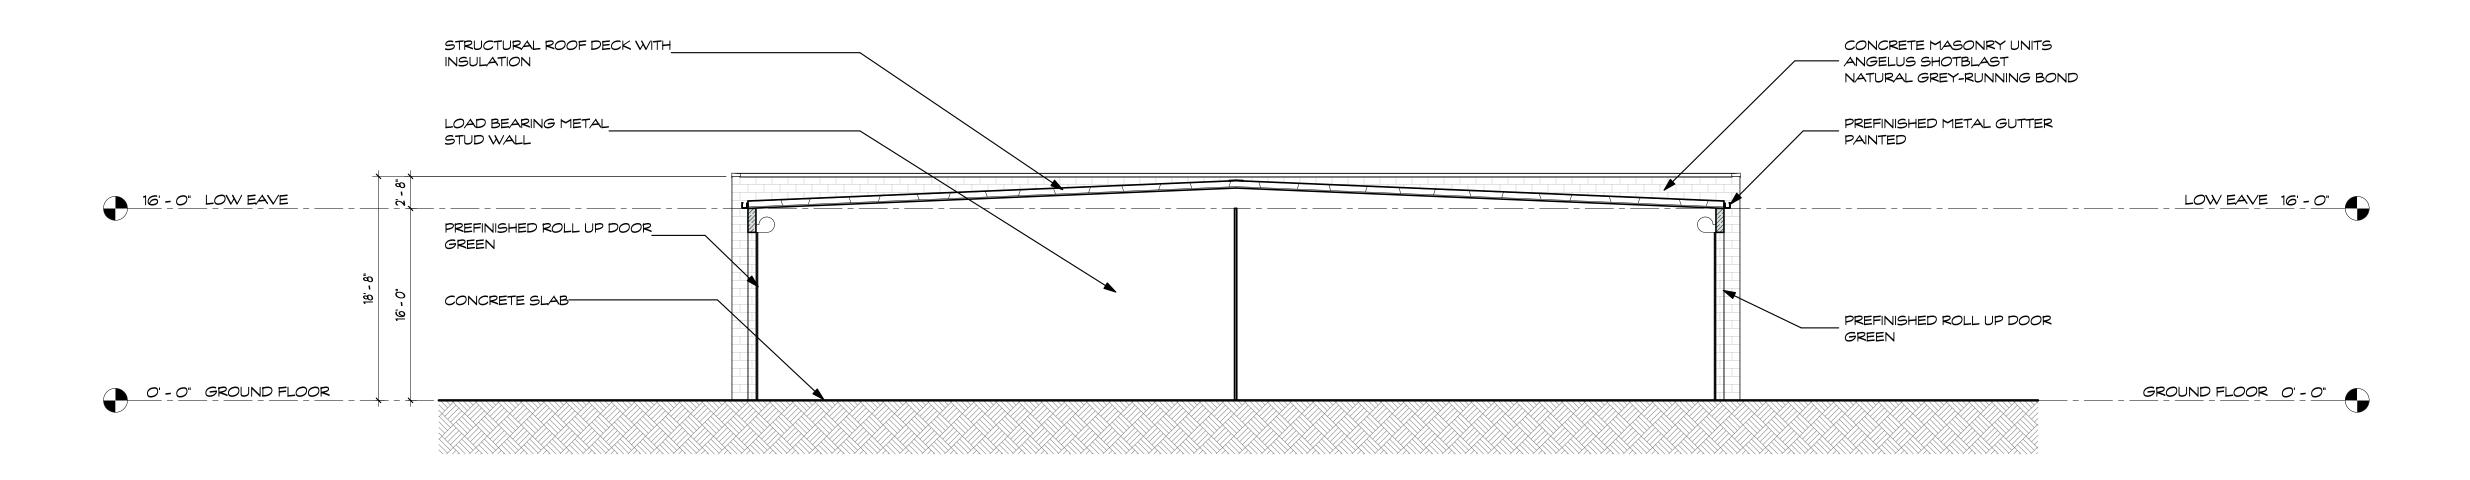

Section E

Section F

Building A - Building Sections

New Self-Storage Facility for:

Great American Capital 9143 De Soto Avenue Chatsworth, California

Section A

Section B

Building B - Building Sections

New Self-Storage Facility for:

9143 De Soto Avenue

Section B

Building C - Building Sections

New Self-Storage Facility for:

9143 De Soto Avenue

Section A

Section B

Building D - Building Sections

New Self-Storage Facility for:

9143 De Soto Avenue

East Elevation

North Elevation

Building A - East and North Exterior Elevations

0 Feet
8' 16'
Use Graphic Scale if this drawing is not printed on 30"x42" Paper
May 7, 2024
2213-SD12.2 (2023)