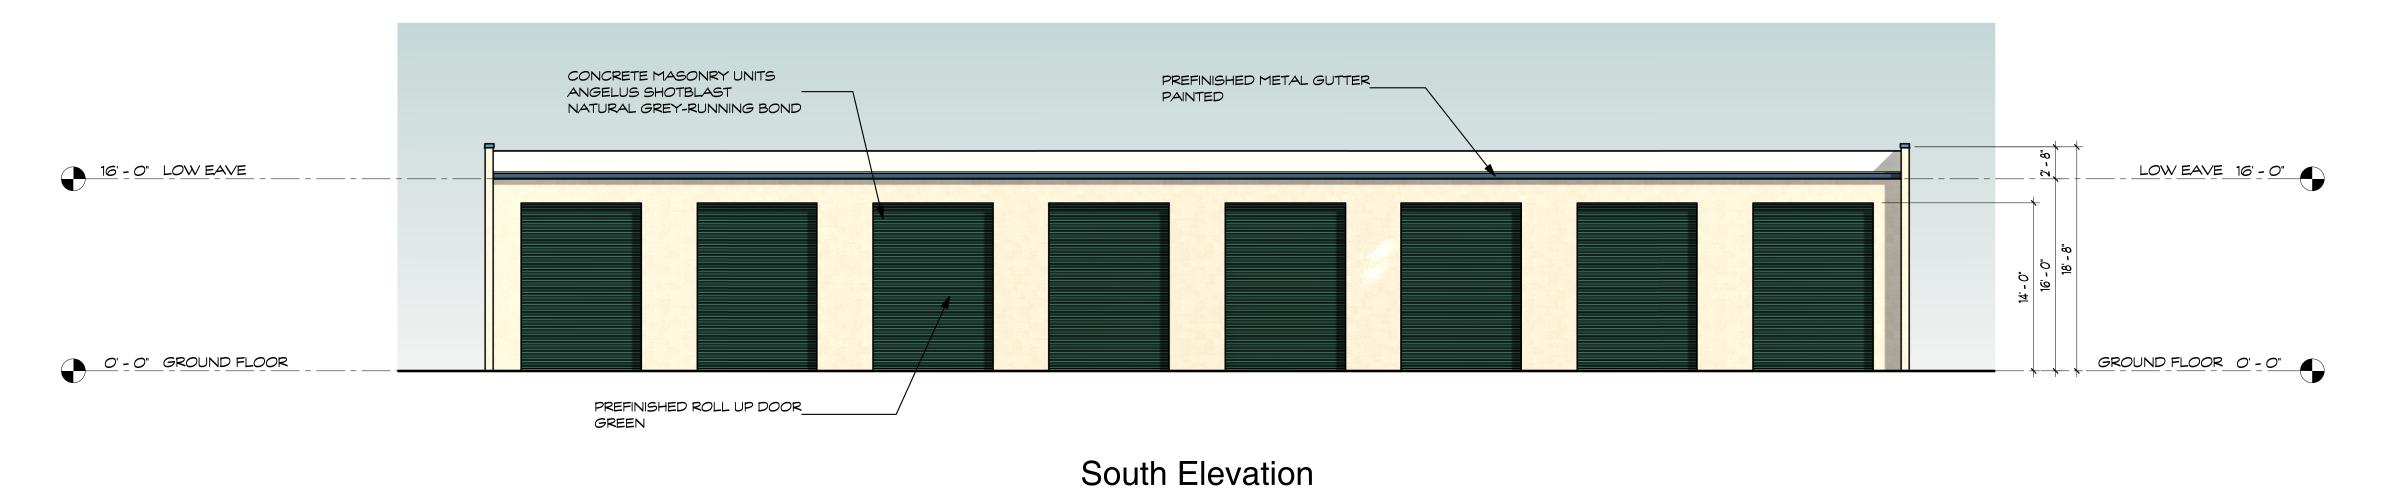

New Self-Storage Facility for:

Great American Capital Chatswor

9143 De Soto Avenue Chatsworth, California

West Elevation

Building B - Exterior Elevations

New Self-Storage Facility for:

Great American Capital 9143 De Soto Avenue Chatsworth, California

South Elevation

East Elevation

West Elevation

Building C - Exterior Elevations

New Self-Storage Facility for:

Great American Capital 9143 De Soto Avenue Chatsworth, California

North Elevation

South Elevation

West Elevation

East Elevation

Building D - Exterior Elevations

New Self-Storage Facility for:

9143 De Soto Avenue Great American Capital Chatsworth, California