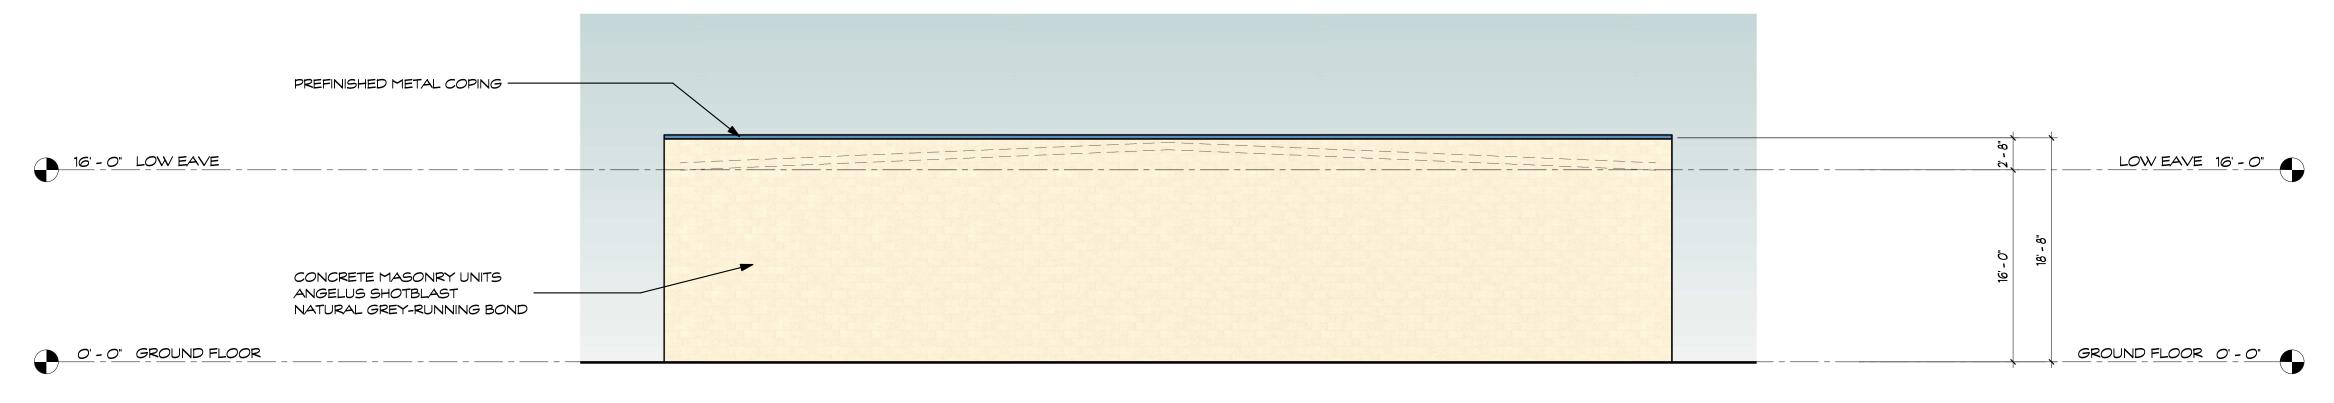

New Self-Storage Facility for:

Great American Capital 9143 De Soto Avenue Chatsworth, California

South Elevation

Building A - West and South Exterior Elevations

0 Feet
8' 16'
Use Graphic Scale if this drawing is not printed on 30"x42" Paper
May 7, 2024
2213-SD12.2 (2023)