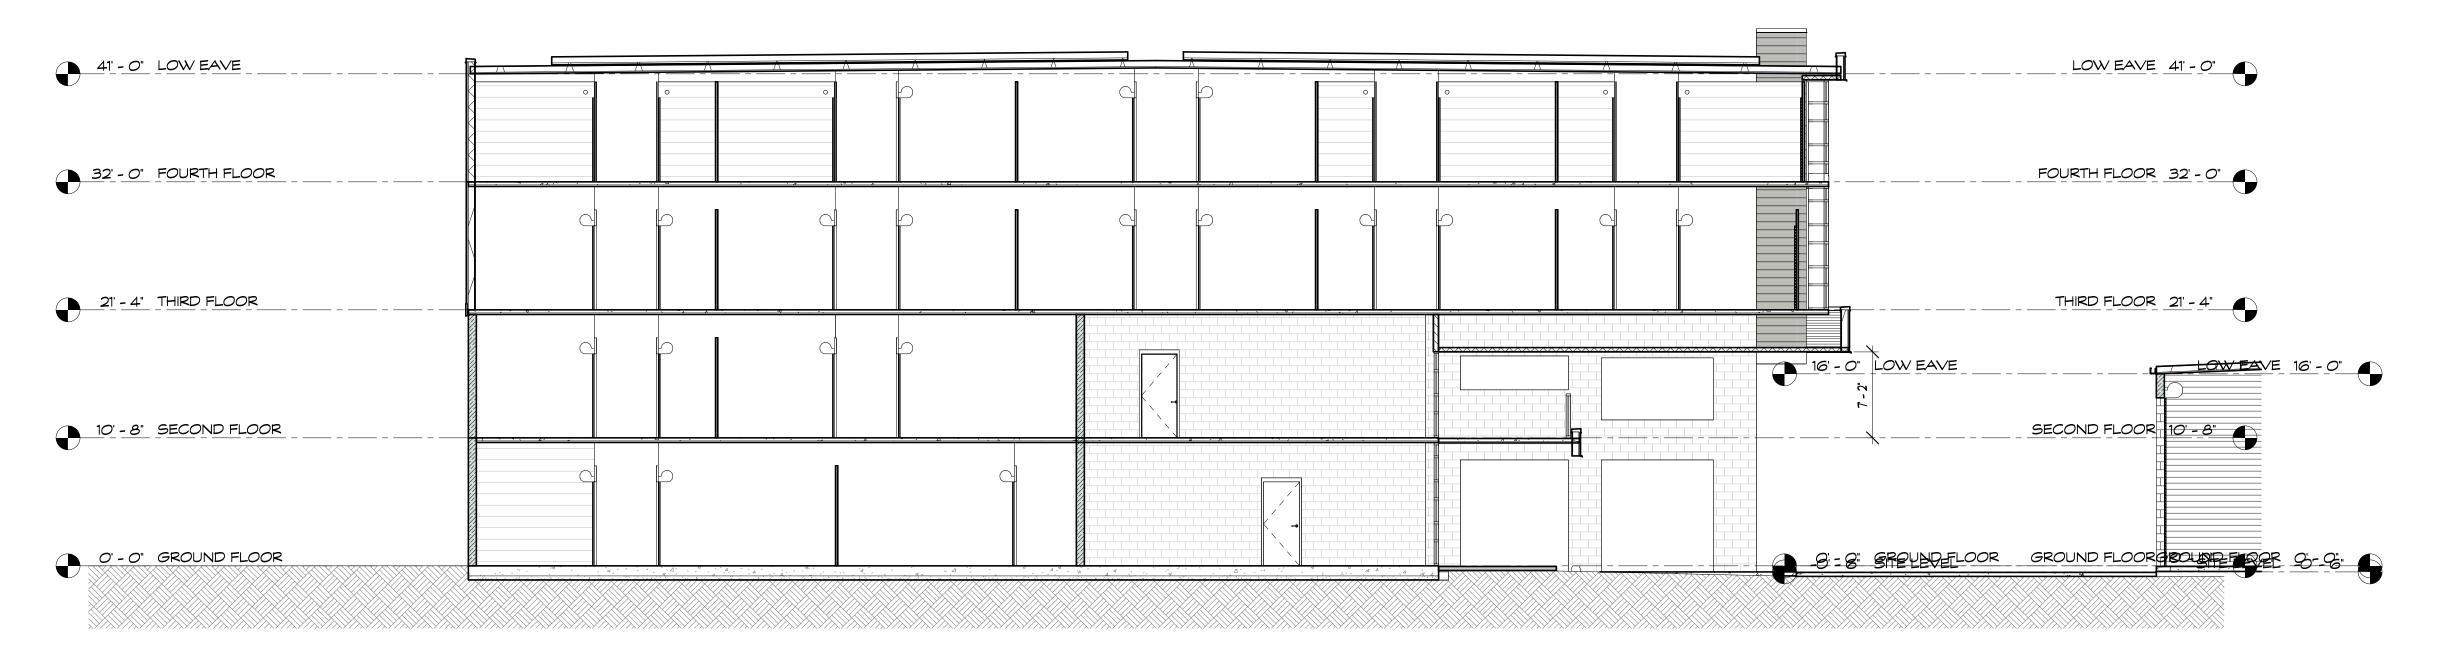

Building D - Building Sections

New Self-Storage Facility for:

9143 De Soto Avenue

East Elevation

North Elevation

Building A - East and North Exterior Elevations

0 Feet
8' 16'
Use Graphic Scale if this drawing is not printed on 30"x42" Paper
May 7, 2024
2213-SD12.2 (2023)