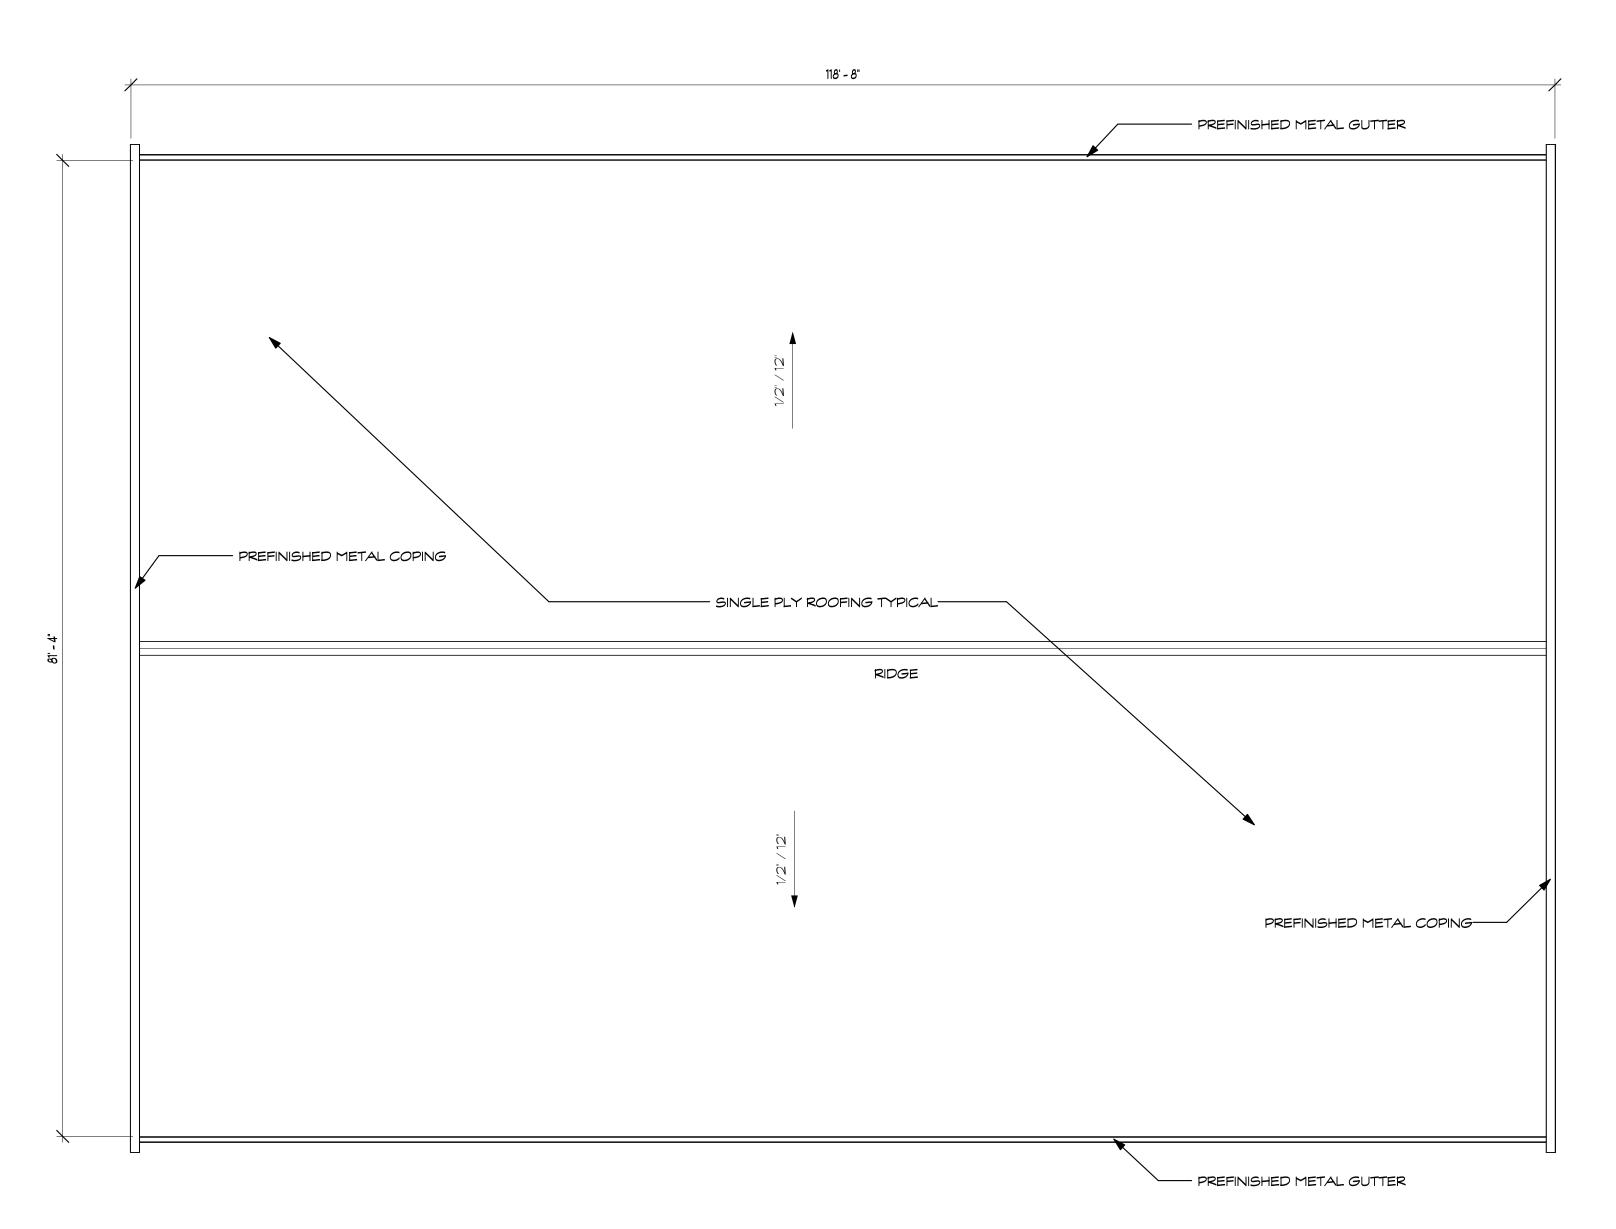

Building B Roof Plan

Building C Roof Plan

Buildings B, C & D - Roof Plans

New Self-Storage Facility for:

9143 De Soto Avenue

Section A

Section B

Building A - Building Sections