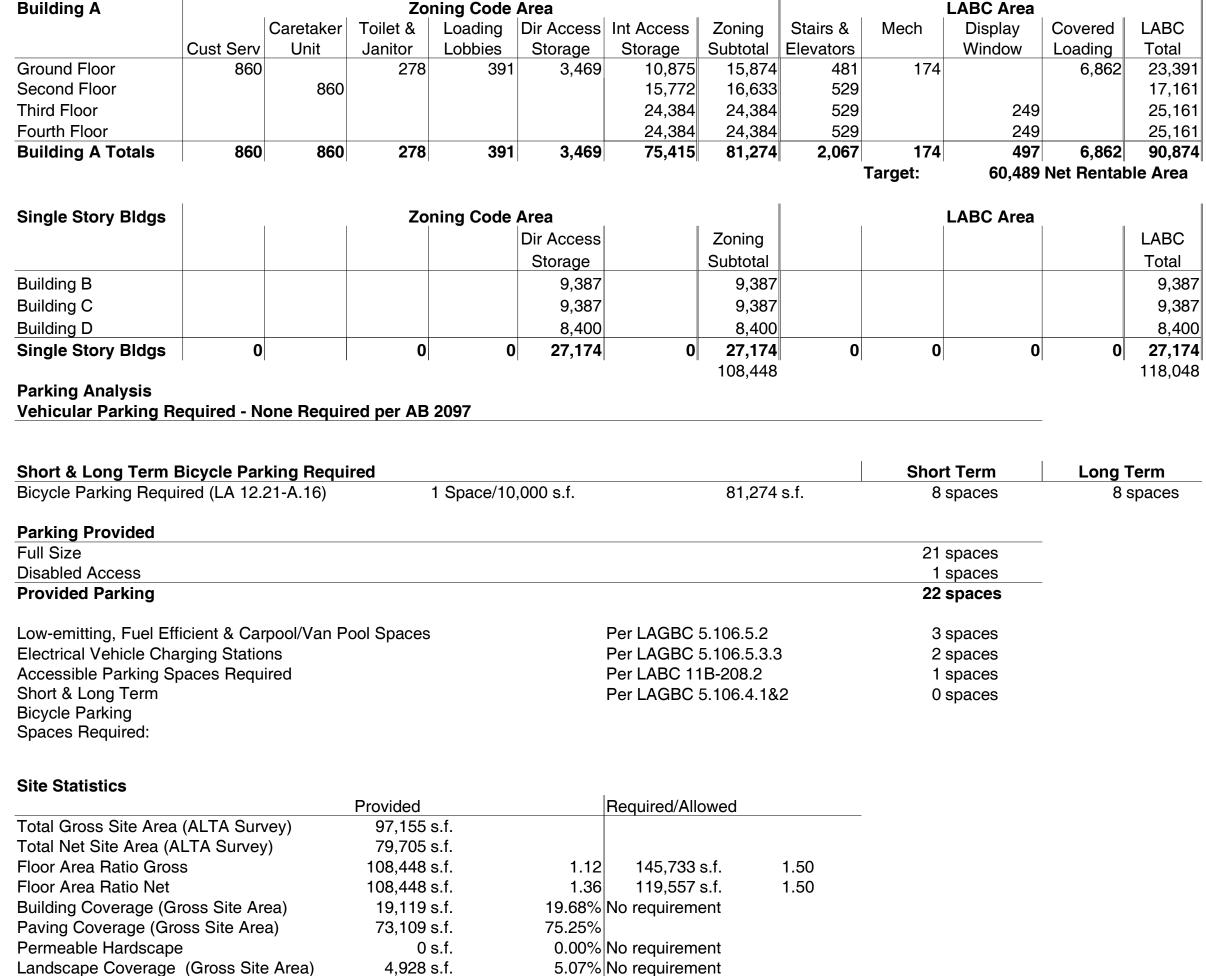

## Site Plan

2213-SD12.2 (2023)

New Self-Storage Facility for:

Great American Capital Chatsworth, California

9143 De Soto Avenue

Building A - Ground Floor Plan

New Self-Storage Facility for:

Great American Capital Chatsworth, California