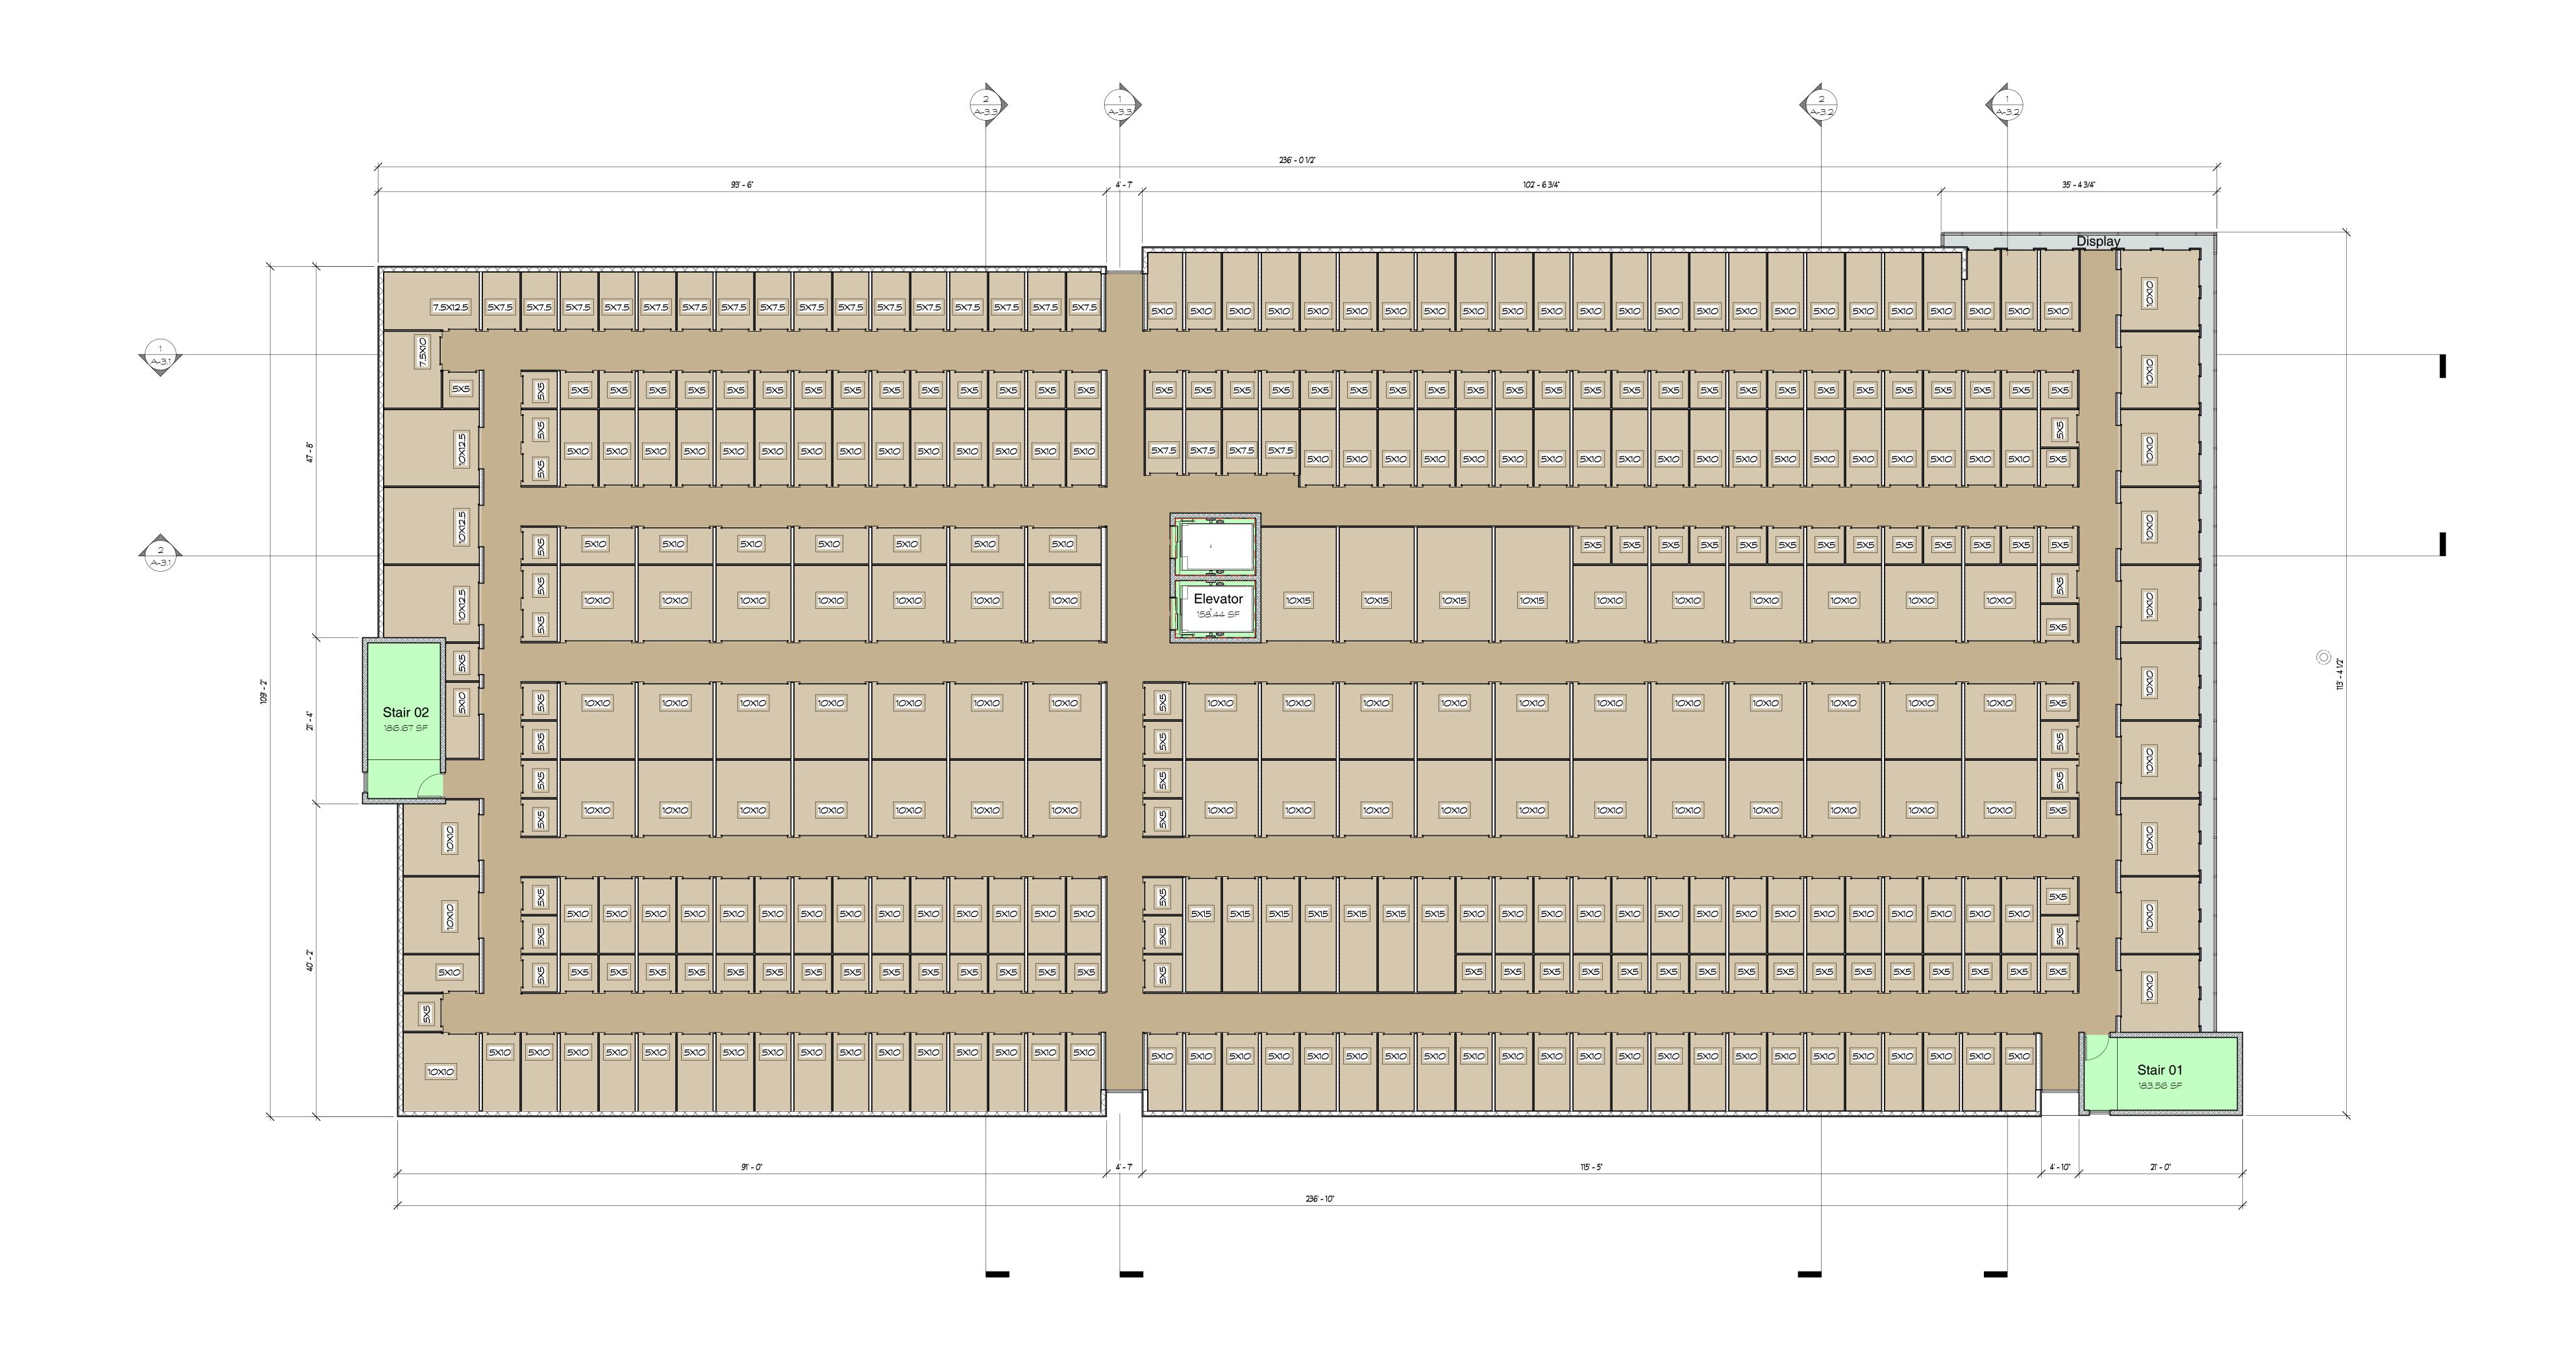

9143 De Soto Avenue

Building A - Second Floor Plan

New Self-Storage Facility for:

9143 De Soto Avenue

Building A - Third Floor Plan

New Self-Storage Facility for:

Great American Capital 9143 De Soto Avenue Chatsworth, California