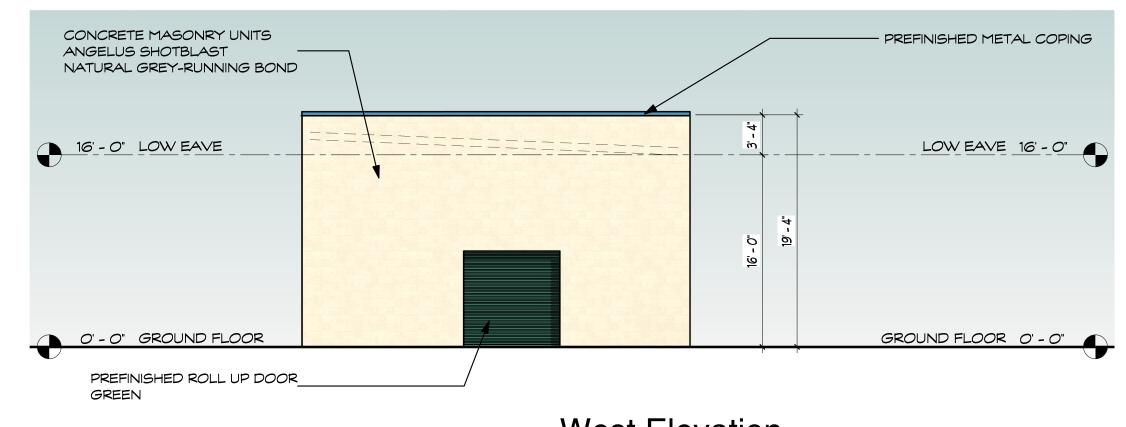

New Self-Storage Facility for:

Great American Capital Chatswor

9143 De Soto Avenue Chatsworth, California

West Elevation

Building B - Exterior Elevations

New Self-Storage Facility for:

Great American Capital 9143 De Soto Avenue Chatsworth, California