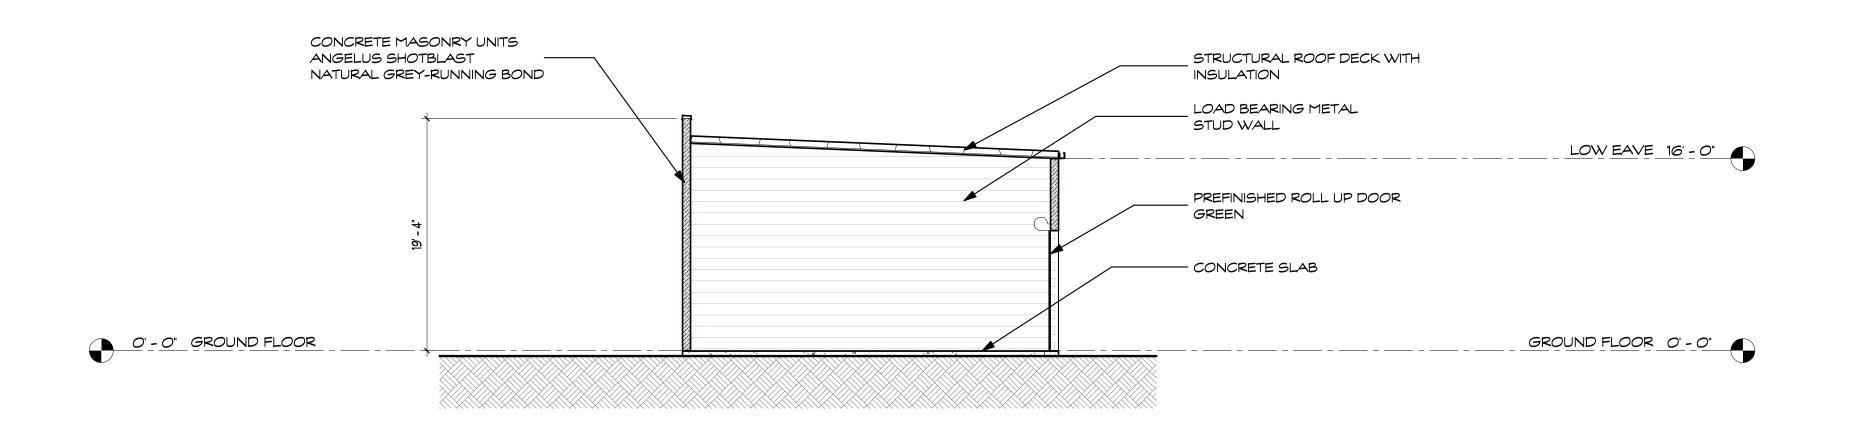

Building D - Building Sections

New Self-Storage Facility for:

9143 De Soto Avenue

East Elevation

North Elevation

Building A - East and North Exterior Elevations

0 Feet
8' 16'
Use Graphic Scale if this drawing is not printed on 30"x42" Paper
May 7, 2024
2213-SD12.2 (2023)

New Self-Storage Facility for:

Great American Capital 9143 De Soto Avenue Chatsworth, California

South Elevation

Building A - West and South Exterior Elevations

0 Feet
8' 16'
Use Graphic Scale if this drawing is not printed on 30"x42" Paper
May 7, 2024
2213-SD12.2 (2023)