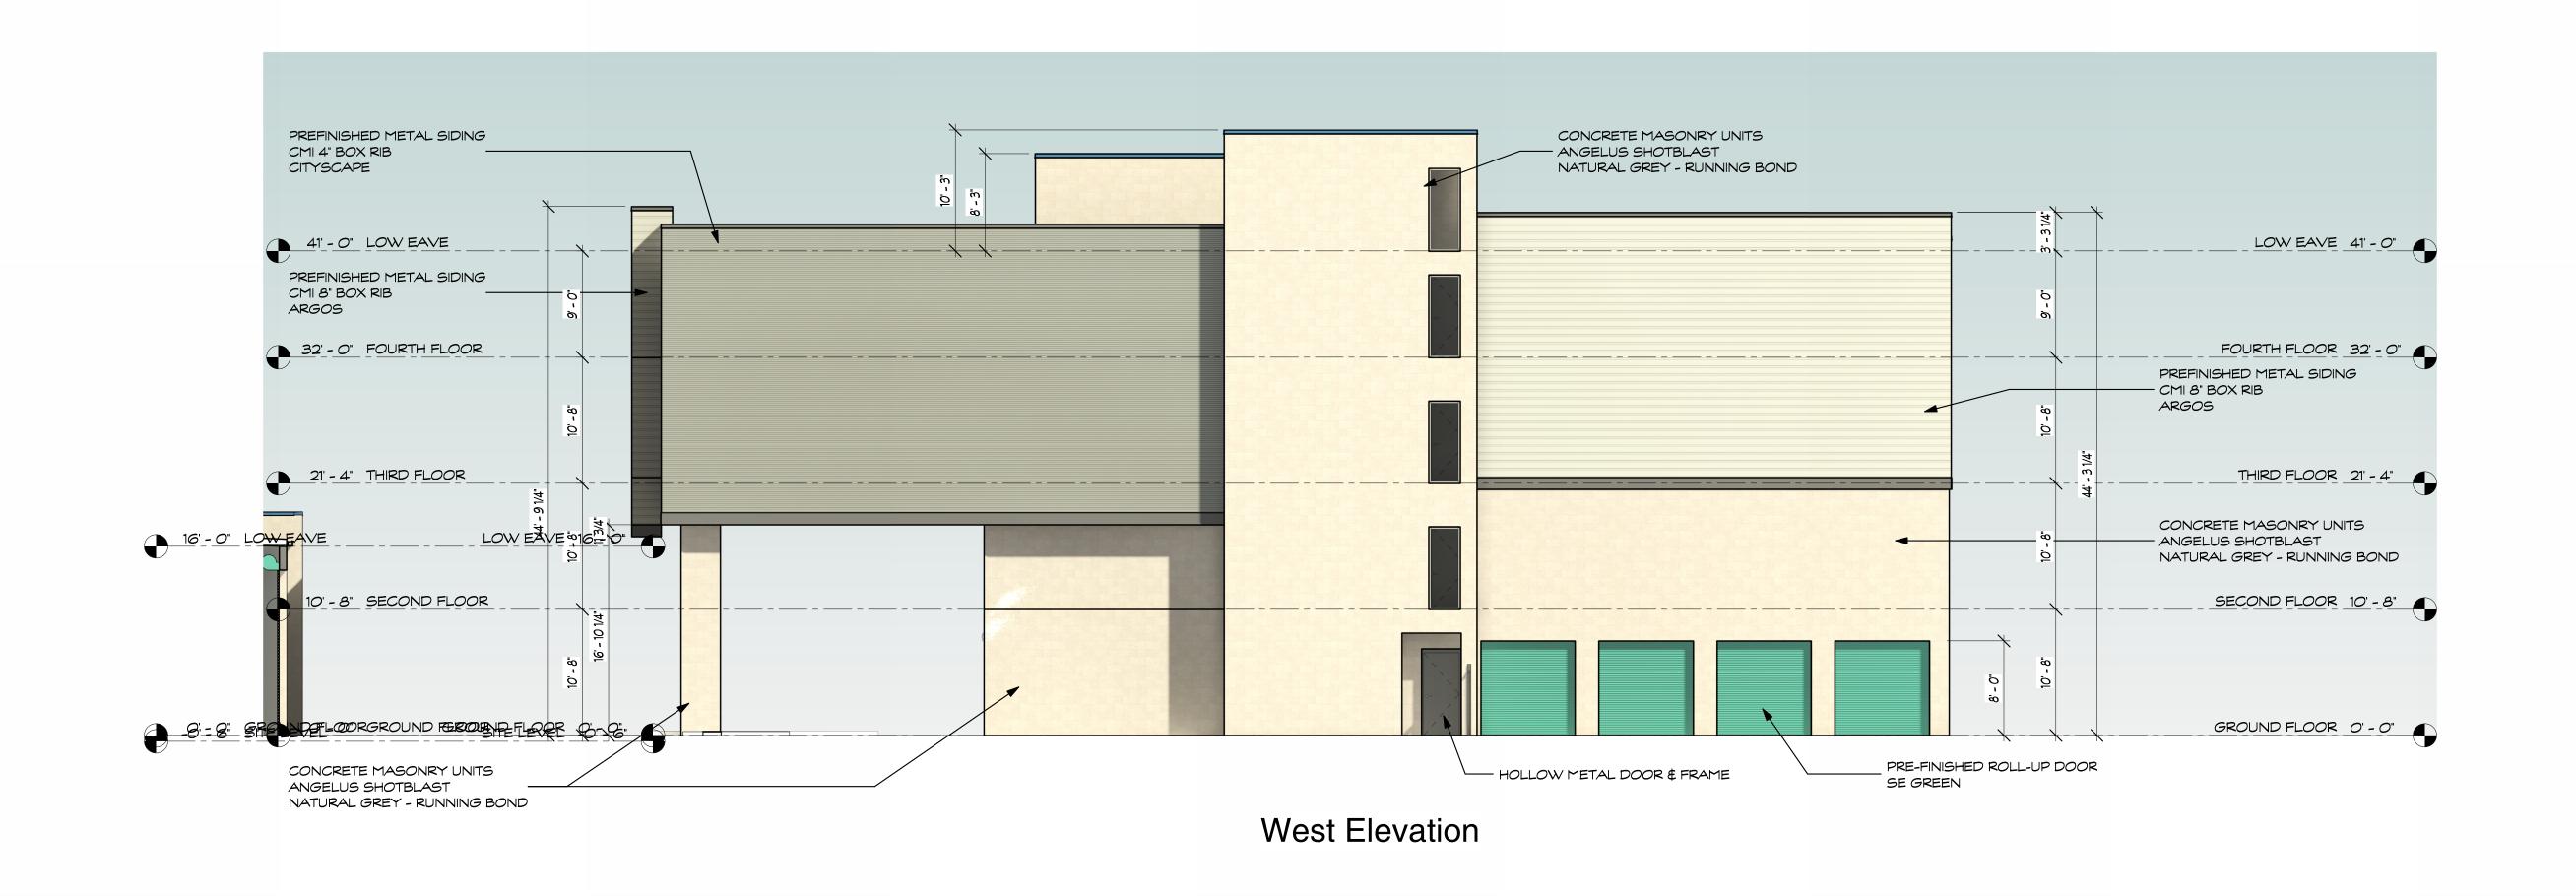

New Self-Storage Facility for:

Great American Capital Chatswor

9143 De Soto Avenue Chatsworth, California

West Elevation

Building B - Exterior Elevations

New Self-Storage Facility for:

Great American Capital 9143 De Soto Avenue Chatsworth, California