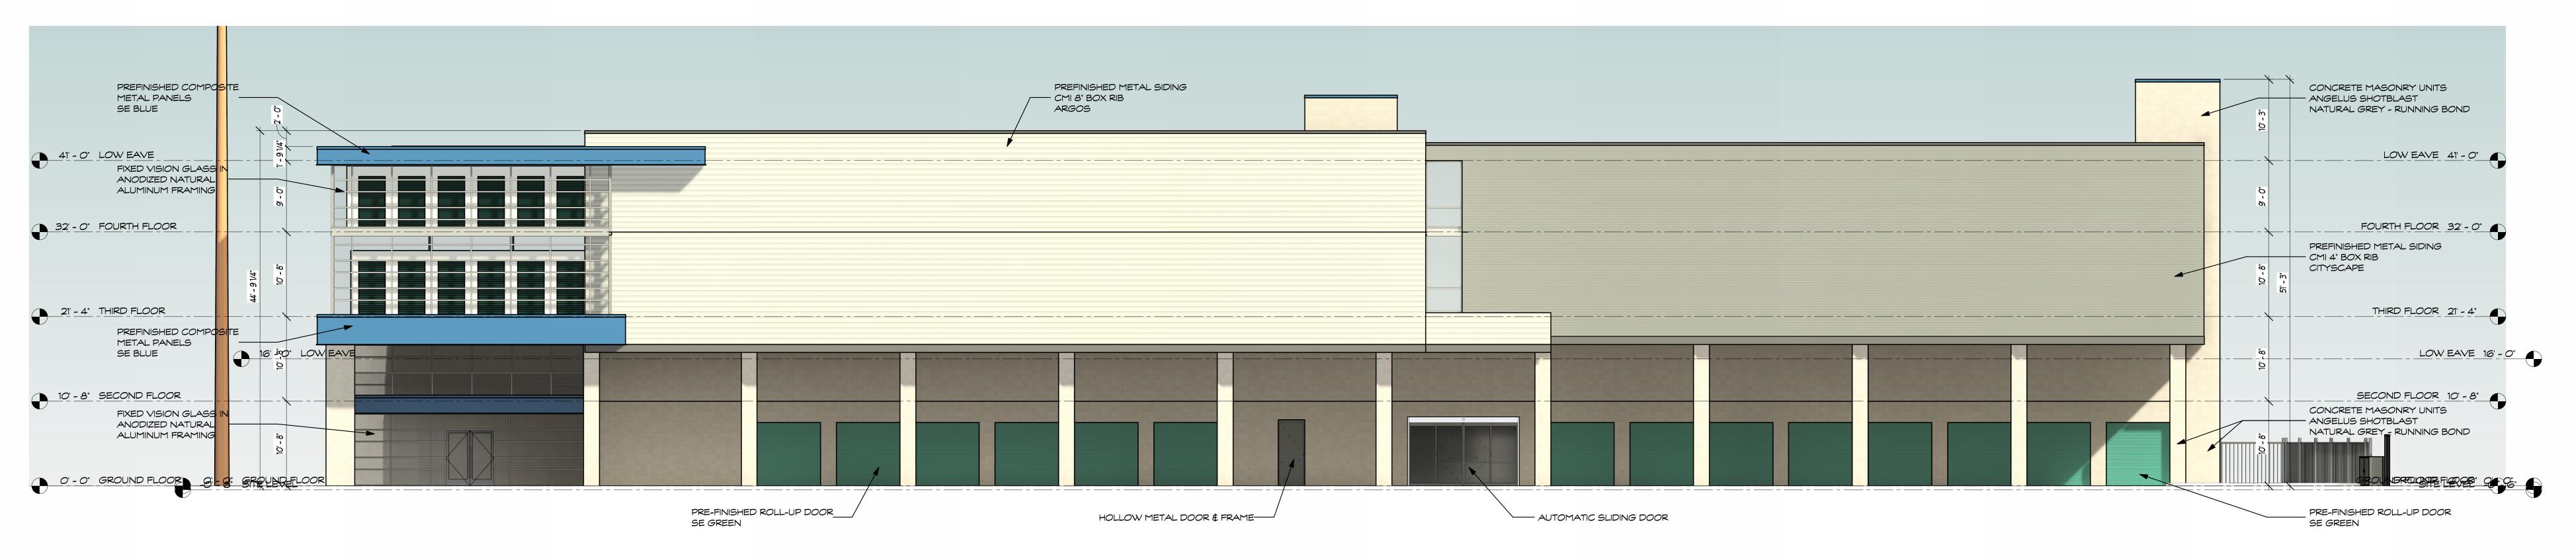

New Self-Storage Facility for:

Great American Capital Chatswor

9143 De Soto Avenue Chatsworth, California

West Elevation

Building B - Exterior Elevations

New Self-Storage Facility for:

Great American Capital 9143 De Soto Avenue Chatsworth, California