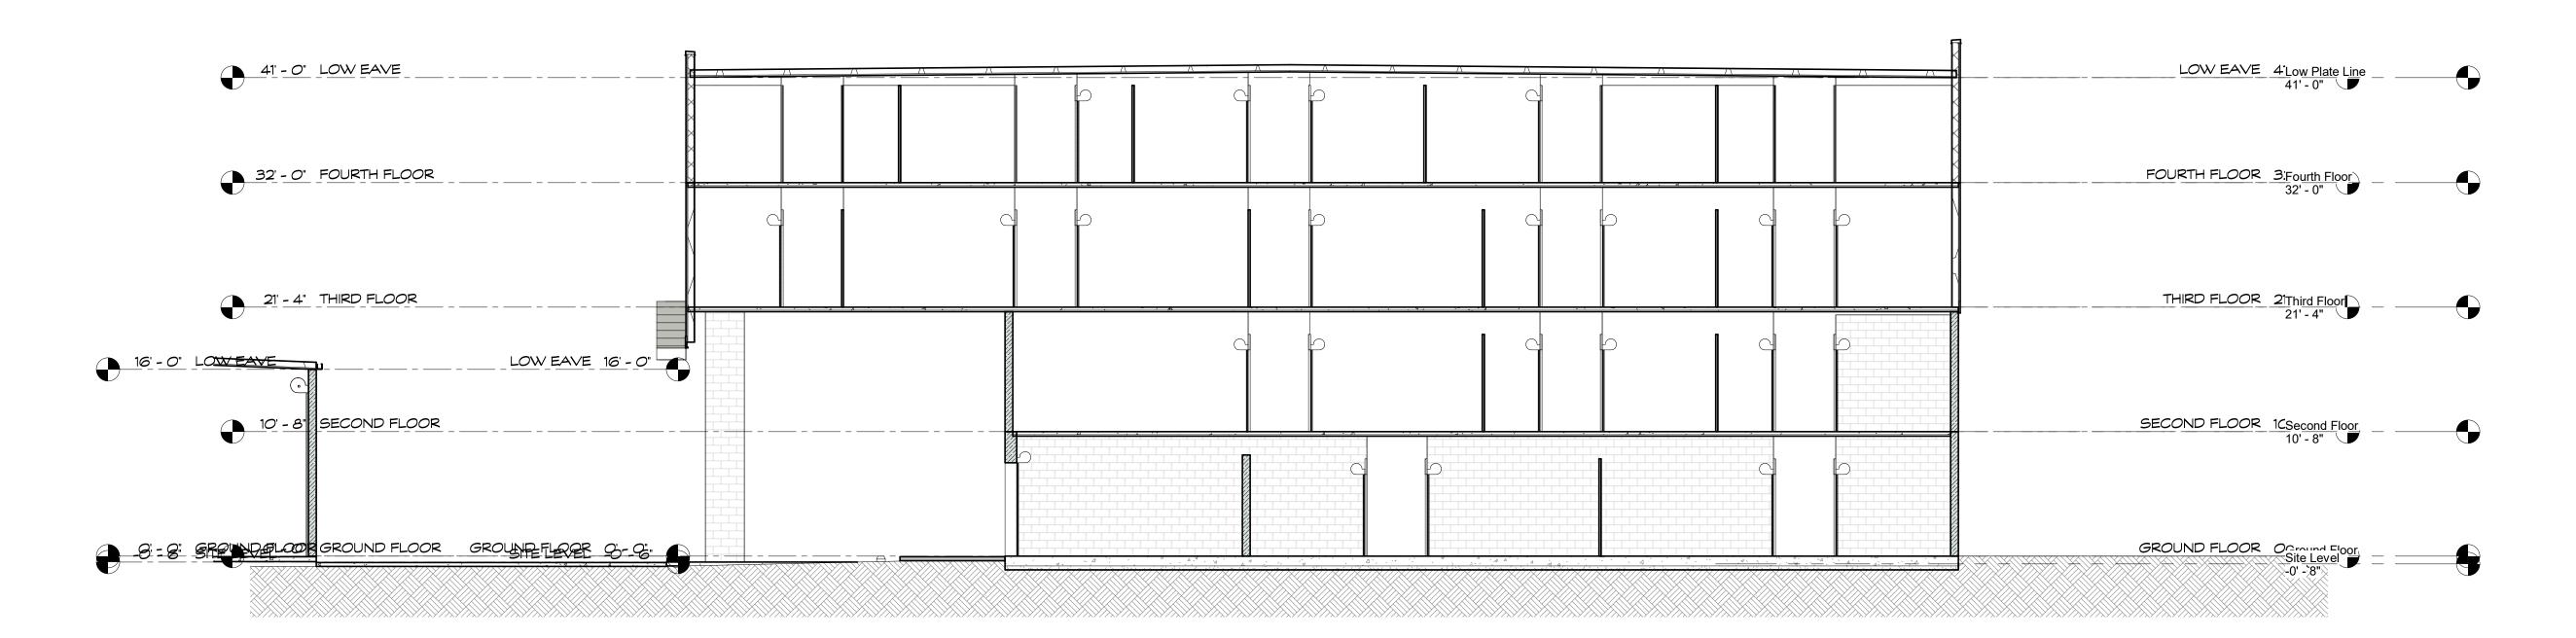

Building B Roof Plan

Building C Roof Plan

Buildings B, C & D - Roof Plans

New Self-Storage Facility for:

9143 De Soto Avenue

Section A

Section B

Building A - Building Sections

New Self-Storage Facility for:

Great American Capital 9143 De Soto Avenue Chatsworth, California

Section C

Section D

Building A - Building Sections

New Self-Storage Facility for:

Great American Capital 9143 De Soto Avenue Chatsworth, California

Section E

Section F

Building A - Building Sections

New Self-Storage Facility for:

Great American Capital 9143 De Soto Avenue Chatsworth, California

Section A

Section B

Building B - Building Sections