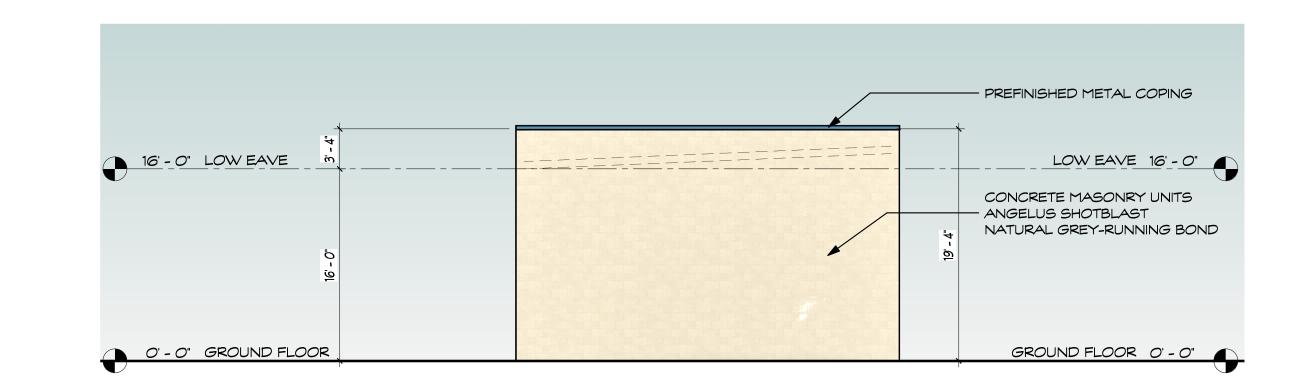

New Self-Storage Facility for:

Great American Capital Chatswor

9143 De Soto Avenue Chatsworth, California

West Elevation

Building B - Exterior Elevations

New Self-Storage Facility for:

Great American Capital 9143 De Soto Avenue Chatsworth, California

South Elevation

East Elevation

West Elevation

Building C - Exterior Elevations

New Self-Storage Facility for:

Great American Capital 9143 De Soto Avenue Chatsworth, California

North Elevation

South Elevation

West Elevation

East Elevation

Building D - Exterior Elevations

New Self-Storage Facility for:

9143 De Soto Avenue Great American Capital Chatsworth, California