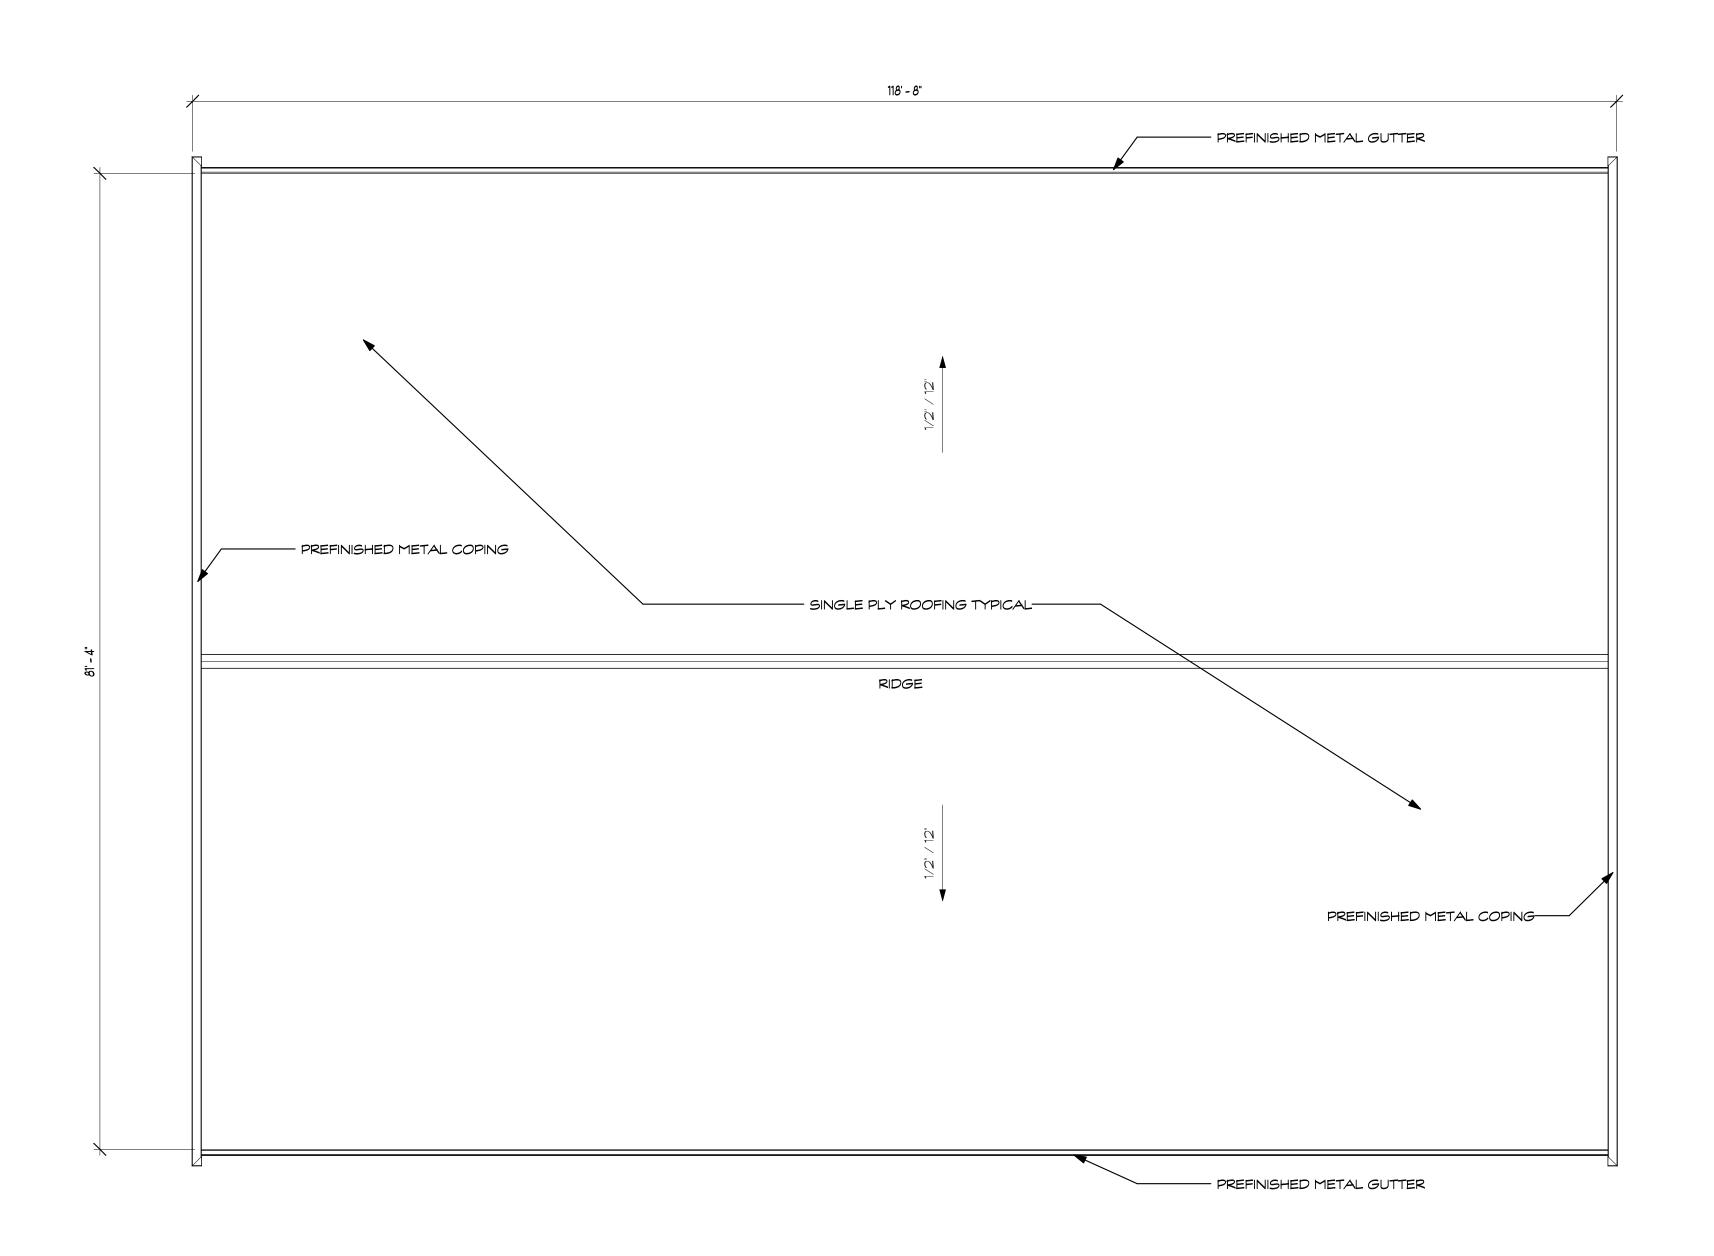

Building B Roof Plan

Building C Roof Plan

Buildings B, C & D - Roof Plans

New Self-Storage Facility for:

9143 De Soto Avenue

Section A

Section B

Building A - Building Sections