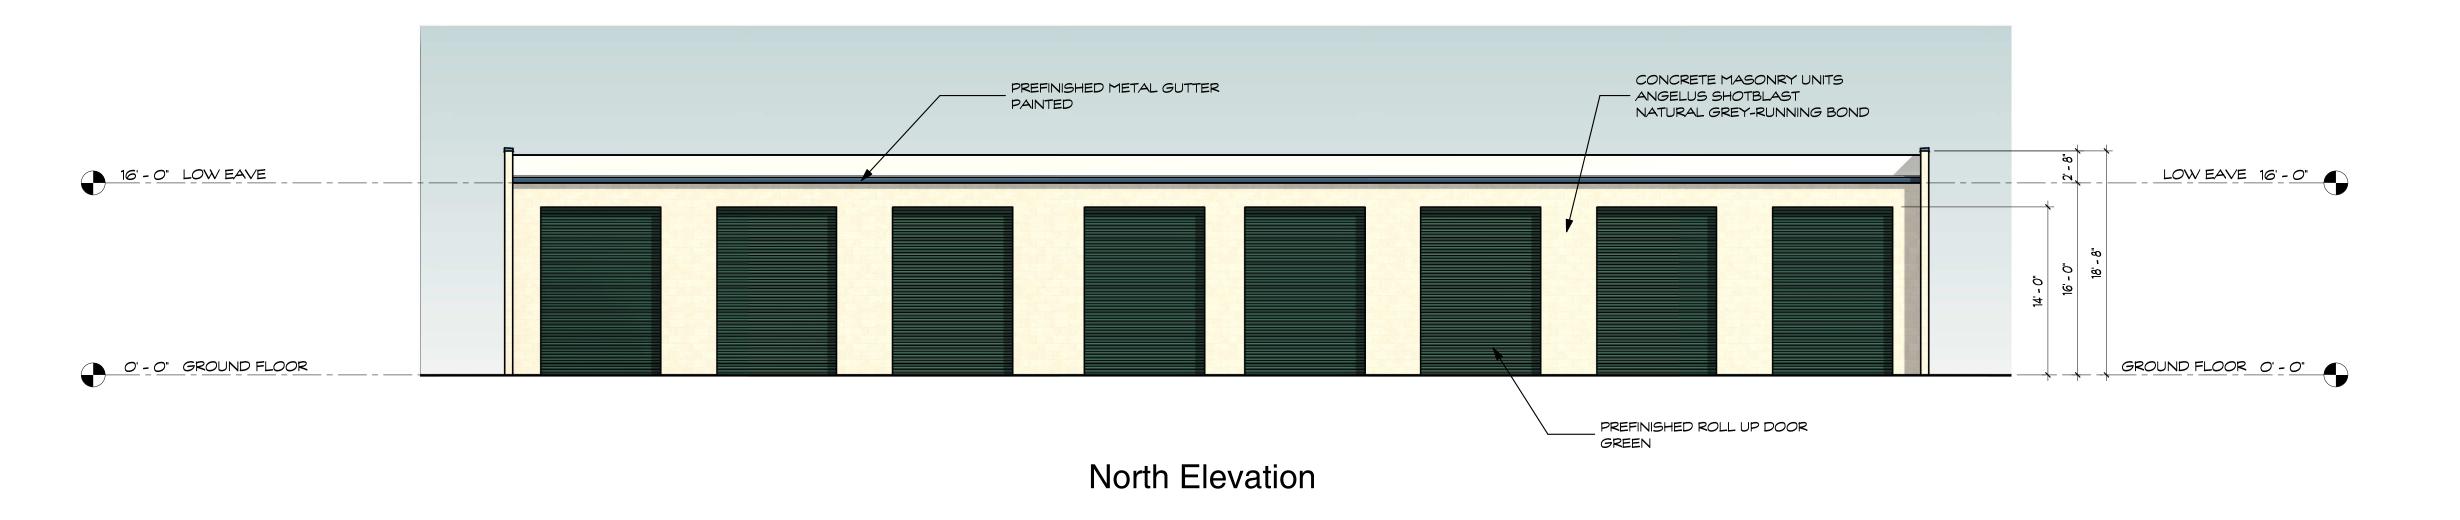

West Elevation

East Elevation

Building D - Exterior Elevations

New Self-Storage Facility for:

9143 De Soto Avenue Great American Capital Chatsworth, California