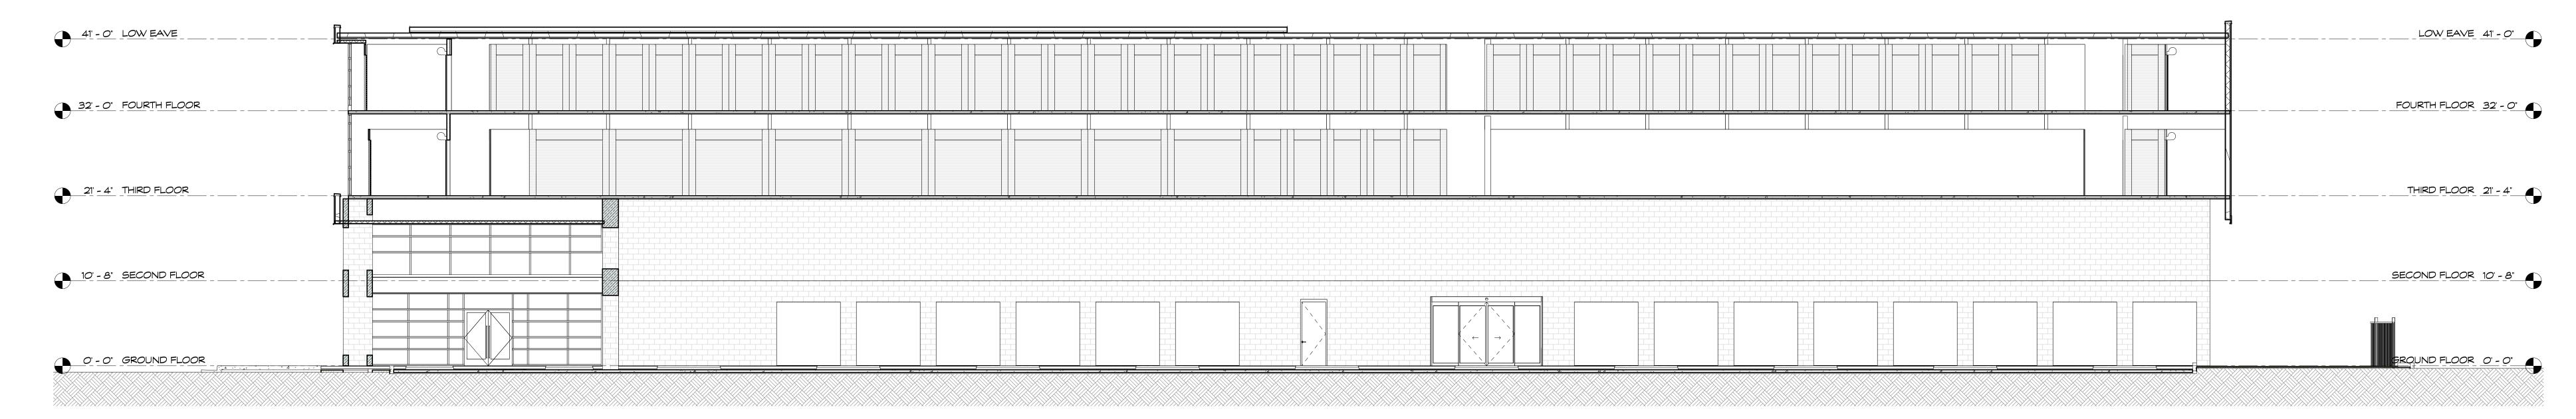

Building D - Building Sections

New Self-Storage Facility for:

9143 De Soto Avenue

East Elevation

North Elevation

Building A - East and North Exterior Elevations

0 Feet
8' 16'
Use Graphic Scale if this drawing is not printed on 30"x42" Paper
May 7, 2024
2213-SD12.2 (2023)

New Self-Storage Facility for:

Great American Capital 9143 De Soto Avenue Chatsworth, California

South Elevation

Building A - West and South Exterior Elevations

0 Feet
8' 16'
Use Graphic Scale if this drawing is not printed on 30"x42" Paper
May 7, 2024
2213-SD12.2 (2023)