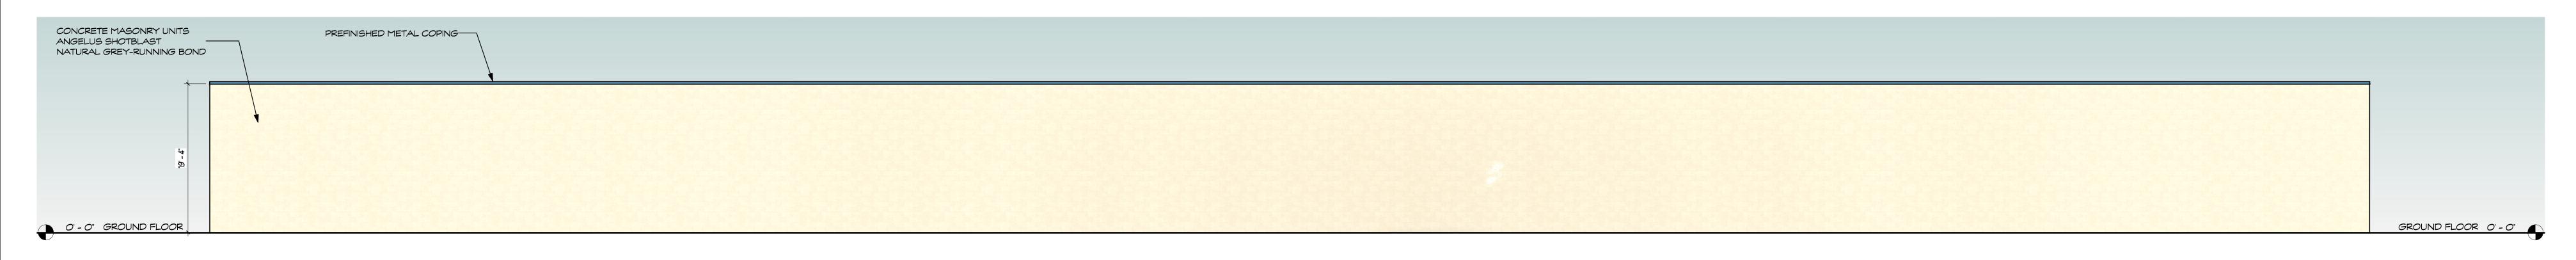

New Self-Storage Facility for:

Great American Capital Chatswor

9143 De Soto Avenue Chatsworth, California

West Elevation

Building B - Exterior Elevations

New Self-Storage Facility for:

Great American Capital 9143 De Soto Avenue Chatsworth, California