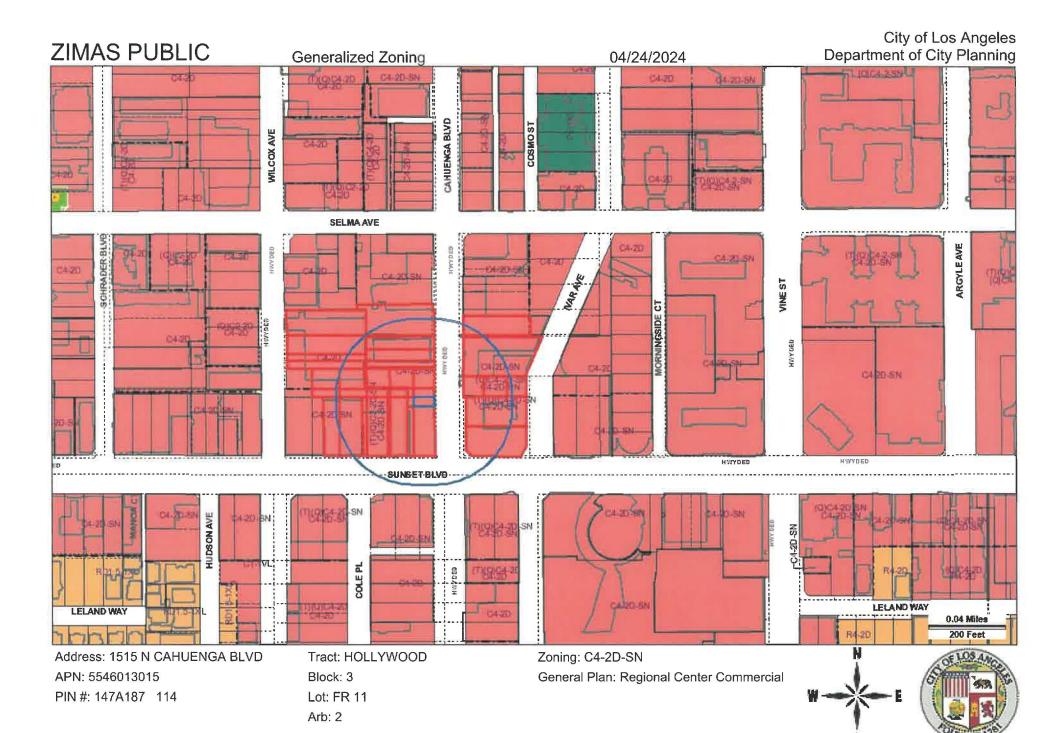

| <b>To:</b> Office of Planning and Research P.O. Box 3044, Room 113                                                                                                                                                                                                                                                                                                                                                                                                                                                                                                                                                                                                                                                                                                                                                                                                                                                                                                                                                                                                                                                                                                                                                                                                                                                                                                                                                                                                                                                                                                                                                                                                                                                                                                                                                                                                                                                                                                                                                                                                                                                            | From: (Public Agency): City of Los Angeles                                                                                                                                                                                 |
|-------------------------------------------------------------------------------------------------------------------------------------------------------------------------------------------------------------------------------------------------------------------------------------------------------------------------------------------------------------------------------------------------------------------------------------------------------------------------------------------------------------------------------------------------------------------------------------------------------------------------------------------------------------------------------------------------------------------------------------------------------------------------------------------------------------------------------------------------------------------------------------------------------------------------------------------------------------------------------------------------------------------------------------------------------------------------------------------------------------------------------------------------------------------------------------------------------------------------------------------------------------------------------------------------------------------------------------------------------------------------------------------------------------------------------------------------------------------------------------------------------------------------------------------------------------------------------------------------------------------------------------------------------------------------------------------------------------------------------------------------------------------------------------------------------------------------------------------------------------------------------------------------------------------------------------------------------------------------------------------------------------------------------------------------------------------------------------------------------------------------------|----------------------------------------------------------------------------------------------------------------------------------------------------------------------------------------------------------------------------|
| Sacramento, CA 95812-3044                                                                                                                                                                                                                                                                                                                                                                                                                                                                                                                                                                                                                                                                                                                                                                                                                                                                                                                                                                                                                                                                                                                                                                                                                                                                                                                                                                                                                                                                                                                                                                                                                                                                                                                                                                                                                                                                                                                                                                                                                                                                                                     | Department of Cannabis Regulation                                                                                                                                                                                          |
| County Clerk                                                                                                                                                                                                                                                                                                                                                                                                                                                                                                                                                                                                                                                                                                                                                                                                                                                                                                                                                                                                                                                                                                                                                                                                                                                                                                                                                                                                                                                                                                                                                                                                                                                                                                                                                                                                                                                                                                                                                                                                                                                                                                                  | 221 N. Figueroa St., Suite 1245, Los Angeles, CA 90012                                                                                                                                                                     |
| County of: Los Angeles 12400 Imperial Hwy.                                                                                                                                                                                                                                                                                                                                                                                                                                                                                                                                                                                                                                                                                                                                                                                                                                                                                                                                                                                                                                                                                                                                                                                                                                                                                                                                                                                                                                                                                                                                                                                                                                                                                                                                                                                                                                                                                                                                                                                                                                                                                    | (Address)                                                                                                                                                                                                                  |
| Norwalk, CA 90650                                                                                                                                                                                                                                                                                                                                                                                                                                                                                                                                                                                                                                                                                                                                                                                                                                                                                                                                                                                                                                                                                                                                                                                                                                                                                                                                                                                                                                                                                                                                                                                                                                                                                                                                                                                                                                                                                                                                                                                                                                                                                                             |                                                                                                                                                                                                                            |
| Project Title: DCR CORE RECORD NO.                                                                                                                                                                                                                                                                                                                                                                                                                                                                                                                                                                                                                                                                                                                                                                                                                                                                                                                                                                                                                                                                                                                                                                                                                                                                                                                                                                                                                                                                                                                                                                                                                                                                                                                                                                                                                                                                                                                                                                                                                                                                                            | 101741                                                                                                                                                                                                                     |
| Project Applicant: MMD, INC.                                                                                                                                                                                                                                                                                                                                                                                                                                                                                                                                                                                                                                                                                                                                                                                                                                                                                                                                                                                                                                                                                                                                                                                                                                                                                                                                                                                                                                                                                                                                                                                                                                                                                                                                                                                                                                                                                                                                                                                                                                                                                                  |                                                                                                                                                                                                                            |
| Project Location - Specific:                                                                                                                                                                                                                                                                                                                                                                                                                                                                                                                                                                                                                                                                                                                                                                                                                                                                                                                                                                                                                                                                                                                                                                                                                                                                                                                                                                                                                                                                                                                                                                                                                                                                                                                                                                                                                                                                                                                                                                                                                                                                                                  |                                                                                                                                                                                                                            |
| ·                                                                                                                                                                                                                                                                                                                                                                                                                                                                                                                                                                                                                                                                                                                                                                                                                                                                                                                                                                                                                                                                                                                                                                                                                                                                                                                                                                                                                                                                                                                                                                                                                                                                                                                                                                                                                                                                                                                                                                                                                                                                                                                             | , CA 90028 / Cahuenga Blvd. and Sunset Blvd.                                                                                                                                                                               |
| Project Location - City: Hollywood                                                                                                                                                                                                                                                                                                                                                                                                                                                                                                                                                                                                                                                                                                                                                                                                                                                                                                                                                                                                                                                                                                                                                                                                                                                                                                                                                                                                                                                                                                                                                                                                                                                                                                                                                                                                                                                                                                                                                                                                                                                                                            | Project Location - County: Los Angeles                                                                                                                                                                                     |
| Description of Nature, Purpose and Beneficia                                                                                                                                                                                                                                                                                                                                                                                                                                                                                                                                                                                                                                                                                                                                                                                                                                                                                                                                                                                                                                                                                                                                                                                                                                                                                                                                                                                                                                                                                                                                                                                                                                                                                                                                                                                                                                                                                                                                                                                                                                                                                  |                                                                                                                                                                                                                            |
| Retail sales of commercial cannabi                                                                                                                                                                                                                                                                                                                                                                                                                                                                                                                                                                                                                                                                                                                                                                                                                                                                                                                                                                                                                                                                                                                                                                                                                                                                                                                                                                                                                                                                                                                                                                                                                                                                                                                                                                                                                                                                                                                                                                                                                                                                                            | s products under State and local law.                                                                                                                                                                                      |
|                                                                                                                                                                                                                                                                                                                                                                                                                                                                                                                                                                                                                                                                                                                                                                                                                                                                                                                                                                                                                                                                                                                                                                                                                                                                                                                                                                                                                                                                                                                                                                                                                                                                                                                                                                                                                                                                                                                                                                                                                                                                                                                               |                                                                                                                                                                                                                            |
| Name of Bullio Assessed Assessed to Business C                                                                                                                                                                                                                                                                                                                                                                                                                                                                                                                                                                                                                                                                                                                                                                                                                                                                                                                                                                                                                                                                                                                                                                                                                                                                                                                                                                                                                                                                                                                                                                                                                                                                                                                                                                                                                                                                                                                                                                                                                                                                                | City of Los Angeles, Department of Cannabis Regulation                                                                                                                                                                     |
| Name of Parson or Agency Corruing Project:                                                                                                                                                                                                                                                                                                                                                                                                                                                                                                                                                                                                                                                                                                                                                                                                                                                                                                                                                                                                                                                                                                                                                                                                                                                                                                                                                                                                                                                                                                                                                                                                                                                                                                                                                                                                                                                                                                                                                                                                                                                                                    | issat. MMD. INC.                                                                                                                                                                                                           |
| Name of Person or Agency Carrying Out Pro                                                                                                                                                                                                                                                                                                                                                                                                                                                                                                                                                                                                                                                                                                                                                                                                                                                                                                                                                                                                                                                                                                                                                                                                                                                                                                                                                                                                                                                                                                                                                                                                                                                                                                                                                                                                                                                                                                                                                                                                                                                                                     | ect: imms, into:                                                                                                                                                                                                           |
| Exempt Status: (check one):  ☐ Ministerial (Sec. 21080(b)(1); 15268) ☐ Declared Emergency (Sec. 21080(b)(4)) ☐ Emergency Project (Sec. 21080(b)(4)) ☐ Categorical Exemption. State type at Statutory Exemptions. State code no                                                                                                                                                                                                                                                                                                                                                                                                                                                                                                                                                                                                                                                                                                                                                                                                                                                                                                                                                                                                                                                                                                                                                                                                                                                                                                                                                                                                                                                                                                                                                                                                                                                                                                                                                                                                                                                                                                | (3); 15269(a));<br>(4); 15269(b)(c));<br>and section number: CEQA Sections 15301 & 15332/Class 1 & 32                                                                                                                      |
| Reasons why project is exempt:                                                                                                                                                                                                                                                                                                                                                                                                                                                                                                                                                                                                                                                                                                                                                                                                                                                                                                                                                                                                                                                                                                                                                                                                                                                                                                                                                                                                                                                                                                                                                                                                                                                                                                                                                                                                                                                                                                                                                                                                                                                                                                |                                                                                                                                                                                                                            |
| consistent with the criteria for a Class 1 & Guidelines Section 15301 & 15332 and do                                                                                                                                                                                                                                                                                                                                                                                                                                                                                                                                                                                                                                                                                                                                                                                                                                                                                                                                                                                                                                                                                                                                                                                                                                                                                                                                                                                                                                                                                                                                                                                                                                                                                                                                                                                                                                                                                                                                                                                                                                          | stent with the General Plan, Zoning requirements and Class 32 Categorical Exemption pursuant to CEQA pes not require further analysis based on the exceptions in hus, DCR finds that no further CEQA analysis is required. |
| Lead Agency<br>Contact Person: Jason Killeen                                                                                                                                                                                                                                                                                                                                                                                                                                                                                                                                                                                                                                                                                                                                                                                                                                                                                                                                                                                                                                                                                                                                                                                                                                                                                                                                                                                                                                                                                                                                                                                                                                                                                                                                                                                                                                                                                                                                                                                                                                                                                  | Area Code/Telephone/Extension: (213) 978-0738                                                                                                                                                                              |
| If filed by applicant:  1. Attach certified document of exemption 2. Has a Notice of Exemption been filed                                                                                                                                                                                                                                                                                                                                                                                                                                                                                                                                                                                                                                                                                                                                                                                                                                                                                                                                                                                                                                                                                                                                                                                                                                                                                                                                                                                                                                                                                                                                                                                                                                                                                                                                                                                                                                                                                                                                                                                                                     | by the public agency approving the project? • Yes No                                                                                                                                                                       |
| Signature: /n                                                                                                                                                                                                                                                                                                                                                                                                                                                                                                                                                                                                                                                                                                                                                                                                                                                                                                                                                                                                                                                                                                                                                                                                                                                                                                                                                                                                                                                                                                                                                                                                                                                                                                                                                                                                                                                                                                                                                                                                                                                                                                                 | Date: June 10, 2024 Title: Asst. Executive Director                                                                                                                                                                        |
| ■ Signed by Lead Agency Sign                                                                                                                                                                                                                                                                                                                                                                                                                                                                                                                                                                                                                                                                                                                                                                                                                                                                                                                                                                                                                                                                                                                                                                                                                                                                                                                                                                                                                                                                                                                                                                                                                                                                                                                                                                                                                                                                                                                                                                                                                                                                                                  | ed by Applicant                                                                                                                                                                                                            |
| Authority cited: Sections 21083 and 21110, Public Researchers: Sections 21108, 21152, and 21152.1, Public Researchers 21108, and 21152.1, Public Researchers 21108, and 21152.1, |                                                                                                                                                                                                                            |