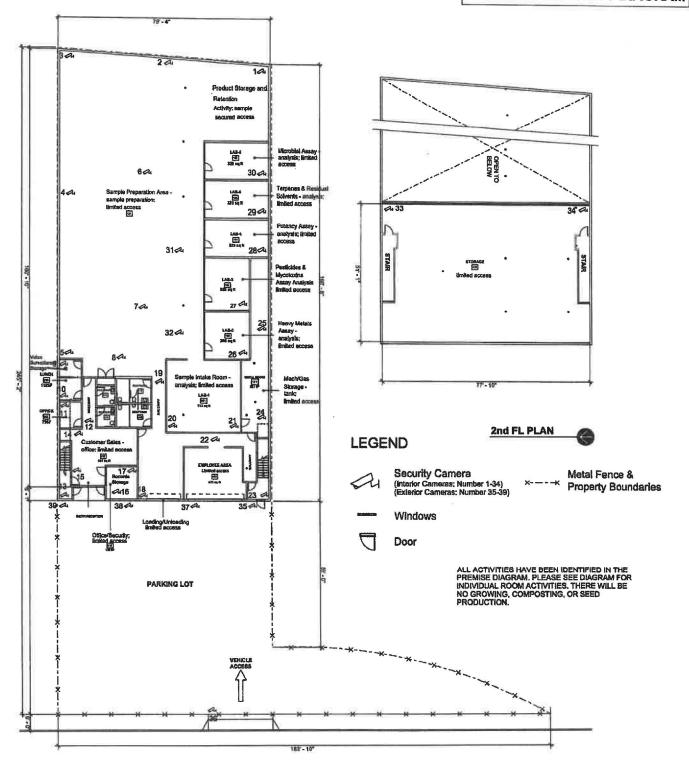

effect on the environment due to unusual circumstances.
  - c. Scenic Highways: According to the City of Los Angeles Mobility Plan 2035 and California Department of Transportation (Caltrans) State Scenic Highway Map, there are no state scenic highways in the vicinity of the Project Site. Therefore, the Project would not damage any scenic resources.
  - d. Hazardous Waste Sites: According to the Department of Toxic Substances Control EnviroStor database and the California State Water Resources Control Board Geotracker database, the Project Site is not on any list of hazardous waste sites.
  - e. **Historical Resources:** The building was constructed in 1994 and is not eligible to be considered a historic resource. Thus, there is no potential for the Project to impact a historic resource.





# City of Los Angeles **Department of City Planning**

# 4/16/2024 PARCEL PROFILE REPORT

118-5A213 352

20,658.6 (sq ft)

5167013039

BK 255-91/92

118-5A213

PM 6979

None D

PAGE 674 - GRID G1

Southeast Los Angeles

CD 9 - Curren D. Price Jr.

South Los Angeles

Los Angeles Metro

South Central

2260.01

**PROPERTY ADDRESSES** 

1940 S LONG BEACH AVE EAST

**ZIP CODES** 

90058

RECENT ACTIVITY

None

**CASE NUMBERS** 

ADM-2020-6838-CPIOC

ADM-2020-6837-CPIOC

CPC-2018-6005-CA

CPC-2013-3169

CPC-2010-2772-CRA

CPC-2010-2278-GPA

CPC-2008-1553-CPU

CPC-2007-3827-ICO

CPC-1990-346-CA

CPC-1983-506

ORD-185925

ORD-185924-SA550

ORD-180103

ORD-171682

ORD-171681

ORD-162128

YD-12323

PMV-6073

ENV-2019-4121-ND

ENV-2018-6006-CE

ENV-2013-3392-CE

ENV-2013-3170-CE

ENV-2010-2279-CF