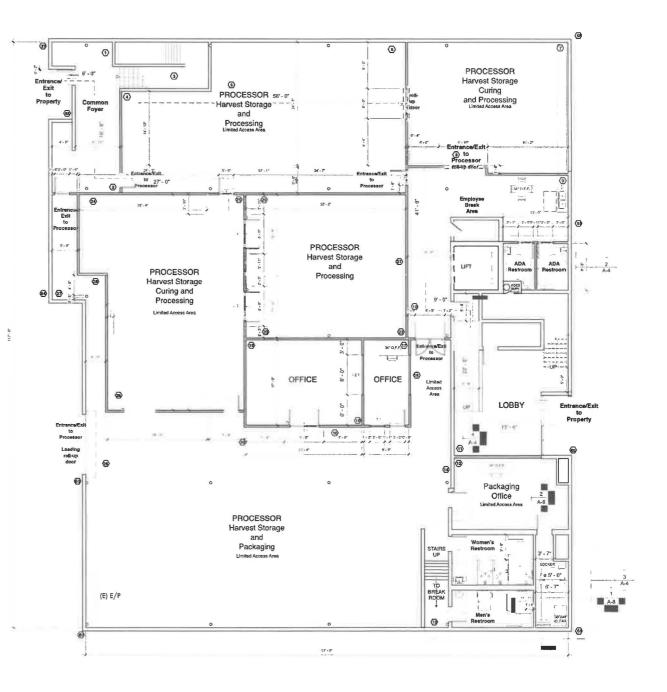

## 1645 S STAUNTON AVE, LOS ANGELES, CA 90021

Project Location - City: Los Angeles Project Location - County: Los Angeles

Description of Nature, Purpose and Beneficiaries of Project:

Cultivation processing, manufacturing and distribution of commercial cannabis products under State and local law.

Reasons why project is exempt:

Environmentally benign infill project consistent with the General Plan, Zoning requirements and consistent with the criteria for a Class 1 & Class 32 Categorical Exemption pursuant to CEQA Guidelines Section 15301 & 15332 and does not require further analysis based on the exceptions in CEQA Guidelines Section 15300.2, and thus, DCR finds that no further CEQA analysis is required.