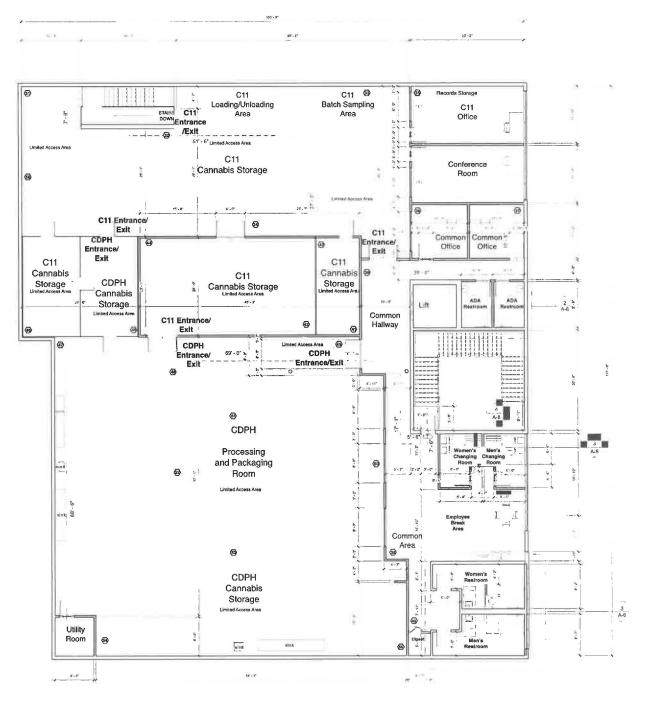

## 1645 S STAUNTON AVE, LOS ANGELES, CA 90021

Project Location - City: Los Angeles Project Location - County: Los Angeles

Description of Nature, Purpose and Beneficiaries of Project:

Cultivation processing, manufacturing and distribution of commercial cannabis products under State and local law.

Reasons why project is exempt:

Environmentally benign infill project consistent with the General Plan, Zoning requirements and consistent with the criteria for a Class 1 & Class 32 Categorical Exemption pursuant to CEQA Guidelines Section 15301 & 15332 and does not require further analysis based on the exceptions in CEQA Guidelines Section 15300.2, and thus, DCR finds that no further CEQA analysis is required.