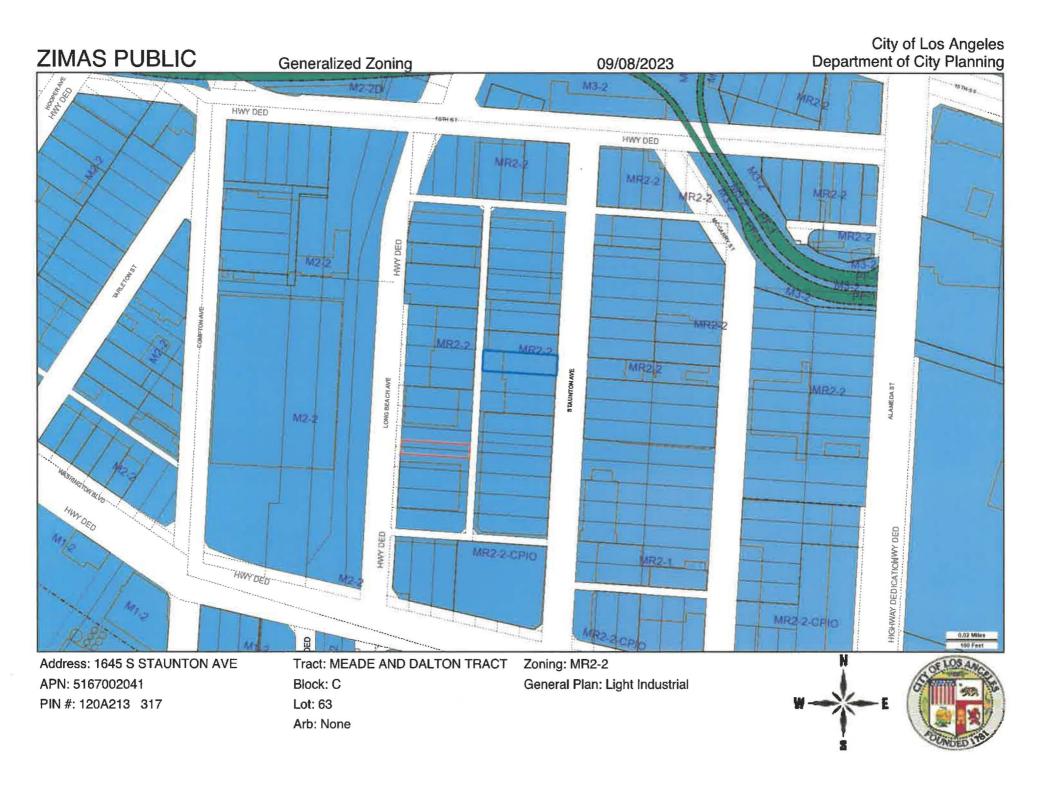

## 1645 S STAUNTON AVE, LOS ANGELES, CA 90021

Project Location - City: Los Angeles Project Location - County: Los Angeles

Description of Nature, Purpose and Beneficiaries of Project:

Cultivation processing, manufacturing and distribution of commercial cannabis products under State and local law.