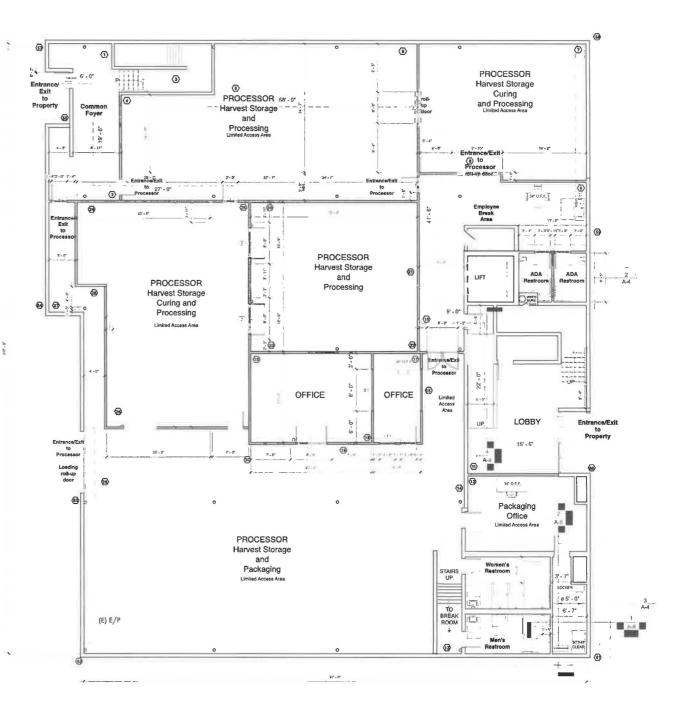

## Project Title: \_LA-C-24-404507-ANN

Project Applicant: City Compassionate Caregivers, Inc.

Project Location - Specific:

## 1645 S STAUNTON AVE, LOS ANGELES, CA 90021

Project Location - City: Los Angeles Project Location - County: Los Angeles

Description of Nature, Purpose and Beneficiaries of Project:

Cultivation processing, manufacturing and distribution of commercial cannabis products under State and local law.

Reasons why project is exempt:

Environmentally benign infill project consistent with the General Plan, Zoning requirements and consistent with the criteria for a Class 1 & Class 32 Categorical Exemption pursuant to CEQA Guidelines Section 15301 & 15332 and does not require further analysis based on the exceptions in CEQA Guidelines Section 15300.2, and thus, DCR finds that no further CEQA analysis is required.