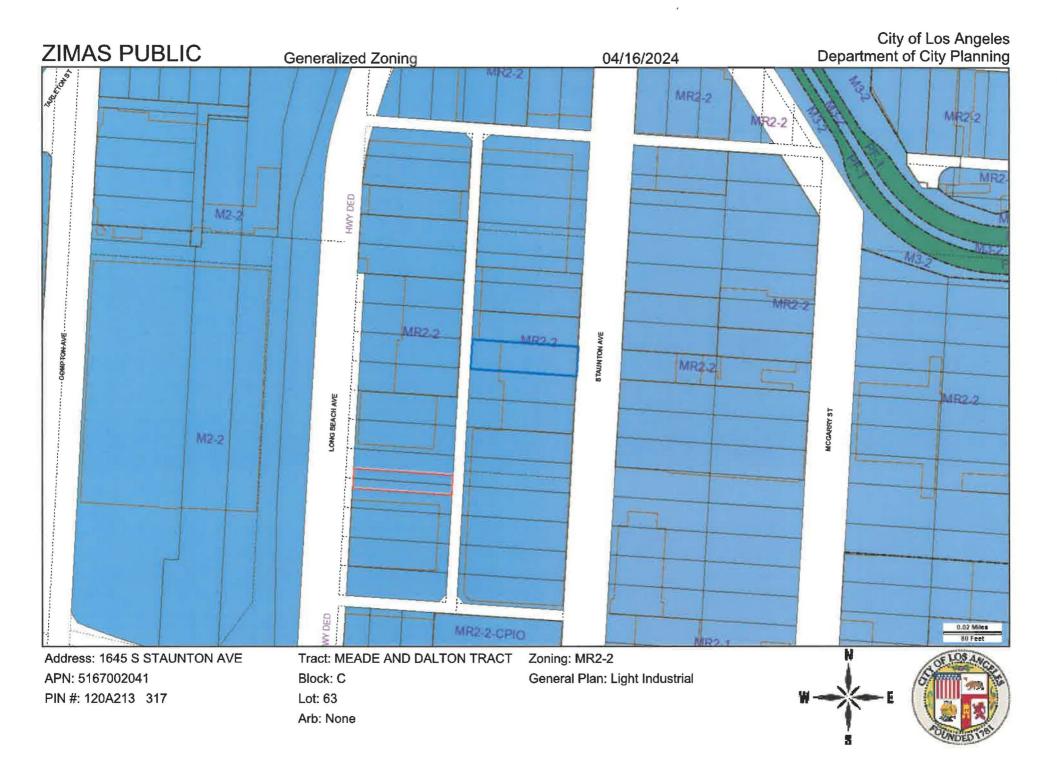

## 1645 S STAUNTON AVE, LOS ANGELES, CA 90021

Project Location - City: Los Angeles Project Location - County: Los Angeles

Description of Nature, Purpose and Beneficiaries of Project:

Cultivation processing, manufacturing and distribution of commercial cannabis products under State and local law.