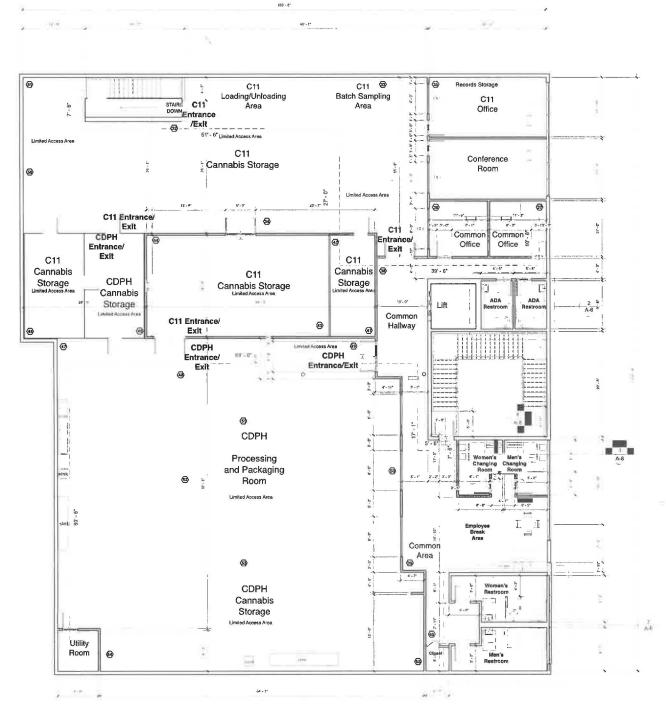

## Project Title: \_LA-C-24-404507-ANN

Project Applicant: City Compassionate Caregivers, Inc.

Project Location - Specific:

## 1645 S STAUNTON AVE, LOS ANGELES, CA 90021

Project Location - City: Los Angeles Project Location - County: Los Angeles

Description of Nature, Purpose and Beneficiaries of Project:

Cultivation processing, manufacturing and distribution of commercial cannabis products under State and local law.

Reasons why project is exempt:

Environmentally benign infill project consistent with the General Plan, Zoning requirements and consistent with the criteria for a Class 1 & Class 32 Categorical Exemption pursuant to CEQA Guidelines Section 15301 & 15332 and does not require further analysis based on the exceptions in CEQA Guidelines Section 15300.2, and thus, DCR finds that no further CEQA analysis is required.