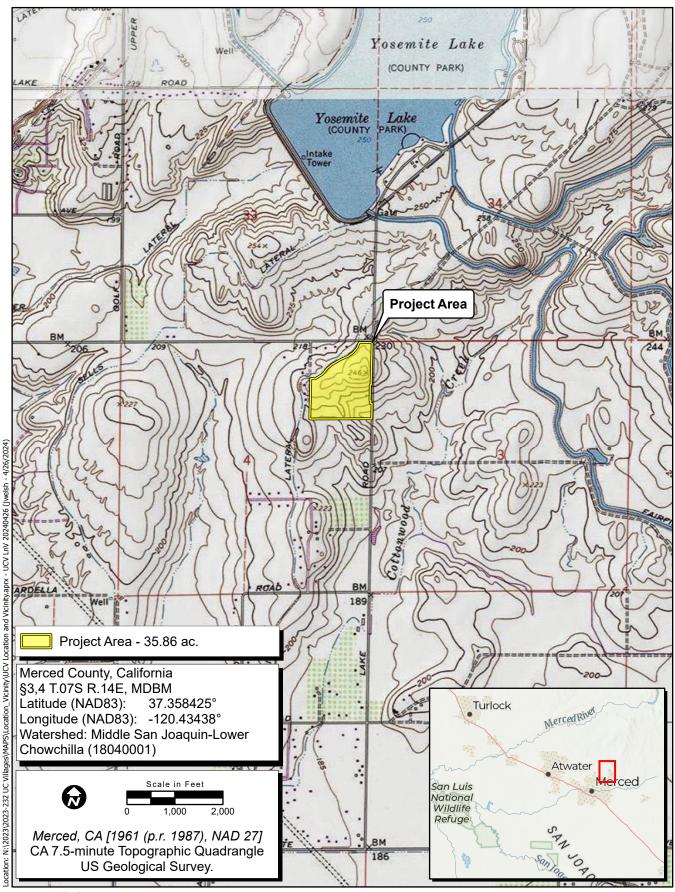

cription and Location:**

- 16 apartment buildings
- Student study areas
- Corn hole recreational area
- Bocce ball area
- Pickle ball courts
- Bike repair stations
- Recreational pool
- One mid-market hotel

Attached is a map showing the location of the project.

The Lead Point of Responsible Agency Contact is Kim Espinosa, Temporary Director of Development Services, who can be reached at (209) 385-6858 or (email) espinosak@cityofmerced.org, or (mail) Planning Department, 678 W. 18th Street, Merced, California 95340.

Pursuant to PRC § 21080.3.1 (b), you have 30 days from the receipt of this letter to request consultation, in writing, with the City of Merced.

Respectfully,

Kim Espinosa Temporary Director of Development Services Planning Department | City of Merced Development Services



Map Date: 4/26/2024 Sources: ESRI, USGS



### Figure 1. Project Location and Vicinity

2023-232 UC Villages





|