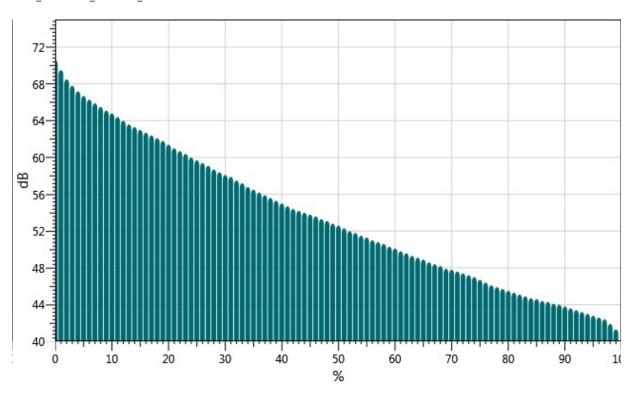

0 | 59.7 | 59.4 | 59.1 | 58.7      |
| 30%:  | 58.4 | 58.1 | 57.9 | 57.5 | 57.2 | 56.8 | 56.5 | 56.2 | 55.9 | 55.6      |
| 40%:  | 55.3 | 55.0 | 54.7 | 54.4 | 54.2 | 54.0 | 53.8 | 53.6 | 53.3 | 53.1      |
| 50%:  | 52.8 | 52.6 | 52.3 | 52.0 | 51.8 | 51.5 | 51.3 | 51.0 | 50.8 | 50.6      |
| 60%:  | 50.3 | 50.1 | 49.8 | 49.6 | 49.3 | 49.1 | 48.9 | 48.6 | 48.4 | 48.2      |
| 70%:  | 47.9 | 47.8 | 47.6 | 47.4 | 47.2 | 47.0 | 46.7 | 46.4 | 46.1 | 45.9      |
| 80%:  | 45.7 | 45.5 | 45.3 | 45.1 | 44.9 | 44.7 | 44.6 | 44.4 | 44.3 | 44.1      |
| 90%:  | 44.0 | 43.8 | 43.6 | 43.4 | 43.2 | 43.0 | 42.8 | 42.6 | 42.4 | 41.9      |
| 100%: | 41.3 |      |      |      |      |      |      |      |      |           |



#### **Exceedance Chart**

S005\_BLH080004\_07112023\_113241: Exceedance Chart



#### **Statistics Chart**

 ${\tt S005\_BLH080004\_07112023\_113241: Statistics\ Chart}$ 



# **Logged Data Chart**

S005\_BLH080004\_07112023\_113241: Logged Data Chart







| Noise Measurement Report Form - Part A                                                     |
|--------------------------------------------------------------------------------------------|
| Date: 11/3/2023 Day of Week: Friday Time: 1020 Project Number: 7230                        |
| Monitoring Segment / Area: 6 Monitoring Site Address: 17004 Arrow Blvd                     |
| Measurement Taken By: Arniv Ayoti of UltraSystems Environmental                            |
| Average Wind Speed: mph [km/hr] Compass Heading (meter \(\perp \) to source) 351° \(\psi\) |
| Temp: 79. 6 ° F Relative Humidity: 32.2 % Compas