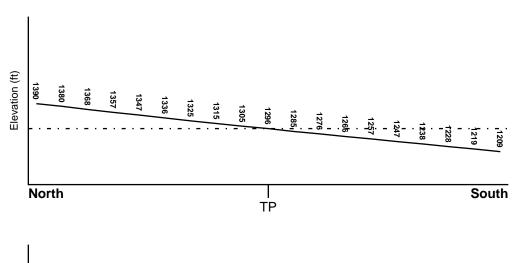

ite-specific well data. If such data is not reasonably ascertainable, it may be necessary to rely on other sources of information, such as surface topographic information, hydrologic information, hydrogeologic data collected on nearby properties, and regional groundwater flow information (from deep aquifers).

#### **TOPOGRAPHIC INFORMATION**

Surface topography may be indicative of the direction of surficial groundwater flow. This information can be used to assist the environmental professional in forming an opinion about the impact of nearby contaminated properties or, should contamination exist on the target property, what downgradient sites might be impacted.

#### TARGET PROPERTY TOPOGRAPHY

General Topographic Gradient: General South

#### SURROUNDING TOPOGRAPHY: ELEVATION PROFILES





Source: Topography has been determined from the USGS 7.5' Digital Elevation Model and should be evaluated on a relative (not an absolute) basis. Relative elevation information between sites of close proximity should be field verified.

#### HYDROLOGIC INFORMATION

Surface water can act as a hydrologic barrier to groundwater flow. Such hydrologic information can be used to assist the environmental professional in forming an opinion about the impact of nearby contaminated properties or, should contamination exist on the target property, what downgradient sites might be impacted.

Refer to the Physical Setting Source Map following this summary for hydrologic information (major waterways and bodies of water).

#### **FEMA FLOOD ZONE**

Flood Plain Panel at Target Property FEMA Source Type