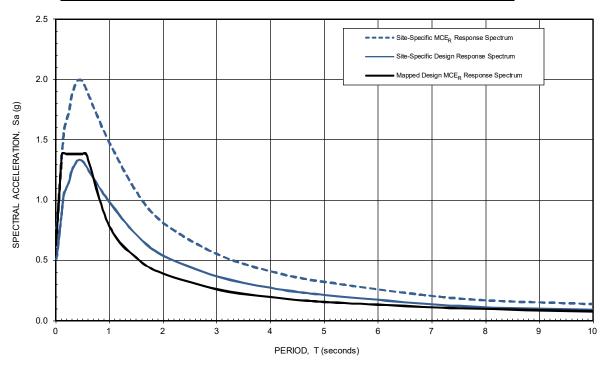

|
| 7.500            | 0.184                                                            | 0.123                                                  |
| 10.000           | 0.138                                                            | 0.092                                                  |

| S <sub>MS</sub> = | 1.791 q | S <sub>M1</sub> = | 1.659 g | S <sub>DS</sub> = | 1.194 g | S <sub>D1</sub> = | 1.106 g | PGA <sub>M</sub> = | 0.750 g |
|-------------------|---------|-------------------|---------|-------------------|---------|-------------------|---------|--------------------|---------|
| IVIO              | 0       | 141.1             |         | - 03              |         | D1                |         |                    |         |



#### NOTES

- 1 The probabilistic ground motion spectral response accelerations are based on the risk-targeted Maximum Considered Earthquake (MCE<sub>R</sub>) having a 2% probability of exceedance in 50 years in the maximum direction using the Chiou & Youngs (2014), Campbell & Bozorgnia (2014), Boore et al. (2014), and Abrahamson et al. (2014) attenuation relationships and the risk coefficients per ASCE 7-16 Section 21.2.1.1.
- 2 The deterministic ground motion spectral response accelerations are the 84th percentile geometric mean values in the maximum direction using the Chiou & Youngs (2014), Campbell & Bozorgnia (2014), Boore et al. (2014), and Abrahamson et al. (2014) attenuation relationships for deep soil sites considering a Mw 8.0 event on the San Jacinto fault zone located 8.6 ki