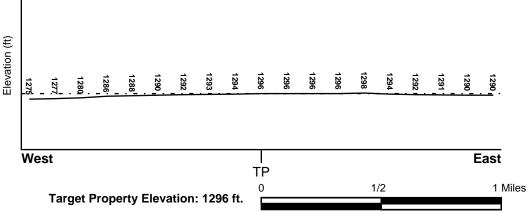

e-specific well data. If such data is not reasonably ascertainable, it may be necessary to rely on other sources of information, such as surface topographic information, hydrologic information, hydrogeologic data collected on nearby properties, and regional groundwater flow information (from deep aquifers).

#### **TOPOGRAPHIC INFORMATION**

Surface topography may be indicative of the direction of surficial groundwater flow. This information can be used to assist the environmental professional in forming an opinion about the impact of nearby contaminated properties or, should contamination exist on the target property, what downgradient sites might be impacted.

#### TARGET PROPERTY TOPOGRAPHY

General Topographic Gradient: General South

#### SURROUNDING TOPOGRAPHY: ELEVATION PROFILES





Source: Topography has been determined from the USGS 7.5' Digital Elevation Model and should be evaluated on a relative (not an absolute) basis. Relative elevation information between sites of close proximity should be field verified.

#### HYDROLOGIC INFORMATION

Surface water can act as a hydrologic barrier to groundwater flow. Such hydrologic information can be used to assist the environmental professional in forming an opinion about the impact of nearby contaminated properties or, should contamination exist on the target property, what downgradient sites might be impacted.

Refer to the Physical Setting Source Map following this summary for hydrologic information (major waterways and bodies of water).

#### **FEMA FLOOD ZONE**

Flood Plain Panel at Target Property FEMA Source Type

0