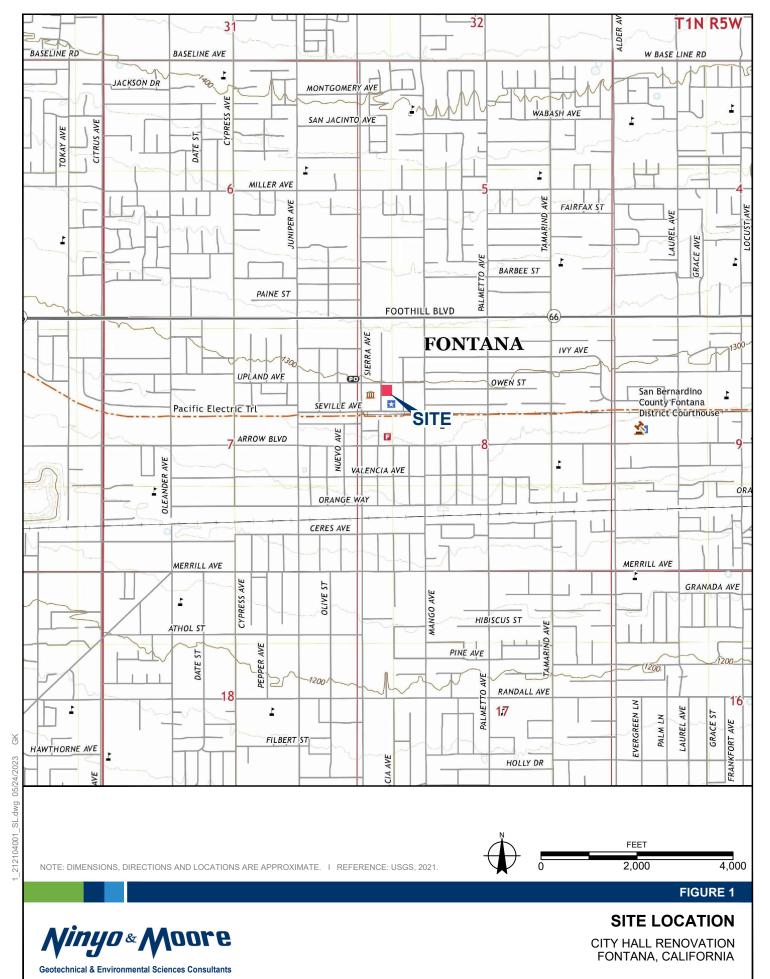

e Center (SCEC), 2014, Community Velocity Model, Version 4, Iteration 26.
- United States Geological Survey, 2023, Unified Hazard Tool; https://earthquake.usgs.gov/hazards/interactive/.
- United States Geological Survey, 2023, Quaternary Fault and Fold Database of the United States, https://www.usgs.gov/natural-hazards/earthquakehazards/hazards.
- United States Geological Survey, 2021, Fontana, California, Quadrangle, 7.5 Minute Series: Scale 1:24,000; The National Map, US Topo.
- United States Geological Survey and Southern California Earthquake Center, 2021, Open Seismic Hazard Analysis, Version 1.5.2, released June 3, http://www.opensha.org/.
- United States Geological Survey, 2008, National Seismic Hazard Maps, http://geohazards.usgs.gov/cfusion/hazfaults search/hf search main.cfm.





212104001 I 5/23



LEGEND\_



BORING; TD=TOTAL DEPTH IN FEET



PERCOLATION TEST; TD=TOTAL DEPTH IN FEET

NOTE: DIMENSIONS, DIRECTIONS AND LOCATIONS ARE APPROXIMATE. I REFERENCE: GOOGLE EARTH, 2022.



FIGURE 2

# *Ninyo* & Moore

Geotechnical & Environmental Sciences Consultants

## **BORING LOCATIONS**

욧 3\_212104001\_RG.dwg 12/21/2022

Geotechnical & Environmental Sciences Consultants

CITY HALL RENOVATION FONTANA, CALIFORNIA

212104001 I 5/23



212104001

*Ninyo* & Moore

Geotechnical & Environmental Sciences Consultants



### **FAULT LOCATIONS**

| PERIOD (seconds) | SITE-SPECIFIC<br>MCE <sub>R</sub> RESPONSE<br>SPECTRUM<br>Sa (g) | SITE-SPECIFIC<br>DESIGN RESPONSE<br>SPECTRUM<br>Sa (g) |
|------------------|------------------------------------------------------------------|---