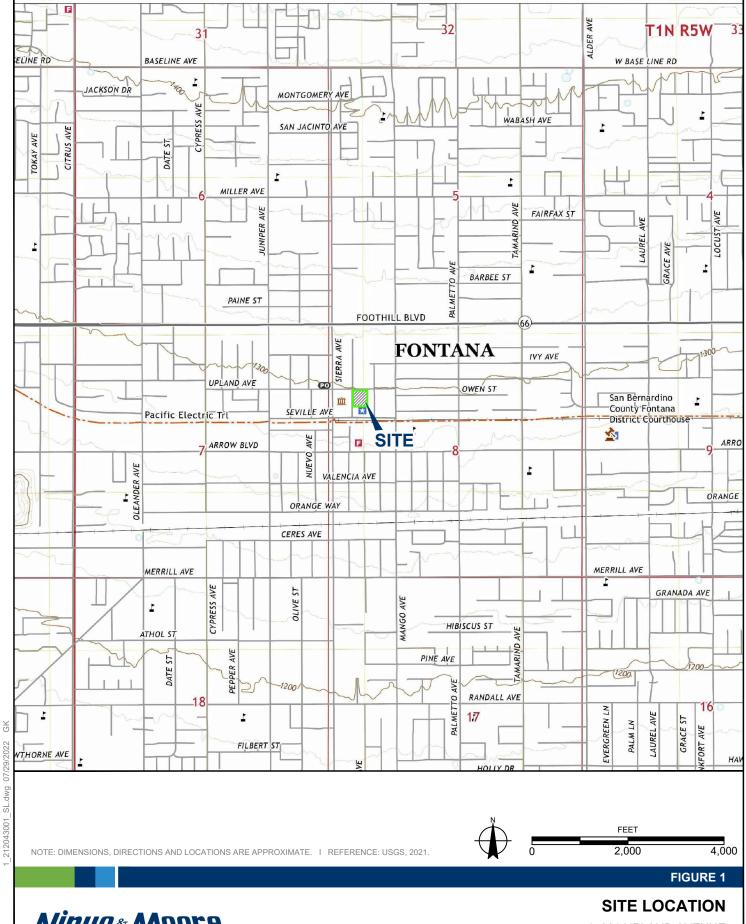

### 1.1. Basic Project Information

| Data Field                  | Value                                    |
|-----------------------------|------------------------------------------|
| Project Name                | 7230-Phase I                             |
| Construction Start Date     | 3/1/2024                                 |
| Operational Year            | 2025                                     |
| Lead Agency                 | _                                        |
| Land Use Scale              | Project/site                             |
| Analysis Level for Defaults | County                                   |
| Windspeed (m/s)             | 2.80                                     |
| Precipitation (days)        | 6.40                                     |
| Location                    | 8353 Sierra Ave., Fontana, CA 92335, USA |
| County                      | San Bernardino-South Coast               |
| City                        | Fontana                                  |
| Air District                | South Coast AQMD                         |
| Air Basin                   | South Coast                              |
| TAZ                         | 5320                                     |
| EDFZ                        | 10                                       |
| Electric Utility            | Southern California Edison               |
| Gas Utility                 | Southern California Gas                  |
| App Version                 | 2022.1.1.20                              |