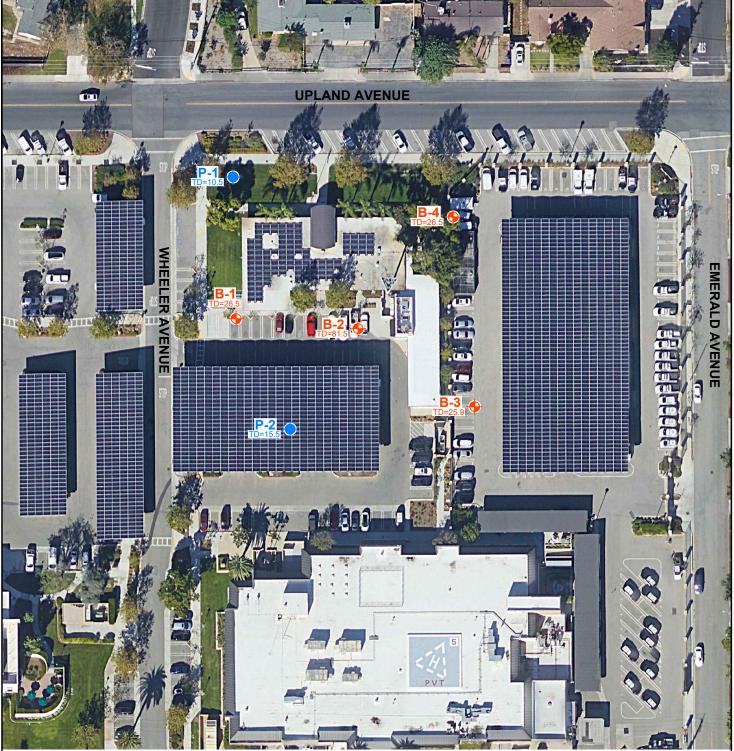

4, Community Velocity Model, Version 4, Iteration 26.
- United States Geological Survey, 2023, Unified Hazard Tool; https://earthquake.usgs.gov/hazards/interactive/.
- United States Geological Survey, 2023, Quaternary Fault and Fold Database of the United States, https://www.usgs.gov/natural-hazards/earthquakehazards/hazards.
- United States Geological Survey, 2021, Fontana, California, Quadrangle, 7.5 Minute Series: Scale 1:24,000; The National Map, US Topo.
- United States Geological Survey and Southern California Earthquake Center, 2021, Open Seismic Hazard Analysis, Version 1.5.2, released June 3, http://www.opensha.org/.
- United States Geological Survey, 2008, National Seismic Hazard Maps, http://geohazards.usgs.gov/cfusion/hazfaults search/hf search main.cfm.





212104001 I 5/23



LEGEND\_



BORING; TD=TOTAL DEPTH IN FEET



PERCOLATION TEST; TD=TOTAL DEPTH IN FEET

NOTE: DIMENSIONS, DIRECTIONS AND LOCATIONS ARE APPROXIMATE. I REFERENCE: GOOGLE EARTH, 2022.



FIGURE 2

# *Ninyo* & Moore

Geotechnical & Environmental Sciences Consultants

## **BORING LOCATIONS**

욧 3\_212104001\_RG.dwg 12/21/2022

Geotechnical & Environmental Sciences Consultants

CITY HALL RENOVATION FONTANA, CALIFORNIA

212104001 I 5/23



212104001

*Ninyo* & Moore

Geotechnical & Environmental Sciences Consultants



### **FAULT LOCATIONS**

| PERIOD (seconds) | SITE-SPECIFIC<br>MCE <sub>R</sub> RESPONSE<br>SPECTRUM<br>Sa (g) | SITE-SPECIFIC<br>DESIGN RESPONSE<br>SPECTRUM<br>Sa (g) |
|------------------|------------------------------------------------------------------|-----------------------