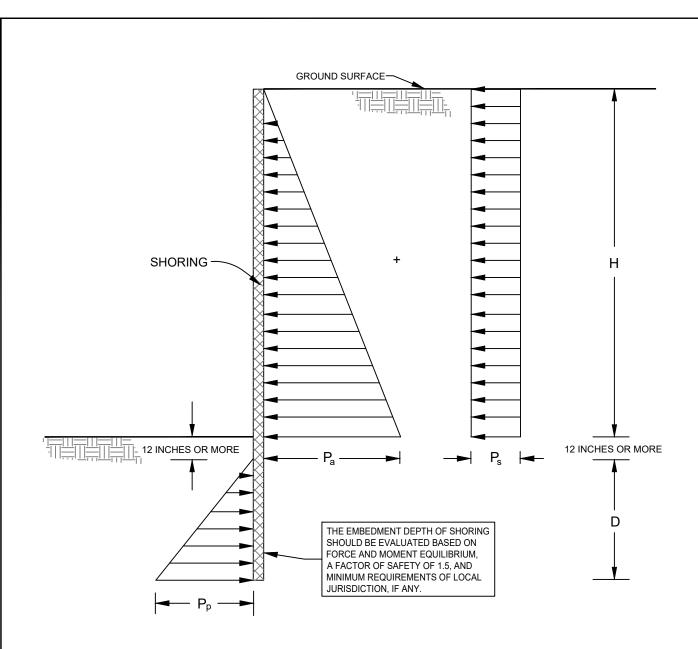

Section 21.2.3. The Site-Specific Design Response Spectrum conforms with the lower bound limit per ASCE 7-16 Section 21.3.
- 4 The Mapped Design MCE<sub>R</sub>Response Spectrum is computed from the mapped spectral ordinates modified for Site Class D (stiff soil profile) per ASCE 7-16 Section 11.4. It is presented for the sake of comparison.

FIGURE 5







#### NOTES:

- 1. APPARENT LATERAL EARTH PRESSURE,  $P_{a}$   $P_{a}$  = 24H psf
- 2. CONSTRUCTION TRAFFIC INDUCED SURCHARGE PRESSURE,  $P_g$   $P_g$  = 120 psf
- 3. PASSIVE LATERAL EARTH PRESSURE,  $P_p = 350D$  psf
- 4. ASSUMES GROUNDWATER IS NOT PRESENT
- 5. SURCHARGES FROM EXCAVATED SOIL OR CONSTRUCTION MATERIALS ARE NOT INCLUDED
- 6. H AND D ARE IN FEET

NOT TO SCALE

FIGURE 6

# LATERAL EARTH PRESSURES FOR BRACED EXCAVATION







#### NOTES:

- 1. ACTIVE LATERAL EARTH PRESSURE,  $P_a$  = 37H psf
- 2. CONSTRUCTION TRAFFIC INDUCED SURCHARGE PRESSURE,  $P_S$   $P_S = 72 \text{ psf}$
- 3. PASSIVE LATERAL EARTH PRESSURE,  $P_p$  $P_p = 350D \text{ psf}$
- 4. ASSUMES GROUNDWATER IS NOT PRESENT
- 5. H AND D ARE IN FEET

NOT TO SCALE

#### FIGURE 7

# LATERAL EARTH PRESSURES FOR TEMPORARY CANTILEVERED SHORING







STATIC PRESSURE

#### NOTES:

- 1. APPARENT LATERAL EARTH PRESSURES,  $P_0$   $P_0 = 56H \text{ psf}$
- 2. SURCHARGE PRESSURES CAUSED BY VEHICLES OR NEARBY STRUCTURES ARE NOT INCLUDED
- 3. HIS IN FEET

NOT TO SCALE

FIGURE 8

# LATERAL EARTH PRESSURES FOR UNDERGROUND STRUCTURES

CITY HALL RENOVATION FONTANA, CALIFORNIA

212104001 I 5/23

*Ninyo & Moore* 

# **APPENDIX A**

**Boring Logs** 

### **APPENDIX A**