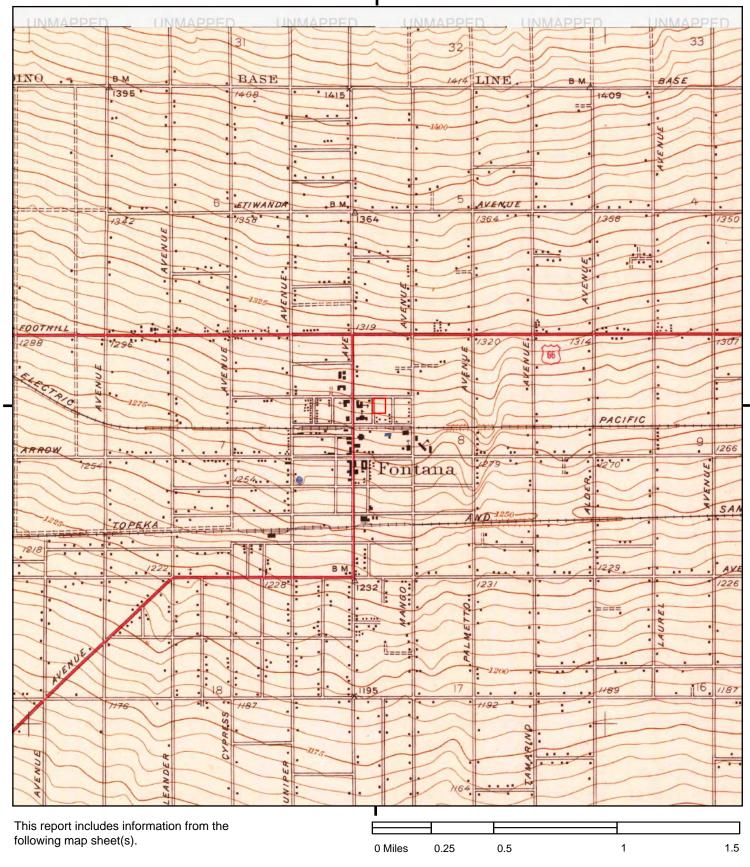

42 Source Sheets



SAN BERNARDINO 1942 15-minute, 50000



San Bernardino 1901 15-minute, 62500

This EDR Topo Map Report is based upon the following USGS topographic map sheets.

# 1898 Source Sheets



San Bernardino 1898 15-minute, 62500



San Bernardino 1896 15-minute, 62500



SITE NAME: 17001 Upland Ave ADDRESS:

17001 Upland Ave Fontana, CA 92335

Ninyo & Moore CLIENT:



S

SE



S

SE



S

SE



S







S

SITE NAME: 17001 Upland Ave 17001 Upland Ave ADDRESS:

Fontana, CA 92335

Ninyo & Moore CLIENT:









SITE NAME: 17001 Upland Ave ADDRESS: 17001 Upland Ave

17001 Upland Ave Fontana, CA 92335

CLIENT: Ninyo & Moore









TP, Fontana, 1953, 7.5-minute W

SW

S

SITE NAME: 17001 Upland Ave ADDRESS:

17001 Upland Ave Fontana, CA 92335

Ninyo & Moore CLIENT:



page 15





NW N NE TP, Fontana, 1943, 7.5-minute

SW

S

SE

SITE NAME: 17001 Upland Ave ADDRESS: 17001 Upland Ave

Fontana, CA 92335

CLIENT: Ninyo & Moore





W N NE

TP, SAN BERNARDINO, 1942, 15-minute

SITE NAME: 17001 Upland Ave ADDRESS: 17001 Upland Ave

17001 Upland Ave Fontana, CA 92335

CLIENT: Ninyo & Moore







### **APPENDIX F**

Qualification of the Environmental Professionals

# PATRICK CULLIP, ENV SP, EIT PROJECT ENVIRONMENTAL ENGINEER

#### **EDUCATION**

B.S. Mechanical Engineering, Loyola Marymount University, Los Angeles

# REGISTRATIONS AND CERTIFICATIONS

Loss Prevention System (LPS)
OSHA HAZWOPER with annual 8-hour
refreshers

OSHA HAZWOPER Site Supervisor Training

OSHA Excavation Competent Person Certification

First Aid and CPR Training

BNSF Contractor Orientation Safet