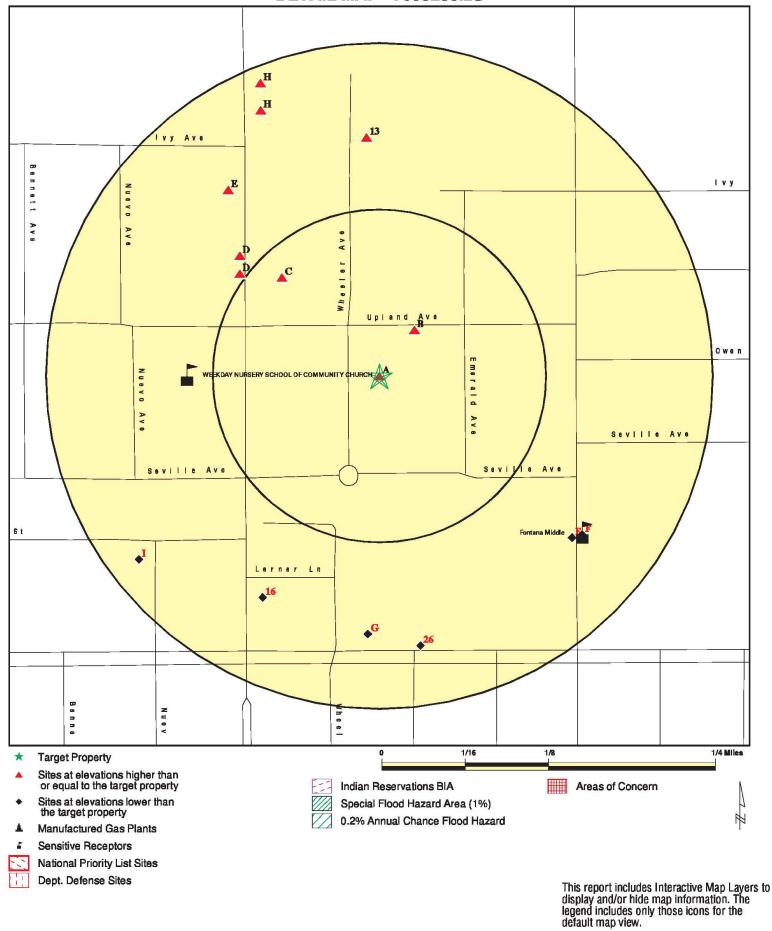

| 16980 ARROW BLVD | S 1/8 - 1/4 (0.194 mi.)  | G25 | 82 |
| MILLER COMMUNITY CEN Facility Status: ACTIVE Facility Id: FA0002032  | 17004 ARROW      | S 1/8 - 1/4 (0.205 mi.)  | 26  | 87 |

Due to poor or inadequate address information, the following sites were not mapped. Count: 2 records.

Site Name Database(s)

SIERRA LAKE CLEANERS SCE - FLANCO ----

DRYCLEANERS ENVIROSTOR, VCP

# **OVERVIEW MAP - 7053293.2S**



This report includes Interactive Map Layers to display and/or hide map information. The legend includes only those icons for the default map view.

SITE NAME: 17001 Upland Ave ADDRESS: 17001 Upland Ave Fontana CA 92335 LAT/LONG: 34.102359 / 117.434004 CLIENT: Ninyo & Moore CONTACT: Aileen Chea INQUIRY#: 7053293.2s

DATE: July 14, 2022 2:32 pm

# **DETAIL MAP - 7053293.2S**



SITE NAME: 17001 Upland Ave
ADDRESS: 17001 Upland Ave
Fontana CA 92335
LAT/LONG: 34.102359 / 117.434004

CLIENT: Ninyo & Moore
CONTACT: Aileen Chea
INQUIRY #: 7053293.2s
DATE: July 14, 2022 2:33 pm

| Database                                               | Search<br>Distance<br>(Miles) | Target<br>Property | < 1/8       | 1/8 - 1/4   | 1/4 - 1/2      | 1/2 - 1        | > 1            | Total<br>Plotted |
|--------------------------------------------------------|-------------------------------|--------------------|-------------|-------------|----------------|----------------|----------------|------------------|
| STANDARD ENVIRONMENT                                   | TAL RECORDS                   |                    |             |             |                |                |