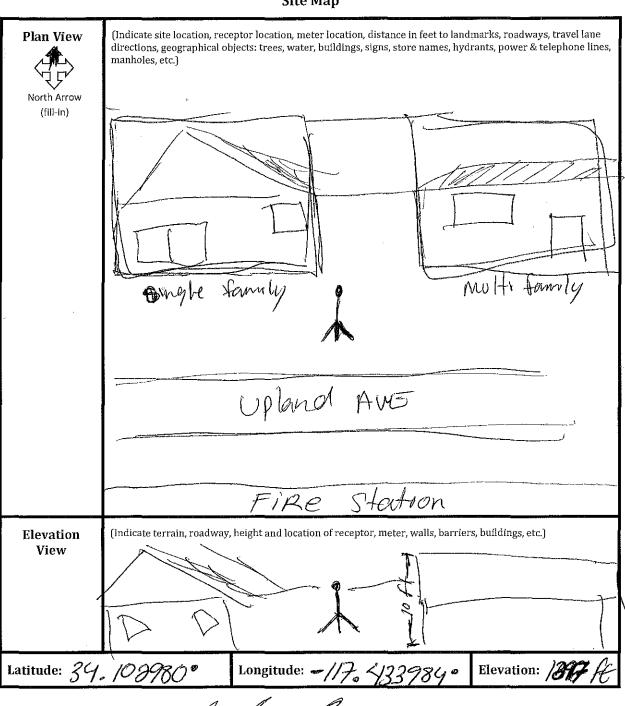

44 Fast:                                                                      |
| Field Notes:                                                                                        |
| 1. Traffic noise on Upland Ave                                                                      |
| 2                                                                                                   |
| ADA                                                                                                 |
| Noise Monitor's Signature Date: 11-3-23                                                             |



1345 Noise Measurement Report Form – Part B

Date: 1-3-23 Day of Week: Friday Time: 0145 Project Number: 4030

Monitoring Segment / Area: 5 Monitoring Site Address: 1200 Opland HVE

#### Site Map



Noise Monitor's Signature

Date: 1/-3-23

# **Session Report**

11/7/2023

#### **Information Panel**

Name S005\_BLH080004\_07112023\_113241

 Start Time
 11/3/2023 1:44:34 PM

 Stop Time
 11/3/2023 1:59:34 PM

Device Name BLH080004

Model Type SoundPro DL

Device Firmware Rev R.13J

Comments

# **Summary Data Panel**

| <b>Description</b> | <u>Meter</u> | <u>Value</u> | <b>Description</b> | <u>Meter</u> | <u>Value</u> |
|--------------------|--------------|--------------|--------------------|--------------|--------------|
| Leq                | 1            | 60.4 dB      | L90                | 1            | 44 dB        |
| Lmax               | 1            | 73.8 dB      | Lmin               | 1            | 41.4 dB      |
| Exchange Rate      | 1            | 3 dB         | Weighti