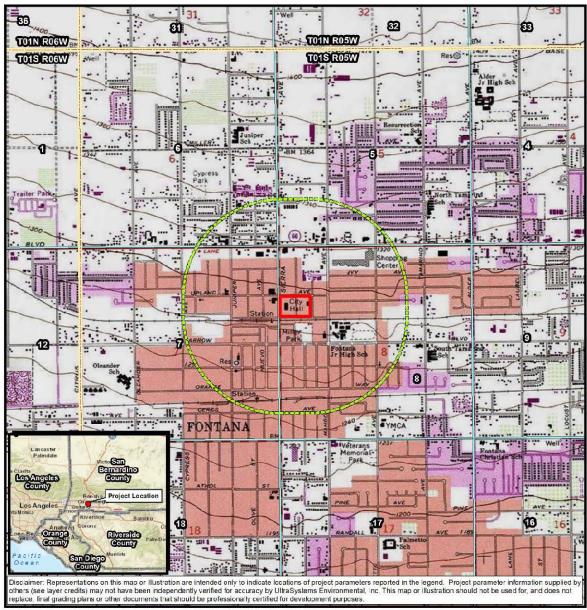

est, Township 01 South, in the SW ¼ of the NW ¼ of Section 8. The subject property is bordered to the south by a library, amphitheater, park and fitness center, east by single family residences, north by single family residences and commercial businesses, and to the west by a church, nursery school and office buildings. This is shown on the attached map and the Project area is depicted with a one-half mile buffer zone.

If you require additional information or have any questions, please contact me.

Thank you for your help.

Sincerely,

Stephen O'Neil, M.A., RPA Cultural Resources Manager soneil@ultrasystems.com Corporate Office – Orange County

Steph O'del

16431 Scientific Way Irvine, CA 92618-7443

Telephone: 949.788.4900, ext. 276 Facsimile: 949.788.4901 Website: www.ultrasystems.com



Path: VGissvr/gis/Projects/Y230\_Fontana\_Cvic/CenterExpansion\_ISMND/MXDs/Y230\_CCE\_4\_5\_Topo\_2023\_09\_27 mxd
Service Layer Credits: Sources: Esri, HERE, Garmin, USGS, Internap, INCREMENT F, NRCan, Esri Japan, METI, Esri China (Hong Kong), Esri Korea, Esri (Thailand), NGCC
(c) OpenStreetMap contributions, and the GIS User Community, Sources, Esri, HERE, Garmin, Internae, Increment P Corp., GEBCO, USGS, FAO, NPS, NRCAN, GeoBase,
IGN, Kadaster NI, Ordnance Survey, Esri Japan, METI, Esri China (Hong Kong), (c) OpenStreetMap contributions, and the GIS User Community, Copyright:© 2013 National
Geographic Society, Houbed; CA Dept. of Conservation, May 2019; UltraSystems Environmental, Inc., 2023.

September 27, 2023



#### Fontana Civic Center Expansion

Topographic Map USGS Quadrangle: