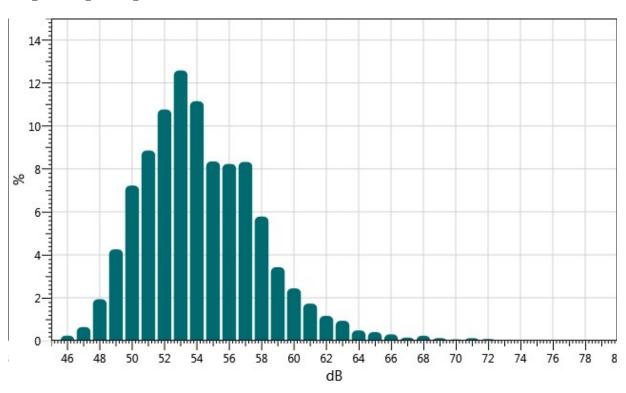

| 55.4 | 55.3 | 55.2      |
| 40%:  | 55.1 | 55.0 | 54.9 | 54.8 | 54.7 | 54.6 | 54.5 | 54.4 | 54.4 | 54.3      |
| 50%:  | 54.2 | 54.1 | 54.0 | 53.9 | 53.8 | 53.7 | 53.6 | 53.6 | 53.5 | 53.4      |
| 60%:  | 53.4 | 53.3 | 53.2 | 53.1 | 53.0 | 52.9 | 52.9 | 52.8 | 52.7 | 52.6      |
| 70%:  | 52.5 | 52.4 | 52.3 | 52.2 | 52.1 | 52.0 | 51.9 | 51.8 | 51.7 | 51.6      |
| 80%:  | 51.5 | 51.4 | 51.2 | 51.1 | 51.0 | 50.9 | 50.8 | 50.7 | 50.5 | 50.4      |
| 90%:  | 50.3 | 50.2 | 50.0 | 49.8 | 49.6 | 49.4 | 49.2 | 48.9 | 48.4 | 47.9      |
| 100%: | 45.8 |      |      |      |      |      |      |      |      |           |



#### **Exceedance Chart**

S003\_BLH080004\_07112023\_113226: Exceedance Chart



#### **Statistics Chart**

 ${\tt S003\_BLH080004\_07112023\_113226: Statistics\ Chart}$ 





# **Logged Data Chart**

S003\_BLH080004\_07112023\_113226: Logged Data Chart







Noise Measurement Report Form - Part A

| Noise Measurement Report Form - Part A                                                              |
|-----------------------------------------------------------------------------------------------------|
| Date: 11-3-23 Day of Week: Friday Time: Project Number: 7230                                        |
| Monitoring Segment / Area: Monitoring Site Address: Monitoring Site Address:                        |
| Measurement Taken By: Rodrogo Sucobo of UltraSystems Environmental Ave                              |
| Average Wind Speed: 100 mph [km/hr] Compass Heading (meter 1 to source) / 60° 50°                   |
| Temp: 10 -6° F Relative Humidity: 17 % Compas