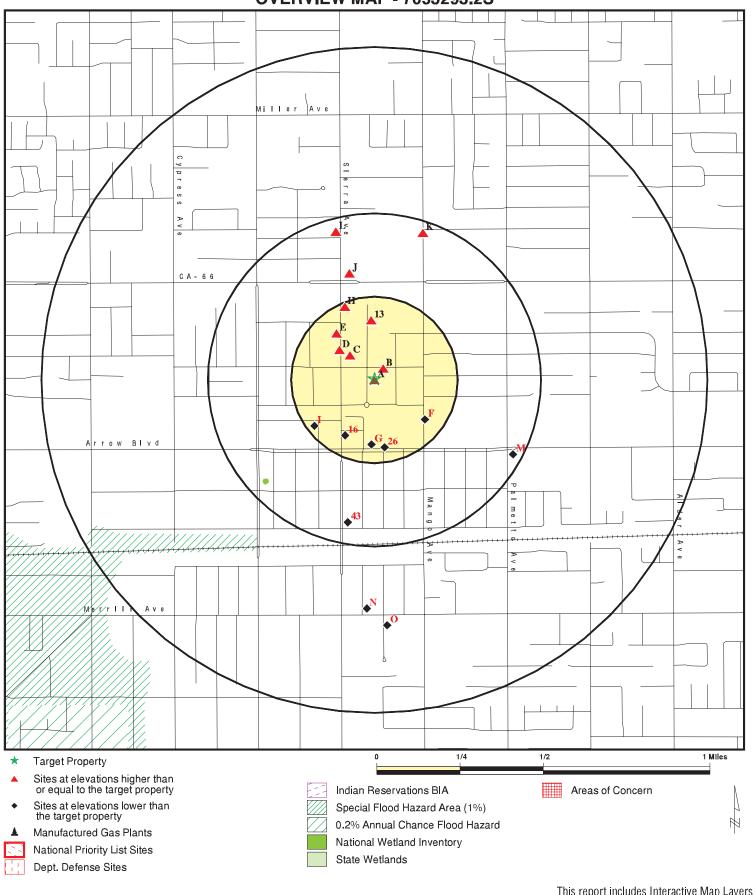

|                          |     |    |
|----------------------------------------------------------------------|------------------|--------------------------|-----|----|
| FONTANA JUNIOR HIGH Facility Status: INACTIVE Facility Id: FA0005977 | 8425 MANGO AVE   | SE 1/8 - 1/4 (0.193 mi.) | F21 | 76 |
| FIRE STATION #71 Facility Status: ACTIVE Facility Id: FA0002272      | 16980 ARROW BLVD | S 1/8 - 1/4 (0.194 mi.)  | G25 | 82 |
| MILLER COMMUNITY CEN Facility Status: ACTIVE Facility Id: FA0002032  | 17004 ARROW      | S 1/8 - 1/4 (0.205 mi.)  | 26  | 87 |

Due to poor or inadequate address information, the following sites were not mapped. Count: 2 records.

Site Name Database(s)

SIERRA LAKE CLEANERS SCE - FLANCO ----

DRYCLEANERS ENVIROSTOR, VCP

# **OVERVIEW MAP - 7053293.2S**



This report includes Interactive Map Layers to display and/or hide map information. The legend includes only those icons for the default map view.

SITE NAME: 17001 Upland Ave ADDRESS: 17001 Upland Ave Fontana CA 92335 LAT/LONG: 34.102359 / 117.434004 CLIENT: Ninyo & Moore CONTACT: Aileen Chea INQUIRY#: 7053293.2s

DATE: July 14, 2022 2:32 pm

# **DETAIL MAP - 7053293.2S**



SITE NAME: 17001 Upland Ave
ADDRESS: 17001 Upland Ave
Fontana CA 92335
LAT/LONG: 34.102359 / 117.434004

CLIENT: Ninyo & Moore
CONTACT: Aileen Chea
INQUIRY #: 7053293.2s
DATE: July 14, 2022 2:33 pm

| Database                                               | Search<br>Distance<br>(Miles) | Target<br>Property | < 1/8       | 1/8 - 1/4   | 1/4 - 1/2      | 1/2 - 1        | > 1            | Total<br>Plotted |
|---------