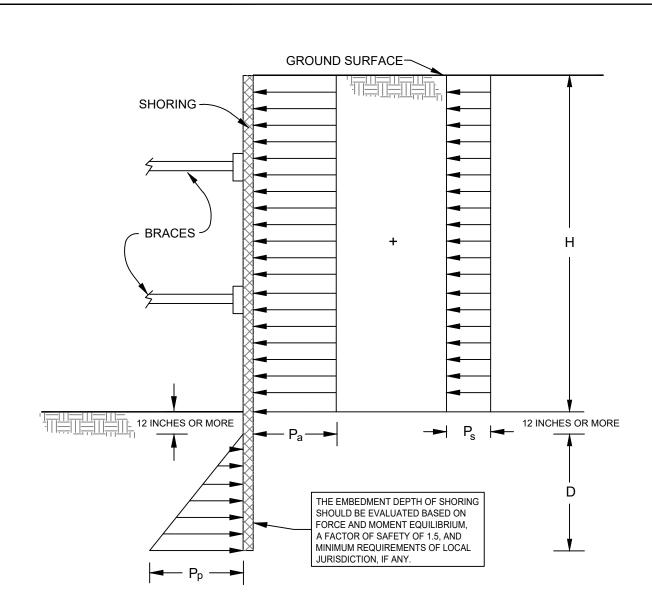

), Boore et al. (2014), and Abrahamson et al. (2014) attenuation relationships for deep soil sites considering a Mw 8.0 event on the San Jacinto fault zone located 8.6 kilometers from the site. It conforms with the lower bound limit per ASCE 7-16 Section 21.2.2.
- 3 The Site-Specific MCE<sub>R</sub> Response Spectrum is the lesser of the spectral ordinates of the deterministic and probabilistic accelerations at each period per ASCE 7-16 Section 21.2.3. The Site-Specific Design Response Spectrum conforms with the lower bound limit per ASCE 7-16 Section 21.3.
- 4 The Mapped Design MCE<sub>R</sub>Response Spectrum is computed from the mapped spectral ordinates modified for Site Class D (stiff soil profile) per ASCE 7-16 Section 11.4. It is presented for the sake of comparison.

FIGURE 5







#### NOTES:

- 1. APPARENT LATERAL EARTH PRESSURE,  $P_{a}$   $P_{a}$  = 24H psf
- 2. CONSTRUCTION TRAFFIC INDUCED SURCHARGE PRESSURE,  $P_g$   $P_g$  = 120 psf
- 3. PASSIVE LATERAL EARTH PRESSURE,  $P_p = 350D$  psf
- 4. ASSUMES GROUNDWATER IS NOT PRESENT
- 5. SURCHARGES FROM EXCAVATED SOIL OR CONSTRUCTION MATERIALS ARE NOT INCLUDED
- 6. H AND D ARE IN FEET

NOT TO SCALE

FIGURE 6

# LATERAL EARTH PRESSURES FOR BRACED EXCAVATION







#### NOTES:

- 1. ACTIVE LATERAL EARTH PRESSURE,  $P_a$  = 37H psf
- 2. CONSTRUCTION TRAFFIC INDUCED SURCHARGE PRESSURE,  $P_S$   $P_S = 72 \text{ psf}$
- 3. PASSIVE LATERAL EARTH PRESSURE,  $P_p$  $P_p = 350D \text{ psf}$
- 4. ASSUMES GROUNDWATER IS NOT PRESENT
- 5. H AND D ARE IN FEET

NOT TO SCALE

#### FIGURE 7

# LATERAL EARTH PRESSURES FOR TEMPORARY