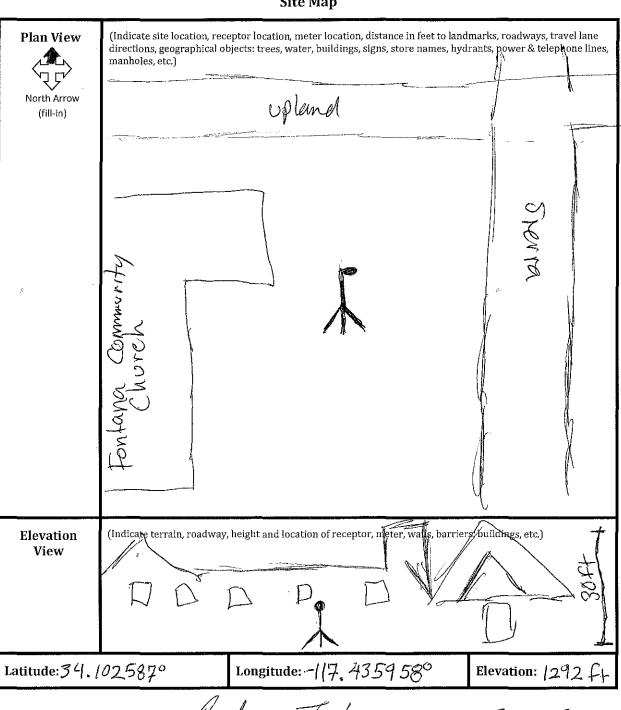

### 1.1. Basic Project Information

| Data Field                  | Value                                    |
|-----------------------------|------------------------------------------|
| Project Name                | 7230-Phase I                             |
| Construction Start Date     | 3/1/2024                                 |
| Operational Year            | 2025                                     |
| Lead Agency                 | _                                        |
| Land Use Scale              | Project/site                             |
| Analysis Level for Defaults | County                                   |
| Windspeed (m/s)             | 2.80                                     |
| Precipitation (days)        | 6.40                                     |
| Location                    | 8353 Sierra Ave., Fontana, CA 92335, USA |
| County                      | San Bernardino-South Coast               |
| City                        | Fontana                                  |
| Air District                | South Coast AQMD                         |
| Air Basin                   | South Coast                              |
| TAZ                         | 5320                                     |
| EDFZ                        | 10                                       |
| Electric Utility            | Southern California Edison               |
| Gas Utility                 | Southern California Gas                  |
| App Version                 | 2022.1.1.20                              |