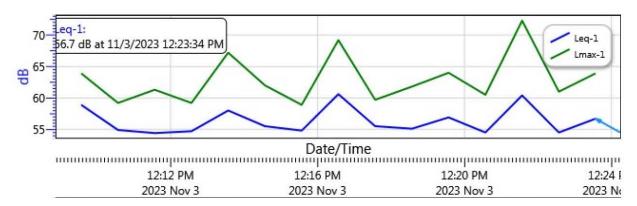

.5 | 54.4 | 54.4 | 54.3      |
| 50%:  | 54.2 | 54.1 | 54.0 | 53.9 | 53.8 | 53.7 | 53.6 | 53.6 | 53.5 | 53.4      |
| 60%:  | 53.4 | 53.3 | 53.2 | 53.1 | 53.0 | 52.9 | 52.9 | 52.8 | 52.7 | 52.6      |
| 70%:  | 52.5 | 52.4 | 52.3 | 52.2 | 52.1 | 52.0 | 51.9 | 51.8 | 51.7 | 51.6      |
| 80%:  | 51.5 | 51.4 | 51.2 | 51.1 | 51.0 | 50.9 | 50.8 | 50.7 | 50.5 | 50.4      |
| 90%:  | 50.3 | 50.2 | 50.0 | 49.8 | 49.6 | 49.4 | 49.2 | 48.9 | 48.4 | 47.9      |
| 100%: | 45.8 |      |      |      |      |      |      |      |      |           |



#### **Exceedance Chart**

S003\_BLH080004\_07112023\_113226: Exceedance Chart



#### **Statistics Chart**

 ${\tt S003\_BLH080004\_07112023\_113226: Statistics\ Chart}$ 





# **Logged Data Chart**

S003\_BLH080004\_07112023\_113226: Logged Data Chart







Noise Measurement Report Form - Part A

| Noise Measurement Report Form - Part A                                                              |
|-----------------------------------------------------------------------------------------------------|
| Date: 11-3-23 Day of Week: Friday Time: Project Number: 7230                                        |
| Monitoring Segment / Area: Monitoring Site Address: Monitoring Site Address:                        |
| Measurement Taken By: Rodrogo Sucobo of UltraSystems Environmental Ave                              |
| Average Wind Speed: 100 mph [km/hr] Compass Heading (meter 1 to source) / 60° 50°                   |
| Temp: 10 -6° F Relative Humidity: 17 % Compass Heading (into wind)                                  |
| Cloud Cover Class (1 = h