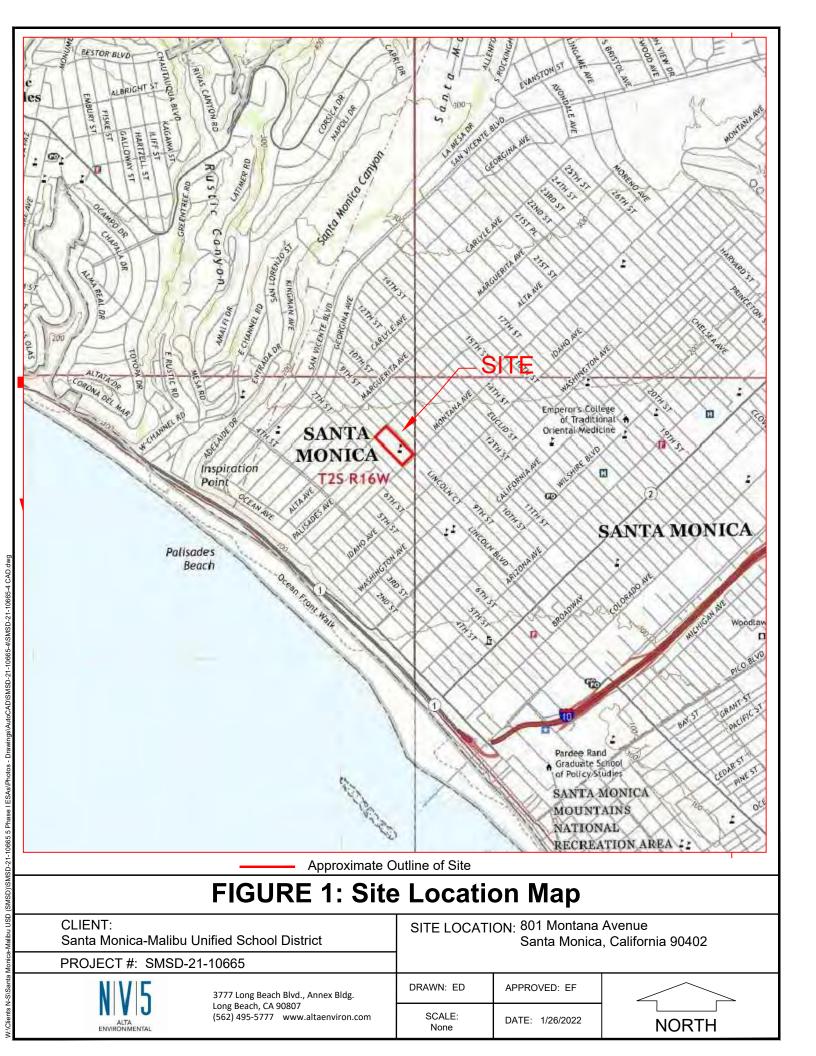

# **2 SITE DESCRIPTION**

Mr. Eric Fraske, of NV5, conducted a Site reconnaissance on October 26, 2023. The descriptions provided herein are based on information provided by the current Site representatives and on observations made during that visit. Site Location and Site Vicinity maps depicting the areas and features described in the following sections are provided in Figures 1 and 2. Representative Site photographs are included in Appendix A.

#### 2.1.1 Location and Description

The Roosevelt Elementary School is located at 801 Montana Avenue in Santa Monica, Los Angeles County, California. The school campus is located on a single parcel of land identified by Los Angeles County Tax Assessor's Parcel Number 4280-022-900. The Site consists of an approximate 1.6-acre portion on land located on the southeastern portion of the campus, where future construction activities are planned.