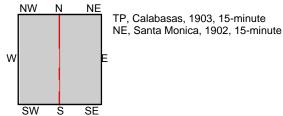

#### 5.3 Historical Records

NV5 used USGS topographic (Topo) maps, aerial photographs, fire insurance maps, and historical street directories to provide information about the history of the Site and its surroundings. The resources NV5 reviewed are tabulated as follows and presented in Appendix E.

| Historical Resources          |                                                                                                                                                                         |          |  |
|-------------------------------|-------------------------------------------------------------------------------------------------------------------------------------------------------------------------|----------|--|
| Source Type                   | Years Reviewed                                                                                                                                                          | Source   |  |
| USGS Topo Maps                | 1894, 1896, 1898, 1900,<br>1902/1903, 1920, 1921,<br>1925/1928, 1934, 1944, 1947,<br>1950/1952, 1966/1967,<br>1972/1976, 1981, 1991/1994,<br>1995, 2012, 2015, and 2018 | USGS/EDR |  |
| Aerial Photograph(s)          | 1928, 1938, 1947, 1952,<br>1964, 1967, 1972, 1977,<br>1979, 1981, 1989, 1994,<br>2002, 2005, 2009, 2012,<br>2016, and 2020                                              | EDR      |  |
| Fire Insurance (Sanborn) Maps | 1918, 1950, 1965, and 1986                                                                                                                                              | EDR      |  |
| Street Directories            | 1920 to 2020<br>(at approximate 5-year<br>intervals)                                                                                                                    | EDR      |  |