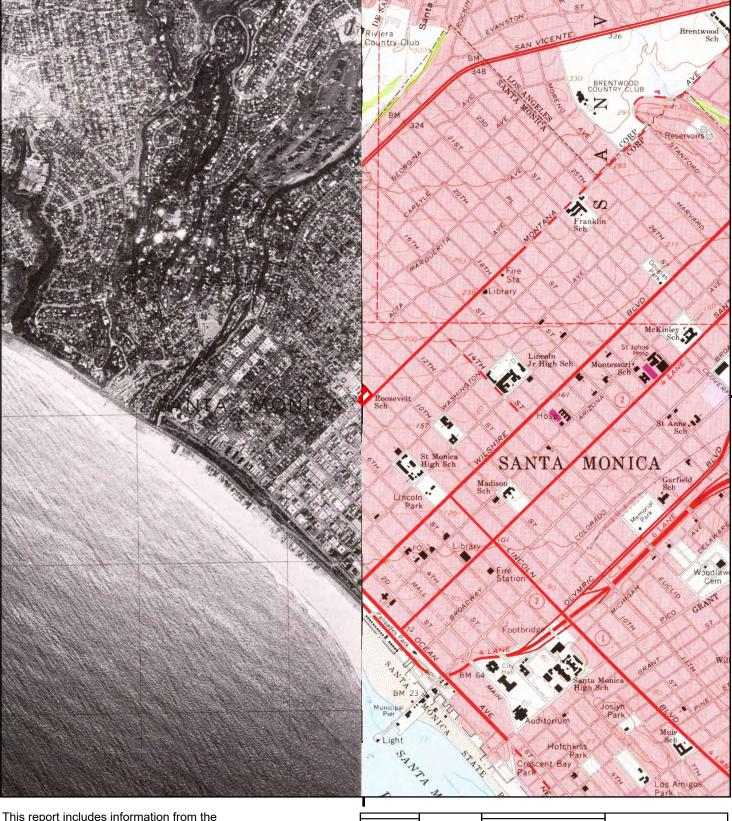

# **2 SITE DESCRIPTION**

Mr. Eric Fraske, of NV5, conducted a Site reconnaissance on October 26, 2023. The descriptions provided herein are based on information provided by the current Site representatives and on observations made during that visit. Site Location and Site Vicinity maps depicting the areas and features described in the following sections are provided in Figures 1 and 2. Representative Site photographs are included in Appendix A.

#### 3.1 Topography

The 2018 United States Geological Survey (USGS), "Topanga, CA" 7.5 Minute Topographic Quadrangle map of the Site and surrounding vicinity was reviewed. The elevation of the Site is approximately 173 feet above mean sea level (msl). The Site and surrounding topography slopes towards the south. A copy of the USGS 7.5 Minute Topographic Map is included in Appendix B.

#### 5.3 Historical Records

NV5 used USGS topographic (Topo) maps, aerial photographs, fire insurance maps, and historical street directories to provide information about the history of the Site and its surroundings. The resources NV5 reviewed are tabulated as follows and presented in Appendix E.

| Historical Resources          |                                                                                                                                                                         |          |  |
|-------------------------------|-------------------------------------------------------------------------------------------------------------------------------------------------------------------------|----------|--|
| Source Type                   | Years Reviewed                                                                                                                                                          | Source   |  |
| USGS Topo Maps                | 1894, 1896, 1898, 1900,<br>1902/1903, 1920, 1921,<br>1925/1928, 1934, 1944, 1947,<br>1950/1952, 1966/1967,<br>1972/1976, 1981, 1991/1994,<br>1995, 2012, 2015, and 2018 | USGS/EDR |  |
| Aerial Photograph(s)          | 1928, 1938, 1947, 1952,<br>1964, 1967, 1972, 1977,<br>1979, 1981, 1989, 1994,<br>2002, 2005, 2009, 2012,<br>2016, and 2020                                              | EDR      |  |
| Fire Insurance (Sanborn) Maps | 1918, 1950, 1965, and 1986                                                                                                                                              | EDR      |  |
| Street Directories            | 1920 to 2020<br>(at approximate 5-year<br>intervals)                                                                                                                    | EDR      |  |