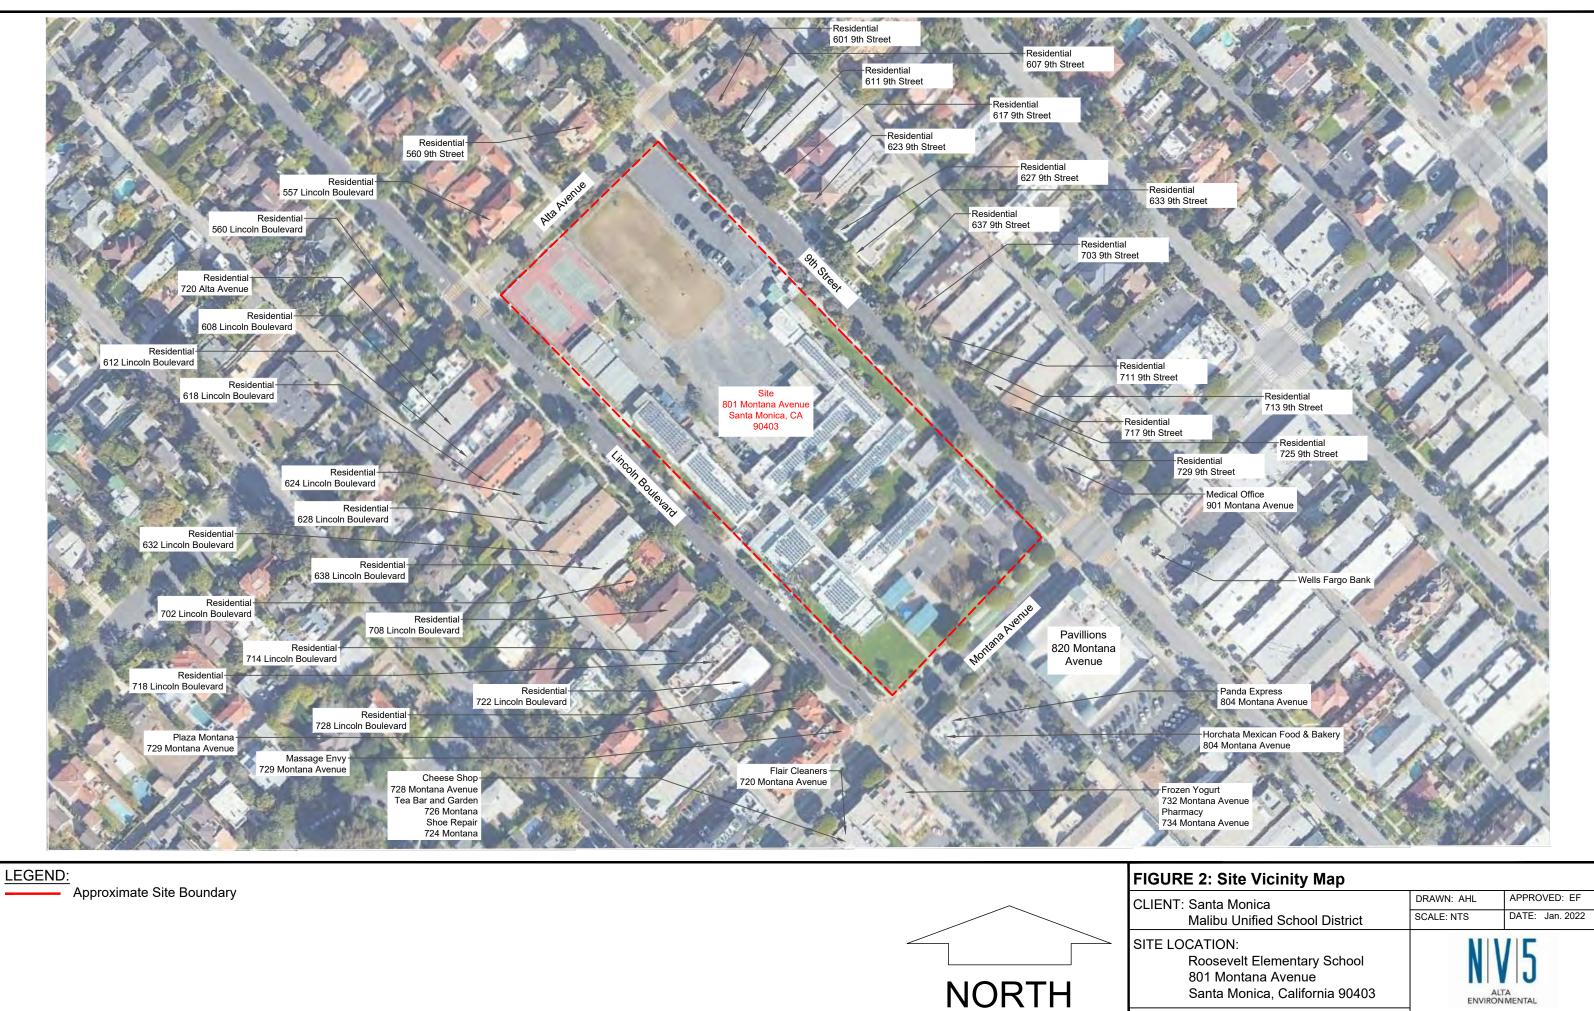

# **2 SITE DESCRIPTION**

Mr. Eric Fraske, of NV5, conducted a Site reconnaissance on October 26, 2023. The descriptions provided herein are based on information provided by the current Site representatives and on observations made during that visit. Site Location and Site Vicinity maps depicting the areas and features described in the following sections are provided in Figures 1 and 2. Representative Site photographs are included in Appendix A.

#### 2.15 Adjacent Properties

The Site is located in an area primarily developed for commercial and residential use. The following land use in the near vicinity of the Site was observed:

| Direction | Property Name                                           | Property Address      | Business Operation                      |
|-----------|---------------------------------------------------------|-----------------------|-----------------------------------------|
| Northwest | Roosevelt Elementary<br>School (remainder of<br>campus) | 801 Montana Avenue    | Elementary School                       |
| Northeast | N/A                                                     | 713-729 9th Street    | Residential                             |
| Northeast | Medical Offices                                         | 901 Montana Avenue    | Medical Offices                         |
|           | Panda Express                                           | 804 Montana Avenue    | Restaurant                              |
| Southeast | Horchata Mexican Food & Bakery                          | 804 Montana Avenue    | Restaurant                              |
|           | Pavilions Grocery Store                                 | 820 Montana Avenue    | Grocery Store                           |
| Conthract | N/A                                                     | 728 Lincoln Boulevard | Residential                             |
| Southwest | Plaza Montana                                           | 729 Montana Avenue    | Mixed-Use Commercial<br>Office (Vacant) |