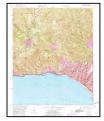

# **2 SITE DESCRIPTION**

Mr. Eric Fraske, of NV5, conducted a Site reconnaissance on October 26, 2023. The descriptions provided herein are based on information provided by the current Site representatives and on observations made during that visit. Site Location and Site Vicinity maps depicting the areas and features described in the following sections are provided in Figures 1 and 2. Representative Site photographs are included in Appendix A.

#### 3.1 Topography

The 2018 United States Geological Survey (USGS), "Topanga, CA" 7.5 Minute Topographic Quadrangle map of the Site and surrounding vicinity was reviewed. The elevation of the Site is approximately 173 feet above mean sea level (msl). The Site and surrounding topography slopes towards the south. A copy of the USGS 7.5 Minute Topographic Map is included in Appendix B.