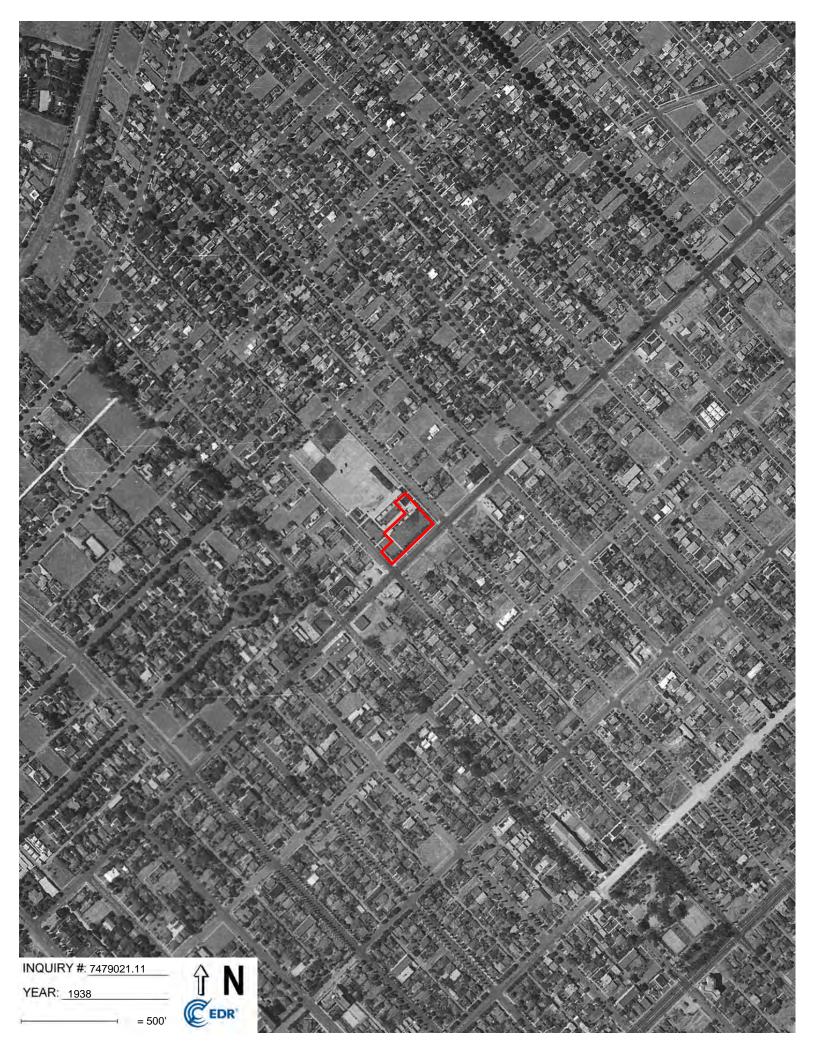

#### 5.4 Past Uses – Site

Our interpretation of past uses of the Site, based on the historical data sources listed previously, are tabulated below.

| Date         | Interpreted Property Use                                                                                                                                                                                                                                               |
|--------------|------------------------------------------------------------------------------------------------------------------------------------------------------------------------------------------------------------------------------------------------------------------------|
| 1894 to 1928 | An aerial photograph, Sanborn Fire Insurance map, and Topo maps depict the Site to be undeveloped vacant land.                                                                                                                                                         |
| 1938 to 1950 | Aerial photographs and a Sanborn Fire Insurance map depict the Site to be developed with two of the present-day classroom buildings associated with Roosevelt Elementary School. The remainder of the Site appears to be developed as a playground or landscaped area. |