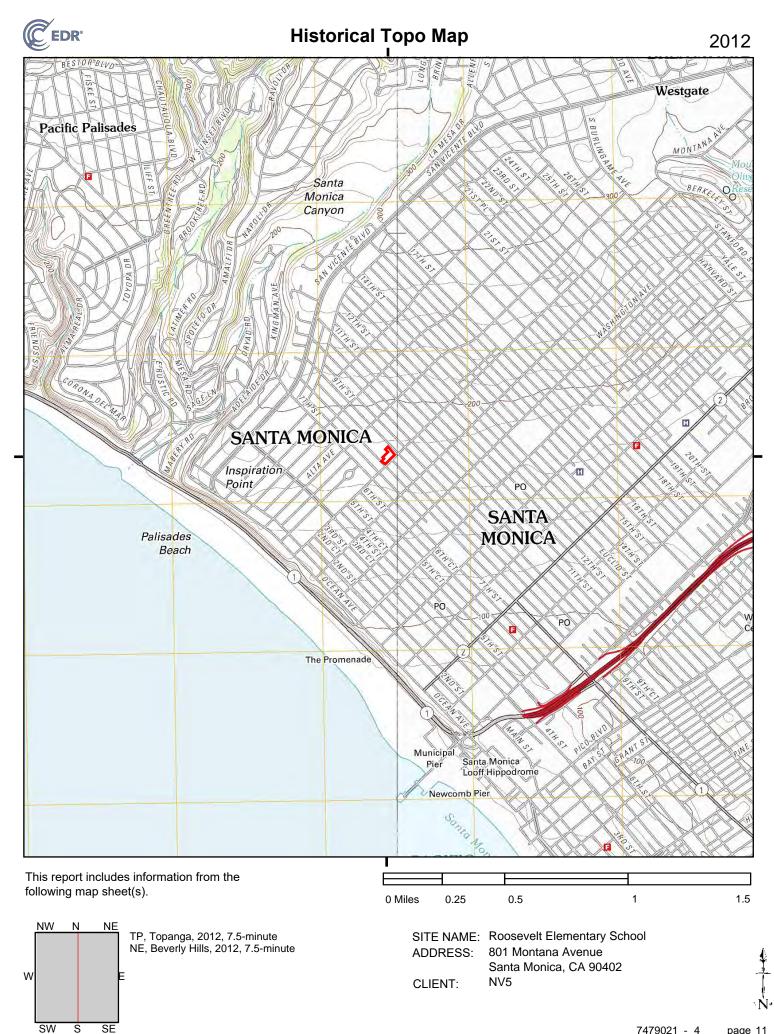

#### 5.3 Historical Records

NV5 used USGS topographic (Topo) maps, aerial photographs, fire insurance maps, and historical street directories to provide information about the history of the Site and its surroundings. The resources NV5 reviewed are tabulated as follows and presented in Appendix E.

| Historical Resources          |                                                                                                                                                                         |          |  |
|-------------------------------|-------------------------------------------------------------------------------------------------------------------------------------------------------------------------|----------|--|
| Source Type                   | Years Reviewed                                                                                                                                                          | Source   |  |
| USGS Topo Maps                | 1894, 1896, 1898, 1900,<br>1902/1903, 1920, 1921,<br>1925/1928, 1934, 1944, 1947,<br>1950/1952, 1966/1967,<br>1972/1976, 1981, 1991/1994,<br>1995, 2012, 2015, and 2018 | USGS/EDR |  |
| Aerial Photograph(s)          | 1928, 1938, 1947, 1952,<br>1964, 1967, 1972, 1977,<br>1979, 1981, 1989, 1994,<br>2002, 2005, 2009, 2012,<br>2016, and 2020                                              | EDR      |  |
| Fire Insurance (Sanborn) Maps | 1918, 1950, 1965, and 1986                                                                                                                                              | EDR      |  |
| Street Directories            | 1920 to 2020<br>(at approximate 5-year<br>intervals)                                                                                                                    | EDR      |  |