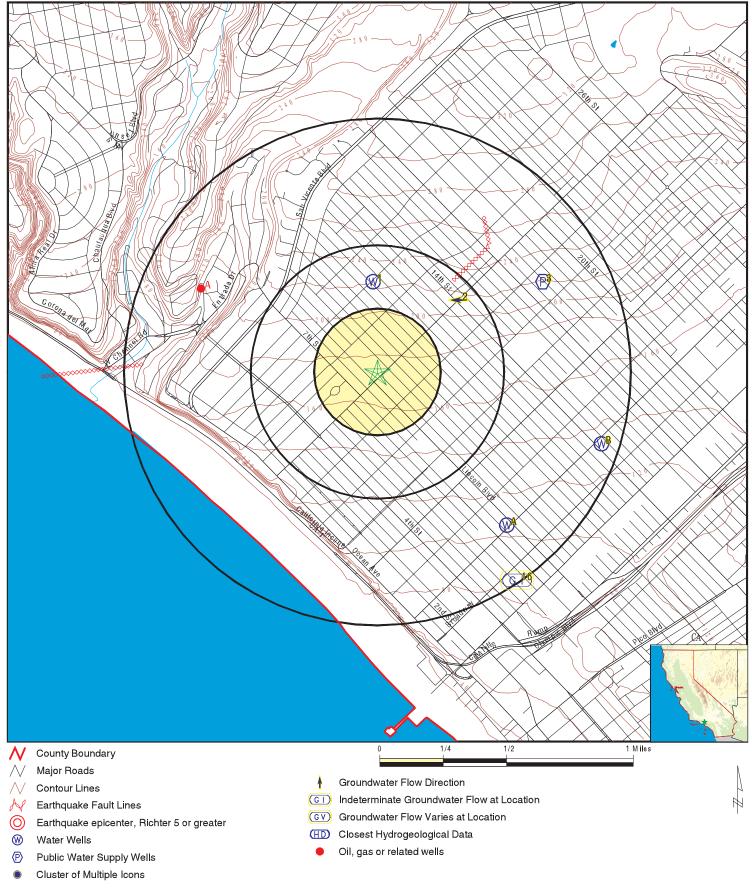

According to groundwater monitoring data provided by the Los Angeles Regional Water Quality Control Board (LARWQCB) for a former Leaking Underground Storage Tank (LUST) investigation at the southwestern adjoining property across Lincoln Boulevard (729 Montana Avenue), the shallowest groundwater in the vicinity of the Site is approximately 120 to 130 feet below ground surface and flows towards the southwest.

#### 3.6 Oil and Gas Wells

According to the State of California, Department of Conservation, Geologic Energy Management Division (CalGEM) oil and gas well finder map (WellSTAR), no oil/gas wells were identified on the Site.