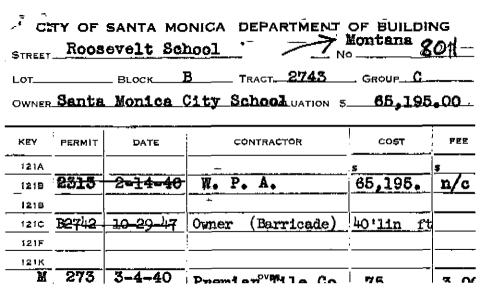

| Agency                                                 | Records Summary                                                                                                                      |  |
|--------------------------------------------------------|--------------------------------------------------------------------------------------------------------------------------------------|--|
| City of Santa Monica Fire<br>Department                | No records for the Site addresses were identified by this agency.                                                                    |  |
| City of Santa Monica Department of Building and Safety | Records from this agency consisted of various construction<br>and improvement permits for the Site buildings and utility<br>systems. |  |