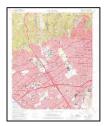

# **2 SITE DESCRIPTION**

Mr. Eric Fraske, of NV5, conducted a Site reconnaissance on October 26, 2023. The descriptions provided herein are based on information provided by the current Site representatives and on observations made during that visit. Site Location and Site Vicinity maps depicting the areas and features described in the following sections are provided in Figures 1 and 2. Representative Site photographs are included in Appendix A.

#### 2.15 Adjacent Properties

The Site is located in an area primarily developed for commercial and residential use. The following land use in the near vicinity of the Site was observed:

| Direction | Property Name                                           | Property Address      | Business Operation                      |
|-----------|---------------------------------------------------------|-----------------------|-----------------------------------------|
| Northwest | Roosevelt Elementary<br>School (remainder of<br>campus) | 801 Montana Avenue    | Elementary School                       |
| Northeast | N/A                                                     | 713-729 9th Street    | Residential                             |
| Northeast | Medical Offices                                         | 901 Montana Avenue    | Medical Offices                         |
|           | Panda Express                                           | 804 Montana Avenue    | Restaurant                              |
| Southeast | Horchata Mexican Food & Bakery                          | 804 Montana Avenue    | Restaurant                              |
|           | Pavilions Grocery Store                                 | 820 Montana Avenue    | Grocery Store                           |
| Conthract | N/A                                                     | 728 Lincoln Boulevard | Residential                             |
| Southwest | Plaza Montana                                           | 729 Montana Avenue    | Mixed-Use Commercial<br>Office (Vacant) |