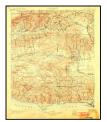

#### 3.1 Topography

The 2018 United States Geological Survey (USGS), "Topanga, CA" 7.5 Minute Topographic Quadrangle map of the Site and surrounding vicinity was reviewed. The elevation of the Site is approximately 173 feet above mean sea level (msl). The Site and surrounding topography slopes towards the south. A copy of the USGS 7.5 Minute Topographic Map is included in Appendix B.