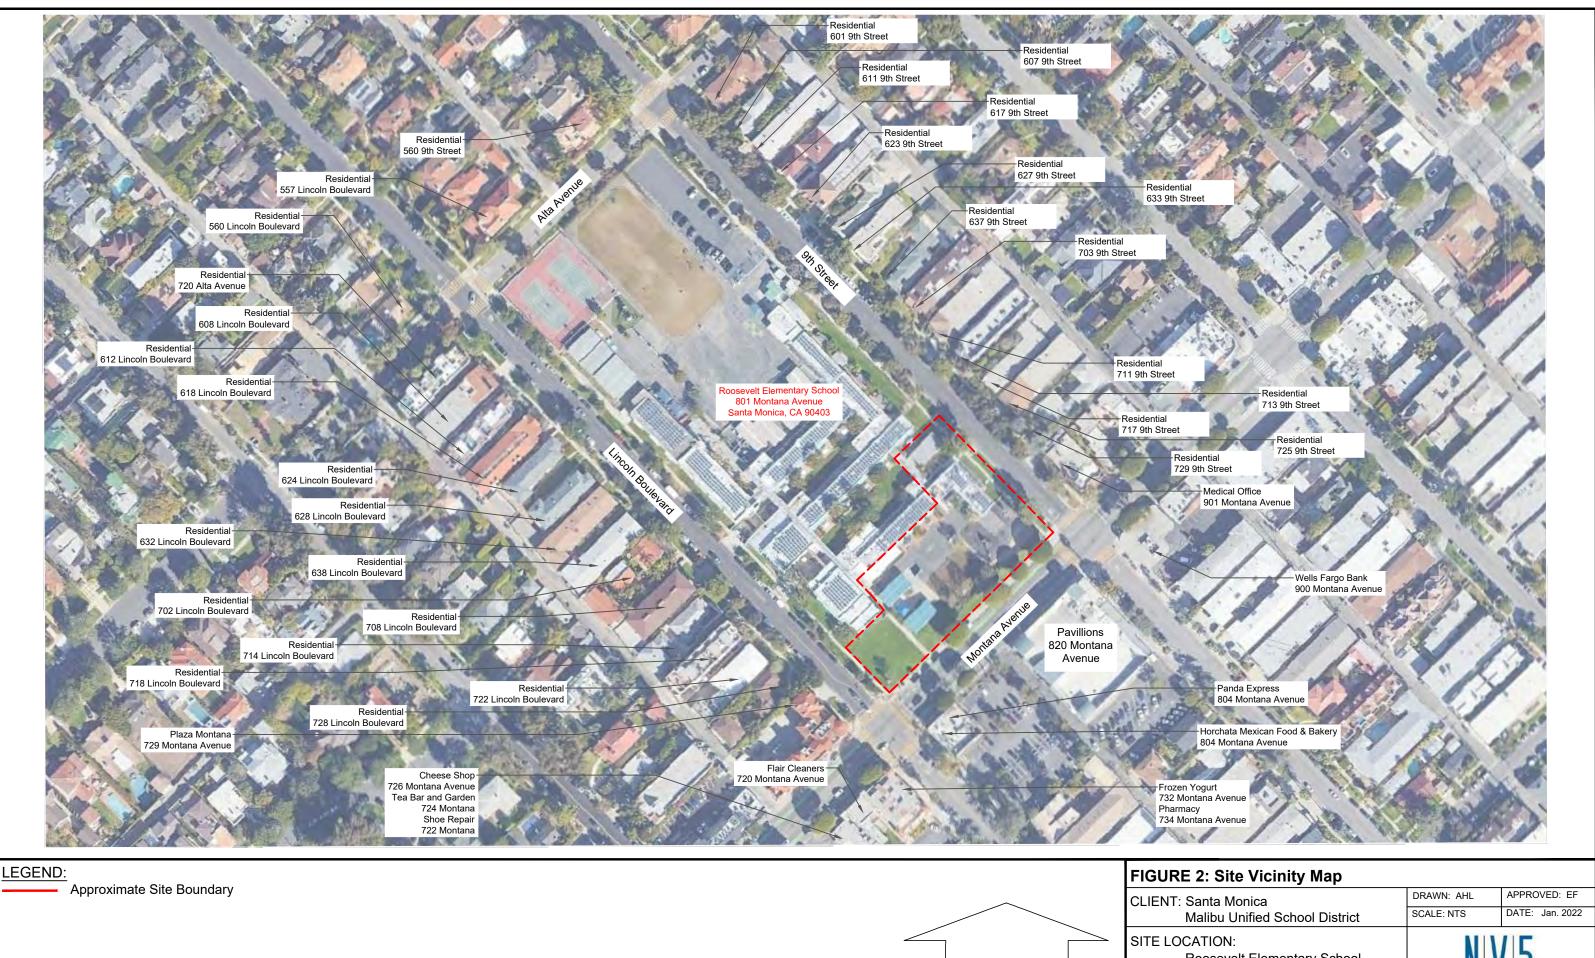

The Site is located within an area developed for commercial and residential use. Current uses of adjoining properties include: the remainder of the Roosevelt Elementary School campus to the northwest; 9<sup>th</sup> Street, followed by residential homes and medical offices to the northeast; Montana Avenue, followed by Pavilion's grocery store, Panda Express restaurant, and Horchata Mexican Food & Bakery restaurant to the southeast; and Lincoln Boulevard, followed by a vacant multi-tenant commercial building and residential homes to the southwest.

#### 2.15 Adjacent Properties

The Site is located in an area primarily developed for commercial and residential use. The following land use in the near vicinity of the Site was observed:

| Direction | Property Name                                           | Property Address      | Business Operation                      |
|-----------|---------------------------------------------------------|-----------------------|-----------------------------------------|
| Northwest | Roosevelt Elementary<br>School (remainder of<br>campus) | 801 Montana Avenue    | Elementary School                       |
| Northeast | N/A                                                     | 713-729 9th Street    | Residential                             |
| Northeast | Medical Offices                                         | 901 Montana Avenue    | Medical Offices                         |
|           | Panda Express                                           | 804 Montana Avenue    | Restaurant                              |
| Southeast | Horchata Mexican Food & Bakery                          | 804 Montana Avenue    | Restaurant                              |
|           | Pavilions Grocery Store                                 | 820 Montana Avenue    | Grocery Store                           |
| Conthract | N/A                                                     | 728 Lincoln Boulevard | Residential                             |
| Southwest | Plaza Montana                                           | 729 Montana Avenue    | Mixed-Use Commercial<br>Office (Vacant) |