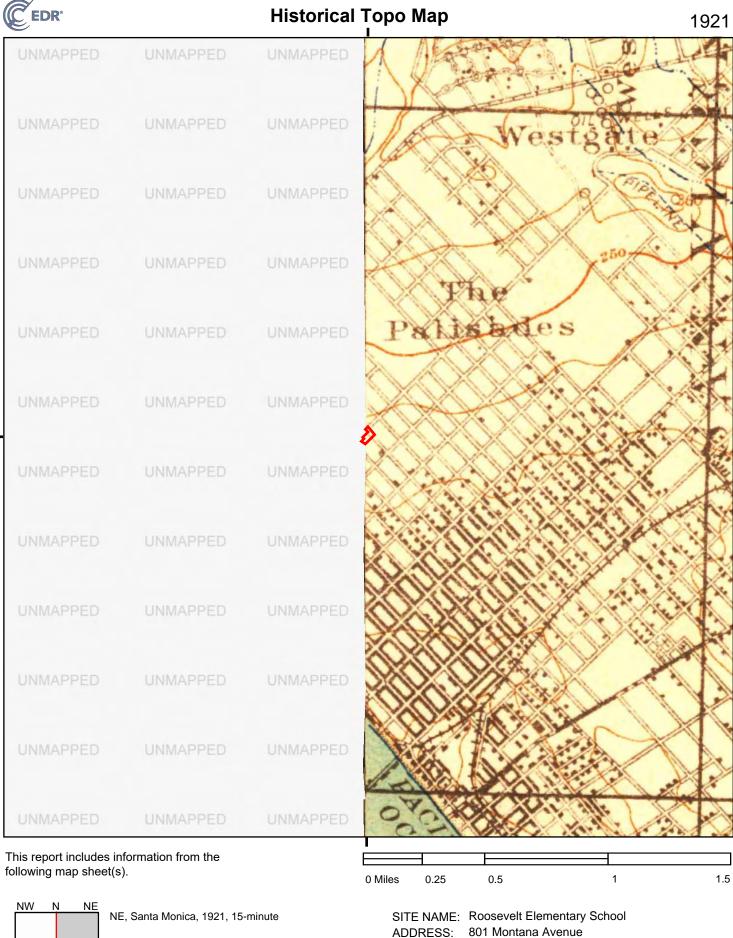

#### 5.3 Historical Records

NV5 used USGS topographic (Topo) maps, aerial photographs, fire insurance maps, and historical street directories to provide information about the history of the Site and its surroundings. The resources NV5 reviewed are tabulated as follows and presented in Appendix E.

#### 5.5 Past Uses – Adjoining Properties

Our interpretation of past uses of the adjoining properties, based on the historical data sources listed previously, are tabulated below.

| Date                            | Description                                                                                                                                                                                             |  |  |
|---------------------------------|---------------------------------------------------------------------------------------------------------------------------------------------------------------------------------------------------------|--|--|
| Northwestern Adjoining Property |                                                                                                                                                                                                         |  |  |
| 1894 to 1918                    | An aerial photograph, Sanborn Fire Insurance map, and Topo maps depict the property to be undeveloped vacant land.                                                                                      |  |  |
| 1928                            | An aerial photograph depicts the Site to be undeveloped vacant land with the exception of a small, possibly residential, structure.                                                                     |  |  |
| 1938 to 2020                    | Aerial photographs, Sanborn Fire Insurance maps, Topo maps and historical city directories indicate the property is developed with classroom buildings associated with the Roosevelt Elementary School. |  |  |
| Northeastern A                  | Adjoining Property – Across 9 <sup>th</sup> Street                                                                                                                                                      |  |  |
| 1894 to 1918                    | An aerial photograph, Sanborn Fire Insurance map, and Topo maps depict the property to be undeveloped vacant land.                                                                                      |  |  |
| 1928 to 1938                    | Aerial photographs depict the property to be developed with two residential structures.                                                                                                                 |  |  |
|                                 | Aerial photographs, Sanborn Fire Insurance maps, and Topo maps depict the property to be developed with the present-day residential structures and medical clinic building.                             |  |  |
|                                 | Historic city directories identified the following former occupants of the property:                                                                                                                    |  |  |
| 1940 to 2020                    | <ul> <li><u>717 9<sup>th</sup> Street</u></li> <li>Various residential tenants (1954 to 2020)</li> </ul>                                                                                                |  |  |
|                                 | <ul> <li><u>725 9<sup>th</sup> Street</u></li> <li>Various residential tenants (1962 to 2020)</li> </ul>                                                                                                |  |  |
|                                 | 729 9 <sup>th</sup> Street                                                                                                                                                                              |  |  |

| Date           | Description                                                                                                                                                              |  |  |  |
|----------------|--------------------------------------------------------------------------------------------------------------------------------------------------------------------------|--|--|--|
|                | <ul> <li>Various residential tenants (1954 to 2020)</li> </ul>                                                                                                           |  |  |  |
|                | 901 Montana Avenue                                                                                                                                                       |  |  |  |
|                | Various medical and professional service provider offices (1940 to 2020)                                                                                                 |  |  |  |
| Southwestern   | Adjoining Property – Across Lincoln Boulevard                                                                                                                            |  |  |  |
| 1894 to 1928   | An aerial photograph, Sanborn Fire Insurance map, and Topo maps depict the<br>property to be undeveloped vacant land.                                                    |  |  |  |
|                | Aerial photographs and Sanborn Fire Insurance maps depict the property to be developed with residential structures and a gasoline station.                               |  |  |  |
|                | Historic city directories identified the following former occupants of the property:                                                                                     |  |  |  |
| 4000 1 4005    | 729 Montana Avenue                                                                                                                                                       |  |  |  |
| 1938 to 1965   | <ul> <li>Sorenson CW Gas Station (1936)</li> <li>Dressler AF Gas Station (1940 to 1948)</li> </ul>                                                                       |  |  |  |
|                | Beattice and Floyd Gas Station (1954)                                                                                                                                    |  |  |  |
|                | Bob Victor Service Station (1962)                                                                                                                                        |  |  |  |
|                | 728 Lincoln Boulevard                                                                                                                                                    |  |  |  |
|                | Residential tenant (1954)                                                                                                                                                |  |  |  |
|                | Aerial photographs and a Sanborn Fire Insurance map depict the property to be developed with a residential structure and a gasoline station.                             |  |  |  |
|                | Historic city directories identified the following former occupants of the property:                                                                                     |  |  |  |
| 1967 to 1992   | <ul> <li><u>729 Montana Avenue</u></li> <li>Solis Shell Service (1980 to 1991)</li> </ul>                                                                                |  |  |  |
|                | 728 Lincoln Boulevard                                                                                                                                                    |  |  |  |
|                | <ul> <li>Various residential tenants (1975 to 1992)</li> </ul>                                                                                                           |  |  |  |
|                | Aerial photographs depict the property to be developed with the present-day multi-<br>tenant commercial building and residential structure.                              |  |  |  |
|                | Historic city directories identified the following former occupants of the property:                                                                                     |  |  |  |
| 1994 to 2020   | <ul> <li><u>729 Montana Avenue</u></li> <li>Various professional service provider offices (1995 to 2020)</li> </ul>                                                      |  |  |  |
|                | 728 Lincoln Boulevard                                                                                                                                                    |  |  |  |
|                | <ul> <li>Various residential tenants (1995 to 2020)</li> </ul>                                                                                                           |  |  |  |
| Southeastern A | Southeastern Adjoining Property – Across Montana Avenue                                                                                                                  |  |  |  |
| 1894 to 1952   | Aerial photographs, Sanborn Fire Insurance maps, and Topo maps depict the property to be undeveloped vacant land.                                                        |  |  |  |
| 1954 to 2020   | Aerial photographs and Sanborn Fire Insurance maps depict the property to be developed with the present-day small commercial building and larger grocery store building. |  |  |  |
|                | Historic city directories identified the following former occupants of the property:                                                                                     |  |  |  |