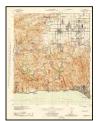

# **2 SITE DESCRIPTION**

Mr. Eric Fraske, of NV5, conducted a Site reconnaissance on October 26, 2023. The descriptions provided herein are based on information provided by the current Site representatives and on observations made during that visit. Site Location and Site Vicinity maps depicting the areas and features described in the following sections are provided in Figures 1 and 2. Representative Site photographs are included in Appendix A.

#### 3.1 Topography

The 2018 United States Geological Survey (USGS), "Topanga, CA" 7.5 Minute Topographic Quadrangle map of the Site and surrounding vicinity was reviewed. The elevation of the Site is approximately 173 feet above mean sea level (msl). The Site and surrounding topography slopes towards the south. A copy of the USGS 7.5 Minute Topographic Map is included in Appendix B.