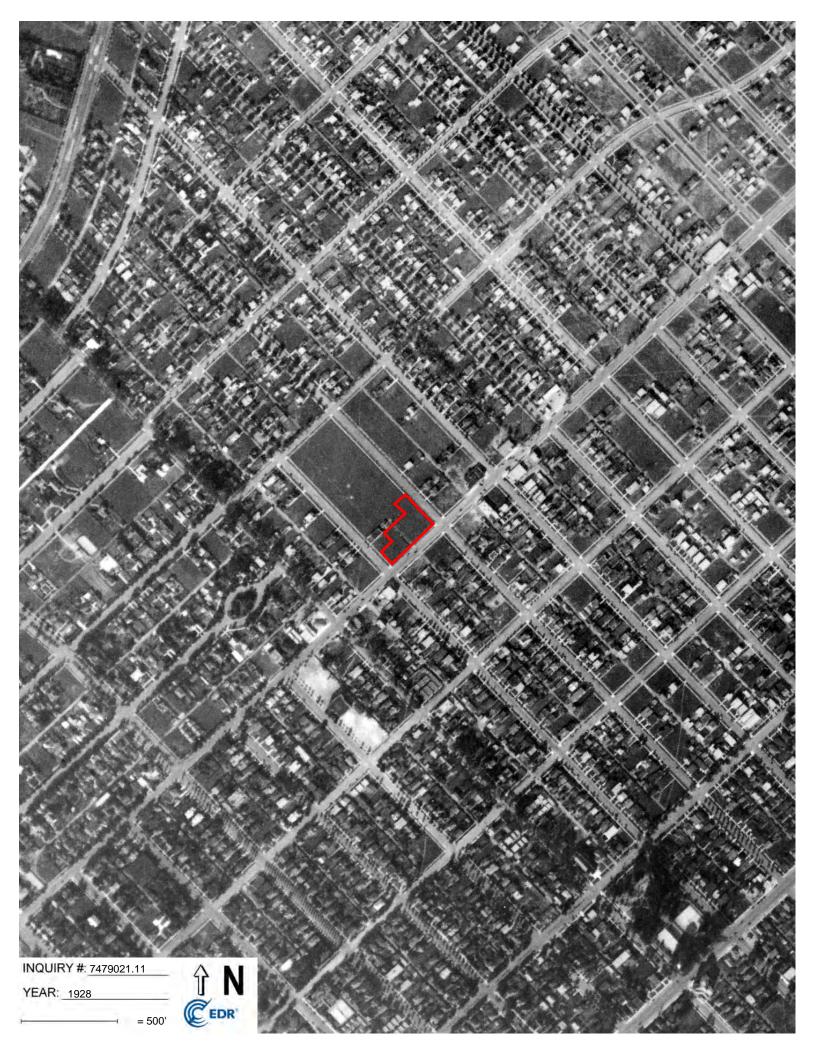

#### 5.4 Past Uses – Site

Our interpretation of past uses of the Site, based on the historical data sources listed previously, are tabulated below.

| Date         | Interpreted Property Use                                                                                                                                                                                                                                               |
|--------------|------------------------------------------------------------------------------------------------------------------------------------------------------------------------------------------------------------------------------------------------------------------------|
| 1894 to 1928 | An aerial photograph, Sanborn Fire Insurance map, and Topo maps depict the Site to be undeveloped vacant land.                                                                                                                                                         |
| 1938 to 1950 | Aerial photographs and a Sanborn Fire Insurance map depict the Site to be developed with two of the present-day classroom buildings associated with Roosevelt Elementary School. The remainder of the Site appears to be developed as a playground or landscaped area. |