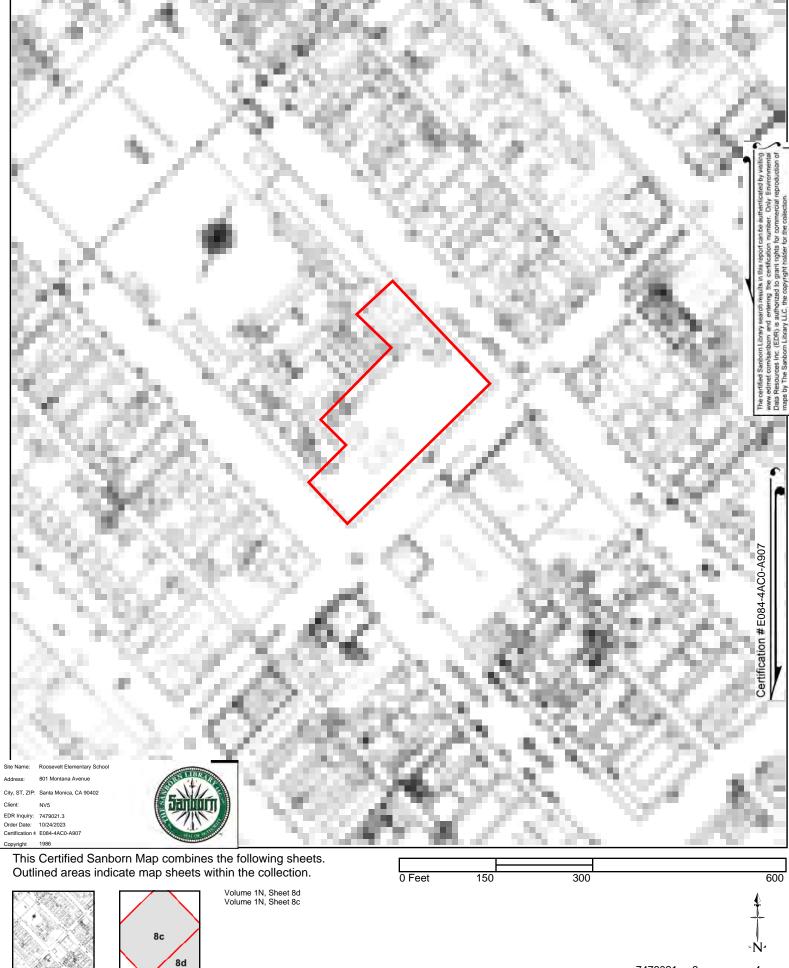

#### **Site and Vicinity Description**

The Roosevelt Elementary School is located at 801 Montana Avenue in Santa Monica, Los Angeles County, California. The school campus is located on a single parcel of land identified by Los Angeles County Tax Assessor's Parcel Number 4280-022-900. The Site consists of an approximate 1.6-acre portion on land located on the southeastern portion of the campus, where future construction activities are planned.

#### 2.1.1 Location and Description

The Roosevelt Elementary School is located at 801 Montana Avenue in Santa Monica, Los Angeles County, California. The school campus is located on a single parcel of land identified by Los Angeles County Tax Assessor's Parcel Number 4280-022-900. The Site consists of an approximate 1.6-acre portion on land located on the southeastern portion of the campus, where future construction activities are planned.

#### 3.1 Topography

The 2018 United States Geological Survey (USGS), "Topanga, CA" 7.5 Minute Topographic Quadrangle map of the Site and surrounding vicinity was reviewed. The elevation of the Site is approximately 173 feet above mean sea level (msl). The Site and surrounding topography slopes towards the south. A copy of the USGS 7.5 Minute Topographic Map is included in Appendix B.