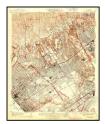

# **2 SITE DESCRIPTION**

Mr. Eric Fraske, of NV5, conducted a Site reconnaissance on October 26, 2023. The descriptions provided herein are based on information provided by the current Site representatives and on observations made during that visit. Site Location and Site Vicinity maps depicting the areas and features described in the following sections are provided in Figures 1 and 2. Representative Site photographs are included in Appendix A.

#### 2.1.1 Location and Description

The Roosevelt Elementary School is located at 801 Montana Avenue in Santa Monica, Los Angeles County, California. The school campus is located on a single parcel of land identified by Los Angeles County Tax Assessor's Parcel Number 4280-022-900. The Site consists of an approximate 1.6-acre portion on land located on the southeastern portion of the campus, where future construction activities are planned.