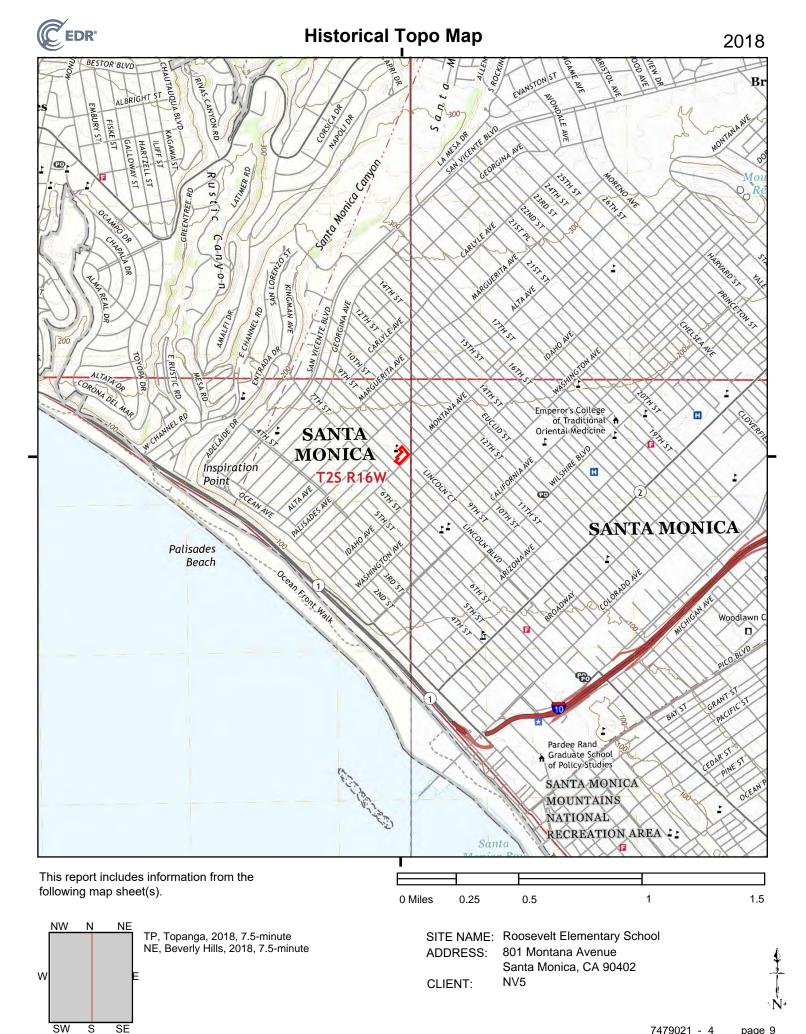

#### 3.1 Topography

The 2018 United States Geological Survey (USGS), "Topanga, CA" 7.5 Minute Topographic Quadrangle map of the Site and surrounding vicinity was reviewed. The elevation of the Site is approximately 173 feet above mean sea level (msl). The Site and surrounding topography slopes towards the south. A copy of the USGS 7.5 Minute Topographic Map is included in Appendix B.

#### 5.3 Historical Records

NV5 used USGS topographic (Topo) maps, aerial photographs, fire insurance maps, and historical street directories to provide information about the history of the Site and its surroundings. The resources NV5 reviewed are tabulated as follows and presented in Appendix E.

| Historical Resources          |                                                                                                                                                                         |          |  |
|-------------------------------|-------------------------------------------------------------------------------------------------------------------------------------------------------------------------|----------|--|
| Source Type                   | Years Reviewed                                                                                                                                                          | Source   |  |
| USGS Topo Maps                | 1894, 1896, 1898, 1900,<br>1902/1903, 1920, 1921,<br>1925/1928, 1934, 1944, 1947,<br>1950/1952, 1966/1967,<br>1972/1976, 1981, 1991/1994,<br>1995, 2012, 2015, and 2018 | USGS/EDR |  |
| Aerial Photograph(s)          | 1928, 1938, 1947, 1952,<br>1964, 1967, 1972, 1977,<br>1979, 1981, 1989, 1994,<br>2002, 2005, 2009, 2012,<br>2016, and 2020                                              | EDR      |  |
| Fire Insurance (Sanborn) Maps | 1918, 1950, 1965, and 1986                                                                                                                                              | EDR      |  |
| Street Directories            | 1920 to 2020<br>(at approximate 5-year<br>intervals)                                                                                                                    | EDR      |  |