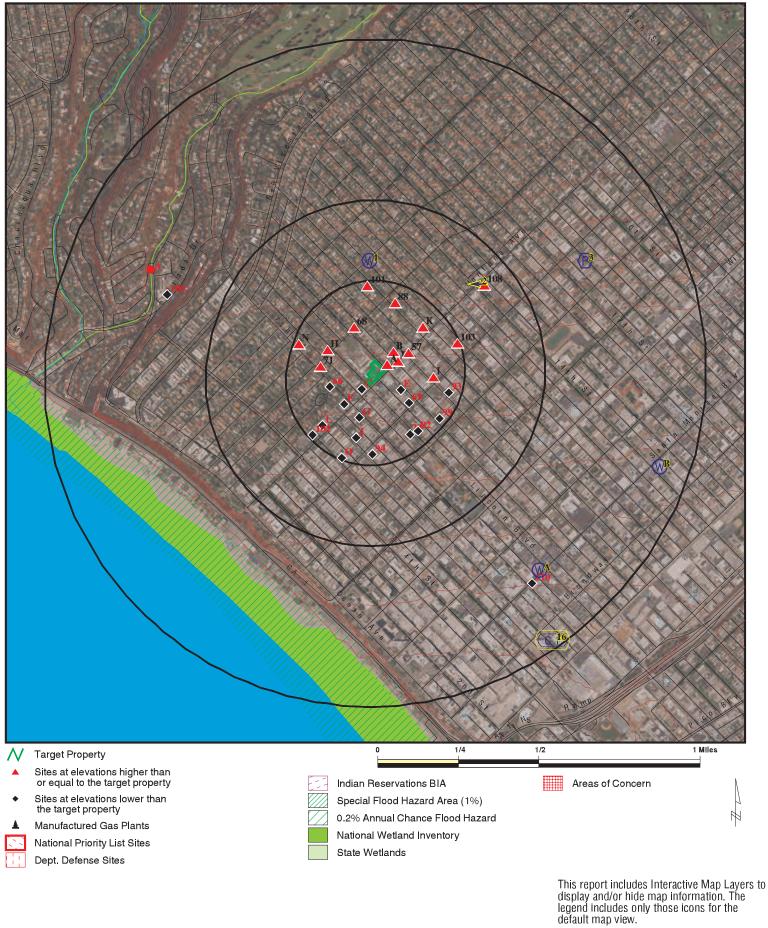

#### 5.1 Governmental Databases

NV5 contracted EDR to perform a radius search of governmental databases for this project. The distribution of listed sites with respect to the Site is tabulated and mapped in the EDR Report, which can

be found in Appendix B. The reader is referred to the table, which can be found near the front of EDR's report.

NV5 conducted a review of the above-referenced database reports and provides the following findings based on sites that have the potential to impact the Site, with respect to the inferred southwesterly groundwater flow direction. Our findings are based on the assumption that a hazardous material released to the subsurface generally does not migrate laterally within unsaturated soil for a significant distance. Although a hazardous substance or petroleum product can migrate in groundwater in a generally down-gradient direction, there are limitations to this interpretation such as groundwater depth, soil lithology and other subsurface barriers.

#### 5.1.1 Site Database Findings

EDR's report identified the site address, as summarized below.

| Facility<br>Name &<br>Address                                                                                                                                                                                                                                                                                                                                                                                | Roosevelt Elementary School/SMMUSD-Roosevelt<br>Elementary/Southwest Engineering Inc<br>801 Montana Avenue<br>Santa Monica, California | Site |
|--------------------------------------------------------------------------------------------------------------------------------------------------------------------------------------------------------------------------------------------------------------------------------------------------------------------------------------------------------------------------------------------------------------|----------------------------------------------------------------------------------------------------------------------------------------|------|
| Database(s) Listed: ECHO, HWTS, HWTS HAZNET, RCRA NONGEN/NLR                                                                                                                                                                                                                                                                                                                                                 |                                                                                                                                        |      |
| The Site address was listed on the ECHO database; however, no violations were identified. According to the two HWTZ HAZNET database listings, this facility disposed of; 3.2 tons of asbestos containing waste in 1994 and 0.23 tons of asbestos containing waste in 2014. The RCRA NONGEN/NLR database listings indicated that this facility is not listed as a handler of nonhazardous or hazardous waste. |                                                                                                                                        |      |

#### 5.1.2 Adjoining Property Database Findings

EDR's report identified several of the adjoining properties, as summarized as follows:

|  | Facility<br>Name &<br>Address | 713 9 <sup>th</sup> Street Homeowners<br>713 9 <sup>th</sup> Street Apt 3<br>Santa Monica, California | Northeastern<br>Adjoining Property |
|--|-------------------------------|-------------------------------------------------------------------------------------------------------|------------------------------------|
|--|-------------------------------|-------------------------------------------------------------------------------------------------------|------------------------------------|