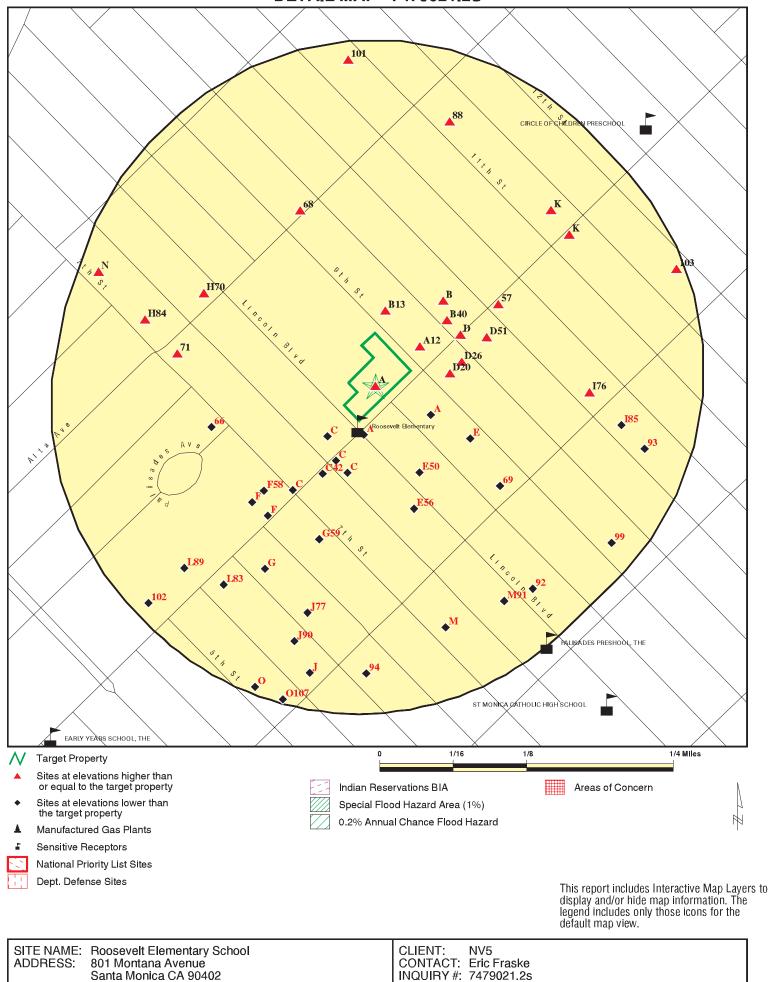

#### 2.1.1 Location and Description

The Roosevelt Elementary School is located at 801 Montana Avenue in Santa Monica, Los Angeles County, California. The school campus is located on a single parcel of land identified by Los Angeles County Tax Assessor's Parcel Number 4280-022-900. The Site consists of an approximate 1.6-acre portion on land located on the southeastern portion of the campus, where future construction activities are planned.

#### 2.15 Adjacent Properties

The Site is located in an area primarily developed for commercial and residential use. The following land use in the near vicinity of the Site was observed:

| Direction | Property Name                                           | Property Address      | Business Operation                      |
|-----------|---------------------------------------------------------|-----------------------|-----------------------------------------|
| Northwest | Roosevelt Elementary<br>School (remainder of<br>campus) | 801 Montana Avenue    | Elementary School                       |
| Northeast | N/A                                                     | 713-729 9th Street    | Residential                             |
| Northeast | Medical Offices                                         | 901 Montana Avenue    | Medical Offices                         |
|           | Panda Express                                           | 804 Montana Avenue    | Restaurant                              |
| Southeast | Horchata Mexican Food & Bakery                          | 804 Montana Avenue    | Restaurant                              |
|           | Pavilions Grocery Store                                 | 820 Montana Avenue    | Grocery Store                           |
| Conthract | N/A                                                     | 728 Lincoln Boulevard | Residential                             |
| Southwest | Plaza Montana                                           | 729 Montana Avenue    | Mixed-Use Commercial<br>Office (Vacant) |