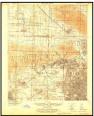

# **2 SITE DESCRIPTION**

Mr. Eric Fraske, of NV5, conducted a Site reconnaissance on October 26, 2023. The descriptions provided herein are based on information provided by the current Site representatives and on observations made during that visit. Site Location and Site Vicinity maps depicting the areas and features described in the following sections are provided in Figures 1 and 2. Representative Site photographs are included in Appendix A.

#### 3.1 Topography

The 2018 United States Geological Survey (USGS), "Topanga, CA" 7.5 Minute Topographic Quadrangle map of the Site and surrounding vicinity was reviewed. The elevation of the Site is approximately 173 feet above mean sea level (msl). The Site and surrounding topography slopes towards the south. A copy of the USGS 7.5 Minute Topographic Map is included in Appendix B.