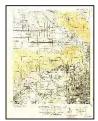

# **2 SITE DESCRIPTION**

Mr. Eric Fraske, of NV5, conducted a Site reconnaissance on October 26, 2023. The descriptions provided herein are based on information provided by the current Site representatives and on observations made during that visit. Site Location and Site Vicinity maps depicting the areas and features described in the following sections are provided in Figures 1 and 2. Representative Site photographs are included in Appendix A.

#### 3.1 Topography

The 2018 United States Geological Survey (USGS), "Topanga, CA" 7.5 Minute Topographic Quadrangle map of the Site and surrounding vicinity was reviewed. The elevation of the Site is approximately 173 feet above mean sea level (msl). The Site and surrounding topography slopes towards the south. A copy of the USGS 7.5 Minute Topographic Map is included in Appendix B.