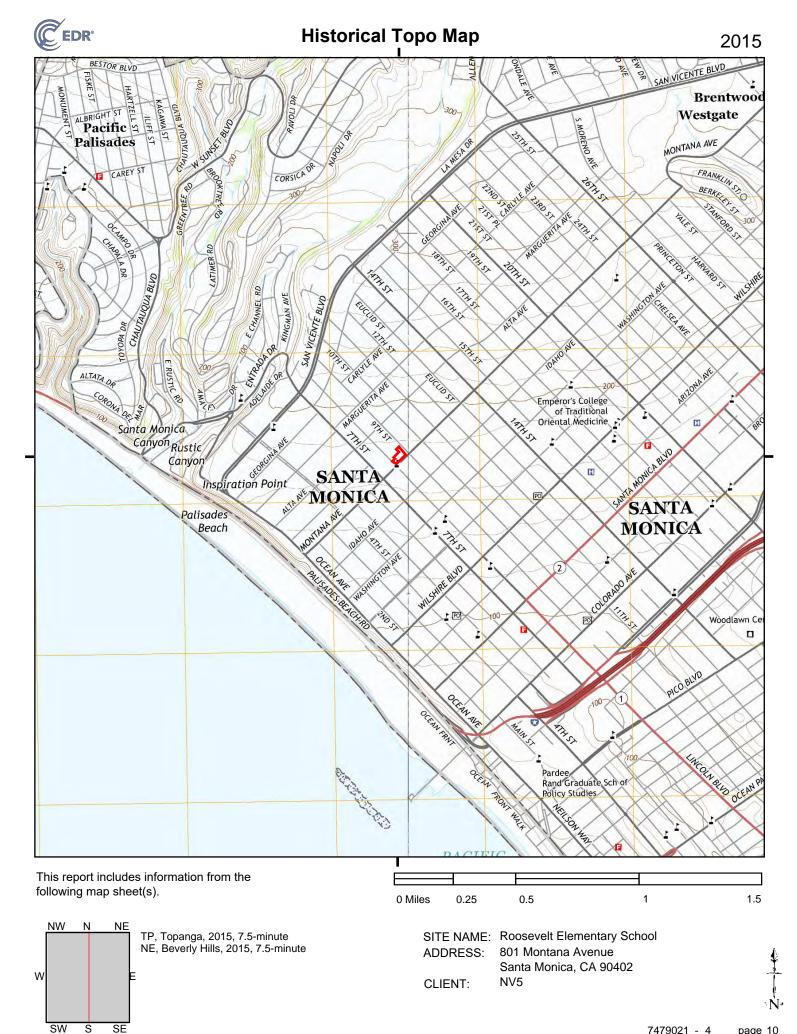

#### 5.3 Historical Records

NV5 used USGS topographic (Topo) maps, aerial photographs, fire insurance maps, and historical street directories to provide information about the history of the Site and its surroundings. The resources NV5 reviewed are tabulated as follows and presented in Appendix E.

| Historical Resources          |                                                                                                                                                                         |          |  |
|-------------------------------|-------------------------------------------------------------------------------------------------------------------------------------------------------------------------|----------|--|
| Source Type                   | Years Reviewed                                                                                                                                                          | Source   |  |
| USGS Topo Maps                | 1894, 1896, 1898, 1900,<br>1902/1903, 1920, 1921,<br>1925/1928, 1934, 1944, 1947,<br>1950/1952, 1966/1967,<br>1972/1976, 1981, 1991/1994,<br>1995, 2012, 2015, and 2018 | USGS/EDR |  |
| Aerial Photograph(s)          | 1928, 1938, 1947, 1952,<br>1964, 1967, 1972, 1977,<br>1979, 1981, 1989, 1994,<br>2002, 2005, 2009, 2012,<br>2016, and 2020                                              | EDR      |  |
| Fire Insurance (Sanborn) Maps | 1918, 1950, 1965, and 1986                                                                                                                                              | EDR      |  |
| Street Directories            | 1920 to 2020<br>(at approximate 5-year<br>intervals)                                                                                                                    | EDR      |  |