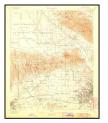

#### 3.1 Topography

The 2018 United States Geological Survey (USGS), "Topanga, CA" 7.5 Minute Topographic Quadrangle map of the Site and surrounding vicinity was reviewed. The elevation of the Site is approximately 173 feet above mean sea level (msl). The Site and surrounding topography slopes towards the south. A copy of the USGS 7.5 Minute Topographic Map is included in Appendix B.