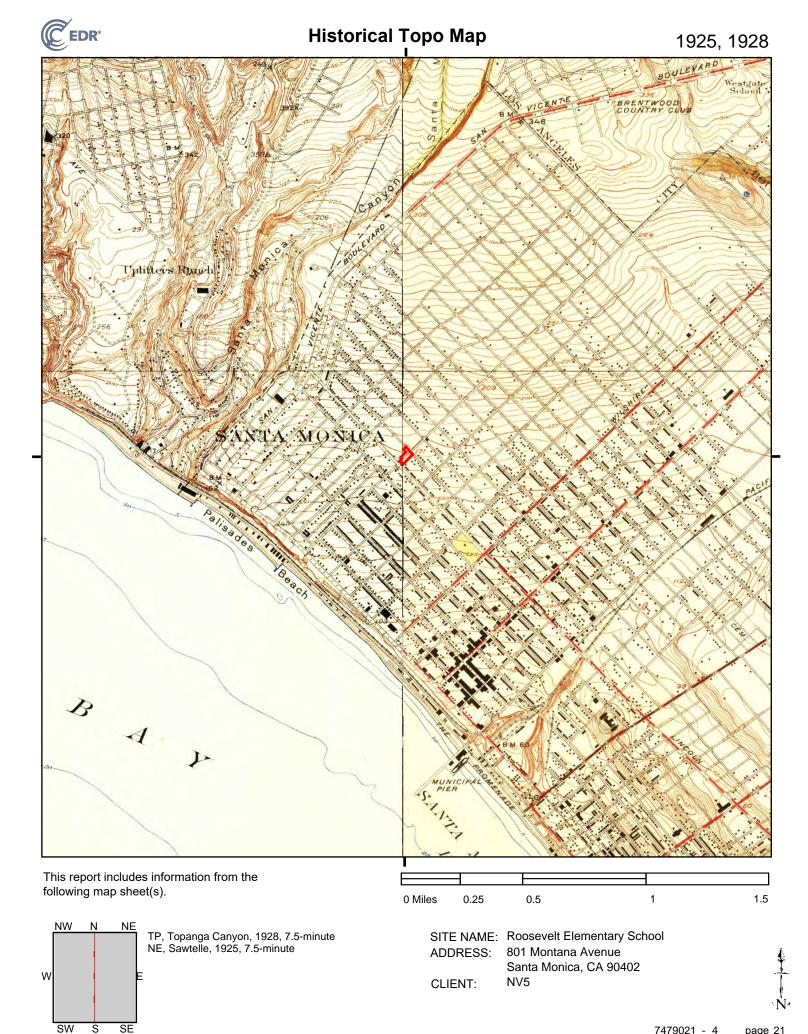

#### 5.3 Historical Records

NV5 used USGS topographic (Topo) maps, aerial photographs, fire insurance maps, and historical street directories to provide information about the history of the Site and its surroundings. The resources NV5 reviewed are tabulated as follows and presented in Appendix E.

#### 5.4 Past Uses – Site

Our interpretation of past uses of the Site, based on the historical data sources listed previously, are tabulated below.

| Date         | Interpreted Property Use                                                                                                                                                                                                                                               |
|--------------|------------------------------------------------------------------------------------------------------------------------------------------------------------------------------------------------------------------------------------------------------------------------|
| 1894 to 1928 | An aerial photograph, Sanborn Fire Insurance map, and Topo maps depict the Site to be undeveloped vacant land.                                                                                                                                                         |
| 1938 to 1950 | Aerial photographs and a Sanborn Fire Insurance map depict the Site to be developed with two of the present-day classroom buildings associated with Roosevelt Elementary School. The remainder of the Site appears to be developed as a playground or landscaped area. |

| Date         | Interpreted Property Use                                                                                                                                                                                                                                |
|--------------|---------------------------------------------------------------------------------------------------------------------------------------------------------------------------------------------------------------------------------------------------------|
| 1952 to 1964 | Aerial photographs indicate the classroom buildings at the Site have been expanded to their present-day size. The remainder of the Site is developed as a playground or landscaped area.                                                                |
| 1965 to 1967 | An aerial photograph and Sanborn Fire Insurance map depict a portable classroom structure on the southwestern portion of the Site. A storage shed is also present on the northeastern portion of the Site. The remainder of the Site remains unchanged. |
| 1977 to 1979 | Aerial photographs depict the addition of an additional portable classroom structure on the southwestern portion of the Site. The remainder of the Site remains unchanged.                                                                              |
| 1981         | An aerial photograph indicates that the southernmost portable classroom structure has been removed. The present-day portable classroom structure on the northeastern portion of the Site is now present. The remainder of the Site remains unchanged.   |
| 1986 to 2020 | Aerial photographs and a Sanborn Fire Insurance map depict the Site to be developed with the present-day classroom buildings (including three portable classrooms), playground, and landscaped areas.                                                   |