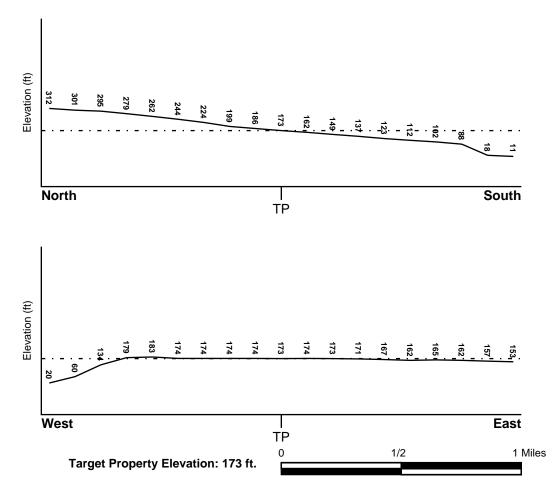

#### 3.1 Topography

The 2018 United States Geological Survey (USGS), "Topanga, CA" 7.5 Minute Topographic Quadrangle map of the Site and surrounding vicinity was reviewed. The elevation of the Site is approximately 173 feet above mean sea level (msl). The Site and surrounding topography slopes towards the south. A copy of the USGS 7.5 Minute Topographic Map is included in Appendix B.