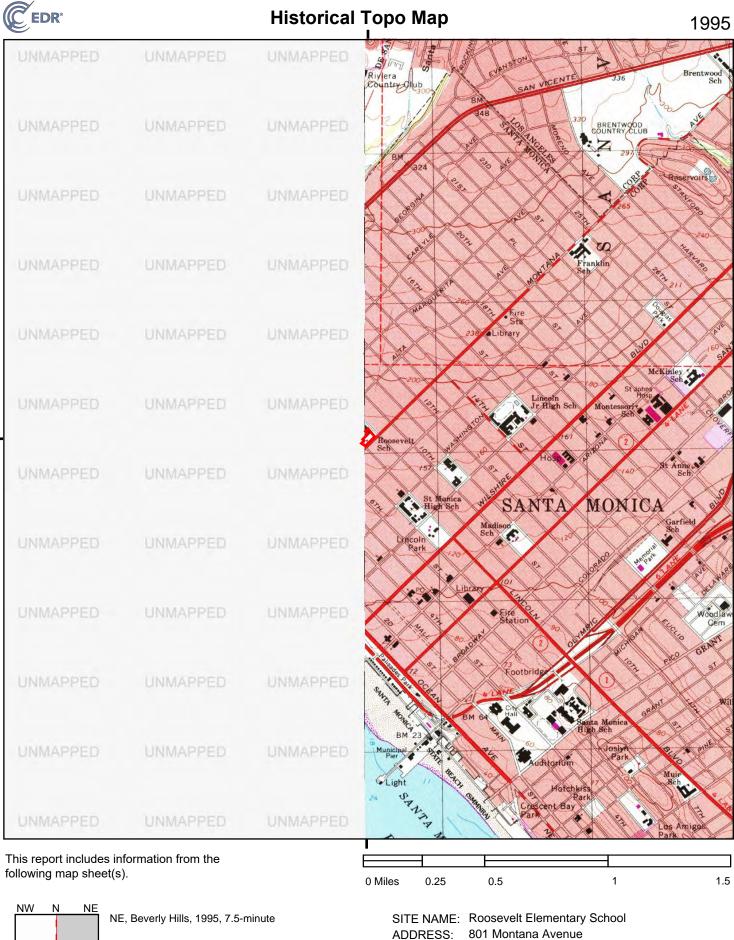

#### 3.1 Topography

The 2018 United States Geological Survey (USGS), "Topanga, CA" 7.5 Minute Topographic Quadrangle map of the Site and surrounding vicinity was reviewed. The elevation of the Site is approximately 173 feet above mean sea level (msl). The Site and surrounding topography slopes towards the south. A copy of the USGS 7.5 Minute Topographic Map is included in Appendix B.

#### 5.3 Historical Records

NV5 used USGS topographic (Topo) maps, aerial photographs, fire insurance maps, and historical street directories to provide information about the history of the Site and its surroundings. The resources NV5 reviewed are tabulated as follows and presented in Appendix E.

| Historical Resources          |                                                                                                                                                                         |          |  |
|-------------------------------|-------------------------------------------------------------------------------------------------------------------------------------------------------------------------|----------|--|
| Source Type                   | Years Reviewed                                                                                                                                                          | Source   |  |
| USGS Topo Maps                | 1894, 1896, 1898, 1900,<br>1902/1903, 1920, 1921,<br>1925/1928, 1934, 1944, 1947,<br>1950/1952, 1966/1967,<br>1972/1976, 1981, 1991/1994,<br>1995, 2012, 2015, and 2018 | USGS/EDR |  |
| Aerial Photograph(s)          | 1928, 1938, 1947, 1952,<br>1964, 1967, 1972, 1977,<br>1979, 1981, 1989, 1994,<br>2002, 2005, 2009, 2012,<br>2016, and 2020                                              | EDR      |  |
| Fire Insurance (Sanborn) Maps | 1918, 1950, 1965, and 1986                                                                                                                                              | EDR      |  |
| Street Directories            | 1920 to 2020<br>(at approximate 5-year<br>intervals)                                                                                                                    | EDR      |  |