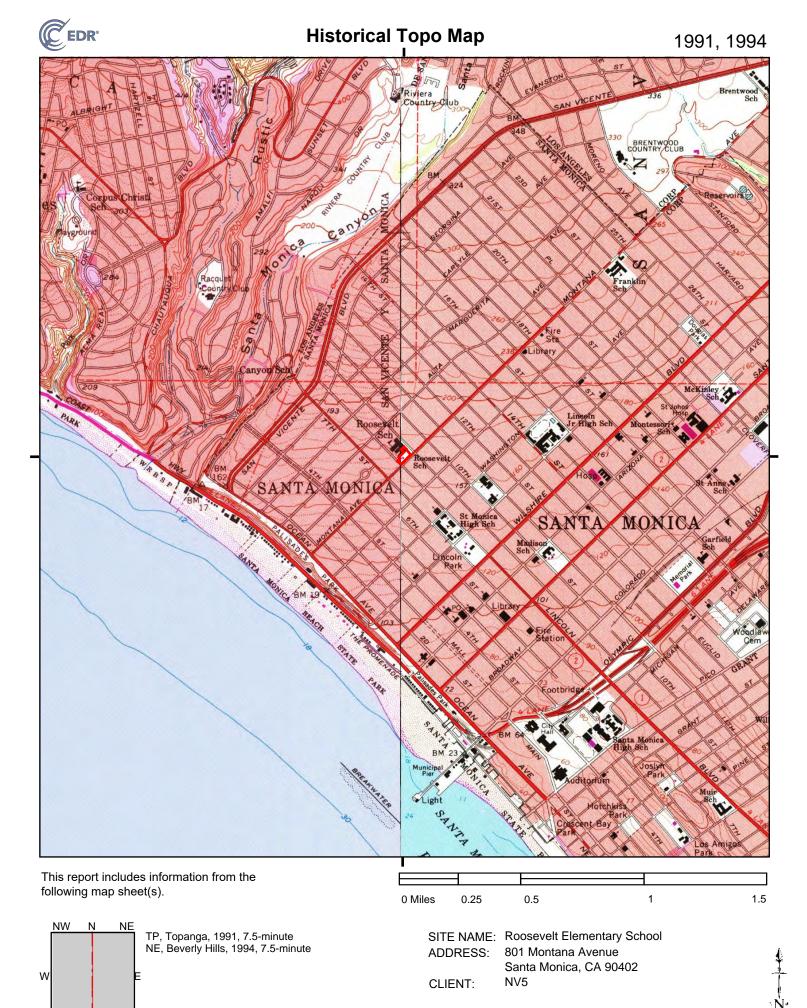

#### 3.1 Topography

The 2018 United States Geological Survey (USGS), "Topanga, CA" 7.5 Minute Topographic Quadrangle map of the Site and surrounding vicinity was reviewed. The elevation of the Site is approximately 173 feet above mean sea level (msl). The Site and surrounding topography slopes towards the south. A copy of the USGS 7.5 Minute Topographic Map is included in Appendix B.

#### 5.3 Historical Records

NV5 used USGS topographic (Topo) maps, aerial photographs, fire insurance maps, and historical street directories to provide information about the history of the Site and its surroundings. The resources NV5 reviewed are tabulated as follows and presented in Appendix E.

| Historical Resources          |                                                                                                                                                                         |          |  |
|-------------------------------|-------------------------------------------------------------------------------------------------------------------------------------------------------------------------|----------|--|
| Source Type                   | Years Reviewed                                                                                                                                                          | Source   |  |
| USGS Topo Maps                | 1894, 1896, 1898, 1900,<br>1902/1903, 1920, 1921,<br>1925/1928, 1934, 1944, 1947,<br>1950/1952, 1966/1967,<br>1972/1976, 1981, 1991/1994,<br>1995, 2012, 2015, and 2018 | USGS/EDR |  |
| Aerial Photograph(s)          | 1928, 1938, 1947, 1952,<br>1964, 1967, 1972, 1977,<br>1979, 1981, 1989, 1994,<br>2002, 2005, 2009, 2012,<br>2016, and 2020                                              | EDR      |  |
| Fire Insurance (Sanborn) Maps | 1918, 1950, 1965, and 1986                                                                                                                                              | EDR      |  |
| Street Directories            | 1920 to 2020<br>(at approximate 5-year<br>intervals)                                                                                                                    | EDR      |  |