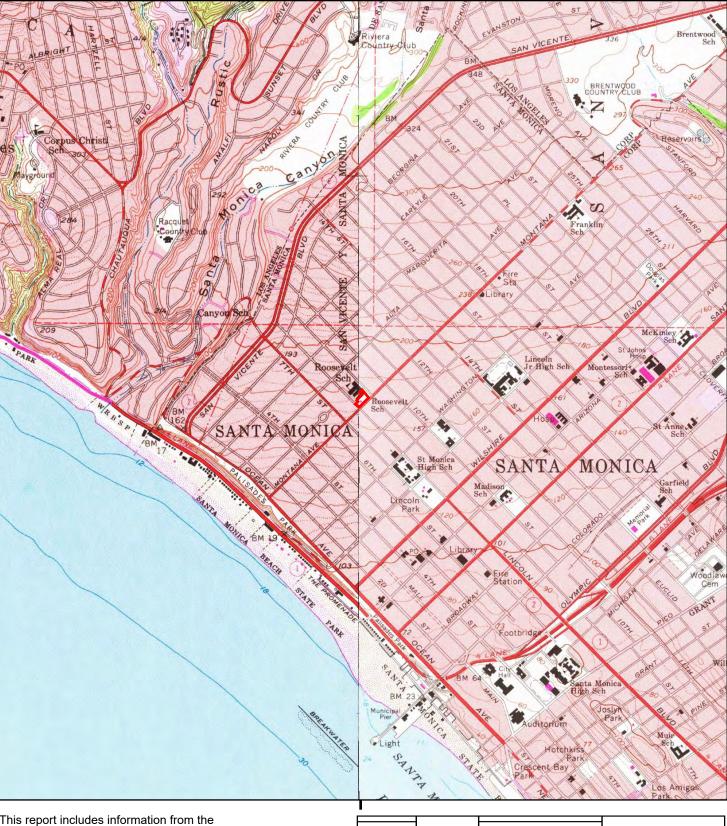

#### 3.1 Topography

The 2018 United States Geological Survey (USGS), "Topanga, CA" 7.5 Minute Topographic Quadrangle map of the Site and surrounding vicinity was reviewed. The elevation of the Site is approximately 173 feet above mean sea level (msl). The Site and surrounding topography slopes towards the south. A copy of the USGS 7.5 Minute Topographic Map is included in Appendix B.

#### 5.3 Historical Records

NV5 used USGS topographic (Topo) maps, aerial photographs, fire insurance maps, and historical street directories to provide information about the history of the Site and its surroundings. The resources NV5 reviewed are tabulated as follows and presented in Appendix E.

| Historical Resources          |                                                                                                                                                                         |          |  |
|-------------------------------|-------------------------------------------------------------------------------------------------------------------------------------------------------------------------|----------|--|
| Source Type                   | Years Reviewed                                                                                                                                                          | Source   |  |
| USGS Topo Maps                | 1894, 1896, 1898, 1900,<br>1902/1903, 1920, 1921,<br>1925/1928, 1934, 1944, 1947,<br>1950/1952, 1966/1967,<br>1972/1976, 1981, 1991/1994,<br>1995, 2012, 2015, and 2018 | USGS/EDR |  |
| Aerial Photograph(s)          | 1928, 1938, 1947, 1952,<br>1964, 1967, 1972, 1977,<br>1979, 1981, 1989, 1994,<br>2002, 2005, 2009, 2012,<br>2016, and 2020                                              | EDR      |  |
| Fire Insurance (Sanborn) Maps | 1918, 1950, 1965, and 1986                                                                                                                                              | EDR      |  |
| Street Directories            | 1920 to 2020<br>(at approximate 5-year<br>intervals)                                                                                                                    | EDR      |  |