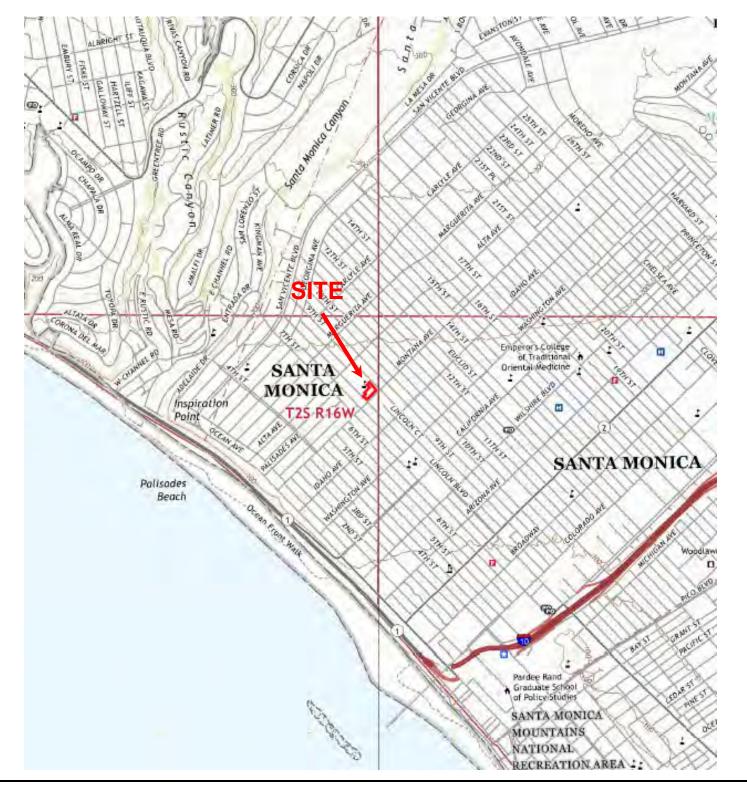

#### **Site and Vicinity Description**

The Roosevelt Elementary School is located at 801 Montana Avenue in Santa Monica, Los Angeles County, California. The school campus is located on a single parcel of land identified by Los Angeles County Tax Assessor's Parcel Number 4280-022-900. The Site consists of an approximate 1.6-acre portion on land located on the southeastern portion of the campus, where future construction activities are planned.

#### 2.1.1 Location and Description

The Roosevelt Elementary School is located at 801 Montana Avenue in Santa Monica, Los Angeles County, California. The school campus is located on a single parcel of land identified by Los Angeles County Tax Assessor's Parcel Number 4280-022-900. The Site consists of an approximate 1.6-acre portion on land located on the southeastern portion of the campus, where future construction activities are planned.