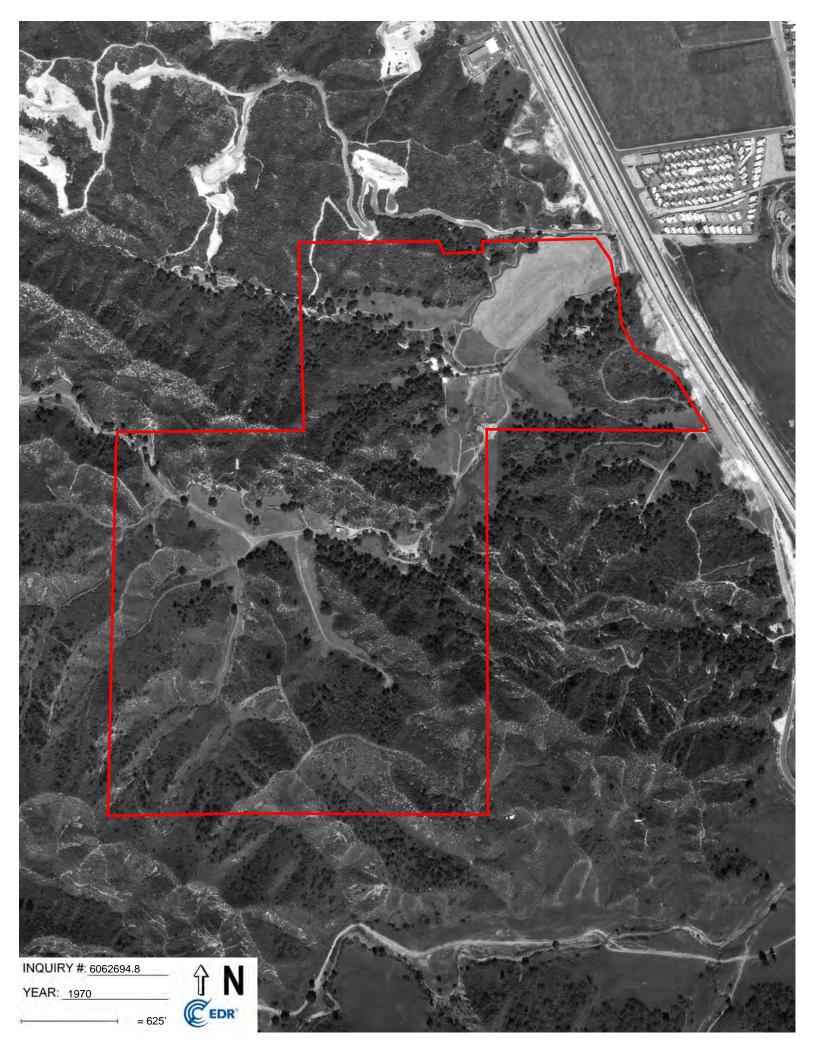

| Year                 | Scale | Observations, Property and Adjoining Properties                                                                                                                                                                                                           |
|----------------------|-------|-----------------------------------------------------------------------------------------------------------------------------------------------------------------------------------------------------------------------------------------------------------|
| 1928                 | 1:625 | The Property and surrounding area are primarily vacant land. A dirt roadway appears in the northeastern portion of the Property. The center of the Property appears to be cleared.                                                                        |
| 1938                 | 1:625 | The Property and surrounding area appear similar to the previous                                                                                                                                                                                          |
| 1940                 |       | photograph. The dirt roads in the northern eastern portion of the Property appear to extend through the center. Small structures                                                                                                                          |
| 1947                 |       | appear in the center of the Property.                                                                                                                                                                                                                     |
| 1952                 |       | appear in the center of the Freporty.                                                                                                                                                                                                                     |
| 1969                 |       |                                                                                                                                                                                                                                                           |
| 1970<br>1972         | 1:625 | The Property and surrounding area appear similar to the previous photograph. An additional residential structure appears in the northeastern portion of the Property. Additional dirt roads and small structure appear in the center of the Property.     |
| 1986<br>1989<br>1990 | 1:625 | Multiple residential type structures and cleared areas appear in the center of the Property. Three additional structures appear along dirt road in the west-central portion of the Property. A large residential community appears adjacent to the north. |

Records Review REVISED – April 10, 2023

| Year | Scale | Observations, Property and Adjoining Properties                    |
|------|-------|--------------------------------------------------------------------|
| 1994 |       |                                                                    |
| 2002 | 1:625 | The Property appears to be vacant land. All structures have been   |
| 2005 |       | removed from the Property. The surrounding area appears similar to |
| 2009 |       | the previous topographic map.                                      |
| 2012 |       |                                                                    |
| 2016 |       |                                                                    |