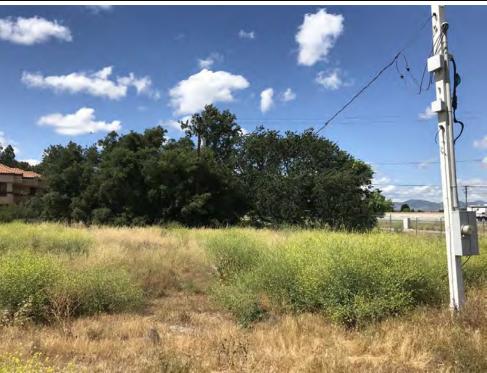

#### 5.2 GENERAL DESCRIPTION

| Property and Area<br>Description:                             | The Property is located southwest of Sagecrest Circle, west of Interstate 5 Freeway and The Old Road, between Calgrove Boulevard and Sagecrest Circle, in unincorporated Santa Clarita, County of Los Angeles, California. The surrounding area consists of residential structures, commercial structures, and vacant land. |
|---------------------------------------------------------------|-----------------------------------------------------------------------------------------------------------------------------------------------------------------------------------------------------------------------------------------------------------------------------------------------------------------------------|
| Property Operations.                                          | The Property is currently vacant land.                                                                                                                                                                                                                                                                                      |
| Structures, Roads, Other Improvements:                        | No structures were observed. Degraded gravel/asphalt roads and pads were observed in the northeast portion of the Property. Various trails run through the Property.                                                                                                                                                        |
| Property Size (acres):                                        | Approximately 235 acres                                                                                                                                                                                                                                                                                                     |
| Estimated % of Property Covered by Buildings and/or Pavement: | <1%                                                                                                                                                                                                                                                                                                                         |
| Observed Current Property Use/Operations:                     | Undeveloped vacant land.                                                                                                                                                                                                                                                                                                    |
| Observed Evidence of Past Property Use(s):                    | Undeveloped vacant land.                                                                                                                                                                                                                                                                                                    |
| Sewage Disposal Method (and age):                             | No visible evidence or regulatory records of the existence of a septic system was observed. However, there is a potential for former septic                                                                                                                                                                                 |

## 5.5 EXTERIOR OBSERVATIONS

Stantec made the following observations during the site reconnaissance of exterior areas of the Property and/or identified the following information during the interview or records review portions of the assessment:

## 5.8.1 Current Uses of Adjoining Properties

As viewed from the Property and/or from public rights-of-way, Stantec made the following observations about use and activities on adjoining properties:

| NORTH | Residential structures and office building.            |
|-------|--------------------------------------------------------|
| EAST  | The Old Road beyond which is the Interstate 5 Freeway. |
| SOUTH | Vacant land.                                           |
| WEST  | Vacant land.                                           |