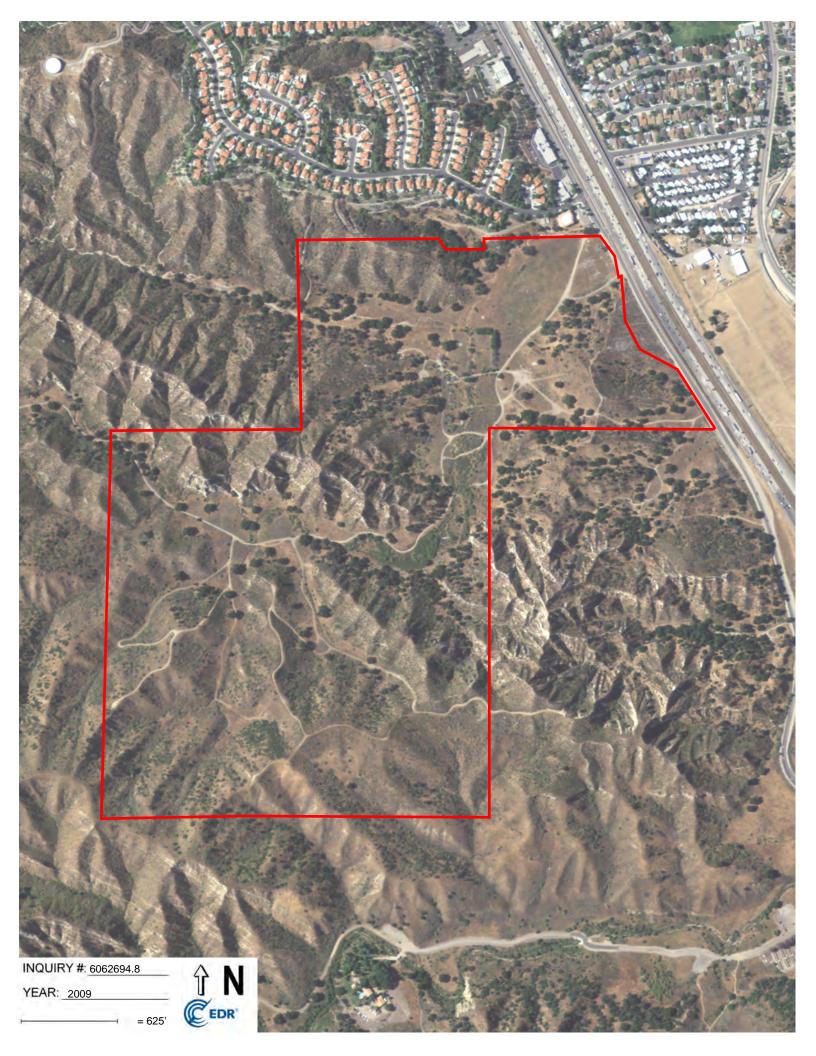

| Year                 | Scale | Observations, Property and Adjoining Properties                                                                                                                                                                                                           |
|----------------------|-------|-----------------------------------------------------------------------------------------------------------------------------------------------------------------------------------------------------------------------------------------------------------|
| 1928                 | 1:625 | The Property and surrounding area are primarily vacant land. A dirt roadway appears in the northeastern portion of the Property. The center of the Property appears to be cleared.                                                                        |
| 1938                 | 1:625 | The Property and surrounding area appear similar to the previous                                                                                                                                                                                          |
| 1940                 |       | photograph. The dirt roads in the northern eastern portion of the Property appear to extend through the center. Small structures                                                                                                                          |
| 1947                 |       | appear in the center of the Property.                                                                                                                                                                                                                     |
| 1952                 |       | appear in the center of the Freporty.                                                                                                                                                                                                                     |
| 1969                 |       |                                                                                                                                                                                                                                                           |
| 1970<br>1972         | 1:625 | The Property and surrounding area appear similar to the previous photograph. An additional residential structure appears in the northeastern portion of the Property. Additional dirt roads and small structure appear in the center of the Property.     |
| 1986<br>1989<br>1990 | 1:625 | Multiple residential type structures and cleared areas appear in the center of the Property. Three additional structures appear along dirt road in the west-central portion of the Property. A large residential community appears adjacent to the north. |

Records Review REVISED – April 10, 2023

| Year | Scale | Observations, Property and Adjoining Properties                    |
|------|-------|--------------------------------------------------------------------|
| 1994 |       |                                                                    |
| 2002 | 1:625 | The Property appears to be vacant land. All structures have been   |
| 2005 |       | removed from the Property. The surrounding area appears similar to |
| 2009 |       | the previous topographic map.                                      |
| 2012 |       |                                                                    |
| 2016 |       |                                                                    |

Name of aerial photograph source: EDR, 2020

Potential for aerially deposited lead (ADL) from the adjacent roadway and Interstate I-5 will be addressed in a soil management plan (SMP) to be implemented during redevelopment activities performed on the Property.