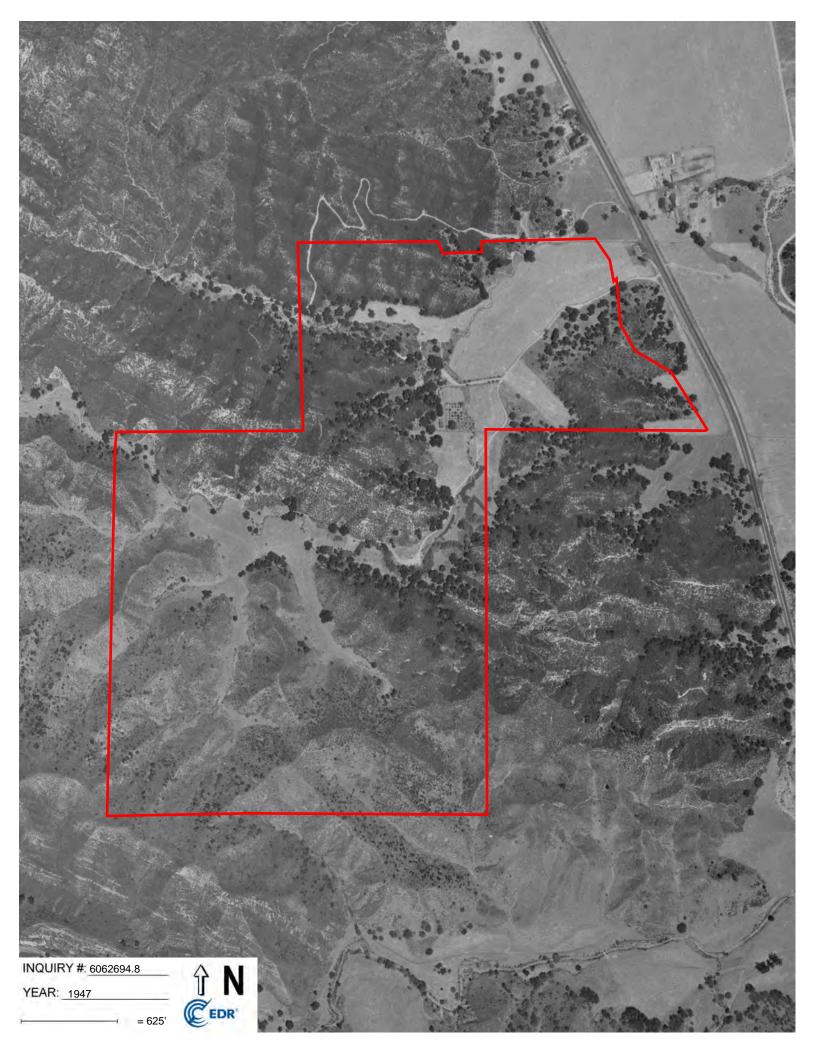

### 4.4.2 Aerial Photographs

Stantec reviewed historical aerial photographs provided by EDR. The general type of activity on a property and land use changes can often be discerned from the type and layout of structures visible in the photographs. However, specific elements of a facility's operation usually cannot be discerned from aerial photographs alone. The following table summarizes Stantec's observations of the reviewed historical aerial photographs.

| Year                 | Scale | Observations, Property and Adjoining Properties                                                                                                                                                                                                           |
|----------------------|-------|-----------------------------------------------------------------------------------------------------------------------------------------------------------------------------------------------------------------------------------------------------------|
| 1928                 | 1:625 | The Property and surrounding area are primarily vacant land. A dirt roadway appears in the northeastern portion of the Property. The center of the Property appears to be cleared.                                                                        |
| 1938                 | 1:625 | The Property and surrounding area appear similar to the previous                                                                                                                                                                                          |
| 1940                 |       | photograph. The dirt roads in the northern eastern portion of the Property appear to extend through the center. Small structures                                                                                                                          |
| 1947                 |       | appear in the center of the Property.                                                                                                                                                                                                                     |
| 1952                 |       | appear in the center of the Freporty.                                                                                                                                                                                                                     |
| 1969                 |       |                                                                                                                                                                                                                                                           |
| 1970<br>1972         | 1:625 | The Property and surrounding area appear similar to the previous photograph. An additional residential structure appears in the northeastern portion of the Property. Additional dirt roads and small structure appear in the center of the Property.     |
| 1986<br>1989<br>1990 | 1:625 | Multiple residential type structures and cleared areas appear in the center of the Property. Three additional structures appear along dirt road in the west-central portion of the Property. A large residential community appears adjacent to the north. |

Records Review REVISED – April 10, 2023

| Year | Scale | Observations, Property and Adjoining Properties                    |
|------|-------|--------------------------------------------------------------------|
| 1994 |       |                                                                    |
| 2002 | 1:625 | The Property appears to be vacant land. All structures have been   |
| 2005 |       | removed from the Property. The surrounding area appears similar to |
| 2009 |       | the previous topographic map.                                      |
| 2012 |       |                                                                    |
| 2016 |       |                                                                    |