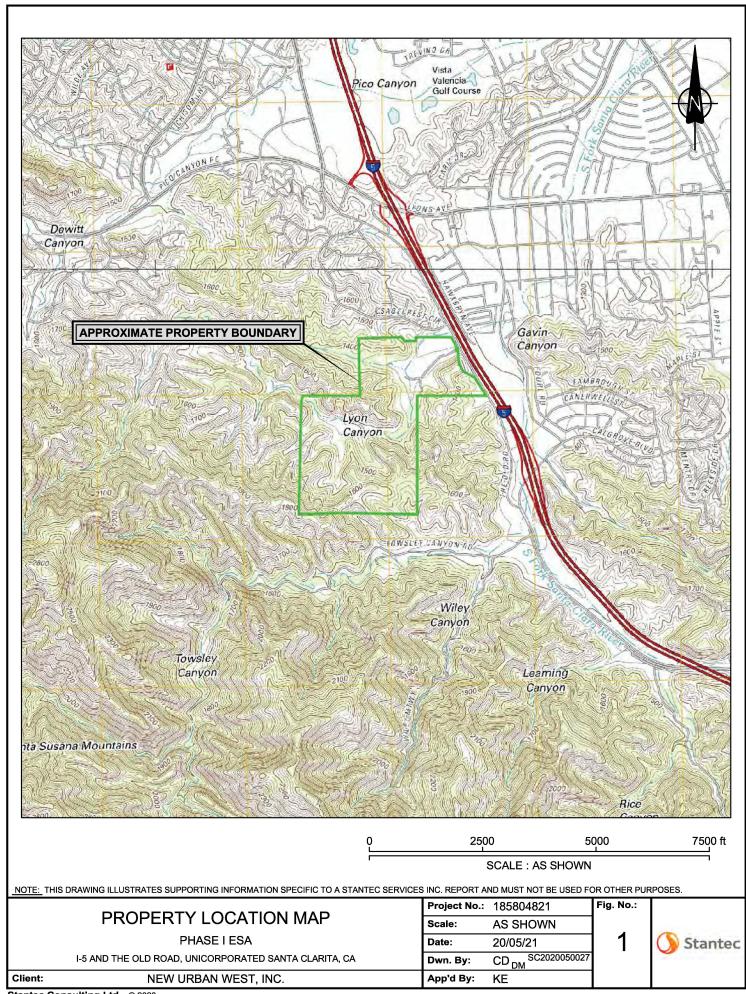

The Property consists of approximately 235-acres of undeveloped land identified as Lyons Canyon Ranch. The Property located in the unincorporated area of Santa Clarita, County of Los Angeles, California. Small structures and dirt roads were identified on historic aerial photographs in the center of the Property between circa 1969 and 1994. The Property appears to be vacant land since circa 2002 based on the historic aerial photographs. Surrounding area consists of residential structures and vacant land. A Property location map is illustrated on Figure 1. A Property map illustrating the main features of the Property is provided as Figure 2. Photographs taken during the site reconnaissance visit are provided in Appendix A.

#### 2.1 PROPERTY DESCRIPTION

The Property consists of approximately 235-acres of undeveloped land of Lyons Canyon Ranch property located in the unincorporated area of Santa Clarita, County of Los Angeles, California. Small structures and dirt roads were identified in the center of the Property between circa 1969 and 1994. The Property appears to be vacant land since circa 2002. Surrounding area consists of residential structures and vacant land. A Property location map is illustrated on Figure 1. A Property map illustrating the main features of the Property is provided as Figure 2. Photographs taken during the site reconnaissance visit are provided in Appendix A.