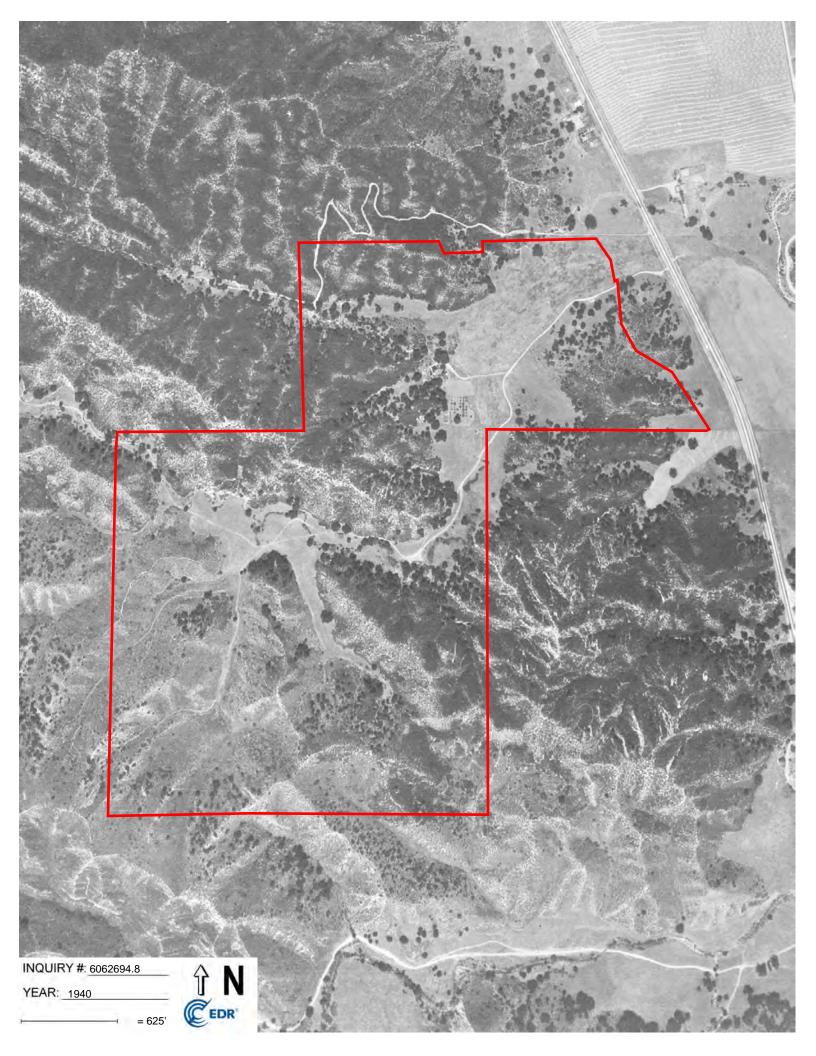

### 4.4.2 Aerial Photographs

Stantec reviewed historical aerial photographs provided by EDR. The general type of activity on a property and land use changes can often be discerned from the type and layout of structures visible in the photographs. However, specific elements of a facility's operation usually cannot be discerned from aerial photographs alone. The following table summarizes Stantec's observations of the reviewed historical aerial photographs.

| Year                 | Scale | Observations, Property and Adjoining Properties                                                                                                                                                                                                           |
|----------------------|-------|-----------------------------------------------------------------------------------------------------------------------------------------------------------------------------------------------------------------------------------------------------------|
| 1928                 | 1:625 | The Property and surrounding area are primarily vacant land. A dirt roadway appears in the northeastern portion of the Property. The center of the Property appears to be cleared.                                                                        |
| 1938                 | 1:625 | The Property and surrounding area appear similar to the previous                                                                                                                                                                                          |
| 1940                 |       | photograph. The dirt roads in the northern eastern portion of the Property appear to extend through the center. Small structures                                                                                                                          |
| 1947                 |       | appear in the center of the Property.                                                                                                                                                                                                                     |
| 1952                 |       | appear in the center of the Freporty.                                                                                                                                                                                                                     |
| 1969                 |       |                                                                                                                                                                                                                                                           |
| 1970<br>1972         | 1:625 | The Property and surrounding area appear similar to the previous photograph. An additional residential structure appears in the northeastern portion of the Property. Additional dirt roads and small structure appear in the center of the Property.     |
| 1986<br>1989<br>1990 | 1:625 | Multiple residential type structures and cleared areas appear in the center of the Property. Three additional structures appear along dirt road in the west-central portion of the Property. A large residential community appears adjacent to the north. |

Records Review REVISED – April 10, 2023

| Year | Scale | Observations, Property and Adjoining Properties                    |
|------|-------|--------------------------------------------------------------------|
| 1994 |       |                                                                    |
| 2002 | 1:625 | The Property appears to be vacant land. All structures have been   |
| 2005 |       | removed from the Property. The surrounding area appears similar to |
| 2009 |       | the previous topographic map.                                      |
| 2012 |       |                                                                    |
| 2016 |       |                                                                    |