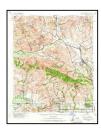

The Property consists of approximately 235-acres of undeveloped land identified as Lyons Canyon Ranch. The Property located in the unincorporated area of Santa Clarita, County of Los Angeles, California. Small structures and dirt roads were identified on historic aerial photographs in the center of the Property between circa 1969 and 1994. The Property appears to be vacant land since circa 2002 based on the historic aerial photographs. Surrounding area consists of residential structures and vacant land. A Property location map is illustrated on Figure 1. A Property map illustrating the main features of the Property is provided as Figure 2. Photographs taken during the site reconnaissance visit are provided in Appendix A.

#### 2.1 PROPERTY DESCRIPTION

The Property consists of approximately 235-acres of undeveloped land of Lyons Canyon Ranch property located in the unincorporated area of Santa Clarita, County of Los Angeles, California. Small structures and dirt roads were identified in the center of the Property between circa 1969 and 1994. The Property appears to be vacant land since circa 2002. Surrounding area consists of residential structures and vacant land. A Property location map is illustrated on Figure 1. A Property map illustrating the main features of the Property is provided as Figure 2. Photographs taken during the site reconnaissance visit are provided in Appendix A.

## 5.0 SITE RECONNAISSANCE

A visit to the Property and its vicinity was conducted by Mr. Jason Stagno, Senior Scientist with Stantec on May 18, 2020. Access to the Property was provided by Mr. Kevin Harbison, Vice President of Land Development. Stantec was unaccompanied during the Property visit. Figure 2 provides information about the Property and adjoining properties and the location of potential areas of environmental concern. Photographs collected during the Property visit are included in Appendix A.

Based on Stantec's review of regulatory records, one plugged oil well (Ayers 1 – API 03706017) that
did not produce was identified in the center of the Property in 1961. During a recent survey the oil well
was identified within the Property boundaries (see Figures 2 and 3, for its location).