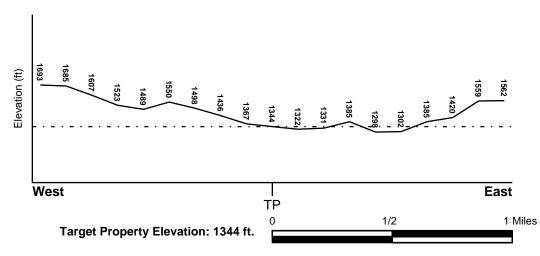

#### 4.1 PHYSICAL SETTING

A summary of the physical setting of the Property is provided in the table below with additional details in the following subsections

| Topography:                                                      | The Property has varying topography with an average elevation of 1,344 feet above mean sea level (msl) with a general topographic gradient to the east-northeast (EDR, 2020). |
|------------------------------------------------------------------|-------------------------------------------------------------------------------------------------------------------------------------------------------------------------------|
| Soil/Bedrock Data:                                               | The area of the Property primarily consists of interbedded silty sand, clayey sand, and sandy silt to greater and 100 feet below ground surface (bgs).                        |
| Estimated Depth to Groundwater/ Estimated Direction of Gradient: | Groundwater has not been encountered to a total depth explored of approximately 100 feet bgs.                                                                                 |
| NOTE                                                             |                                                                                                                                                                               |

# 4.1.1 Property Topography and Surface Water Flow

The Property has varying topography with an average elevation of 1,344 feet above mean sea level (msl) with a general topographic gradient to the east-northeast (EDR, 2020). As water flows over the surface, the water is expected to travel to the east and infiltrates the ground surface.