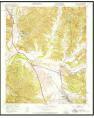

Plugged Oil Well. During a recent survey, one plugged oil well (Ayers 1 – API 03706017) that did
not produce oil in 1961, was identified within the Property boundaries (see Figures 2 and 3, for its
location). The planned development of the Property should include the required Los Angeles
County Department of Public Works setbacks. Additionally, a methane survey is required for any
parcel located within 300-feet of the plugged oil well.

## 4.3.1 California Geologic Energy Management (CalGEM)

| Agency Name<br>Contact Information                                        | Finding                                                                                                                              |
|---------------------------------------------------------------------------|--------------------------------------------------------------------------------------------------------------------------------------|
| California Geologic Energy Management (CalGEM) Division                   | According to the Well Finder map located on the CalGEM website, there is one plugged oil well (Ayers                                 |
| 5816 Corporate Avenue, Suite 200                                          | 1 – API 03706017) that did not produce oil was identified in the center of the Property in 1961. The                                 |
| Cypress, CA 90630 Online database:                                        | plugged oil well is depicted on Figure 2 and 3.                                                                                      |
| https://maps.conservation.ca.gov/doggr/wellfinder/#/-118.94276/37.12009/6 | The planned development of the Property should include the required Los Angeles County Department                                    |
| Date of contact: May 14, 2020                                             | of Public Works setbacks. Additionally, a methane survey is required for any parcel located within 300-feet of the plugged oil well. |

Based on Stantec's review of regulatory records, one plugged oil well (Ayers 1 – API 03706017) that
did not produce was identified in the center of the Property in 1961. During a recent survey the oil well
was identified within the Property boundaries (see Figures 2 and 3, for its location).