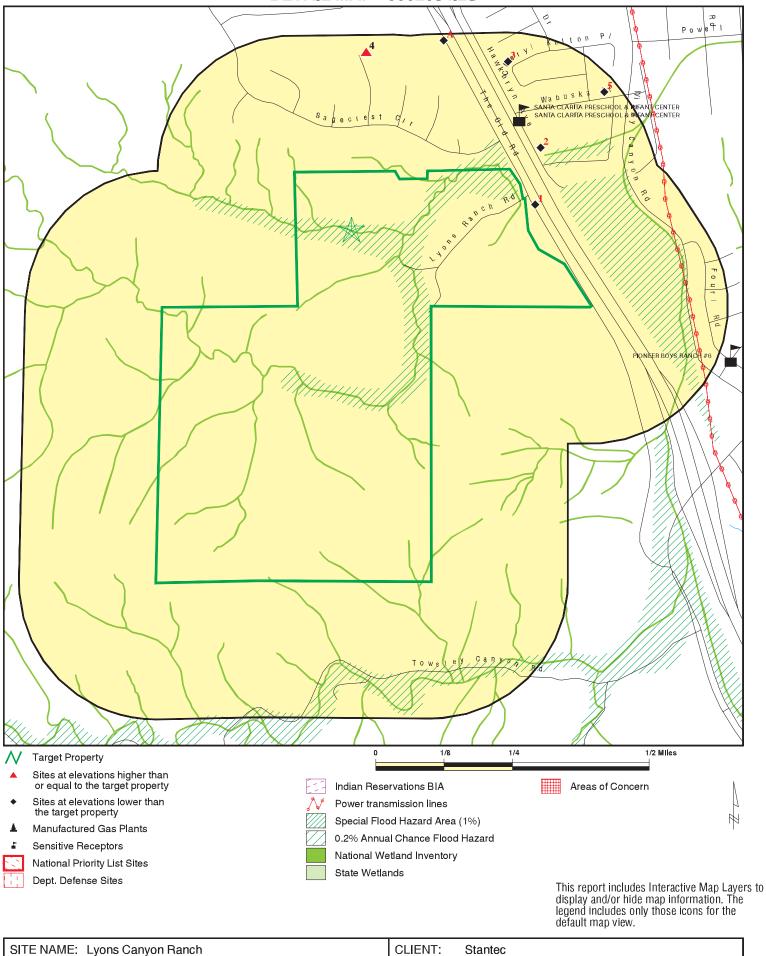

The Property consists of approximately 235-acres of undeveloped land identified as Lyons Canyon Ranch. The Property located in the unincorporated area of Santa Clarita, County of Los Angeles, California. Small structures and dirt roads were identified on historic aerial photographs in the center of the Property between circa 1969 and 1994. The Property appears to be vacant land since circa 2002 based on the historic aerial photographs. Surrounding area consists of residential structures and vacant land. A Property location map is illustrated on Figure 1. A Property map illustrating the main features of the Property is provided as Figure 2. Photographs taken during the site reconnaissance visit are provided in Appendix A.

#### 2.1 PROPERTY DESCRIPTION

The Property consists of approximately 235-acres of undeveloped land of Lyons Canyon Ranch property located in the unincorporated area of Santa Clarita, County of Los Angeles, California. Small structures and dirt roads were identified in the center of the Property between circa 1969 and 1994. The Property appears to be vacant land since circa 2002. Surrounding area consists of residential structures and vacant land. A Property location map is illustrated on Figure 1. A Property map illustrating the main features of the Property is provided as Figure 2. Photographs taken during the site reconnaissance visit are provided in Appendix A.

## 5.0 SITE RECONNAISSANCE

A visit to the Property and its vicinity was conducted by Mr. Jason Stagno, Senior Scientist with Stantec on May 18, 2020. Access to the Property was provided by Mr. Kevin Harbison, Vice President of Land Development. Stantec was unaccompanied during the Property visit. Figure 2 provides information about the Property and adjoining properties and the location of potential areas of environmental concern. Photographs collected during the Property visit are included in Appendix A.

#### 5.2 GENERAL DESCRIPTION

| Property and Area<br>Description:                             | The Property is located southwest of Sagecrest Circle, west of Interstate 5 Freeway and The Old Road, between Calgrove Boulevard and Sagecrest Circle, in unincorporated Santa Clarita, County of Los Angeles, California. The surrounding area consists of residential structures, commercial structures, and vacant land. |
|---------------------------------------------------------------|-----------------------------------------------------------------------------------------------------------------------------------------------------------------------------------------------------------------------------------------------------------------------------------------------------------------------------|
| Property Operations.                                          | The Property is currently vacant land.                                                                                                                                                                                                                                                                                      |
| Structures, Roads, Other Improvements:                        | No structures were observed. Degraded gravel/asphalt roads and pads were observed in the northeast portion of the Property. Various trails run through the Property.                                                                                                                                                        |
| Property Size (acres):                                        | Approximately 235 acres                                                                                                                                                                                                                                                                                                     |
| Estimated % of Property Covered by Buildings and/or Pavement: | <1%                                                                                                                                                                                                                                                                                                                         |
| Observed Current Property Use/Operations:                     | Undeveloped vacant land.                                                                                                                                                                                                                                                                                                    |
| Observed Evidence of Past Property Use(s):                    | Undeveloped vacant land.                                                                                                                                                                                                                                                                                                    |
| Sewage Disposal Method (and age):                             | No visible evidence or regulatory records of the existence of a septic system was observed. However, there is a potential for former septic                                                                                                                                                                                 |

Based on Stantec's review of regulatory records, one plugged oil well (Ayers 1 – API 03706017) that
did not produce was identified in the center of the Property in 1961. During a recent survey the oil well
was identified within the Property boundaries (see Figures 2 and 3, for its location).

Plugged Oil Well. During a recent survey, one plugged oil well (Ayers 1 – API 03706017) that did
not produce oil in 1961, was identified within the Property boundaries (see Figures 2 and 3, for its
location). The planned development of the Property should include the required Los Angeles
County Department of Public Works setbacks. Additionally, a methane survey is required for any
parcel located within 300-feet of the plugged oil well.