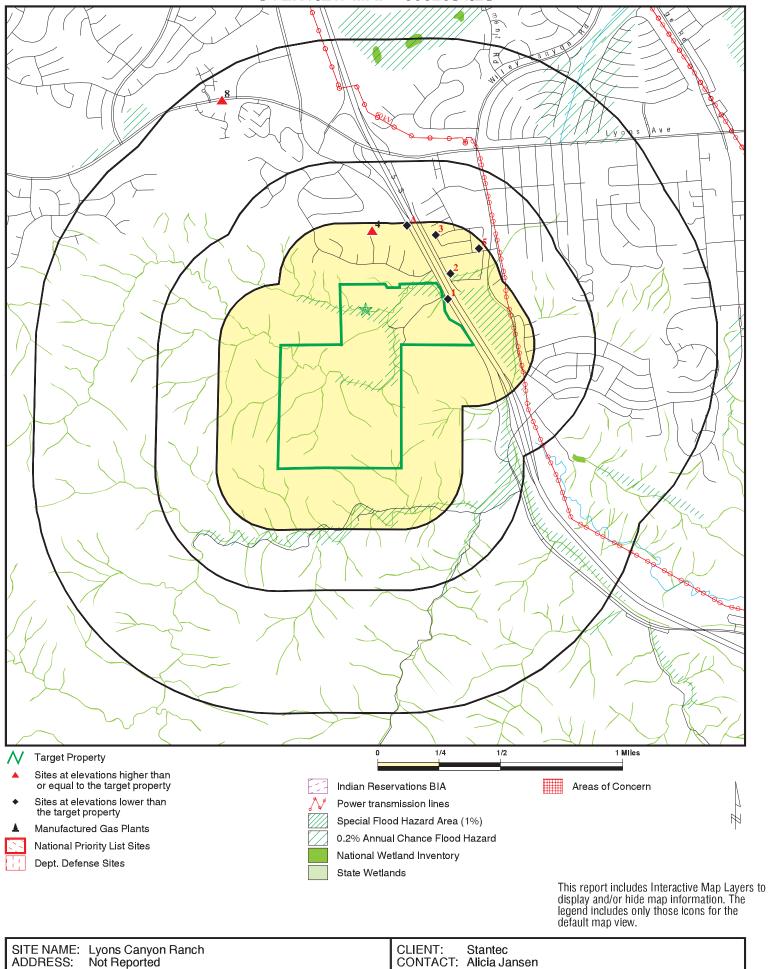

Plugged Oil Well. During a recent survey, one plugged oil well (Ayers 1 – API 03706017) that did
not produce oil in 1961, was identified within the Property boundaries (see Figures 2 and 3, for its
location). The planned development of the Property should include the required Los Angeles
County Department of Public Works setbacks. Additionally, a methane survey is required for any
parcel located within 300-feet of the plugged oil well.

## 4.3.1 California Geologic Energy Management (CalGEM)

| Agency Name<br>Contact Information                                        | Finding                                                                                                                              |
|---------------------------------------------------------------------------|--------------------------------------------------------------------------------------------------------------------------------------|
| California Geologic Energy Management (CalGEM) Division                   | According to the Well Finder map located on the CalGEM website, there is one plugged oil well (Ayers                                 |
| 5816 Corporate Avenue, Suite 200                                          | 1 – API 03706017) that did not produce oil was identified in the center of the Property in 1961. The                                 |
| Cypress, CA 90630 Online database:                                        | plugged oil well is depicted on Figure 2 and 3.                                                                                      |
| https://maps.conservation.ca.gov/doggr/wellfinder/#/-118.94276/37.12009/6 | The planned development of the Property should include the required Los Angeles County Department                                    |
| Date of contact: May 14, 2020                                             | of Public Works setbacks. Additionally, a methane survey is required for any parcel located within 300-feet of the plugged oil well. |

# 4.3.3 Los Angeles County Department of Public Works

| Agency Name Contact Information                                                                                          | Finding                                                                                                                                                                                                                                                                                                                                                                         |
|--------------------------------------------------------------------------------------------------------------------------|---------------------------------------------------------------------------------------------------------------------------------------------------------------------------------------------------------------------------------------------------------------------------------------------------------------------------------------------------------------------------------|
| Los Angeles County Department of Public Works (DPW)                                                                      | According an email from Mr. David Coscia, Program Manager II, dated May 12, 2020, there are no records for the Property.                                                                                                                                                                                                                                                        |
| Environmental Programs Division UST Program 900 South Fremont Avenue, 3rd Floor Alhambra, California Tel: (626) 458-3517 | Stantec also research the Solid Waste Management System database managed by the Los Angeles County Department of Public Works to determine if methane mitigation is required for the Property. According to this database, the center of the Property is (APN 2826-022-026) within 300 feet of an oil well (API 03706017). This oil well is further described in Section 4.3.1. |

Based on Stantec's review of regulatory records, one plugged oil well (Ayers 1 – API 03706017) that
did not produce was identified in the center of the Property in 1961. During a recent survey the oil well
was identified within the Property boundaries (see Figures 2 and 3, for its location).

The planned development of the Property should include the required Los Angeles County Department of Public Works setbacks. Additionally, a methane survey is required for any parcel located within 300-feet of the plugged oil well.