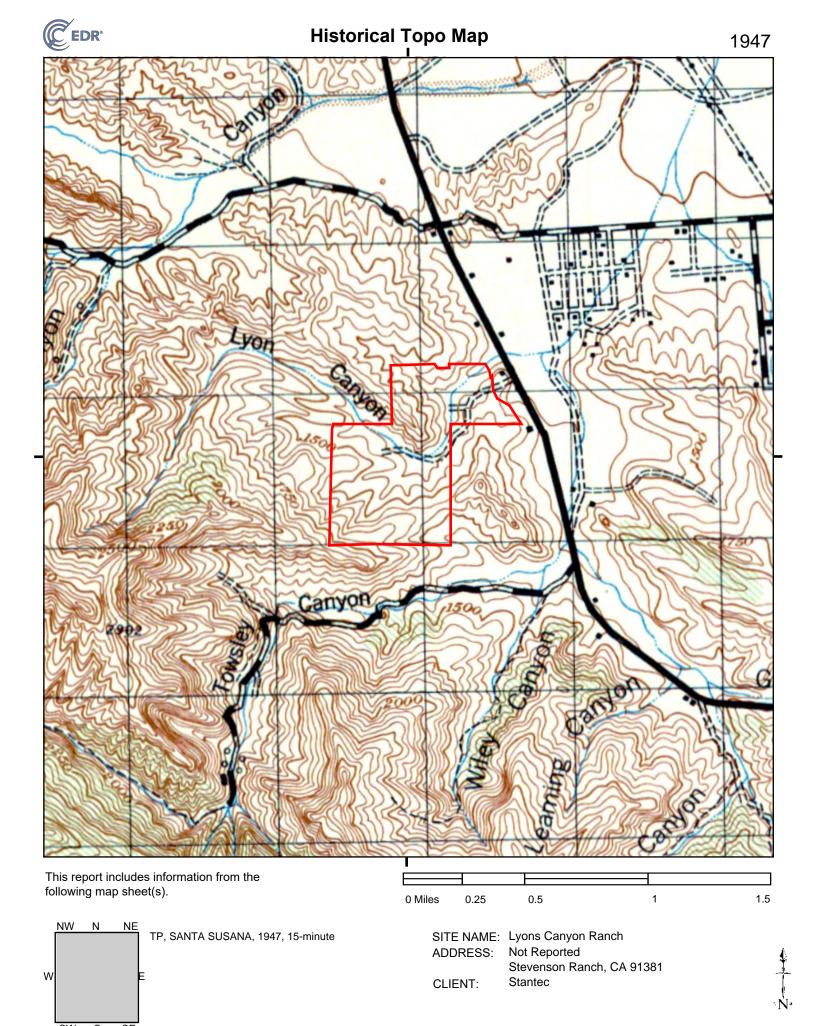

## 4.4.5 Historical Topographic Maps

Stantec reviewed historical USGS 7.5-minute Topographic Maps of the Newhall and Oat Mountain, California Quadrangles (scale 1:24,000) to help identify past Property usage and areas of potential environmental concern.

No RECs were noted during our review of the topographic maps. Copies of the historical maps are provided in Appendix E. The following table summarizes the maps reviewed and our observations.

Records Review REVISED – April 10, 2023

| Year                         | Scale                                    | Observations, Property and Adjoining Properties                                                                                                                                                              |
|------------------------------|------------------------------------------|--------------------------------------------------------------------------------------------------------------------------------------------------------------------------------------------------------------|
| 1903<br>1929                 | 1:62500<br>1:24000                       | The Property and surrounding area appear to be vacant land. A creek appears to run through the Property. Towsley Canyon and Wiley Canyon appear to the south.                                                |
| 1933<br>1941<br>1943<br>1947 | 1:24000<br>1:62500<br>1:62500<br>1:62500 | A dirt road runs east-west through Property. Three small structures are depicted in the center of the Property. The majority of the Property and surrounding area remain vacant land.                        |
| 1952<br>1969                 | 1: 24000<br>1:24000                      | The Property appears to be developed with multiple small structures in the northeastern and central portions of the Property. However, the majority of the Property and surrounding area remain vacant land. |
| 2012                         | 1:24000                                  | No site details are depicted. The Property is identified as Lyon Canyon.                                                                                                                                     |

Name of maps and source: EDR, 2020