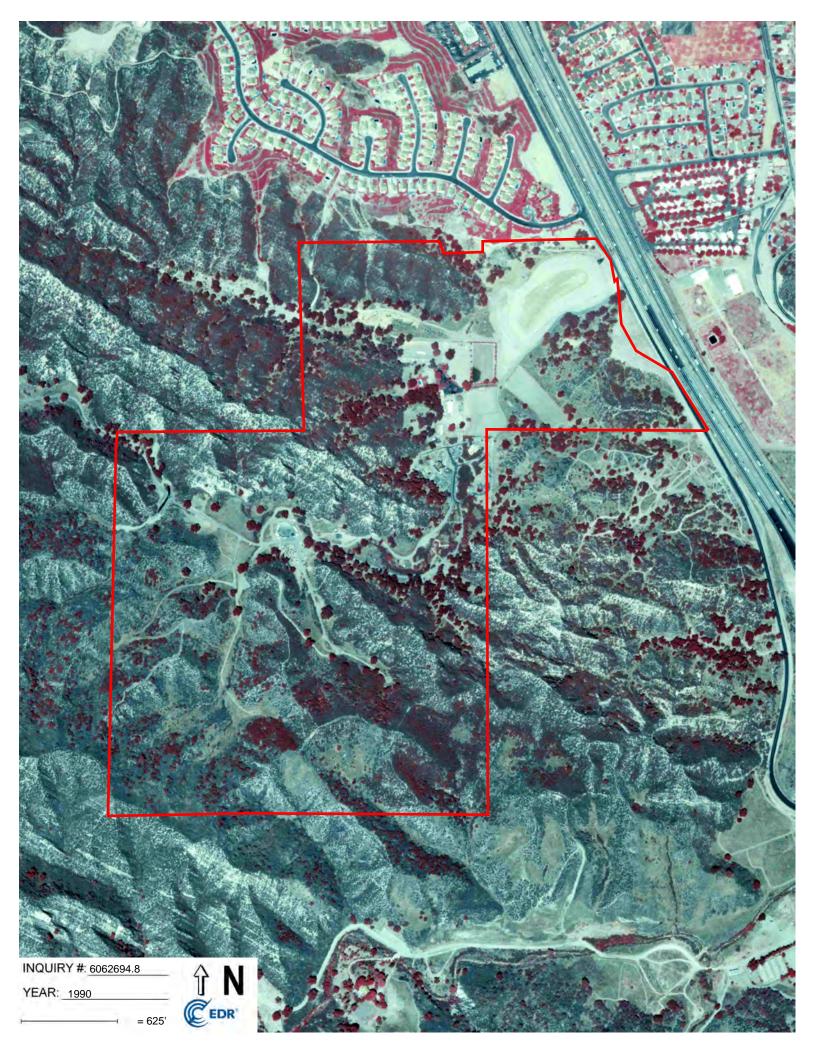

| Year                 | Scale | Observations, Property and Adjoining Properties                                                                                                                                                                                                           |
|----------------------|-------|-----------------------------------------------------------------------------------------------------------------------------------------------------------------------------------------------------------------------------------------------------------|
| 1928                 | 1:625 | The Property and surrounding area are primarily vacant land. A dirt roadway appears in the northeastern portion of the Property. The center of the Property appears to be cleared.                                                                        |
| 1938                 | 1:625 | The Property and surrounding area appear similar to the previous                                                                                                                                                                                          |
| 1940                 |       | photograph. The dirt roads in the northern eastern portion of the Property appear to extend through the center. Small structures                                                                                                                          |
| 1947                 |       | appear in the center of the Property.                                                                                                                                                                                                                     |
| 1952                 |       | appear in the center of the Freporty.                                                                                                                                                                                                                     |
| 1969                 |       |                                                                                                                                                                                                                                                           |
| 1970<br>1972         | 1:625 | The Property and surrounding area appear similar to the previous photograph. An additional residential structure appears in the northeastern portion of the Property. Additional dirt roads and small structure appear in the center of the Property.     |
| 1986<br>1989<br>1990 | 1:625 | Multiple residential type structures and cleared areas appear in the center of the Property. Three additional structures appear along dirt road in the west-central portion of the Property. A large residential community appears adjacent to the north. |

Records Review REVISED – April 10, 2023

| Year | Scale | Observations, Property and Adjoining Properties                    |
|------|-------|--------------------------------------------------------------------|
| 1994 |       |                                                                    |
| 2002 | 1:625 | The Property appears to be vacant land. All structures have been   |
| 2005 |       | removed from the Property. The surrounding area appears similar to |
| 2009 |       | the previous topographic map.                                      |
| 2012 |       |                                                                    |
| 2016 |       |                                                                    |

Name of aerial photograph source: EDR, 2020

Potential for aerially deposited lead (ADL) from the adjacent roadway and Interstate I-5 will be addressed in a soil management plan (SMP) to be implemented during redevelopment activities performed on the Property.