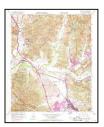

The Property consists of approximately 235-acres of undeveloped land identified as Lyons Canyon Ranch. The Property located in the unincorporated area of Santa Clarita, County of Los Angeles, California. Small structures and dirt roads were identified on historic aerial photographs in the center of the Property between circa 1969 and 1994. The Property appears to be vacant land since circa 2002 based on the historic aerial photographs. Surrounding area consists of residential structures and vacant land. A Property location map is illustrated on Figure 1. A Property map illustrating the main features of the Property is provided as Figure 2. Photographs taken during the site reconnaissance visit are provided in Appendix A.

#### 2.1 PROPERTY DESCRIPTION

The Property consists of approximately 235-acres of undeveloped land of Lyons Canyon Ranch property located in the unincorporated area of Santa Clarita, County of Los Angeles, California. Small structures and dirt roads were identified in the center of the Property between circa 1969 and 1994. The Property appears to be vacant land since circa 2002. Surrounding area consists of residential structures and vacant land. A Property location map is illustrated on Figure 1. A Property map illustrating the main features of the Property is provided as Figure 2. Photographs taken during the site reconnaissance visit are provided in Appendix A.