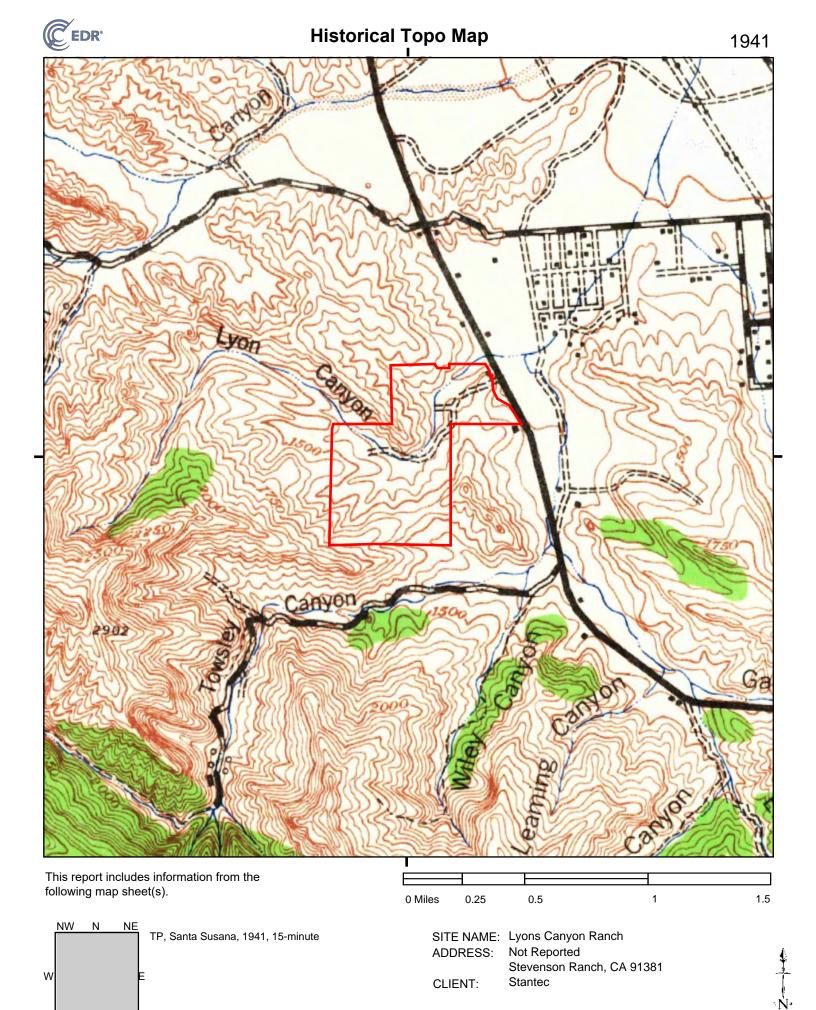

## 4.4.5 Historical Topographic Maps

Stantec reviewed historical USGS 7.5-minute Topographic Maps of the Newhall and Oat Mountain, California Quadrangles (scale 1:24,000) to help identify past Property usage and areas of potential environmental concern.

No RECs were noted during our review of the topographic maps. Copies of the historical maps are provided in Appendix E. The following table summarizes the maps reviewed and our observations.

Records Review REVISED – April 10, 2023

| Year                         | Scale                                    | Observations, Property and Adjoining Properties                                                                                                                                                              |
|------------------------------|------------------------------------------|--------------------------------------------------------------------------------------------------------------------------------------------------------------------------------------------------------------|
| 1903<br>1929                 | 1:62500<br>1:24000                       | The Property and surrounding area appear to be vacant land. A creek appears to run through the Property. Towsley Canyon and Wiley Canyon appear to the south.                                                |
| 1933<br>1941<br>1943<br>1947 | 1:24000<br>1:62500<br>1:62500<br>1:62500 | A dirt road runs east-west through Property. Three small structures are depicted in the center of the Property. The majority of the Property and surrounding area remain vacant land.                        |
| 1952<br>1969                 | 1: 24000<br>1:24000                      | The Property appears to be developed with multiple small structures in the northeastern and central portions of the Property. However, the majority of the Property and surrounding area remain vacant land. |
| 2012                         | 1:24000                                  | No site details are depicted. The Property is identified as Lyon Canyon.                                                                                                                                     |

Name of maps and source: EDR, 2020