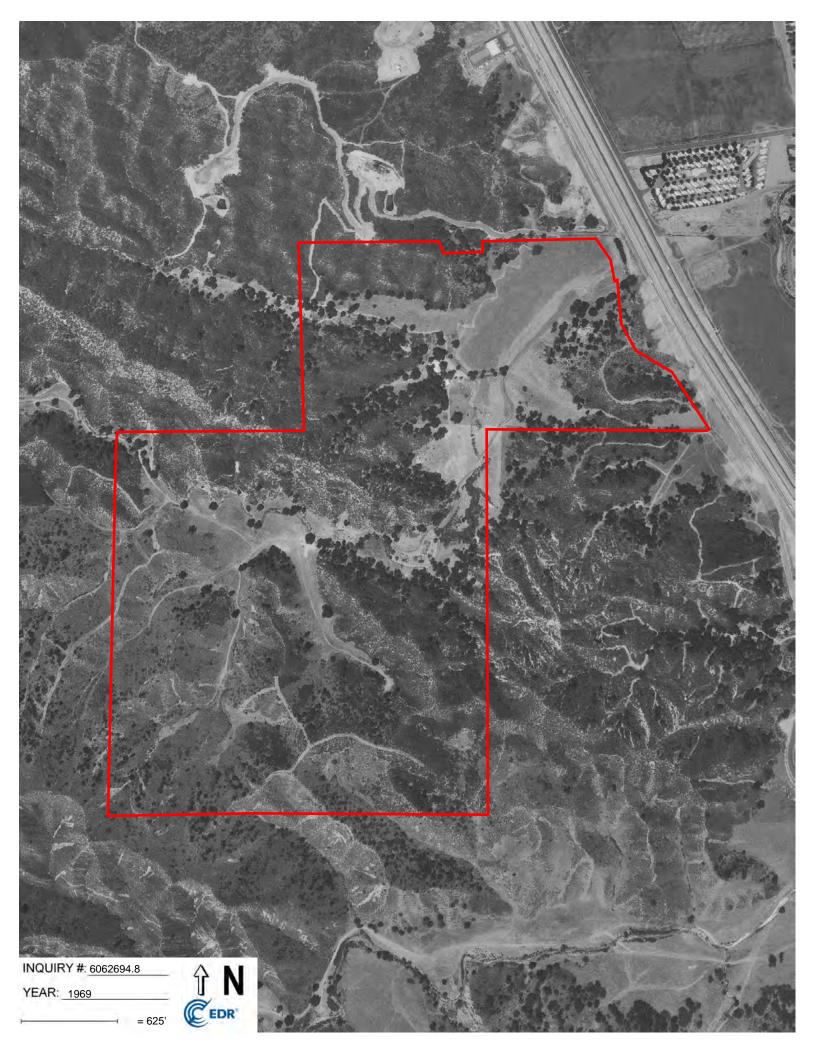

| Year                 | Scale | Observations, Property and Adjoining Properties                                                                                                                                                                                                           |
|----------------------|-------|-----------------------------------------------------------------------------------------------------------------------------------------------------------------------------------------------------------------------------------------------------------|
| 1928                 | 1:625 | The Property and surrounding area are primarily vacant land. A dirt roadway appears in the northeastern portion of the Property. The center of the Property appears to be cleared.                                                                        |
| 1938                 | 1:625 | The Property and surrounding area appear similar to the previous                                                                                                                                                                                          |
| 1940                 |       | photograph. The dirt roads in the northern eastern portion of the Property appear to extend through the center. Small structures                                                                                                                          |
| 1947                 |       | appear in the center of the Property.                                                                                                                                                                                                                     |
| 1952                 |       | appear in the center of the Freporty.                                                                                                                                                                                                                     |
| 1969                 |       |                                                                                                                                                                                                                                                           |
| 1970<br>1972         | 1:625 | The Property and surrounding area appear similar to the previous photograph. An additional residential structure appears in the northeastern portion of the Property. Additional dirt roads and small structure appear in the center of the Property.     |
| 1986<br>1989<br>1990 | 1:625 | Multiple residential type structures and cleared areas appear in the center of the Property. Three additional structures appear along dirt road in the west-central portion of the Property. A large residential community appears adjacent to the north. |

Records Review REVISED – April 10, 2023

| Year | Scale | Observations, Property and Adjoining Properties                    |
|------|-------|--------------------------------------------------------------------|
| 1994 |       |                                                                    |
| 2002 | 1:625 | The Property appears to be vacant land. All structures have been   |
| 2005 |       | removed from the Property. The surrounding area appears similar to |
| 2009 |       | the previous topographic map.                                      |
| 2012 |       |                                                                    |
| 2016 |       |                                                                    |