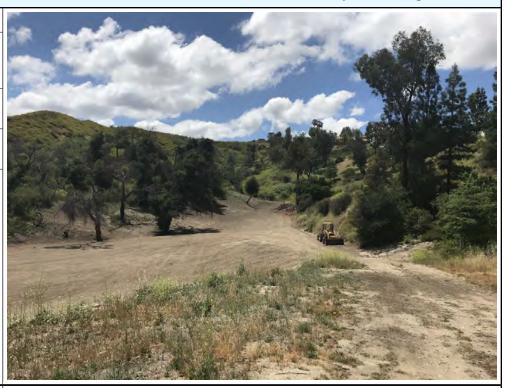

#### 5.2 GENERAL DESCRIPTION

| Property and Area<br>Description:                             | The Property is located southwest of Sagecrest Circle, west of Interstate 5 Freeway and The Old Road, between Calgrove Boulevard and Sagecrest Circle, in unincorporated Santa Clarita, County of Los Angeles, California. The surrounding area consists of residential structures, commercial structures, and vacant land. |
|---------------------------------------------------------------|-----------------------------------------------------------------------------------------------------------------------------------------------------------------------------------------------------------------------------------------------------------------------------------------------------------------------------|
| Property Operations.                                          | The Property is currently vacant land.                                                                                                                                                                                                                                                                                      |
| Structures, Roads, Other Improvements:                        | No structures were observed. Degraded gravel/asphalt roads and pads were observed in the northeast portion of the Property. Various trails run through the Property.                                                                                                                                                        |
| Property Size (acres):                                        | Approximately 235 acres                                                                                                                                                                                                                                                                                                     |
| Estimated % of Property Covered by Buildings and/or Pavement: | <1%                                                                                                                                                                                                                                                                                                                         |
| Observed Current Property Use/Operations:                     | Undeveloped vacant land.                                                                                                                                                                                                                                                                                                    |
| Observed Evidence of Past Property Use(s):                    | Undeveloped vacant land.                                                                                                                                                                                                                                                                                                    |
| Sewage Disposal Method (and age):                             | No visible evidence or regulatory records of the existence of a septic system was observed. However, there is a potential for former septic                                                                                                                                                                                 |

## 5.5 EXTERIOR OBSERVATIONS

Stantec made the following observations during the site reconnaissance of exterior areas of the Property and/or identified the following information during the interview or records review portions of the assessment:

Site Reconnaissance REVISED – April 10, 2023

| Observations                              | Description                                                                                                                                                                                                                                                                                                                                                                                                             |
|-------------------------------------------|-------------------------------------------------------------------------------------------------------------------------------------------------------------------------------------------------------------------------------------------------------------------------------------------------------------------------------------------------------------------------------------------------------------------------|
| Waste Streams and Waste Collection Areas: | None observed.                                                                                                                                                                                                                                                                                                                                                                                                          |
| Solid Waste Disposal:                     | Electronics (television) debris and a stack of polyvinyl chloride (PVC) pipe runs were observed at the northeast portion of the Property.                                                                                                                                                                                                                                                                               |
| Potential Areas of Fill Placement:        | None observed.                                                                                                                                                                                                                                                                                                                                                                                                          |
| Wastewater:                               | No exterior wastewater discharge was observed.                                                                                                                                                                                                                                                                                                                                                                          |
| Stormwater:                               | Storm water discharge is likely to flow to the east-northeast following the natural gradient of the Property topography. No potential off-site sources of contamination are likely to flow onto the Property via stormwater.                                                                                                                                                                                            |
| Wells:                                    | No wells were observed.                                                                                                                                                                                                                                                                                                                                                                                                 |
| Septic Systems:                           | No visible evidence or regulatory records of the existence of a septic system was observed. However, there is a potential for former septic tanks to have been utilized by the previous structures in the center of the Property between circa 1969 and 1994. Septic tanks area not considered a REC; however, if encountered the septic tanks should be removed in accordance with applicable regulations and the SMP. |
| Other Exterior Observations:              | Evidence of past fire damage was observed on wooden power poles at the northeast portion of the Property and on trees throughout the Property, which was likely the result of the 2016 Sage Fire.                                                                                                                                                                                                                       |