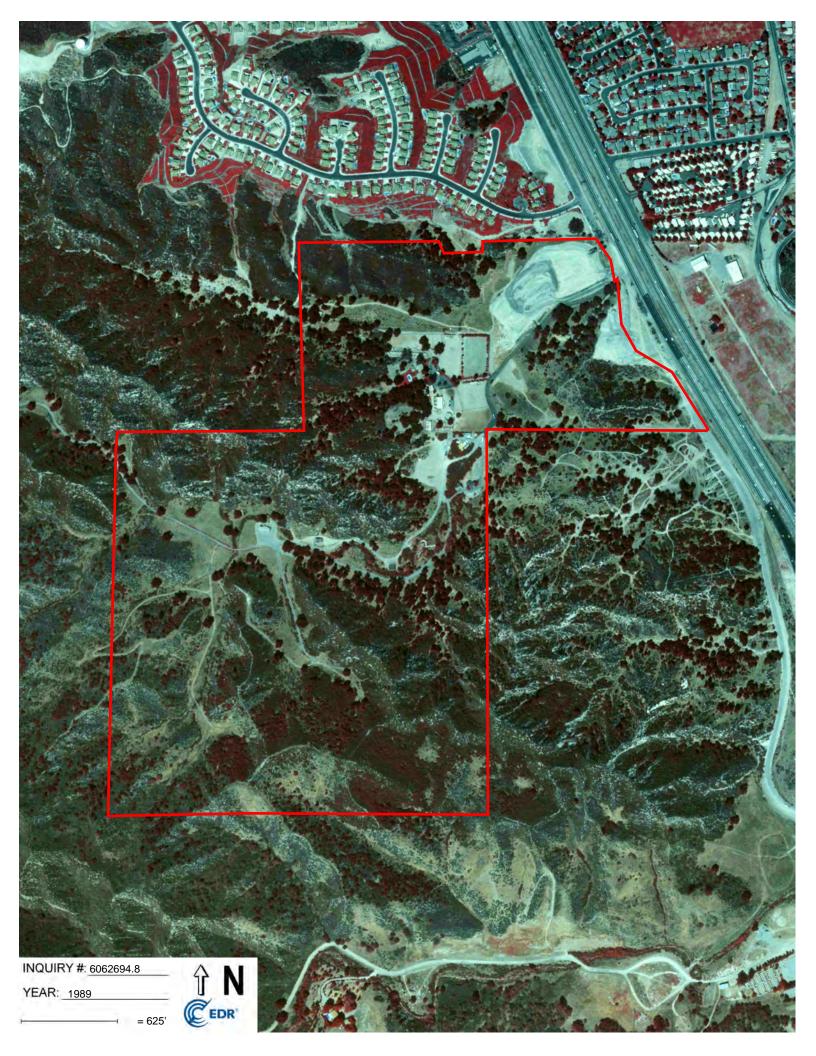

| Year                 | Scale | Observations, Property and Adjoining Properties                                                                                                                                                                                                           |
|----------------------|-------|-----------------------------------------------------------------------------------------------------------------------------------------------------------------------------------------------------------------------------------------------------------|
| 1928                 | 1:625 | The Property and surrounding area are primarily vacant land. A dirt roadway appears in the northeastern portion of the Property. The center of the Property appears to be cleared.                                                                        |
| 1938                 | 1:625 | The Property and surrounding area appear similar to the previous                                                                                                                                                                                          |
| 1940                 |       | photograph. The dirt roads in the northern eastern portion of the Property appear to extend through the center. Small structures                                                                                                                          |
| 1947                 |       | appear in the center of the Property.                                                                                                                                                                                                                     |
| 1952                 |       | appear in the center of the Freporty.                                                                                                                                                                                                                     |
| 1969                 |       |                                                                                                                                                                                                                                                           |
| 1970<br>1972         | 1:625 | The Property and surrounding area appear similar to the previous photograph. An additional residential structure appears in the northeastern portion of the Property. Additional dirt roads and small structure appear in the center of the Property.     |
| 1986<br>1989<br>1990 | 1:625 | Multiple residential type structures and cleared areas appear in the center of the Property. Three additional structures appear along dirt road in the west-central portion of the Property. A large residential community appears adjacent to the north. |

Records Review REVISED – April 10, 2023

| Year | Scale | Observations, Property and Adjoining Properties                    |
|------|-------|--------------------------------------------------------------------|
| 1994 |       |                                                                    |
| 2002 | 1:625 | The Property appears to be vacant land. All structures have been   |
| 2005 |       | removed from the Property. The surrounding area appears similar to |
| 2009 |       | the previous topographic map.                                      |
| 2012 |       |                                                                    |
| 2016 |       |                                                                    |

Name of aerial photograph source: EDR, 2020

Potential for aerially deposited lead (ADL) from the adjacent roadway and Interstate I-5 will be addressed in a soil management plan (SMP) to be implemented during redevelopment activities performed on the Property.