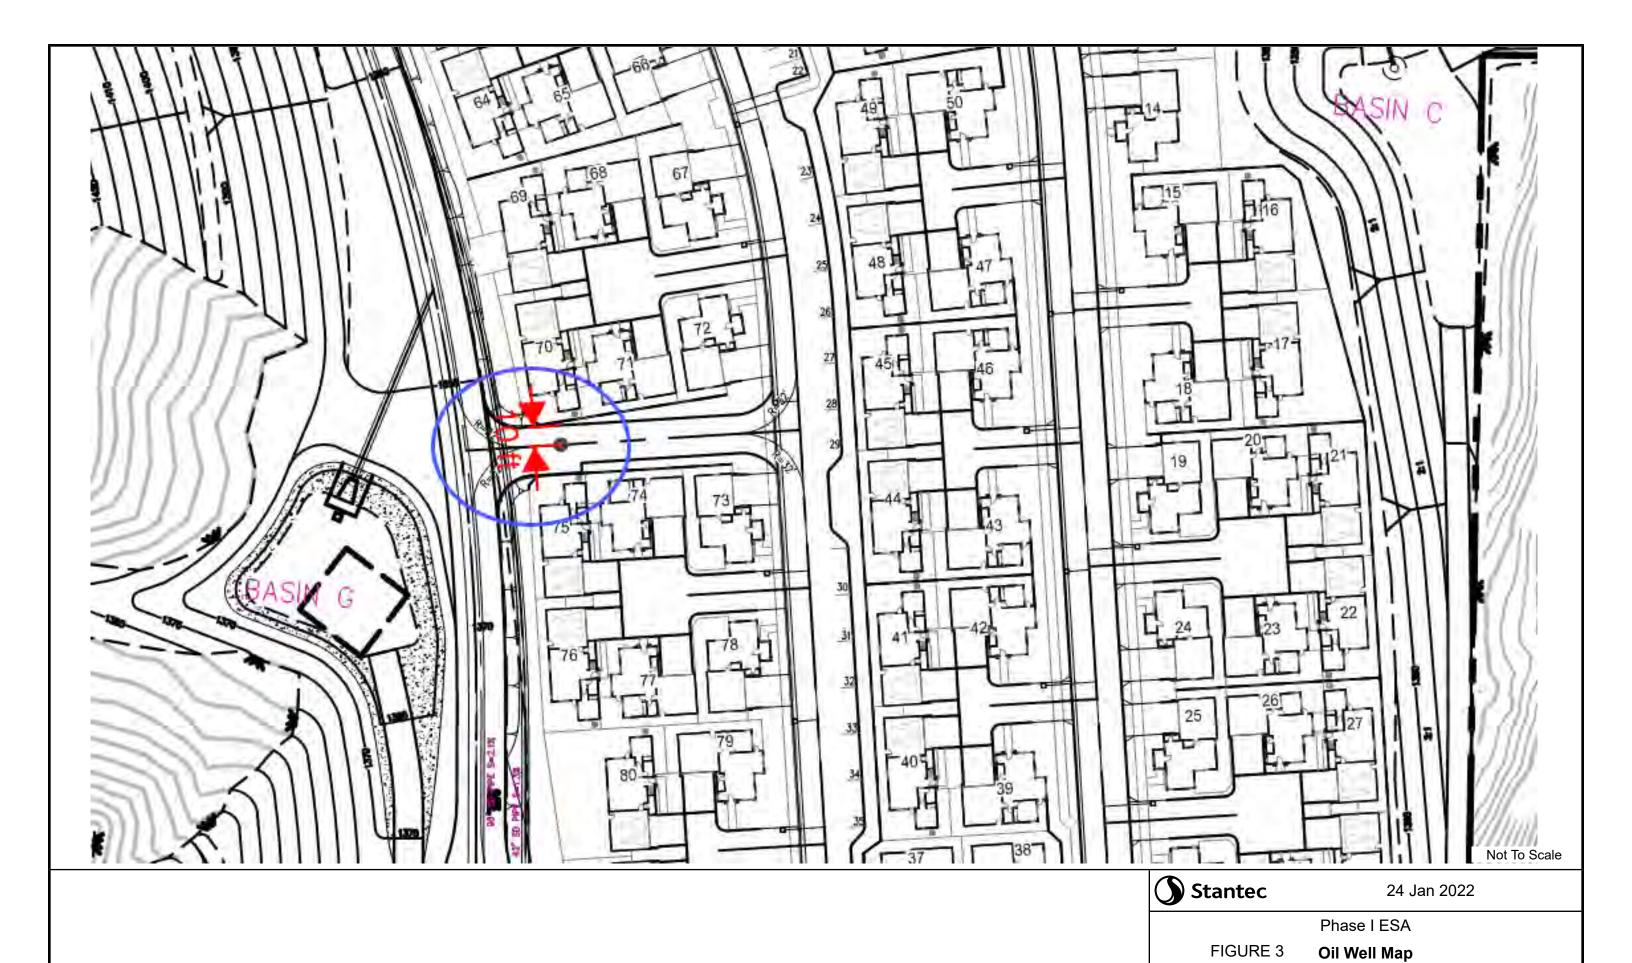

Plugged Oil Well. During a recent survey, one plugged oil well (Ayers 1 – API 03706017) that did
not produce oil in 1961, was identified within the Property boundaries (see Figures 2 and 3, for its
location). The planned development of the Property should include the required Los Angeles
County Department of Public Works setbacks. Additionally, a methane survey is required for any
parcel located within 300-feet of the plugged oil well.

## 4.3.1 California Geologic Energy Management (CalGEM)

| Agency Name<br>Contact Information                                        | Finding                                                                                                                              |
|---------------------------------------------------------------------------|--------------------------------------------------------------------------------------------------------------------------------------|
| California Geologic Energy Management (CalGEM) Division                   | According to the Well Finder map located on the CalGEM website, there is one plugged oil well (Ayers                                 |
| 5816 Corporate Avenue, Suite 200                                          | 1 – API 03706017) that did not produce oil was identified in the center of the Property in 1961. The                                 |
| Cypress, CA 90630 Online database:                                        | plugged oil well is depicted on Figure 2 and 3.                                                                                      |
| https://maps.conservation.ca.gov/doggr/wellfinder/#/-118.94276/37.12009/6 | The planned development of the Property should include the required Los Angeles County Department                                    |
| Date of contact: May 14, 2020                                             | of Public Works setbacks. Additionally, a methane survey is required for any parcel located within 300-feet of the plugged oil well. |

Based on Stantec's review of regulatory records, one plugged oil well (Ayers 1 – API 03706017) that
did not produce was identified in the center of the Property in 1961. During a recent survey the oil well
was identified within the Property boundaries (see Figures 2 and 3, for its location).