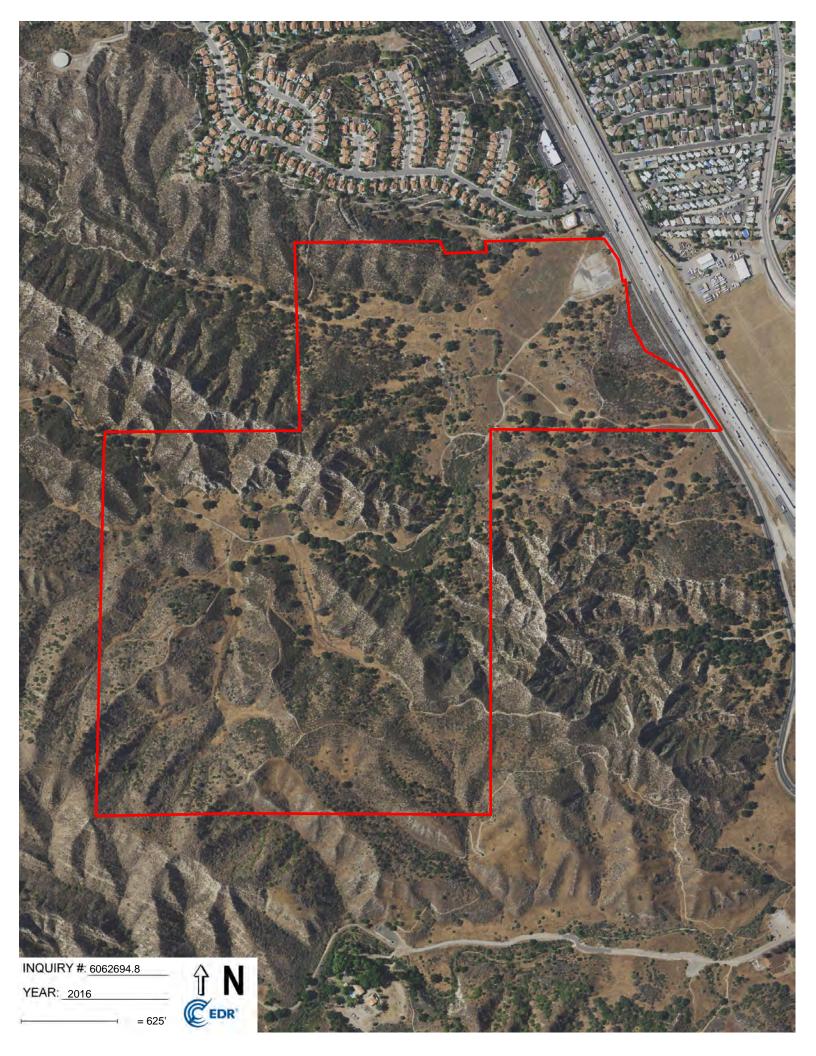

| Year                 | Scale | Observations, Property and Adjoining Properties                                                                                                                                                                                                           |
|----------------------|-------|-----------------------------------------------------------------------------------------------------------------------------------------------------------------------------------------------------------------------------------------------------------|
| 1928                 | 1:625 | The Property and surrounding area are primarily vacant land. A dirt roadway appears in the northeastern portion of the Property. The center of the Property appears to be cleared.                                                                        |
| 1938                 | 1:625 | The Property and surrounding area appear similar to the previous                                                                                                                                                                                          |
| 1940                 |       | photograph. The dirt roads in the northern eastern portion of the Property appear to extend through the center. Small structures                                                                                                                          |
| 1947                 |       | appear in the center of the Property.                                                                                                                                                                                                                     |
| 1952                 |       | appear in the center of the Freporty.                                                                                                                                                                                                                     |
| 1969                 |       |                                                                                                                                                                                                                                                           |
| 1970<br>1972         | 1:625 | The Property and surrounding area appear similar to the previous photograph. An additional residential structure appears in the northeastern portion of the Property. Additional dirt roads and small structure appear in the center of the Property.     |
| 1986<br>1989<br>1990 | 1:625 | Multiple residential type structures and cleared areas appear in the center of the Property. Three additional structures appear along dirt road in the west-central portion of the Property. A large residential community appears adjacent to the north. |

Records Review REVISED – April 10, 2023

| Year | Scale | Observations, Property and Adjoining Properties                    |
|------|-------|--------------------------------------------------------------------|
| 1994 |       |                                                                    |
| 2002 | 1:625 | The Property appears to be vacant land. All structures have been   |
| 2005 |       | removed from the Property. The surrounding area appears similar to |
| 2009 |       | the previous topographic map.                                      |
| 2012 |       |                                                                    |
| 2016 |       |                                                                    |

Name of aerial photograph source: EDR, 2020

Potential for aerially deposited lead (ADL) from the adjacent roadway and Interstate I-5 will be addressed in a soil management plan (SMP) to be implemented during redevelopment activities performed on the Property.