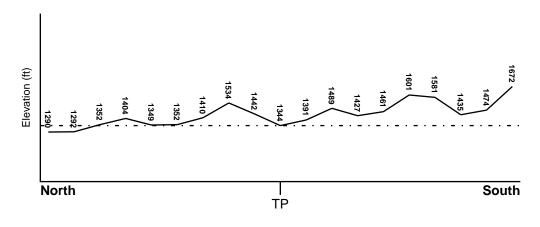

#### 4.1 PHYSICAL SETTING

A summary of the physical setting of the Property is provided in the table below with additional details in the following subsections

| Topography:                                                      | The Property has varying topography with an average elevation of 1,344 feet above mean sea level (msl) with a general topographic gradient to the east-northeast (EDR, 2020). |
|------------------------------------------------------------------|-------------------------------------------------------------------------------------------------------------------------------------------------------------------------------|
| Soil/Bedrock Data:                                               | The area of the Property primarily consists of interbedded silty sand, clayey sand, and sandy silt to greater and 100 feet below ground surface (bgs).                        |
| Estimated Depth to Groundwater/ Estimated Direction of Gradient: | Groundwater has not been encountered to a total depth explored of approximately 100 feet bgs.                                                                                 |
| NOTE                                                             |                                                                                                                                                                               |

# 4.1.1 Property Topography and Surface Water Flow

The Property has varying topography with an average elevation of 1,344 feet above mean sea level (msl) with a general topographic gradient to the east-northeast (EDR, 2020). As water flows over the surface, the water is expected to travel to the east and infiltrates the ground surface.