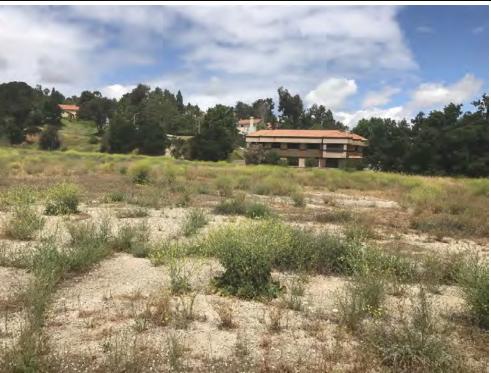

#### 5.2 GENERAL DESCRIPTION

| Property and Area<br>Description:                             | The Property is located southwest of Sagecrest Circle, west of Interstate 5 Freeway and The Old Road, between Calgrove Boulevard and Sagecrest Circle, in unincorporated Santa Clarita, County of Los Angeles, California. The surrounding area consists of residential structures, commercial structures, and vacant land. |
|---------------------------------------------------------------|-----------------------------------------------------------------------------------------------------------------------------------------------------------------------------------------------------------------------------------------------------------------------------------------------------------------------------|
| Property Operations.                                          | The Property is currently vacant land.                                                                                                                                                                                                                                                                                      |
| Structures, Roads, Other Improvements:                        | No structures were observed. Degraded gravel/asphalt roads and pads were observed in the northeast portion of the Property. Various trails run through the Property.                                                                                                                                                        |
| Property Size (acres):                                        | Approximately 235 acres                                                                                                                                                                                                                                                                                                     |
| Estimated % of Property Covered by Buildings and/or Pavement: | <1%                                                                                                                                                                                                                                                                                                                         |
| Observed Current Property Use/Operations:                     | Undeveloped vacant land.                                                                                                                                                                                                                                                                                                    |
| Observed Evidence of Past Property Use(s):                    | Undeveloped vacant land.                                                                                                                                                                                                                                                                                                    |
| Sewage Disposal Method (and age):                             | No visible evidence or regulatory records of the existence of a septic system was observed. However, there is a potential for former septic                                                                                                                                                                                 |

## 5.8.1 Current Uses of Adjoining Properties

As viewed from the Property and/or from public rights-of-way, Stantec made the following observations about use and activities on adjoining properties:

| NORTH | Residential structures and office building.            |
|-------|--------------------------------------------------------|
| EAST  | The Old Road beyond which is the Interstate 5 Freeway. |
| SOUTH | Vacant land.                                           |
| WEST  | Vacant land.                                           |