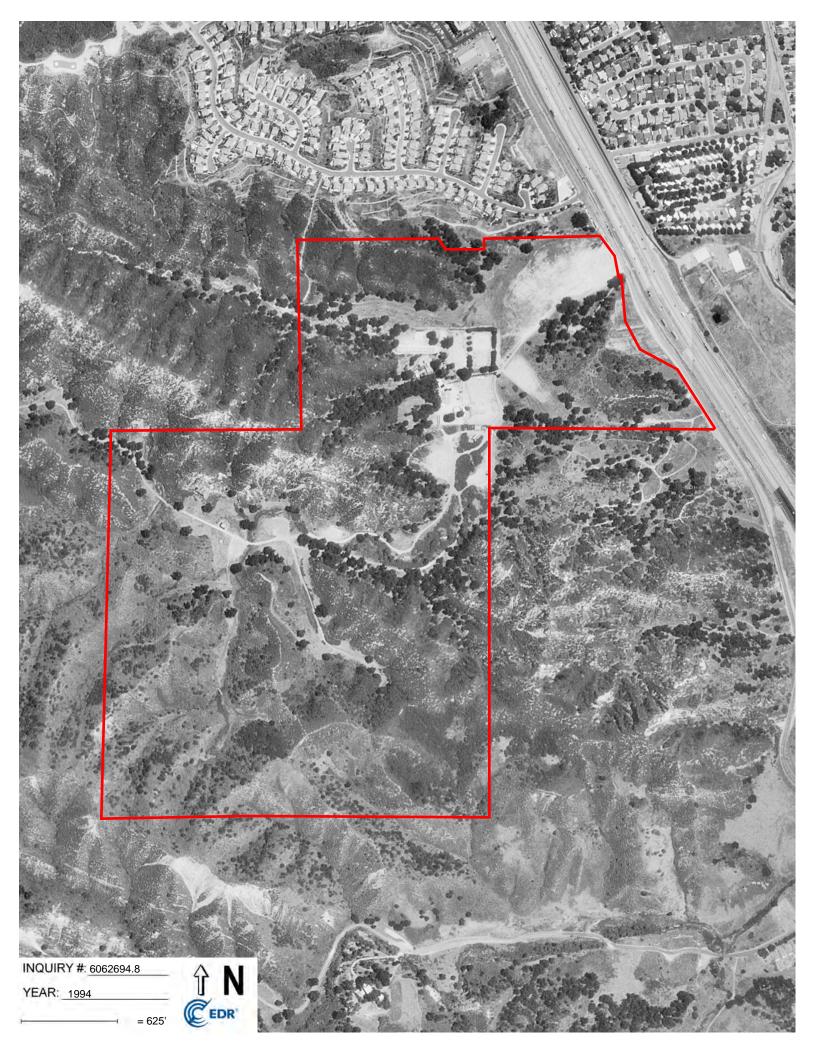

| Year                 | Scale | Observations, Property and Adjoining Properties                                                                                                                                                                                                           |
|----------------------|-------|-----------------------------------------------------------------------------------------------------------------------------------------------------------------------------------------------------------------------------------------------------------|
| 1928                 | 1:625 | The Property and surrounding area are primarily vacant land. A dirt roadway appears in the northeastern portion of the Property. The center of the Property appears to be cleared.                                                                        |
| 1938                 | 1:625 | The Property and surrounding area appear similar to the previous                                                                                                                                                                                          |
| 1940                 |       | photograph. The dirt roads in the northern eastern portion of the Property appear to extend through the center. Small structures                                                                                                                          |
| 1947                 |       | appear in the center of the Property.                                                                                                                                                                                                                     |
| 1952                 |       | appear in the center of the Freporty.                                                                                                                                                                                                                     |
| 1969                 |       |                                                                                                                                                                                                                                                           |
| 1970<br>1972         | 1:625 | The Property and surrounding area appear similar to the previous photograph. An additional residential structure appears in the northeastern portion of the Property. Additional dirt roads and small structure appear in the center of the Property.     |
| 1986<br>1989<br>1990 | 1:625 | Multiple residential type structures and cleared areas appear in the center of the Property. Three additional structures appear along dirt road in the west-central portion of the Property. A large residential community appears adjacent to the north. |

Records Review REVISED – April 10, 2023

| Year | Scale | Observations, Property and Adjoining Properties                    |
|------|-------|--------------------------------------------------------------------|
| 1994 |       |                                                                    |
| 2002 | 1:625 | The Property appears to be vacant land. All structures have been   |
| 2005 |       | removed from the Property. The surrounding area appears similar to |
| 2009 |       | the previous topographic map.                                      |
| 2012 |       |                                                                    |
| 2016 |       |                                                                    |

Name of aerial photograph source: EDR, 2020

Potential for aerially deposited lead (ADL) from the adjacent roadway and Interstate I-5 will be addressed in a soil management plan (SMP) to be implemented during redevelopment activities performed on the Property.