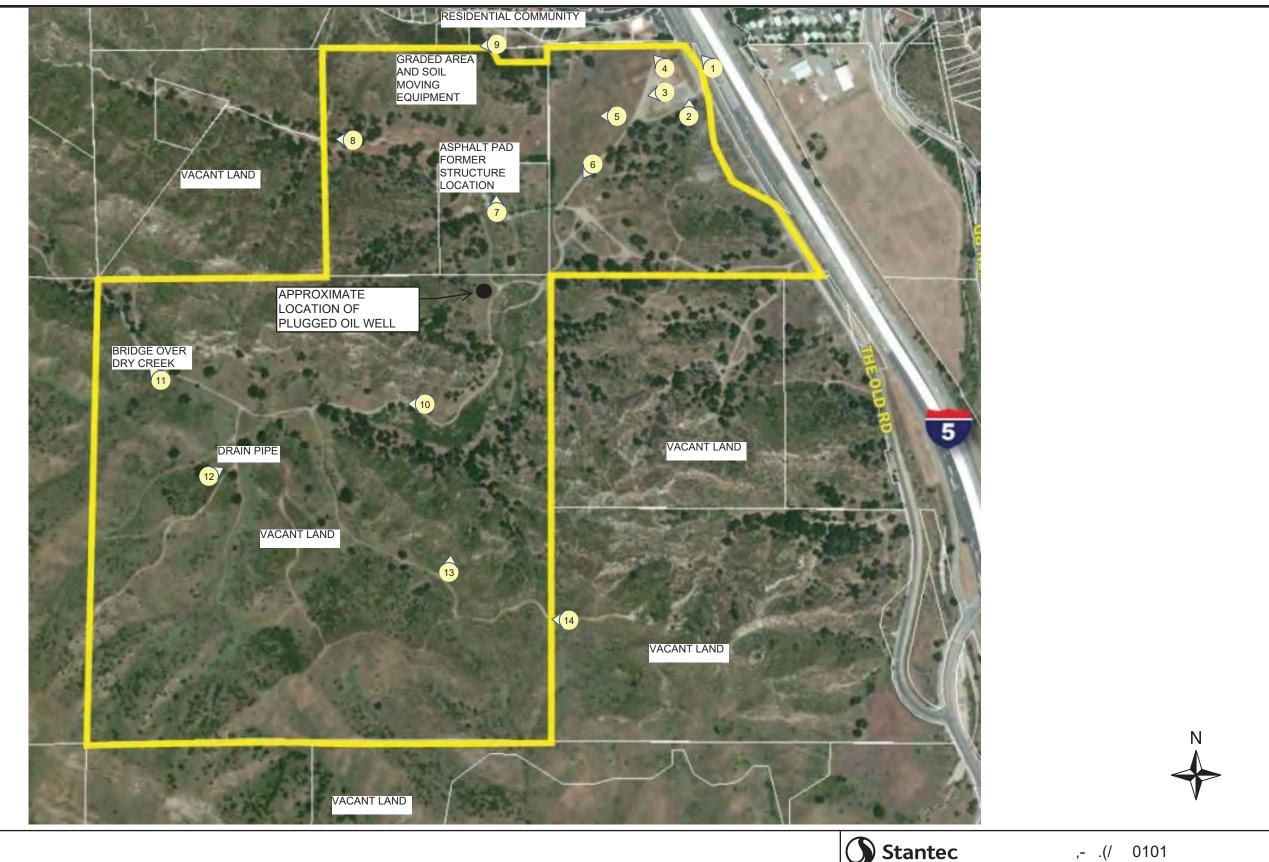

The Property consists of approximately 235-acres of undeveloped land identified as Lyons Canyon Ranch. The Property located in the unincorporated area of Santa Clarita, County of Los Angeles, California. Small structures and dirt roads were identified on historic aerial photographs in the center of the Property between circa 1969 and 1994. The Property appears to be vacant land since circa 2002 based on the historic aerial photographs. Surrounding area consists of residential structures and vacant land. A Property location map is illustrated on Figure 1. A Property map illustrating the main features of the Property is provided as Figure 2. Photographs taken during the site reconnaissance visit are provided in Appendix A.

#### 2.1 PROPERTY DESCRIPTION

The Property consists of approximately 235-acres of undeveloped land of Lyons Canyon Ranch property located in the unincorporated area of Santa Clarita, County of Los Angeles, California. Small structures and dirt roads were identified in the center of the Property between circa 1969 and 1994. The Property appears to be vacant land since circa 2002. Surrounding area consists of residential structures and vacant land. A Property location map is illustrated on Figure 1. A Property map illustrating the main features of the Property is provided as Figure 2. Photographs taken during the site reconnaissance visit are provided in Appendix A.

## 5.0 SITE RECONNAISSANCE

A visit to the Property and its vicinity was conducted by Mr. Jason Stagno, Senior Scientist with Stantec on May 18, 2020. Access to the Property was provided by Mr. Kevin Harbison, Vice President of Land Development. Stantec was unaccompanied during the Property visit. Figure 2 provides information about the Property and adjoining properties and the location of potential areas of environmental concern. Photographs collected during the Property visit are included in Appendix A.

#### 5.2 GENERAL DESCRIPTION

| Property and Area<br>Description:                             | The Property is located southwest of Sagecrest Circle, west of Interstate 5 Freeway and The Old Road, between Calgrove Boulevard and Sagecrest Circle, in unincorporated Santa Clarita, County of Los Angeles, California. The surrounding area consists of residential structures, commercial structures, and vacant land. |
|---------------------------------------------------------------|-----------------------------------------------------------------------------------------------------------------------------------------------------------------------------------------------------------------------------------------------------------------------------------------------------------------------------|
| Property Operations.                                          | The Property is currently vacant land.                                                                                                                                                                                                                                                                                      |
| Structures, Roads, Other Improvements:                        | No structures were observed. Degraded gravel/asphalt roads and pads were observed in the northeast portion of the Property. Various trails run through the Property.                                                                                                                                                        |
| Property Size (acres):                                        | Approximately 235 acres                                                                                                                                                                                                                                                                                                     |
| Estimated % of Property Covered by Buildings and/or Pavement: | <1%                                                                                                                                                                                                                                                                                                                         |
| Observed Current Property Use/Operations:                     | Undeveloped vacant land.                                                                                                                                                                                                                                                                                                    |
| Observed Evidence of Past Property Use(s):                    | Undeveloped vacant land.                                                                                                                                                                                                                                                                                                    |
| Sewage Disposal Method (and age):                             | No visible evidence or regulatory records of the existence of a septic system was observed. However, there is a potential for former septic                                                                                                                                                                                 |

Site Reconnaissance REVISED – April 10, 2023

| Observations                              | Description                                                                                                                                                                                                                                                                                                                                                                                                             |
|-------------------------------------------|-------------------------------------------------------------------------------------------------------------------------------------------------------------------------------------------------------------------------------------------------------------------------------------------------------------------------------------------------------------------------------------------------------------------------|
| Waste Streams and Waste Collection Areas: | None observed.                                                                                                                                                                                                                                                                                                                                                                                                          |
| Solid Waste Disposal:                     | Electronics (television) debris and a stack of polyvinyl chloride (PVC) pipe runs were observed at the northeast portion of the Property.                                                                                                                                                                                                                                                                               |
| Potential Areas of Fill Placement:        | None observed.                                                                                                                                                                                                                                                                                                                                                                                                          |
| Wastewater:                               | No exterior wastewater discharge was observed.                                                                                                                                                                                                                                                                                                                                                                          |
| Stormwater:                               | Storm water discharge is likely to flow to the east-northeast following the natural gradient of the Property topography. No potential off-site sources of contamination are likely to flow onto the Property via stormwater.                                                                                                                                                                                            |
| Wells:                                    | No wells were observed.                                                                                                                                                                                                                                                                                                                                                                                                 |
| Septic Systems:                           | No visible evidence or regulatory records of the existence of a septic system was observed. However, there is a potential for former septic tanks to have been utilized by the previous structures in the center of the Property between circa 1969 and 1994. Septic tanks area not considered a REC; however, if encountered the septic tanks should be removed in accordance with applicable regulations and the SMP. |
| Other Exterior Observations:              | Evidence of past fire damage was observed on wooden power poles at the northeast portion of the Property and on trees throughout the Property, which was likely the result of the 2016 Sage Fire.                                                                                                                                                                                                                       |

Based on Stantec's review of regulatory records, one plugged oil well (Ayers 1 – API 03706017) that
did not produce was identified in the center of the Property in 1961. During a recent survey the oil well
was identified within the Property boundaries (see Figures 2 and 3, for its location).