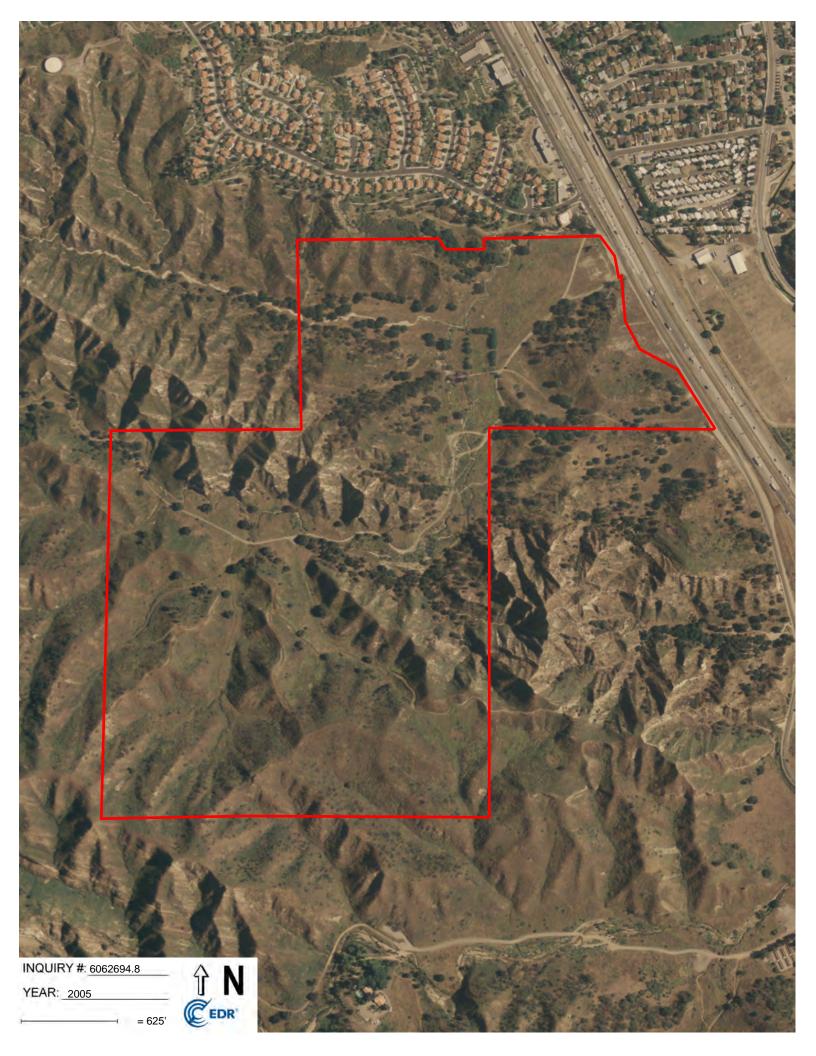

| Year                 | Scale | Observations, Property and Adjoining Properties                                                                                                                                                                                                           |
|----------------------|-------|-----------------------------------------------------------------------------------------------------------------------------------------------------------------------------------------------------------------------------------------------------------|
| 1928                 | 1:625 | The Property and surrounding area are primarily vacant land. A dirt roadway appears in the northeastern portion of the Property. The center of the Property appears to be cleared.                                                                        |
| 1938                 | 1:625 | The Property and surrounding area appear similar to the previous                                                                                                                                                                                          |
| 1940                 |       | photograph. The dirt roads in the northern eastern portion of the Property appear to extend through the center. Small structures                                                                                                                          |
| 1947                 |       | appear in the center of the Property.                                                                                                                                                                                                                     |
| 1952                 |       | appear in the center of the Freporty.                                                                                                                                                                                                                     |
| 1969                 |       |                                                                                                                                                                                                                                                           |
| 1970<br>1972         | 1:625 | The Property and surrounding area appear similar to the previous photograph. An additional residential structure appears in the northeastern portion of the Property. Additional dirt roads and small structure appear in the center of the Property.     |
| 1986<br>1989<br>1990 | 1:625 | Multiple residential type structures and cleared areas appear in the center of the Property. Three additional structures appear along dirt road in the west-central portion of the Property. A large residential community appears adjacent to the north. |

Records Review REVISED – April 10, 2023

| Year | Scale | Observations, Property and Adjoining Properties                    |
|------|-------|--------------------------------------------------------------------|
| 1994 |       |                                                                    |
| 2002 | 1:625 | The Property appears to be vacant land. All structures have been   |
| 2005 |       | removed from the Property. The surrounding area appears similar to |
| 2009 |       | the previous topographic map.                                      |
| 2012 |       |                                                                    |
| 2016 |       |                                                                    |

Name of aerial photograph source: EDR, 2020

Potential for aerially deposited lead (ADL) from the adjacent roadway and Interstate I-5 will be addressed in a soil management plan (SMP) to be implemented during redevelopment activities performed on the Property.