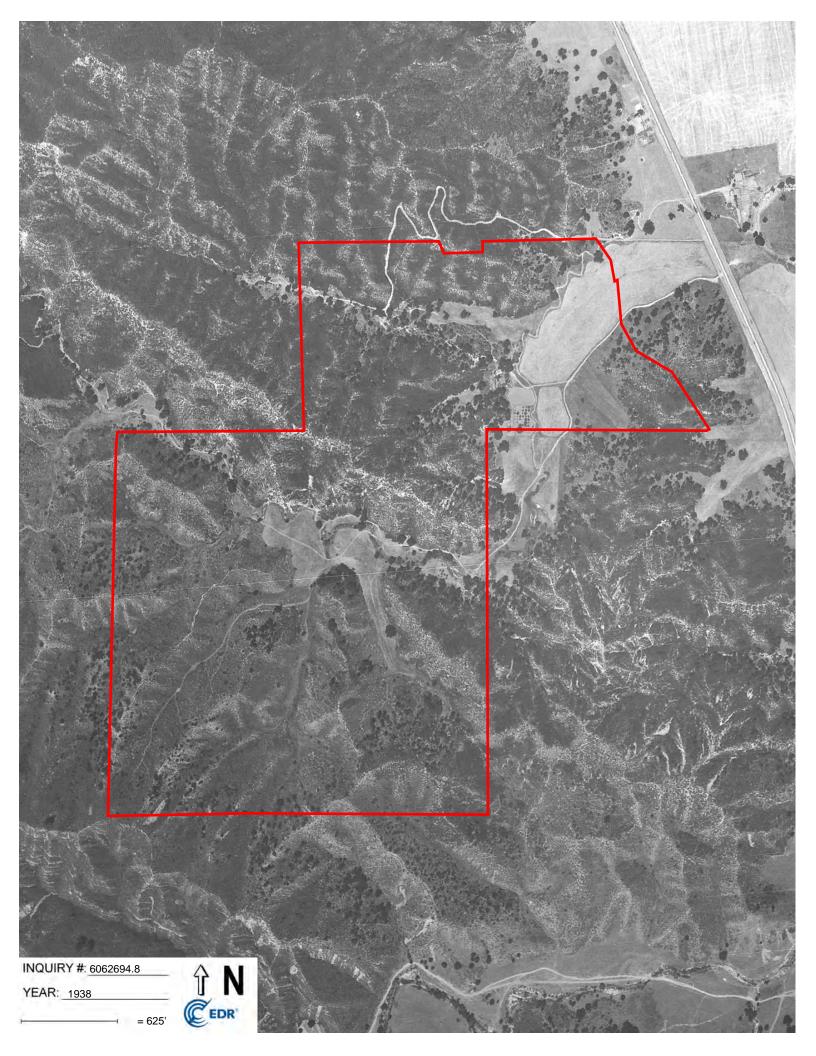

### 4.4.2 Aerial Photographs

Stantec reviewed historical aerial photographs provided by EDR. The general type of activity on a property and land use changes can often be discerned from the type and layout of structures visible in the photographs. However, specific elements of a facility's operation usually cannot be discerned from aerial photographs alone. The following table summarizes Stantec's observations of the reviewed historical aerial photographs.

| Year                 | Scale | Observations, Property and Adjoining Properties                                                                                                                                                                                                           |
|----------------------|-------|-----------------------------------------------------------------------------------------------------------------------------------------------------------------------------------------------------------------------------------------------------------|
| 1928                 | 1:625 | The Property and surrounding area are primarily vacant land. A dirt roadway appears in the northeastern portion of the Property. The center of the Property appears to be cleared.                                                                        |
| 1938                 | 1:625 | The Property and surrounding area appear similar to the previous                                                                                                                                                                                          |
| 1940                 |       | photograph. The dirt roads in the northern eastern portion of the Property appear to extend through the center. Small structures                                                                                                                          |
| 1947                 |       | appear in the center of the Property.                                                                                                                                                                                                                     |
| 1952                 |       | appear in the center of the Freporty.                                                                                                                                                                                                                     |
| 1969                 |       |                                                                                                                                                                                                                                                           |
| 1970<br>1972         | 1:625 | The Property and surrounding area appear similar to the previous photograph. An additional residential structure appears in the northeastern portion of the Property. Additional dirt roads and small structure appear in the center of the Property.     |
| 1986<br>1989<br>1990 | 1:625 | Multiple residential type structures and cleared areas appear in the center of the Property. Three additional structures appear along dirt road in the west-central portion of the Property. A large residential community appears adjacent to the north. |

Records Review REVISED – April 10, 2023

| Year | Scale | Observations, Property and Adjoining Properties                    |
|------|-------|--------------------------------------------------------------------|
| 1994 |       |                                                                    |
| 2002 | 1:625 | The Property appears to be vacant land. All structures have been   |
| 2005 |       | removed from the Property. The surrounding area appears similar to |
| 2009 |       | the previous topographic map.                                      |
| 2012 |       |                                                                    |
| 2016 |       |                                                                    |