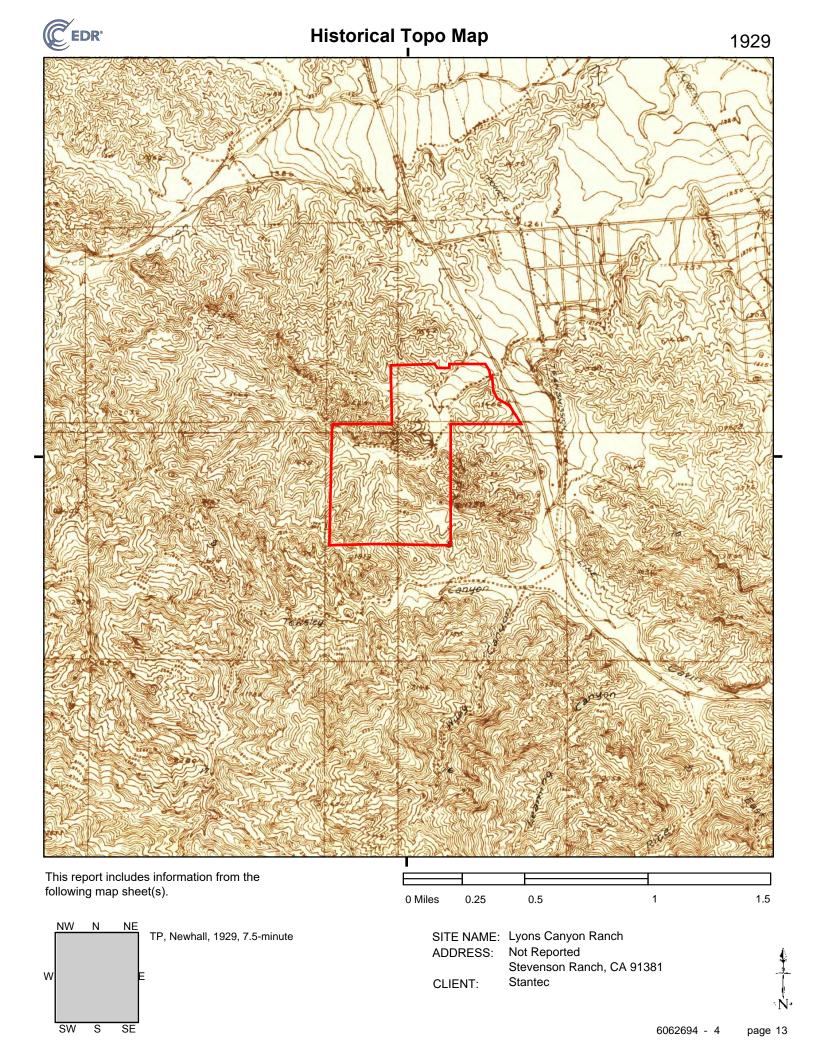

## 4.4.5 Historical Topographic Maps

Stantec reviewed historical USGS 7.5-minute Topographic Maps of the Newhall and Oat Mountain, California Quadrangles (scale 1:24,000) to help identify past Property usage and areas of potential environmental concern.

No RECs were noted during our review of the topographic maps. Copies of the historical maps are provided in Appendix E. The following table summarizes the maps reviewed and our observations.

Records Review REVISED – April 10, 2023

| Year                         | Scale                                    | Observations, Property and Adjoining Properties                                                                                                                                                              |
|------------------------------|------------------------------------------|--------------------------------------------------------------------------------------------------------------------------------------------------------------------------------------------------------------|
| 1903<br>1929                 | 1:62500<br>1:24000                       | The Property and surrounding area appear to be vacant land. A creek appears to run through the Property. Towsley Canyon and Wiley Canyon appear to the south.                                                |
| 1933<br>1941<br>1943<br>1947 | 1:24000<br>1:62500<br>1:62500<br>1:62500 | A dirt road runs east-west through Property. Three small structures are depicted in the center of the Property. The majority of the Property and surrounding area remain vacant land.                        |
| 1952<br>1969                 | 1: 24000<br>1:24000                      | The Property appears to be developed with multiple small structures in the northeastern and central portions of the Property. However, the majority of the Property and surrounding area remain vacant land. |
| 2012                         | 1:24000                                  | No site details are depicted. The Property is identified as Lyon Canyon.                                                                                                                                     |

Name of maps and source: EDR, 2020