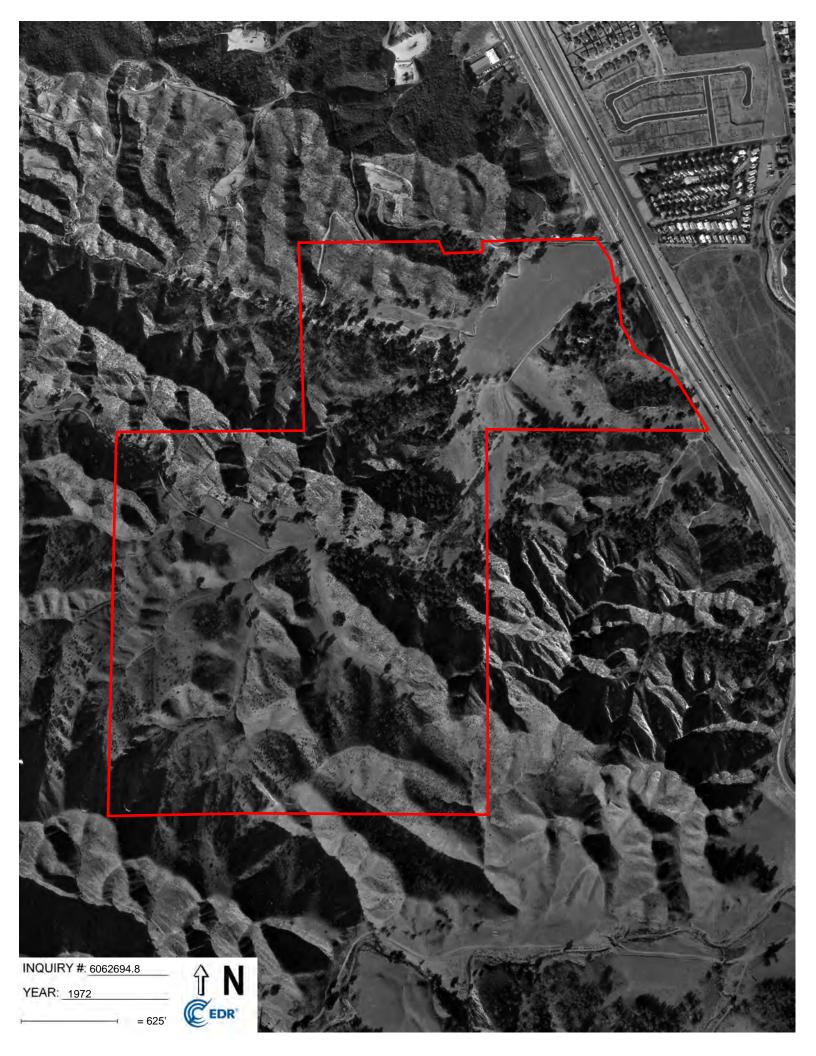

| Year                 | Scale | Observations, Property and Adjoining Properties                                                                                                                                                                                                           |
|----------------------|-------|-----------------------------------------------------------------------------------------------------------------------------------------------------------------------------------------------------------------------------------------------------------|
| 1928                 | 1:625 | The Property and surrounding area are primarily vacant land. A dirt roadway appears in the northeastern portion of the Property. The center of the Property appears to be cleared.                                                                        |
| 1938                 | 1:625 | The Property and surrounding area appear similar to the previous                                                                                                                                                                                          |
| 1940                 |       | photograph. The dirt roads in the northern eastern portion of the Property appear to extend through the center. Small structures                                                                                                                          |
| 1947                 |       | appear in the center of the Property.                                                                                                                                                                                                                     |
| 1952                 |       | appear in the center of the Freporty.                                                                                                                                                                                                                     |
| 1969                 |       |                                                                                                                                                                                                                                                           |
| 1970<br>1972         | 1:625 | The Property and surrounding area appear similar to the previous photograph. An additional residential structure appears in the northeastern portion of the Property. Additional dirt roads and small structure appear in the center of the Property.     |
| 1986<br>1989<br>1990 | 1:625 | Multiple residential type structures and cleared areas appear in the center of the Property. Three additional structures appear along dirt road in the west-central portion of the Property. A large residential community appears adjacent to the north. |

Records Review REVISED – April 10, 2023

| Year | Scale | Observations, Property and Adjoining Properties                    |
|------|-------|--------------------------------------------------------------------|
| 1994 |       |                                                                    |
| 2002 | 1:625 | The Property appears to be vacant land. All structures have been   |
| 2005 |       | removed from the Property. The surrounding area appears similar to |
| 2009 |       | the previous topographic map.                                      |
| 2012 |       |                                                                    |
| 2016 |       |                                                                    |