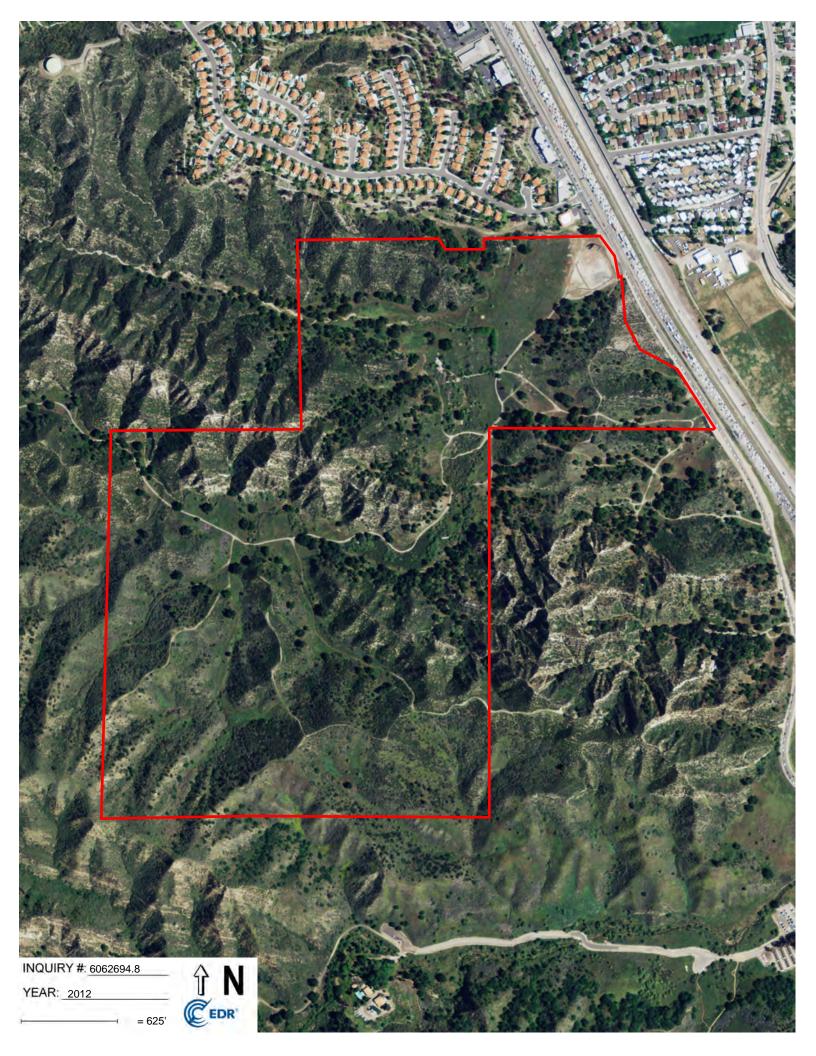

| Year                 | Scale | Observations, Property and Adjoining Properties                                                                                                                                                                                                           |
|----------------------|-------|-----------------------------------------------------------------------------------------------------------------------------------------------------------------------------------------------------------------------------------------------------------|
| 1928                 | 1:625 | The Property and surrounding area are primarily vacant land. A dirt roadway appears in the northeastern portion of the Property. The center of the Property appears to be cleared.                                                                        |
| 1938                 | 1:625 | The Property and surrounding area appear similar to the previous                                                                                                                                                                                          |
| 1940                 |       | photograph. The dirt roads in the northern eastern portion of the Property appear to extend through the center. Small structures                                                                                                                          |
| 1947                 |       | appear in the center of the Property.                                                                                                                                                                                                                     |
| 1952                 |       | appear in the center of the Freporty.                                                                                                                                                                                                                     |
| 1969                 |       |                                                                                                                                                                                                                                                           |
| 1970<br>1972         | 1:625 | The Property and surrounding area appear similar to the previous photograph. An additional residential structure appears in the northeastern portion of the Property. Additional dirt roads and small structure appear in the center of the Property.     |
| 1986<br>1989<br>1990 | 1:625 | Multiple residential type structures and cleared areas appear in the center of the Property. Three additional structures appear along dirt road in the west-central portion of the Property. A large residential community appears adjacent to the north. |

Records Review REVISED – April 10, 2023

| Year | Scale | Observations, Property and Adjoining Properties                    |
|------|-------|--------------------------------------------------------------------|
| 1994 |       |                                                                    |
| 2002 | 1:625 | The Property appears to be vacant land. All structures have been   |
| 2005 |       | removed from the Property. The surrounding area appears similar to |
| 2009 |       | the previous topographic map.                                      |
| 2012 |       |                                                                    |
| 2016 |       |                                                                    |

Name of aerial photograph source: EDR, 2020

Potential for aerially deposited lead (ADL) from the adjacent roadway and Interstate I-5 will be addressed in a soil management plan (SMP) to be implemented during redevelopment activities performed on the Property.