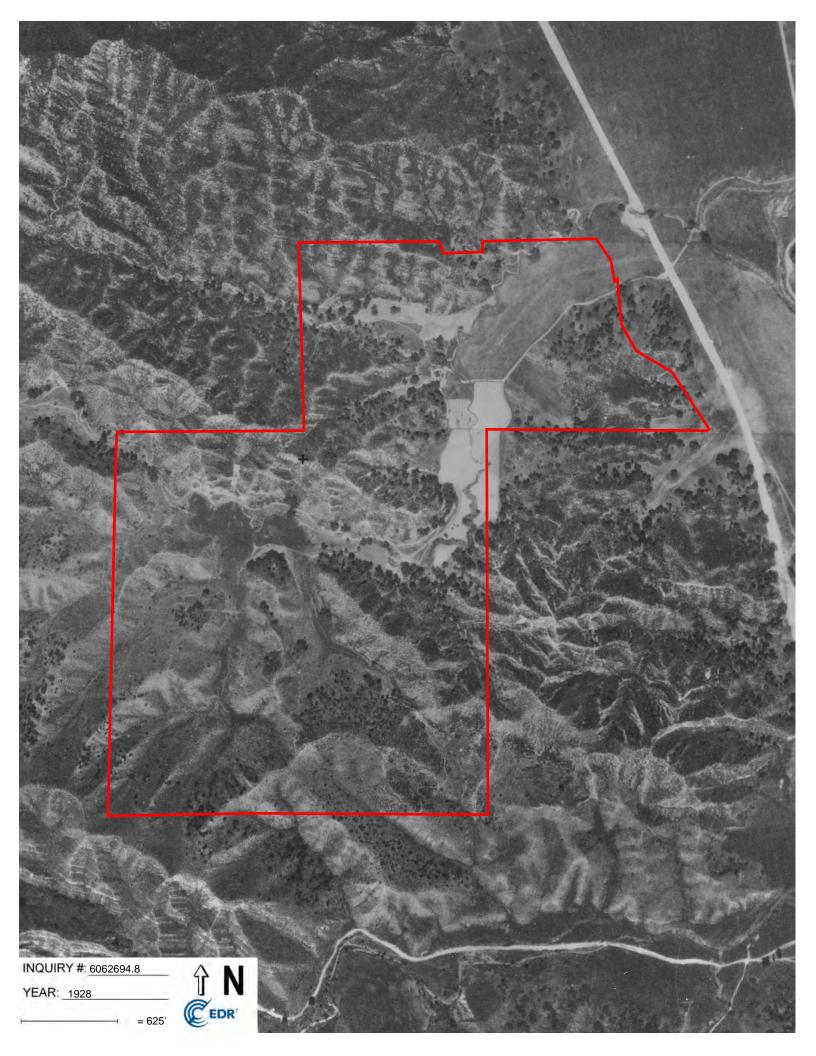

| Year                 | Scale | Observations, Property and Adjoining Properties                                                                                                                                                                                                           |
|----------------------|-------|-----------------------------------------------------------------------------------------------------------------------------------------------------------------------------------------------------------------------------------------------------------|
| 1928                 | 1:625 | The Property and surrounding area are primarily vacant land. A dirt roadway appears in the northeastern portion of the Property. The center of the Property appears to be cleared.                                                                        |
| 1938                 | 1:625 | The Property and surrounding area appear similar to the previous                                                                                                                                                                                          |
| 1940                 |       | photograph. The dirt roads in the northern eastern portion of the Property appear to extend through the center. Small structures                                                                                                                          |
| 1947                 |       | appear in the center of the Property.                                                                                                                                                                                                                     |
| 1952                 |       | appear in the center of the Freporty.                                                                                                                                                                                                                     |
| 1969                 |       |                                                                                                                                                                                                                                                           |
| 1970<br>1972         | 1:625 | The Property and surrounding area appear similar to the previous photograph. An additional residential structure appears in the northeastern portion of the Property. Additional dirt roads and small structure appear in the center of the Property.     |
| 1986<br>1989<br>1990 | 1:625 | Multiple residential type structures and cleared areas appear in the center of the Property. Three additional structures appear along dirt road in the west-central portion of the Property. A large residential community appears adjacent to the north. |