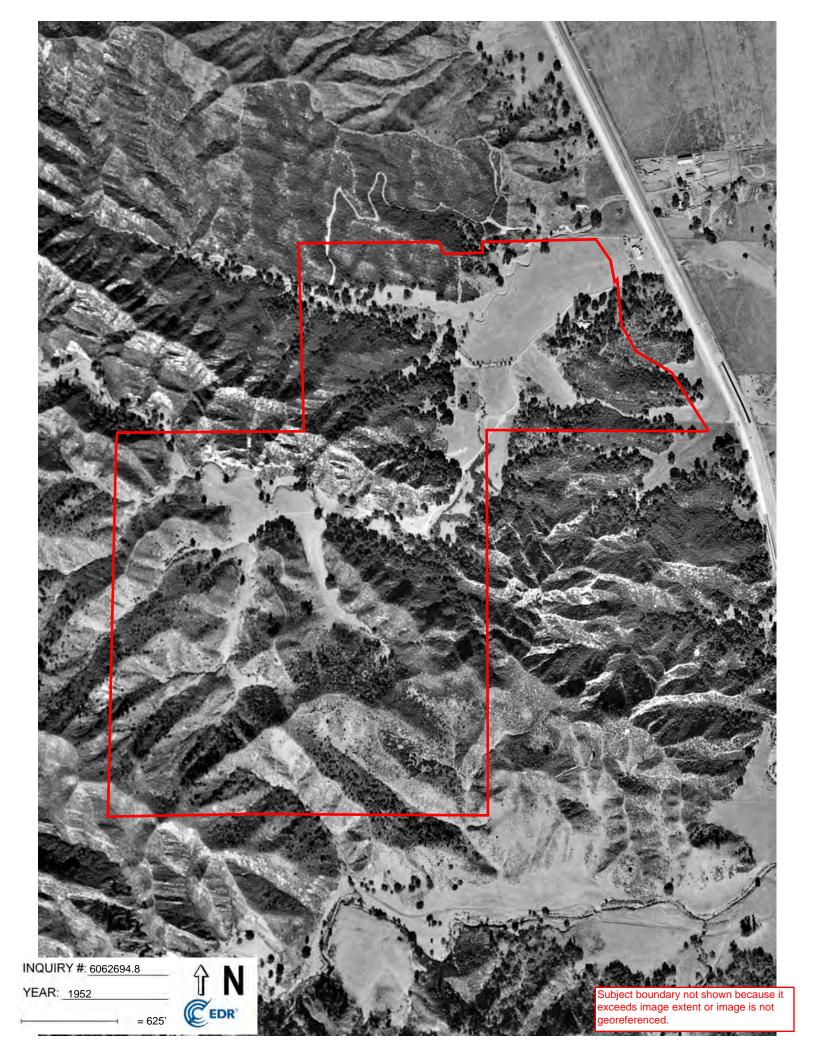

### 4.4.2 Aerial Photographs

Stantec reviewed historical aerial photographs provided by EDR. The general type of activity on a property and land use changes can often be discerned from the type and layout of structures visible in the photographs. However, specific elements of a facility's operation usually cannot be discerned from aerial photographs alone. The following table summarizes Stantec's observations of the reviewed historical aerial photographs.

| Year                 | Scale | Observations, Property and Adjoining Properties                                                                                                                                                                                                           |
|----------------------|-------|-----------------------------------------------------------------------------------------------------------------------------------------------------------------------------------------------------------------------------------------------------------|
| 1928                 | 1:625 | The Property and surrounding area are primarily vacant land. A dirt roadway appears in the northeastern portion of the Property. The center of the Property appears to be cleared.                                                                        |
| 1938                 | 1:625 | The Property and surrounding area appear similar to the previous                                                                                                                                                                                          |
| 1940                 |       | photograph. The dirt roads in the northern eastern portion of the Property appear to extend through the center. Small structures                                                                                                                          |
| 1947                 |       | appear in the center of the Property.                                                                                                                                                                                                                     |
| 1952                 |       | appear in the center of the Freporty.                                                                                                                                                                                                                     |
| 1969                 |       |                                                                                                                                                                                                                                                           |
| 1970<br>1972         | 1:625 | The Property and surrounding area appear similar to the previous photograph. An additional residential structure appears in the northeastern portion of the Property. Additional dirt roads and small structure appear in the center of the Property.     |
| 1986<br>1989<br>1990 | 1:625 | Multiple residential type structures and cleared areas appear in the center of the Property. Three additional structures appear along dirt road in the west-central portion of the Property. A large residential community appears adjacent to the north. |

Records Review REVISED – April 10, 2023

| Year | Scale | Observations, Property and Adjoining Properties                    |
|------|-------|--------------------------------------------------------------------|
| 1994 |       |                                                                    |
| 2002 | 1:625 | The Property appears to be vacant land. All structures have been   |
| 2005 |       | removed from the Property. The surrounding area appears similar to |
| 2009 |       | the previous topographic map.                                      |
| 2012 |       |                                                                    |
| 2016 |       |                                                                    |