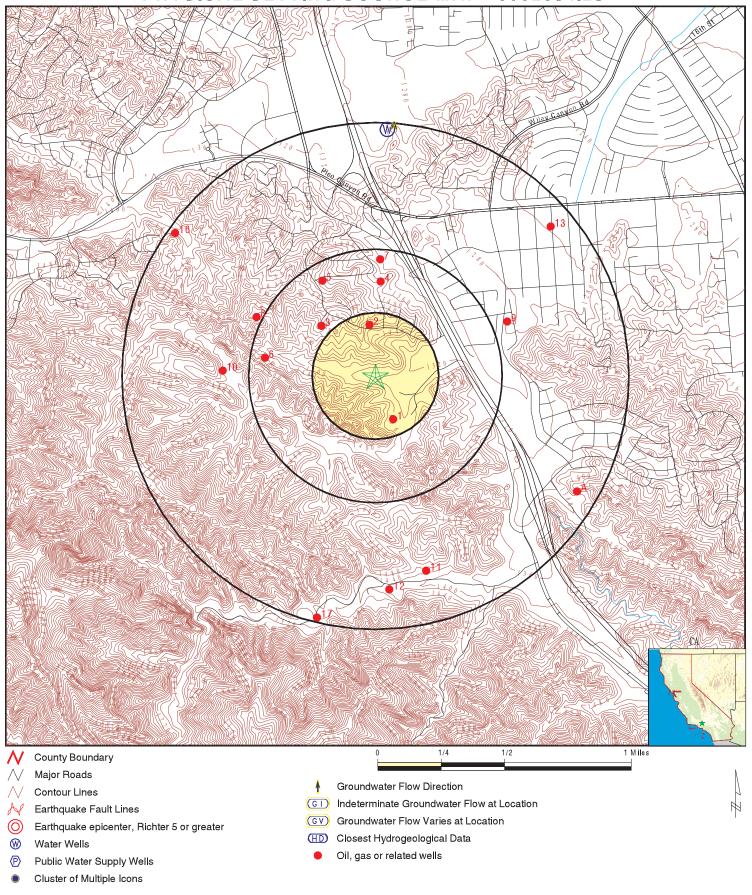

The Property consists of approximately 235-acres of undeveloped land identified as Lyons Canyon Ranch. The Property located in the unincorporated area of Santa Clarita, County of Los Angeles, California. Small structures and dirt roads were identified on historic aerial photographs in the center of the Property between circa 1969 and 1994. The Property appears to be vacant land since circa 2002 based on the historic aerial photographs. Surrounding area consists of residential structures and vacant land. A Property location map is illustrated on Figure 1. A Property map illustrating the main features of the Property is provided as Figure 2. Photographs taken during the site reconnaissance visit are provided in Appendix A.

Plugged Oil Well. During a recent survey, one plugged oil well (Ayers 1 – API 03706017) that did
not produce oil in 1961, was identified within the Property boundaries (see Figures 2 and 3, for its
location). The planned development of the Property should include the required Los Angeles
County Department of Public Works setbacks. Additionally, a methane survey is required for any
parcel located within 300-feet of the plugged oil well.

## 4.3.1 California Geologic Energy Management (CalGEM)

| Agency Name<br>Contact Information                                        | Finding                                                                                                                              |
|---------------------------------------------------------------------------|--------------------------------------------------------------------------------------------------------------------------------------|
| California Geologic Energy Management (CalGEM) Division                   | According to the Well Finder map located on the CalGEM website, there is one plugged oil well (Ayers                                 |
| 5816 Corporate Avenue, Suite 200                                          | 1 – API 03706017) that did not produce oil was identified in the center of the Property in 1961. The                                 |
| Cypress, CA 90630 Online database:                                        | plugged oil well is depicted on Figure 2 and 3.                                                                                      |
| https://maps.conservation.ca.gov/doggr/wellfinder/#/-118.94276/37.12009/6 | The planned development of the Property should include the required Los Angeles County Department                                    |
| Date of contact: May 14, 2020                                             | of Public Works setbacks. Additionally, a methane survey is required for any parcel located within 300-feet of the plugged oil well. |

## 5.0 SITE RECONNAISSANCE

A visit to the Property and its vicinity was conducted by Mr. Jason Stagno, Senior Scientist with Stantec on May 18, 2020. Access to the Property was provided by Mr. Kevin Harbison, Vice President of Land Development. Stantec was unaccompanied during the Property visit. Figure 2 provides information about the Property and adjoining properties and the location of potential areas of environmental concern. Photographs collected during the Property visit are included in Appendix A.

Based on Stantec's review of regulatory records, one plugged oil well (Ayers 1 – API 03706017) that
did not produce was identified in the center of the Property in 1961. During a recent survey the oil well
was identified within the Property boundaries (see Figures 2 and 3, for its location).