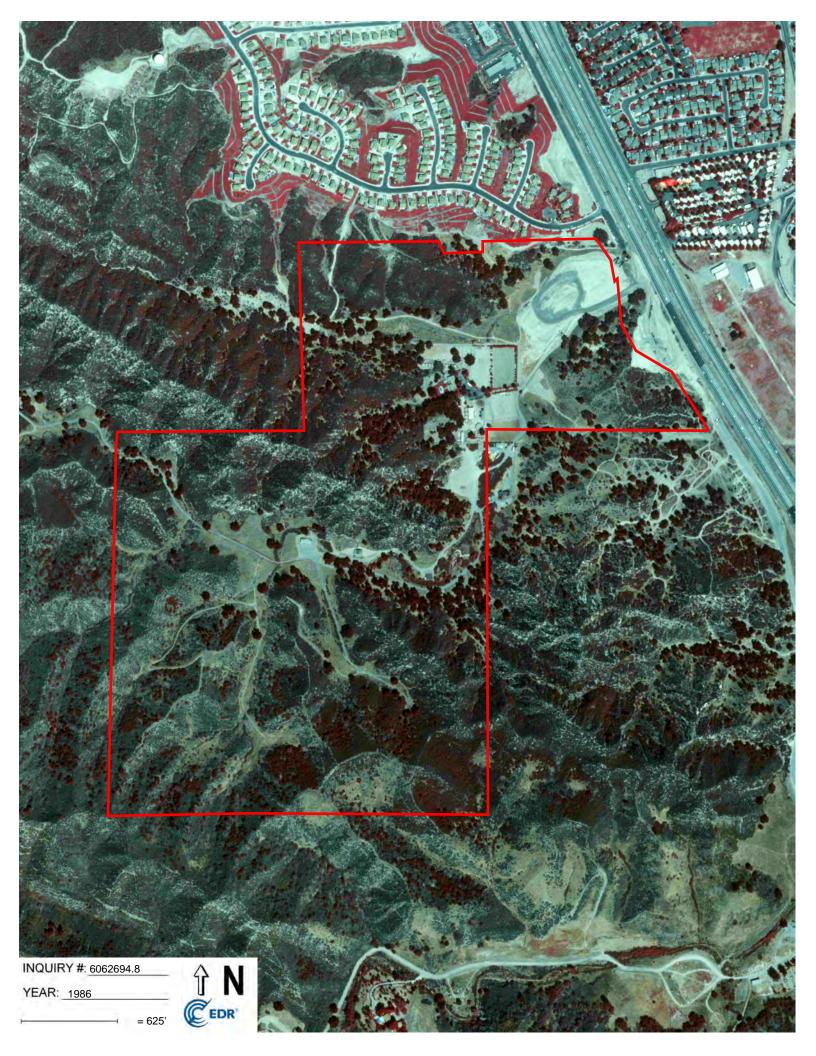

| Year                 | Scale | Observations, Property and Adjoining Properties                                                                                                                                                                                                           |
|----------------------|-------|-----------------------------------------------------------------------------------------------------------------------------------------------------------------------------------------------------------------------------------------------------------|
| 1928                 | 1:625 | The Property and surrounding area are primarily vacant land. A dirt roadway appears in the northeastern portion of the Property. The center of the Property appears to be cleared.                                                                        |
| 1938                 | 1:625 | The Property and surrounding area appear similar to the previous                                                                                                                                                                                          |
| 1940                 |       | photograph. The dirt roads in the northern eastern portion of the Property appear to extend through the center. Small structures                                                                                                                          |
| 1947                 |       | appear in the center of the Property.                                                                                                                                                                                                                     |
| 1952                 |       | appear in the center of the Freporty.                                                                                                                                                                                                                     |
| 1969                 |       |                                                                                                                                                                                                                                                           |
| 1970<br>1972         | 1:625 | The Property and surrounding area appear similar to the previous photograph. An additional residential structure appears in the northeastern portion of the Property. Additional dirt roads and small structure appear in the center of the Property.     |
| 1986<br>1989<br>1990 | 1:625 | Multiple residential type structures and cleared areas appear in the center of the Property. Three additional structures appear along dirt road in the west-central portion of the Property. A large residential community appears adjacent to the north. |

Records Review REVISED – April 10, 2023

| Year | Scale | Observations, Property and Adjoining Properties                    |
|------|-------|--------------------------------------------------------------------|
| 1994 |       |                                                                    |
| 2002 | 1:625 | The Property appears to be vacant land. All structures have been   |
| 2005 |       | removed from the Property. The surrounding area appears similar to |
| 2009 |       | the previous topographic map.                                      |
| 2012 |       |                                                                    |
| 2016 |       |                                                                    |