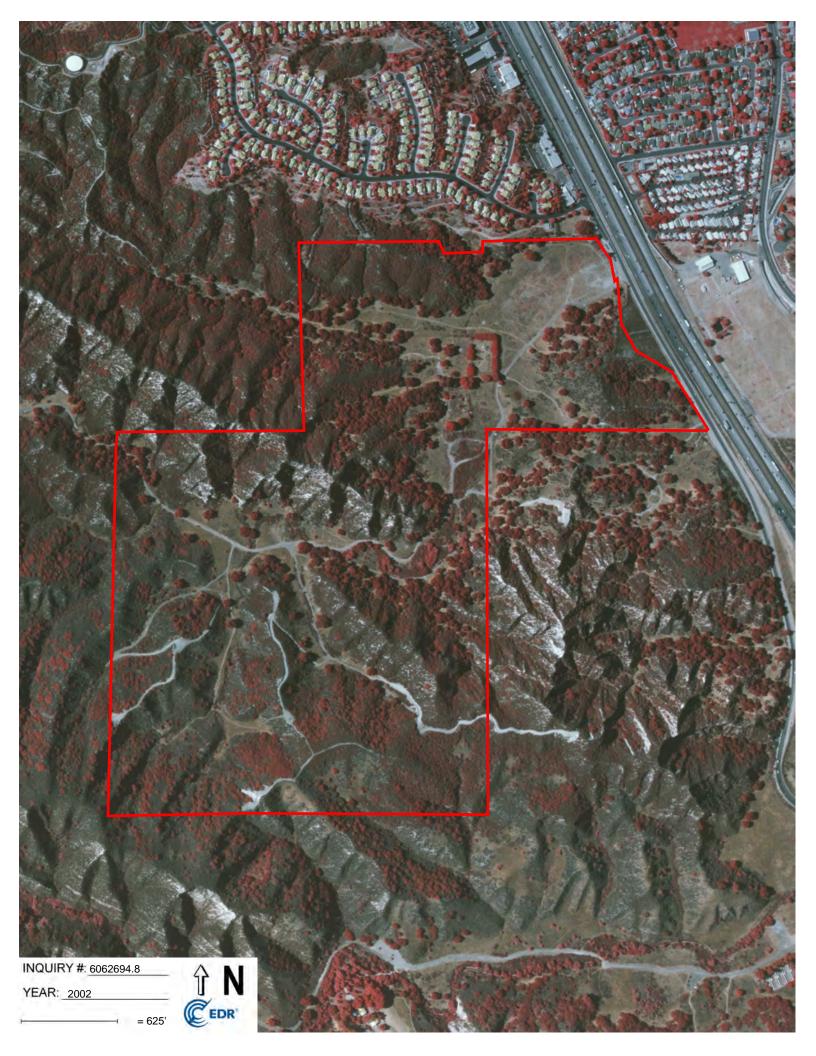

| Year                 | Scale | Observations, Property and Adjoining Properties                                                                                                                                                                                                           |
|----------------------|-------|-----------------------------------------------------------------------------------------------------------------------------------------------------------------------------------------------------------------------------------------------------------|
| 1928                 | 1:625 | The Property and surrounding area are primarily vacant land. A dirt roadway appears in the northeastern portion of the Property. The center of the Property appears to be cleared.                                                                        |
| 1938                 | 1:625 | The Property and surrounding area appear similar to the previous                                                                                                                                                                                          |
| 1940                 |       | photograph. The dirt roads in the northern eastern portion of the Property appear to extend through the center. Small structures                                                                                                                          |
| 1947                 |       | appear in the center of the Property.                                                                                                                                                                                                                     |
| 1952                 |       | appear in the center of the Freporty.                                                                                                                                                                                                                     |
| 1969                 |       |                                                                                                                                                                                                                                                           |
| 1970<br>1972         | 1:625 | The Property and surrounding area appear similar to the previous photograph. An additional residential structure appears in the northeastern portion of the Property. Additional dirt roads and small structure appear in the center of the Property.     |
| 1986<br>1989<br>1990 | 1:625 | Multiple residential type structures and cleared areas appear in the center of the Property. Three additional structures appear along dirt road in the west-central portion of the Property. A large residential community appears adjacent to the north. |

Records Review REVISED – April 10, 2023

| Year | Scale | Observations, Property and Adjoining Properties                    |
|------|-------|--------------------------------------------------------------------|
| 1994 |       |                                                                    |
| 2002 | 1:625 | The Property appears to be vacant land. All structures have been   |
| 2005 |       | removed from the Property. The surrounding area appears similar to |
| 2009 |       | the previous topographic map.                                      |
| 2012 |       |                                                                    |
| 2016 |       |                                                                    |

Name of aerial photograph source: EDR, 2020

Potential for aerially deposited lead (ADL) from the adjacent roadway and Interstate I-5 will be addressed in a soil management plan (SMP) to be implemented during redevelopment activities performed on the Property.