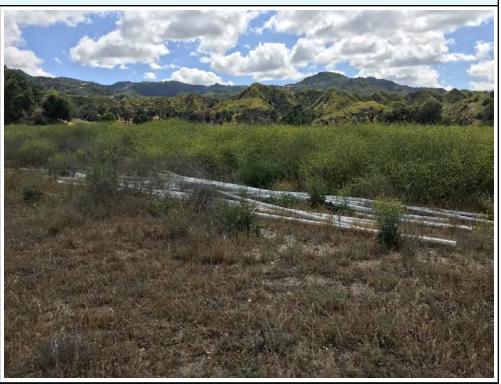

Site Reconnaissance REVISED – April 10, 2023

| Observations                              | Description                                                                                                                                                                                                                                                                                                                                                                                                             |
|-------------------------------------------|-------------------------------------------------------------------------------------------------------------------------------------------------------------------------------------------------------------------------------------------------------------------------------------------------------------------------------------------------------------------------------------------------------------------------|
| Waste Streams and Waste Collection Areas: | None observed.                                                                                                                                                                                                                                                                                                                                                                                                          |
| Solid Waste Disposal:                     | Electronics (television) debris and a stack of polyvinyl chloride (PVC) pipe runs were observed at the northeast portion of the Property.                                                                                                                                                                                                                                                                               |
| Potential Areas of Fill Placement:        | None observed.                                                                                                                                                                                                                                                                                                                                                                                                          |
| Wastewater:                               | No exterior wastewater discharge was observed.                                                                                                                                                                                                                                                                                                                                                                          |
| Stormwater:                               | Storm water discharge is likely to flow to the east-northeast following the natural gradient of the Property topography. No potential off-site sources of contamination are likely to flow onto the Property via stormwater.                                                                                                                                                                                            |
| Wells:                                    | No wells were observed.                                                                                                                                                                                                                                                                                                                                                                                                 |
| Septic Systems:                           | No visible evidence or regulatory records of the existence of a septic system was observed. However, there is a potential for former septic tanks to have been utilized by the previous structures in the center of the Property between circa 1969 and 1994. Septic tanks area not considered a REC; however, if encountered the septic tanks should be removed in accordance with applicable regulations and the SMP. |
| Other Exterior Observations:              | Evidence of past fire damage was observed on wooden power poles at the northeast portion of the Property and on trees throughout the Property, which was likely the result of the 2016 Sage Fire.                                                                                                                                                                                                                       |