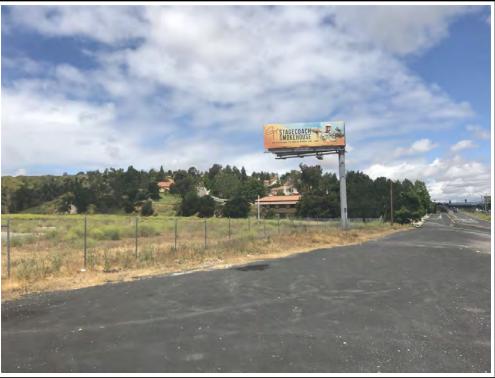

## 5.0 SITE RECONNAISSANCE

A visit to the Property and its vicinity was conducted by Mr. Jason Stagno, Senior Scientist with Stantec on May 18, 2020. Access to the Property was provided by Mr. Kevin Harbison, Vice President of Land Development. Stantec was unaccompanied during the Property visit. Figure 2 provides information about the Property and adjoining properties and the location of potential areas of environmental concern. Photographs collected during the Property visit are included in Appendix A.

#### 5.2 GENERAL DESCRIPTION

| Property and Area<br>Description:                             | The Property is located southwest of Sagecrest Circle, west of Interstate 5 Freeway and The Old Road, between Calgrove Boulevard and Sagecrest Circle, in unincorporated Santa Clarita, County of Los Angeles, California. The surrounding area consists of residential structures, commercial structures, and vacant land. |
|---------------------------------------------------------------|-----------------------------------------------------------------------------------------------------------------------------------------------------------------------------------------------------------------------------------------------------------------------------------------------------------------------------|
| Property Operations.                                          | The Property is currently vacant land.                                                                                                                                                                                                                                                                                      |
| Structures, Roads, Other Improvements:                        | No structures were observed. Degraded gravel/asphalt roads and pads were observed in the northeast portion of the Property. Various trails run through the Property.                                                                                                                                                        |
| Property Size (acres):                                        | Approximately 235 acres                                                                                                                                                                                                                                                                                                     |
| Estimated % of Property Covered by Buildings and/or Pavement: | <1%                                                                                                                                                                                                                                                                                                                         |
| Observed Current Property Use/Operations:                     | Undeveloped vacant land.                                                                                                                                                                                                                                                                                                    |
| Observed Evidence of Past Property Use(s):                    | Undeveloped vacant land.                                                                                                                                                                                                                                                                                                    |
| Sewage Disposal Method (and age):                             | No visible evidence or regulatory records of the existence of a septic system was observed. However, there is a potential for former septic                                                                                                                                                                                 |

## 5.5 EXTERIOR OBSERVATIONS

Stantec made the following observations during the site reconnaissance of exterior areas of the Property and/or identified the following information during the interview or records review portions of the assessment: