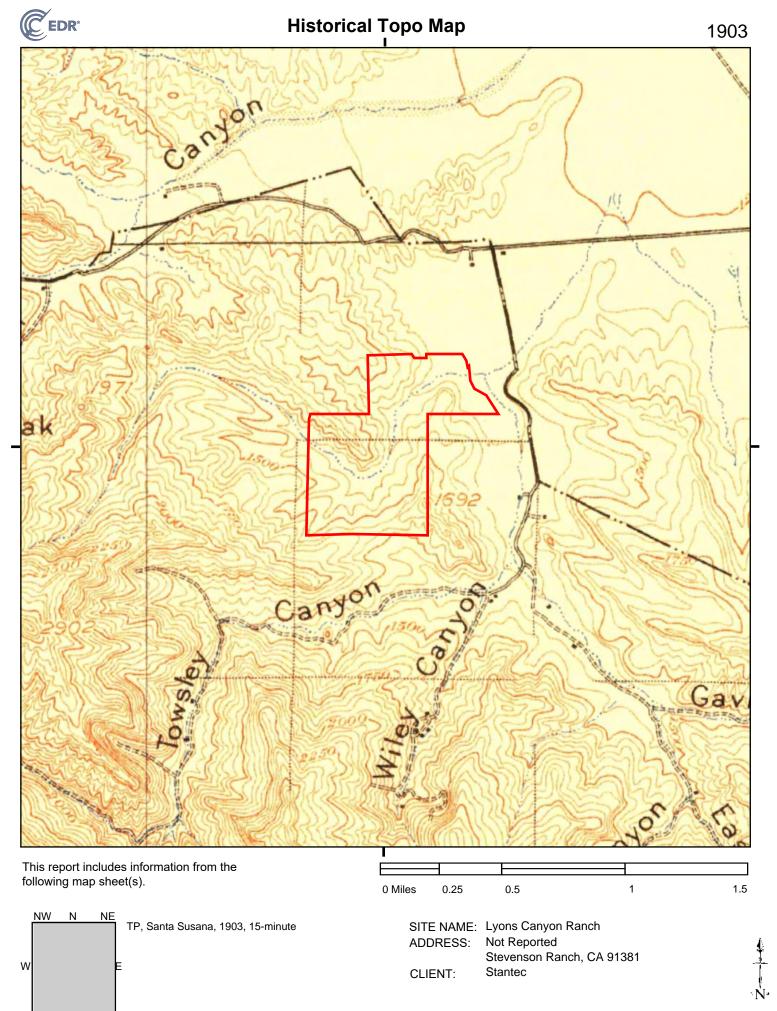

## 4.4.5 Historical Topographic Maps

Stantec reviewed historical USGS 7.5-minute Topographic Maps of the Newhall and Oat Mountain, California Quadrangles (scale 1:24,000) to help identify past Property usage and areas of potential environmental concern.

No RECs were noted during our review of the topographic maps. Copies of the historical maps are provided in Appendix E. The following table summarizes the maps reviewed and our observations.

Records Review REVISED – April 10, 2023

| Year                         | Scale                                    | Observations, Property and Adjoining Properties                                                                                                                                                              |
|------------------------------|------------------------------------------|--------------------------------------------------------------------------------------------------------------------------------------------------------------------------------------------------------------|
| 1903<br>1929                 | 1:62500<br>1:24000                       | The Property and surrounding area appear to be vacant land. A creek appears to run through the Property. Towsley Canyon and Wiley Canyon appear to the south.                                                |
| 1933<br>1941<br>1943<br>1947 | 1:24000<br>1:62500<br>1:62500<br>1:62500 | A dirt road runs east-west through Property. Three small structures are depicted in the center of the Property. The majority of the Property and surrounding area remain vacant land.                        |
| 1952<br>1969                 | 1: 24000<br>1:24000                      | The Property appears to be developed with multiple small structures in the northeastern and central portions of the Property. However, the majority of the Property and surrounding area remain vacant land. |
| 2012                         | 1:24000                                  | No site details are depicted. The Property is identified as Lyon Canyon.                                                                                                                                     |

Name of maps and source: EDR, 2020