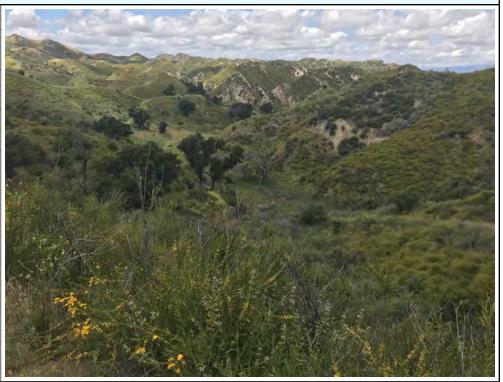

The Property consists of approximately 235-acres of undeveloped land identified as Lyons Canyon Ranch. The Property located in the unincorporated area of Santa Clarita, County of Los Angeles, California. Small structures and dirt roads were identified on historic aerial photographs in the center of the Property between circa 1969 and 1994. The Property appears to be vacant land since circa 2002 based on the historic aerial photographs. Surrounding area consists of residential structures and vacant land. A Property location map is illustrated on Figure 1. A Property map illustrating the main features of the Property is provided as Figure 2. Photographs taken during the site reconnaissance visit are provided in Appendix A.

#### 2.1 PROPERTY DESCRIPTION

The Property consists of approximately 235-acres of undeveloped land of Lyons Canyon Ranch property located in the unincorporated area of Santa Clarita, County of Los Angeles, California. Small structures and dirt roads were identified in the center of the Property between circa 1969 and 1994. The Property appears to be vacant land since circa 2002. Surrounding area consists of residential structures and vacant land. A Property location map is illustrated on Figure 1. A Property map illustrating the main features of the Property is provided as Figure 2. Photographs taken during the site reconnaissance visit are provided in Appendix A.

## 5.0 SITE RECONNAISSANCE

A visit to the Property and its vicinity was conducted by Mr. Jason Stagno, Senior Scientist with Stantec on May 18, 2020. Access to the Property was provided by Mr. Kevin Harbison, Vice President of Land Development. Stantec was unaccompanied during the Property visit. Figure 2 provides information about the Property and adjoining properties and the location of potential areas of environmental concern. Photographs collected during the Property visit are included in Appendix A.

- Traverse the outer Property boundary.
- Traverse transects across the Property.

Weather conditions during the visit to the Property were cloudy and rainy. Given the size of the Property and dense vegetation it was not feasible to perform a visual observation of the entire Property. The Property was viewed from cleared trails and high ground where possible. However, due to the historical records this is not considered a significant data gap and does not impact the findings of this report.

#### 5.2 GENERAL DESCRIPTION

| Property and Area<br>Description:                             | The Property is located southwest of Sagecrest Circle, west of Interstate 5 Freeway and The Old Road, between Calgrove Boulevard and Sagecrest Circle, in unincorporated Santa Clarita, County of Los Angeles, California. The surrounding area consists of residential structures, commercial structures, and vacant land. |
|---------------------------------------------------------------|-----------------------------------------------------------------------------------------------------------------------------------------------------------------------------------------------------------------------------------------------------------------------------------------------------------------------------|
| Property Operations.                                          | The Property is currently vacant land.                                                                                                                                                                                                                                                                                      |
| Structures, Roads, Other Improvements:                        | No structures were observed. Degraded gravel/asphalt roads and pads were observed in the northeast portion of the Property. Various trails run through the Property.                                                                                                                                                        |
| Property Size (acres):                                        | Approximately 235 acres                                                                                                                                                                                                                                                                                                     |
| Estimated % of Property Covered by Buildings and/or Pavement: | <1%                                                                                                                                                                                                                                                                                                                         |
| Observed Current Property Use/Operations:                     | Undeveloped vacant land.                                                                                                                                                                                                                                                                                                    |
| Observed Evidence of Past Property Use(s):                    | Undeveloped vacant land.                                                                                                                                                                                                                                                                                                    |
| Sewage Disposal Method (and age):                             | No visible evidence or regulatory records of the existence of a septic system was observed. However, there is a potential for former septic                                                                                                                                                                                 |