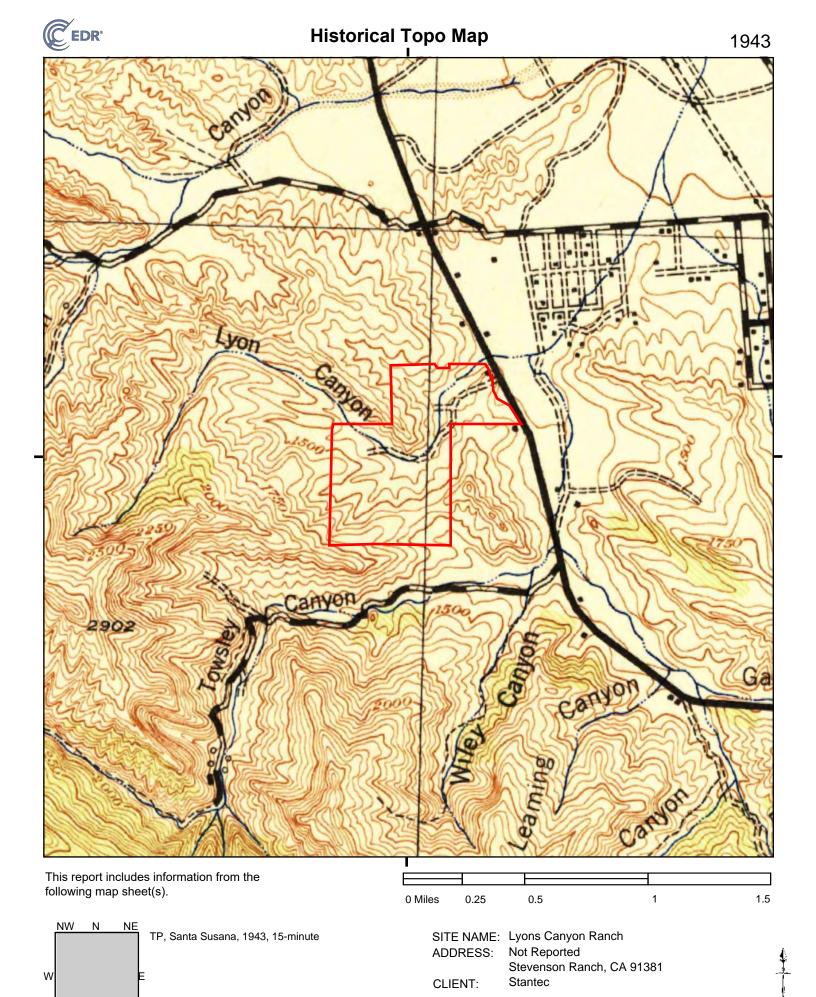

## 4.4.5 Historical Topographic Maps

Stantec reviewed historical USGS 7.5-minute Topographic Maps of the Newhall and Oat Mountain, California Quadrangles (scale 1:24,000) to help identify past Property usage and areas of potential environmental concern.

No RECs were noted during our review of the topographic maps. Copies of the historical maps are provided in Appendix E. The following table summarizes the maps reviewed and our observations.

Records Review REVISED – April 10, 2023

| Year                         | Scale                                    | Observations, Property and Adjoining Properties                                                                                                                                                              |
|------------------------------|------------------------------------------|--------------------------------------------------------------------------------------------------------------------------------------------------------------------------------------------------------------|
| 1903<br>1929                 | 1:62500<br>1:24000                       | The Property and surrounding area appear to be vacant land. A creek appears to run through the Property. Towsley Canyon and Wiley Canyon appear to the south.                                                |
| 1933<br>1941<br>1943<br>1947 | 1:24000<br>1:62500<br>1:62500<br>1:62500 | A dirt road runs east-west through Property. Three small structures are depicted in the center of the Property. The majority of the Property and surrounding area remain vacant land.                        |
| 1952<br>1969                 | 1: 24000<br>1:24000                      | The Property appears to be developed with multiple small structures in the northeastern and central portions of the Property. However, the majority of the Property and surrounding area remain vacant land. |
| 2012                         | 1:24000                                  | No site details are depicted. The Property is identified as Lyon Canyon.                                                                                                                                     |

Name of maps and source: EDR, 2020