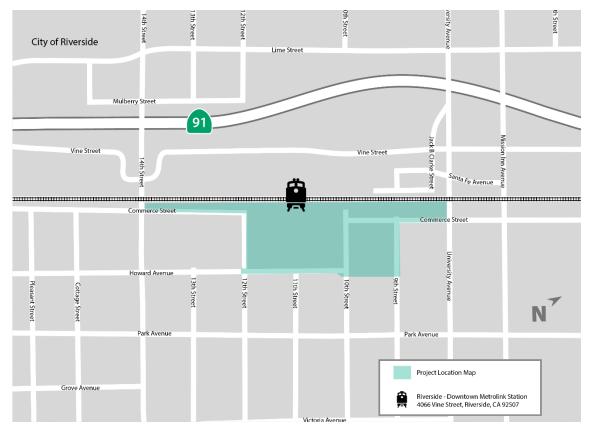

A copy of the Project Location Map is enclosed for your reference.

#### Area of Potential Effect:

The Area of Potential Effect (APE) for cultural resources (other than built environment resources) encompasses all areas that could be directly or indirectly affected by the proposed Project. It is limited to areas that could be affected by the maximum extent of Project-related ground disturbance. The types of ground disturbance activities anticipated include removal of existing track, demolition of existing buildings and foundation, and removal of soils to a maximum depth of approximately 10 feet. Staging/laydown areas would be accommodated within the defined APE. Please refer to the attached Draft APE map.