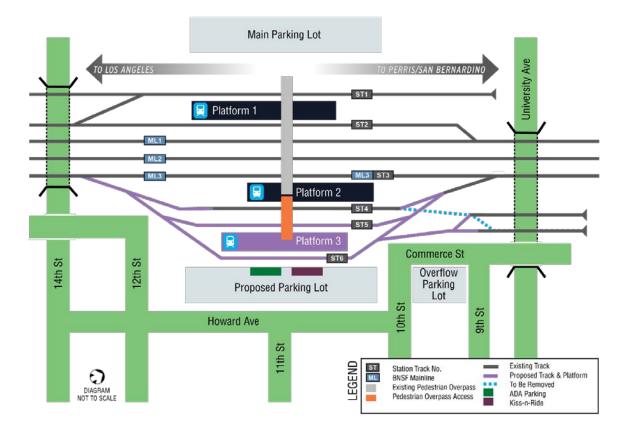

The scope of work required to complete the proposed Project includes:

- Construction of a new 720-foot center platform
- Construction of new tracks
- Modification of railroad signal system
- Construction of other various ancillary civil and track improvements
- Extension of existing pedestrian overpass, including elevator and ADA access
- Relocation of ADA parking
- Construction of additional parking/modification of existing parking lot on south side of station
- Modification of existing/construction of new pedestrian at-grade rail crossing
- Modification of transit drop-off area
- Construction of sidewalk
- Relocation or protection of utilities, as needed

The proposed Project includes:

- Building a new 720-foot center platform
- Constructing new tracks and making other track improvements
- Modifying the railroad signal system

- Extending the pedestrian bridge, including elevator and ADA access
- Relocating ADA parking
- Adding parking to the south side of station
- Building a new pedestrian at-grade rail crossing
- Modifying the bus drop-off area
- Adding sidewalks