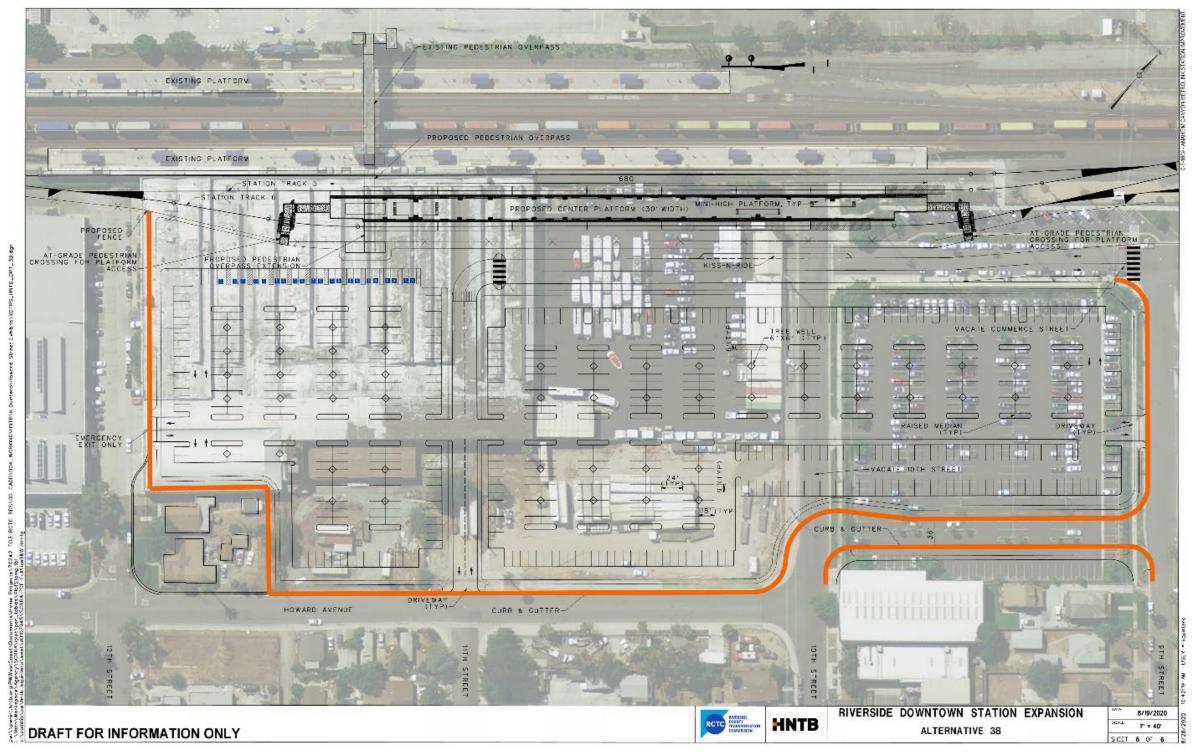

<u>PROJECT LOCATION</u>: The proposed Project is located at the existing Riverside-Downtown Station in the City and County of Riverside at 4066 Vine Street, Riverside, CA 92507.

<u>PROJECT DESCRIPTION</u>: The Riverside County Transportation Commission (RCTC) and Metrolink proposes construction of an additional passenger loading platform, the extension of the existing pedestrian overcrossing bridge and elevator and associated tracks which will allow for two trains to service the station off the BNSF Railway (BNSF) mainline. The proposed track would be required to connect and integrate into the existing station layover tracks on the south side. The Project would also provide additional parking and improved vehicular traffic circulation on the south side of the station. These improvements would improve train meet times without impacting operations on the BNSF.

The scope of work required to complete the proposed Project includes:

- Construction of a new 720-foot center platform
- Construction of new tracks
- Modification of railroad signal system
- Construction of other various ancillary civil and track improvements
- Extension of existing pedestrian overpass, including elevator and ADA access
- Relocation of ADA parking
- Construction of additional parking/modification of existing parking lot on south side of station
- Modification of existing/construction of new pedestrian at-grade rail crossing
- Modification of transit drop-off area
- Construction of sidewalk
- Relocation or protection of utilities, as needed

Reference the attached proposed project map.