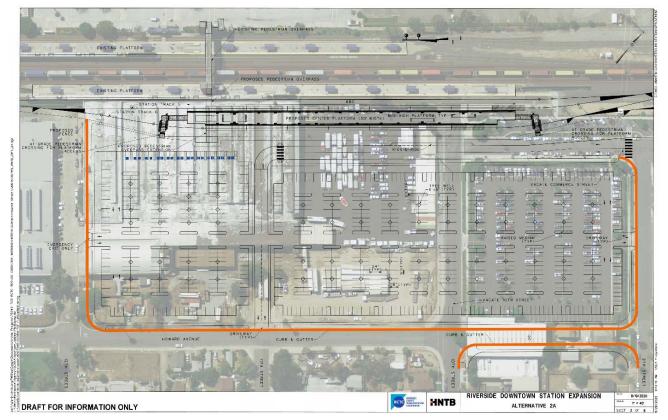

The scope of work required to complete the proposed Project includes:

- Construction of a new 720-foot center platform
- Construction of new tracks
- Modification of railroad signal system
- Construction of other various ancillary civil and track improvements
- Extension of existing pedestrian overpass, including elevator and ADA access
- Relocation of ADA parking
- Construction of additional parking/modification of existing parking lot on south side of station
- Modification of existing/construction of new pedestrian at-grade rail crossing
- Modification of transit drop-off area
- Construction of sidewalk
- Relocation or protection of utilities, as needed

Reference the attached proposed project map.