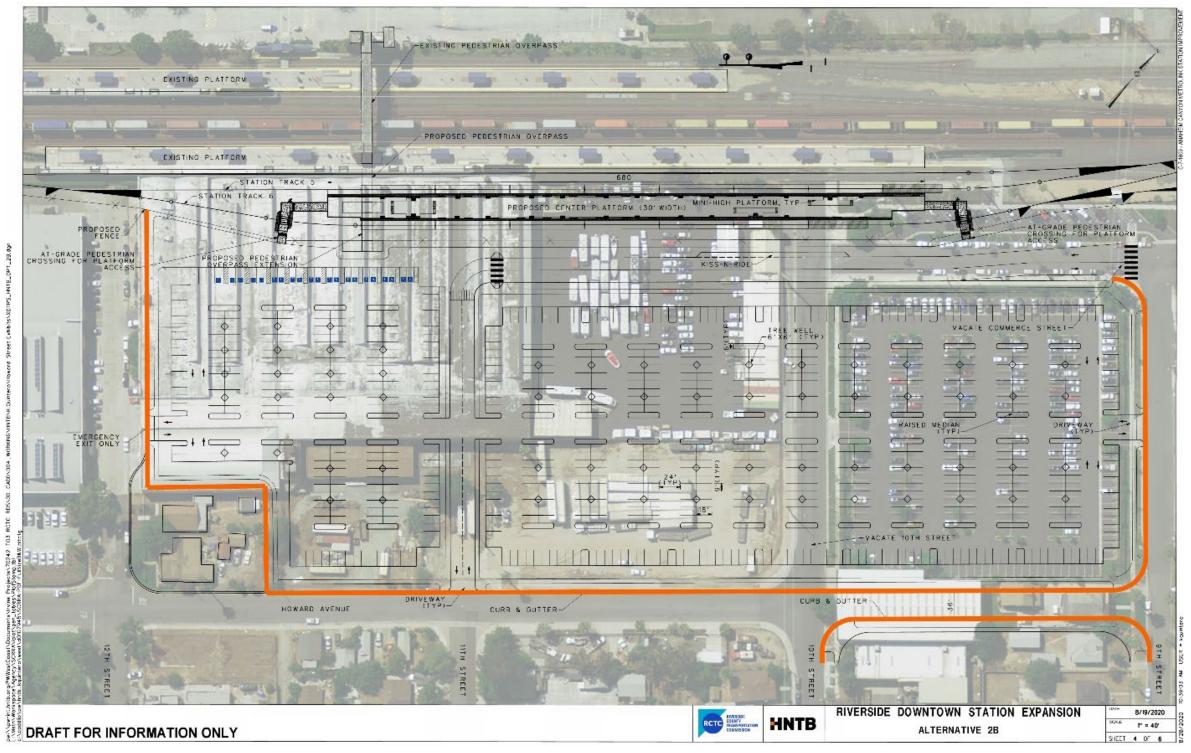

<u>PROJECT LOCATION</u>: The proposed Project is located at the existing Riverside-Downtown Station in the City and County of Riverside at 4066 Vine Street, Riverside, CA 92507.

<u>PROJECT DESCRIPTION</u>: The Riverside County Transportation Commission (RCTC) and Metrolink proposes construction of an additional passenger loading platform, the extension of the existing pedestrian overcrossing bridge and elevator and associated tracks which will allow for two trains to service the station off the BNSF Railway (BNSF) mainline. The proposed track would be required to connect and integrate into the existing station layover tracks on the south side. The Project would also provide additional parking and improved vehicular traffic circulation on the south side of the station. These improvements would improve train meet times without impacting operations on the BNSF.

The scope of work required to complete the proposed Project includes:

- Construction of a new 720-foot center platform
- Construction of new tracks
- Modification of railroad signal system
- Construction of other various ancillary civil and track improvements
- Extension of existing pedestrian overpass, including elevator and ADA access
- Relocation of ADA parking
- Construction of additional parking/modification of existing parking lot on south side of station
- Modification of existing/construction of new pedestrian at-grade rail crossing
- Modification of transit drop-off area
- Construction of sidewalk
- Relocation or protection of utilities, as needed

Reference the attached proposed project map.