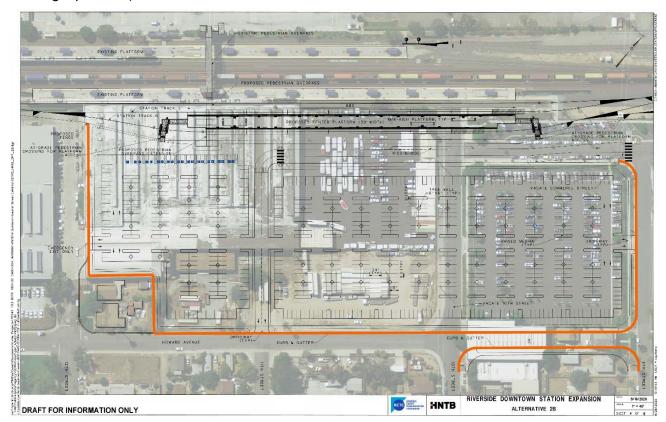

The scope of work required to complete the proposed Project includes:

- Construction of a new 720-foot center platform
- Construction of new tracks
- Modification of railroad signal system
- Construction of other various ancillary civil and track improvements
- Extension of existing pedestrian overpass, including elevator and ADA access
- Relocation of ADA parking
- Construction of additional parking/modification of existing parking lot on south side of station
- Modification of existing/construction of new pedestrian at-grade rail crossing
- Modification of transit drop-off area
- Construction of sidewalk
- Relocation or protection of utilities, as needed

Reference the attached proposed project map.