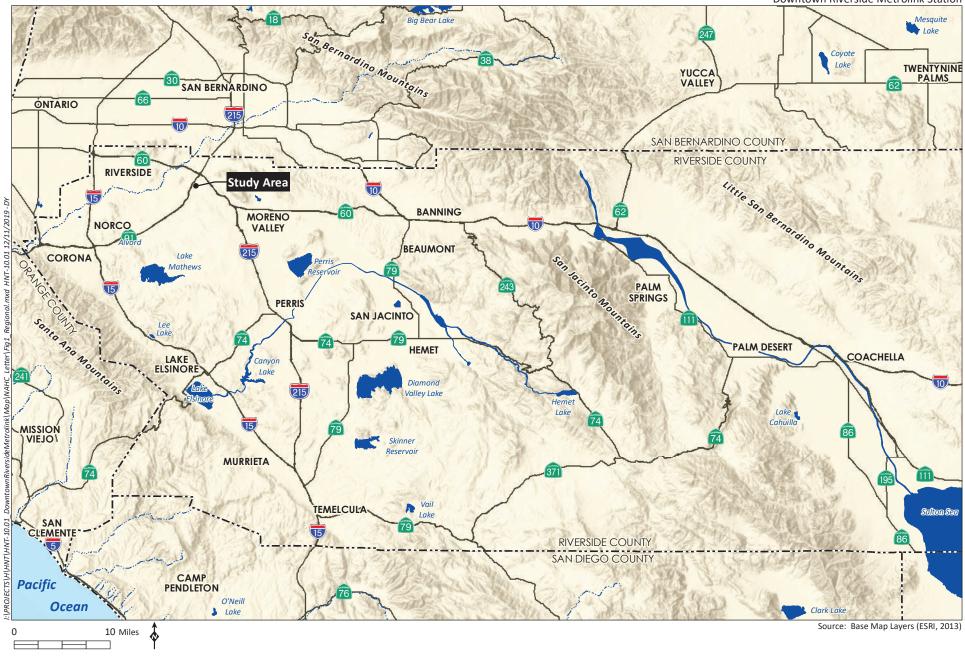

<u>PROJECT LOCATION</u>: The proposed Project is located at the existing Riverside-Downtown Station in the City and County of Riverside at 4066 Vine Street, Riverside, CA 92507.

<u>PROJECT DESCRIPTION</u>: The Riverside County Transportation Commission (RCTC) and Metrolink proposes construction of an additional passenger loading platform, the extension of the existing pedestrian overcrossing bridge and elevator and associated tracks which will allow for two trains to service the station off the BNSF Railway (BNSF) mainline. The proposed track would be required to connect and integrate into the existing station layover tracks on the south side. The Project would also provide additional parking and improved vehicular traffic circulation on the south side of the station. These improvements would improve train meet times without impacting operations on the BNSF.