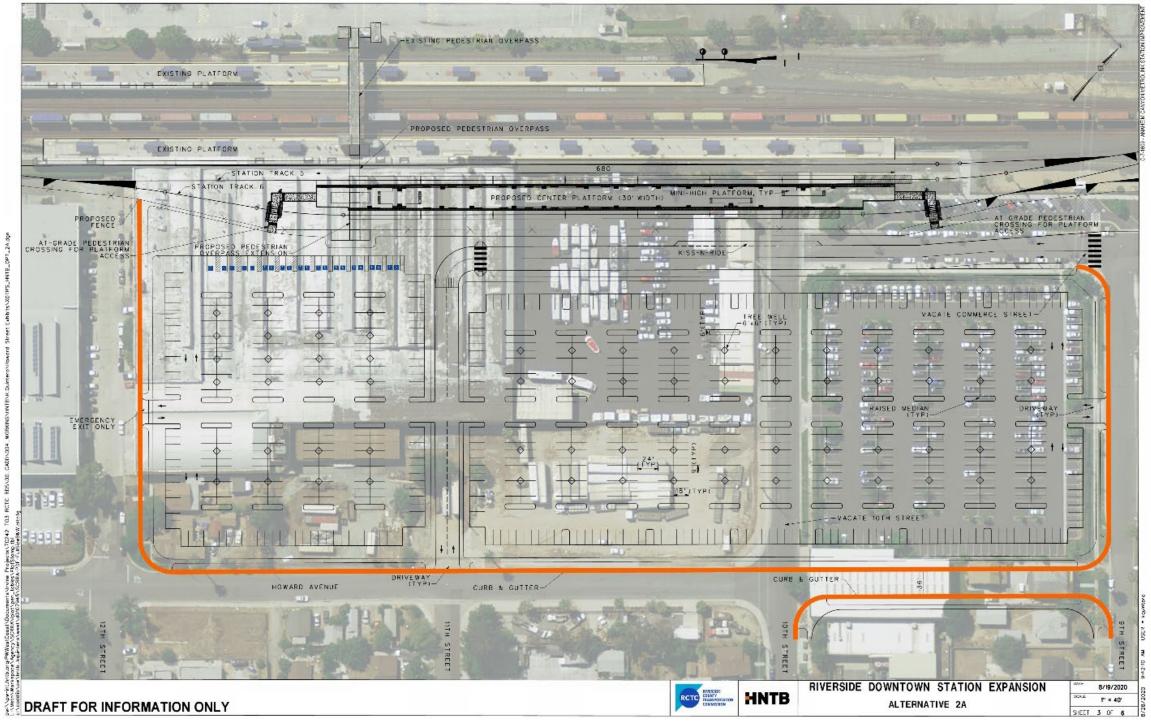

<u>PROJECT LOCATION</u>: The proposed Project is located at the existing Riverside-Downtown Station in the City and County of Riverside at 4066 Vine Street, Riverside, CA 92507.

<u>PROJECT DESCRIPTION</u>: The Riverside County Transportation Commission (RCTC) and Metrolink proposes construction of an additional passenger loading platform, the extension of the existing pedestrian overcrossing bridge and elevator and associated tracks which will allow for two trains to service the station off the BNSF Railway (BNSF) mainline. The proposed track would be required to connect and integrate into the existing station layover tracks on the south side. The Project would also provide additional parking and improved vehicular traffic circulation on the south side of the station. These improvements would improve train meet times without impacting operations on the BNSF.

The scope of work required to complete the proposed Project includes:

- Construction of a new 720-foot center platform
- Construction of new tracks
- Modification of railroad signal system
- Construction of other various ancillary civil and track improvements
- Extension of existing pedestrian overpass, including elevator and ADA access
- Relocation of ADA parking
- Construction of additional parking/modification of existing parking lot on south side of station
- Modification of existing/construction of new pedestrian at-grade rail crossing
- Modification of transit drop-off area
- Construction of sidewalk
- Relocation or protection of utilities, as needed

Reference the attached proposed project map.