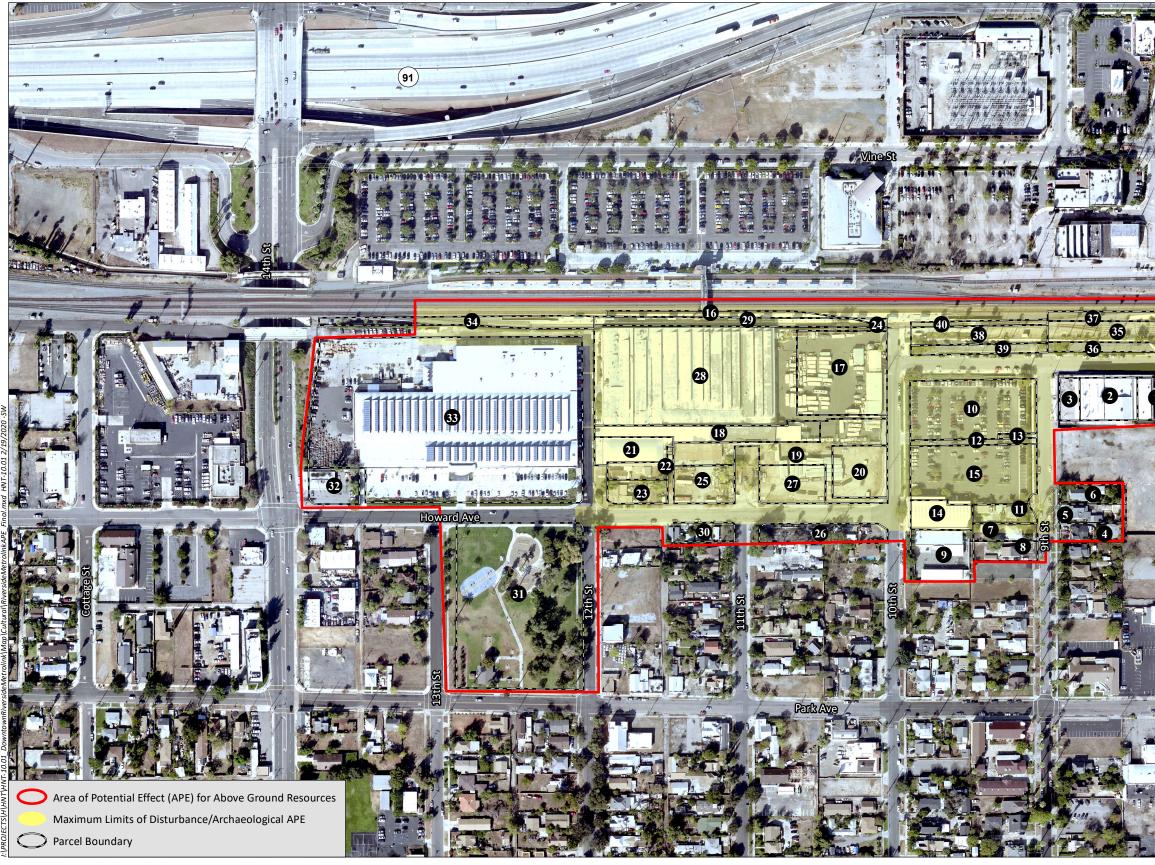

A copy of the Project Location Map is enclosed for your reference.

#### Area of Potential Effect:

The Area of Potential Effect (APE) for cultural resources (other than built environment resources) encompasses all areas that could be directly or indirectly affected by the proposed Project. It is limited to areas that could be affected by the maximum extent of Project-related ground disturbance. The types of ground disturbance activities anticipated include removal of existing track, demolition of existing buildings and foundation, and removal of soils to a maximum depth of approximately 10 feet. Staging/laydown areas would be accommodated within the defined APE. Please refer to the attached Draft APE map.

#### Cultural Resources Information

A search of the Sacred Lands File from the Native American Heritage Commission (NAHC) was conducted on December 19, 2019 with negative results, indicating that no known resources were within the Project APE. A records search at the Eastern Information Center in December 2019 showed the only cultural resources recorded within a ½-mile radius of the Project area are historic built environment resources and historic archaeological sites. An archaeological survey has not yet been conducted for the Project, although small segments of the APE have been surveyed for cultural resources in the past.