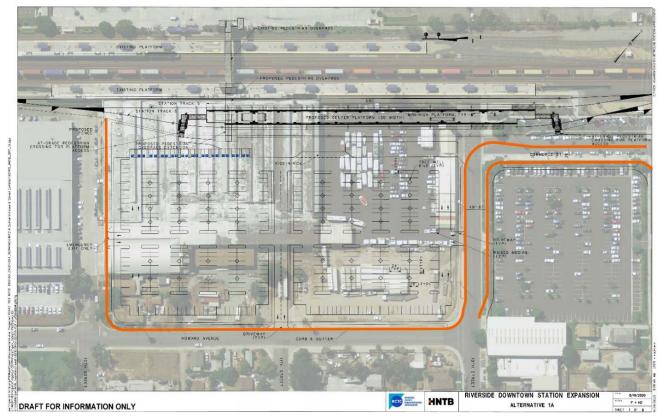

The scope of work required to complete the proposed Project includes:

- Construction of a new 720-foot center platform
- Construction of new tracks
- Modification of railroad signal system
- Construction of other various ancillary civil and track improvements
- Extension of existing pedestrian overpass, including elevator and ADA access
- Relocation of ADA parking
- Construction of additional parking/modification of existing parking lot on south side of station
- Modification of existing/construction of new pedestrian at-grade rail crossing
- Modification of transit drop-off area
- Construction of sidewalk
- Relocation or protection of utilities, as needed

The proposed Project includes:

- Building a new 720-foot center platform
- Constructing new tracks and making other track improvements
- Modifying the railroad signal system

- Extending the pedestrian bridge, including elevator and ADA access
- Relocating ADA parking
- Adding parking to the south side of station
- Building a new pedestrian at-grade rail crossing
- Modifying the bus drop-off area
- Adding sidewalks