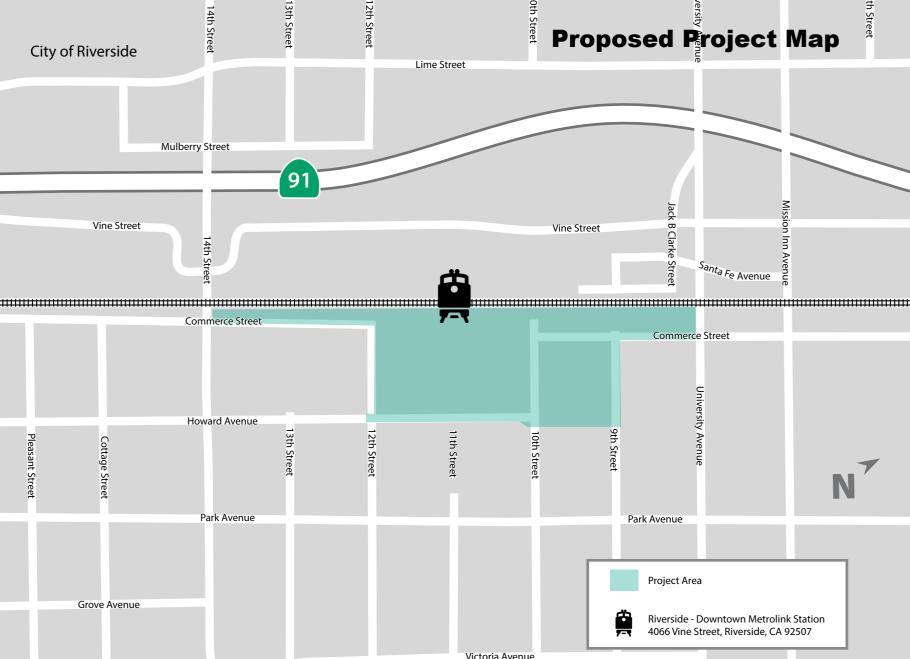

<u>PROJECT LOCATION</u>: The proposed Project is located at the existing Riverside-Downtown Station in the City and County of Riverside at 4066 Vine Street, Riverside, CA 92507.

<u>PROJECT DESCRIPTION</u>: The Riverside County Transportation Commission (RCTC) and Metrolink proposes construction of an additional passenger loading platform, the extension of the existing pedestrian overcrossing bridge and elevator and associated tracks which will allow for two trains to service the station off the BNSF Railway (BNSF) mainline. The proposed track would be required to connect and integrate into the existing station layover tracks on the south side. The Project would also provide additional parking and improved vehicular traffic circulation on the south side of the station. These improvements would improve train meet times without impacting operations on the BNSF.

Reference the attached proposed project map.