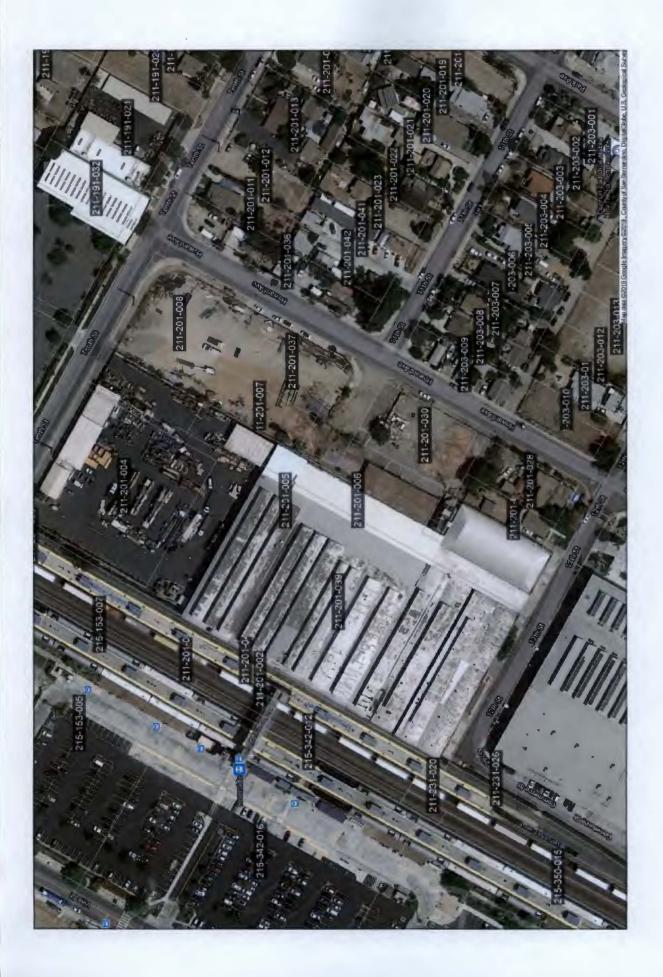

Reference the attached proposed project map.

#### Area of Potential Effect:

The Area of Potential Effect (APE) for cultural resources (other than built environment resources) encompasses all areas that could be directly or indirectly affected by the proposed Project. It is limited to areas that could be affected by the maximum extent of Project-related ground disturbance. The types of ground disturbance activities anticipated include removal of existing track, demolition of existing buildings and foundation, and removal of soils to a maximum depth of approximately 10 feet. Staging/laydown areas would be accommodated within the defined APE. Please refer to the attached Draft APE map.