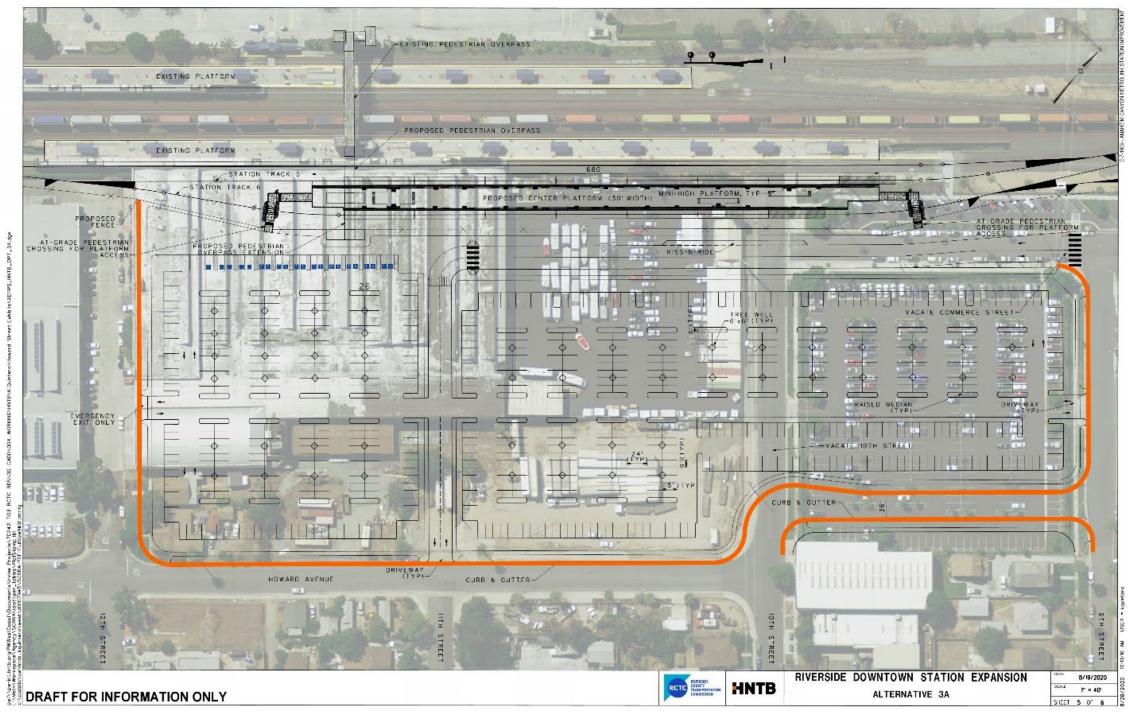

<u>PROJECT LOCATION</u>: The proposed Project is located at the existing Riverside-Downtown Station in the City and County of Riverside at 4066 Vine Street, Riverside, CA 92507.

<u>PROJECT DESCRIPTION</u>: The Riverside County Transportation Commission (RCTC) and Metrolink proposes construction of an additional passenger loading platform, the extension of the existing pedestrian overcrossing bridge and elevator and associated tracks which will allow for two trains to service the station off the BNSF Railway (BNSF) mainline. The proposed track would be required to connect and integrate into the existing station layover tracks on the south side. The Project would also provide additional parking and improved vehicular traffic circulation on the south side of the station. These improvements would improve train meet times without impacting operations on the BNSF.

The scope of work required to complete the proposed Project includes:

- Construction of a new 720-foot center platform
- Construction of new tracks
- Modification of railroad signal system
- Construction of other various ancillary civil and track improvements
- Extension of existing pedestrian overpass, including elevator and ADA access
- Relocation of ADA parking
- Construction of additional parking/modification of existing parking lot on south side of station
- Modification of existing/construction of new pedestrian at-grade rail crossing
- Modification of transit drop-off area
- Construction of sidewalk
- Relocation or protection of utilities, as needed

Reference the attached proposed project map.