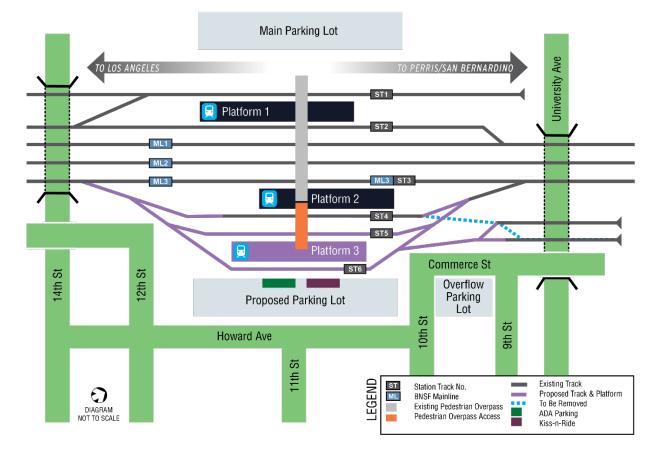

The scope of work required to complete the proposed Project includes:

- Construction of a new 720-foot center platform
- Construction of new tracks
- Modification of railroad signal system
- Construction of other various ancillary civil and track improvements
- Extension of existing pedestrian overpass, including elevator and ADA access
- Relocation of ADA parking
- Construction of additional parking/modification of existing parking lot on south side of station
- Modification of existing/construction of new pedestrian at-grade rail crossing
- Modification of transit drop-off area
- Construction of sidewalk
- Relocation or protection of utilities, as needed

The proposed Project includes:

- Building a new 720-foot center platform
- Constructing new tracks and making other track improvements
- Modifying the railroad signal system

- Extending the pedestrian bridge, including elevator and ADA access
- Relocating ADA parking
- Adding parking to the south side of station
- Building a new pedestrian at-grade rail crossing
- Modifying the bus drop-off area
- Adding sidewalks