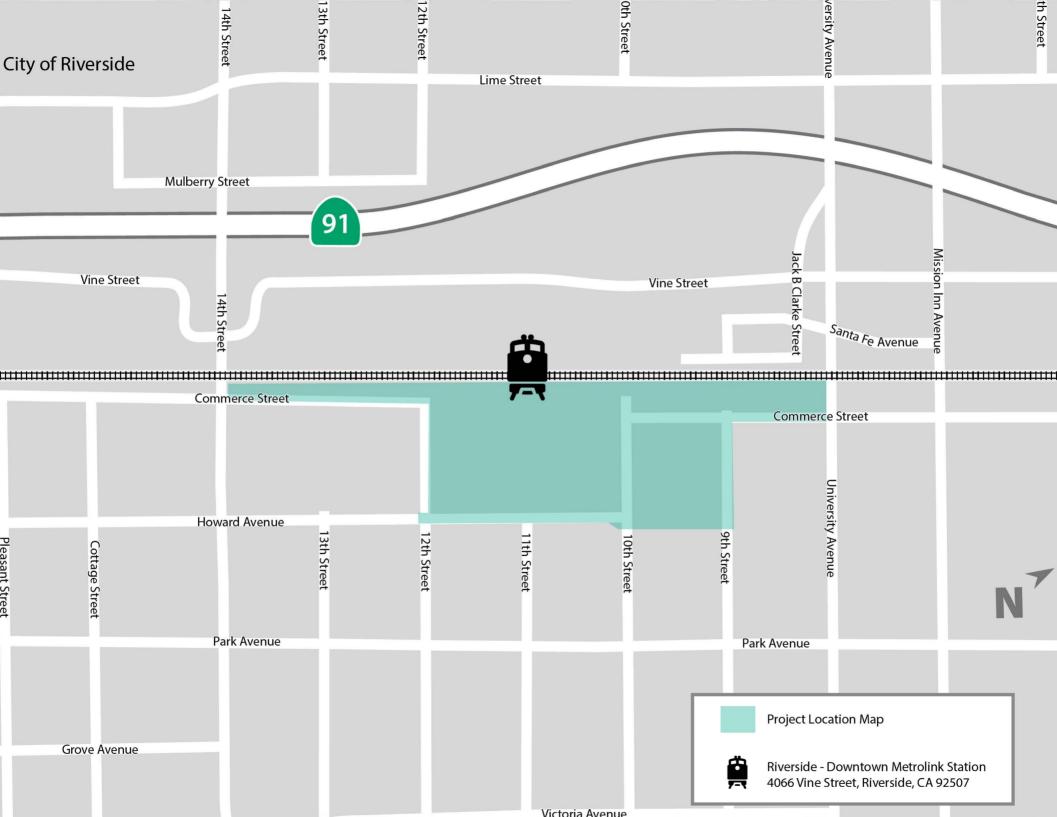

<u>PROJECT LOCATION</u>: The proposed Project is located at the existing Riverside-Downtown Station in the City and County of Riverside at 4066 Vine Street, Riverside, CA 92507.

<u>PROJECT DESCRIPTION</u>: The Riverside County Transportation Commission (RCTC) and Metrolink proposes construction of an additional passenger loading platform, the extension of the existing pedestrian overcrossing bridge and elevator and associated tracks which will allow for two trains to service the station off the BNSF Railway (BNSF) mainline. The proposed track would be required to connect and integrate into the existing station layover tracks on the south side. The Project would also provide additional parking and improved vehicular traffic circulation on the south side of the station. These improvements would improve train meet times without impacting operations on the BNSF.

Reference the attached proposed project map.

A copy of the Project Location Map is enclosed for your reference.

#### Area of Potential Effect:

The Area of Potential Effect (APE) for cultural resources (other than built environment resources) encompasses all areas that could be directly or indirectly affected by the proposed Project. It is limited to areas that could be affected by the maximum extent of Project-related ground disturbance. The types of ground disturbance activities anticipated include removal of existing track, demolition of existing buildings and foundation, and removal of soils to a maximum depth of approximately 10 feet. Staging/laydown areas would be accommodated within the defined APE. Please refer to the attached Draft APE map.