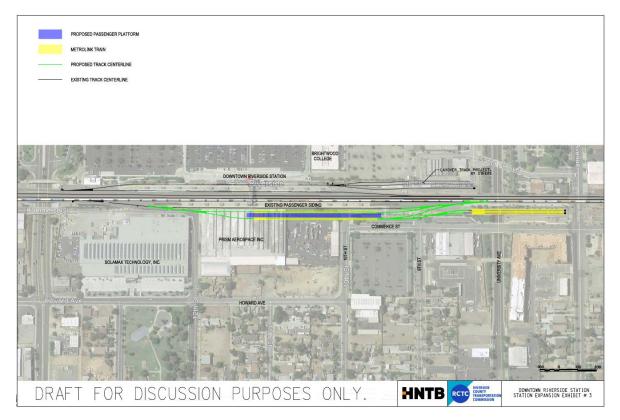

<u>PROJECT LOCATION</u>: The proposed Project is located at the existing Riverside-Downtown Station in the City and County of Riverside at 4066 Vine Street, Riverside, CA 92507.

<u>PROJECT DESCRIPTION</u>: The Riverside County Transportation Commission (RCTC) and Metrolink proposes construction of an additional passenger loading platform, the extension of the existing pedestrian overcrossing bridge and elevator and associated tracks which will allow for two trains to service the station off the BNSF Railway (BNSF) mainline. The proposed track would be required to connect and integrate into the existing station layover tracks on the south side. The Project would also provide additional parking and improved vehicular traffic circulation on the south side of the station. These improvements would improve train meet times without impacting operations on the BNSF.

The scope of work required to complete the proposed Project includes:

- Construction of a new 720-foot center platform
- Construction of new tracks
- Modification of railroad signal system
- Construction of other various ancillary civil and track improvements
- Extension of existing pedestrian overpass, including elevator and ADA access
- Relocation of ADA parking
- Construction of additional parking/modification of existing parking lot on south side of station
- Modification of existing/construction of new pedestrian at-grade rail crossing
- Modification of transit drop-off area
- Construction of sidewalk
- Relocation or protection of utilities, as needed