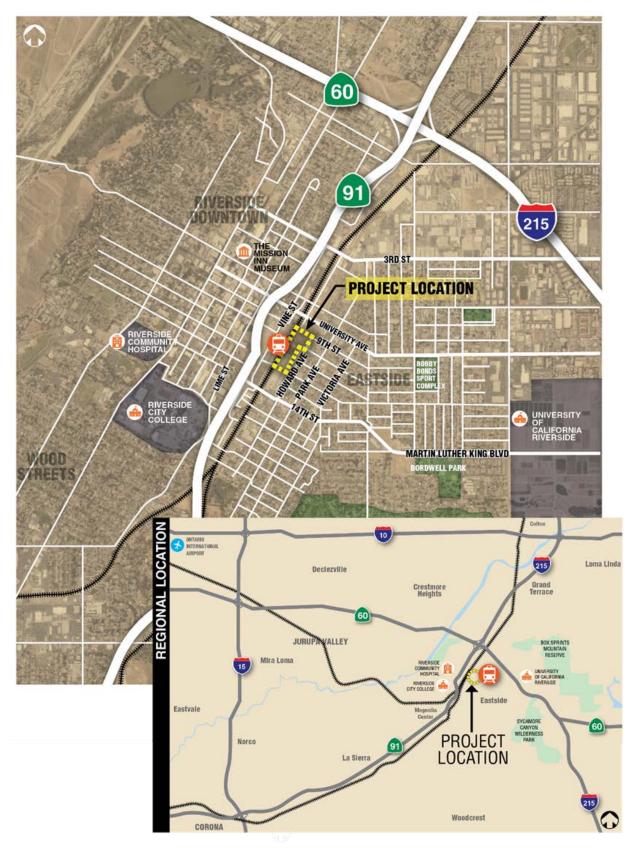

<u>PROJECT LOCATION</u>: The proposed Project is located at the existing Riverside-Downtown Station in the City and County of Riverside at 4066 Vine Street, Riverside, CA 92507.

<u>PROJECT DESCRIPTION</u>: The Riverside County Transportation Commission (RCTC) and Metrolink proposes construction of an additional passenger loading platform, the extension of the existing pedestrian overcrossing bridge and elevator and associated tracks which will allow for two trains to service the station off the BNSF Railway (BNSF) mainline. The proposed track would be required to connect and integrate into the existing station layover tracks on the south side. The Project would also provide additional parking and improved vehicular traffic circulation on the south side of the station. These improvements would improve train meet times without impacting operations on the BNSF.

Reference the attached proposed project map.