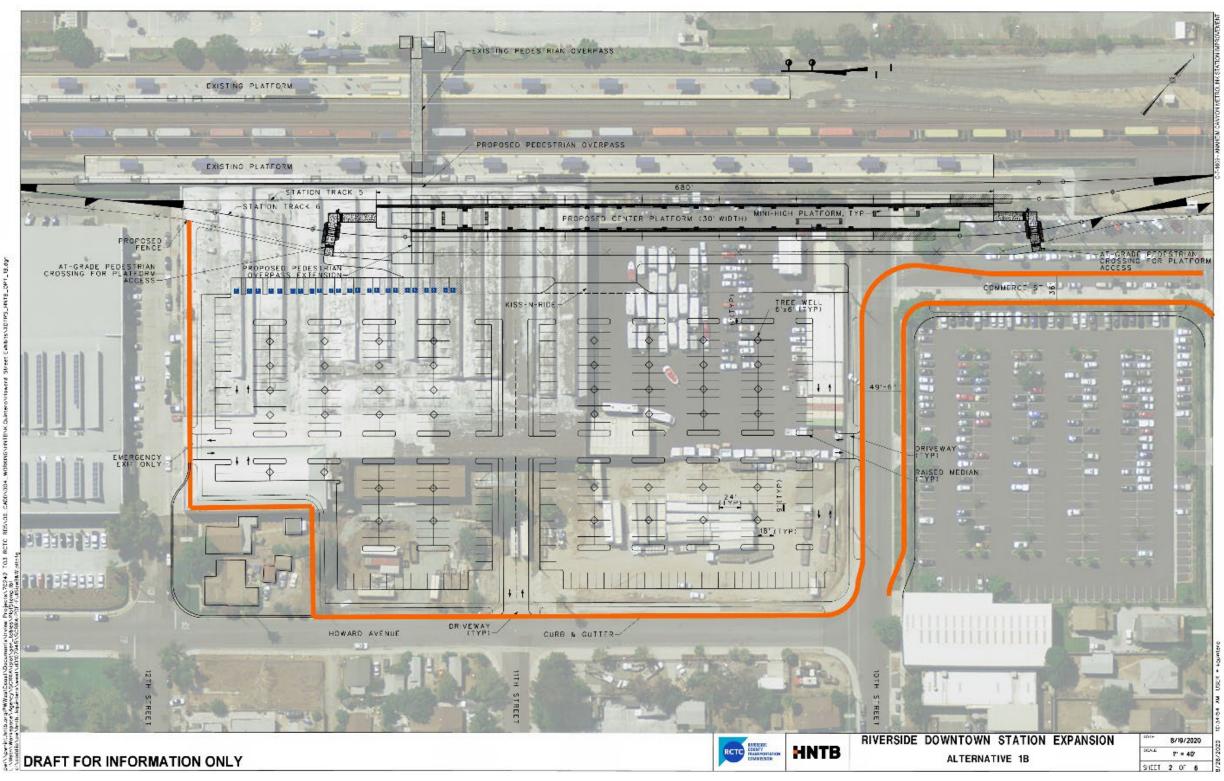

<u>PROJECT LOCATION</u>: The proposed Project is located at the existing Riverside-Downtown Station in the City and County of Riverside at 4066 Vine Street, Riverside, CA 92507.

<u>PROJECT DESCRIPTION</u>: The Riverside County Transportation Commission (RCTC) and Metrolink proposes construction of an additional passenger loading platform, the extension of the existing pedestrian overcrossing bridge and elevator and associated tracks which will allow for two trains to service the station off the BNSF Railway (BNSF) mainline. The proposed track would be required to connect and integrate into the existing station layover tracks on the south side. The Project would also provide additional parking and improved vehicular traffic circulation on the south side of the station. These improvements would improve train meet times without impacting operations on the BNSF.

The scope of work required to complete the proposed Project includes:

- Construction of a new 720-foot center platform
- Construction of new tracks
- Modification of railroad signal system
- Construction of other various ancillary civil and track improvements
- Extension of existing pedestrian overpass, including elevator and ADA access
- Relocation of ADA parking
- Construction of additional parking/modification of existing parking lot on south side of station
- Modification of existing/construction of new pedestrian at-grade rail crossing
- Modification of transit drop-off area
- Construction of sidewalk
- Relocation or protection of utilities, as needed

Reference the attached proposed project map.