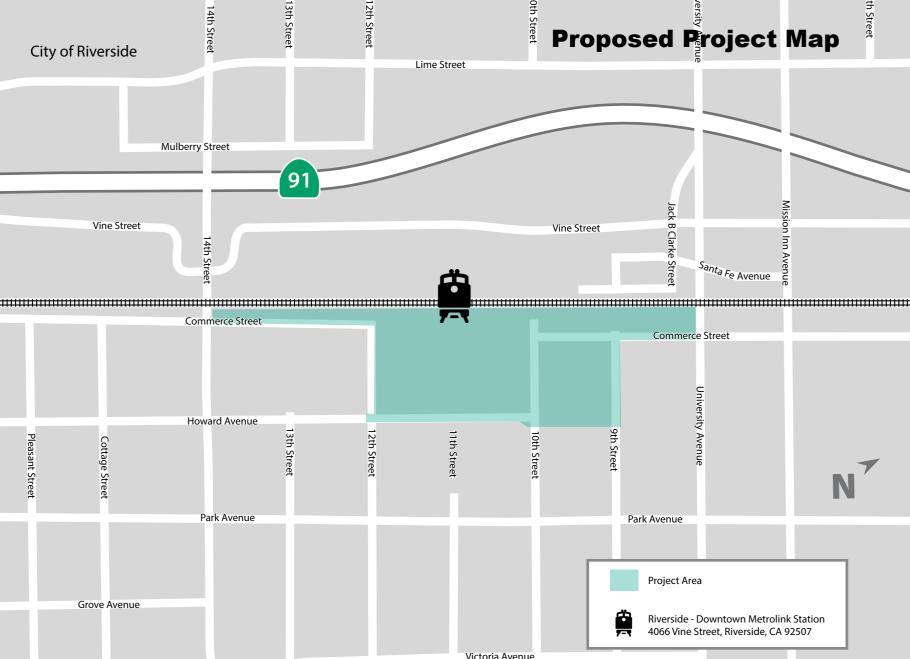

ty. A records search at the Eastern Information Center in December 2019 showed the only cultural resources recorded within a <sup>1</sup>/<sub>2</sub>-mile radius of the Project area are historic built environment resources and historic archaeological sites. An archaeological survey has not yet been conducted for the Project, although small segments of the APE have been surveyed for cultural resources in the past. An archeeological survey will be completed in March 2020.

If you are not the designated representative for such consultation, please let us know.

Sincerely,

RAYMOND S TELLIS

Z DNOMYAA yd bənqis vlistigiD TELLIS Date: 2020.04.03 14:58:57 -07'00' Ray Tellis Regional Administrator

Downtown Riverside Metrolink Station



Environmental Planning

**Regional Location** 

Figure 1





# Area of Potential Effect

Source: Aerial (RCIT, 2016)

|