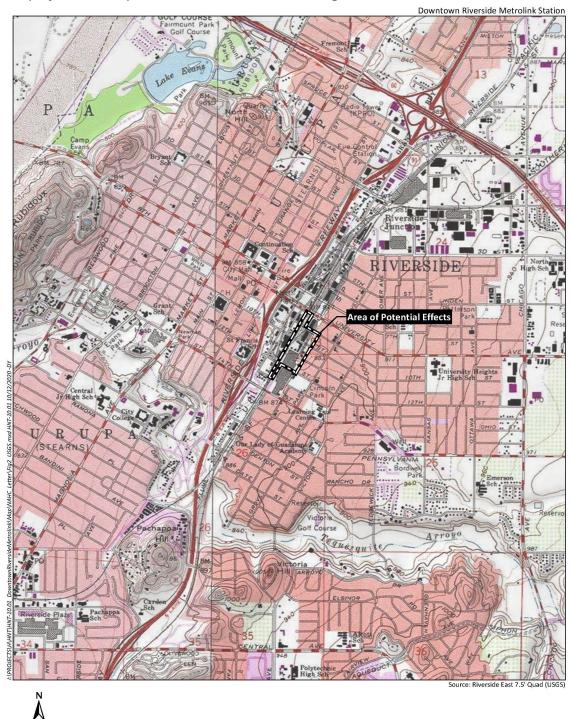

#### Area of Potential Effect:

The Area of Potential Effect (APE) for cultural resources (other than built environment resources) encompasses all areas that could be directly or indirectly affected by the proposed Project. It is limited to areas that could be affected by the maximum extent of Project-related ground disturbance. The types of ground disturbance activities anticipated include removal of existing track, demolition of existing buildings and foundation, and removal of soils to a maximum depth of approximately 10 feet. Staging/laydown areas would be accommodated within the defined APE. Please refer to the attached Draft APE map.