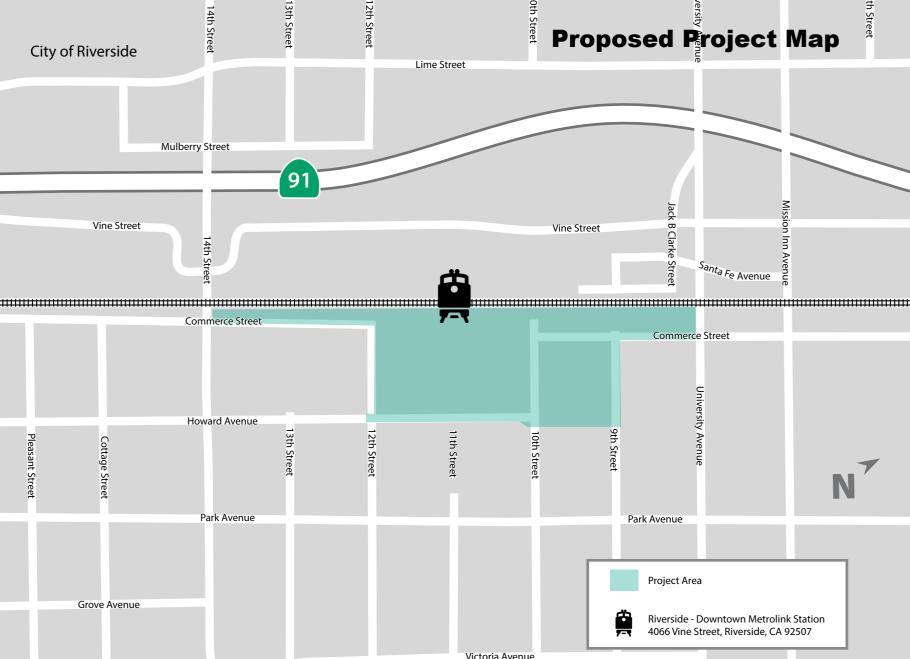

<u>PROJECT LOCATION</u>: The proposed Project is located at the existing Riverside-Downtown Station in the City and County of Riverside at 4066 Vine Street, Riverside, CA 92507.

<u>PROJECT DESCRIPTION</u>: The Riverside County Transportation Commission (RCTC) and Metrolink proposes construction of an additional passenger loading platform, the extension of the existing pedestrian overcrossing bridge and elevator and associated tracks which will allow for two trains to service the station off the BNSF Railway (BNSF) mainline. The proposed track would be required to connect and integrate into the existing station layover tracks on the south side. The Project would also provide additional parking and improved vehicular traffic circulation on the south side of the station. These improvements would improve train meet times without impacting operations on the BNSF.

The scope of work required to complete the proposed Project includes:

- Construction of a new 720-foot center platform
- Construction of new tracks
- Modification of railroad signal system
- Construction of other various ancillary civil and track improvements
- Extension of existing pedestrian overpass, including elevator and ADA access
- Relocation of ADA parking
- Construction of additional parking/modification of existing parking lot on south side of station
- Modification of existing/construction of new pedestrian at-grade rail crossing
- Modification of transit drop-off area
- Construction of sidewalk
- Relocation or protection of utilities, as needed

Reference the attached proposed project map.

A copy of the Project Location Map is enclosed for your reference.