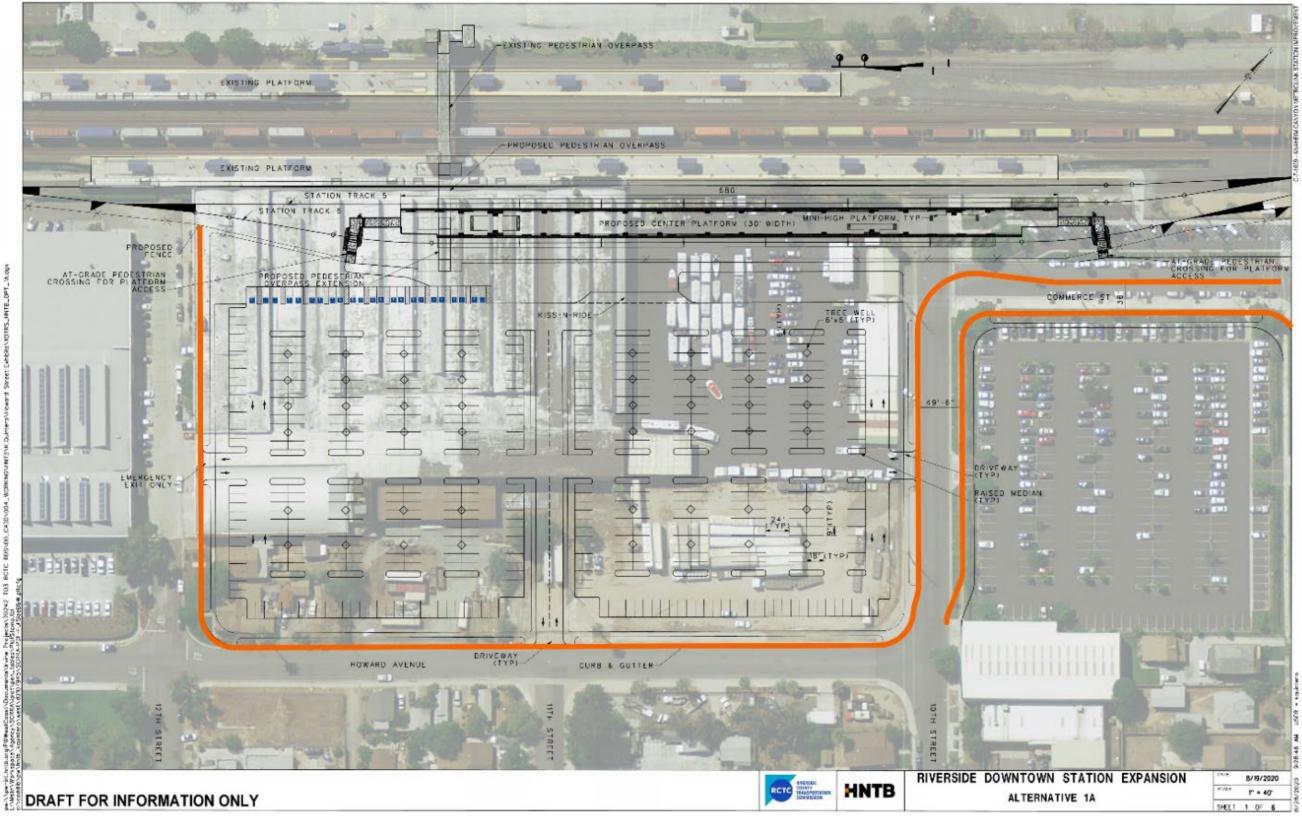

<u>PROJECT LOCATION</u>: The proposed Project is located at the existing Riverside-Downtown Station in the City and County of Riverside at 4066 Vine Street, Riverside, CA 92507.

<u>PROJECT DESCRIPTION</u>: The Riverside County Transportation Commission (RCTC) and Metrolink proposes construction of an additional passenger loading platform, the extension of the existing pedestrian overcrossing bridge and elevator and associated tracks which will allow for two trains to service the station off the BNSF Railway (BNSF) mainline. The proposed track would be required to connect and integrate into the existing station layover tracks on the south side. The Project would also provide additional parking and improved vehicular traffic circulation on the south side of the station. These improvements would improve train meet times without impacting operations on the BNSF.

The scope of work required to complete the proposed Project includes:

- Construction of a new 720-foot center platform
- Construction of new tracks
- Modification of railroad signal system
- Construction of other various ancillary civil and track improvements
- Extension of existing pedestrian overpass, including elevator and ADA access
- Relocation of ADA parking
- Construction of additional parking/modification of existing parking lot on south side of station
- Modification of existing/construction of new pedestrian at-grade rail crossing
- Modification of transit drop-off area
- Construction of sidewalk
- Relocation or protection of utilities, as needed

Reference the attached proposed project map.