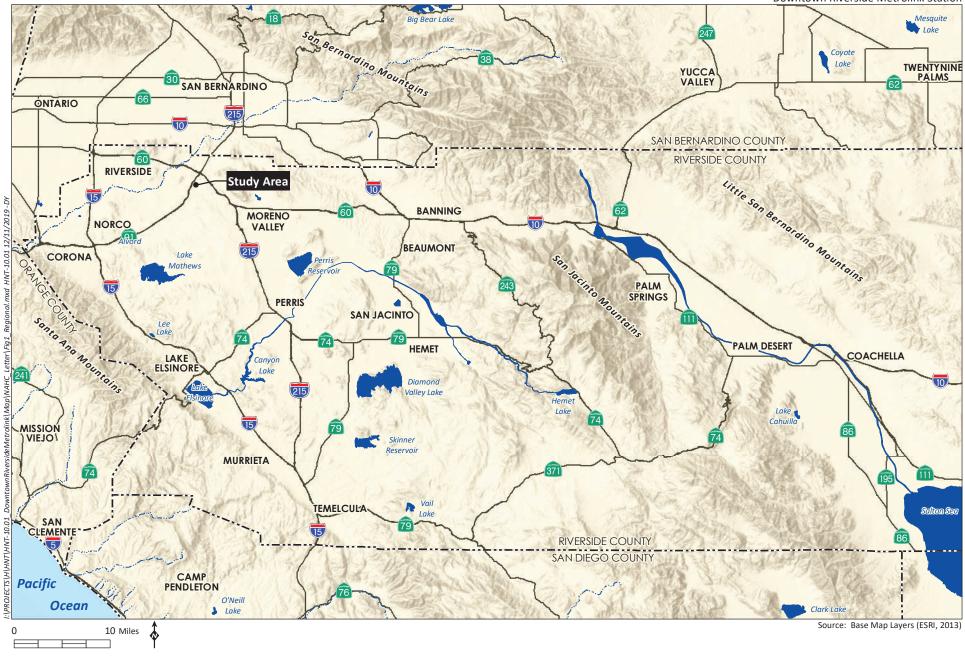

<u>PROJECT LOCATION</u>: The proposed Project is located at the existing Riverside-Downtown Station in the City and County of Riverside at 4066 Vine Street, Riverside, CA 92507.

<u>PROJECT DESCRIPTION</u>: The Riverside County Transportation Commission (RCTC) and Metrolink proposes construction of an additional passenger loading platform, the extension of the existing pedestrian overcrossing bridge and elevator and associated tracks which will allow for two trains to service the station off the BNSF Railway (BNSF) mainline. The proposed track would be required to connect and integrate into the existing station layover tracks on the south side. The Project would also provide additional parking and improved vehicular traffic circulation on the south side of the station. These improvements would improve train meet times without impacting operations on the BNSF.