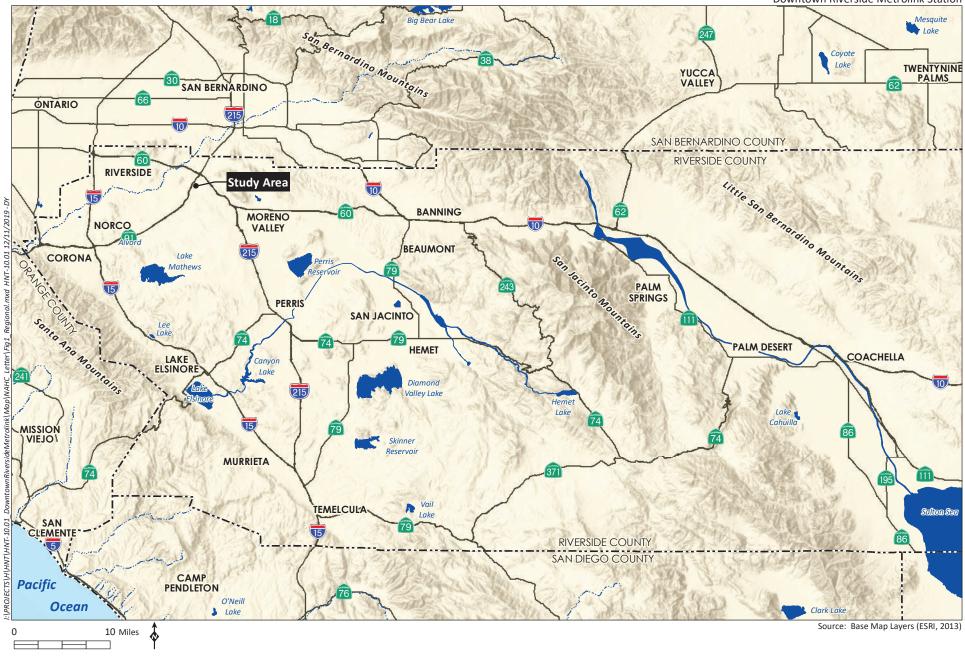

<u>PROJECT LOCATION</u>: The proposed Project is located at the existing Riverside-Downtown Station in the City and County of Riverside at 4066 Vine Street, Riverside, CA 92507.

<u>PROJECT DESCRIPTION</u>: The Riverside County Transportation Commission (RCTC) and Metrolink proposes construction of an additional passenger loading platform, the extension of the existing pedestrian overcrossing bridge and elevator and associated tracks which will allow for two trains to service the station off the BNSF Railway (BNSF) mainline. The proposed track would be required to connect and integrate into the existing station layover tracks on the south side. The Project would also provide additional parking and improved vehicular traffic circulation on the south side of the station. These improvements would improve train meet times without impacting operations on the BNSF.

Reference the attached proposed project map.