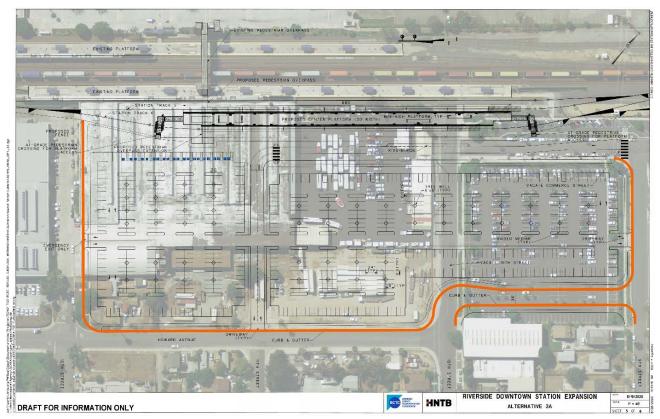

The scope of work required to complete the proposed Project includes:

- Construction of a new 720-foot center platform
- Construction of new tracks
- Modification of railroad signal system
- Construction of other various ancillary civil and track improvements
- Extension of existing pedestrian overpass, including elevator and ADA access
- Relocation of ADA parking
- Construction of additional parking/modification of existing parking lot on south side of station
- Modification of existing/construction of new pedestrian at-grade rail crossing
- Modification of transit drop-off area
- Construction of sidewalk
- Relocation or protection of utilities, as needed

Reference the attached proposed project map.