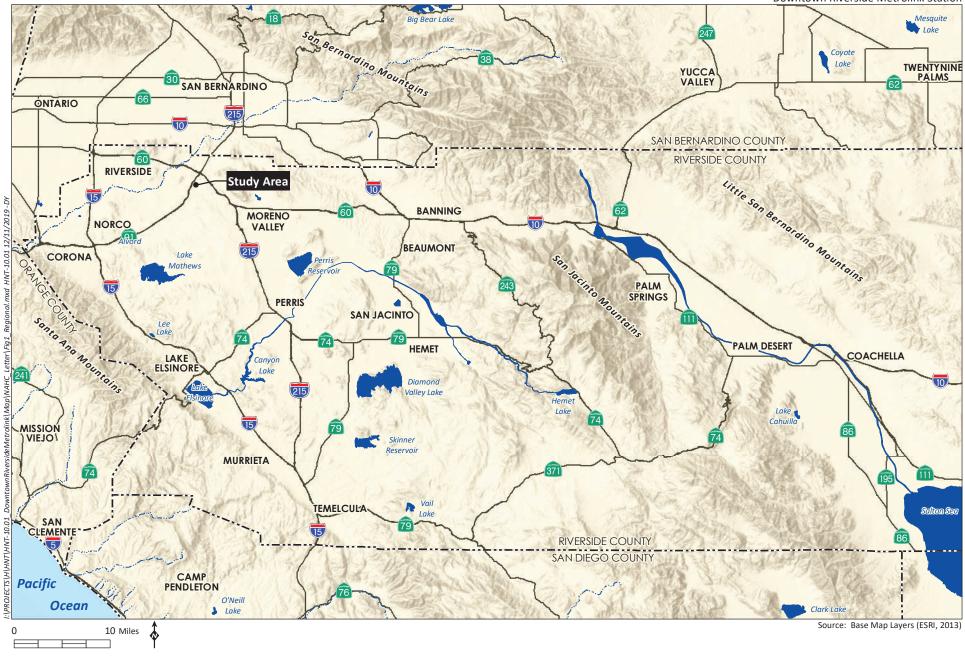

<u>PROJECT LOCATION</u>: The proposed Project is located at the existing Riverside-Downtown Station in the City and County of Riverside at 4066 Vine Street, Riverside, CA 92507.

<u>PROJECT DESCRIPTION</u>: The Riverside County Transportation Commission (RCTC) and Metrolink proposes construction of an additional passenger loading platform, the extension of the existing pedestrian overcrossing bridge and elevator and associated tracks which will allow for two trains to service the station off the BNSF Railway (BNSF) mainline. The proposed track would be required to connect and integrate into the existing station layover tracks on the south side. The Project would also provide additional parking and improved vehicular traffic circulation on the south side of the station. These improvements would improve train meet times without impacting operations on the BNSF.

Reference the attached proposed project map.