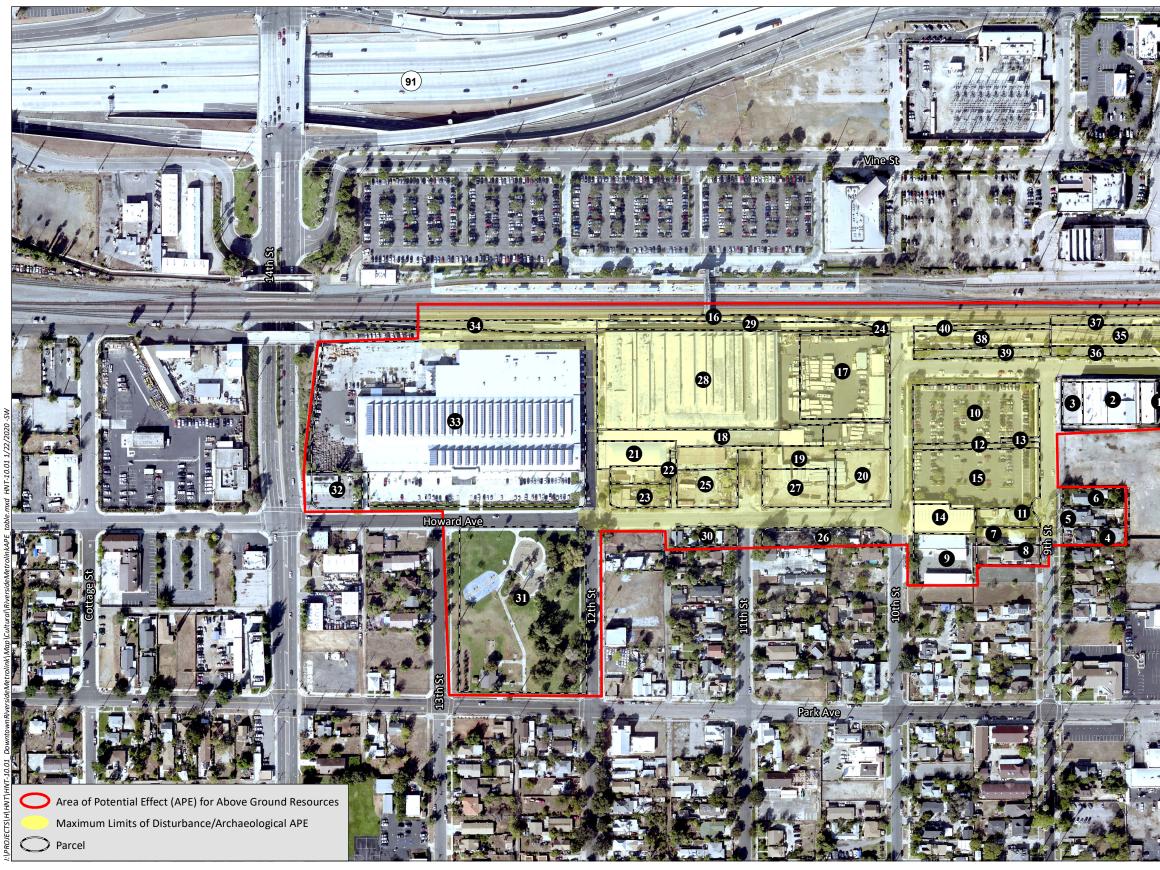

#### Area of Potential Effect:

The Area of Potential Effect (APE) for cultural resources (other than built environment resources) encompasses all areas that could be directly or indirectly affected by the proposed Project. It is limited to areas that could be affected by the maximum extent of Project-related ground disturbance. The types of ground disturbance activities anticipated include removal of existing track, demolition of existing buildings and foundation, and removal of soils to a maximum depth of approximately 10 feet. Staging/laydown areas would be accommodated within the defined APE. Please refer to the attached Draft APE map.