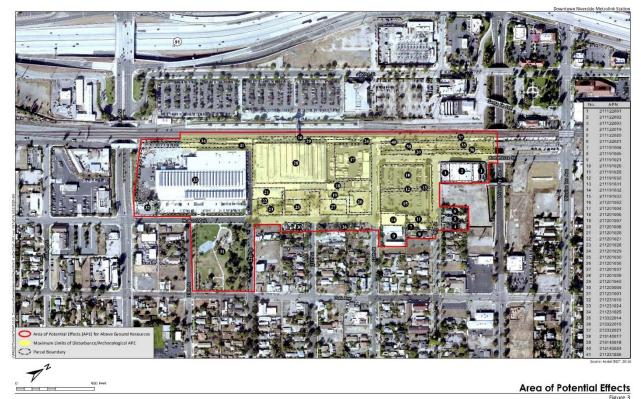

#### Area of Potential Effect:

The Area of Potential Effect (APE) for cultural resources (other than built environment resources) encompasses all areas that could be directly or indirectly affected by the proposed Project. It is limited to areas that could be affected by the maximum extent of Project-related ground disturbance. The types of ground disturbance activities anticipated include removal of existing track, demolition of existing buildings and foundation, and removal of soils to a maximum depth of approximately 10 feet. Staging/laydown areas would be accommodated within the defined APE. Please refer to the attached Draft APE map.

#### Cultural Resources Information

A search of the Sacred Lands File from the Native American Heritage Commission (NAHC) was conducted on December 19, 2019 with negative results, indicating that no known resources were within the Project APE. A records search at the Eastern Information Center in December 2019 showed the only cultural resources recorded within a ½-mile radius of the Project area are historic built environment resources and historic archaeological sites. An archaeological survey has not yet been conducted for the Project, although small segments of the APE have been surveyed for cultural resources in the past.