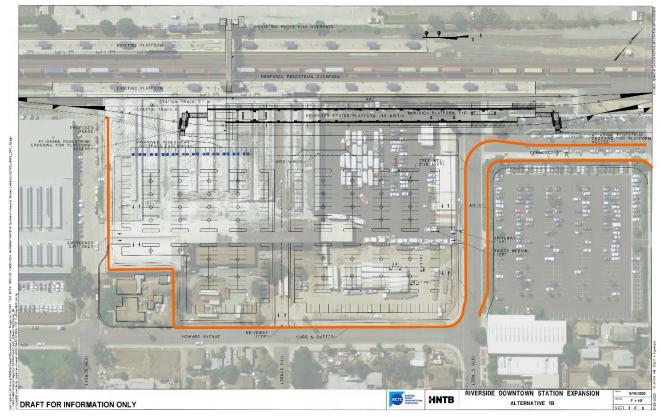

The scope of work required to complete the proposed Project includes:

- Construction of a new 720-foot center platform
- Construction of new tracks
- Modification of railroad signal system
- Construction of other various ancillary civil and track improvements
- Extension of existing pedestrian overpass, including elevator and ADA access
- Relocation of ADA parking
- Construction of additional parking/modification of existing parking lot on south side of station
- Modification of existing/construction of new pedestrian at-grade rail crossing
- Modification of transit drop-off area
- Construction of sidewalk
- Relocation or protection of utilities, as needed

The proposed Project includes:

- Building a new 720-foot center platform
- Constructing new tracks and making other track improvements
- Modifying the railroad signal system

- Extending the pedestrian bridge, including elevator and ADA access
- Relocating ADA parking
- Adding parking to the south side of station
- Building a new pedestrian at-grade rail crossing
- Modifying the bus drop-off area
- Adding sidewalks