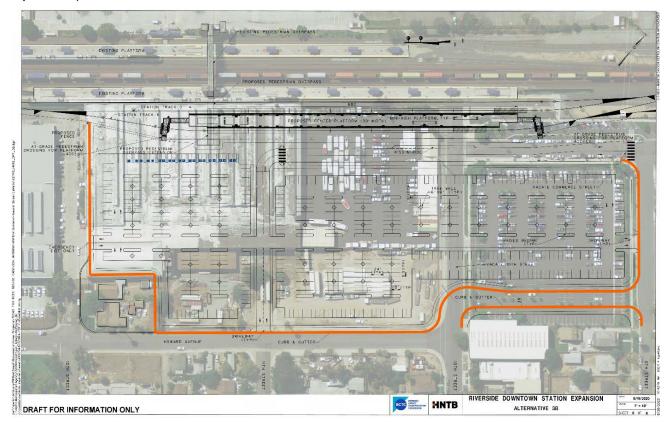

The scope of work required to complete the proposed Project includes:

- Construction of a new 720-foot center platform
- Construction of new tracks
- Modification of railroad signal system
- Construction of other various ancillary civil and track improvements
- Extension of existing pedestrian overpass, including elevator and ADA access
- Relocation of ADA parking
- Construction of additional parking/modification of existing parking lot on south side of station
- Modification of existing/construction of new pedestrian at-grade rail crossing
- Modification of transit drop-off area
- Construction of sidewalk
- Relocation or protection of utilities, as needed

Reference the attached proposed project map.