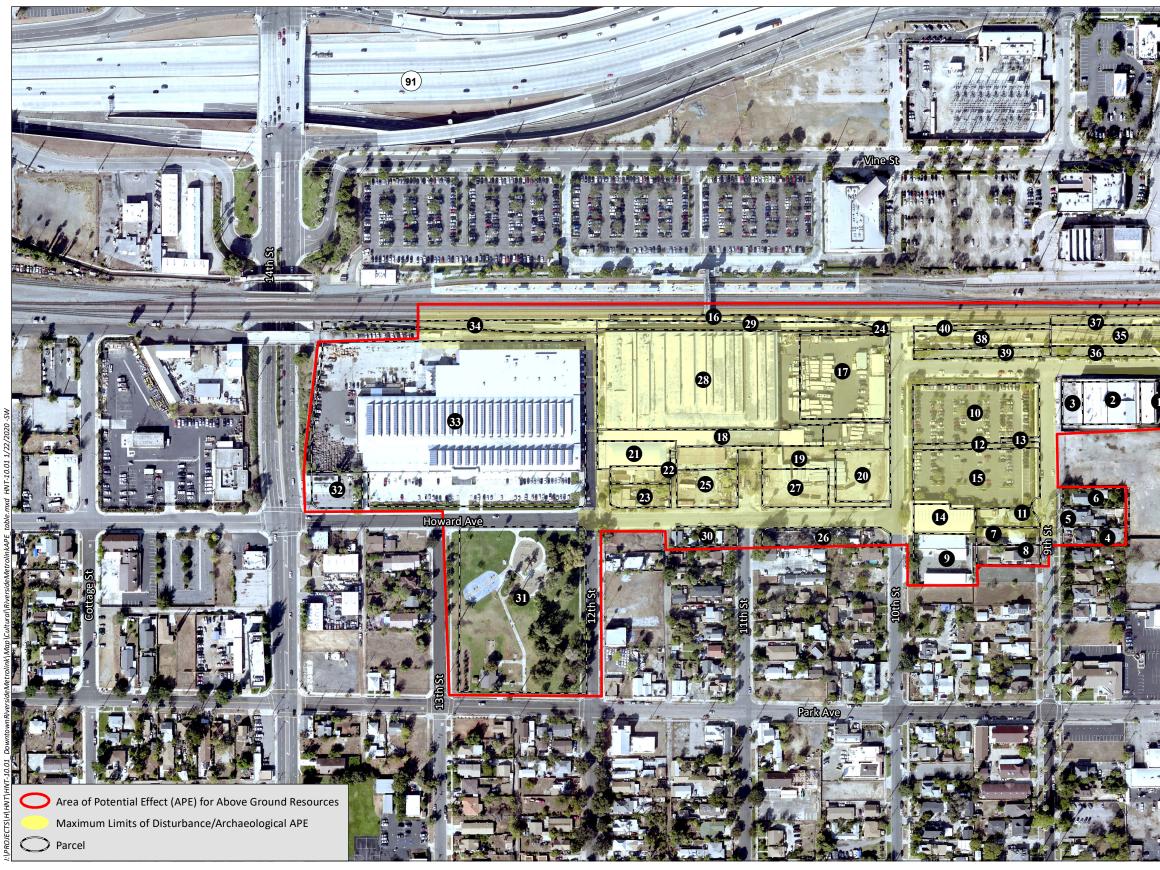

#### Area of Potential Effect:

The Area of Potential Effect (APE) for cultural resources (other than built environment resources) encompasses all areas that could be directly or indirectly affected by the proposed Project. It is limited to areas that could be affected by the maximum extent of Project-related ground disturbance. The types of ground disturbance activities anticipated include removal of existing track, demolition of existing buildings and foundation, and removal of soils to a maximum depth of approximately 10 feet. Staging/laydown areas would be accommodated within the defined APE. Please refer to the attached Draft APE map.

#### Cultural Resources Information

A search of the Sacred Lands File from the Native American Heritage Commission (NAHC) was conducted on December 19, 2019 with negative results, indicating that no known resources were within the Project APE. A records search at the Eastern Information Center in December 2019 showed the only cultural resources recorded within a ½-mile radius of the Project area are historic built environment resources and historic archaeological sites. An archaeological survey has not yet been conducted for the Project, although small segments of the APE have been surveyed for cultural resources in the past.