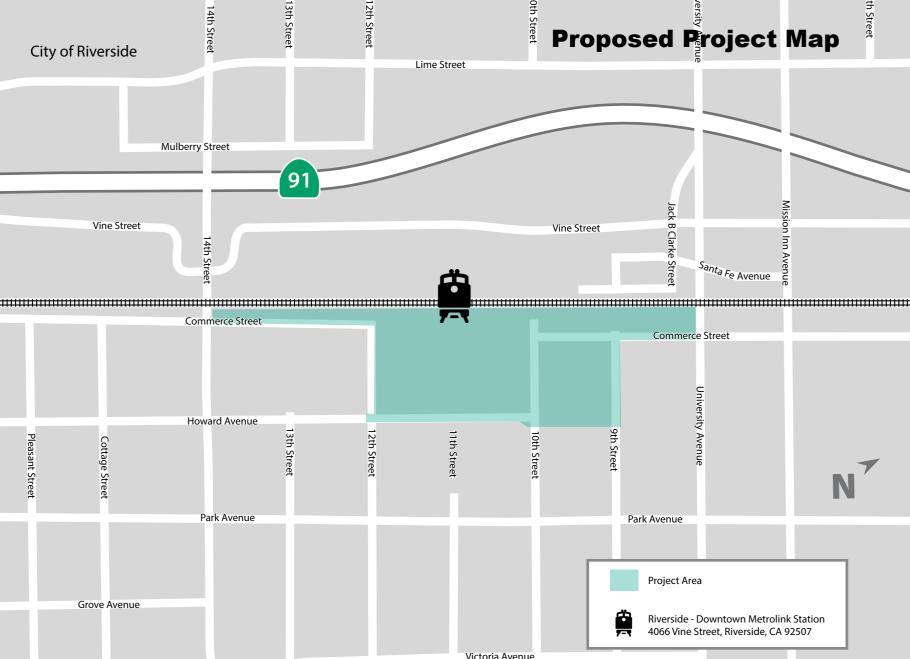

<u>PROJECT LOCATION</u>: The proposed Project is located at the existing Riverside-Downtown Station in the City and County of Riverside at 4066 Vine Street, Riverside, CA 92507.

<u>PROJECT DESCRIPTION</u>: The Riverside County Transportation Commission (RCTC) and Metrolink proposes construction of an additional passenger loading platform, the extension of the existing pedestrian overcrossing bridge and elevator and associated tracks which will allow for two trains to service the station off the BNSF Railway (BNSF) mainline. The proposed track would be required to connect and integrate into the existing station layover tracks on the south side. The Project would also provide additional parking and improved vehicular traffic circulation on the south side of the station. These improvements would improve train meet times without impacting operations on the BNSF.

The scope of work required to complete the proposed Project includes:

- Construction of a new 720-foot center platform
- Construction of new tracks
- Modification of railroad signal system
- Construction of other various ancillary civil and track improvements
- Extension of existing pedestrian overpass, including elevator and ADA access
- Relocation of ADA parking
- Construction of additional parking/modification of existing parking lot on south side of station
- Modification of existing/construction of new pedestrian at-grade rail crossing
- Modification of transit drop-off area
- Construction of sidewalk
- Relocation or protection of utilities, as needed

Reference the attached proposed project map.