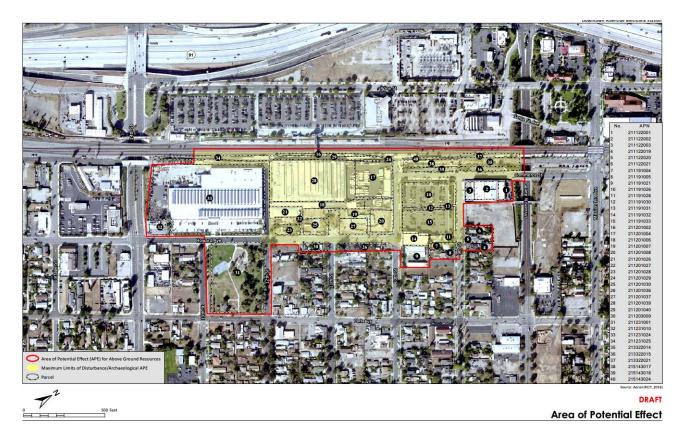

#### Area of Potential Effect:

The Area of Potential Effect (APE) for cultural resources (other than built environment resources) encompasses all areas that could be directly or indirectly affected by the proposed Project. It is limited to areas that could be affected by the maximum extent of Project-related ground disturbance. The types of ground disturbance activities anticipated include removal of existing track, demolition of existing buildings and foundation, and removal of soils to a maximum depth of approximately 10 feet. Staging/laydown areas would be accommodated within the defined APE. Please refer to the attached Draft APE map.