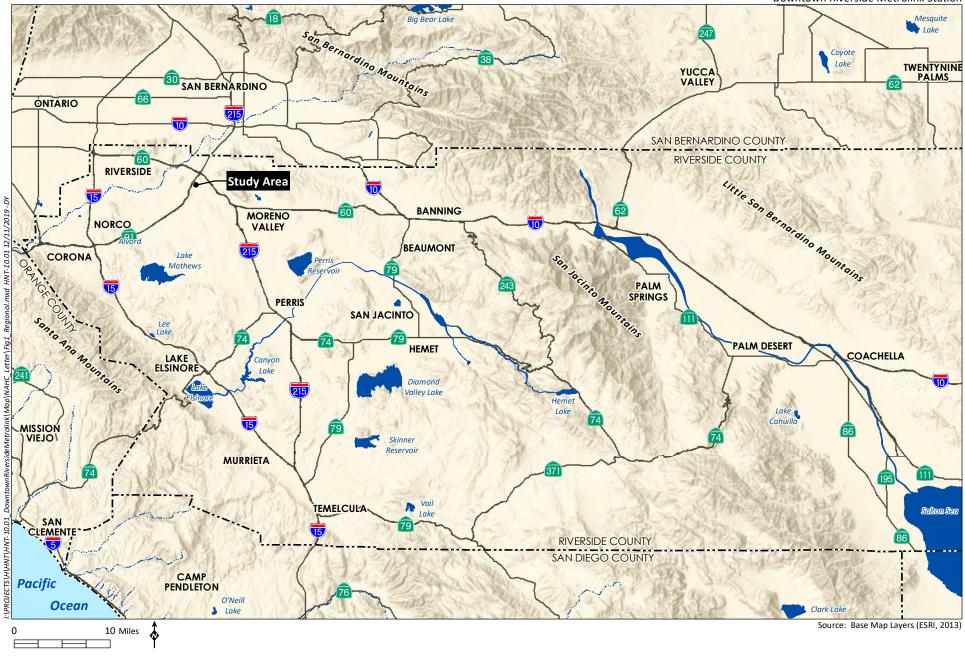

<u>PROJECT LOCATION</u>: The proposed Project is located at the existing Riverside-Downtown Station in the City and County of Riverside at 4066 Vine Street, Riverside, CA 92507.

<u>PROJECT DESCRIPTION</u>: The Riverside County Transportation Commission (RCTC) and Metrolink proposes construction of an additional passenger loading platform, the extension of the existing pedestrian overcrossing bridge and elevator and associated tracks which will allow for two trains to service the station off the BNSF Railway (BNSF) mainline. The proposed track would be required to connect and integrate into the existing station layover tracks on the south side. The Project would also provide additional parking and improved vehicular traffic circulation on the south side of the station. These improvements would improve train meet times without impacting operations on the BNSF.

Reference the attached proposed project map.